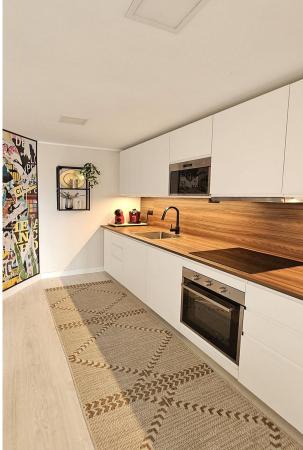

3

2

96 m2

Beautifully Renovated 3-Bedroom Apartment in Fuengirola Town Reduced from 420,000 for a quick sale. Located in the heart of Fuengirola, this stunning apartment offers easy access to all local amenities and is equipped with access for people with reduced mobility. Originally a 4-bedroom apartment, it has been thoughtfully redesigned into a spacious 3-bedroom layout, creating larger bedrooms and an enhanced living experience. The apartment is tastefully decorated in a Scandinavian style, featuring a large, modern kitchen that seamlessly opens to the dining and lounge area. With 25m² of covered terrace space spread across three terraces, you'll enjoy plenty of sunlight thanks to its desirable southwest orientation. From the moment you step inside, you'll feel right at home, with the beautiful color palette and high-quality laminate flooring adding warmth and a welcoming touch. Middle Floor Apartment, Fuengirola, Costa del Sol. 3 Bedrooms, 2 Bathrooms, Built 96 m², Terrace 25 m². Setting: Town. Orientation: South, South West. Condition: Excellent, Recently Refurbished. Climate Control: Air Conditioning, Hot A/C, Cold A/C. Views: Urban, Street. Features: Covered Terrace, Lift, Fitted Wardrobes, Near Transport, Private Terrace, Access for people with reduced mobility, Double Glazing. Furniture: Optional. Security: Entry Phone. Utilities: Electricity, Drinkable Water. Category: Holiday Homes, Investment, Resale, Contemporary.