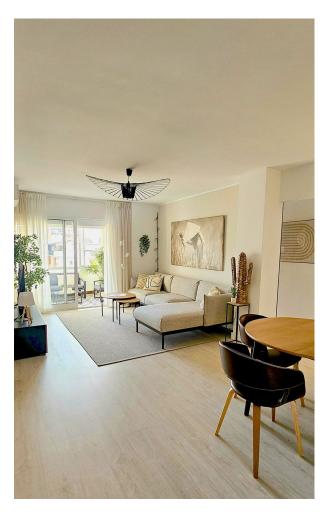

3

2

96 m2

Beautifully Renovated 3-Bedroom Apartment in Fuengirola Town Reduced from 420,000 for a quick sale. Located in the heart of Fuengirola, this stunning apartment offers easy access to all local amenities and is equipped with access for people with reduced mobility. Originally a 4-bedroom apartment, it has been thoughtfully redesigned into a spacious 3-bedroom layout, creating larger bedrooms and an enhanced living experience. The apartment is tastefully decorated in a Scandinavian style, featuring a large, modern kitchen that seamlessly opens to the dining and lounge area. With 25m² of covered terrace space spread across three terraces, you'll enjoy plenty of sunlight thanks to its desirable southwest orientation. From the moment you step inside, you'll feel right at home, with the beautiful color palette and high-quality laminate flooring adding warmth and a welcoming touch. Middle Floor Apartment, Fuengirola, Costa del Sol. 3 Bedrooms, 2 Bathrooms, Built 96 m², Terrace 25 m². Setting: Town. Orientation: South, South West. Condition: Excellent, Recently Refurbished. Climate Control: Air Conditioning, Hot A/C, Cold A/C. Views: Urban, Street. Features: Covered Terrace, Lift, Fitted Wardrobes, Near Transport, Private Terrace, Access for people with reduced mobility, Double Glazing. Furniture: Optional. Security: Entry Phone. Utilities: Electricity, Drinkable Water. Category: Holiday Homes, Investment, Resale, Contemporary.