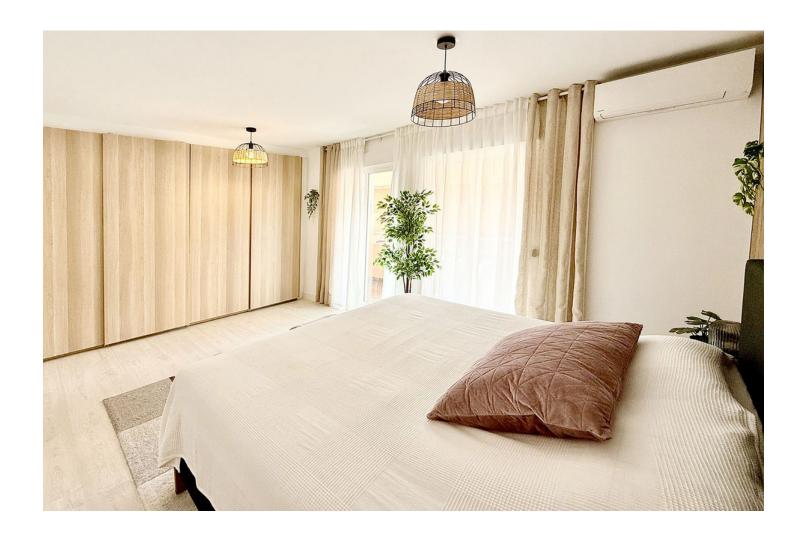

3

2

96 m2

Beautifully Renovated 3-Bedroom Apartment in Fuengirola Town Reduced from 420,000 for a quick sale. Located in the heart of Fuengirola, this stunning apartment offers easy access to all local amenities and is equipped with access for people with reduced mobility. Originally a 4-bedroom apartment, it has been thoughtfully redesigned into a spacious 3-bedroom layout, creating larger bedrooms and an enhanced living experience. The apartment is tastefully decorated in a Scandinavian style, featuring a large, modern kitchen that seamlessly opens to the dining and lounge area. With 25m² of covered terrace space spread across three terraces, you'll enjoy plenty of sunlight thanks to its desirable southwest orientation. From the moment you step inside, you'll feel right at home, with the beautiful color palette and high-quality laminate flooring adding warmth and a welcoming touch. Middle Floor Apartment, Fuengirola, Costa del Sol. 3 Bedrooms, 2 Bathrooms, Built 96 m², Terrace 25 m². Setting: Town. Orientation: South, South West. Condition: Excellent, Recently Refurbished. Climate Control: Air Conditioning, Hot A/C, Cold A/C. Views: Urban, Street. Features: Covered Terrace, Lift, Fitted Wardrobes, Near Transport, Private Terrace, Access for people with reduced mobility, Double Glazing. Furniture: Optional. Security: Entry Phone. Utilities: Electricity, Drinkable Water. Category: Holiday Homes, Investment, Resale, Contemporary.