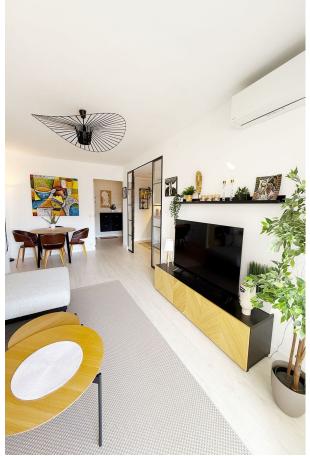

3

2

96 m2

Beautifully Renovated 3-Bedroom Apartment in Fuengirola Town Reduced from 420,000 for a quick sale. Located in the heart of Fuengirola, this stunning apartment offers easy access to all local amenities and is equipped with access for people with reduced mobility. Originally a 4-bedroom apartment, it has been thoughtfully redesigned into a spacious 3-bedroom layout, creating larger bedrooms and an enhanced living experience. The apartment is tastefully decorated in a Scandinavian style, featuring a large, modern kitchen that seamlessly opens to the dining and lounge area. With 25m² of covered terrace space spread across three terraces, you'll enjoy plenty of sunlight thanks to its desirable southwest orientation. From the moment you step inside, you'll feel right at home, with the beautiful color palette and high-quality laminate flooring adding warmth and a welcoming touch. Middle Floor Apartment, Fuengirola, Costa del Sol. 3 Bedrooms, 2 Bathrooms, Built 96 m², Terrace 25 m². Setting: Town. Orientation: South, South West. Condition: Excellent, Recently Refurbished. Climate Control: Air Conditioning, Hot A/C, Cold A/C. Views: Urban, Street. Features: Covered Terrace, Lift, Fitted Wardrobes, Near Transport, Private Terrace, Access for people with reduced mobility, Double Glazing. Furniture: Optional. Security: Entry Phone. Utilities: Electricity, Drinkable Water. Category: Holiday Homes, Investment, Resale, Contemporary.