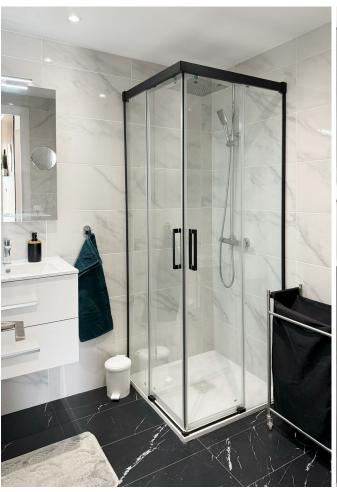

3

2

96 m2

Beautifully Renovated 3-Bedroom Apartment in Fuengirola Town Reduced from 420,000 for a quick sale. Located in the heart of Fuengirola, this stunning apartment offers easy access to all local amenities and is equipped with access for people with reduced mobility. Originally a 4-bedroom apartment, it has been thoughtfully redesigned into a spacious 3-bedroom layout, creating larger bedrooms and an enhanced living experience. The apartment is tastefully decorated in a Scandinavian style, featuring a large, modern kitchen that seamlessly opens to the dining and lounge area. With 25m² of covered terrace space spread across three terraces, you'll enjoy plenty of sunlight thanks to its desirable southwest orientation. From the moment you step inside, you'll feel right at home, with the beautiful color palette and high-quality laminate flooring adding warmth and a welcoming touch. Middle Floor Apartment, Fuengirola, Costa del Sol. 3 Bedrooms, 2 Bathrooms, Built 96 m², Terrace 25 m². Setting: Town. Orientation: South, South West. Condition: Excellent, Recently Refurbished. Climate Control: Air Conditioning, Hot A/C, Cold A/C. Views: Urban, Street. Features: Covered Terrace, Lift, Fitted Wardrobes, Near Transport, Private Terrace, Access for people with reduced mobility, Double Glazing. Furniture: Optional. Security: Entry Phone. Utilities: Electricity, Drinkable Water. Category: Holiday Homes, Investment, Resale, Contemporary.