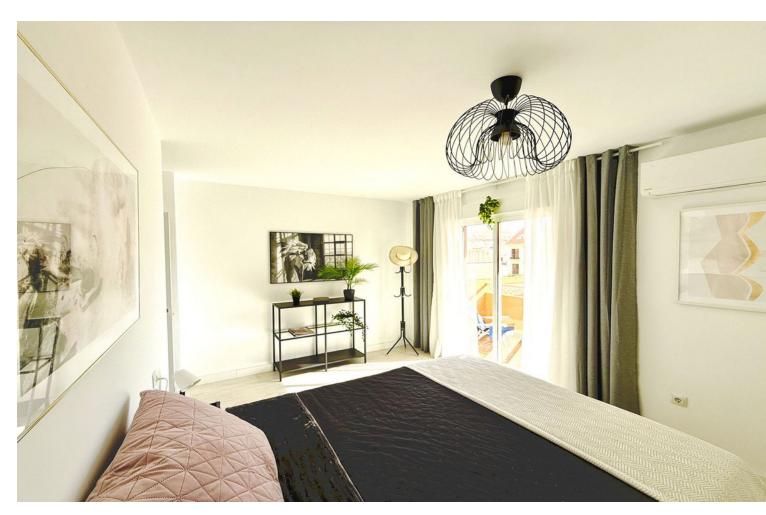

3

2

96 m2

Beautifully Renovated 3-Bedroom Apartment in Fuengirola Town Reduced from 420,000 for a quick sale. Located in the heart of Fuengirola, this stunning apartment offers easy access to all local amenities and is equipped with access for people with reduced mobility. Originally a 4-bedroom apartment, it has been thoughtfully redesigned into a spacious 3-bedroom layout, creating larger bedrooms and an enhanced living experience. The apartment is tastefully decorated in a Scandinavian style, featuring a large, modern kitchen that seamlessly opens to the dining and lounge area. With 25m² of covered terrace space spread across three terraces, you'll enjoy plenty of sunlight thanks to its desirable southwest orientation. From the moment you step inside, you'll feel right at home, with the beautiful color palette and high-quality laminate flooring adding warmth and a welcoming touch. Middle Floor Apartment, Fuengirola, Costa del Sol. 3 Bedrooms, 2 Bathrooms, Built 96 m², Terrace 25 m². Setting: Town. Orientation: South, South West. Condition: Excellent, Recently Refurbished. Climate Control: Air Conditioning, Hot A/C, Cold A/C. Views: Urban, Street. Features: Covered Terrace, Lift, Fitted Wardrobes, Near Transport, Private Terrace, Access for people with reduced mobility, Double Glazing. Furniture: Optional. Security: Entry Phone. Utilities: Electricity, Drinkable Water. Category: Holiday Homes, Investment, Resale, Contemporary.