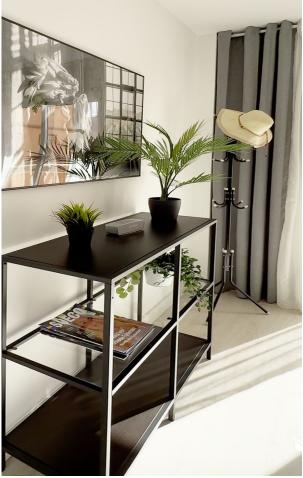

3

2

96 m2

Beautifully Renovated 3-Bedroom Apartment in Fuengirola Town Reduced from 420,000 for a quick sale. Located in the heart of Fuengirola, this stunning apartment offers easy access to all local amenities and is equipped with access for people with reduced mobility. Originally a 4-bedroom apartment, it has been thoughtfully redesigned into a spacious 3-bedroom layout, creating larger bedrooms and an enhanced living experience. The apartment is tastefully decorated in a Scandinavian style, featuring a large, modern kitchen that seamlessly opens to the dining and lounge area. With 25m² of covered terrace space spread across three terraces, you'll enjoy plenty of sunlight thanks to its desirable southwest orientation. From the moment you step inside, you'll feel right at home, with the beautiful color palette and high-quality laminate flooring adding warmth and a welcoming touch. Middle Floor Apartment, Fuengirola, Costa del Sol. 3 Bedrooms, 2 Bathrooms, Built 96 m², Terrace 25 m². Setting: Town. Orientation: South, South West. Condition: Excellent, Recently Refurbished. Climate Control: Air Conditioning, Hot A/C, Cold A/C. Views: Urban, Street. Features: Covered Terrace, Lift, Fitted Wardrobes, Near Transport, Private Terrace, Access for people with reduced mobility, Double Glazing. Furniture: Optional. Security: Entry Phone. Utilities: Electricity, Drinkable Water. Category: Holiday Homes, Investment, Resale, Contemporary.