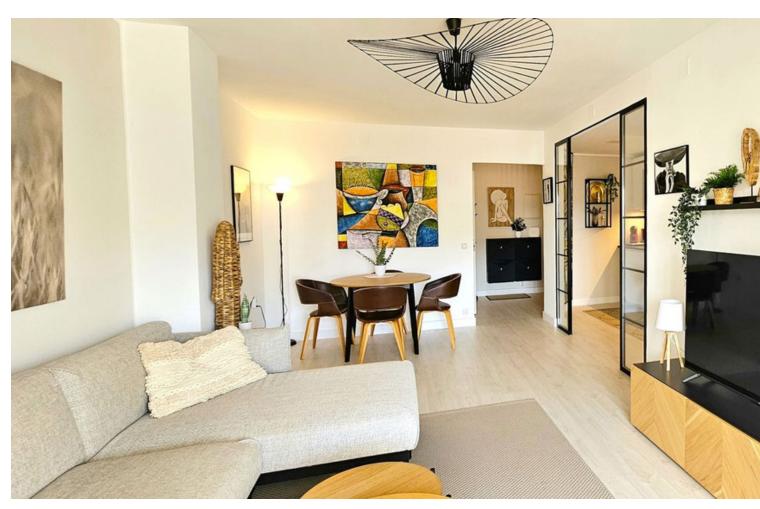

3

2

96 m2

Beautifully Renovated 3-Bedroom Apartment in Fuengirola Town Reduced from 420,000 for a quick sale. Located in the heart of Fuengirola, this stunning apartment offers easy access to all local amenities and is equipped with access for people with reduced mobility. Originally a 4-bedroom apartment, it has been thoughtfully redesigned into a spacious 3-bedroom layout, creating larger bedrooms and an enhanced living experience. The apartment is tastefully decorated in a Scandinavian style, featuring a large, modern kitchen that seamlessly opens to the dining and lounge area. With 25m² of covered terrace space spread across three terraces, you'll enjoy plenty of sunlight thanks to its desirable southwest orientation. From the moment you step inside, you'll feel right at home, with the beautiful color palette and high-quality laminate flooring adding warmth and a welcoming touch. Middle Floor Apartment, Fuengirola, Costa del Sol. 3 Bedrooms, 2 Bathrooms, Built 96 m², Terrace 25 m². Setting: Town. Orientation: South, South West. Condition: Excellent, Recently Refurbished. Climate Control: Air Conditioning, Hot A/C, Cold A/C. Views: Urban, Street. Features: Covered Terrace, Lift, Fitted Wardrobes, Near Transport, Private Terrace, Access for people with reduced mobility, Double Glazing. Furniture: Optional. Security: Entry Phone. Utilities: Electricity, Drinkable Water. Category: Holiday Homes, Investment, Resale, Contemporary.