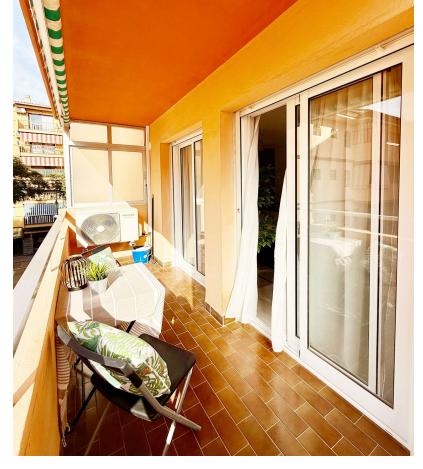

3

2

96 m2

Beautifully Renovated 3-Bedroom Apartment in Fuengirola Town Reduced from 420,000 for a quick sale. Located in the heart of Fuengirola, this stunning apartment offers easy access to all local amenities and is equipped with access for people with reduced mobility. Originally a 4-bedroom apartment, it has been thoughtfully redesigned into a spacious 3-bedroom layout, creating larger bedrooms and an enhanced living experience. The apartment is tastefully decorated in a Scandinavian style, featuring a large, modern kitchen that seamlessly opens to the dining and lounge area. With 25m² of covered terrace space spread across three terraces, you'll enjoy plenty of sunlight thanks to its desirable southwest orientation. From the moment you step inside, you'll feel right at home, with the beautiful color palette and high-quality laminate flooring adding warmth and a welcoming touch. Middle Floor Apartment, Fuengirola, Costa del Sol. 3 Bedrooms, 2 Bathrooms, Built 96 m², Terrace 25 m². Setting: Town. Orientation: South, South West. Condition: Excellent, Recently Refurbished. Climate Control: Air Conditioning, Hot A/C, Cold A/C. Views: Urban, Street. Features: Covered Terrace, Lift, Fitted Wardrobes, Near Transport, Private Terrace, Access for people with reduced mobility, Double Glazing. Furniture: Optional. Security: Entry Phone. Utilities: Electricity, Drinkable Water. Category: Holiday Homes, Investment, Resale, Contemporary.