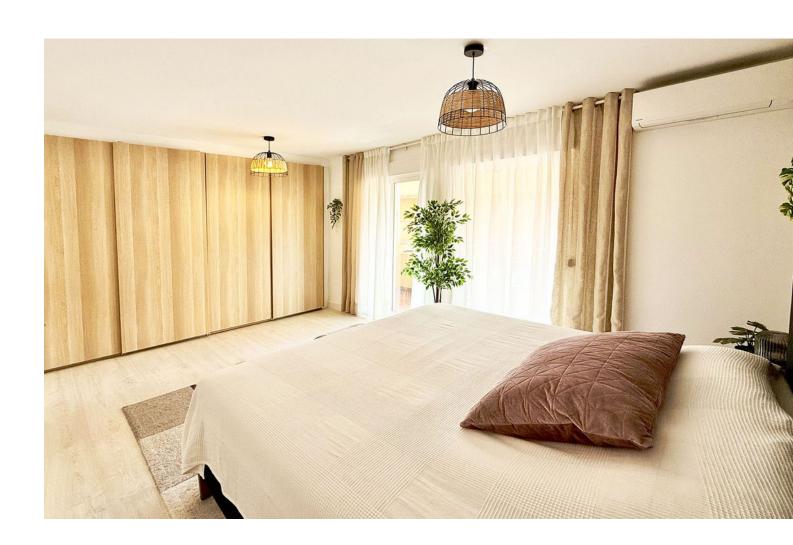

3

2

96 m2

Beautifully Renovated 3-Bedroom Apartment in Fuengirola Town Reduced from 420,000 for a quick sale. Located in the heart of Fuengirola, this stunning apartment offers easy access to all local amenities and is equipped with access for people with reduced mobility. Originally a 4-bedroom apartment, it has been thoughtfully redesigned into a spacious 3-bedroom layout, creating larger bedrooms and an enhanced living experience. The apartment is tastefully decorated in a Scandinavian style, featuring a large, modern kitchen that seamlessly opens to the dining and lounge area. With 25m² of covered terrace space spread across three terraces, you'll enjoy plenty of sunlight thanks to its desirable southwest orientation. From the moment you step inside, you'll feel right at home, with the beautiful color palette and high-quality laminate flooring adding warmth and a welcoming touch. Middle Floor Apartment, Fuengirola, Costa del Sol. 3 Bedrooms, 2 Bathrooms, Built 96 m², Terrace 25 m². Setting: Town. Orientation: South, South West. Condition: Excellent, Recently Refurbished. Climate Control: Air Conditioning, Hot A/C, Cold A/C. Views: Urban, Street. Features: Covered Terrace, Lift, Fitted Wardrobes, Near Transport, Private Terrace, Access for people with reduced mobility, Double Glazing. Furniture: Optional. Security: Entry Phone. Utilities: Electricity, Drinkable Water. Category: Holiday Homes, Investment, Resale, Contemporary.