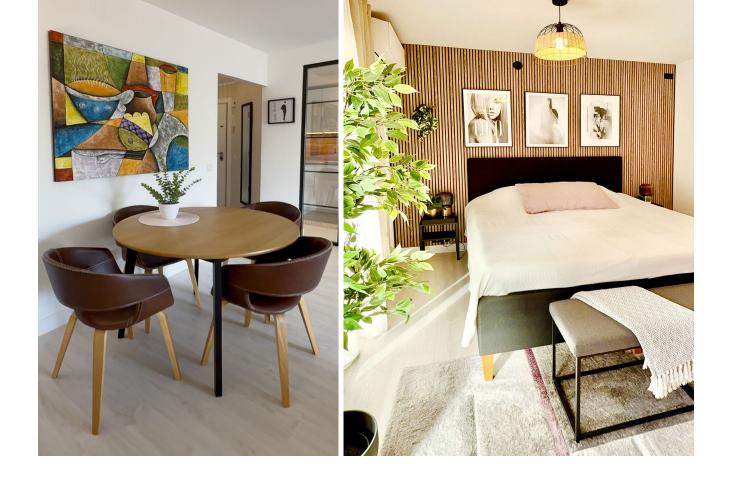

3

2

96 m2

Beautifully Renovated 3-Bedroom Apartment in Fuengirola Town Reduced from 420,000 for a quick sale. Located in the heart of Fuengirola, this stunning apartment offers easy access to all local amenities and is equipped with access for people with reduced mobility. Originally a 4-bedroom apartment, it has been thoughtfully redesigned into a spacious 3-bedroom layout, creating larger bedrooms and an enhanced living experience. The apartment is tastefully decorated in a Scandinavian style, featuring a large, modern kitchen that seamlessly opens to the dining and lounge area. With 25m² of covered terrace space spread across three terraces, you'll enjoy plenty of sunlight thanks to its desirable southwest orientation. From the moment you step inside, you'll feel right at home, with the beautiful color palette and high-quality laminate flooring adding warmth and a welcoming touch. Middle Floor Apartment, Fuengirola, Costa del Sol. 3 Bedrooms, 2 Bathrooms, Built 96 m², Terrace 25 m². Setting: Town. Orientation: South, South West. Condition: Excellent, Recently Refurbished. Climate Control: Air Conditioning, Hot A/C, Cold A/C. Views: Urban, Street. Features: Covered Terrace, Lift, Fitted Wardrobes, Near Transport, Private Terrace, Access for people with reduced mobility, Double Glazing. Furniture: Optional. Security: Entry Phone. Utilities: Electricity, Drinkable Water. Category: Holiday Homes, Investment, Resale, Contemporary.