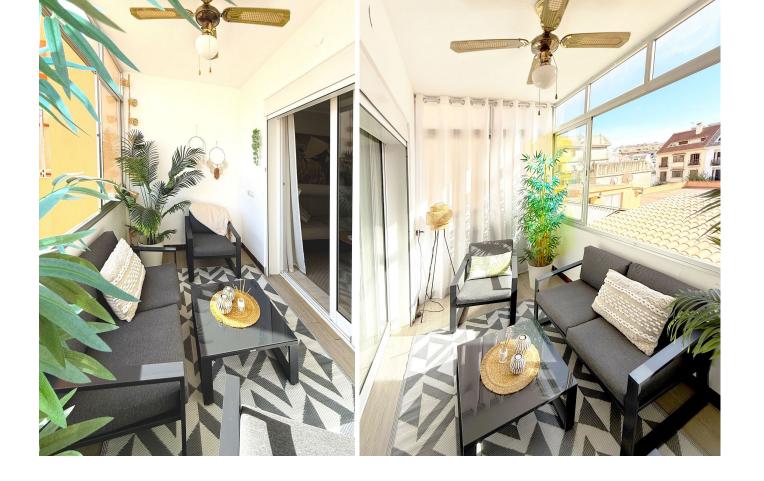

3

2

96 m2

Beautifully Renovated 3-Bedroom Apartment in Fuengirola Town Reduced from 420,000 for a quick sale. Located in the heart of Fuengirola, this stunning apartment offers easy access to all local amenities and is equipped with access for people with reduced mobility. Originally a 4-bedroom apartment, it has been thoughtfully redesigned into a spacious 3-bedroom layout, creating larger bedrooms and an enhanced living experience. The apartment is tastefully decorated in a Scandinavian style, featuring a large, modern kitchen that seamlessly opens to the dining and lounge area. With 25m² of covered terrace space spread across three terraces, you'll enjoy plenty of sunlight thanks to its desirable southwest orientation. From the moment you step inside, you'll feel right at home, with the beautiful color palette and high-quality laminate flooring adding warmth and a welcoming touch. Middle Floor Apartment, Fuengirola, Costa del Sol. 3 Bedrooms, 2 Bathrooms, Built 96 m², Terrace 25 m². Setting: Town. Orientation: South, South West. Condition: Excellent, Recently Refurbished. Climate Control: Air Conditioning, Hot A/C, Cold A/C. Views: Urban, Street. Features: Covered Terrace, Lift, Fitted Wardrobes, Near Transport, Private Terrace, Access for people with reduced mobility, Double Glazing. Furniture: Optional. Security: Entry Phone. Utilities: Electricity, Drinkable Water. Category: Holiday Homes, Investment, Resale, Contemporary.