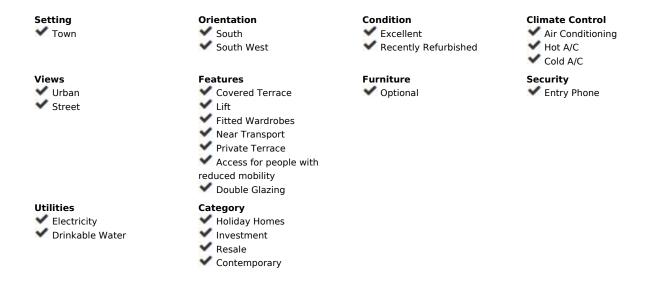

3

2

96 m2

Beautifully Renovated 3-Bedroom Apartment in Fuengirola Town Reduced from 420,000 for a quick sale. Located in the heart of Fuengirola, this stunning apartment offers easy access to all local amenities and is equipped with access for people with reduced mobility. Originally a 4-bedroom apartment, it has been thoughtfully redesigned into a spacious 3-bedroom layout, creating larger bedrooms and an enhanced living experience. The apartment is tastefully decorated in a Scandinavian style, featuring a large, modern kitchen that seamlessly opens to the dining and lounge area. With 25m² of covered terrace space spread across three terraces, you'll enjoy plenty of sunlight thanks to its desirable southwest orientation. From the moment you step inside, you'll feel right at home, with the beautiful color palette and high-quality laminate flooring adding warmth and a welcoming touch. Middle Floor Apartment, Fuengirola, Costa del Sol. 3 Bedrooms, 2 Bathrooms, Built 96 m², Terrace 25 m². Setting: Town. Orientation: South, South West. Condition: Excellent, Recently Refurbished. Climate Control: Air Conditioning, Hot A/C, Cold A/C. Views: Urban, Street. Features: Covered Terrace, Lift, Fitted Wardrobes, Near Transport, Private Terrace, Access for people with reduced mobility, Double Glazing. Furniture: Optional. Security: Entry Phone. Utilities: Electricity, Drinkable Water. Category: Holiday Homes, Investment, Resale, Contemporary.