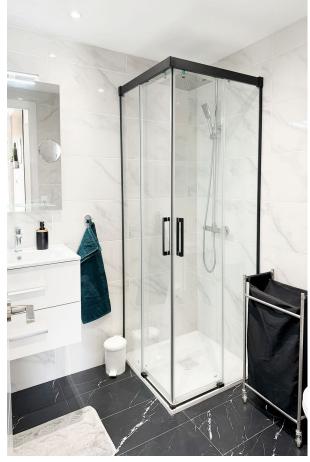

3

2

96 m2

Beautifully Renovated 3-Bedroom Apartment in Fuengirola Town Reduced from 420,000 for a quick sale. Located in the heart of Fuengirola, this stunning apartment offers easy access to all local amenities and is equipped with access for people with reduced mobility. Originally a 4-bedroom apartment, it has been thoughtfully redesigned into a spacious 3-bedroom layout, creating larger bedrooms and an enhanced living experience. The apartment is tastefully decorated in a Scandinavian style, featuring a large, modern kitchen that seamlessly opens to the dining and lounge area. With 25m² of covered terrace space spread across three terraces, you'll enjoy plenty of sunlight thanks to its desirable southwest orientation. From the moment you step inside, you'll feel right at home, with the beautiful color palette and high-quality laminate flooring adding warmth and a welcoming touch. Middle Floor Apartment, Fuengirola, Costa del Sol. 3 Bedrooms, 2 Bathrooms, Built 96 m², Terrace 25 m². Setting: Town. Orientation: South, South West. Condition: Excellent, Recently Refurbished. Climate Control: Air Conditioning, Hot A/C, Cold A/C. Views: Urban, Street. Features: Covered Terrace, Lift, Fitted Wardrobes, Near Transport, Private Terrace, Access for people with reduced mobility, Double Glazing. Furniture: Optional. Security: Entry Phone. Utilities: Electricity, Drinkable Water. Category: Holiday Homes, Investment, Resale, Contemporary.