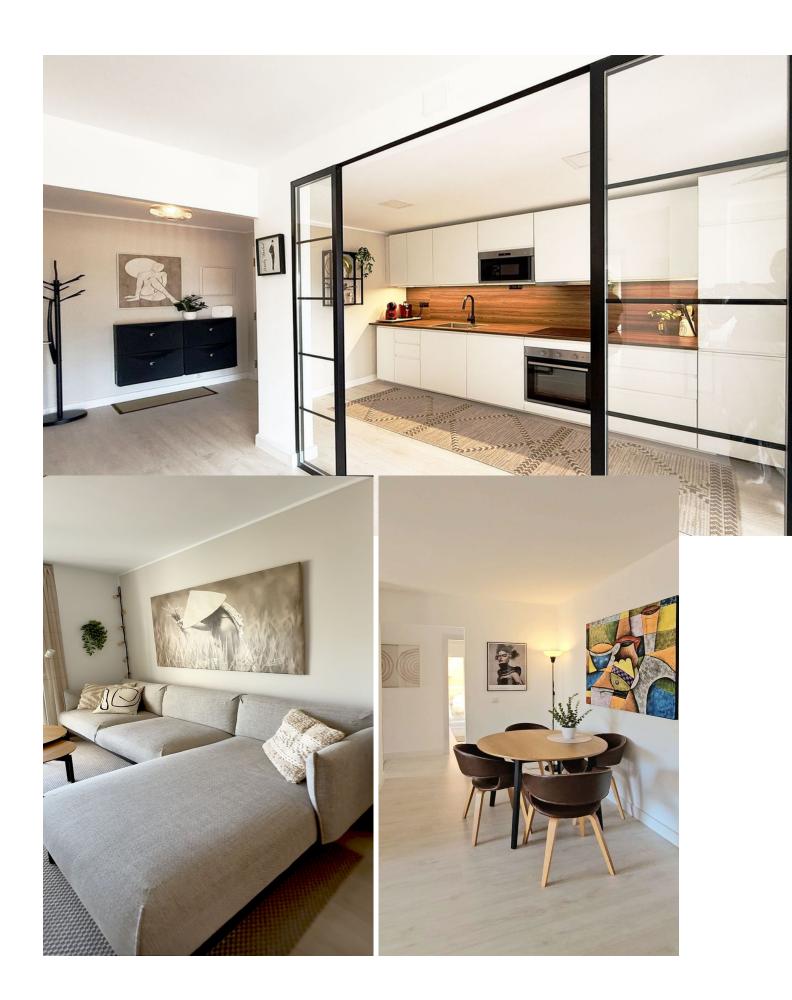

3

2

96 m2

Beautifully Renovated 3-Bedroom Apartment in Fuengirola Town Reduced from 420,000 for a quick sale. Located in the heart of Fuengirola, this stunning apartment offers easy access to all local amenities and is equipped with access for people with reduced mobility. Originally a 4-bedroom apartment, it has been thoughtfully redesigned into a spacious 3-bedroom layout, creating larger bedrooms and an enhanced living experience. The apartment is tastefully decorated in a Scandinavian style, featuring a large, modern kitchen that seamlessly opens to the dining and lounge area. With 25m² of covered terrace space spread across three terraces, you'll enjoy plenty of sunlight thanks to its desirable southwest orientation. From the moment you step inside, you'll feel right at home, with the beautiful color palette and high-quality laminate flooring adding warmth and a welcoming touch. Middle Floor Apartment, Fuengirola, Costa del Sol. 3 Bedrooms, 2 Bathrooms, Built 96 m², Terrace 25 m². Setting: Town. Orientation: South, South West. Condition: Excellent, Recently Refurbished. Climate Control: Air Conditioning, Hot A/C, Cold A/C. Views: Urban, Street. Features: Covered Terrace, Lift, Fitted Wardrobes, Near Transport, Private Terrace, Access for people with reduced mobility, Double Glazing. Furniture: Optional. Security: Entry Phone. Utilities: Electricity, Drinkable Water. Category: Holiday Homes, Investment, Resale, Contemporary.