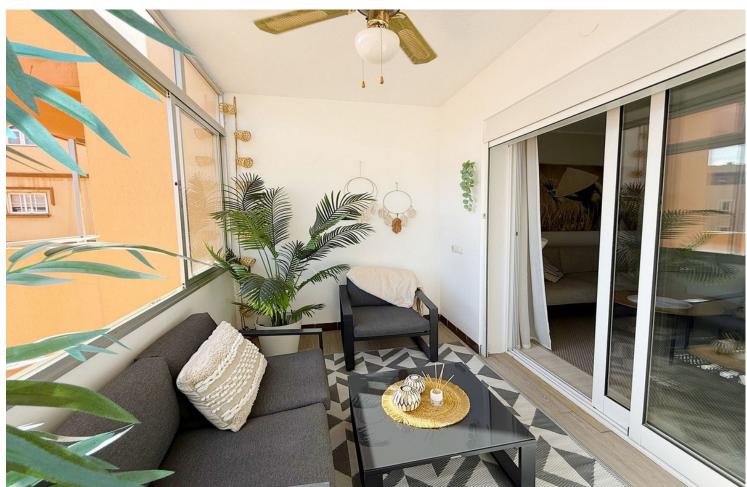

3

2

96 m2

Beautifully Renovated 3-Bedroom Apartment in Fuengirola Town Reduced from 420,000 for a quick sale. Located in the heart of Fuengirola, this stunning apartment offers easy access to all local amenities and is equipped with access for people with reduced mobility. Originally a 4-bedroom apartment, it has been thoughtfully redesigned into a spacious 3-bedroom layout, creating larger bedrooms and an enhanced living experience. The apartment is tastefully decorated in a Scandinavian style, featuring a large, modern kitchen that seamlessly opens to the dining and lounge area. With 25m² of covered terrace space spread across three terraces, you'll enjoy plenty of sunlight thanks to its desirable southwest orientation. From the moment you step inside, you'll feel right at home, with the beautiful color palette and high-quality laminate flooring adding warmth and a welcoming touch. Middle Floor Apartment, Fuengirola, Costa del Sol. 3 Bedrooms, 2 Bathrooms, Built 96 m², Terrace 25 m². Setting: Town. Orientation: South, South West. Condition: Excellent, Recently Refurbished. Climate Control: Air Conditioning, Hot A/C, Cold A/C. Views: Urban, Street. Features: Covered Terrace, Lift, Fitted Wardrobes, Near Transport, Private Terrace, Access for people with reduced mobility, Double Glazing. Furniture: Optional. Security: Entry Phone. Utilities: Electricity, Drinkable Water. Category: Holiday Homes, Investment, Resale, Contemporary.