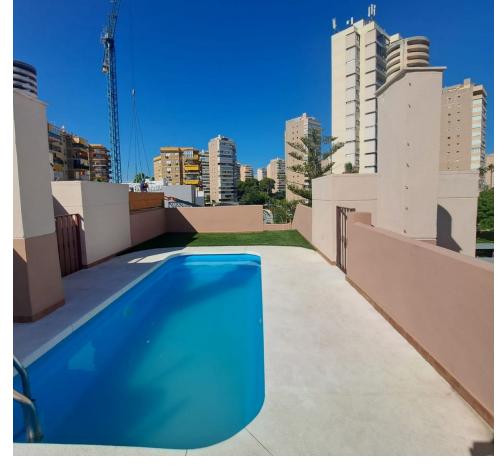

For sale: Apartment in Playamar, Torremolinos Location: Beautiful area of Playamar, just 200 meters from the beach very good investment. Layout: 50 M2 with 2 bedrooms & 1 bathroom Newly renovated... Lovely private roof terrace with direct access to the communal pool just a few steps away Setting: Surrounded by popular restaurants and bars Close to shopping areas Just 900 meters from the city center and train station Investment opportunity: Perfect for tourist rentals and already has a license Proven rental income in recent years, rented exclusively for tourism This is an excellent investment opportunity with a solid rental history, located in one of the most sought after areas of Torremolinos. Contact us now for more information. The purchase and sale fees, ITP, notary are not included in the price. Real estate brokerage fees are not included in the price and are 3% plus VAT. Info@mmestatesspain.com

| Setting Close To Sea Close To Town | Condition Excellent Recently Renovated                                         | <b>Pool</b> Communal         | Climate Control Pre Installed A/C |
|------------------------------------|--------------------------------------------------------------------------------|------------------------------|-----------------------------------|
| Views Panoramic Street             | Features Fitted Wardrobes Near Transport Private Terrace Solarium Storage Room | Furniture Fully Furnished    | Kitchen Fully Fitted              |
| Security Entry Phone               | <b>Parking</b> Street                                                          | <b>Utilities</b> Electricity | Category Holiday Homes Investment |