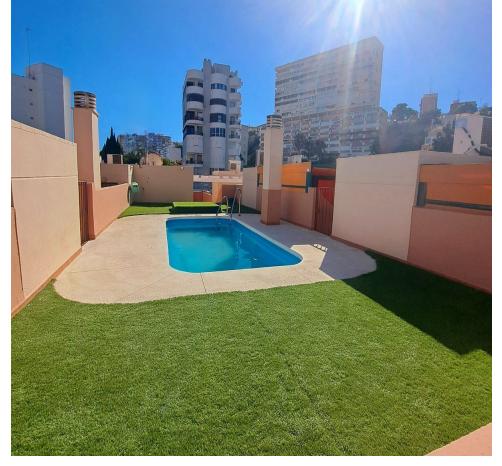

For sale: Apartment in Playamar, Torremolinos Location: Beautiful area of Playamar, just 200 meters from the beach very good investment. Layout: 50 M2 with 2 bedrooms & 1 bathroom Newly renovated... Lovely private roof terrace with direct access to the communal pool just a few steps away Setting: Surrounded by popular restaurants and bars Close to shopping areas Just 900 meters from the city center and train station Investment opportunity: Perfect for tourist rentals and already has a license Proven rental income in recent years, rented exclusively for tourism This is an excellent investment opportunity with a solid rental history, located in one of the most sought after areas of Torremolinos. Contact us now for more information. The purchase and sale fees, ITP, notary are not included in the price. Real estate brokerage fees are not included in the price and are 3% plus VAT. Info@mmestatesspain.com

| Setting Close To Sea Close To Town | Condition Excellent Recently Renovated                                         | <b>Pool</b> Communal         | Climate Control Pre Installed A/C |
|------------------------------------|--------------------------------------------------------------------------------|------------------------------|-----------------------------------|
| Views Panoramic Street             | Features Fitted Wardrobes Near Transport Private Terrace Solarium Storage Room | Furniture Fully Furnished    | Kitchen Fully Fitted              |
| Security Entry Phone               | <b>Parking</b> Street                                                          | <b>Utilities</b> Electricity | Category Holiday Homes Investment |