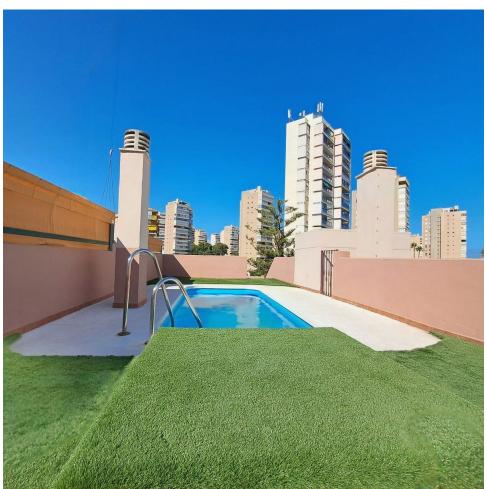

For sale: Apartment in Playamar, Torremolinos Location: Beautiful area of Playamar, just 200 meters from the beach very good investment. Layout: 50 M2 with 2 bedrooms & 1 bathroom Newly renovated... Lovely private roof terrace with direct access to the communal pool just a few steps away Setting: Surrounded by popular restaurants and bars Close to shopping areas Just 900 meters from the city center and train station Investment opportunity: Perfect for tourist rentals and already has a license Proven rental income in recent years, rented exclusively for tourism This is an excellent investment opportunity with a solid rental history, located in one of the most sought after areas of Torremolinos. Contact us now for more information. The purchase and sale fees, ITP, notary are not included in the price. Real estate brokerage fees are not included in the price and are 3% plus VAT. Info@mmestatesspain.com

| Setting Close To Sea Close To Town | Condition Excellent Recently Renovated                                         | <b>Pool</b> Communal         | Climate Control Pre Installed A/C |
|------------------------------------|--------------------------------------------------------------------------------|------------------------------|-----------------------------------|
| Views Panoramic Street             | Features Fitted Wardrobes Near Transport Private Terrace Solarium Storage Room | Furniture Fully Furnished    | Kitchen Fully Fitted              |
| Security Entry Phone               | <b>Parking</b> Street                                                          | <b>Utilities</b> Electricity | Category Holiday Homes Investment |