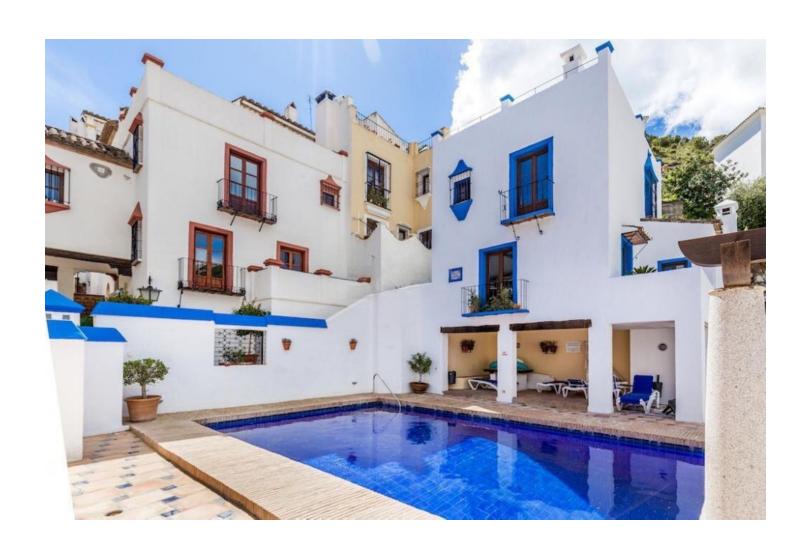

## Sales - House - Benahavís 495.000€

www.mibgroup.es +34 662 58 96 58 info@mibgroup.es

Ref.-ID: MIBGR4849138 Benahavís House

Community: 1,200 EUR / year IBI: 205 EUR / year

4

3

204 m<sup>2</sup>

Outstanding Townhouse For Sale in The Heart of Benahavis Pueblo. This exquisite Mediterranean-style townhouse is a blend of classic elegance and modern comfort. As you step inside, you're welcomed by a spacious, open kitchen and living area adorned with warm terracotta-tiled floors and stucco walls. The basement of this Mediterranean-inspired home has been transformed into a cozy chill zone and a stylish bedroom, creating a perfect retreat. The chill zone features soft, warm lighting, terracotta-tiled floors, and rustic wooden. The adjoining bedroom continues the Mediterranean aesthetic. The space is perfect for guests, combining elegance with a relaxed vibe for a truly unique living area. Upstairs, the bedrooms offer a serene retreat with soft, earthy tones, large windows, and natural textures. The master suite includes a en-suite bathroom, complete with intricate mosaic tiling and a shower. Outside, a private patio invites al fresco dining, with vegetation that provides the Mediterranean sensation. This townhouse combines the best of traditional Mediterranean design with contemporary amenities, offering a sophisticated yet cozy living experience. Perfect for those seeking style, comfort, and a touch of old-world charm. The townhouse boasts a charming rooftop terrace that offers breathtaking views of the surrounding mountains. This outdoor space is designed for relaxation and entertainment. The panoramic mountain views create a stunning backdrop, making it the perfect spot for enjoying morning coffee or sunset gatherings. With its serene atmosphere and picturesque landscape, this terrace is an idyllic retreat for those seeking a peaceful connection to nature while living in style.