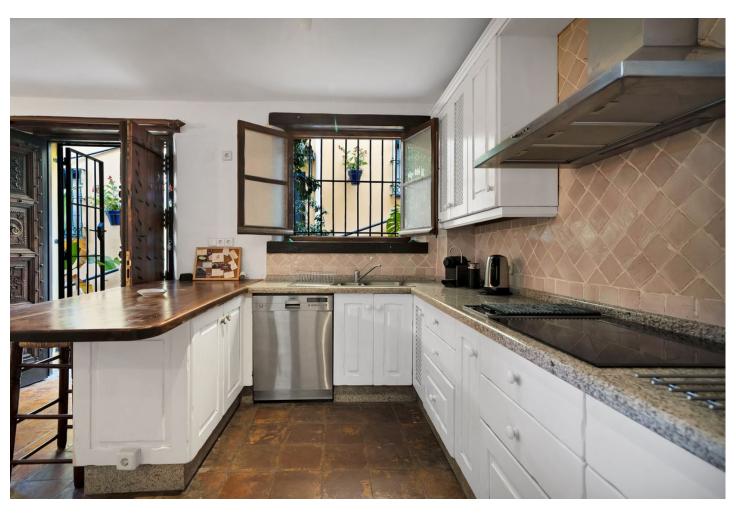

## Sales - House - Benahavís 495.000€

www.mibgroup.es +34 662 58 96 58 info@mibgroup.es

Ref.-ID: MIBGR4849138 Benahavís House

Community: 1,200 EUR / year IBI: 205 EUR / year

4

3

204 m<sup>2</sup>

Outstanding Townhouse For Sale in The Heart of Benahavis Pueblo. This exquisite Mediterranean-style townhouse is a blend of classic elegance and modern comfort. As you step inside, you're welcomed by a spacious, open kitchen and living area adorned with warm terracotta-tiled floors and stucco walls. The basement of this Mediterranean-inspired home has been transformed into a cozy chill zone and a stylish bedroom, creating a perfect retreat. The chill zone features soft, warm lighting, terracotta-tiled floors, and rustic wooden. The adjoining bedroom continues the Mediterranean aesthetic. The space is perfect for guests, combining elegance with a relaxed vibe for a truly unique living area. Upstairs, the bedrooms offer a serene retreat with soft, earthy tones, large windows, and natural textures. The master suite includes a en-suite bathroom, complete with intricate mosaic tiling and a shower. Outside, a private patio invites al fresco dining, with vegetation that provides the Mediterranean sensation. This townhouse combines the best of traditional Mediterranean design with contemporary amenities, offering a sophisticated yet cozy living experience. Perfect for those seeking style, comfort, and a touch of old-world charm. The townhouse boasts a charming rooftop terrace that offers breathtaking views of the surrounding mountains. This outdoor space is designed for relaxation and entertainment. The panoramic mountain views create a stunning backdrop, making it the perfect spot for enjoying morning coffee or sunset gatherings. With its serene atmosphere and picturesque landscape, this terrace is an idyllic retreat for those seeking a peaceful connection to nature while living in style.