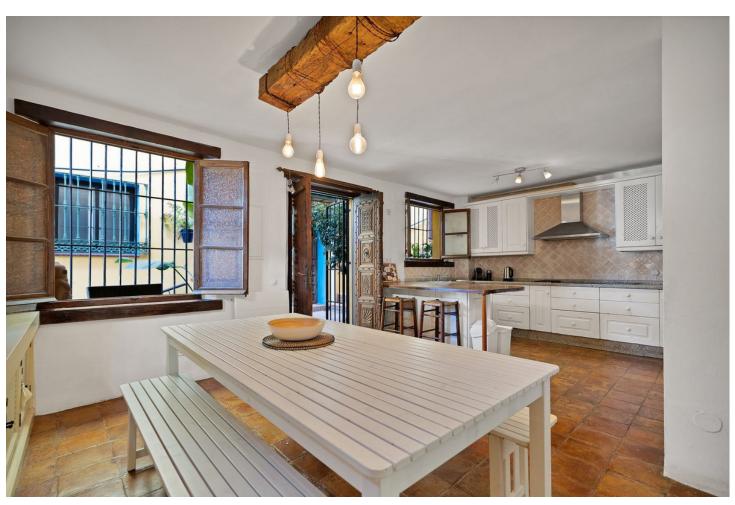

## Sales - House - Benahavís 495.000€

www.mibgroup.es +34 662 58 96 58 info@mibgroup.es

Ref.-ID: MIBGR4849138 Benahavís House

Community: 1,200 EUR / year IBI: 205 EUR / year

4

3

204 m<sup>2</sup>

Outstanding Townhouse For Sale in The Heart of Benahavis Pueblo. This exquisite Mediterranean-style townhouse is a blend of classic elegance and modern comfort. As you step inside, you're welcomed by a spacious, open kitchen and living area adorned with warm terracotta-tiled floors and stucco walls. The basement of this Mediterranean-inspired home has been transformed into a cozy chill zone and a stylish bedroom, creating a perfect retreat. The chill zone features soft, warm lighting, terracotta-tiled floors, and rustic wooden. The adjoining bedroom continues the Mediterranean aesthetic. The space is perfect for guests, combining elegance with a relaxed vibe for a truly unique living area. Upstairs, the bedrooms offer a serene retreat with soft, earthy tones, large windows, and natural textures. The master suite includes a en-suite bathroom, complete with intricate mosaic tiling and a shower. Outside, a private patio invites al fresco dining, with vegetation that provides the Mediterranean sensation. This townhouse combines the best of traditional Mediterranean design with contemporary amenities, offering a sophisticated yet cozy living experience. Perfect for those seeking style, comfort, and a touch of old-world charm. The townhouse boasts a charming rooftop terrace that offers breathtaking views of the surrounding mountains. This outdoor space is designed for relaxation and entertainment. The panoramic mountain views create a stunning backdrop, making it the perfect spot for enjoying morning coffee or sunset gatherings. With its serene atmosphere and picturesque landscape, this terrace is an idyllic retreat for those seeking a peaceful connection to nature while living in style.