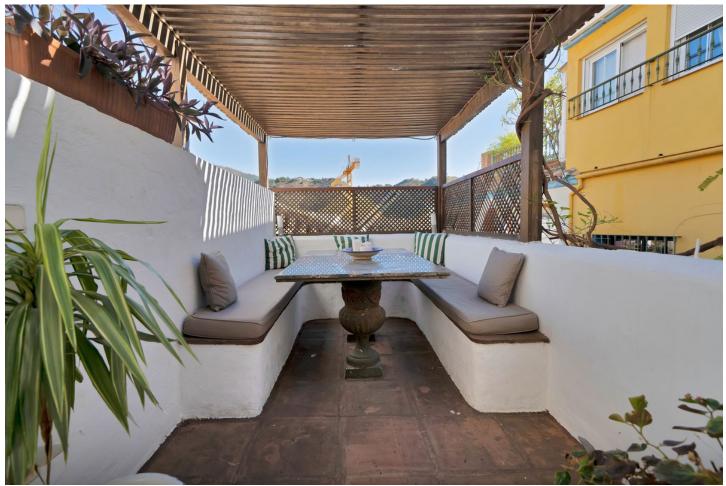

## Sales - House - Benahavís 495.000€

www.mibgroup.es +34 662 58 96 58 info@mibgroup.es

Ref.-ID: MIBGR4849138 Benahavís House

Community: 1,200 EUR / year IBI: 205 EUR / year

4

3

204 m<sup>2</sup>

Outstanding Townhouse For Sale in The Heart of Benahavis Pueblo. This exquisite Mediterranean-style townhouse is a blend of classic elegance and modern comfort. As you step inside, you're welcomed by a spacious, open kitchen and living area adorned with warm terracotta-tiled floors and stucco walls. The basement of this Mediterranean-inspired home has been transformed into a cozy chill zone and a stylish bedroom, creating a perfect retreat. The chill zone features soft, warm lighting, terracotta-tiled floors, and rustic wooden. The adjoining bedroom continues the Mediterranean aesthetic. The space is perfect for guests, combining elegance with a relaxed vibe for a truly unique living area. Upstairs, the bedrooms offer a serene retreat with soft, earthy tones, large windows, and natural textures. The master suite includes a en-suite bathroom, complete with intricate mosaic tiling and a shower. Outside, a private patio invites al fresco dining, with vegetation that provides the Mediterranean sensation. This townhouse combines the best of traditional Mediterranean design with contemporary amenities, offering a sophisticated yet cozy living experience. Perfect for those seeking style, comfort, and a touch of old-world charm. The townhouse boasts a charming rooftop terrace that offers breathtaking views of the surrounding mountains. This outdoor space is designed for relaxation and entertainment. The panoramic mountain views create a stunning backdrop, making it the perfect spot for enjoying morning coffee or sunset gatherings. With its serene atmosphere and picturesque landscape, this terrace is an idyllic retreat for those seeking a peaceful connection to nature while living in style.