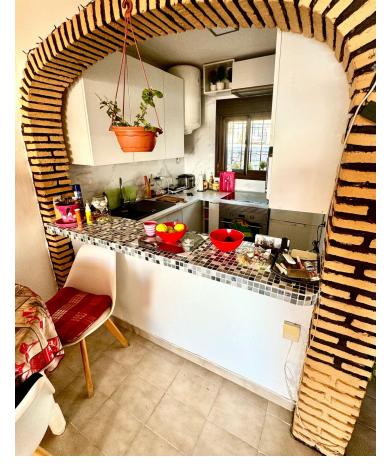

## Sales - Apartment - Benalmadena 268.000€

www.mibgroup.es +34 662 58 96 58 info@mibgroup.es

Ref.-ID: MIBGR4849342 Benalmadena Apartment

Community: 864 EUR / year IBI: 240 EUR / year

2

1

96 m2

We present this charming apartment in La Capellania, located in Benalmádena, an ideal place for those seeking peace and comfort in a privileged setting. With 96m² of built area and 70m² of usable space, this property features a welcoming entrance hall, a bright living-dining room that opens onto a spacious terrace with beautiful sea views, and a fully equipped open-plan kitchen. Thanks to its south-facing orientation, the home is bathed in natural light throughout the day, creating a warm and inviting atmosphere. It offers 2 bedrooms with built-in wardrobes and a bathroom with a bathtub, perfect for relaxation. Enjoy unforgettable evenings by the fireplace or sipping a glass of wine while admiring the open sea views. The development offers large green areas, a swimming pool, a storage room, and community parking. Additionally, the house is equipped with air conditioning for your utmost comfort. Located in Benalmádena, just a 4-minute drive from the beach, it combines tranquility with excellent connections, including quick access to the motorway. Don't miss this unique opportunity to find your next home. Contact us for more information and come discover everything this property has to offer.