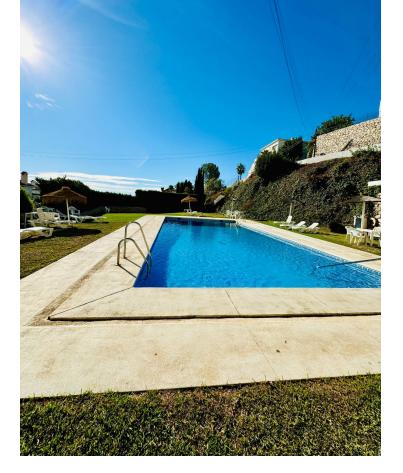

## Sales - Apartment - Benalmadena 268.000€

www.mibgroup.es +34 662 58 96 58 info@mibgroup.es

Ref.-ID: MIBGR4849342 Benalmadena Apartment

Community: 864 EUR / year IBI: 240 EUR / year

2

1

96 m2

We present this charming apartment in La Capellania, located in Benalmádena, an ideal place for those seeking peace and comfort in a privileged setting. With 96m² of built area and 70m² of usable space, this property features a welcoming entrance hall, a bright living-dining room that opens onto a spacious terrace with beautiful sea views, and a fully equipped open-plan kitchen. Thanks to its south-facing orientation, the home is bathed in natural light throughout the day, creating a warm and inviting atmosphere. It offers 2 bedrooms with built-in wardrobes and a bathroom with a bathtub, perfect for relaxation. Enjoy unforgettable evenings by the fireplace or sipping a glass of wine while admiring the open sea views. The development offers large green areas, a swimming pool, a storage room, and community parking. Additionally, the house is equipped with air conditioning for your utmost comfort. Located in Benalmádena, just a 4-minute drive from the beach, it combines tranquility with excellent connections, including quick access to the motorway. Don't miss this unique opportunity to find your next home. Contact us for more information and come discover everything this property has to offer.