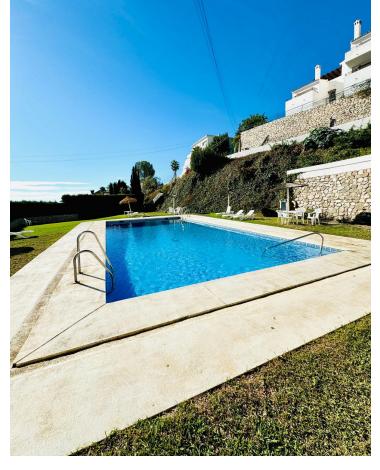

## Sales - Apartment - Benalmadena 268.000€

www.mibgroup.es +34 662 58 96 58 info@mibgroup.es

Ref.-ID: MIBGR4849342 Benalmadena Apartment

Community: 864 EUR / year IBI: 240 EUR / year

2

1

96 m2

We present this charming apartment in La Capellania, located in Benalmádena, an ideal place for those seeking peace and comfort in a privileged setting. With 96m² of built area and 70m² of usable space, this property features a welcoming entrance hall, a bright living-dining room that opens onto a spacious terrace with beautiful sea views, and a fully equipped open-plan kitchen. Thanks to its south-facing orientation, the home is bathed in natural light throughout the day, creating a warm and inviting atmosphere. It offers 2 bedrooms with built-in wardrobes and a bathroom with a bathtub, perfect for relaxation. Enjoy unforgettable evenings by the fireplace or sipping a glass of wine while admiring the open sea views. The development offers large green areas, a swimming pool, a storage room, and community parking. Additionally, the house is equipped with air conditioning for your utmost comfort. Located in Benalmádena, just a 4-minute drive from the beach, it combines tranquility with excellent connections, including quick access to the motorway. Don't miss this unique opportunity to find your next home. Contact us for more information and come discover everything this property has to offer.

Orientation Condition Setting Pool Urbanisation South **✓** Good Communal **Climate Control** Views **Features Furniture** Air Conditioning Sea Fitted Wardrobes Fully Furnished ✓ Hot A/C ✓ Pool Private Terrace Cold A/C Storage Room Fireplace Garden Kitchen **Parking** Fully Fitted Communal Covered