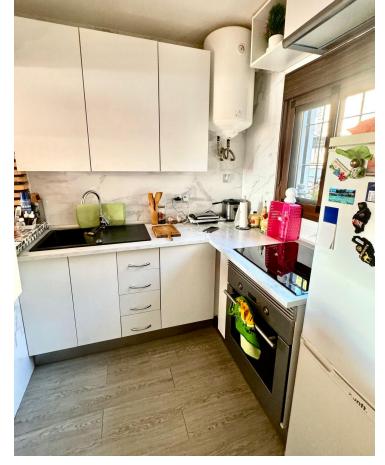

## Sales - Apartment - Benalmadena 268.000€

www.mibgroup.es +34 662 58 96 58 info@mibgroup.es

Ref.-ID: MIBGR4849342 Benalmadena Apartment

Community: 864 EUR / year IBI: 240 EUR / year

2

1

96 m2

We present this charming apartment in La Capellania, located in Benalmádena, an ideal place for those seeking peace and comfort in a privileged setting. With 96m² of built area and 70m² of usable space, this property features a welcoming entrance hall, a bright living-dining room that opens onto a spacious terrace with beautiful sea views, and a fully equipped open-plan kitchen. Thanks to its south-facing orientation, the home is bathed in natural light throughout the day, creating a warm and inviting atmosphere. It offers 2 bedrooms with built-in wardrobes and a bathroom with a bathtub, perfect for relaxation. Enjoy unforgettable evenings by the fireplace or sipping a glass of wine while admiring the open sea views. The development offers large green areas, a swimming pool, a storage room, and community parking. Additionally, the house is equipped with air conditioning for your utmost comfort. Located in Benalmádena, just a 4-minute drive from the beach, it combines tranquility with excellent connections, including quick access to the motorway. Don't miss this unique opportunity to find your next home. Contact us for more information and come discover everything this property has to offer.