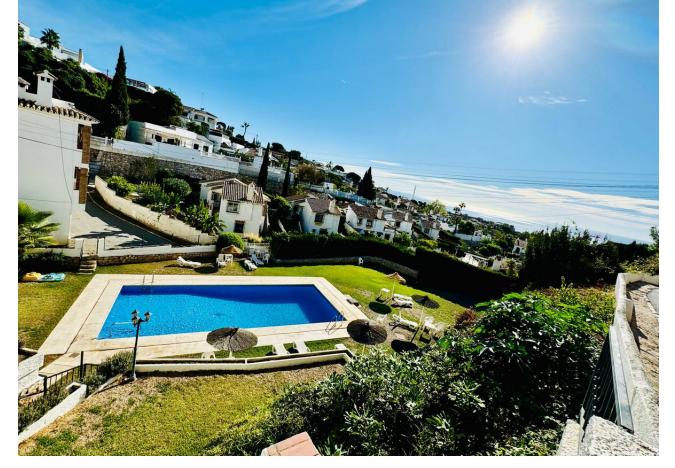

## Sales - Apartment - Benalmadena 268.000€

www.mibgroup.es +34 662 58 96 58 info@mibgroup.es

Ref.-ID: MIBGR4849342 Benalmadena Apartment

Community: 864 EUR / year IBI: 240 EUR / year

2

1

96 m2

We present this charming apartment in La Capellania, located in Benalmádena, an ideal place for those seeking peace and comfort in a privileged setting. With 96m² of built area and 70m² of usable space, this property features a welcoming entrance hall, a bright living-dining room that opens onto a spacious terrace with beautiful sea views, and a fully equipped open-plan kitchen. Thanks to its south-facing orientation, the home is bathed in natural light throughout the day, creating a warm and inviting atmosphere. It offers 2 bedrooms with built-in wardrobes and a bathroom with a bathtub, perfect for relaxation. Enjoy unforgettable evenings by the fireplace or sipping a glass of wine while admiring the open sea views. The development offers large green areas, a swimming pool, a storage room, and community parking. Additionally, the house is equipped with air conditioning for your utmost comfort. Located in Benalmádena, just a 4-minute drive from the beach, it combines tranquility with excellent connections, including quick access to the motorway. Don't miss this unique opportunity to find your next home. Contact us for more information and come discover everything this property has to offer.