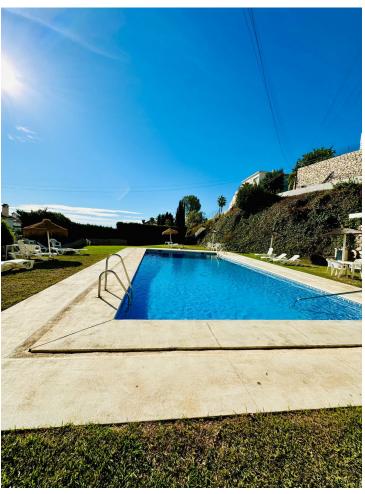

## Sales - Apartment - Benalmadena 268.000€

www.mibgroup.es +34 662 58 96 58 info@mibgroup.es

Ref.-ID: MIBGR4849342 Benalmadena Apartment

Community: 864 EUR / year IBI: 240 EUR / year

2

1

96 m2

We present this charming apartment in La Capellania, located in Benalmádena, an ideal place for those seeking peace and comfort in a privileged setting. With 96m² of built area and 70m² of usable space, this property features a welcoming entrance hall, a bright living-dining room that opens onto a spacious terrace with beautiful sea views, and a fully equipped open-plan kitchen. Thanks to its south-facing orientation, the home is bathed in natural light throughout the day, creating a warm and inviting atmosphere. It offers 2 bedrooms with built-in wardrobes and a bathroom with a bathtub, perfect for relaxation. Enjoy unforgettable evenings by the fireplace or sipping a glass of wine while admiring the open sea views. The development offers large green areas, a swimming pool, a storage room, and community parking. Additionally, the house is equipped with air conditioning for your utmost comfort. Located in Benalmádena, just a 4-minute drive from the beach, it combines tranquility with excellent connections, including quick access to the motorway. Don't miss this unique opportunity to find your next home. Contact us for more information and come discover everything this property has to offer.