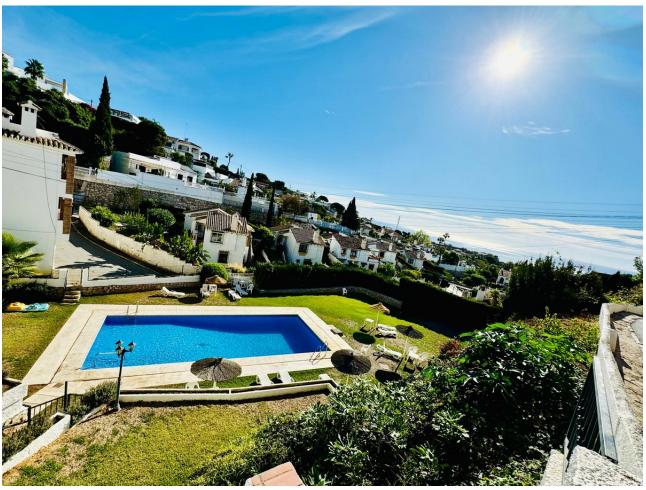

## Sales - Apartment - Benalmadena 268.000€

www.mibgroup.es +34 662 58 96 58 info@mibgroup.es

Ref.-ID: MIBGR4849342 Benalmadena Apartment

Community: 864 EUR / year IBI: 240 EUR / year

2

1

96 m2

We present this charming apartment in La Capellania, located in Benalmádena, an ideal place for those seeking peace and comfort in a privileged setting. With 96m² of built area and 70m² of usable space, this property features a welcoming entrance hall, a bright living-dining room that opens onto a spacious terrace with beautiful sea views, and a fully equipped open-plan kitchen. Thanks to its south-facing orientation, the home is bathed in natural light throughout the day, creating a warm and inviting atmosphere. It offers 2 bedrooms with built-in wardrobes and a bathroom with a bathtub, perfect for relaxation. Enjoy unforgettable evenings by the fireplace or sipping a glass of wine while admiring the open sea views. The development offers large green areas, a swimming pool, a storage room, and community parking. Additionally, the house is equipped with air conditioning for your utmost comfort. Located in Benalmádena, just a 4-minute drive from the beach, it combines tranquility with excellent connections, including quick access to the motorway. Don't miss this unique opportunity to find your next home. Contact us for more information and come discover everything this property has to offer.