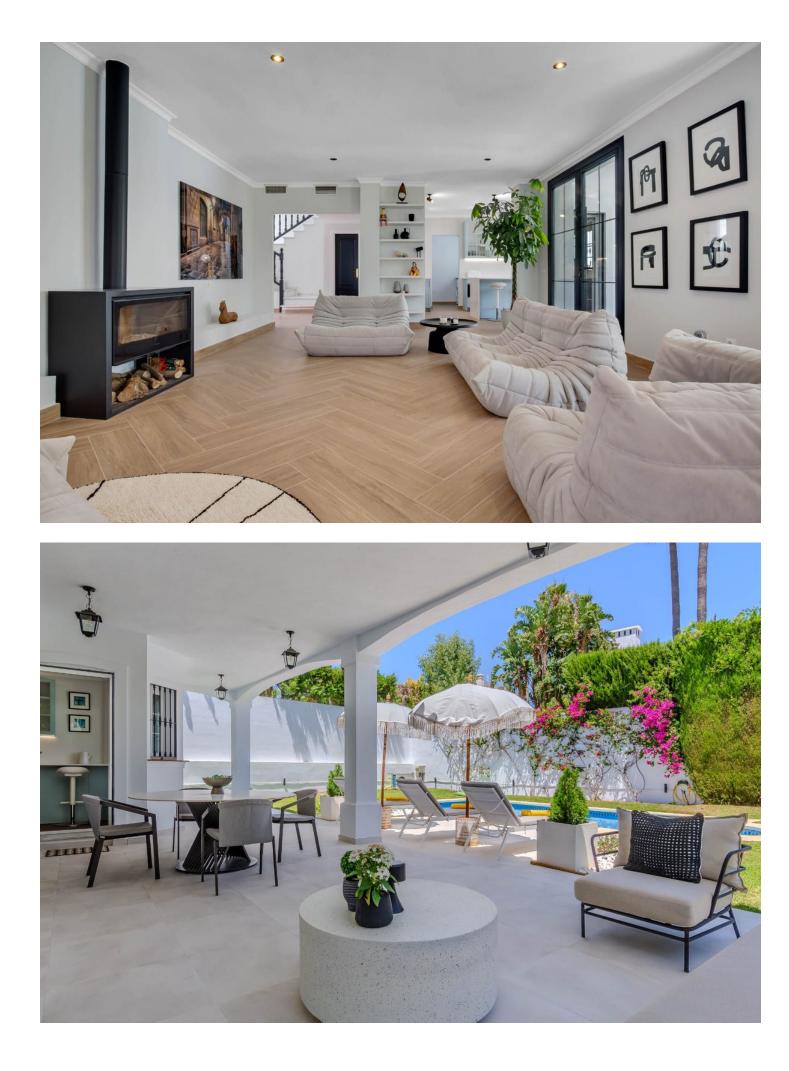

PRICE REDUCED FROM 1.189.000 TO 999.000 Discover your new home in this spectacular detached villa! Situated on a plot of 814 square metres, this property offers 224 square metres of built area, ideal for families looking for space and tranquillity. Enjoy a large 33 square metre closed garage and outdoor parking for up to 4 cars. The large and well-kept garden, together with the 32 square metre heated pool with night lighting, invite you to relax outdoors. Privacy is assured thanks to the trees surrounding the property, and its location next to the golf course is perfect for golf lovers. The house has been completely renovated and furnished with high-quality furniture, offering 4 bedrooms and 3 bathrooms. Two of the bedrooms have private terraces, ideal for enjoying moments of peace. Its features include built-in wardrobes, central air conditioning and heating. Community fees are low, only [37 per quarter, and the annual IBI is [1141. In addition, the maintenance of the property is very affordable. With an energy class of E, this real estate gem is a unique opportunity to live in a privileged environment. Don't miss this opportunity!