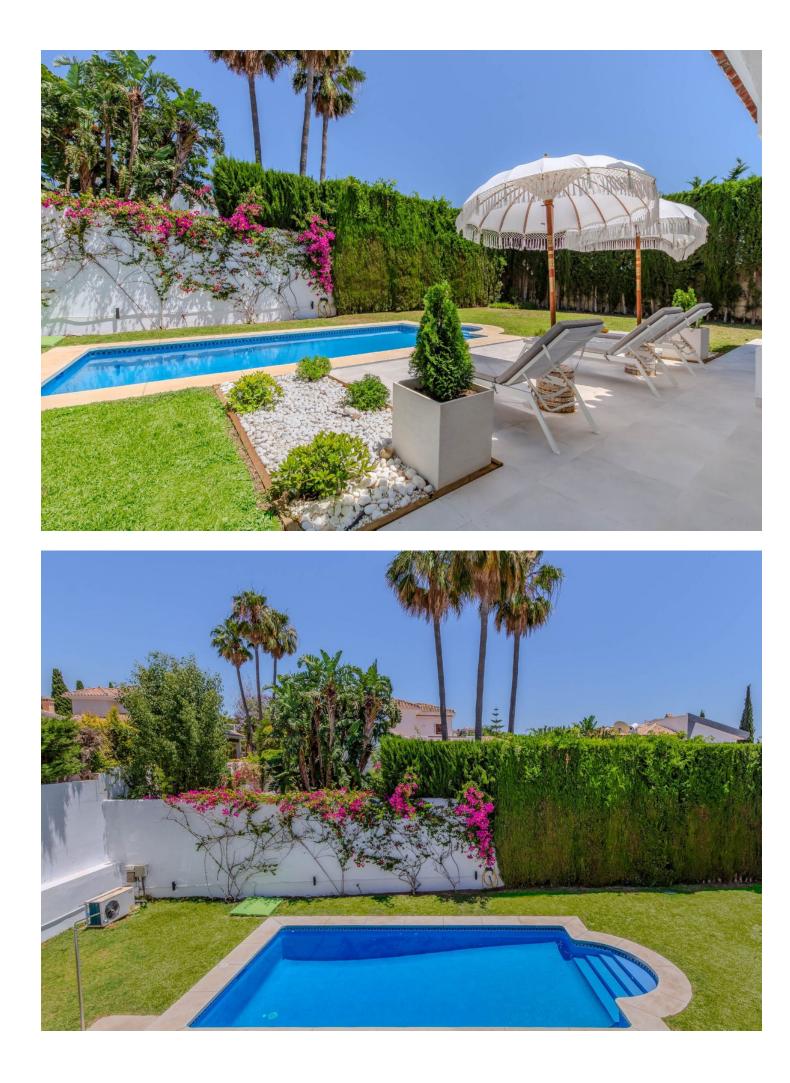

PRICE REDUCED FROM 1.189.000 TO 999.000 Discover your new home in this spectacular detached villa! Situated on a plot of 814 square metres, this property offers 224 square metres of built area, ideal for families looking for space and tranquillity. Enjoy a large 33 square metre closed garage and outdoor parking for up to 4 cars. The large and well-kept garden, together with the 32 square metre heated pool with night lighting, invite you to relax outdoors. Privacy is assured thanks to the trees surrounding the property, and its location next to the golf course is perfect for golf lovers. The house has been completely renovated and furnished with high-quality furniture, offering 4 bedrooms and 3 bathrooms. Two of the bedrooms have private terraces, ideal for enjoying moments of peace. Its features include built-in wardrobes, central air conditioning and heating. Community fees are low, only [37 per quarter, and the annual IBI is [1141. In addition, the maintenance of the property is very affordable. With an energy class of E, this real estate gem is a unique opportunity to live in a privileged environment. Don't miss this opportunity!