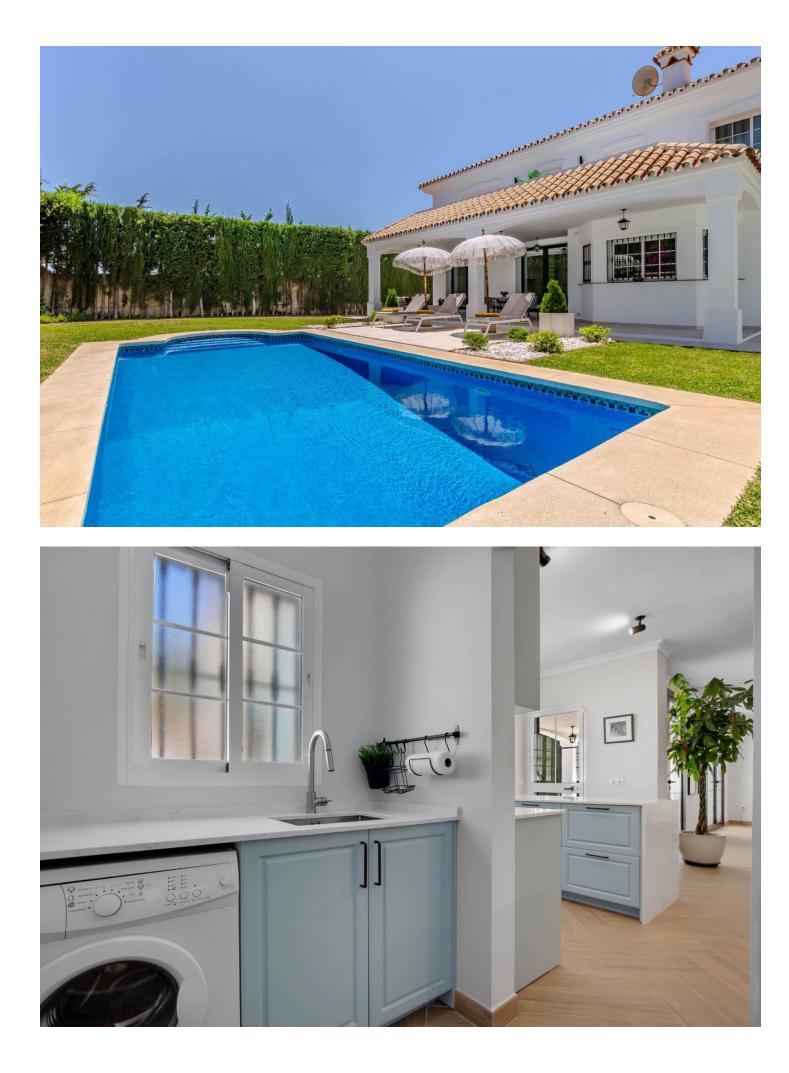

PRICE REDUCED FROM 1.189.000 TO 999.000 Discover your new home in this spectacular detached villa! Situated on a plot of 814 square metres, this property offers 224 square metres of built area, ideal for families looking for space and tranquillity. Enjoy a large 33 square metre closed garage and outdoor parking for up to 4 cars. The large and well-kept garden, together with the 32 square metre heated pool with night lighting, invite you to relax outdoors. Privacy is assured thanks to the trees surrounding the property, and its location next to the golf course is perfect for golf lovers. The house has been completely renovated and furnished with high-quality furniture, offering 4 bedrooms and 3 bathrooms. Two of the bedrooms have private terraces, ideal for enjoying moments of peace. Its features include built-in wardrobes, central air conditioning and heating. Community fees are low, only [37 per quarter, and the annual IBI is [1141. In addition, the maintenance of the property is very affordable. With an energy class of E, this real estate gem is a unique opportunity to live in a privileged environment. Don't miss this opportunity!