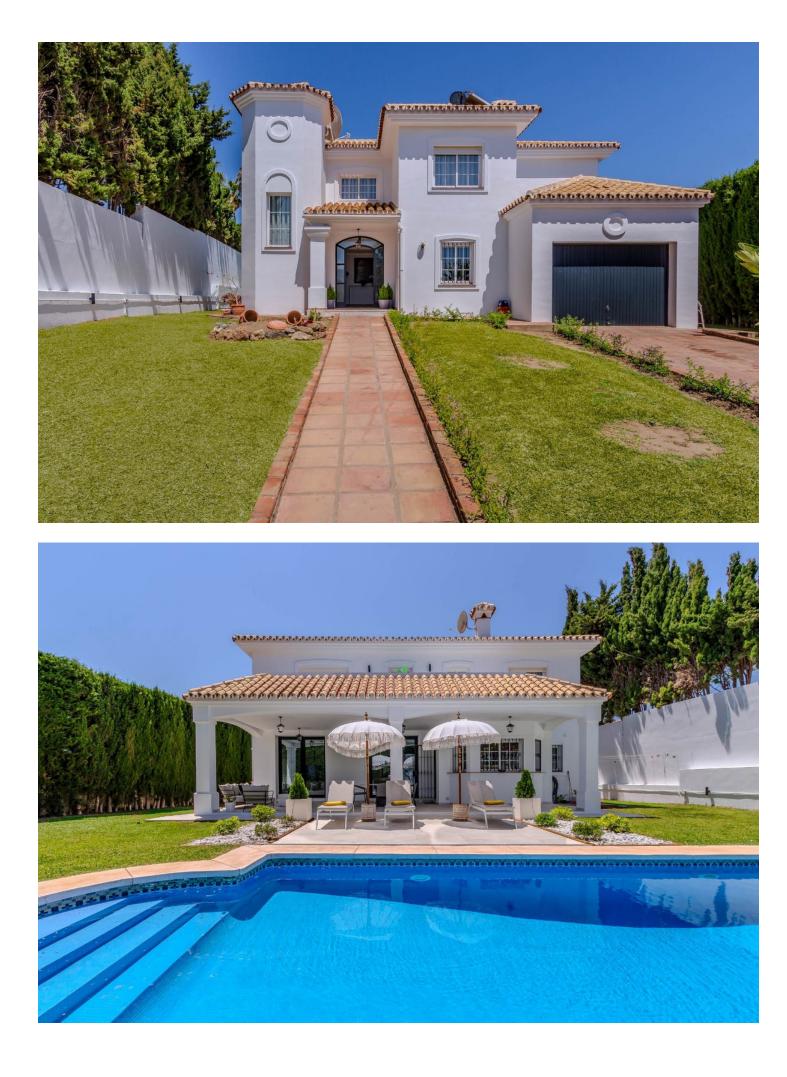

PRICE REDUCED FROM 1.189.000 TO 999.000 Discover your new home in this spectacular detached villa! Situated on a plot of 814 square metres, this property offers 224 square metres of built area, ideal for families looking for space and tranquillity. Enjoy a large 33 square metre closed garage and outdoor parking for up to 4 cars. The large and well-kept garden, together with the 32 square metre heated pool with night lighting, invite you to relax outdoors. Privacy is assured thanks to the trees surrounding the property, and its location next to the golf course is perfect for golf lovers. The house has been completely renovated and furnished with high-quality furniture, offering 4 bedrooms and 3 bathrooms. Two of the bedrooms have private terraces, ideal for enjoying moments of peace. Its features include built-in wardrobes, central air conditioning and heating. Community fees are low, only [37 per quarter, and the annual IBI is [1141. In addition, the maintenance of the property is very affordable. With an energy class of E, this real estate gem is a unique opportunity to live in a privileged environment. Don't miss this opportunity!