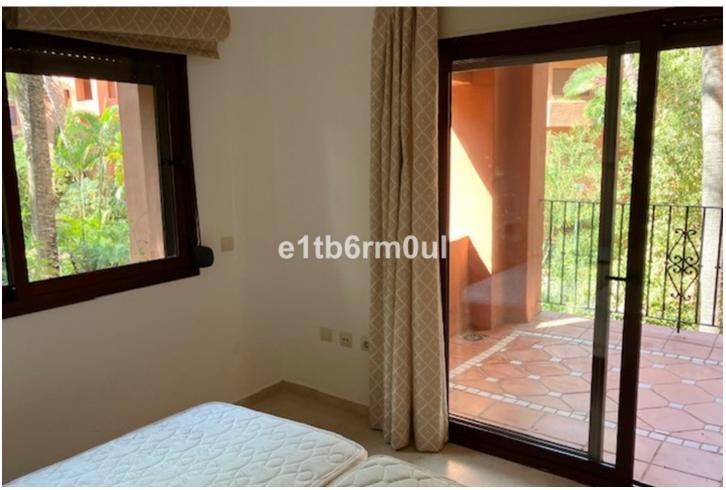

4

3

186 m<sup>2</sup>

1st floor apartment in Marbella Marbella East, a few meters from the beach, which is accessed by private road. South-West orientation. It consists of 4 bedrooms, 3 bathrooms (one en suite), large living room, kitchen with attached laundry room and 2 terraces. Underground garage and storage room. Marble floors. Built-in wardrobes. Air conditioning (hot-cold) Underfloor heating in the bathrooms. Community pool and gardens. Playground and paddle tennis courts. Security. Environment: shopping centers, restaurants, sports facilities and golf courses. 5 minutes by car from Marbella Center and 3 minutes from the Hospital. WITHOUT FURNITURE. South-West orientation.

| Setting Beachside Close To Sea Close To Town | <b>Orientation</b> South West | <b>Condition</b> Good                                                                     | Pool Communal                 |
|----------------------------------------------|-------------------------------|-------------------------------------------------------------------------------------------|-------------------------------|
| Climate Control Air Conditioning             | <b>Views</b> Garden Pool      | Features Covered Terrace Lift Fitted Wardrobes Tennis Court Utility Room Ensuite Bathroom | <b>Kitchen ✓</b> Fully Fitted |
| Garden                                       | Parking Communal              |                                                                                           |                               |