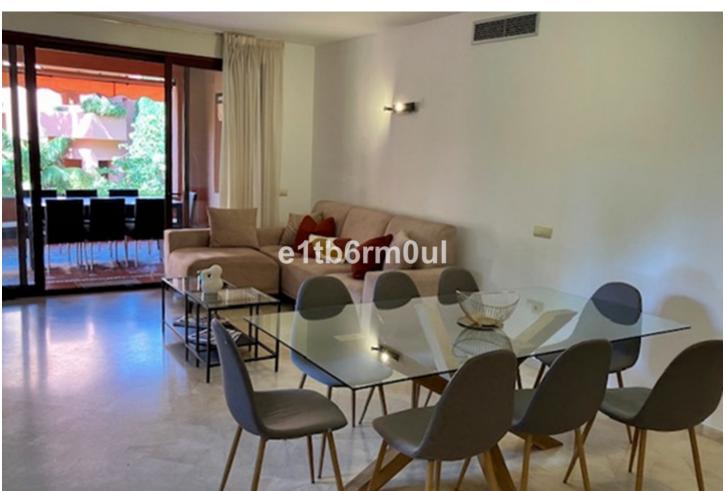

4

3

186 m<sup>2</sup>

1st floor apartment in Marbella Marbella East, a few meters from the beach, which is accessed by private road. South-West orientation. It consists of 4 bedrooms, 3 bathrooms (one en suite), large living room, kitchen with attached laundry room and 2 terraces. Underground garage and storage room. Marble floors. Built-in wardrobes. Air conditioning (hot-cold) Underfloor heating in the bathrooms. Community pool and gardens. Playground and paddle tennis courts. Security. Environment: shopping centers, restaurants, sports facilities and golf courses. 5 minutes by car from Marbella Center and 3 minutes from the Hospital. WITHOUT FURNITURE. South-West orientation.