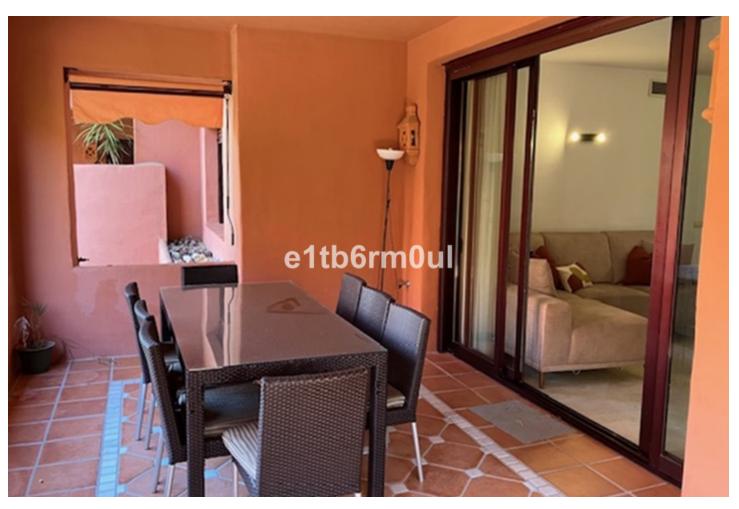

4

3

186 m<sup>2</sup>

1st floor apartment in Marbella Marbella East, a few meters from the beach, which is accessed by private road. South-West orientation. It consists of 4 bedrooms, 3 bathrooms (one en suite), large living room, kitchen with attached laundry room and 2 terraces. Underground garage and storage room. Marble floors. Built-in wardrobes. Air conditioning (hot-cold) Underfloor heating in the bathrooms. Community pool and gardens. Playground and paddle tennis courts. Security. Environment: shopping centers, restaurants, sports facilities and golf courses. 5 minutes by car from Marbella Center and 3 minutes from the Hospital. WITHOUT FURNITURE. South-West orientation.