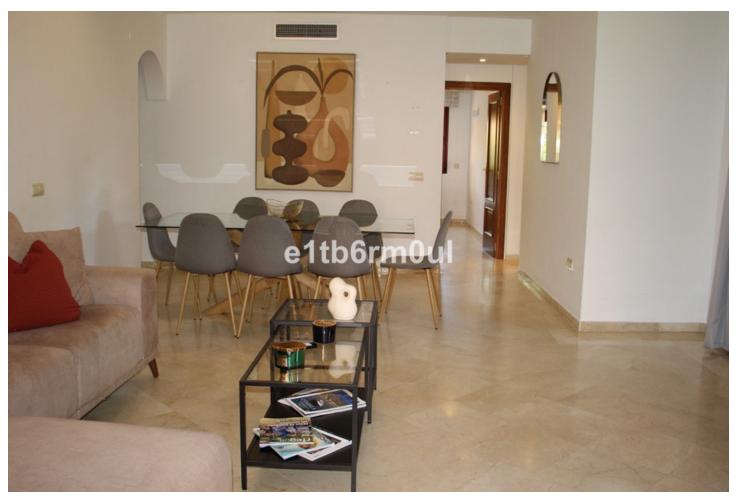

4

3

186 m<sup>2</sup>

1st floor apartment in Marbella Marbella East, a few meters from the beach, which is accessed by private road. South-West orientation. It consists of 4 bedrooms, 3 bathrooms (one en suite), large living room, kitchen with attached laundry room and 2 terraces. Underground garage and storage room. Marble floors. Built-in wardrobes. Air conditioning (hot-cold) Underfloor heating in the bathrooms. Community pool and gardens. Playground and paddle tennis courts. Security. Environment: shopping centers, restaurants, sports facilities and golf courses. 5 minutes by car from Marbella Center and 3 minutes from the Hospital. WITHOUT FURNITURE. South-West orientation.