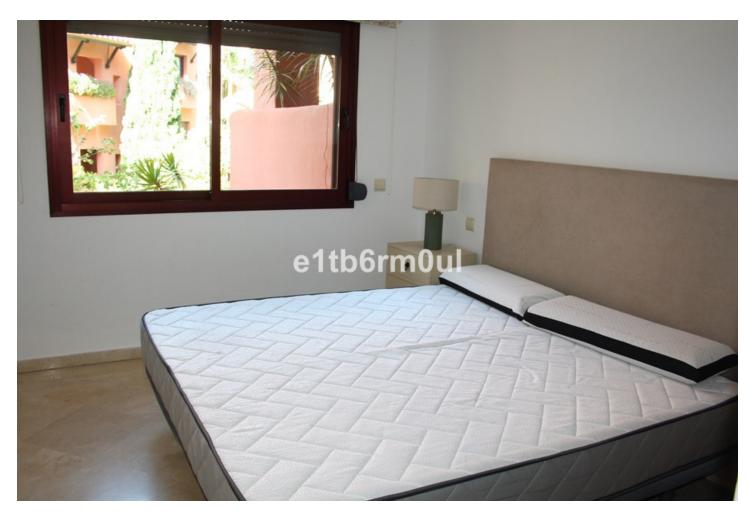

4

3

186 m<sup>2</sup>

1st floor apartment in Marbella Marbella East, a few meters from the beach, which is accessed by private road. South-West orientation. It consists of 4 bedrooms, 3 bathrooms (one en suite), large living room, kitchen with attached laundry room and 2 terraces. Underground garage and storage room. Marble floors. Built-in wardrobes. Air conditioning (hot-cold) Underfloor heating in the bathrooms. Community pool and gardens. Playground and paddle tennis courts. Security. Environment: shopping centers, restaurants, sports facilities and golf courses. 5 minutes by car from Marbella Center and 3 minutes from the Hospital. WITHOUT FURNITURE. South-West orientation.

| Setting Beachside Close To Sea Close To Town | <b>Orientation</b> South West | <b>Condition</b> Good                                                                     | Pool Communal                 |
|----------------------------------------------|-------------------------------|-------------------------------------------------------------------------------------------|-------------------------------|
| Climate Control Air Conditioning             | <b>Views</b> Garden Pool      | Features Covered Terrace Lift Fitted Wardrobes Tennis Court Utility Room Ensuite Bathroom | <b>Kitchen ✓</b> Fully Fitted |
| Garden                                       | Parking Communal              |                                                                                           |                               |