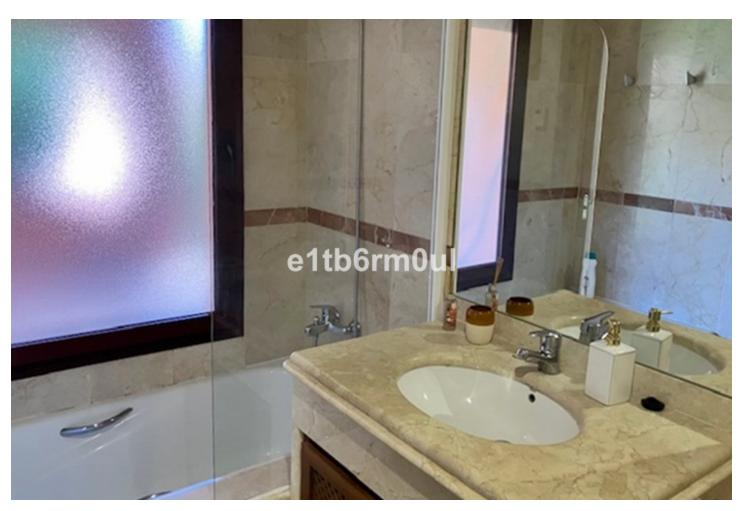

4

3

186 m<sup>2</sup>

1st floor apartment in Marbella Marbella East, a few meters from the beach, which is accessed by private road. South-West orientation. It consists of 4 bedrooms, 3 bathrooms (one en suite), large living room, kitchen with attached laundry room and 2 terraces. Underground garage and storage room. Marble floors. Built-in wardrobes. Air conditioning (hot-cold) Underfloor heating in the bathrooms. Community pool and gardens. Playground and paddle tennis courts. Security. Environment: shopping centers, restaurants, sports facilities and golf courses. 5 minutes by car from Marbella Center and 3 minutes from the Hospital. WITHOUT FURNITURE. South-West orientation.