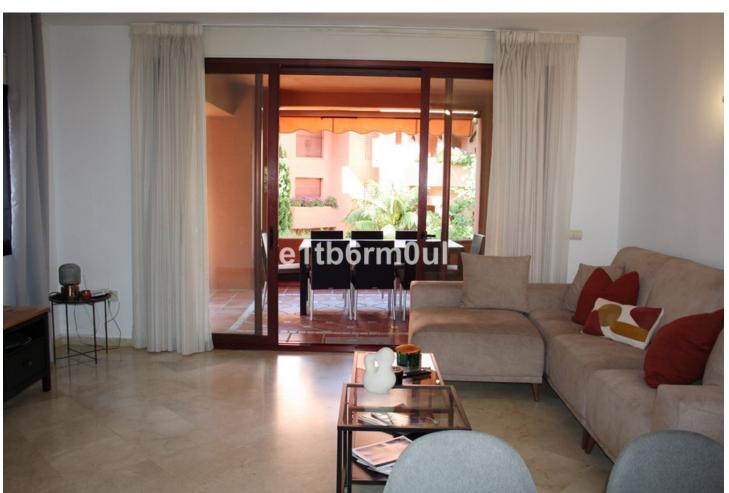

4

3

186 m<sup>2</sup>

1st floor apartment in Marbella Marbella East, a few meters from the beach, which is accessed by private road. South-West orientation. It consists of 4 bedrooms, 3 bathrooms (one en suite), large living room, kitchen with attached laundry room and 2 terraces. Underground garage and storage room. Marble floors. Built-in wardrobes. Air conditioning (hot-cold) Underfloor heating in the bathrooms. Community pool and gardens. Playground and paddle tennis courts. Security. Environment: shopping centers, restaurants, sports facilities and golf courses. 5 minutes by car from Marbella Center and 3 minutes from the Hospital. WITHOUT FURNITURE. South-West orientation.

| Setting Beachside Close To Sea Close To Town | <b>Orientation</b> South West | <b>Condition</b> Good                                                                     | Pool Communal                 |
|----------------------------------------------|-------------------------------|-------------------------------------------------------------------------------------------|-------------------------------|
| Climate Control Air Conditioning             | <b>Views</b> Garden Pool      | Features Covered Terrace Lift Fitted Wardrobes Tennis Court Utility Room Ensuite Bathroom | <b>Kitchen ✓</b> Fully Fitted |
| Garden                                       | Parking Communal              |                                                                                           |                               |