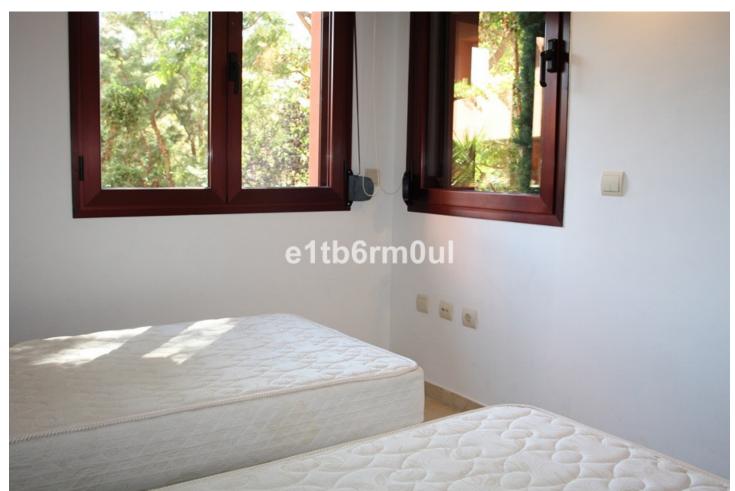

4

3

186 m<sup>2</sup>

1st floor apartment in Marbella Marbella East, a few meters from the beach, which is accessed by private road. South-West orientation. It consists of 4 bedrooms, 3 bathrooms (one en suite), large living room, kitchen with attached laundry room and 2 terraces. Underground garage and storage room. Marble floors. Built-in wardrobes. Air conditioning (hot-cold) Underfloor heating in the bathrooms. Community pool and gardens. Playground and paddle tennis courts. Security. Environment: shopping centers, restaurants, sports facilities and golf courses. 5 minutes by car from Marbella Center and 3 minutes from the Hospital. WITHOUT FURNITURE. South-West orientation.