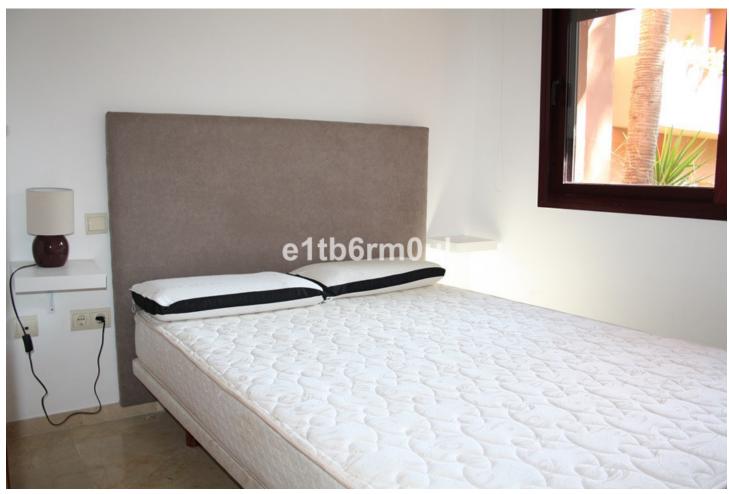

4

3

186 m<sup>2</sup>

1st floor apartment in Marbella Marbella East, a few meters from the beach, which is accessed by private road. South-West orientation. It consists of 4 bedrooms, 3 bathrooms (one en suite), large living room, kitchen with attached laundry room and 2 terraces. Underground garage and storage room. Marble floors. Built-in wardrobes. Air conditioning (hot-cold) Underfloor heating in the bathrooms. Community pool and gardens. Playground and paddle tennis courts. Security. Environment: shopping centers, restaurants, sports facilities and golf courses. 5 minutes by car from Marbella Center and 3 minutes from the Hospital. WITHOUT FURNITURE. South-West orientation.