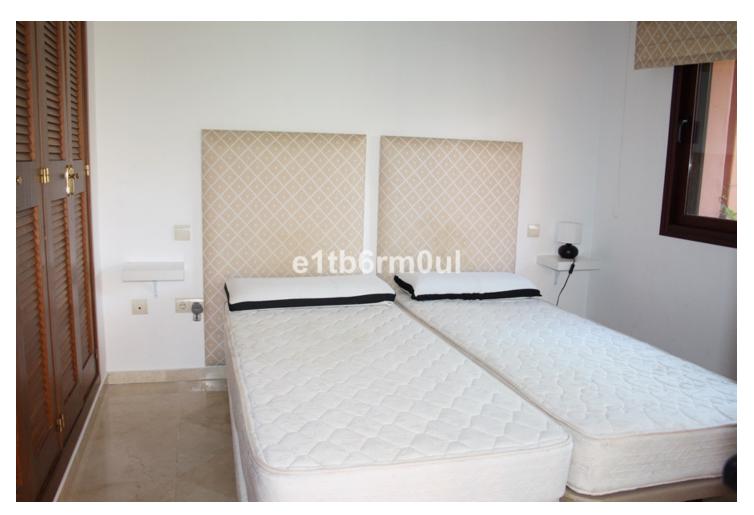

4

3

186 m<sup>2</sup>

1st floor apartment in Marbella Marbella East, a few meters from the beach, which is accessed by private road. South-West orientation. It consists of 4 bedrooms, 3 bathrooms (one en suite), large living room, kitchen with attached laundry room and 2 terraces. Underground garage and storage room. Marble floors. Built-in wardrobes. Air conditioning (hot-cold) Underfloor heating in the bathrooms. Community pool and gardens. Playground and paddle tennis courts. Security. Environment: shopping centers, restaurants, sports facilities and golf courses. 5 minutes by car from Marbella Center and 3 minutes from the Hospital. WITHOUT FURNITURE. South-West orientation.