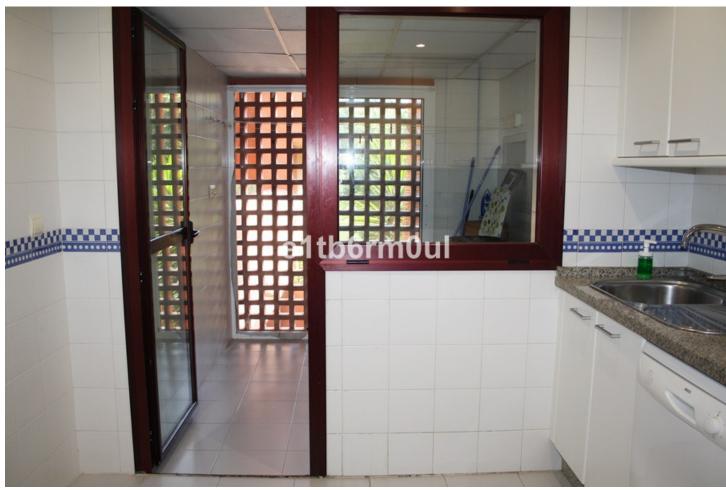

4

3

186 m<sup>2</sup>

1st floor apartment in Marbella Marbella East, a few meters from the beach, which is accessed by private road. South-West orientation. It consists of 4 bedrooms, 3 bathrooms (one en suite), large living room, kitchen with attached laundry room and 2 terraces. Underground garage and storage room. Marble floors. Built-in wardrobes. Air conditioning (hot-cold) Underfloor heating in the bathrooms. Community pool and gardens. Playground and paddle tennis courts. Security. Environment: shopping centers, restaurants, sports facilities and golf courses. 5 minutes by car from Marbella Center and 3 minutes from the Hospital. WITHOUT FURNITURE. South-West orientation.

| Setting Beachside Close To Sea Close To Town | <b>Orientation</b> South West | <b>Condition</b> Good                                                                     | Pool Communal                 |
|----------------------------------------------|-------------------------------|-------------------------------------------------------------------------------------------|-------------------------------|
| Climate Control Air Conditioning             | <b>Views</b> Garden Pool      | Features Covered Terrace Lift Fitted Wardrobes Tennis Court Utility Room Ensuite Bathroom | <b>Kitchen ✓</b> Fully Fitted |
| Garden                                       | Parking Communal              |                                                                                           |                               |