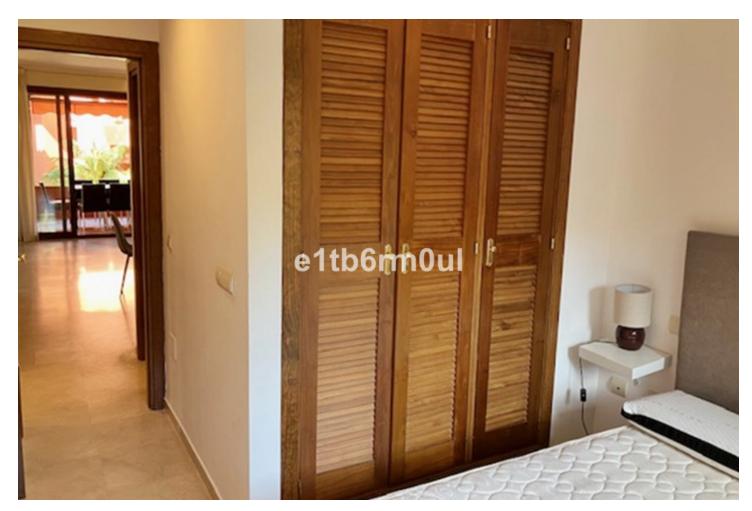

4

3

186 m<sup>2</sup>

1st floor apartment in Marbella Marbella East, a few meters from the beach, which is accessed by private road. South-West orientation. It consists of 4 bedrooms, 3 bathrooms (one en suite), large living room, kitchen with attached laundry room and 2 terraces. Underground garage and storage room. Marble floors. Built-in wardrobes. Air conditioning (hot-cold) Underfloor heating in the bathrooms. Community pool and gardens. Playground and paddle tennis courts. Security. Environment: shopping centers, restaurants, sports facilities and golf courses. 5 minutes by car from Marbella Center and 3 minutes from the Hospital. WITHOUT FURNITURE. South-West orientation.