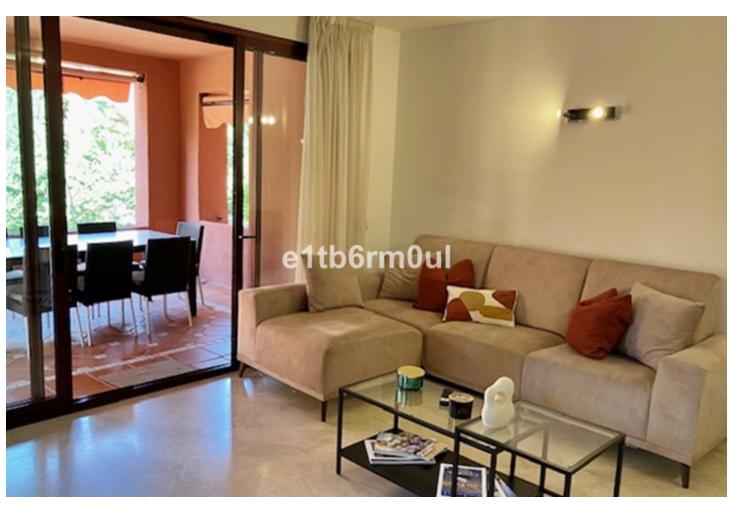

4

3

186 m<sup>2</sup>

1st floor apartment in Marbella Marbella East, a few meters from the beach, which is accessed by private road. South-West orientation. It consists of 4 bedrooms, 3 bathrooms (one en suite), large living room, kitchen with attached laundry room and 2 terraces. Underground garage and storage room. Marble floors. Built-in wardrobes. Air conditioning (hot-cold) Underfloor heating in the bathrooms. Community pool and gardens. Playground and paddle tennis courts. Security. Environment: shopping centers, restaurants, sports facilities and golf courses. 5 minutes by car from Marbella Center and 3 minutes from the Hospital. WITHOUT FURNITURE. South-West orientation.