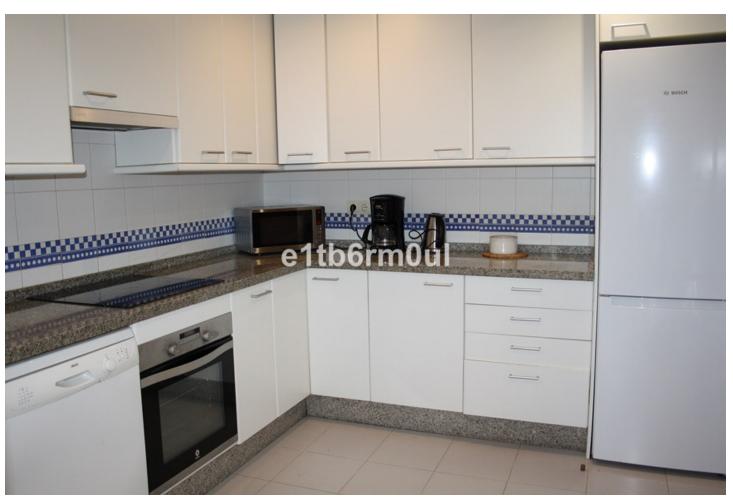

4

3

186 m<sup>2</sup>

1st floor apartment in Marbella Marbella East, a few meters from the beach, which is accessed by private road. South-West orientation. It consists of 4 bedrooms, 3 bathrooms (one en suite), large living room, kitchen with attached laundry room and 2 terraces. Underground garage and storage room. Marble floors. Built-in wardrobes. Air conditioning (hot-cold) Underfloor heating in the bathrooms. Community pool and gardens. Playground and paddle tennis courts. Security. Environment: shopping centers, restaurants, sports facilities and golf courses. 5 minutes by car from Marbella Center and 3 minutes from the Hospital. WITHOUT FURNITURE. South-West orientation.