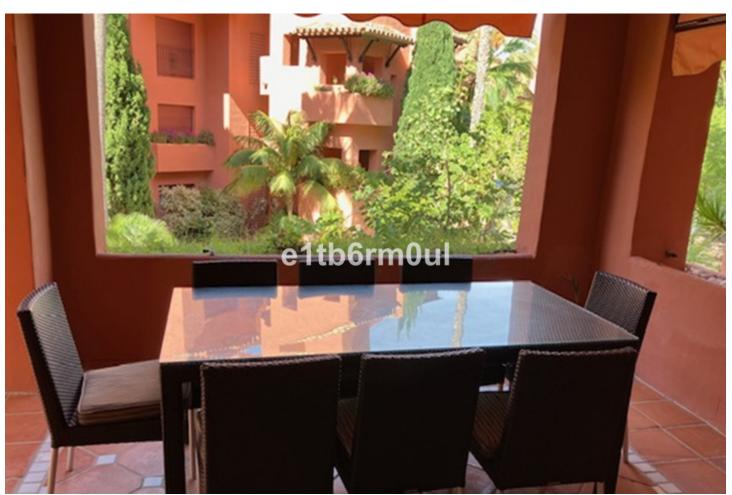

4

3

186 m<sup>2</sup>

1st floor apartment in Marbella Marbella East, a few meters from the beach, which is accessed by private road. South-West orientation. It consists of 4 bedrooms, 3 bathrooms (one en suite), large living room, kitchen with attached laundry room and 2 terraces. Underground garage and storage room. Marble floors. Built-in wardrobes. Air conditioning (hot-cold) Underfloor heating in the bathrooms. Community pool and gardens. Playground and paddle tennis courts. Security. Environment: shopping centers, restaurants, sports facilities and golf courses. 5 minutes by car from Marbella Center and 3 minutes from the Hospital. WITHOUT FURNITURE. South-West orientation.

| Setting Beachside Close To Sea Close To Town | <b>Orientation</b> South West | <b>Condition</b> Good                                                                     | Pool Communal                 |
|----------------------------------------------|-------------------------------|-------------------------------------------------------------------------------------------|-------------------------------|
| Climate Control Air Conditioning             | <b>Views</b> Garden Pool      | Features Covered Terrace Lift Fitted Wardrobes Tennis Court Utility Room Ensuite Bathroom | <b>Kitchen ✓</b> Fully Fitted |
| Garden                                       | Parking Communal              |                                                                                           |                               |