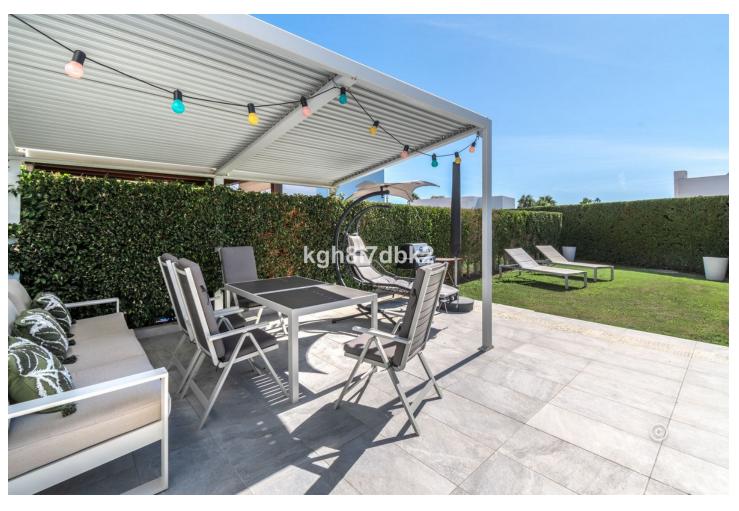

El Paraiso - Estepona South-west facing townhouse in gated community with 2 pool areas and on-site restaurant open during the summer. Private covered parking space. This property got a 3D virtual tour available. Ask your agent for the link! Built 154m2 Garden/terrace approx. 80m2 Patio approx 10m2 Distances: Supermarket (Supercor) 650m. Beach 2.5km Atalaya Golf Club 2.0km El Paraiso Golf Club 2.5km Puerto Banús 9.2km Estepona 13.5km Marbella (Old town) 18km Málaga Airport 72km Costs: Community 340[]/month IBI: 800[]/year Trash: 141[]/year.

| Orientation South West                   | Condition  Excellent                                                                                                                 | Pool Communal Children's Pool  | Climate Control      |
|------------------------------------------|--------------------------------------------------------------------------------------------------------------------------------------|--------------------------------|----------------------|
| <b>Views</b> Garden                      | Features Covered Terrace Fitted Wardrobes Private Terrace Ensuite Bathroom Marble Flooring Jacuzzi Double Glazing Restaurant On Site | Furniture Fully Furnished      | Kitchen Fully Fitted |
| Garden Communal Private Easy Maintenance | Security Gated Complex Electric Blinds Entry Phone Alarm System                                                                      | Parking Covered Street Private | Category<br>Resale   |