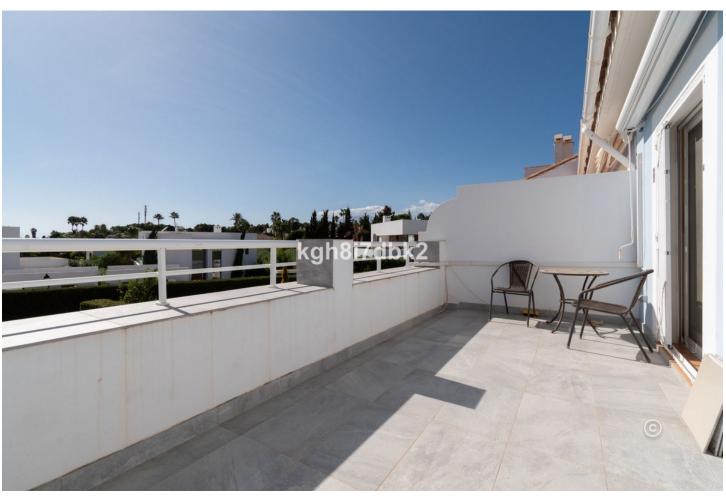

El Paraiso - Estepona South-west facing townhouse in gated community with 2 pool areas and on-site restaurant open during the summer. Private covered parking space. This property got a 3D virtual tour available. Ask your agent for the link! Built 154m2 Garden/terrace approx. 80m2 Patio approx 10m2 Distances: Supermarket (Supercor) 650m. Beach 2.5km Atalaya Golf Club 2.0km El Paraiso Golf Club 2.5km Puerto Banús 9.2km Estepona 13.5km Marbella (Old town) 18km Málaga Airport 72km Costs: Community 340[]/month IBI: 800[]/year Trash: 141[]/year.