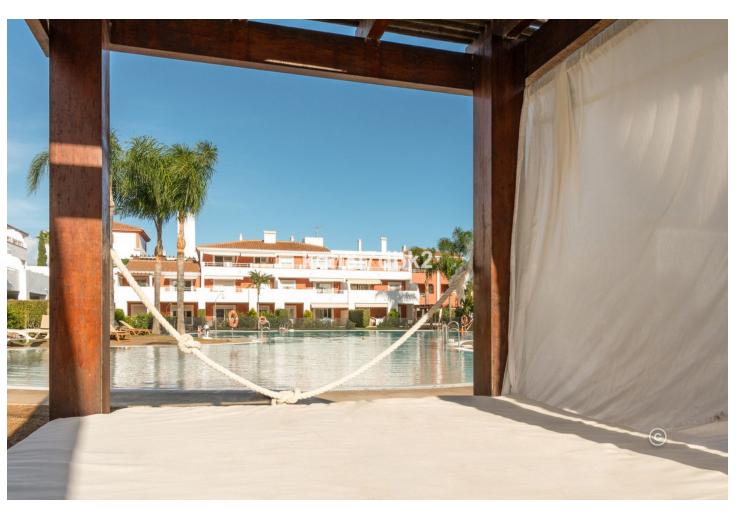

El Paraiso - Estepona South-west facing townhouse in gated community with 2 pool areas and on-site restaurant open during the summer. Private covered parking space. This property got a 3D virtual tour available. Ask your agent for the link! Built 154m2 Garden/terrace approx. 80m2 Patio approx 10m2 Distances: Supermarket (Supercor) 650m. Beach 2.5km Atalaya Golf Club 2.0km El Paraiso Golf Club 2.5km Puerto Banús 9.2km Estepona 13.5km Marbella (Old town) 18km Málaga Airport 72km Costs: Community 340[]/month IBI: 800[]/year Trash: 141[]/year.

| Orientation South West                   | Condition  Excellent                                                                                                                 | Pool Communal Children's Pool  | Climate Control      |
|------------------------------------------|--------------------------------------------------------------------------------------------------------------------------------------|--------------------------------|----------------------|
| <b>Views</b> Garden                      | Features Covered Terrace Fitted Wardrobes Private Terrace Ensuite Bathroom Marble Flooring Jacuzzi Double Glazing Restaurant On Site | Furniture Fully Furnished      | Kitchen Fully Fitted |
| Garden Communal Private Easy Maintenance | Security Gated Complex Electric Blinds Entry Phone Alarm System                                                                      | Parking Covered Street Private | Category<br>Resale   |