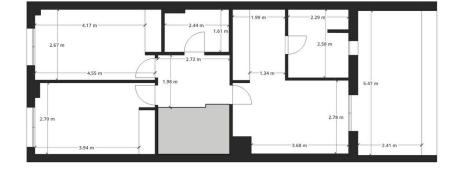

## Sales - House - Estepona 550.000€

www.mibgroup.es +34 662 58 96 58 info@mibgroup.es

Ref.-ID: MIBGR4849624 Estepona House

Community: 4,080 EUR / year IBI: 800 EUR / year Rubbish: 141 EUR / year

3

2

154 m<sup>2</sup>

El Paraiso - Estepona South-west facing townhouse in gated community with 2 pool areas and on-site restaurant open during the summer. Private covered parking space. This property got a 3D virtual tour available. Ask your agent for the link! Built 154m2 Garden/terrace approx. 80m2 Patio approx 10m2 Distances: Supermarket (Supercor) 650m. Beach 2.5km Atalaya Golf Club 2.0km El Paraiso Golf Club 2.5km Puerto Banús 9.2km Estepona 13.5km Marbella (Old town) 18km Málaga Airport 72km Costs: Community 340[]/month IBI: 800[]/year Trash: 141[]/year.