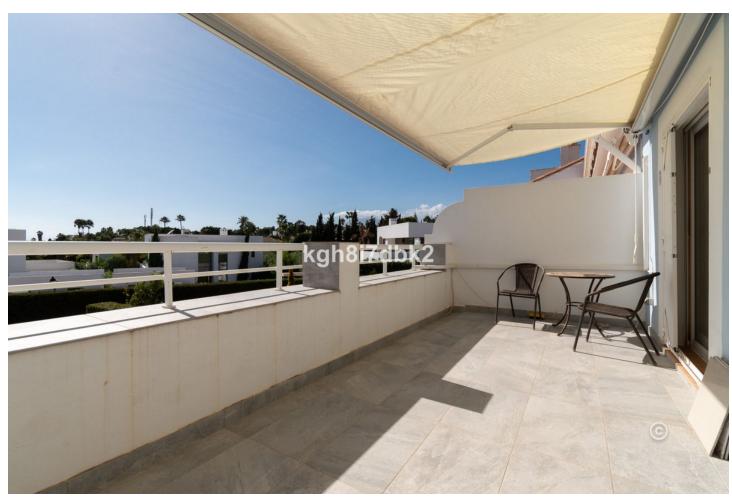

El Paraiso - Estepona South-west facing townhouse in gated community with 2 pool areas and on-site restaurant open during the summer. Private covered parking space. This property got a 3D virtual tour available. Ask your agent for the link! Built 154m2 Garden/terrace approx. 80m2 Patio approx 10m2 Distances: Supermarket (Supercor) 650m. Beach 2.5km Atalaya Golf Club 2.0km El Paraiso Golf Club 2.5km Puerto Banús 9.2km Estepona 13.5km Marbella (Old town) 18km Málaga Airport 72km Costs: Community 340[]/month IBI: 800[]/year Trash: 141[]/year.