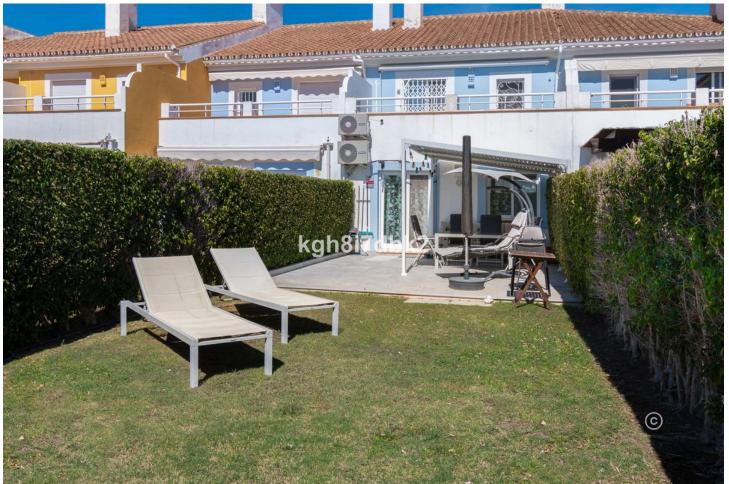

El Paraiso - Estepona South-west facing townhouse in gated community with 2 pool areas and on-site restaurant open during the summer. Private covered parking space. This property got a 3D virtual tour available. Ask your agent for the link! Built 154m2 Garden/terrace approx. 80m2 Patio approx 10m2 Distances: Supermarket (Supercor) 650m. Beach 2.5km Atalaya Golf Club 2.0km El Paraiso Golf Club 2.5km Puerto Banús 9.2km Estepona 13.5km Marbella (Old town) 18km Málaga Airport 72km Costs: Community 340[]/month IBI: 800[]/year Trash: 141[]/year.

| Orientation South West                   | Condition  Excellent                                                                                                                 | Pool Communal Children's Pool  | Climate Control      |
|------------------------------------------|--------------------------------------------------------------------------------------------------------------------------------------|--------------------------------|----------------------|
| <b>Views</b> Garden                      | Features Covered Terrace Fitted Wardrobes Private Terrace Ensuite Bathroom Marble Flooring Jacuzzi Double Glazing Restaurant On Site | Furniture Fully Furnished      | Kitchen Fully Fitted |
| Garden Communal Private Easy Maintenance | Security Gated Complex Electric Blinds Entry Phone Alarm System                                                                      | Parking Covered Street Private | Category<br>Resale   |