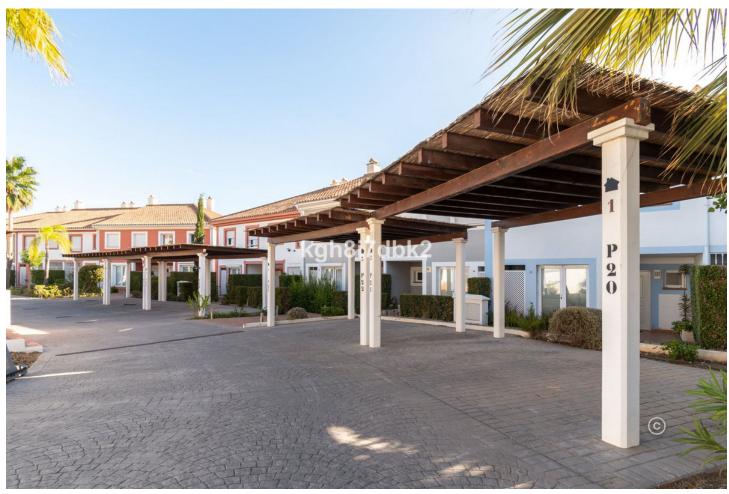

El Paraiso - Estepona South-west facing townhouse in gated community with 2 pool areas and on-site restaurant open during the summer. Private covered parking space. This property got a 3D virtual tour available. Ask your agent for the link! Built 154m2 Garden/terrace approx. 80m2 Patio approx 10m2 Distances: Supermarket (Supercor) 650m. Beach 2.5km Atalaya Golf Club 2.0km El Paraiso Golf Club 2.5km Puerto Banús 9.2km Estepona 13.5km Marbella (Old town) 18km Málaga Airport 72km Costs: Community 340[]/month IBI: 800[]/year Trash: 141[]/year.