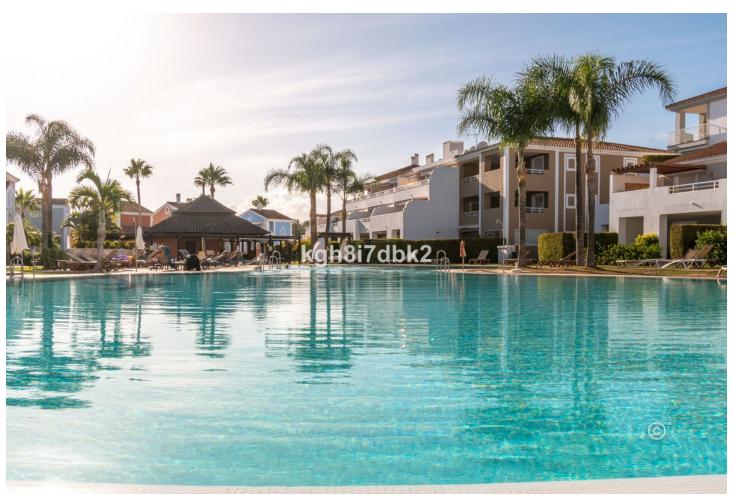

El Paraiso - Estepona South-west facing townhouse in gated community with 2 pool areas and on-site restaurant open during the summer. Private covered parking space. This property got a 3D virtual tour available. Ask your agent for the link! Built 154m2 Garden/terrace approx. 80m2 Patio approx 10m2 Distances: Supermarket (Supercor) 650m. Beach 2.5km Atalaya Golf Club 2.0km El Paraiso Golf Club 2.5km Puerto Banús 9.2km Estepona 13.5km Marbella (Old town) 18km Málaga Airport 72km Costs: Community 340[]/month IBI: 800[]/year Trash: 141[]/year.

| Orientation South West                   | Condition  Excellent                                                                                                                 | Pool Communal Children's Pool  | Climate Control      |
|------------------------------------------|--------------------------------------------------------------------------------------------------------------------------------------|--------------------------------|----------------------|
| <b>Views</b> Garden                      | Features Covered Terrace Fitted Wardrobes Private Terrace Ensuite Bathroom Marble Flooring Jacuzzi Double Glazing Restaurant On Site | Furniture Fully Furnished      | Kitchen Fully Fitted |
| Garden Communal Private Easy Maintenance | Security Gated Complex Electric Blinds Entry Phone Alarm System                                                                      | Parking Covered Street Private | Category<br>Resale   |