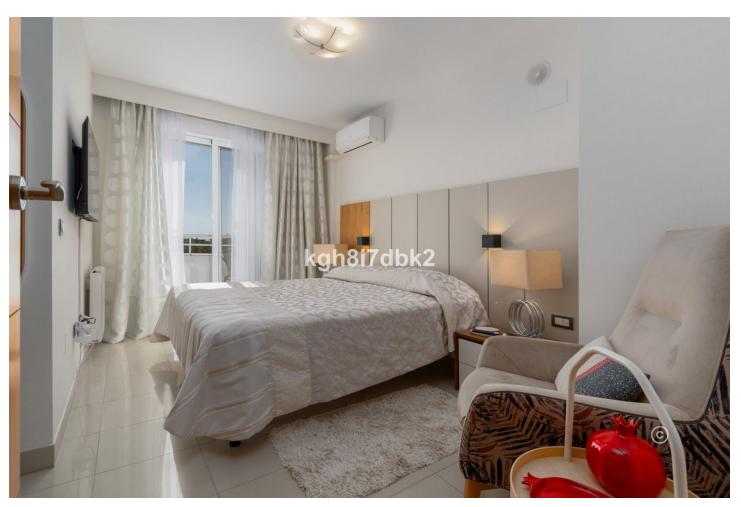

El Paraiso - Estepona South-west facing townhouse in gated community with 2 pool areas and on-site restaurant open during the summer. Private covered parking space. This property got a 3D virtual tour available. Ask your agent for the link! Built 154m2 Garden/terrace approx. 80m2 Patio approx 10m2 Distances: Supermarket (Supercor) 650m. Beach 2.5km Atalaya Golf Club 2.0km El Paraiso Golf Club 2.5km Puerto Banús 9.2km Estepona 13.5km Marbella (Old town) 18km Málaga Airport 72km Costs: Community 340[]/month IBI: 800[]/year Trash: 141[]/year.

| Orientation South West                   | Condition  Excellent                                                                                                                 | Pool Communal Children's Pool  | Climate Control      |
|------------------------------------------|--------------------------------------------------------------------------------------------------------------------------------------|--------------------------------|----------------------|
| <b>Views</b> Garden                      | Features Covered Terrace Fitted Wardrobes Private Terrace Ensuite Bathroom Marble Flooring Jacuzzi Double Glazing Restaurant On Site | Furniture Fully Furnished      | Kitchen Fully Fitted |
| Garden Communal Private Easy Maintenance | Security Gated Complex Electric Blinds Entry Phone Alarm System                                                                      | Parking Covered Street Private | Category<br>Resale   |