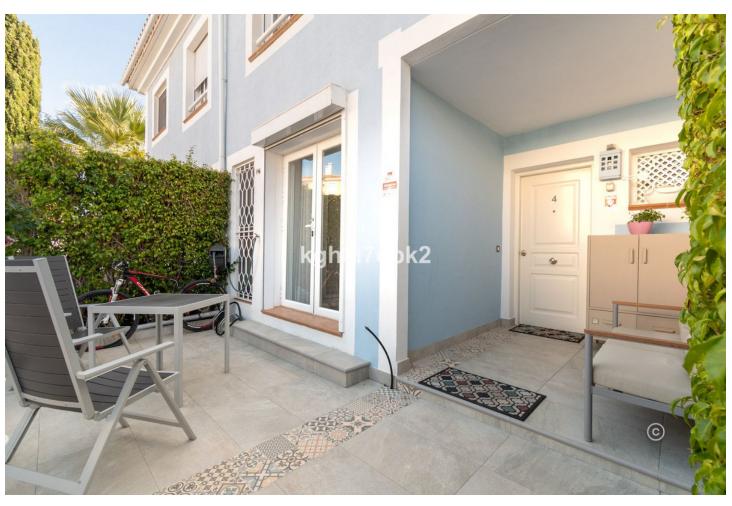

El Paraiso - Estepona South-west facing townhouse in gated community with 2 pool areas and on-site restaurant open during the summer. Private covered parking space. This property got a 3D virtual tour available. Ask your agent for the link! Built 154m2 Garden/terrace approx. 80m2 Patio approx 10m2 Distances: Supermarket (Supercor) 650m. Beach 2.5km Atalaya Golf Club 2.0km El Paraiso Golf Club 2.5km Puerto Banús 9.2km Estepona 13.5km Marbella (Old town) 18km Málaga Airport 72km Costs: Community 340[]/month IBI: 800[]/year Trash: 141[]/year.