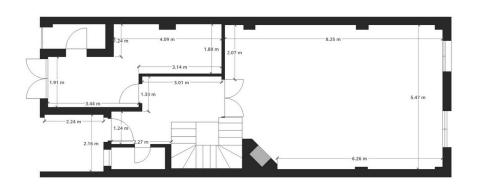

## Sales - House - Estepona 550.000€

www.mibgroup.es +34 662 58 96 58 info@mibgroup.es

Ref.-ID: MIBGR4849624 Estepona House

Community: 4,080 EUR / year IBI: 800 EUR / year Rubbish: 141 EUR / year

3

2

154 m<sup>2</sup>

El Paraiso - Estepona South-west facing townhouse in gated community with 2 pool areas and on-site restaurant open during the summer. Private covered parking space. This property got a 3D virtual tour available. Ask your agent for the link! Built 154m2 Garden/terrace approx. 80m2 Patio approx 10m2 Distances: Supermarket (Supercor) 650m. Beach 2.5km Atalaya Golf Club 2.0km El Paraiso Golf Club 2.5km Puerto Banús 9.2km Estepona 13.5km Marbella (Old town) 18km Málaga Airport 72km Costs: Community 340[]/month IBI: 800[]/year Trash: 141[]/year.