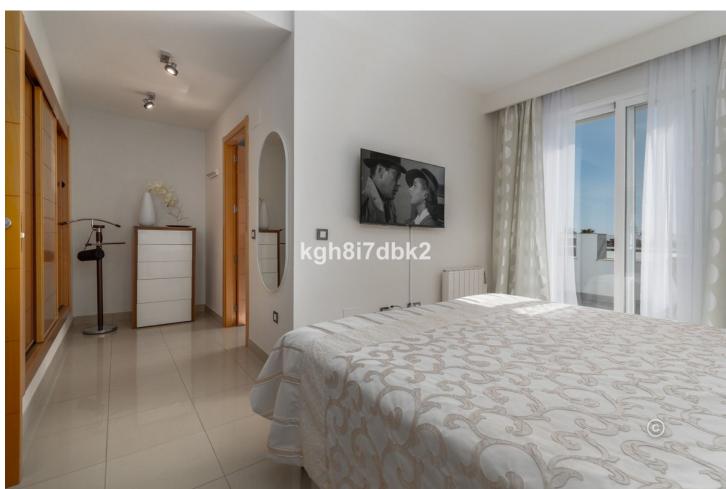

El Paraiso - Estepona South-west facing townhouse in gated community with 2 pool areas and on-site restaurant open during the summer. Private covered parking space. This property got a 3D virtual tour available. Ask your agent for the link! Built 154m2 Garden/terrace approx. 80m2 Patio approx 10m2 Distances: Supermarket (Supercor) 650m. Beach 2.5km Atalaya Golf Club 2.0km El Paraiso Golf Club 2.5km Puerto Banús 9.2km Estepona 13.5km Marbella (Old town) 18km Málaga Airport 72km Costs: Community 340[]/month IBI: 800[]/year Trash: 141[]/year.

| Orientation South West                   | Condition  Excellent                                                                                                                 | Pool Communal Children's Pool  | Climate Control      |
|------------------------------------------|--------------------------------------------------------------------------------------------------------------------------------------|--------------------------------|----------------------|
| <b>Views</b> Garden                      | Features Covered Terrace Fitted Wardrobes Private Terrace Ensuite Bathroom Marble Flooring Jacuzzi Double Glazing Restaurant On Site | Furniture Fully Furnished      | Kitchen Fully Fitted |
| Garden Communal Private Easy Maintenance | Security Gated Complex Electric Blinds Entry Phone Alarm System                                                                      | Parking Covered Street Private | Category<br>Resale   |