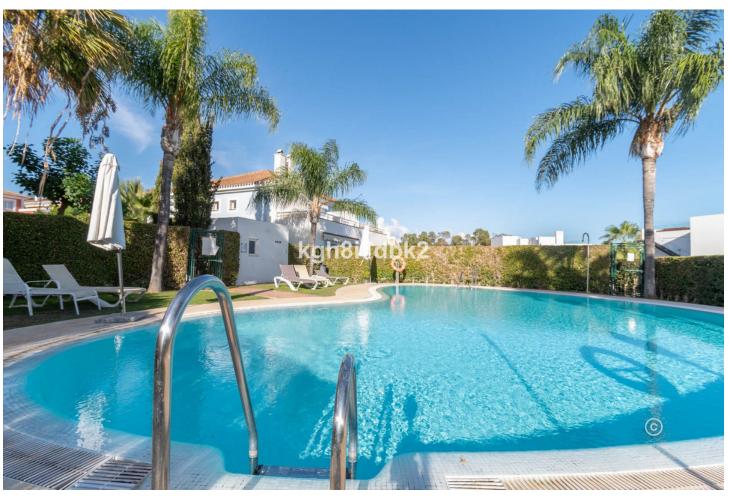

El Paraiso - Estepona South-west facing townhouse in gated community with 2 pool areas and on-site restaurant open during the summer. Private covered parking space. This property got a 3D virtual tour available. Ask your agent for the link! Built 154m2 Garden/terrace approx. 80m2 Patio approx 10m2 Distances: Supermarket (Supercor) 650m. Beach 2.5km Atalaya Golf Club 2.0km El Paraiso Golf Club 2.5km Puerto Banús 9.2km Estepona 13.5km Marbella (Old town) 18km Málaga Airport 72km Costs: Community 340[]/month IBI: 800[]/year Trash: 141[]/year.

| Orientation South West                   | Condition  Excellent                                                                                                                 | Pool Communal Children's Pool  | Climate Control      |
|------------------------------------------|--------------------------------------------------------------------------------------------------------------------------------------|--------------------------------|----------------------|
| <b>Views</b> Garden                      | Features Covered Terrace Fitted Wardrobes Private Terrace Ensuite Bathroom Marble Flooring Jacuzzi Double Glazing Restaurant On Site | Furniture Fully Furnished      | Kitchen Fully Fitted |
| Garden Communal Private Easy Maintenance | Security Gated Complex Electric Blinds Entry Phone Alarm System                                                                      | Parking Covered Street Private | Category<br>Resale   |