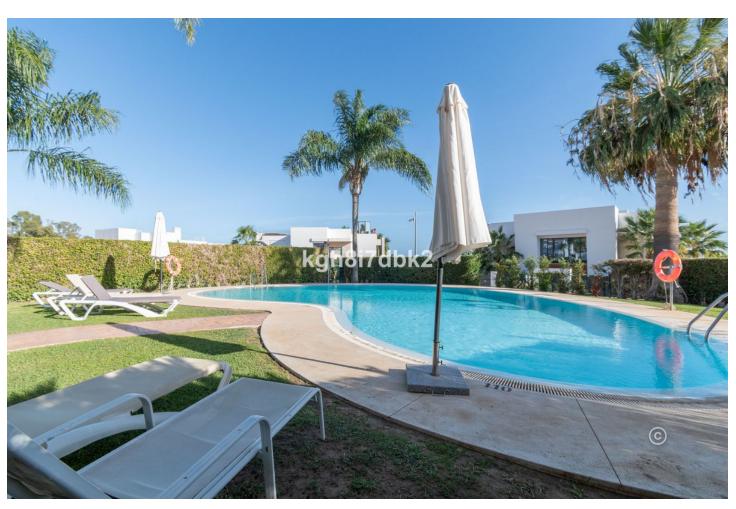

El Paraiso - Estepona South-west facing townhouse in gated community with 2 pool areas and on-site restaurant open during the summer. Private covered parking space. This property got a 3D virtual tour available. Ask your agent for the link! Built 154m2 Garden/terrace approx. 80m2 Patio approx 10m2 Distances: Supermarket (Supercor) 650m. Beach 2.5km Atalaya Golf Club 2.0km El Paraiso Golf Club 2.5km Puerto Banús 9.2km Estepona 13.5km Marbella (Old town) 18km Málaga Airport 72km Costs: Community 340[]/month IBI: 800[]/year Trash: 141[]/year.

| Orientation South West                   | Condition  Excellent                                                                                                                 | Pool Communal Children's Pool  | Climate Control      |
|------------------------------------------|--------------------------------------------------------------------------------------------------------------------------------------|--------------------------------|----------------------|
| <b>Views</b> Garden                      | Features Covered Terrace Fitted Wardrobes Private Terrace Ensuite Bathroom Marble Flooring Jacuzzi Double Glazing Restaurant On Site | Furniture Fully Furnished      | Kitchen Fully Fitted |
| Garden Communal Private Easy Maintenance | Security Gated Complex Electric Blinds Entry Phone Alarm System                                                                      | Parking Covered Street Private | Category<br>Resale   |