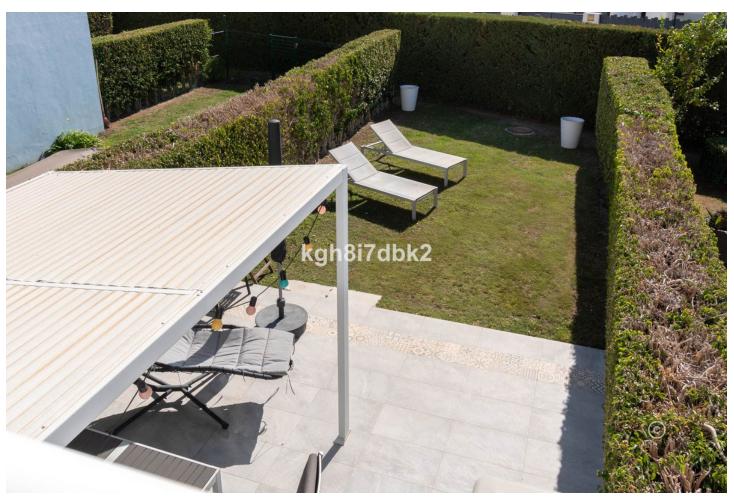

El Paraiso - Estepona South-west facing townhouse in gated community with 2 pool areas and on-site restaurant open during the summer. Private covered parking space. This property got a 3D virtual tour available. Ask your agent for the link! Built 154m2 Garden/terrace approx. 80m2 Patio approx 10m2 Distances: Supermarket (Supercor) 650m. Beach 2.5km Atalaya Golf Club 2.0km El Paraiso Golf Club 2.5km Puerto Banús 9.2km Estepona 13.5km Marbella (Old town) 18km Málaga Airport 72km Costs: Community 340[]/month IBI: 800[]/year Trash: 141[]/year.