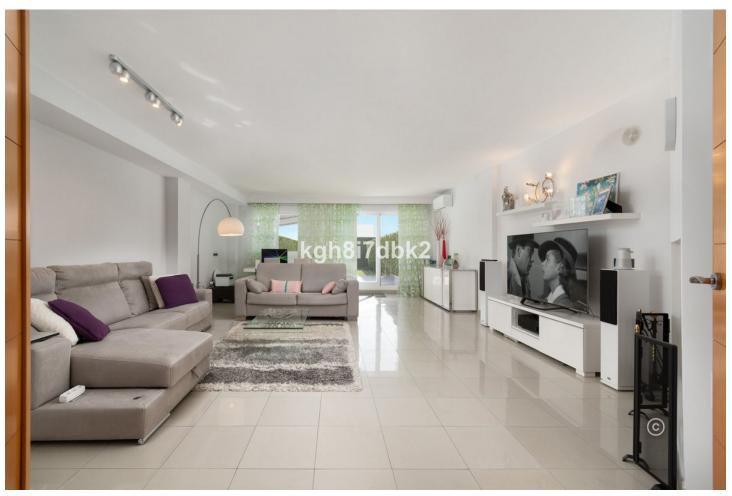

El Paraiso - Estepona South-west facing townhouse in gated community with 2 pool areas and on-site restaurant open during the summer. Private covered parking space. This property got a 3D virtual tour available. Ask your agent for the link! Built 154m2 Garden/terrace approx. 80m2 Patio approx 10m2 Distances: Supermarket (Supercor) 650m. Beach 2.5km Atalaya Golf Club 2.0km El Paraiso Golf Club 2.5km Puerto Banús 9.2km Estepona 13.5km Marbella (Old town) 18km Málaga Airport 72km Costs: Community 340[]/month IBI: 800[]/year Trash: 141[]/year.

| Orientation South West                   | Condition  Excellent                                                                                                                 | Pool Communal Children's Pool  | Climate Control      |
|------------------------------------------|--------------------------------------------------------------------------------------------------------------------------------------|--------------------------------|----------------------|
| <b>Views</b> Garden                      | Features Covered Terrace Fitted Wardrobes Private Terrace Ensuite Bathroom Marble Flooring Jacuzzi Double Glazing Restaurant On Site | Furniture Fully Furnished      | Kitchen Fully Fitted |
| Garden Communal Private Easy Maintenance | Security Gated Complex Electric Blinds Entry Phone Alarm System                                                                      | Parking Covered Street Private | Category<br>Resale   |