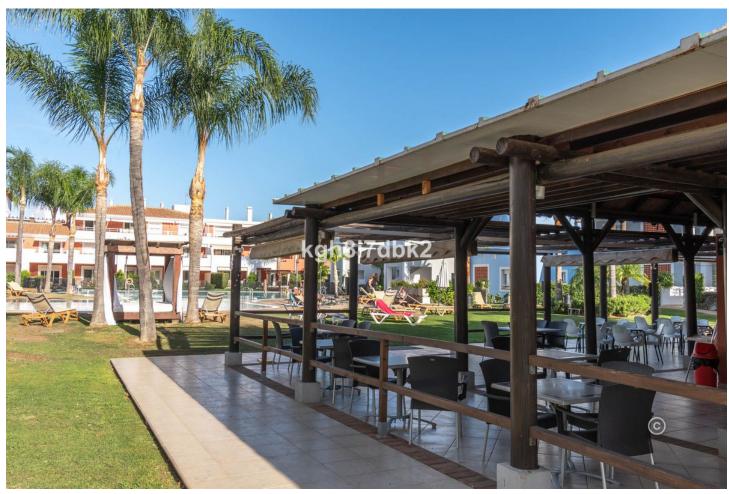

El Paraiso - Estepona South-west facing townhouse in gated community with 2 pool areas and on-site restaurant open during the summer. Private covered parking space. This property got a 3D virtual tour available. Ask your agent for the link! Built 154m2 Garden/terrace approx. 80m2 Patio approx 10m2 Distances: Supermarket (Supercor) 650m. Beach 2.5km Atalaya Golf Club 2.0km El Paraiso Golf Club 2.5km Puerto Banús 9.2km Estepona 13.5km Marbella (Old town) 18km Málaga Airport 72km Costs: Community 340[]/month IBI: 800[]/year Trash: 141[]/year.

| Orientation South West                   | Condition  Excellent                                                                                                                 | Pool Communal Children's Pool  | Climate Control      |
|------------------------------------------|--------------------------------------------------------------------------------------------------------------------------------------|--------------------------------|----------------------|
| <b>Views</b> Garden                      | Features Covered Terrace Fitted Wardrobes Private Terrace Ensuite Bathroom Marble Flooring Jacuzzi Double Glazing Restaurant On Site | Furniture Fully Furnished      | Kitchen Fully Fitted |
| Garden Communal Private Easy Maintenance | Security Gated Complex Electric Blinds Entry Phone Alarm System                                                                      | Parking Covered Street Private | Category<br>Resale   |