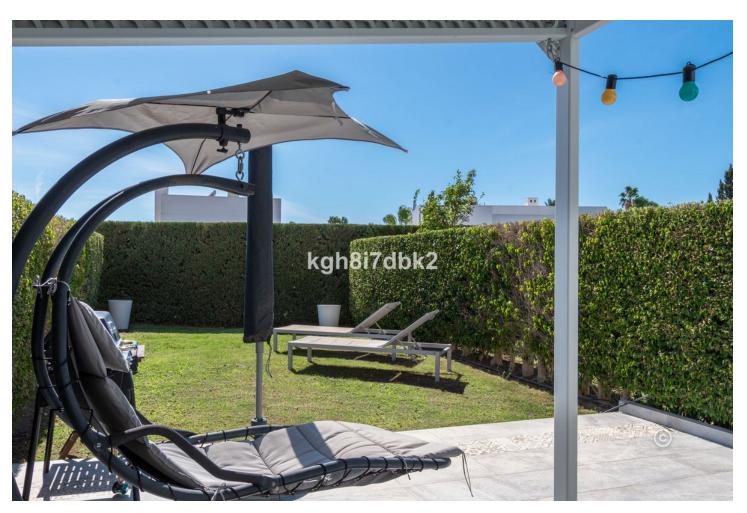

El Paraiso - Estepona South-west facing townhouse in gated community with 2 pool areas and on-site restaurant open during the summer. Private covered parking space. This property got a 3D virtual tour available. Ask your agent for the link! Built 154m2 Garden/terrace approx. 80m2 Patio approx 10m2 Distances: Supermarket (Supercor) 650m. Beach 2.5km Atalaya Golf Club 2.0km El Paraiso Golf Club 2.5km Puerto Banús 9.2km Estepona 13.5km Marbella (Old town) 18km Málaga Airport 72km Costs: Community 340[]/month IBI: 800[]/year Trash: 141[]/year.