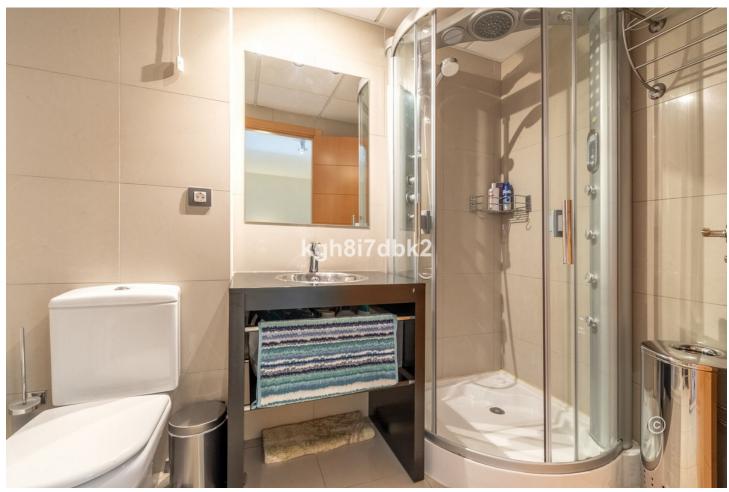

El Paraiso - Estepona South-west facing townhouse in gated community with 2 pool areas and on-site restaurant open during the summer. Private covered parking space. This property got a 3D virtual tour available. Ask your agent for the link! Built 154m2 Garden/terrace approx. 80m2 Patio approx 10m2 Distances: Supermarket (Supercor) 650m. Beach 2.5km Atalaya Golf Club 2.0km El Paraiso Golf Club 2.5km Puerto Banús 9.2km Estepona 13.5km Marbella (Old town) 18km Málaga Airport 72km Costs: Community 340[]/month IBI: 800[]/year Trash: 141[]/year.

| Orientation South West                   | Condition  Excellent                                                                                                                 | Pool Communal Children's Pool  | Climate Control      |
|------------------------------------------|--------------------------------------------------------------------------------------------------------------------------------------|--------------------------------|----------------------|
| <b>Views</b> Garden                      | Features Covered Terrace Fitted Wardrobes Private Terrace Ensuite Bathroom Marble Flooring Jacuzzi Double Glazing Restaurant On Site | Furniture Fully Furnished      | Kitchen Fully Fitted |
| Garden Communal Private Easy Maintenance | Security Gated Complex Electric Blinds Entry Phone Alarm System                                                                      | Parking Covered Street Private | Category<br>Resale   |