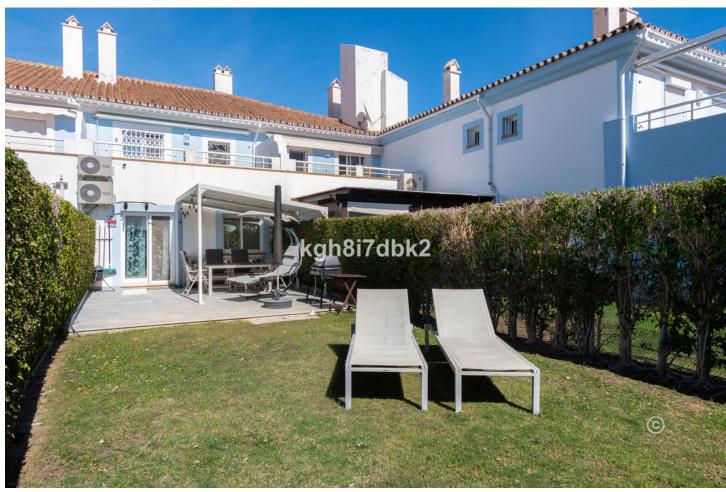

El Paraiso - Estepona South-west facing townhouse in gated community with 2 pool areas and on-site restaurant open during the summer. Private covered parking space. This property got a 3D virtual tour available. Ask your agent for the link! Built 154m2 Garden/terrace approx. 80m2 Patio approx 10m2 Distances: Supermarket (Supercor) 650m. Beach 2.5km Atalaya Golf Club 2.0km El Paraiso Golf Club 2.5km Puerto Banús 9.2km Estepona 13.5km Marbella (Old town) 18km Málaga Airport 72km Costs: Community 340[]/month IBI: 800[]/year Trash: 141[]/year.