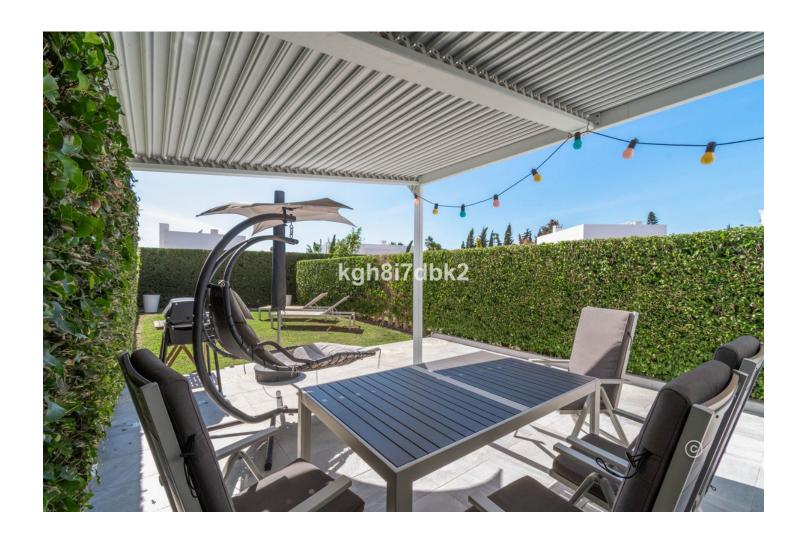

El Paraiso - Estepona South-west facing townhouse in gated community with 2 pool areas and on-site restaurant open during the summer. Private covered parking space. This property got a 3D virtual tour available. Ask your agent for the link! Built 154m2 Garden/terrace approx. 80m2 Patio approx 10m2 Distances: Supermarket (Supercor) 650m. Beach 2.5km Atalaya Golf Club 2.0km El Paraiso Golf Club 2.5km Puerto Banús 9.2km Estepona 13.5km Marbella (Old town) 18km Málaga Airport 72km Costs: Community 340[]/month IBI: 800[]/year Trash: 141[]/year.

| Orientation South West                   | Condition  Excellent                                                                                                                 | Pool Communal Children's Pool  | Climate Control      |
|------------------------------------------|--------------------------------------------------------------------------------------------------------------------------------------|--------------------------------|----------------------|
| <b>Views</b> Garden                      | Features Covered Terrace Fitted Wardrobes Private Terrace Ensuite Bathroom Marble Flooring Jacuzzi Double Glazing Restaurant On Site | Furniture Fully Furnished      | Kitchen Fully Fitted |
| Garden Communal Private Easy Maintenance | Security Gated Complex Electric Blinds Entry Phone Alarm System                                                                      | Parking Covered Street Private | Category<br>Resale   |