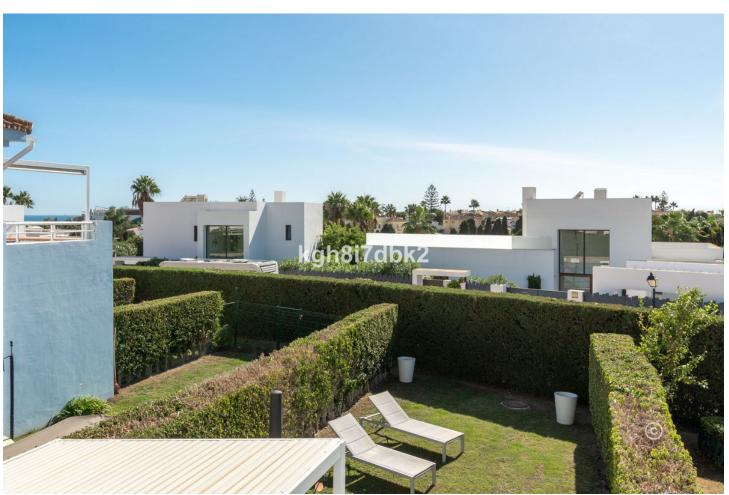

El Paraiso - Estepona South-west facing townhouse in gated community with 2 pool areas and on-site restaurant open during the summer. Private covered parking space. This property got a 3D virtual tour available. Ask your agent for the link! Built 154m2 Garden/terrace approx. 80m2 Patio approx 10m2 Distances: Supermarket (Supercor) 650m. Beach 2.5km Atalaya Golf Club 2.0km El Paraiso Golf Club 2.5km Puerto Banús 9.2km Estepona 13.5km Marbella (Old town) 18km Málaga Airport 72km Costs: Community 340[]/month IBI: 800[]/year Trash: 141[]/year.