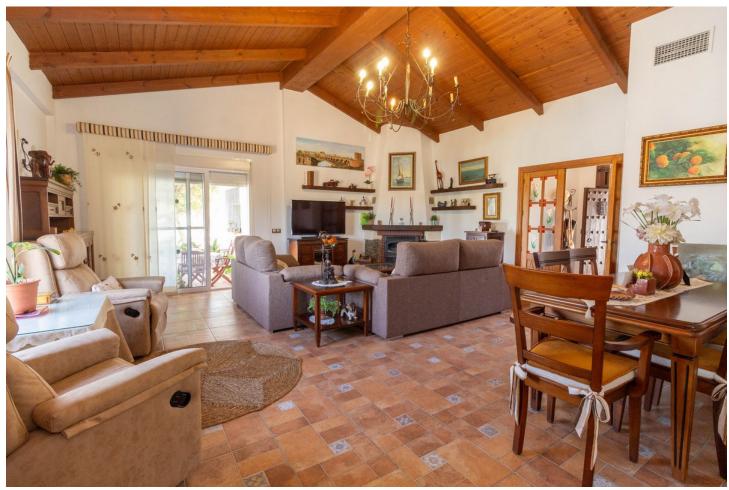

4000 m2

Discover the epitome of rustic elegance in this magnificent Andalucian cortijo, nestled in the serene countryside of Entrerrios (15 mins to Fuengirola and La Cala de Mijas). Built in 2004 to impeccable standards, this detached house offers a harmonious blend of traditional charm and modern comfort. Spread across two plots, the urban plot features the main house while the rustic plot provides ample space for an orchard or horses, perfect for those seeking a rural lifestyle close to the coast. You can't fail to notice the quality and attention to design throughout this spacious property. The main house boasts 200 m<sup>2</sup> of thoughtfully designed living space over two levels. The ground floor welcomes you with a large fitted kitchen, utility room, two dining areas, and a spacious lounge with vaulted ceilings, exuding warmth and character. Two large double bedrooms with hand built fitted wardrobes, a bathroom, and a guest toilet complete this level. Upstairs, you'll find two more generously sized double bedrooms with ample storage. Step outside to enjoy the tranquil exterior spaces, including patios, covered terraces, garden with a private pool, a hand built BBQ and some additional land area which can be used to extend the garden, plant fruit trees etc.. With breathtaking views of the Andalucian countryside, mountains, and sea, this property is a true sanctuary. Additional features include a gated entrance, exterior parking, storage, and a water deposit ensuring year-round supply. This home must be seen to be fully appreciated - a rare gem offering peace, privacy, and proximity to coastal delights, call today to arrange a viewing. Finca - Cortijo, Mijas Costa, Costa del Sol. 4 Bedrooms, 2 Bathrooms, Built 200 m<sup>2</sup>, Garden/Plot 4000 m<sup>2</sup>. Setting: Close To Schools. Orientation: South East. Condition: Excellent. Pool: Private. Climate Control: Air Conditioning, Fireplace. Views: Mountain, Panoramic, Garden, Pool. Features: Covered Terrace, Fitted Wardrobes, Near Transport, Private Terrace, Storage Room, Utility Room, Barbeque, Double Glazing. Kitchen: Fully Fitted. Garden: Private. Security: Gated Complex. Parking: More Than One, Private. Utilities: Electricity, Photovoltaic solar panels. Category: Holiday Homes, Investment, Luxury, Resale.