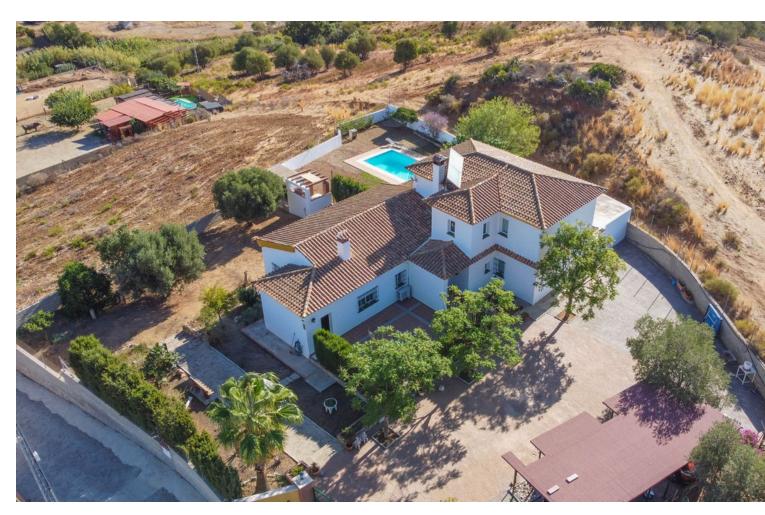

4000 m2

Discover the epitome of rustic elegance in this magnificent Andalucian cortijo, nestled in the serene countryside of Entrerrios (15 mins to Fuengirola and La Cala de Mijas). Built in 2004 to impeccable standards, this detached house offers a harmonious blend of traditional charm and modern comfort. Spread across two plots, the urban plot features the main house while the rustic plot provides ample space for an orchard or horses, perfect for those seeking a rural lifestyle close to the coast. You can't fail to notice the quality and attention to design throughout this spacious property. The main house boasts 200 m<sup>2</sup> of thoughtfully designed living space over two levels. The ground floor welcomes you with a large fitted kitchen, utility room, two dining areas, and a spacious lounge with vaulted ceilings, exuding warmth and character. Two large double bedrooms with hand built fitted wardrobes, a bathroom, and a guest toilet complete this level. Upstairs, you'll find two more generously sized double bedrooms with ample storage. Step outside to enjoy the tranquil exterior spaces, including patios, covered terraces, garden with a private pool, a hand built BBQ and some additional land area which can be used to extend the garden, plant fruit trees etc.. With breathtaking views of the Andalucian countryside, mountains, and sea, this property is a true sanctuary. Additional features include a gated entrance, exterior parking, storage, and a water deposit ensuring year-round supply. This home must be seen to be fully appreciated - a rare gem offering peace, privacy, and proximity to coastal delights, call today to arrange a viewing. Finca - Cortijo, Mijas Costa, Costa del Sol. 4 Bedrooms, 2 Bathrooms, Built 200 m<sup>2</sup>, Garden/Plot 4000 m<sup>2</sup>. Setting: Close To Schools. Orientation: South East. Condition: Excellent. Pool: Private. Climate Control: Air Conditioning, Fireplace. Views: Mountain, Panoramic, Garden, Pool. Features: Covered Terrace, Fitted Wardrobes, Near Transport, Private Terrace, Storage Room, Utility Room, Barbeque, Double Glazing. Kitchen: Fully Fitted. Garden: Private. Security: Gated Complex. Parking: More Than One, Private. Utilities: Electricity, Photovoltaic solar panels. Category: Holiday Homes, Investment, Luxury, Resale.