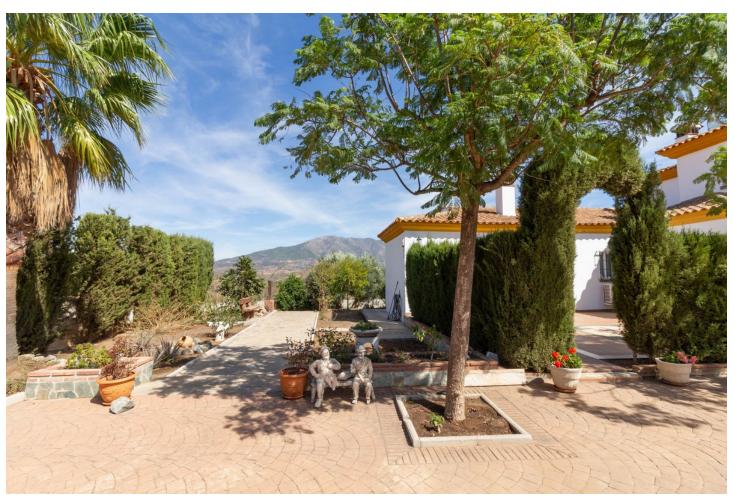

4000 m2

Discover the epitome of rustic elegance in this magnificent Andalucian cortijo, nestled in the serene countryside of Entrerrios (15 mins to Fuengirola and La Cala de Mijas). Built in 2004 to impeccable standards, this detached house offers a harmonious blend of traditional charm and modern comfort. Spread across two plots, the urban plot features the main house while the rustic plot provides ample space for an orchard or horses, perfect for those seeking a rural lifestyle close to the coast. You can't fail to notice the quality and attention to design throughout this spacious property. The main house boasts 200 m<sup>2</sup> of thoughtfully designed living space over two levels. The ground floor welcomes you with a large fitted kitchen, utility room, two dining areas, and a spacious lounge with vaulted ceilings, exuding warmth and character. Two large double bedrooms with hand built fitted wardrobes, a bathroom, and a guest toilet complete this level. Upstairs, you'll find two more generously sized double bedrooms with ample storage. Step outside to enjoy the tranquil exterior spaces, including patios, covered terraces, garden with a private pool, a hand built BBQ and some additional land area which can be used to extend the garden, plant fruit trees etc.. With breathtaking views of the Andalucian countryside, mountains, and sea, this property is a true sanctuary. Additional features include a gated entrance, exterior parking, storage, and a water deposit ensuring year-round supply. This home must be seen to be fully appreciated - a rare gem offering peace, privacy, and proximity to coastal delights, call today to arrange a viewing. Finca - Cortijo, Mijas Costa, Costa del Sol. 4 Bedrooms, 2 Bathrooms, Built 200 m<sup>2</sup>, Garden/Plot 4000 m<sup>2</sup>. Setting: Close To Schools. Orientation: South East. Condition: Excellent. Pool: Private. Climate Control: Air Conditioning, Fireplace. Views: Mountain, Panoramic, Garden, Pool. Features: Covered Terrace, Fitted Wardrobes, Near Transport, Private Terrace, Storage Room, Utility Room, Barbeque, Double Glazing. Kitchen: Fully Fitted. Garden: Private. Security: Gated Complex. Parking: More Than One, Private. Utilities: Electricity, Photovoltaic solar panels. Category: Holiday Homes, Investment, Luxury, Resale.