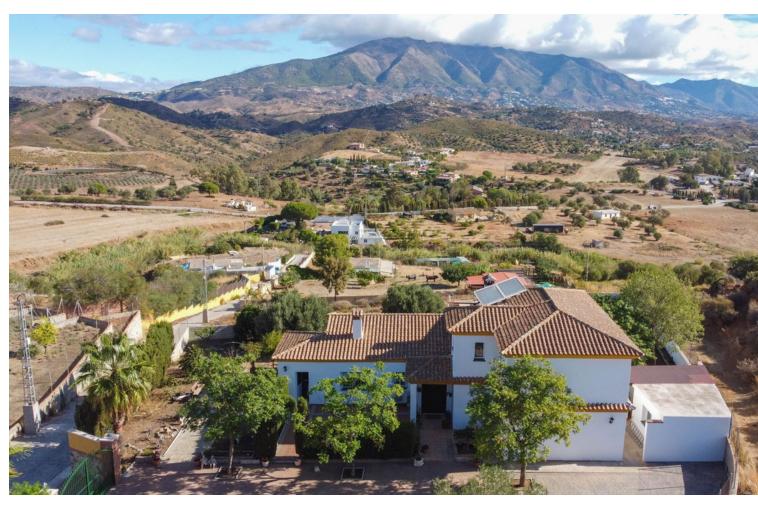

4000 m2

Discover the epitome of rustic elegance in this magnificent Andalucian cortijo, nestled in the serene countryside of Entrerrios (15 mins to Fuengirola and La Cala de Mijas). Built in 2004 to impeccable standards, this detached house offers a harmonious blend of traditional charm and modern comfort. Spread across two plots, the urban plot features the main house while the rustic plot provides ample space for an orchard or horses, perfect for those seeking a rural lifestyle close to the coast. You can't fail to notice the quality and attention to design throughout this spacious property. The main house boasts 200 m<sup>2</sup> of thoughtfully designed living space over two levels. The ground floor welcomes you with a large fitted kitchen, utility room, two dining areas, and a spacious lounge with vaulted ceilings, exuding warmth and character. Two large double bedrooms with hand built fitted wardrobes, a bathroom, and a guest toilet complete this level. Upstairs, you'll find two more generously sized double bedrooms with ample storage. Step outside to enjoy the tranquil exterior spaces, including patios, covered terraces, garden with a private pool, a hand built BBQ and some additional land area which can be used to extend the garden, plant fruit trees etc.. With breathtaking views of the Andalucian countryside, mountains, and sea, this property is a true sanctuary. Additional features include a gated entrance, exterior parking, storage, and a water deposit ensuring year-round supply. This home must be seen to be fully appreciated - a rare gem offering peace, privacy, and proximity to coastal delights, call today to arrange a viewing. Finca - Cortijo, Mijas Costa, Costa del Sol. 4 Bedrooms, 2 Bathrooms, Built 200 m<sup>2</sup>, Garden/Plot 4000 m<sup>2</sup>. Setting: Close To Schools. Orientation: South East. Condition: Excellent. Pool: Private. Climate Control: Air Conditioning, Fireplace. Views: Mountain, Panoramic, Garden, Pool. Features: Covered Terrace, Fitted Wardrobes, Near Transport, Private Terrace, Storage Room, Utility Room, Barbeque, Double Glazing. Kitchen: Fully Fitted. Garden: Private. Security: Gated Complex. Parking: More Than One, Private. Utilities: Electricity, Photovoltaic solar panels. Category: Holiday Homes, Investment, Luxury, Resale.