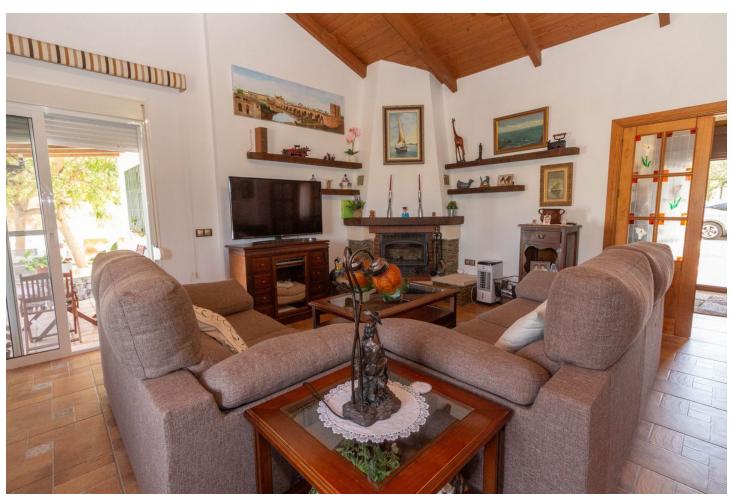

4000 m2

Discover the epitome of rustic elegance in this magnificent Andalucian cortijo, nestled in the serene countryside of Entrerrios (15 mins to Fuengirola and La Cala de Mijas). Built in 2004 to impeccable standards, this detached house offers a harmonious blend of traditional charm and modern comfort. Spread across two plots, the urban plot features the main house while the rustic plot provides ample space for an orchard or horses, perfect for those seeking a rural lifestyle close to the coast. You can't fail to notice the quality and attention to design throughout this spacious property. The main house boasts 200 m<sup>2</sup> of thoughtfully designed living space over two levels. The ground floor welcomes you with a large fitted kitchen, utility room, two dining areas, and a spacious lounge with vaulted ceilings, exuding warmth and character. Two large double bedrooms with hand built fitted wardrobes, a bathroom, and a guest toilet complete this level. Upstairs, you'll find two more generously sized double bedrooms with ample storage. Step outside to enjoy the tranquil exterior spaces, including patios, covered terraces, garden with a private pool, a hand built BBQ and some additional land area which can be used to extend the garden, plant fruit trees etc.. With breathtaking views of the Andalucian countryside, mountains, and sea, this property is a true sanctuary. Additional features include a gated entrance, exterior parking, storage, and a water deposit ensuring year-round supply. This home must be seen to be fully appreciated - a rare gem offering peace, privacy, and proximity to coastal delights, call today to arrange a viewing. Finca - Cortijo, Mijas Costa, Costa del Sol. 4 Bedrooms, 2 Bathrooms, Built 200 m<sup>2</sup>, Garden/Plot 4000 m<sup>2</sup>. Setting: Close To Schools. Orientation: South East. Condition: Excellent. Pool: Private. Climate Control: Air Conditioning, Fireplace. Views: Mountain, Panoramic, Garden, Pool. Features: Covered Terrace, Fitted Wardrobes, Near Transport, Private Terrace, Storage Room, Utility Room, Barbeque, Double Glazing. Kitchen: Fully Fitted. Garden: Private. Security: Gated Complex. Parking: More Than One, Private. Utilities: Electricity, Photovoltaic solar panels. Category: Holiday Homes, Investment, Luxury, Resale.