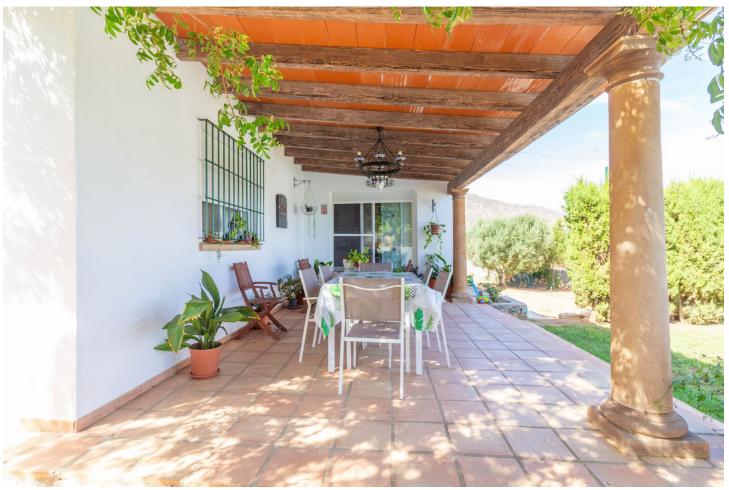

4000 m2

Discover the epitome of rustic elegance in this magnificent Andalucian cortijo, nestled in the serene countryside of Entrerrios (15 mins to Fuengirola and La Cala de Mijas). Built in 2004 to impeccable standards, this detached house offers a harmonious blend of traditional charm and modern comfort. Spread across two plots, the urban plot features the main house while the rustic plot provides ample space for an orchard or horses, perfect for those seeking a rural lifestyle close to the coast. You can't fail to notice the quality and attention to design throughout this spacious property. The main house boasts 200 m<sup>2</sup> of thoughtfully designed living space over two levels. The ground floor welcomes you with a large fitted kitchen, utility room, two dining areas, and a spacious lounge with vaulted ceilings, exuding warmth and character. Two large double bedrooms with hand built fitted wardrobes, a bathroom, and a guest toilet complete this level. Upstairs, you'll find two more generously sized double bedrooms with ample storage. Step outside to enjoy the tranquil exterior spaces, including patios, covered terraces, garden with a private pool, a hand built BBQ and some additional land area which can be used to extend the garden, plant fruit trees etc.. With breathtaking views of the Andalucian countryside, mountains, and sea, this property is a true sanctuary. Additional features include a gated entrance, exterior parking, storage, and a water deposit ensuring year-round supply. This home must be seen to be fully appreciated - a rare gem offering peace, privacy, and proximity to coastal delights, call today to arrange a viewing. Finca - Cortijo, Mijas Costa, Costa del Sol. 4 Bedrooms, 2 Bathrooms, Built 200 m<sup>2</sup>, Garden/Plot 4000 m<sup>2</sup>. Setting: Close To Schools. Orientation: South East. Condition: Excellent. Pool: Private. Climate Control: Air Conditioning, Fireplace. Views: Mountain, Panoramic, Garden, Pool. Features: Covered Terrace, Fitted Wardrobes, Near Transport, Private Terrace, Storage Room, Utility Room, Barbeque, Double Glazing. Kitchen: Fully Fitted. Garden: Private. Security: Gated Complex. Parking: More Than One, Private. Utilities: Electricity, Photovoltaic solar panels. Category: Holiday Homes, Investment, Luxury, Resale.