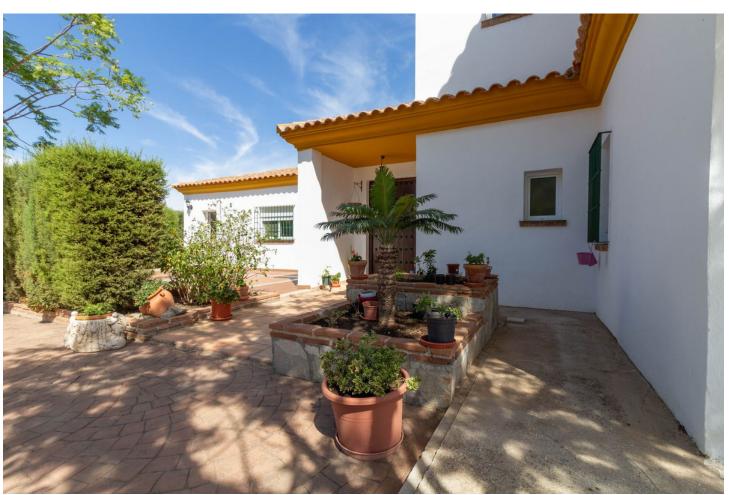

4000 m2

Discover the epitome of rustic elegance in this magnificent Andalucian cortijo, nestled in the serene countryside of Entrerrios (15 mins to Fuengirola and La Cala de Mijas). Built in 2004 to impeccable standards, this detached house offers a harmonious blend of traditional charm and modern comfort. Spread across two plots, the urban plot features the main house while the rustic plot provides ample space for an orchard or horses, perfect for those seeking a rural lifestyle close to the coast. You can't fail to notice the quality and attention to design throughout this spacious property. The main house boasts 200 m<sup>2</sup> of thoughtfully designed living space over two levels. The ground floor welcomes you with a large fitted kitchen, utility room, two dining areas, and a spacious lounge with vaulted ceilings, exuding warmth and character. Two large double bedrooms with hand built fitted wardrobes, a bathroom, and a guest toilet complete this level. Upstairs, you'll find two more generously sized double bedrooms with ample storage. Step outside to enjoy the tranquil exterior spaces, including patios, covered terraces, garden with a private pool, a hand built BBQ and some additional land area which can be used to extend the garden, plant fruit trees etc.. With breathtaking views of the Andalucian countryside, mountains, and sea, this property is a true sanctuary. Additional features include a gated entrance, exterior parking, storage, and a water deposit ensuring year-round supply. This home must be seen to be fully appreciated - a rare gem offering peace, privacy, and proximity to coastal delights, call today to arrange a viewing. Finca - Cortijo, Mijas Costa, Costa del Sol. 4 Bedrooms, 2 Bathrooms, Built 200 m<sup>2</sup>, Garden/Plot 4000 m<sup>2</sup>. Setting: Close To Schools. Orientation: South East. Condition: Excellent. Pool: Private. Climate Control: Air Conditioning, Fireplace. Views: Mountain, Panoramic, Garden, Pool. Features: Covered Terrace, Fitted Wardrobes, Near Transport, Private Terrace, Storage Room, Utility Room, Barbeque, Double Glazing. Kitchen: Fully Fitted. Garden: Private. Security: Gated Complex. Parking: More Than One, Private. Utilities: Electricity, Photovoltaic solar panels. Category: Holiday Homes, Investment, Luxury, Resale.