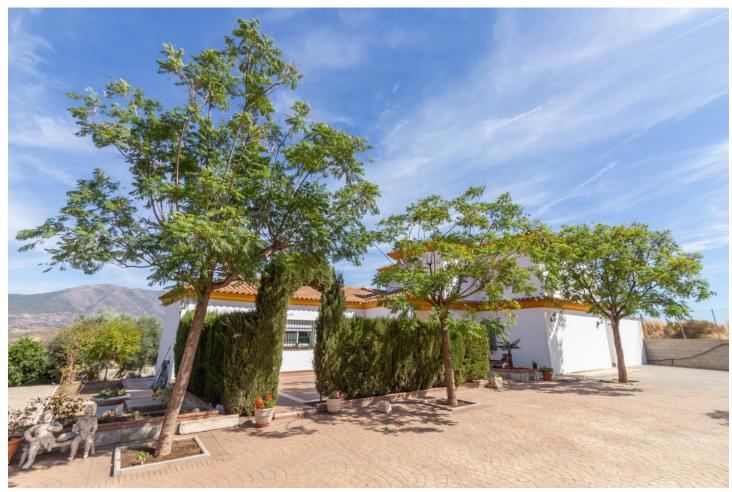

4000 m2

Discover the epitome of rustic elegance in this magnificent Andalucian cortijo, nestled in the serene countryside of Entrerrios (15 mins to Fuengirola and La Cala de Mijas). Built in 2004 to impeccable standards, this detached house offers a harmonious blend of traditional charm and modern comfort. Spread across two plots, the urban plot features the main house while the rustic plot provides ample space for an orchard or horses, perfect for those seeking a rural lifestyle close to the coast. You can't fail to notice the quality and attention to design throughout this spacious property. The main house boasts 200 m<sup>2</sup> of thoughtfully designed living space over two levels. The ground floor welcomes you with a large fitted kitchen, utility room, two dining areas, and a spacious lounge with vaulted ceilings, exuding warmth and character. Two large double bedrooms with hand built fitted wardrobes, a bathroom, and a guest toilet complete this level. Upstairs, you'll find two more generously sized double bedrooms with ample storage. Step outside to enjoy the tranquil exterior spaces, including patios, covered terraces, garden with a private pool, a hand built BBQ and some additional land area which can be used to extend the garden, plant fruit trees etc.. With breathtaking views of the Andalucian countryside, mountains, and sea, this property is a true sanctuary. Additional features include a gated entrance, exterior parking, storage, and a water deposit ensuring year-round supply. This home must be seen to be fully appreciated - a rare gem offering peace, privacy, and proximity to coastal delights, call today to arrange a viewing. Finca - Cortijo, Mijas Costa, Costa del Sol. 4 Bedrooms, 2 Bathrooms, Built 200 m<sup>2</sup>, Garden/Plot 4000 m<sup>2</sup>. Setting: Close To Schools. Orientation: South East. Condition: Excellent. Pool: Private. Climate Control: Air Conditioning, Fireplace. Views: Mountain, Panoramic, Garden, Pool. Features: Covered Terrace, Fitted Wardrobes, Near Transport, Private Terrace, Storage Room, Utility Room, Barbeque, Double Glazing. Kitchen: Fully Fitted. Garden: Private. Security: Gated Complex. Parking: More Than One, Private. Utilities: Electricity, Photovoltaic solar panels. Category: Holiday Homes, Investment, Luxury, Resale.