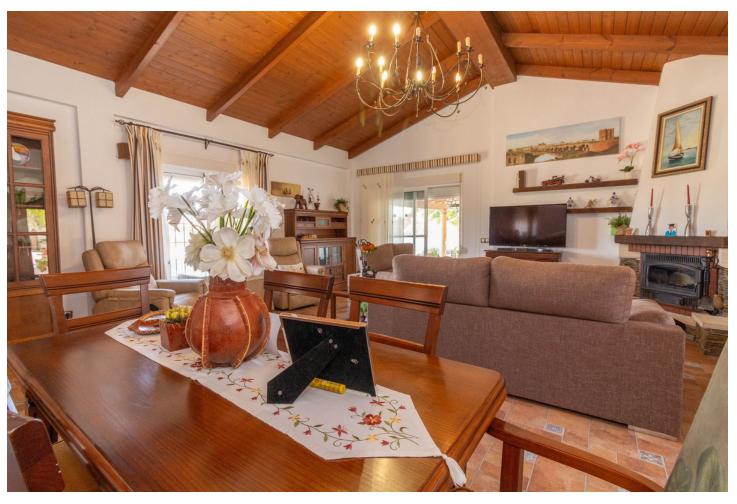

4000 m2

Discover the epitome of rustic elegance in this magnificent Andalucian cortijo, nestled in the serene countryside of Entrerrios (15 mins to Fuengirola and La Cala de Mijas). Built in 2004 to impeccable standards, this detached house offers a harmonious blend of traditional charm and modern comfort. Spread across two plots, the urban plot features the main house while the rustic plot provides ample space for an orchard or horses, perfect for those seeking a rural lifestyle close to the coast. You can't fail to notice the quality and attention to design throughout this spacious property. The main house boasts 200 m<sup>2</sup> of thoughtfully designed living space over two levels. The ground floor welcomes you with a large fitted kitchen, utility room, two dining areas, and a spacious lounge with vaulted ceilings, exuding warmth and character. Two large double bedrooms with hand built fitted wardrobes, a bathroom, and a guest toilet complete this level. Upstairs, you'll find two more generously sized double bedrooms with ample storage. Step outside to enjoy the tranquil exterior spaces, including patios, covered terraces, garden with a private pool, a hand built BBQ and some additional land area which can be used to extend the garden, plant fruit trees etc.. With breathtaking views of the Andalucian countryside, mountains, and sea, this property is a true sanctuary. Additional features include a gated entrance, exterior parking, storage, and a water deposit ensuring year-round supply. This home must be seen to be fully appreciated - a rare gem offering peace, privacy, and proximity to coastal delights, call today to arrange a viewing. Finca - Cortijo, Mijas Costa, Costa del Sol. 4 Bedrooms, 2 Bathrooms, Built 200 m<sup>2</sup>, Garden/Plot 4000 m<sup>2</sup>. Setting: Close To Schools. Orientation: South East. Condition: Excellent. Pool: Private. Climate Control: Air Conditioning, Fireplace. Views: Mountain, Panoramic, Garden, Pool. Features: Covered Terrace, Fitted Wardrobes, Near Transport, Private Terrace, Storage Room, Utility Room, Barbeque, Double Glazing. Kitchen: Fully Fitted. Garden: Private. Security: Gated Complex. Parking: More Than One, Private. Utilities: Electricity, Photovoltaic solar panels. Category: Holiday Homes, Investment, Luxury, Resale.