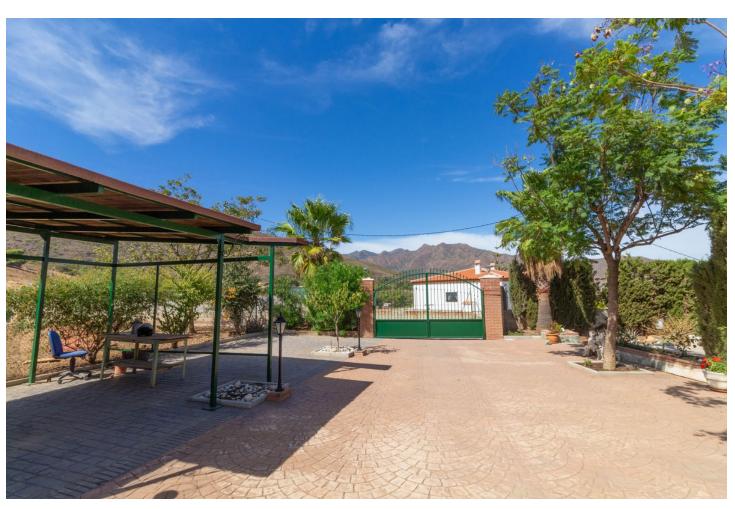

4000 m2

Discover the epitome of rustic elegance in this magnificent Andalucian cortijo, nestled in the serene countryside of Entrerrios (15 mins to Fuengirola and La Cala de Mijas). Built in 2004 to impeccable standards, this detached house offers a harmonious blend of traditional charm and modern comfort. Spread across two plots, the urban plot features the main house while the rustic plot provides ample space for an orchard or horses, perfect for those seeking a rural lifestyle close to the coast. You can't fail to notice the quality and attention to design throughout this spacious property. The main house boasts 200 m<sup>2</sup> of thoughtfully designed living space over two levels. The ground floor welcomes you with a large fitted kitchen, utility room, two dining areas, and a spacious lounge with vaulted ceilings, exuding warmth and character. Two large double bedrooms with hand built fitted wardrobes, a bathroom, and a guest toilet complete this level. Upstairs, you'll find two more generously sized double bedrooms with ample storage. Step outside to enjoy the tranquil exterior spaces, including patios, covered terraces, garden with a private pool, a hand built BBQ and some additional land area which can be used to extend the garden, plant fruit trees etc.. With breathtaking views of the Andalucian countryside, mountains, and sea, this property is a true sanctuary. Additional features include a gated entrance, exterior parking, storage, and a water deposit ensuring year-round supply. This home must be seen to be fully appreciated - a rare gem offering peace, privacy, and proximity to coastal delights, call today to arrange a viewing. Finca - Cortijo, Mijas Costa, Costa del Sol. 4 Bedrooms, 2 Bathrooms, Built 200 m<sup>2</sup>, Garden/Plot 4000 m<sup>2</sup>. Setting: Close To Schools. Orientation: South East. Condition: Excellent. Pool: Private. Climate Control: Air Conditioning, Fireplace. Views: Mountain, Panoramic, Garden, Pool. Features: Covered Terrace, Fitted Wardrobes, Near Transport, Private Terrace, Storage Room, Utility Room, Barbeque, Double Glazing. Kitchen: Fully Fitted. Garden: Private. Security: Gated Complex. Parking: More Than One, Private. Utilities: Electricity, Photovoltaic solar panels. Category: Holiday Homes, Investment, Luxury, Resale.