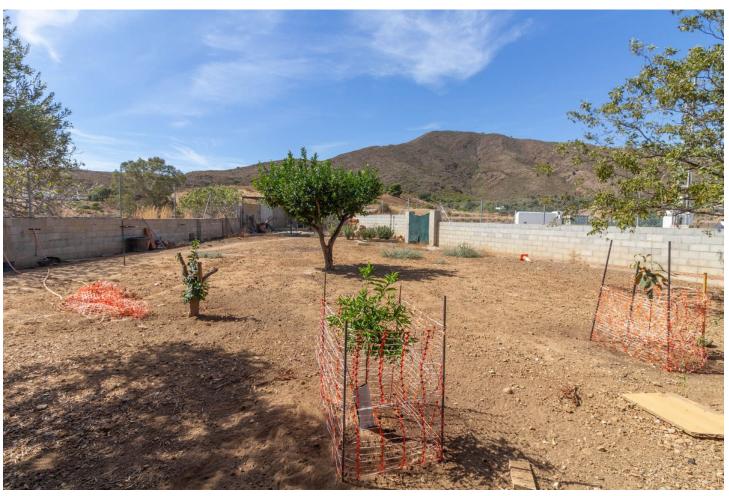

4000 m2

Discover the epitome of rustic elegance in this magnificent Andalucian cortijo, nestled in the serene countryside of Entrerrios (15 mins to Fuengirola and La Cala de Mijas). Built in 2004 to impeccable standards, this detached house offers a harmonious blend of traditional charm and modern comfort. Spread across two plots, the urban plot features the main house while the rustic plot provides ample space for an orchard or horses, perfect for those seeking a rural lifestyle close to the coast. You can't fail to notice the quality and attention to design throughout this spacious property. The main house boasts 200 m<sup>2</sup> of thoughtfully designed living space over two levels. The ground floor welcomes you with a large fitted kitchen, utility room, two dining areas, and a spacious lounge with vaulted ceilings, exuding warmth and character. Two large double bedrooms with hand built fitted wardrobes, a bathroom, and a guest toilet complete this level. Upstairs, you'll find two more generously sized double bedrooms with ample storage. Step outside to enjoy the tranquil exterior spaces, including patios, covered terraces, garden with a private pool, a hand built BBQ and some additional land area which can be used to extend the garden, plant fruit trees etc.. With breathtaking views of the Andalucian countryside, mountains, and sea, this property is a true sanctuary. Additional features include a gated entrance, exterior parking, storage, and a water deposit ensuring year-round supply. This home must be seen to be fully appreciated - a rare gem offering peace, privacy, and proximity to coastal delights, call today to arrange a viewing. Finca - Cortijo, Mijas Costa, Costa del Sol. 4 Bedrooms, 2 Bathrooms, Built 200 m<sup>2</sup>, Garden/Plot 4000 m<sup>2</sup>. Setting: Close To Schools. Orientation: South East. Condition: Excellent. Pool: Private. Climate Control: Air Conditioning, Fireplace. Views: Mountain, Panoramic, Garden, Pool. Features: Covered Terrace, Fitted Wardrobes, Near Transport, Private Terrace, Storage Room, Utility Room, Barbeque, Double Glazing. Kitchen: Fully Fitted. Garden: Private. Security: Gated Complex. Parking: More Than One, Private. Utilities: Electricity, Photovoltaic solar panels. Category: Holiday Homes, Investment, Luxury, Resale.