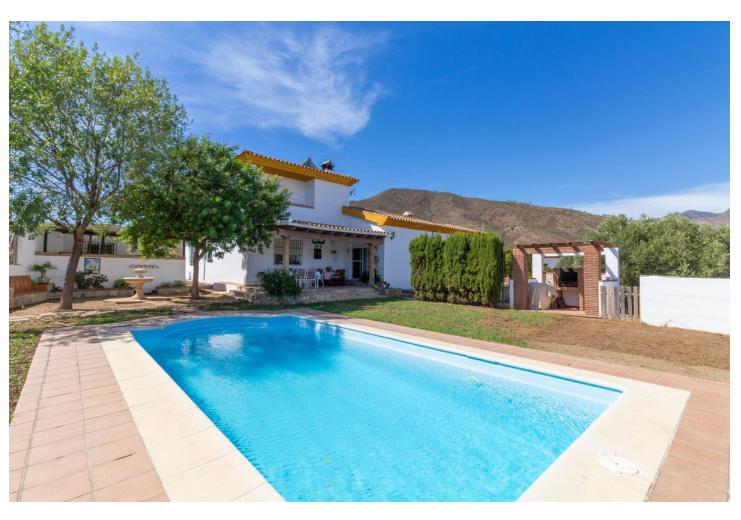

4000 m2

Discover the epitome of rustic elegance in this magnificent Andalucian cortijo, nestled in the serene countryside of Entrerrios (15 mins to Fuengirola and La Cala de Mijas). Built in 2004 to impeccable standards, this detached house offers a harmonious blend of traditional charm and modern comfort. Spread across two plots, the urban plot features the main house while the rustic plot provides ample space for an orchard or horses, perfect for those seeking a rural lifestyle close to the coast. You can't fail to notice the quality and attention to design throughout this spacious property. The main house boasts 200 m<sup>2</sup> of thoughtfully designed living space over two levels. The ground floor welcomes you with a large fitted kitchen, utility room, two dining areas, and a spacious lounge with vaulted ceilings, exuding warmth and character. Two large double bedrooms with hand built fitted wardrobes, a bathroom, and a guest toilet complete this level. Upstairs, you'll find two more generously sized double bedrooms with ample storage. Step outside to enjoy the tranquil exterior spaces, including patios, covered terraces, garden with a private pool, a hand built BBQ and some additional land area which can be used to extend the garden, plant fruit trees etc.. With breathtaking views of the Andalucian countryside, mountains, and sea, this property is a true sanctuary. Additional features include a gated entrance, exterior parking, storage, and a water deposit ensuring year-round supply. This home must be seen to be fully appreciated - a rare gem offering peace, privacy, and proximity to coastal delights, call today to arrange a viewing. Finca - Cortijo, Mijas Costa, Costa del Sol. 4 Bedrooms, 2 Bathrooms, Built 200 m<sup>2</sup>, Garden/Plot 4000 m<sup>2</sup>. Setting: Close To Schools. Orientation: South East. Condition: Excellent. Pool: Private. Climate Control: Air Conditioning, Fireplace. Views: Mountain, Panoramic, Garden, Pool. Features: Covered Terrace, Fitted Wardrobes, Near Transport, Private Terrace, Storage Room, Utility Room, Barbeque, Double Glazing. Kitchen: Fully Fitted. Garden: Private. Security: Gated Complex. Parking: More Than One, Private. Utilities: Electricity, Photovoltaic solar panels. Category: Holiday Homes, Investment, Luxury, Resale.