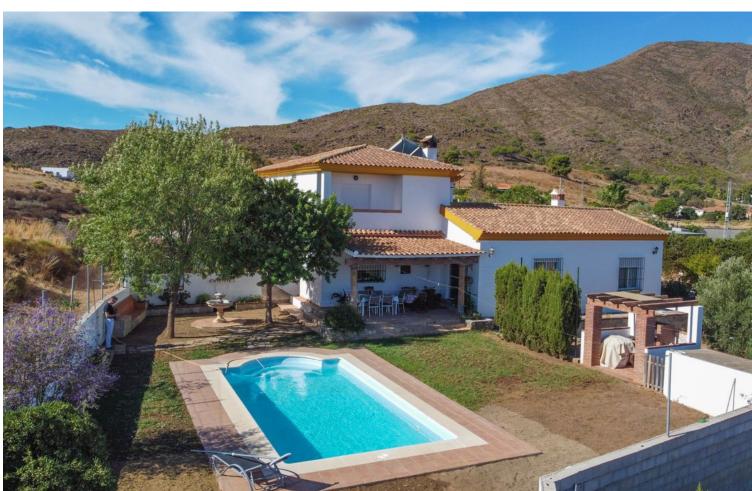

4000 m2

Discover the epitome of rustic elegance in this magnificent Andalucian cortijo, nestled in the serene countryside of Entrerrios (15 mins to Fuengirola and La Cala de Mijas). Built in 2004 to impeccable standards, this detached house offers a harmonious blend of traditional charm and modern comfort. Spread across two plots, the urban plot features the main house while the rustic plot provides ample space for an orchard or horses, perfect for those seeking a rural lifestyle close to the coast. You can't fail to notice the quality and attention to design throughout this spacious property. The main house boasts 200 m<sup>2</sup> of thoughtfully designed living space over two levels. The ground floor welcomes you with a large fitted kitchen, utility room, two dining areas, and a spacious lounge with vaulted ceilings, exuding warmth and character. Two large double bedrooms with hand built fitted wardrobes, a bathroom, and a guest toilet complete this level. Upstairs, you'll find two more generously sized double bedrooms with ample storage. Step outside to enjoy the tranquil exterior spaces, including patios, covered terraces, garden with a private pool, a hand built BBQ and some additional land area which can be used to extend the garden, plant fruit trees etc.. With breathtaking views of the Andalucian countryside, mountains, and sea, this property is a true sanctuary. Additional features include a gated entrance, exterior parking, storage, and a water deposit ensuring year-round supply. This home must be seen to be fully appreciated - a rare gem offering peace, privacy, and proximity to coastal delights, call today to arrange a viewing. Finca - Cortijo, Mijas Costa, Costa del Sol. 4 Bedrooms, 2 Bathrooms, Built 200 m<sup>2</sup>, Garden/Plot 4000 m<sup>2</sup>. Setting: Close To Schools. Orientation: South East. Condition: Excellent. Pool: Private. Climate Control: Air Conditioning, Fireplace. Views: Mountain, Panoramic, Garden, Pool. Features: Covered Terrace, Fitted Wardrobes, Near Transport, Private Terrace, Storage Room, Utility Room, Barbeque, Double Glazing. Kitchen: Fully Fitted. Garden: Private. Security: Gated Complex. Parking: More Than One, Private. Utilities: Electricity, Photovoltaic solar panels. Category: Holiday Homes, Investment, Luxury, Resale.