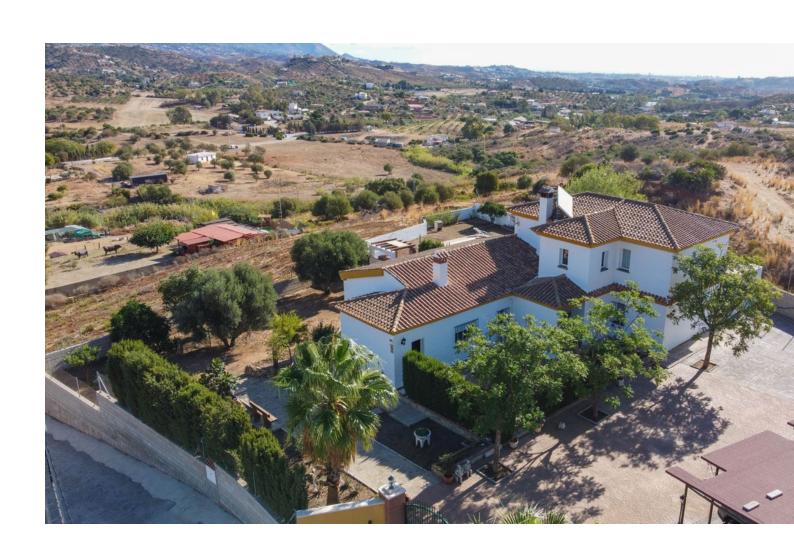

4000 m2

Discover the epitome of rustic elegance in this magnificent Andalucian cortijo, nestled in the serene countryside of Entrerrios (15 mins to Fuengirola and La Cala de Mijas). Built in 2004 to impeccable standards, this detached house offers a harmonious blend of traditional charm and modern comfort. Spread across two plots, the urban plot features the main house while the rustic plot provides ample space for an orchard or horses, perfect for those seeking a rural lifestyle close to the coast. You can't fail to notice the quality and attention to design throughout this spacious property. The main house boasts 200 m<sup>2</sup> of thoughtfully designed living space over two levels. The ground floor welcomes you with a large fitted kitchen, utility room, two dining areas, and a spacious lounge with vaulted ceilings, exuding warmth and character. Two large double bedrooms with hand built fitted wardrobes, a bathroom, and a guest toilet complete this level. Upstairs, you'll find two more generously sized double bedrooms with ample storage. Step outside to enjoy the tranquil exterior spaces, including patios, covered terraces, garden with a private pool, a hand built BBQ and some additional land area which can be used to extend the garden, plant fruit trees etc.. With breathtaking views of the Andalucian countryside, mountains, and sea, this property is a true sanctuary. Additional features include a gated entrance, exterior parking, storage, and a water deposit ensuring year-round supply. This home must be seen to be fully appreciated - a rare gem offering peace, privacy, and proximity to coastal delights, call today to arrange a viewing. Finca - Cortijo, Mijas Costa, Costa del Sol. 4 Bedrooms, 2 Bathrooms, Built 200 m<sup>2</sup>, Garden/Plot 4000 m<sup>2</sup>. Setting: Close To Schools. Orientation: South East. Condition: Excellent. Pool: Private. Climate Control: Air Conditioning, Fireplace. Views: Mountain, Panoramic, Garden, Pool. Features: Covered Terrace, Fitted Wardrobes, Near Transport, Private Terrace, Storage Room, Utility Room, Barbeque, Double Glazing. Kitchen: Fully Fitted. Garden: Private. Security: Gated Complex. Parking: More Than One, Private. Utilities: Electricity, Photovoltaic solar panels. Category: Holiday Homes, Investment, Luxury, Resale.