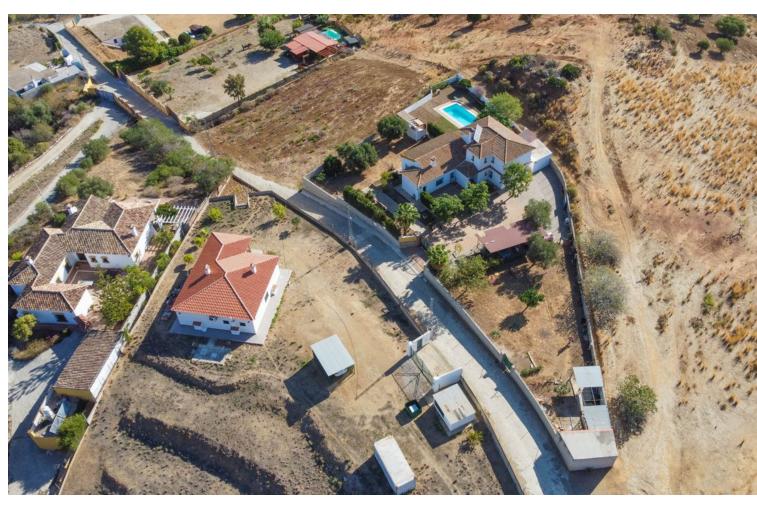

4000 m2

Discover the epitome of rustic elegance in this magnificent Andalucian cortijo, nestled in the serene countryside of Entrerrios (15 mins to Fuengirola and La Cala de Mijas). Built in 2004 to impeccable standards, this detached house offers a harmonious blend of traditional charm and modern comfort. Spread across two plots, the urban plot features the main house while the rustic plot provides ample space for an orchard or horses, perfect for those seeking a rural lifestyle close to the coast. You can't fail to notice the quality and attention to design throughout this spacious property. The main house boasts 200 m<sup>2</sup> of thoughtfully designed living space over two levels. The ground floor welcomes you with a large fitted kitchen, utility room, two dining areas, and a spacious lounge with vaulted ceilings, exuding warmth and character. Two large double bedrooms with hand built fitted wardrobes, a bathroom, and a guest toilet complete this level. Upstairs, you'll find two more generously sized double bedrooms with ample storage. Step outside to enjoy the tranquil exterior spaces, including patios, covered terraces, garden with a private pool, a hand built BBQ and some additional land area which can be used to extend the garden, plant fruit trees etc.. With breathtaking views of the Andalucian countryside, mountains, and sea, this property is a true sanctuary. Additional features include a gated entrance, exterior parking, storage, and a water deposit ensuring year-round supply. This home must be seen to be fully appreciated - a rare gem offering peace, privacy, and proximity to coastal delights, call today to arrange a viewing. Finca - Cortijo, Mijas Costa, Costa del Sol. 4 Bedrooms, 2 Bathrooms, Built 200 m<sup>2</sup>, Garden/Plot 4000 m<sup>2</sup>. Setting: Close To Schools. Orientation: South East. Condition: Excellent. Pool: Private. Climate Control: Air Conditioning, Fireplace. Views: Mountain, Panoramic, Garden, Pool. Features: Covered Terrace, Fitted Wardrobes, Near Transport, Private Terrace, Storage Room, Utility Room, Barbeque, Double Glazing. Kitchen: Fully Fitted. Garden: Private. Security: Gated Complex. Parking: More Than One, Private. Utilities: Electricity, Photovoltaic solar panels. Category: Holiday Homes, Investment, Luxury, Resale.