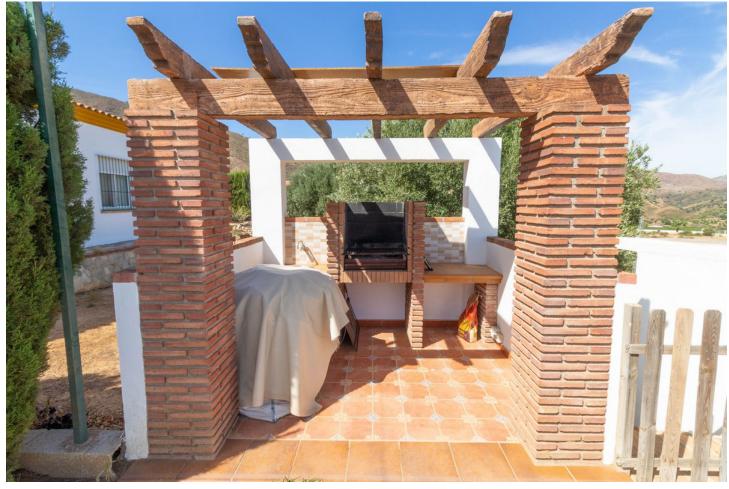

4000 m2

Discover the epitome of rustic elegance in this magnificent Andalucian cortijo, nestled in the serene countryside of Entrerrios (15 mins to Fuengirola and La Cala de Mijas). Built in 2004 to impeccable standards, this detached house offers a harmonious blend of traditional charm and modern comfort. Spread across two plots, the urban plot features the main house while the rustic plot provides ample space for an orchard or horses, perfect for those seeking a rural lifestyle close to the coast. You can't fail to notice the quality and attention to design throughout this spacious property. The main house boasts 200 m<sup>2</sup> of thoughtfully designed living space over two levels. The ground floor welcomes you with a large fitted kitchen, utility room, two dining areas, and a spacious lounge with vaulted ceilings, exuding warmth and character. Two large double bedrooms with hand built fitted wardrobes, a bathroom, and a guest toilet complete this level. Upstairs, you'll find two more generously sized double bedrooms with ample storage. Step outside to enjoy the tranquil exterior spaces, including patios, covered terraces, garden with a private pool, a hand built BBQ and some additional land area which can be used to extend the garden, plant fruit trees etc.. With breathtaking views of the Andalucian countryside, mountains, and sea, this property is a true sanctuary. Additional features include a gated entrance, exterior parking, storage, and a water deposit ensuring year-round supply. This home must be seen to be fully appreciated - a rare gem offering peace, privacy, and proximity to coastal delights, call today to arrange a viewing. Finca - Cortijo, Mijas Costa, Costa del Sol. 4 Bedrooms, 2 Bathrooms, Built 200 m<sup>2</sup>, Garden/Plot 4000 m<sup>2</sup>. Setting: Close To Schools. Orientation: South East. Condition: Excellent. Pool: Private. Climate Control: Air Conditioning, Fireplace. Views: Mountain, Panoramic, Garden, Pool. Features: Covered Terrace, Fitted Wardrobes, Near Transport, Private Terrace, Storage Room, Utility Room, Barbeque, Double Glazing. Kitchen: Fully Fitted. Garden: Private. Security: Gated Complex. Parking: More Than One, Private. Utilities: Electricity, Photovoltaic solar panels. Category: Holiday Homes, Investment, Luxury, Resale.