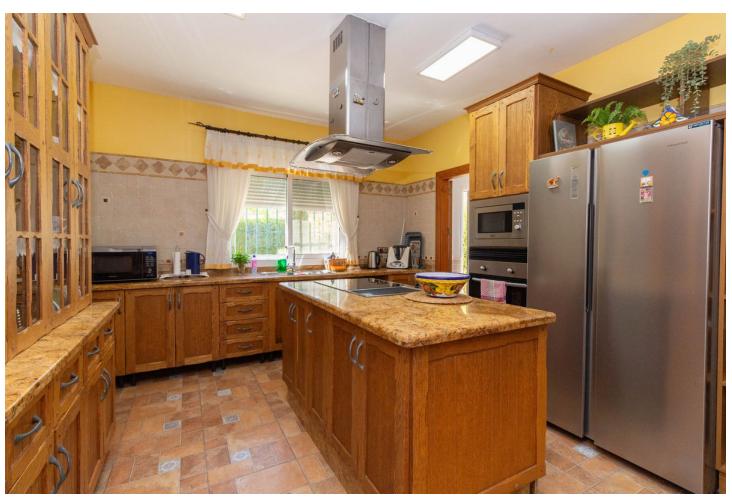

4000 m2

Discover the epitome of rustic elegance in this magnificent Andalucian cortijo, nestled in the serene countryside of Entrerrios (15 mins to Fuengirola and La Cala de Mijas). Built in 2004 to impeccable standards, this detached house offers a harmonious blend of traditional charm and modern comfort. Spread across two plots, the urban plot features the main house while the rustic plot provides ample space for an orchard or horses, perfect for those seeking a rural lifestyle close to the coast. You can't fail to notice the quality and attention to design throughout this spacious property. The main house boasts 200 m<sup>2</sup> of thoughtfully designed living space over two levels. The ground floor welcomes you with a large fitted kitchen, utility room, two dining areas, and a spacious lounge with vaulted ceilings, exuding warmth and character. Two large double bedrooms with hand built fitted wardrobes, a bathroom, and a guest toilet complete this level. Upstairs, you'll find two more generously sized double bedrooms with ample storage. Step outside to enjoy the tranquil exterior spaces, including patios, covered terraces, garden with a private pool, a hand built BBQ and some additional land area which can be used to extend the garden, plant fruit trees etc.. With breathtaking views of the Andalucian countryside, mountains, and sea, this property is a true sanctuary. Additional features include a gated entrance, exterior parking, storage, and a water deposit ensuring year-round supply. This home must be seen to be fully appreciated - a rare gem offering peace, privacy, and proximity to coastal delights, call today to arrange a viewing. Finca - Cortijo, Mijas Costa, Costa del Sol. 4 Bedrooms, 2 Bathrooms, Built 200 m<sup>2</sup>, Garden/Plot 4000 m<sup>2</sup>. Setting: Close To Schools. Orientation: South East. Condition: Excellent. Pool: Private. Climate Control: Air Conditioning, Fireplace. Views: Mountain, Panoramic, Garden, Pool. Features: Covered Terrace, Fitted Wardrobes, Near Transport, Private Terrace, Storage Room, Utility Room, Barbeque, Double Glazing. Kitchen: Fully Fitted. Garden: Private. Security: Gated Complex. Parking: More Than One, Private. Utilities: Electricity, Photovoltaic solar panels. Category: Holiday Homes, Investment, Luxury, Resale.