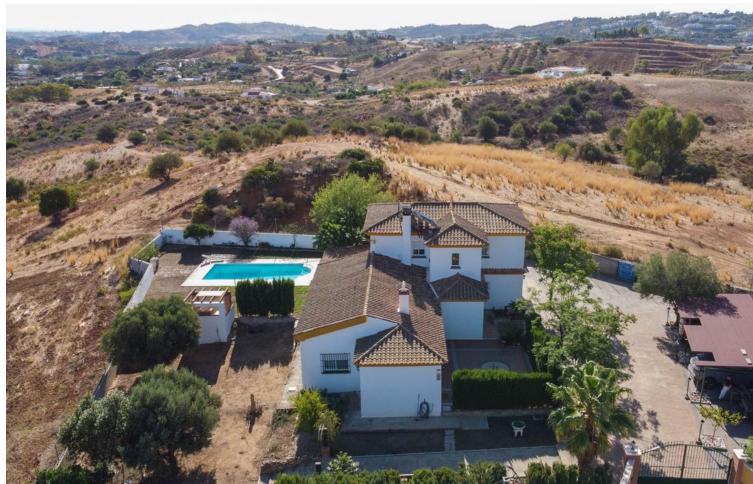

4000 m2

Discover the epitome of rustic elegance in this magnificent Andalucian cortijo, nestled in the serene countryside of Entrerrios (15 mins to Fuengirola and La Cala de Mijas). Built in 2004 to impeccable standards, this detached house offers a harmonious blend of traditional charm and modern comfort. Spread across two plots, the urban plot features the main house while the rustic plot provides ample space for an orchard or horses, perfect for those seeking a rural lifestyle close to the coast. You can't fail to notice the quality and attention to design throughout this spacious property. The main house boasts 200 m<sup>2</sup> of thoughtfully designed living space over two levels. The ground floor welcomes you with a large fitted kitchen, utility room, two dining areas, and a spacious lounge with vaulted ceilings, exuding warmth and character. Two large double bedrooms with hand built fitted wardrobes, a bathroom, and a guest toilet complete this level. Upstairs, you'll find two more generously sized double bedrooms with ample storage. Step outside to enjoy the tranquil exterior spaces, including patios, covered terraces, garden with a private pool, a hand built BBQ and some additional land area which can be used to extend the garden, plant fruit trees etc.. With breathtaking views of the Andalucian countryside, mountains, and sea, this property is a true sanctuary. Additional features include a gated entrance, exterior parking, storage, and a water deposit ensuring year-round supply. This home must be seen to be fully appreciated - a rare gem offering peace, privacy, and proximity to coastal delights, call today to arrange a viewing. Finca - Cortijo, Mijas Costa, Costa del Sol. 4 Bedrooms, 2 Bathrooms, Built 200 m<sup>2</sup>, Garden/Plot 4000 m<sup>2</sup>. Setting: Close To Schools. Orientation: South East. Condition: Excellent. Pool: Private. Climate Control: Air Conditioning, Fireplace. Views: Mountain, Panoramic, Garden, Pool. Features: Covered Terrace, Fitted Wardrobes, Near Transport, Private Terrace, Storage Room, Utility Room, Barbeque, Double Glazing. Kitchen: Fully Fitted. Garden: Private. Security: Gated Complex. Parking: More Than One, Private. Utilities: Electricity, Photovoltaic solar panels. Category: Holiday Homes, Investment, Luxury, Resale.