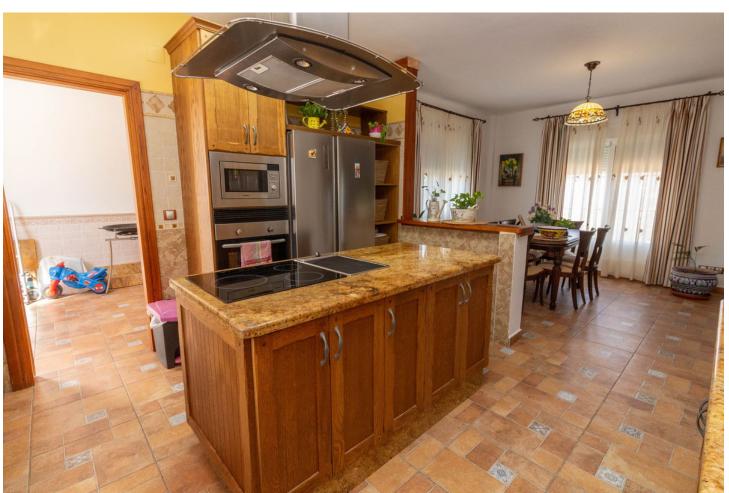

4000 m2

Discover the epitome of rustic elegance in this magnificent Andalucian cortijo, nestled in the serene countryside of Entrerrios (15 mins to Fuengirola and La Cala de Mijas). Built in 2004 to impeccable standards, this detached house offers a harmonious blend of traditional charm and modern comfort. Spread across two plots, the urban plot features the main house while the rustic plot provides ample space for an orchard or horses, perfect for those seeking a rural lifestyle close to the coast. You can't fail to notice the quality and attention to design throughout this spacious property. The main house boasts 200 m<sup>2</sup> of thoughtfully designed living space over two levels. The ground floor welcomes you with a large fitted kitchen, utility room, two dining areas, and a spacious lounge with vaulted ceilings, exuding warmth and character. Two large double bedrooms with hand built fitted wardrobes, a bathroom, and a guest toilet complete this level. Upstairs, you'll find two more generously sized double bedrooms with ample storage. Step outside to enjoy the tranquil exterior spaces, including patios, covered terraces, garden with a private pool, a hand built BBQ and some additional land area which can be used to extend the garden, plant fruit trees etc.. With breathtaking views of the Andalucian countryside, mountains, and sea, this property is a true sanctuary. Additional features include a gated entrance, exterior parking, storage, and a water deposit ensuring year-round supply. This home must be seen to be fully appreciated - a rare gem offering peace, privacy, and proximity to coastal delights, call today to arrange a viewing. Finca - Cortijo, Mijas Costa, Costa del Sol. 4 Bedrooms, 2 Bathrooms, Built 200 m<sup>2</sup>, Garden/Plot 4000 m<sup>2</sup>. Setting: Close To Schools. Orientation: South East. Condition: Excellent. Pool: Private. Climate Control: Air Conditioning, Fireplace. Views: Mountain, Panoramic, Garden, Pool. Features: Covered Terrace, Fitted Wardrobes, Near Transport, Private Terrace, Storage Room, Utility Room, Barbeque, Double Glazing. Kitchen: Fully Fitted. Garden: Private. Security: Gated Complex. Parking: More Than One, Private. Utilities: Electricity, Photovoltaic solar panels. Category: Holiday Homes, Investment, Luxury, Resale.