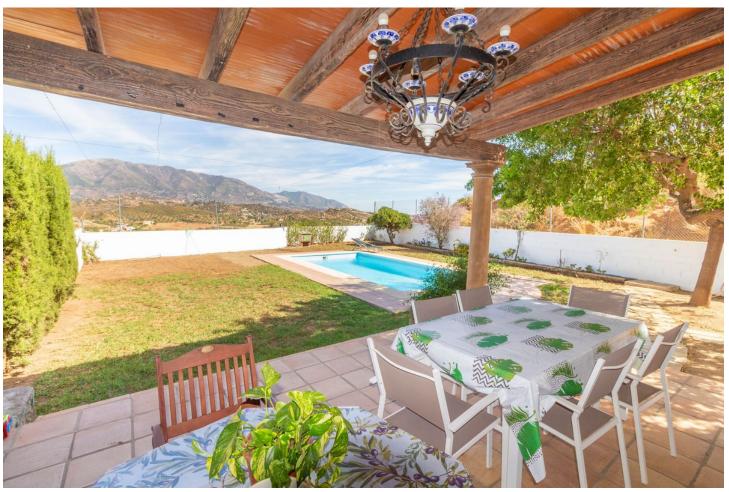

4000 m2

Discover the epitome of rustic elegance in this magnificent Andalucian cortijo, nestled in the serene countryside of Entrerrios (15 mins to Fuengirola and La Cala de Mijas). Built in 2004 to impeccable standards, this detached house offers a harmonious blend of traditional charm and modern comfort. Spread across two plots, the urban plot features the main house while the rustic plot provides ample space for an orchard or horses, perfect for those seeking a rural lifestyle close to the coast. You can't fail to notice the quality and attention to design throughout this spacious property. The main house boasts 200 m<sup>2</sup> of thoughtfully designed living space over two levels. The ground floor welcomes you with a large fitted kitchen, utility room, two dining areas, and a spacious lounge with vaulted ceilings, exuding warmth and character. Two large double bedrooms with hand built fitted wardrobes, a bathroom, and a guest toilet complete this level. Upstairs, you'll find two more generously sized double bedrooms with ample storage. Step outside to enjoy the tranquil exterior spaces, including patios, covered terraces, garden with a private pool, a hand built BBQ and some additional land area which can be used to extend the garden, plant fruit trees etc.. With breathtaking views of the Andalucian countryside, mountains, and sea, this property is a true sanctuary. Additional features include a gated entrance, exterior parking, storage, and a water deposit ensuring year-round supply. This home must be seen to be fully appreciated - a rare gem offering peace, privacy, and proximity to coastal delights, call today to arrange a viewing. Finca - Cortijo, Mijas Costa, Costa del Sol. 4 Bedrooms, 2 Bathrooms, Built 200 m<sup>2</sup>, Garden/Plot 4000 m<sup>2</sup>. Setting: Close To Schools. Orientation: South East. Condition: Excellent. Pool: Private. Climate Control: Air Conditioning, Fireplace. Views: Mountain, Panoramic, Garden, Pool. Features: Covered Terrace, Fitted Wardrobes, Near Transport, Private Terrace, Storage Room, Utility Room, Barbeque, Double Glazing. Kitchen: Fully Fitted. Garden: Private. Security: Gated Complex. Parking: More Than One, Private. Utilities: Electricity, Photovoltaic solar panels. Category: Holiday Homes, Investment, Luxury, Resale.