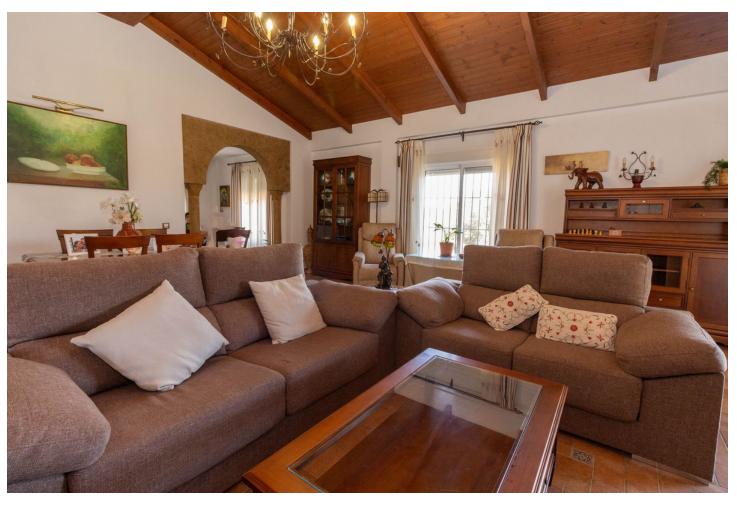

4000 m2

Discover the epitome of rustic elegance in this magnificent Andalucian cortijo, nestled in the serene countryside of Entrerrios (15 mins to Fuengirola and La Cala de Mijas). Built in 2004 to impeccable standards, this detached house offers a harmonious blend of traditional charm and modern comfort. Spread across two plots, the urban plot features the main house while the rustic plot provides ample space for an orchard or horses, perfect for those seeking a rural lifestyle close to the coast. You can't fail to notice the quality and attention to design throughout this spacious property. The main house boasts 200 m<sup>2</sup> of thoughtfully designed living space over two levels. The ground floor welcomes you with a large fitted kitchen, utility room, two dining areas, and a spacious lounge with vaulted ceilings, exuding warmth and character. Two large double bedrooms with hand built fitted wardrobes, a bathroom, and a guest toilet complete this level. Upstairs, you'll find two more generously sized double bedrooms with ample storage. Step outside to enjoy the tranquil exterior spaces, including patios, covered terraces, garden with a private pool, a hand built BBQ and some additional land area which can be used to extend the garden, plant fruit trees etc.. With breathtaking views of the Andalucian countryside, mountains, and sea, this property is a true sanctuary. Additional features include a gated entrance, exterior parking, storage, and a water deposit ensuring year-round supply. This home must be seen to be fully appreciated - a rare gem offering peace, privacy, and proximity to coastal delights, call today to arrange a viewing. Finca - Cortijo, Mijas Costa, Costa del Sol. 4 Bedrooms, 2 Bathrooms, Built 200 m<sup>2</sup>, Garden/Plot 4000 m<sup>2</sup>. Setting: Close To Schools. Orientation: South East. Condition: Excellent. Pool: Private. Climate Control: Air Conditioning, Fireplace. Views: Mountain, Panoramic, Garden, Pool. Features: Covered Terrace, Fitted Wardrobes, Near Transport, Private Terrace, Storage Room, Utility Room, Barbeque, Double Glazing. Kitchen: Fully Fitted. Garden: Private. Security: Gated Complex. Parking: More Than One, Private. Utilities: Electricity, Photovoltaic solar panels. Category: Holiday Homes, Investment, Luxury, Resale.