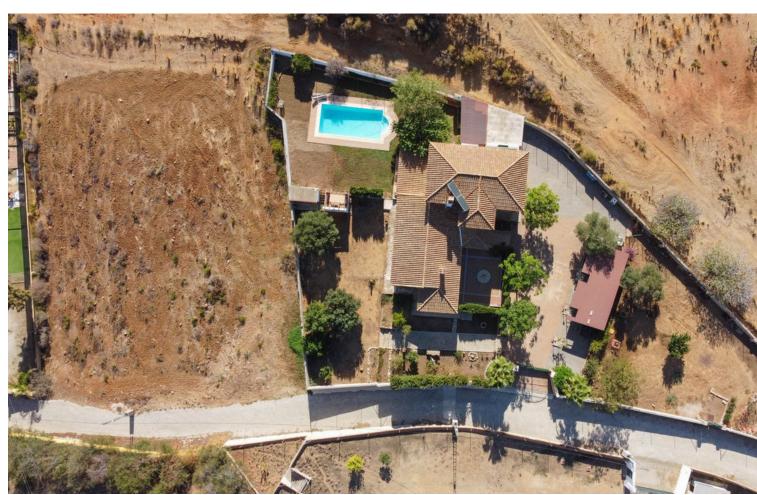

4000 m2

Discover the epitome of rustic elegance in this magnificent Andalucian cortijo, nestled in the serene countryside of Entrerrios (15 mins to Fuengirola and La Cala de Mijas). Built in 2004 to impeccable standards, this detached house offers a harmonious blend of traditional charm and modern comfort. Spread across two plots, the urban plot features the main house while the rustic plot provides ample space for an orchard or horses, perfect for those seeking a rural lifestyle close to the coast. You can't fail to notice the quality and attention to design throughout this spacious property. The main house boasts 200 m<sup>2</sup> of thoughtfully designed living space over two levels. The ground floor welcomes you with a large fitted kitchen, utility room, two dining areas, and a spacious lounge with vaulted ceilings, exuding warmth and character. Two large double bedrooms with hand built fitted wardrobes, a bathroom, and a guest toilet complete this level. Upstairs, you'll find two more generously sized double bedrooms with ample storage. Step outside to enjoy the tranquil exterior spaces, including patios, covered terraces, garden with a private pool, a hand built BBQ and some additional land area which can be used to extend the garden, plant fruit trees etc.. With breathtaking views of the Andalucian countryside, mountains, and sea, this property is a true sanctuary. Additional features include a gated entrance, exterior parking, storage, and a water deposit ensuring year-round supply. This home must be seen to be fully appreciated - a rare gem offering peace, privacy, and proximity to coastal delights, call today to arrange a viewing. Finca - Cortijo, Mijas Costa, Costa del Sol. 4 Bedrooms, 2 Bathrooms, Built 200 m<sup>2</sup>, Garden/Plot 4000 m<sup>2</sup>. Setting: Close To Schools. Orientation: South East. Condition: Excellent. Pool: Private. Climate Control: Air Conditioning, Fireplace. Views: Mountain, Panoramic, Garden, Pool. Features: Covered Terrace, Fitted Wardrobes, Near Transport, Private Terrace, Storage Room, Utility Room, Barbeque, Double Glazing. Kitchen: Fully Fitted. Garden: Private. Security: Gated Complex. Parking: More Than One, Private. Utilities: Electricity, Photovoltaic solar panels. Category: Holiday Homes, Investment, Luxury, Resale.