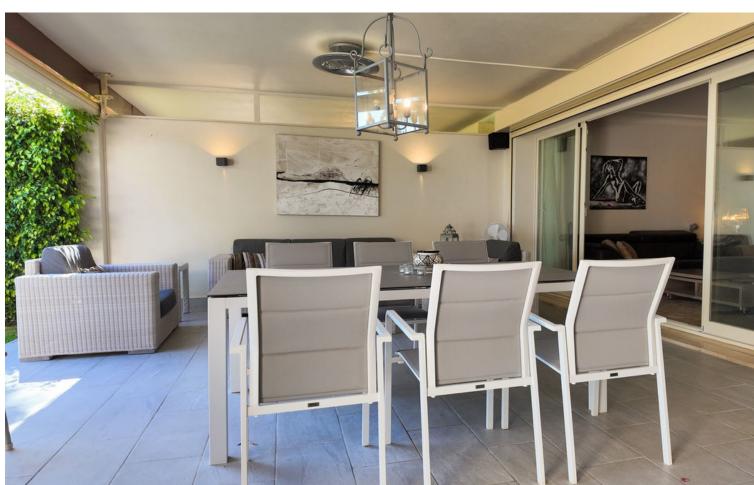

## Sales - Apartment - Río Real 665.000€

www.mibgroup.es +34 662 58 96 58 info@mibgroup.es

Ref.-ID: MIBGR4849993 Río Real **Apartment** 

Community: 3,960 EUR / year IBI: 1,185 EUR / year

135 m2

48 m2

Exclusive Ground Floor Apartment with Private Garden in Rio Real, Marbella East Located in the prestigious first-line golf urbanization, this stunning ground-floor apartment offers an unparalleled lifestyle just minutes from Marbella's city center. The property features 2 bedrooms, 2 bathrooms, a guest toilet, and includes 2 parking spaces and 2 storage units. Fully furnished, it's ready for immediate move-in. Property Highlights: - Spacious entrance hall - Fully-equipped kitchen with a utility room - Guest toilet for added convenience - En-suite master bedroom with a private terrace, bathroom with a bathtub - Second en-suite bedroom - Large living room leading to a covered terrace and private garden -All rooms in this apartment are exceptionally spacious, offering a blend of comfort and luxury. Urbanization Features: -Gated community with 24/7 security cameras - Two swimming pools surrounded by beautifully landscaped gardens - a short five-minute drive to the beach and the famous beach clubs Furniture Included: The apartment comes fully furnished, making it the perfect turnkey solution for a permanent residence or holiday retreat.