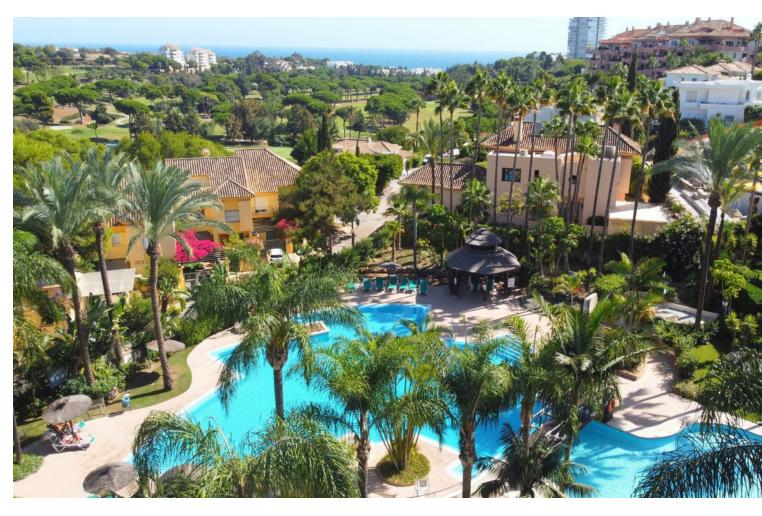

## Sales - Apartment - Río Real 665.000€

www.mibgroup.es +34 662 58 96 58 info@mibgroup.es

Ref.-ID: MIBGR4849993 Río Real **Apartment** 

Community: 3,960 EUR / year IBI: 1,185 EUR / year

135 m2

48 m2

Exclusive Ground Floor Apartment with Private Garden in Rio Real, Marbella East Located in the prestigious first-line golf urbanization, this stunning ground-floor apartment offers an unparalleled lifestyle just minutes from Marbella's city center. The property features 2 bedrooms, 2 bathrooms, a guest toilet, and includes 2 parking spaces and 2 storage units. Fully furnished, it's ready for immediate move-in. Property Highlights: - Spacious entrance hall - Fully-equipped kitchen with a utility room - Guest toilet for added convenience - En-suite master bedroom with a private terrace, bathroom with a bathtub - Second en-suite bedroom - Large living room leading to a covered terrace and private garden -All rooms in this apartment are exceptionally spacious, offering a blend of comfort and luxury. Urbanization Features: -Gated community with 24/7 security cameras - Two swimming pools surrounded by beautifully landscaped gardens - a short five-minute drive to the beach and the famous beach clubs Furniture Included: The apartment comes fully furnished, making it the perfect turnkey solution for a permanent residence or holiday retreat.

| Frontline Golf Close To Golf Close To Shops Close To Sea Close To Town Urbanisation | Orientation South West   | Condition Good                                       | Pool Communal Heated                     |
|-------------------------------------------------------------------------------------|--------------------------|------------------------------------------------------|------------------------------------------|
| Climate Control  Air Conditioning  Pre Installed A/C  Hot A/C  Cold A/C             | <b>Views G</b> arden     | Features Covered Terrace Private Terrace Fiber Optic | Furniture Fully Furnished                |
| <b>Kitchen</b> ✓ Fully Fitted                                                       | <b>Garden ✓</b> Communal | Security Gated Complex 24 Hour Security              | Parking Underground Garage More Than One |
| Category                                                                            |                          |                                                      |                                          |