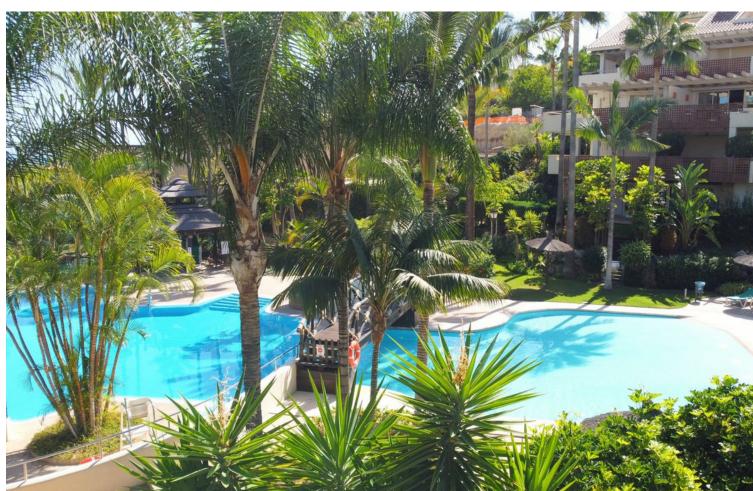

## Sales - Apartment - Río Real 665.000€

www.mibgroup.es +34 662 58 96 58 info@mibgroup.es

Ref.-ID: MIBGR4849993 Río Real **Apartment** 

Community: 3,960 EUR / year IBI: 1,185 EUR / year

135 m2

48 m2

Exclusive Ground Floor Apartment with Private Garden in Rio Real, Marbella East Located in the prestigious first-line golf urbanization, this stunning ground-floor apartment offers an unparalleled lifestyle just minutes from Marbella's city center. The property features 2 bedrooms, 2 bathrooms, a guest toilet, and includes 2 parking spaces and 2 storage units. Fully furnished, it's ready for immediate move-in. Property Highlights: - Spacious entrance hall - Fully-equipped kitchen with a utility room - Guest toilet for added convenience - En-suite master bedroom with a private terrace, bathroom with a bathtub - Second en-suite bedroom - Large living room leading to a covered terrace and private garden -All rooms in this apartment are exceptionally spacious, offering a blend of comfort and luxury. Urbanization Features: -Gated community with 24/7 security cameras - Two swimming pools surrounded by beautifully landscaped gardens - a short five-minute drive to the beach and the famous beach clubs Furniture Included: The apartment comes fully furnished, making it the perfect turnkey solution for a permanent residence or holiday retreat.

| Frontline Golf Close To Golf Close To Shops Close To Sea Close To Town Urbanisation | Orientation South West   | Condition Good                                       | Pool Communal Heated                     |
|-------------------------------------------------------------------------------------|--------------------------|------------------------------------------------------|------------------------------------------|
| Climate Control  Air Conditioning  Pre Installed A/C  Hot A/C  Cold A/C             | <b>Views G</b> arden     | Features Covered Terrace Private Terrace Fiber Optic | Furniture Fully Furnished                |
| <b>Kitchen</b> ✓ Fully Fitted                                                       | <b>Garden ✓</b> Communal | Security Gated Complex 24 Hour Security              | Parking Underground Garage More Than One |
| Category                                                                            |                          |                                                      |                                          |