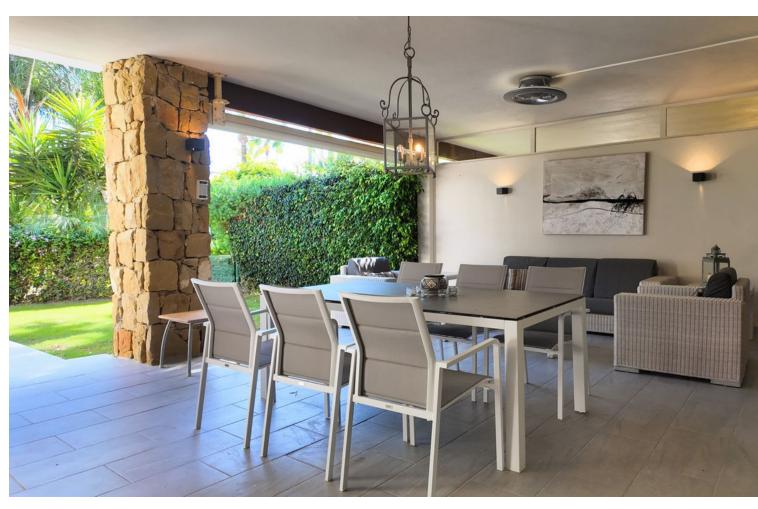

## Sales - Apartment - Río Real 665.000€

www.mibgroup.es +34 662 58 96 58 info@mibgroup.es

Ref.-ID: MIBGR4849993 Río Real **Apartment** 

Community: 3,960 EUR / year IBI: 1,185 EUR / year

135 m2

48 m2

Exclusive Ground Floor Apartment with Private Garden in Rio Real, Marbella East Located in the prestigious first-line golf urbanization, this stunning ground-floor apartment offers an unparalleled lifestyle just minutes from Marbella's city center. The property features 2 bedrooms, 2 bathrooms, a guest toilet, and includes 2 parking spaces and 2 storage units. Fully furnished, it's ready for immediate move-in. Property Highlights: - Spacious entrance hall - Fully-equipped kitchen with a utility room - Guest toilet for added convenience - En-suite master bedroom with a private terrace, bathroom with a bathtub - Second en-suite bedroom - Large living room leading to a covered terrace and private garden -All rooms in this apartment are exceptionally spacious, offering a blend of comfort and luxury. Urbanization Features: -Gated community with 24/7 security cameras - Two swimming pools surrounded by beautifully landscaped gardens - a short five-minute drive to the beach and the famous beach clubs Furniture Included: The apartment comes fully furnished, making it the perfect turnkey solution for a permanent residence or holiday retreat.