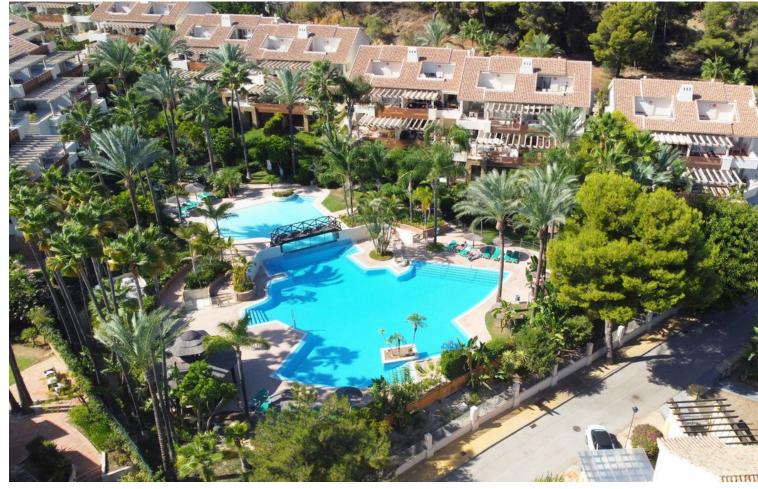

## Sales - Apartment - Río Real 665.000€

www.mibgroup.es +34 662 58 96 58 info@mibgroup.es

Ref.-ID: MIBGR4849993 Río Real **Apartment** 

Community: 3,960 EUR / year IBI: 1,185 EUR / year

135 m2

48 m2

Exclusive Ground Floor Apartment with Private Garden in Rio Real, Marbella East Located in the prestigious first-line golf urbanization, this stunning ground-floor apartment offers an unparalleled lifestyle just minutes from Marbella's city center. The property features 2 bedrooms, 2 bathrooms, a guest toilet, and includes 2 parking spaces and 2 storage units. Fully furnished, it's ready for immediate move-in. Property Highlights: - Spacious entrance hall - Fully-equipped kitchen with a utility room - Guest toilet for added convenience - En-suite master bedroom with a private terrace, bathroom with a bathtub - Second en-suite bedroom - Large living room leading to a covered terrace and private garden -All rooms in this apartment are exceptionally spacious, offering a blend of comfort and luxury. Urbanization Features: -Gated community with 24/7 security cameras - Two swimming pools surrounded by beautifully landscaped gardens - a short five-minute drive to the beach and the famous beach clubs Furniture Included: The apartment comes fully furnished, making it the perfect turnkey solution for a permanent residence or holiday retreat.

| Frontline Golf Close To Golf Close To Shops Close To Sea Close To Town Urbanisation | Orientation South West   | Condition Good                                       | Pool Communal Heated                     |
|-------------------------------------------------------------------------------------|--------------------------|------------------------------------------------------|------------------------------------------|
| Climate Control  Air Conditioning  Pre Installed A/C  Hot A/C  Cold A/C             | <b>Views G</b> arden     | Features Covered Terrace Private Terrace Fiber Optic | Furniture Fully Furnished                |
| <b>Kitchen</b> ✓ Fully Fitted                                                       | <b>Garden ✓</b> Communal | Security Gated Complex 24 Hour Security              | Parking Underground Garage More Than One |
| Category                                                                            |                          |                                                      |                                          |