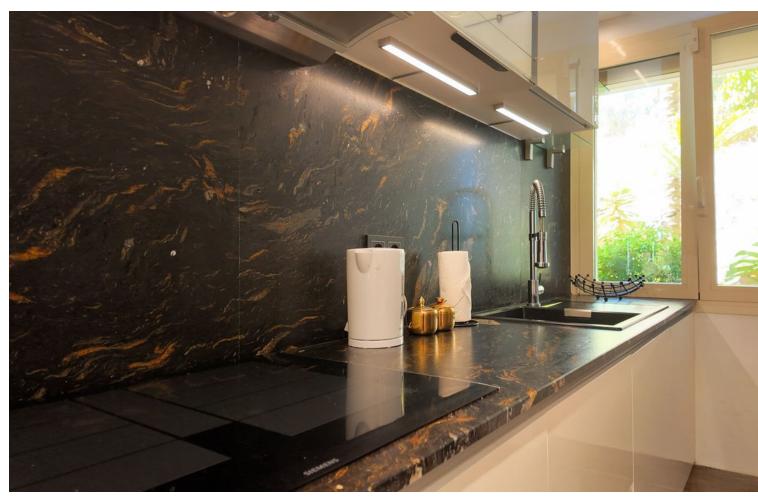

## Sales - Apartment - Río Real 665.000€

www.mibgroup.es +34 662 58 96 58 info@mibgroup.es

Ref.-ID: MIBGR4849993 Río Real **Apartment** 

Community: 3,960 EUR / year IBI: 1,185 EUR / year

135 m2

48 m2

Exclusive Ground Floor Apartment with Private Garden in Rio Real, Marbella East Located in the prestigious first-line golf urbanization, this stunning ground-floor apartment offers an unparalleled lifestyle just minutes from Marbella's city center. The property features 2 bedrooms, 2 bathrooms, a guest toilet, and includes 2 parking spaces and 2 storage units. Fully furnished, it's ready for immediate move-in. Property Highlights: - Spacious entrance hall - Fully-equipped kitchen with a utility room - Guest toilet for added convenience - En-suite master bedroom with a private terrace, bathroom with a bathtub - Second en-suite bedroom - Large living room leading to a covered terrace and private garden -All rooms in this apartment are exceptionally spacious, offering a blend of comfort and luxury. Urbanization Features: -Gated community with 24/7 security cameras - Two swimming pools surrounded by beautifully landscaped gardens - a short five-minute drive to the beach and the famous beach clubs Furniture Included: The apartment comes fully furnished, making it the perfect turnkey solution for a permanent residence or holiday retreat.