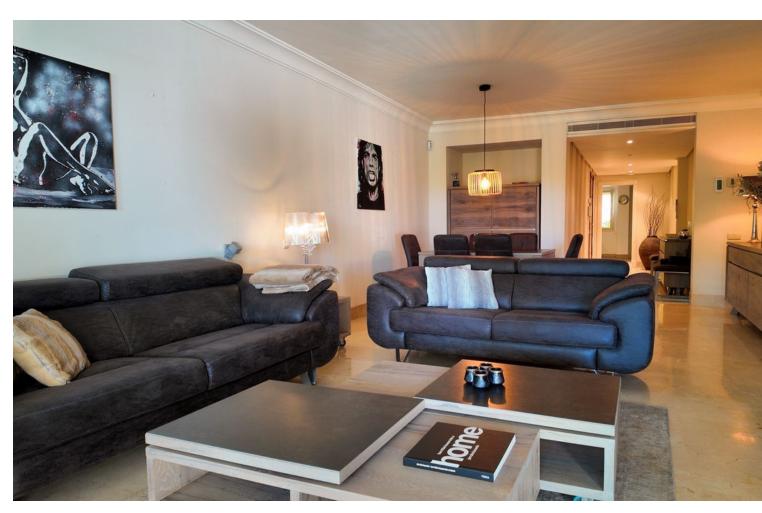

## Sales - Apartment - Río Real 665.000€

www.mibgroup.es +34 662 58 96 58 info@mibgroup.es

Ref.-ID: MIBGR4849993 Río Real **Apartment** 

Community: 3,960 EUR / year IBI: 1,185 EUR / year

135 m2

48 m2

Exclusive Ground Floor Apartment with Private Garden in Rio Real, Marbella East Located in the prestigious first-line golf urbanization, this stunning ground-floor apartment offers an unparalleled lifestyle just minutes from Marbella's city center. The property features 2 bedrooms, 2 bathrooms, a guest toilet, and includes 2 parking spaces and 2 storage units. Fully furnished, it's ready for immediate move-in. Property Highlights: - Spacious entrance hall - Fully-equipped kitchen with a utility room - Guest toilet for added convenience - En-suite master bedroom with a private terrace, bathroom with a bathtub - Second en-suite bedroom - Large living room leading to a covered terrace and private garden -All rooms in this apartment are exceptionally spacious, offering a blend of comfort and luxury. Urbanization Features: -Gated community with 24/7 security cameras - Two swimming pools surrounded by beautifully landscaped gardens - a short five-minute drive to the beach and the famous beach clubs Furniture Included: The apartment comes fully furnished, making it the perfect turnkey solution for a permanent residence or holiday retreat.