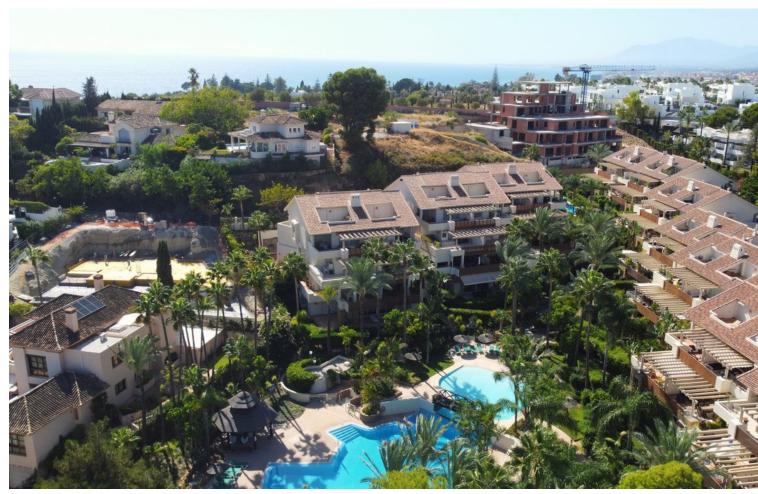

## Sales - Apartment - Río Real 665.000€

www.mibgroup.es +34 662 58 96 58 info@mibgroup.es

Ref.-ID: MIBGR4849993 Río Real **Apartment** 

Community: 3,960 EUR / year IBI: 1,185 EUR / year

135 m2

48 m2

Exclusive Ground Floor Apartment with Private Garden in Rio Real, Marbella East Located in the prestigious first-line golf urbanization, this stunning ground-floor apartment offers an unparalleled lifestyle just minutes from Marbella's city center. The property features 2 bedrooms, 2 bathrooms, a guest toilet, and includes 2 parking spaces and 2 storage units. Fully furnished, it's ready for immediate move-in. Property Highlights: - Spacious entrance hall - Fully-equipped kitchen with a utility room - Guest toilet for added convenience - En-suite master bedroom with a private terrace, bathroom with a bathtub - Second en-suite bedroom - Large living room leading to a covered terrace and private garden -All rooms in this apartment are exceptionally spacious, offering a blend of comfort and luxury. Urbanization Features: -Gated community with 24/7 security cameras - Two swimming pools surrounded by beautifully landscaped gardens - a short five-minute drive to the beach and the famous beach clubs Furniture Included: The apartment comes fully furnished, making it the perfect turnkey solution for a permanent residence or holiday retreat.

| Frontline Golf Close To Golf Close To Shops Close To Sea Close To Town Urbanisation | Orientation South West   | Condition Good                                       | Pool Communal Heated                     |
|-------------------------------------------------------------------------------------|--------------------------|------------------------------------------------------|------------------------------------------|
| Climate Control  Air Conditioning  Pre Installed A/C  Hot A/C  Cold A/C             | <b>Views G</b> arden     | Features Covered Terrace Private Terrace Fiber Optic | Furniture Fully Furnished                |
| <b>Kitchen</b> ✓ Fully Fitted                                                       | <b>Garden ✓</b> Communal | Security Gated Complex 24 Hour Security              | Parking Underground Garage More Than One |
| Category                                                                            |                          |                                                      |                                          |