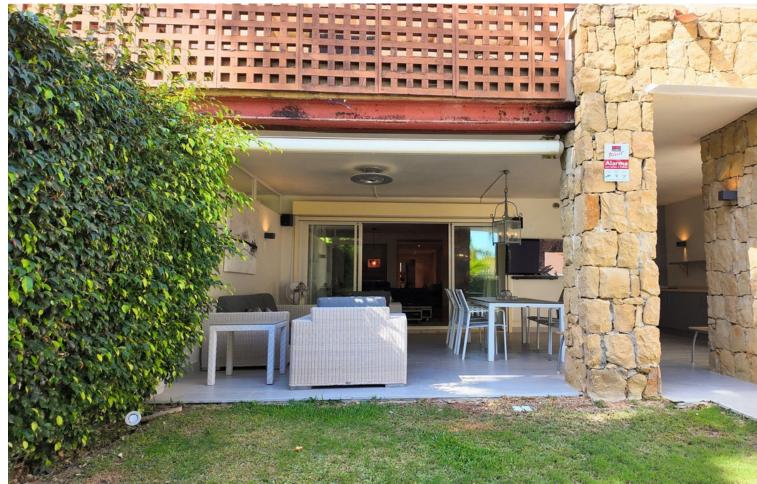

## Sales - Apartment - Río Real 665.000€

www.mibgroup.es +34 662 58 96 58 info@mibgroup.es

Ref.-ID: MIBGR4849993 Río Real **Apartment** 

Community: 3,960 EUR / year IBI: 1,185 EUR / year

135 m2

48 m2

Exclusive Ground Floor Apartment with Private Garden in Rio Real, Marbella East Located in the prestigious first-line golf urbanization, this stunning ground-floor apartment offers an unparalleled lifestyle just minutes from Marbella's city center. The property features 2 bedrooms, 2 bathrooms, a guest toilet, and includes 2 parking spaces and 2 storage units. Fully furnished, it's ready for immediate move-in. Property Highlights: - Spacious entrance hall - Fully-equipped kitchen with a utility room - Guest toilet for added convenience - En-suite master bedroom with a private terrace, bathroom with a bathtub - Second en-suite bedroom - Large living room leading to a covered terrace and private garden -All rooms in this apartment are exceptionally spacious, offering a blend of comfort and luxury. Urbanization Features: -Gated community with 24/7 security cameras - Two swimming pools surrounded by beautifully landscaped gardens - a short five-minute drive to the beach and the famous beach clubs Furniture Included: The apartment comes fully furnished, making it the perfect turnkey solution for a permanent residence or holiday retreat.