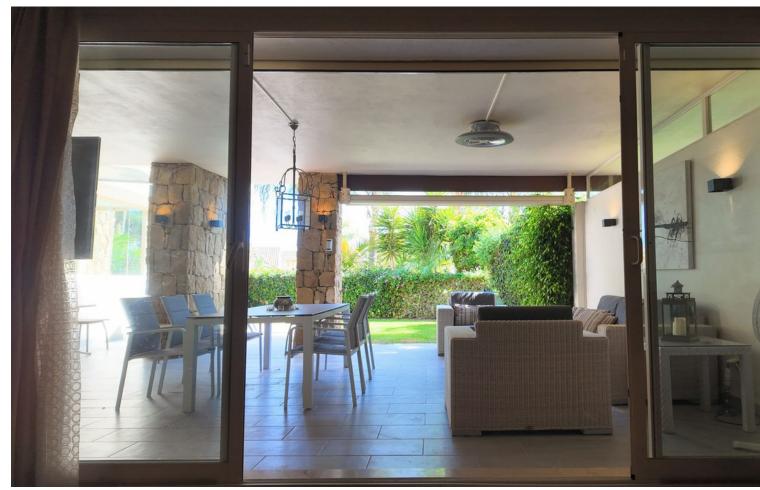

## Sales - Apartment - Río Real 665.000€

www.mibgroup.es +34 662 58 96 58 info@mibgroup.es

Ref.-ID: MIBGR4849993 Río Real **Apartment** 

Community: 3,960 EUR / year IBI: 1,185 EUR / year

135 m2

48 m2

Exclusive Ground Floor Apartment with Private Garden in Rio Real, Marbella East Located in the prestigious first-line golf urbanization, this stunning ground-floor apartment offers an unparalleled lifestyle just minutes from Marbella's city center. The property features 2 bedrooms, 2 bathrooms, a guest toilet, and includes 2 parking spaces and 2 storage units. Fully furnished, it's ready for immediate move-in. Property Highlights: - Spacious entrance hall - Fully-equipped kitchen with a utility room - Guest toilet for added convenience - En-suite master bedroom with a private terrace, bathroom with a bathtub - Second en-suite bedroom - Large living room leading to a covered terrace and private garden -All rooms in this apartment are exceptionally spacious, offering a blend of comfort and luxury. Urbanization Features: -Gated community with 24/7 security cameras - Two swimming pools surrounded by beautifully landscaped gardens - a short five-minute drive to the beach and the famous beach clubs Furniture Included: The apartment comes fully furnished, making it the perfect turnkey solution for a permanent residence or holiday retreat.