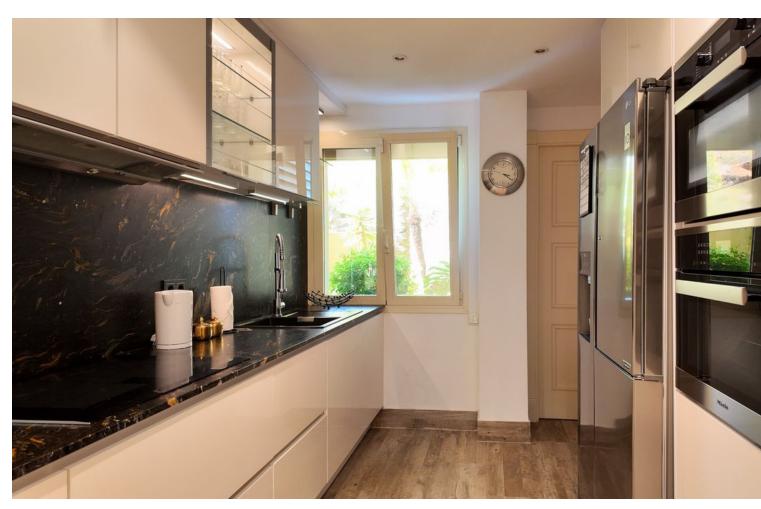

## Sales - Apartment - Río Real 665.000€

www.mibgroup.es +34 662 58 96 58 info@mibgroup.es

Ref.-ID: MIBGR4849993 Río Real **Apartment** 

Community: 3,960 EUR / year IBI: 1,185 EUR / year

135 m2

48 m2

Exclusive Ground Floor Apartment with Private Garden in Rio Real, Marbella East Located in the prestigious first-line golf urbanization, this stunning ground-floor apartment offers an unparalleled lifestyle just minutes from Marbella's city center. The property features 2 bedrooms, 2 bathrooms, a guest toilet, and includes 2 parking spaces and 2 storage units. Fully furnished, it's ready for immediate move-in. Property Highlights: - Spacious entrance hall - Fully-equipped kitchen with a utility room - Guest toilet for added convenience - En-suite master bedroom with a private terrace, bathroom with a bathtub - Second en-suite bedroom - Large living room leading to a covered terrace and private garden -All rooms in this apartment are exceptionally spacious, offering a blend of comfort and luxury. Urbanization Features: -Gated community with 24/7 security cameras - Two swimming pools surrounded by beautifully landscaped gardens - a short five-minute drive to the beach and the famous beach clubs Furniture Included: The apartment comes fully furnished, making it the perfect turnkey solution for a permanent residence or holiday retreat.