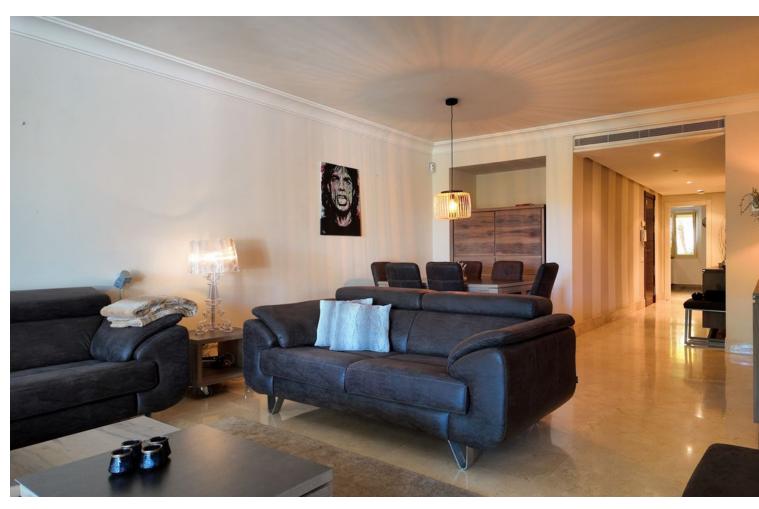

## Sales - Apartment - Río Real 665.000€

www.mibgroup.es +34 662 58 96 58 info@mibgroup.es

Ref.-ID: MIBGR4849993 Río Real **Apartment** 

Community: 3,960 EUR / year IBI: 1,185 EUR / year

135 m2

48 m2

Exclusive Ground Floor Apartment with Private Garden in Rio Real, Marbella East Located in the prestigious first-line golf urbanization, this stunning ground-floor apartment offers an unparalleled lifestyle just minutes from Marbella's city center. The property features 2 bedrooms, 2 bathrooms, a guest toilet, and includes 2 parking spaces and 2 storage units. Fully furnished, it's ready for immediate move-in. Property Highlights: - Spacious entrance hall - Fully-equipped kitchen with a utility room - Guest toilet for added convenience - En-suite master bedroom with a private terrace, bathroom with a bathtub - Second en-suite bedroom - Large living room leading to a covered terrace and private garden -All rooms in this apartment are exceptionally spacious, offering a blend of comfort and luxury. Urbanization Features: -Gated community with 24/7 security cameras - Two swimming pools surrounded by beautifully landscaped gardens - a short five-minute drive to the beach and the famous beach clubs Furniture Included: The apartment comes fully furnished, making it the perfect turnkey solution for a permanent residence or holiday retreat.