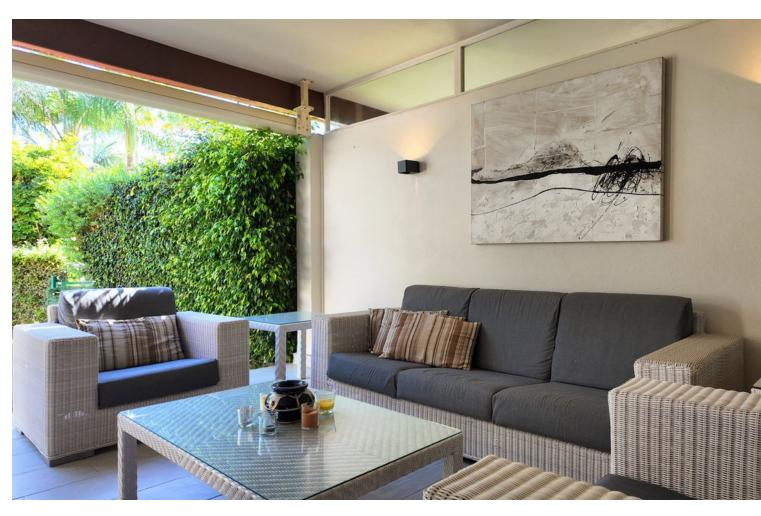

## Sales - Apartment - Río Real 665.000€

www.mibgroup.es +34 662 58 96 58 info@mibgroup.es

Ref.-ID: MIBGR4849993 Río Real **Apartment** 

Community: 3,960 EUR / year IBI: 1,185 EUR / year

135 m2

48 m2

Exclusive Ground Floor Apartment with Private Garden in Rio Real, Marbella East Located in the prestigious first-line golf urbanization, this stunning ground-floor apartment offers an unparalleled lifestyle just minutes from Marbella's city center. The property features 2 bedrooms, 2 bathrooms, a guest toilet, and includes 2 parking spaces and 2 storage units. Fully furnished, it's ready for immediate move-in. Property Highlights: - Spacious entrance hall - Fully-equipped kitchen with a utility room - Guest toilet for added convenience - En-suite master bedroom with a private terrace, bathroom with a bathtub - Second en-suite bedroom - Large living room leading to a covered terrace and private garden -All rooms in this apartment are exceptionally spacious, offering a blend of comfort and luxury. Urbanization Features: -Gated community with 24/7 security cameras - Two swimming pools surrounded by beautifully landscaped gardens - a short five-minute drive to the beach and the famous beach clubs Furniture Included: The apartment comes fully furnished, making it the perfect turnkey solution for a permanent residence or holiday retreat.