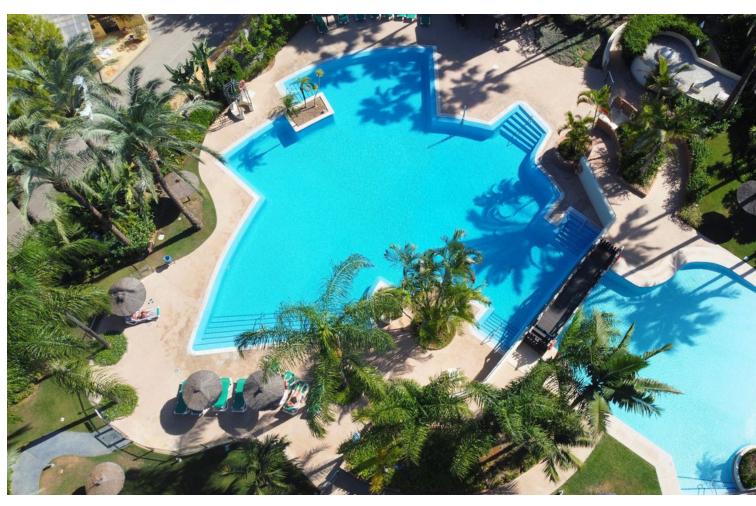

## Sales - Apartment - Río Real 665.000€

www.mibgroup.es +34 662 58 96 58 info@mibgroup.es

Ref.-ID: MIBGR4849993 Río Real **Apartment** 

Community: 3,960 EUR / year IBI: 1,185 EUR / year

135 m2

48 m2

Exclusive Ground Floor Apartment with Private Garden in Rio Real, Marbella East Located in the prestigious first-line golf urbanization, this stunning ground-floor apartment offers an unparalleled lifestyle just minutes from Marbella's city center. The property features 2 bedrooms, 2 bathrooms, a guest toilet, and includes 2 parking spaces and 2 storage units. Fully furnished, it's ready for immediate move-in. Property Highlights: - Spacious entrance hall - Fully-equipped kitchen with a utility room - Guest toilet for added convenience - En-suite master bedroom with a private terrace, bathroom with a bathtub - Second en-suite bedroom - Large living room leading to a covered terrace and private garden -All rooms in this apartment are exceptionally spacious, offering a blend of comfort and luxury. Urbanization Features: -Gated community with 24/7 security cameras - Two swimming pools surrounded by beautifully landscaped gardens - a short five-minute drive to the beach and the famous beach clubs Furniture Included: The apartment comes fully furnished, making it the perfect turnkey solution for a permanent residence or holiday retreat.

| Frontline Golf Close To Golf Close To Shops Close To Sea Close To Town Urbanisation | Orientation South West   | Condition Good                                       | Pool Communal Heated                     |
|-------------------------------------------------------------------------------------|--------------------------|------------------------------------------------------|------------------------------------------|
| Climate Control  Air Conditioning  Pre Installed A/C  Hot A/C  Cold A/C             | <b>Views G</b> arden     | Features Covered Terrace Private Terrace Fiber Optic | Furniture Fully Furnished                |
| <b>Kitchen</b> ✓ Fully Fitted                                                       | <b>Garden ✓</b> Communal | Security Gated Complex 24 Hour Security              | Parking Underground Garage More Than One |
| Category                                                                            |                          |                                                      |                                          |