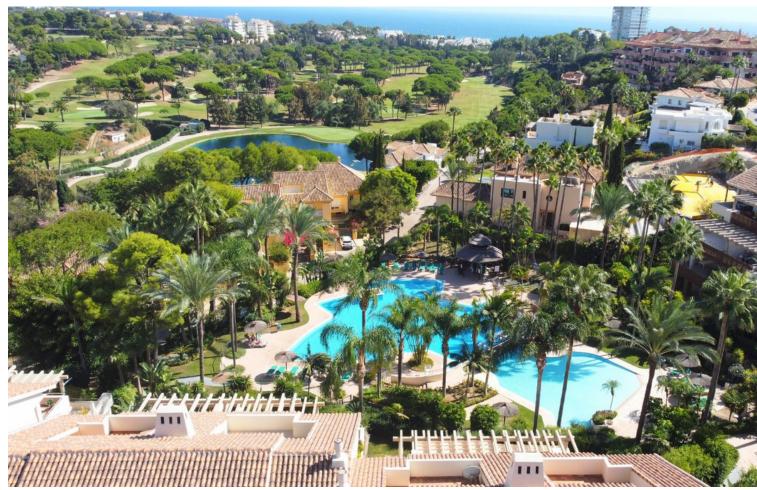

## Sales - Apartment - Río Real 665.000€

www.mibgroup.es +34 662 58 96 58 info@mibgroup.es

Ref.-ID: MIBGR4849993 Río Real **Apartment** 

Community: 3,960 EUR / year IBI: 1,185 EUR / year

135 m2

48 m2

Exclusive Ground Floor Apartment with Private Garden in Rio Real, Marbella East Located in the prestigious first-line golf urbanization, this stunning ground-floor apartment offers an unparalleled lifestyle just minutes from Marbella's city center. The property features 2 bedrooms, 2 bathrooms, a guest toilet, and includes 2 parking spaces and 2 storage units. Fully furnished, it's ready for immediate move-in. Property Highlights: - Spacious entrance hall - Fully-equipped kitchen with a utility room - Guest toilet for added convenience - En-suite master bedroom with a private terrace, bathroom with a bathtub - Second en-suite bedroom - Large living room leading to a covered terrace and private garden -All rooms in this apartment are exceptionally spacious, offering a blend of comfort and luxury. Urbanization Features: -Gated community with 24/7 security cameras - Two swimming pools surrounded by beautifully landscaped gardens - a short five-minute drive to the beach and the famous beach clubs Furniture Included: The apartment comes fully furnished, making it the perfect turnkey solution for a permanent residence or holiday retreat.

| Frontline Golf Close To Golf Close To Shops Close To Sea Close To Town Urbanisation | Orientation South West   | Condition Good                                       | Pool Communal Heated                     |
|-------------------------------------------------------------------------------------|--------------------------|------------------------------------------------------|------------------------------------------|
| Climate Control  Air Conditioning  Pre Installed A/C  Hot A/C  Cold A/C             | <b>Views G</b> arden     | Features Covered Terrace Private Terrace Fiber Optic | Furniture Fully Furnished                |
| <b>Kitchen</b> ✓ Fully Fitted                                                       | <b>Garden ✓</b> Communal | Security Gated Complex 24 Hour Security              | Parking Underground Garage More Than One |
| Category                                                                            |                          |                                                      |                                          |