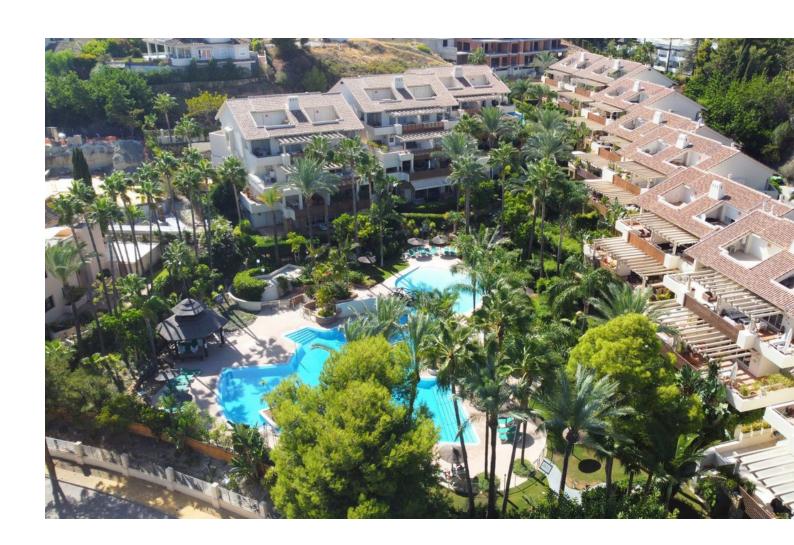

## Sales - Apartment - Río Real 665.000€

www.mibgroup.es +34 662 58 96 58 info@mibgroup.es

Ref.-ID: MIBGR4849993 Río Real **Apartment** 

Community: 3,960 EUR / year IBI: 1,185 EUR / year

135 m2

48 m2

Exclusive Ground Floor Apartment with Private Garden in Rio Real, Marbella East Located in the prestigious first-line golf urbanization, this stunning ground-floor apartment offers an unparalleled lifestyle just minutes from Marbella's city center. The property features 2 bedrooms, 2 bathrooms, a guest toilet, and includes 2 parking spaces and 2 storage units. Fully furnished, it's ready for immediate move-in. Property Highlights: - Spacious entrance hall - Fully-equipped kitchen with a utility room - Guest toilet for added convenience - En-suite master bedroom with a private terrace, bathroom with a bathtub - Second en-suite bedroom - Large living room leading to a covered terrace and private garden -All rooms in this apartment are exceptionally spacious, offering a blend of comfort and luxury. Urbanization Features: -Gated community with 24/7 security cameras - Two swimming pools surrounded by beautifully landscaped gardens - a short five-minute drive to the beach and the famous beach clubs Furniture Included: The apartment comes fully furnished, making it the perfect turnkey solution for a permanent residence or holiday retreat.

| Frontline Golf Close To Golf Close To Shops Close To Sea Close To Town Urbanisation | Orientation South West   | Condition Good                                       | Pool Communal Heated                     |
|-------------------------------------------------------------------------------------|--------------------------|------------------------------------------------------|------------------------------------------|
| Climate Control  Air Conditioning  Pre Installed A/C  Hot A/C  Cold A/C             | <b>Views G</b> arden     | Features Covered Terrace Private Terrace Fiber Optic | Furniture Fully Furnished                |
| <b>Kitchen</b> ✓ Fully Fitted                                                       | <b>Garden ✓</b> Communal | Security Gated Complex 24 Hour Security              | Parking Underground Garage More Than One |
| Category                                                                            |                          |                                                      |                                          |