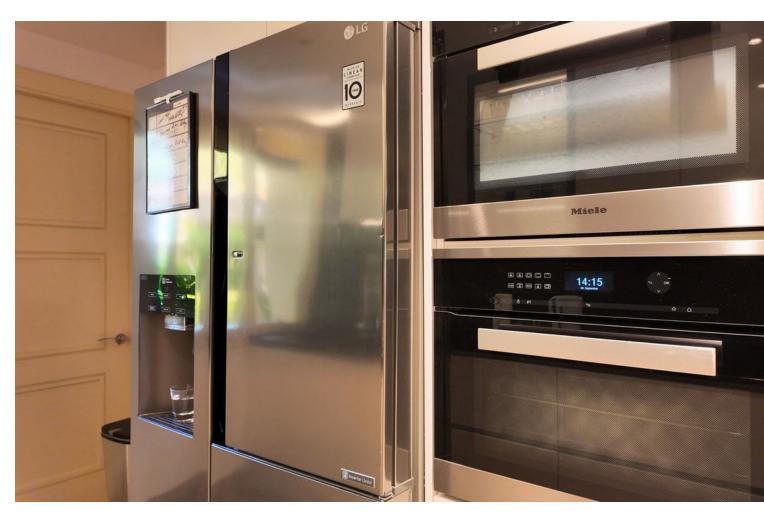

## Sales - Apartment - Río Real 665.000€

www.mibgroup.es +34 662 58 96 58 info@mibgroup.es

Ref.-ID: MIBGR4849993 Río Real **Apartment** 

Community: 3,960 EUR / year IBI: 1,185 EUR / year

135 m2

48 m2

Exclusive Ground Floor Apartment with Private Garden in Rio Real, Marbella East Located in the prestigious first-line golf urbanization, this stunning ground-floor apartment offers an unparalleled lifestyle just minutes from Marbella's city center. The property features 2 bedrooms, 2 bathrooms, a guest toilet, and includes 2 parking spaces and 2 storage units. Fully furnished, it's ready for immediate move-in. Property Highlights: - Spacious entrance hall - Fully-equipped kitchen with a utility room - Guest toilet for added convenience - En-suite master bedroom with a private terrace, bathroom with a bathtub - Second en-suite bedroom - Large living room leading to a covered terrace and private garden -All rooms in this apartment are exceptionally spacious, offering a blend of comfort and luxury. Urbanization Features: -Gated community with 24/7 security cameras - Two swimming pools surrounded by beautifully landscaped gardens - a short five-minute drive to the beach and the famous beach clubs Furniture Included: The apartment comes fully furnished, making it the perfect turnkey solution for a permanent residence or holiday retreat.