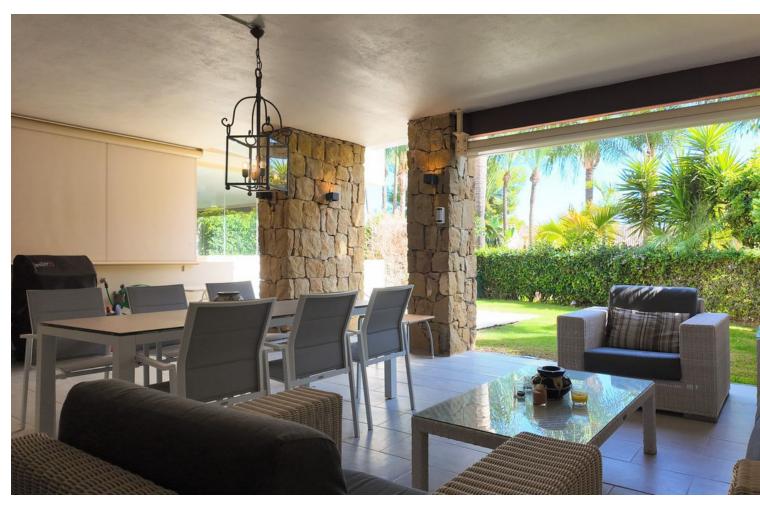

## Sales - Apartment - Río Real 665.000€

www.mibgroup.es +34 662 58 96 58 info@mibgroup.es

Ref.-ID: MIBGR4849993 Río Real **Apartment** 

Community: 3,960 EUR / year IBI: 1,185 EUR / year

135 m2

48 m2

Exclusive Ground Floor Apartment with Private Garden in Rio Real, Marbella East Located in the prestigious first-line golf urbanization, this stunning ground-floor apartment offers an unparalleled lifestyle just minutes from Marbella's city center. The property features 2 bedrooms, 2 bathrooms, a guest toilet, and includes 2 parking spaces and 2 storage units. Fully furnished, it's ready for immediate move-in. Property Highlights: - Spacious entrance hall - Fully-equipped kitchen with a utility room - Guest toilet for added convenience - En-suite master bedroom with a private terrace, bathroom with a bathtub - Second en-suite bedroom - Large living room leading to a covered terrace and private garden -All rooms in this apartment are exceptionally spacious, offering a blend of comfort and luxury. Urbanization Features: -Gated community with 24/7 security cameras - Two swimming pools surrounded by beautifully landscaped gardens - a short five-minute drive to the beach and the famous beach clubs Furniture Included: The apartment comes fully furnished, making it the perfect turnkey solution for a permanent residence or holiday retreat.