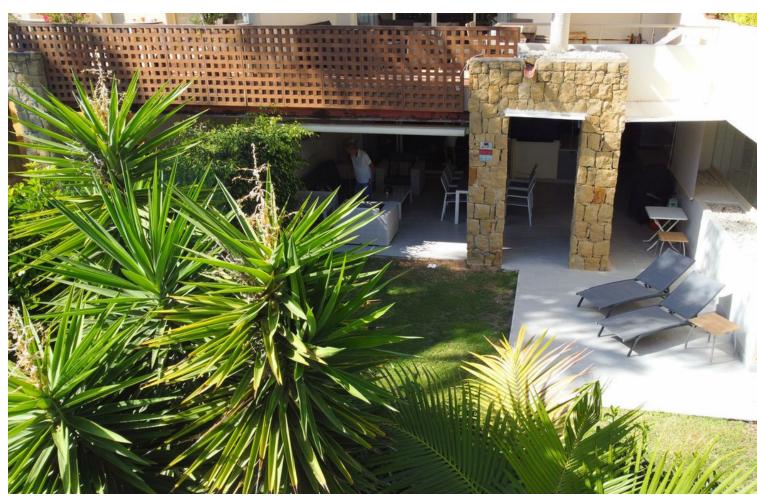

## Sales - Apartment - Río Real 665.000€

www.mibgroup.es +34 662 58 96 58 info@mibgroup.es

Ref.-ID: MIBGR4849993 Río Real **Apartment** 

Community: 3,960 EUR / year IBI: 1,185 EUR / year

135 m2

48 m2

Exclusive Ground Floor Apartment with Private Garden in Rio Real, Marbella East Located in the prestigious first-line golf urbanization, this stunning ground-floor apartment offers an unparalleled lifestyle just minutes from Marbella's city center. The property features 2 bedrooms, 2 bathrooms, a guest toilet, and includes 2 parking spaces and 2 storage units. Fully furnished, it's ready for immediate move-in. Property Highlights: - Spacious entrance hall - Fully-equipped kitchen with a utility room - Guest toilet for added convenience - En-suite master bedroom with a private terrace, bathroom with a bathtub - Second en-suite bedroom - Large living room leading to a covered terrace and private garden -All rooms in this apartment are exceptionally spacious, offering a blend of comfort and luxury. Urbanization Features: -Gated community with 24/7 security cameras - Two swimming pools surrounded by beautifully landscaped gardens - a short five-minute drive to the beach and the famous beach clubs Furniture Included: The apartment comes fully furnished, making it the perfect turnkey solution for a permanent residence or holiday retreat.

| Frontline Golf Close To Golf Close To Shops Close To Sea Close To Town Urbanisation | Orientation South West   | Condition Good                                       | Pool Communal Heated                     |
|-------------------------------------------------------------------------------------|--------------------------|------------------------------------------------------|------------------------------------------|
| Climate Control  Air Conditioning  Pre Installed A/C  Hot A/C  Cold A/C             | <b>Views G</b> arden     | Features Covered Terrace Private Terrace Fiber Optic | Furniture Fully Furnished                |
| <b>Kitchen</b> ✓ Fully Fitted                                                       | <b>Garden ✓</b> Communal | Security Gated Complex 24 Hour Security              | Parking Underground Garage More Than One |
| Category                                                                            |                          |                                                      |                                          |