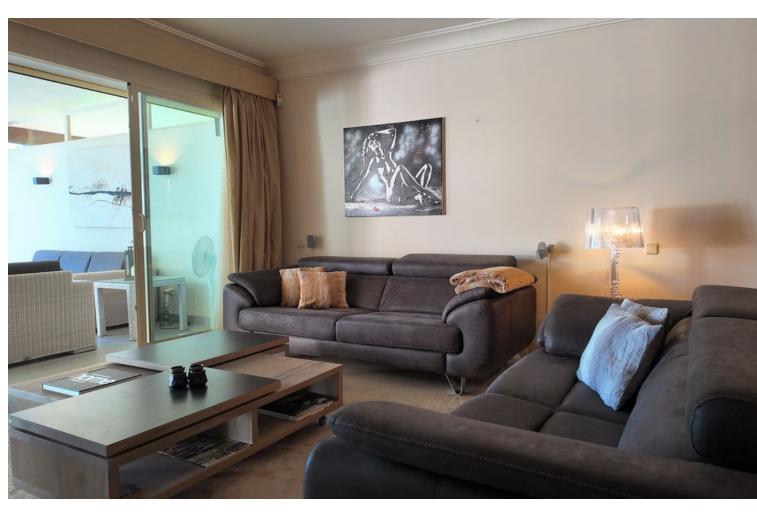

## Sales - Apartment - Río Real 665.000€

www.mibgroup.es +34 662 58 96 58 info@mibgroup.es

Ref.-ID: MIBGR4849993 Río Real **Apartment** 

Community: 3,960 EUR / year IBI: 1,185 EUR / year

135 m2

48 m2

Exclusive Ground Floor Apartment with Private Garden in Rio Real, Marbella East Located in the prestigious first-line golf urbanization, this stunning ground-floor apartment offers an unparalleled lifestyle just minutes from Marbella's city center. The property features 2 bedrooms, 2 bathrooms, a guest toilet, and includes 2 parking spaces and 2 storage units. Fully furnished, it's ready for immediate move-in. Property Highlights: - Spacious entrance hall - Fully-equipped kitchen with a utility room - Guest toilet for added convenience - En-suite master bedroom with a private terrace, bathroom with a bathtub - Second en-suite bedroom - Large living room leading to a covered terrace and private garden -All rooms in this apartment are exceptionally spacious, offering a blend of comfort and luxury. Urbanization Features: -Gated community with 24/7 security cameras - Two swimming pools surrounded by beautifully landscaped gardens - a short five-minute drive to the beach and the famous beach clubs Furniture Included: The apartment comes fully furnished, making it the perfect turnkey solution for a permanent residence or holiday retreat.