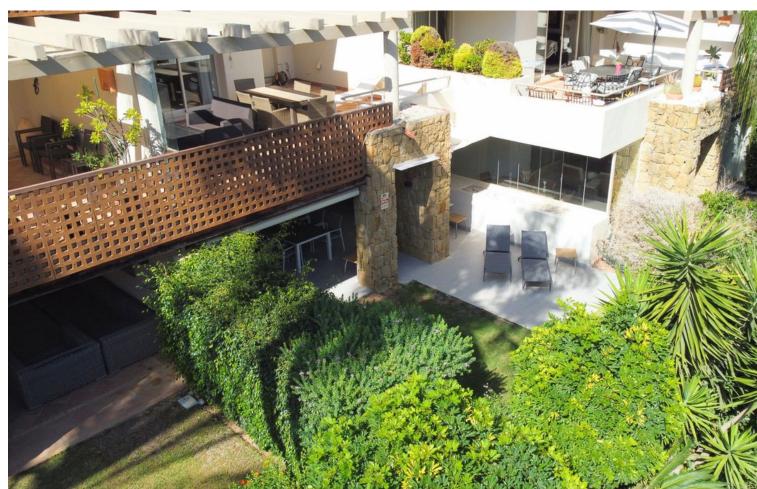

## Sales - Apartment - Río Real 665.000€

www.mibgroup.es +34 662 58 96 58 info@mibgroup.es

Ref.-ID: MIBGR4849993 Río Real **Apartment** 

Community: 3,960 EUR / year IBI: 1,185 EUR / year

135 m2

48 m2

Exclusive Ground Floor Apartment with Private Garden in Rio Real, Marbella East Located in the prestigious first-line golf urbanization, this stunning ground-floor apartment offers an unparalleled lifestyle just minutes from Marbella's city center. The property features 2 bedrooms, 2 bathrooms, a guest toilet, and includes 2 parking spaces and 2 storage units. Fully furnished, it's ready for immediate move-in. Property Highlights: - Spacious entrance hall - Fully-equipped kitchen with a utility room - Guest toilet for added convenience - En-suite master bedroom with a private terrace, bathroom with a bathtub - Second en-suite bedroom - Large living room leading to a covered terrace and private garden -All rooms in this apartment are exceptionally spacious, offering a blend of comfort and luxury. Urbanization Features: -Gated community with 24/7 security cameras - Two swimming pools surrounded by beautifully landscaped gardens - a short five-minute drive to the beach and the famous beach clubs Furniture Included: The apartment comes fully furnished, making it the perfect turnkey solution for a permanent residence or holiday retreat.

| Frontline Golf Close To Golf Close To Shops Close To Sea Close To Town Urbanisation | Orientation South West   | Condition Good                                       | Pool Communal Heated                     |
|-------------------------------------------------------------------------------------|--------------------------|------------------------------------------------------|------------------------------------------|
| Climate Control  Air Conditioning  Pre Installed A/C  Hot A/C  Cold A/C             | <b>Views G</b> arden     | Features Covered Terrace Private Terrace Fiber Optic | Furniture Fully Furnished                |
| <b>Kitchen</b> ✓ Fully Fitted                                                       | <b>Garden ✓</b> Communal | Security Gated Complex 24 Hour Security              | Parking Underground Garage More Than One |
| Category                                                                            |                          |                                                      |                                          |