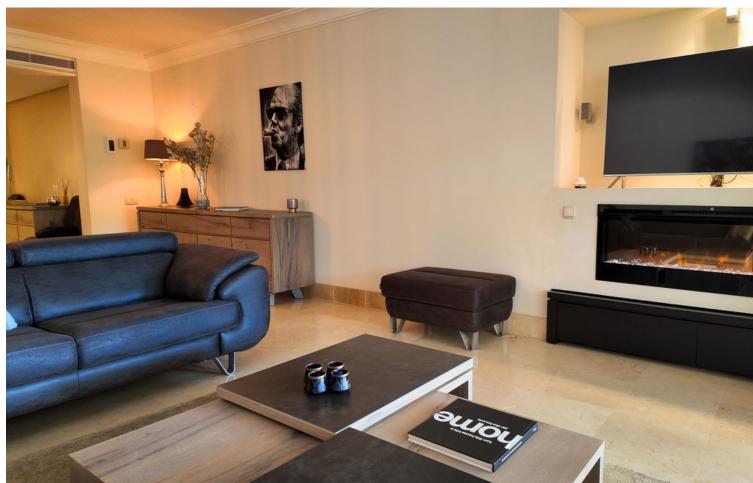

## Sales - Apartment - Río Real 665.000€

www.mibgroup.es +34 662 58 96 58 info@mibgroup.es

Ref.-ID: MIBGR4849993 Río Real **Apartment** 

Community: 3,960 EUR / year IBI: 1,185 EUR / year

135 m2

48 m2

Exclusive Ground Floor Apartment with Private Garden in Rio Real, Marbella East Located in the prestigious first-line golf urbanization, this stunning ground-floor apartment offers an unparalleled lifestyle just minutes from Marbella's city center. The property features 2 bedrooms, 2 bathrooms, a guest toilet, and includes 2 parking spaces and 2 storage units. Fully furnished, it's ready for immediate move-in. Property Highlights: - Spacious entrance hall - Fully-equipped kitchen with a utility room - Guest toilet for added convenience - En-suite master bedroom with a private terrace, bathroom with a bathtub - Second en-suite bedroom - Large living room leading to a covered terrace and private garden -All rooms in this apartment are exceptionally spacious, offering a blend of comfort and luxury. Urbanization Features: -Gated community with 24/7 security cameras - Two swimming pools surrounded by beautifully landscaped gardens - a short five-minute drive to the beach and the famous beach clubs Furniture Included: The apartment comes fully furnished, making it the perfect turnkey solution for a permanent residence or holiday retreat.