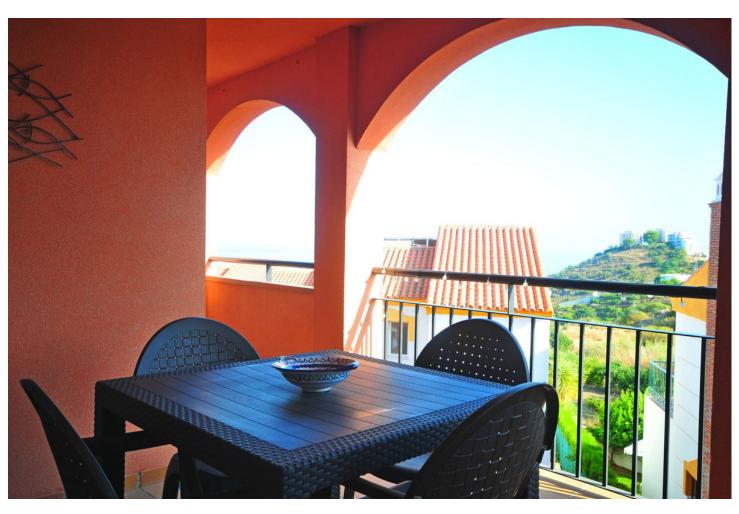

2

1

81 m2

This wonderful penthouse apartment is arranged over two floors. On the first floor there are two bedrooms (each with sea views), a bathroom, kitchen a lounge/diner and a spacious terrace. Decorated to a high standard. On the upper floor, there is an impressive 66 sqm private roof terrace with 360 degree views of the sea and the mountains. It is the perfect place to relax and unwind in the middle of a natural environment. It is located in an urbinisation within walking distance to Benalmádena Pueblo, in a gated community with 24 hour security, close to the mountains, Torrequebrada Golf Course, sea and all transport links. Included in the price is a 33sqm dedicated parking space. It currently has a Tourist Rental License which could be transferred to a new owner, subject to current regulations. The pictures really do not do it justice! Contact us to arrange a viewing. IBI cost: 655 euros/year Basura: 172 euros/year Community Fees: 115 euros/month [IW].