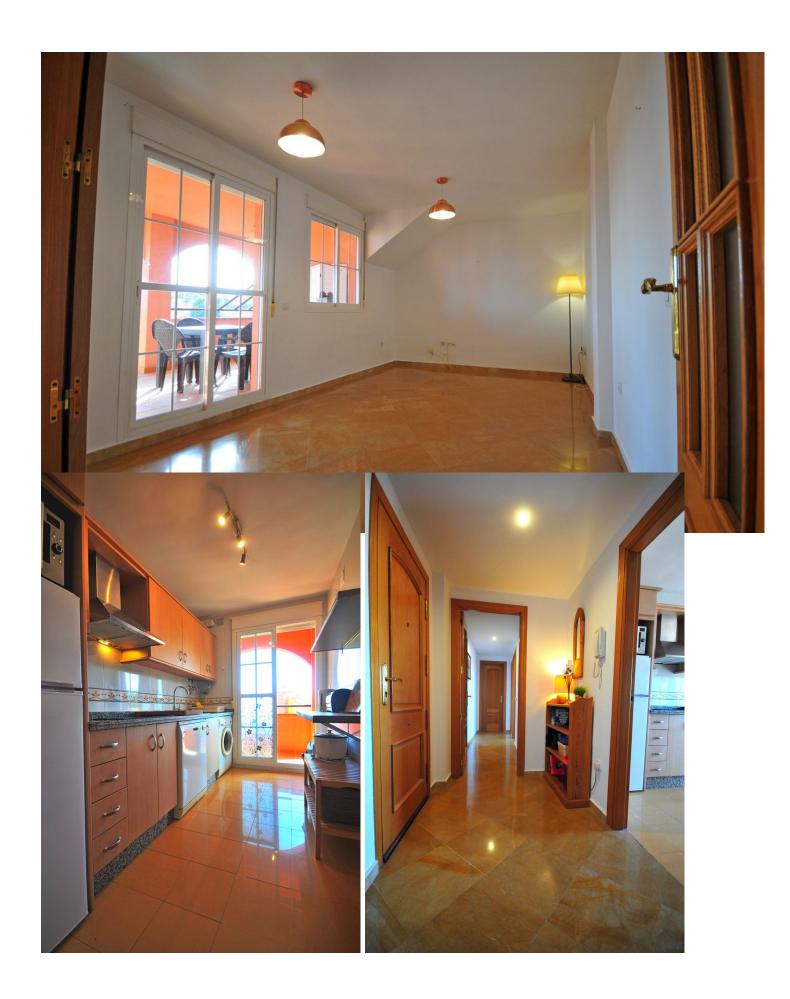

2

1

81 m2

This wonderful penthouse apartment is arranged over two floors. On the first floor there are two bedrooms (each with sea views), a bathroom, kitchen a lounge/diner and a spacious terrace. Decorated to a high standard. On the upper floor, there is an impressive 66 sqm private roof terrace with 360 degree views of the sea and the mountains. It is the perfect place to relax and unwind in the middle of a natural environment. It is located in an urbinisation within walking distance to Benalmádena Pueblo, in a gated community with 24 hour security, close to the mountains, Torrequebrada Golf Course, sea and all transport links. Included in the price is a 33sqm dedicated parking space. It currently has a Tourist Rental License which could be transferred to a new owner, subject to current regulations. The pictures really do not do it justice! Contact us to arrange a viewing. IBI cost: 655 euros/year Basura: 172 euros/year Community Fees: 115 euros/month [IW].