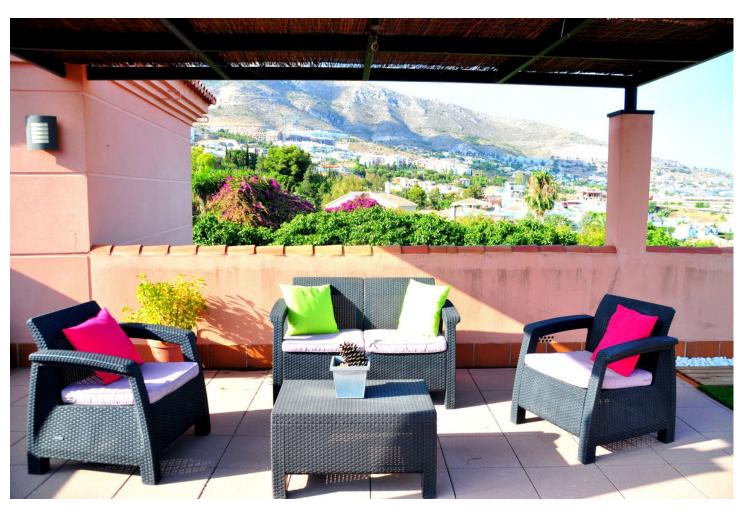

2

1

81 m2

This wonderful penthouse apartment is arranged over two floors. On the first floor there are two bedrooms (each with sea views), a bathroom, kitchen a lounge/diner and a spacious terrace. Decorated to a high standard. On the upper floor, there is an impressive 66 sqm private roof terrace with 360 degree views of the sea and the mountains. It is the perfect place to relax and unwind in the middle of a natural environment. It is located in an urbinisation within walking distance to Benalmádena Pueblo, in a gated community with 24 hour security, close to the mountains, Torrequebrada Golf Course, sea and all transport links. Included in the price is a 33sqm dedicated parking space. It currently has a Tourist Rental License which could be transferred to a new owner, subject to current regulations. The pictures really do not do it justice! Contact us to arrange a viewing. IBI cost: 655 euros/year Basura: 172 euros/year Community Fees: 115 euros/month [IW].