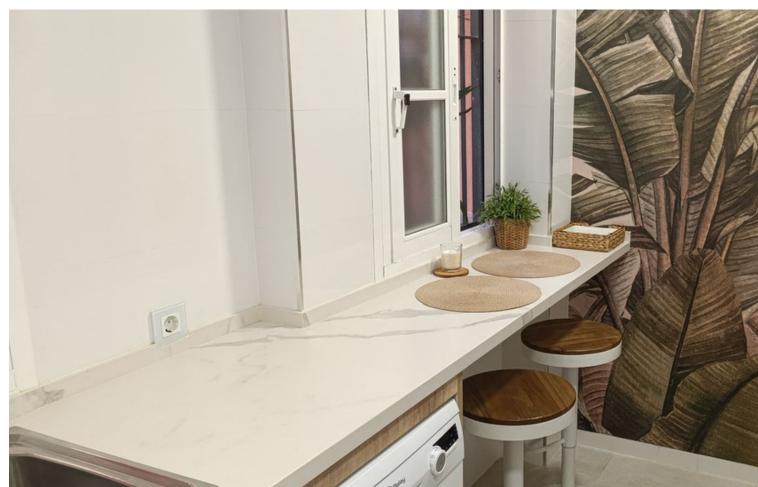

2

2

106 m<sup>2</sup>

229 m2

This well-preserved ground floor apartment with a large private and well-kept garden is located on the corner and without any "wall to wall" neighbors. Its configuration is more similar to a single-story townhouse than an apartment. Even the most detailed description of this property cannot convey the added advantages it has in terms of space, layout, private exterior areas and privacy on all 4 sides. Only by making a visit can you understand the difference of this property compared to others in the same segment in the entire area. It has 2 bright and airy bedrooms with built-in wardrobes and complete privacy from the neighbors. The 2 bathrooms (one with a bathtub and the other with a shower) are ensuite to each bedroom. The spacious living room has a beautiful and cozy fireplace. The independent kitchen has been recently completely renovated with good taste and has top brand appliances. It has space with a bar and stools for breakfast. The list of additions such as solar panels, a large shed in the garden for storage or work, its own vegetable garden, etc... are just some of the pluses of this home. It is completed by its beautiful 2 community pools surrounded by well-kept common areas. A visit is recommended to understand what this property has to offer above others that may apparently seem similar.