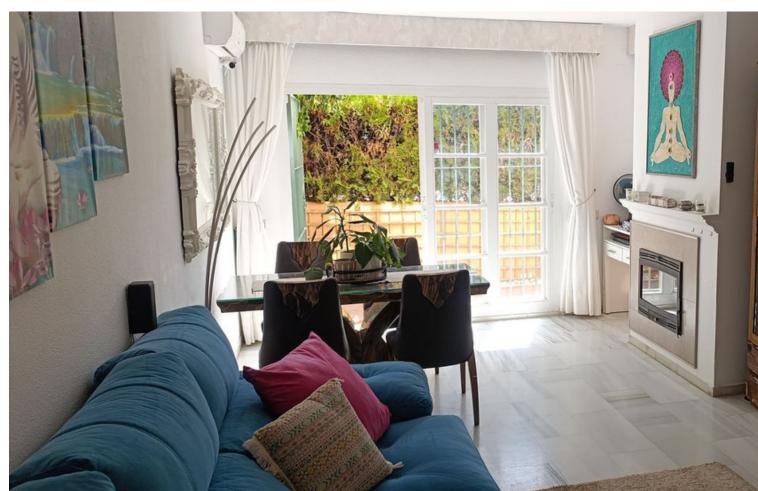

2

2

106 m<sup>2</sup>

229 m2

This well-preserved ground floor apartment with a large private and well-kept garden is located on the corner and without any "wall to wall" neighbors. Its configuration is more similar to a single-story townhouse than an apartment. Even the most detailed description of this property cannot convey the added advantages it has in terms of space, layout, private exterior areas and privacy on all 4 sides. Only by making a visit can you understand the difference of this property compared to others in the same segment in the entire area. It has 2 bright and airy bedrooms with built-in wardrobes and complete privacy from the neighbors. The 2 bathrooms (one with a bathtub and the other with a shower) are ensuite to each bedroom. The spacious living room has a beautiful and cozy fireplace. The independent kitchen has been recently completely renovated with good taste and has top brand appliances. It has space with a bar and stools for breakfast. The list of additions such as solar panels, a large shed in the garden for storage or work, its own vegetable garden, etc... are just some of the pluses of this home. It is completed by its beautiful 2 community pools surrounded by well-kept common areas. A visit is recommended to understand what this property has to offer above others that may apparently seem similar.