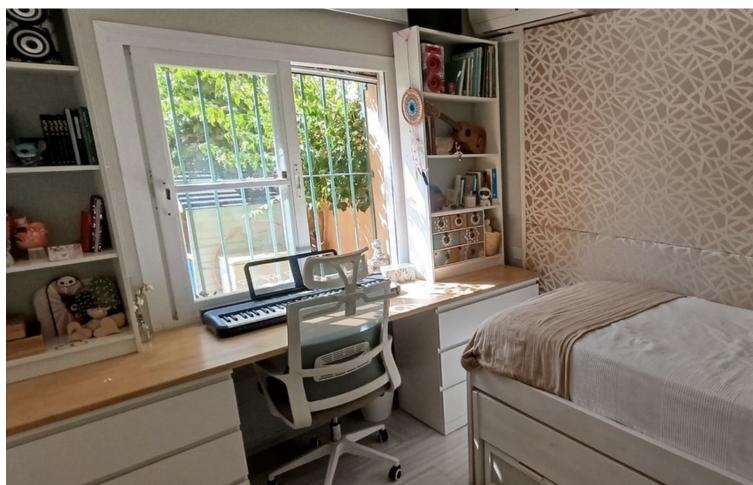

2

2

106 m<sup>2</sup>

229 m2

This well-preserved ground floor apartment with a large private and well-kept garden is located on the corner and without any "wall to wall" neighbors. Its configuration is more similar to a single-story townhouse than an apartment. Even the most detailed description of this property cannot convey the added advantages it has in terms of space, layout, private exterior areas and privacy on all 4 sides. Only by making a visit can you understand the difference of this property compared to others in the same segment in the entire area. It has 2 bright and airy bedrooms with built-in wardrobes and complete privacy from the neighbors. The 2 bathrooms (one with a bathtub and the other with a shower) are ensuite to each bedroom. The spacious living room has a beautiful and cozy fireplace. The independent kitchen has been recently completely renovated with good taste and has top brand appliances. It has space with a bar and stools for breakfast. The list of additions such as solar panels, a large shed in the garden for storage or work, its own vegetable garden, etc... are just some of the pluses of this home. It is completed by its beautiful 2 community pools surrounded by well-kept common areas. A visit is recommended to understand what this property has to offer above others that may apparently seem similar.