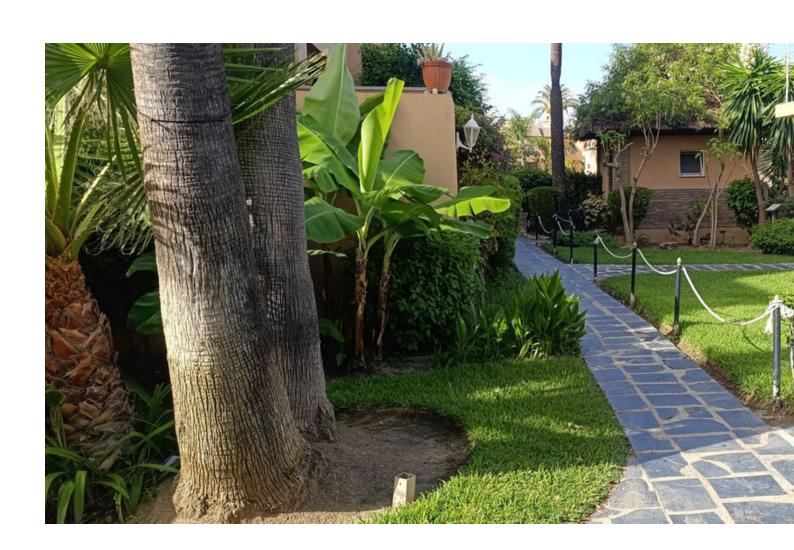

2

2

106 m<sup>2</sup>

229 m2

This well-preserved ground floor apartment with a large private and well-kept garden is located on the corner and without any "wall to wall" neighbors. Its configuration is more similar to a single-story townhouse than an apartment. Even the most detailed description of this property cannot convey the added advantages it has in terms of space, layout, private exterior areas and privacy on all 4 sides. Only by making a visit can you understand the difference of this property compared to others in the same segment in the entire area. It has 2 bright and airy bedrooms with built-in wardrobes and complete privacy from the neighbors. The 2 bathrooms (one with a bathtub and the other with a shower) are ensuite to each bedroom. The spacious living room has a beautiful and cozy fireplace. The independent kitchen has been recently completely renovated with good taste and has top brand appliances. It has space with a bar and stools for breakfast. The list of additions such as solar panels, a large shed in the garden for storage or work, its own vegetable garden, etc... are just some of the pluses of this home. It is completed by its beautiful 2 community pools surrounded by well-kept common areas. A visit is recommended to understand what this property has to offer above others that may apparently seem similar.