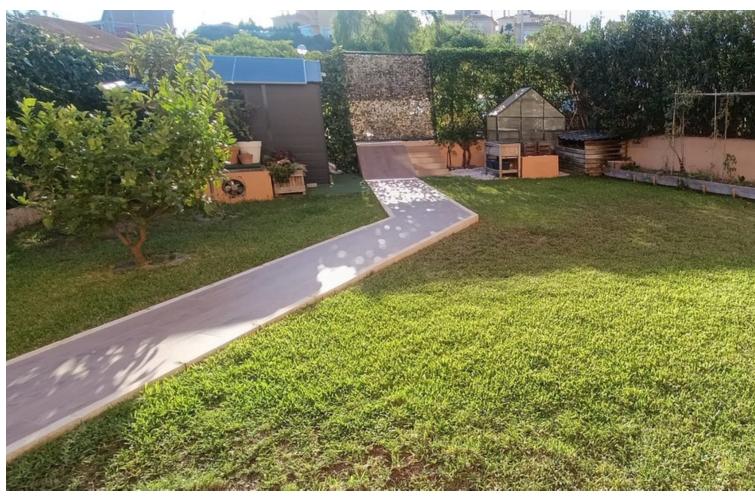

2

2

106 m<sup>2</sup>

229 m2

This well-preserved ground floor apartment with a large private and well-kept garden is located on the corner and without any "wall to wall" neighbors. Its configuration is more similar to a single-story townhouse than an apartment. Even the most detailed description of this property cannot convey the added advantages it has in terms of space, layout, private exterior areas and privacy on all 4 sides. Only by making a visit can you understand the difference of this property compared to others in the same segment in the entire area. It has 2 bright and airy bedrooms with built-in wardrobes and complete privacy from the neighbors. The 2 bathrooms (one with a bathtub and the other with a shower) are ensuite to each bedroom. The spacious living room has a beautiful and cozy fireplace. The independent kitchen has been recently completely renovated with good taste and has top brand appliances. It has space with a bar and stools for breakfast. The list of additions such as solar panels, a large shed in the garden for storage or work, its own vegetable garden, etc... are just some of the pluses of this home. It is completed by its beautiful 2 community pools surrounded by well-kept common areas. A visit is recommended to understand what this property has to offer above others that may apparently seem similar.