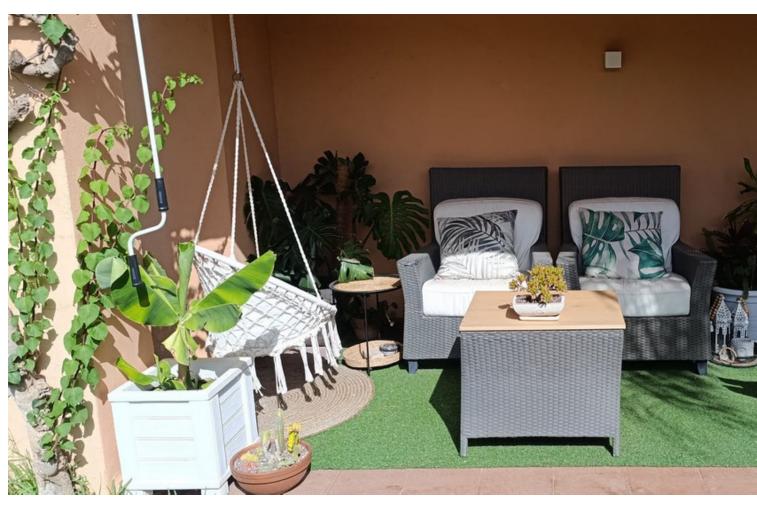

2

2

106 m<sup>2</sup>

229 m2

This well-preserved ground floor apartment with a large private and well-kept garden is located on the corner and without any "wall to wall" neighbors. Its configuration is more similar to a single-story townhouse than an apartment. Even the most detailed description of this property cannot convey the added advantages it has in terms of space, layout, private exterior areas and privacy on all 4 sides. Only by making a visit can you understand the difference of this property compared to others in the same segment in the entire area. It has 2 bright and airy bedrooms with built-in wardrobes and complete privacy from the neighbors. The 2 bathrooms (one with a bathtub and the other with a shower) are ensuite to each bedroom. The spacious living room has a beautiful and cozy fireplace. The independent kitchen has been recently completely renovated with good taste and has top brand appliances. It has space with a bar and stools for breakfast. The list of additions such as solar panels, a large shed in the garden for storage or work, its own vegetable garden, etc... are just some of the pluses of this home. It is completed by its beautiful 2 community pools surrounded by well-kept common areas. A visit is recommended to understand what this property has to offer above others that may apparently seem similar.