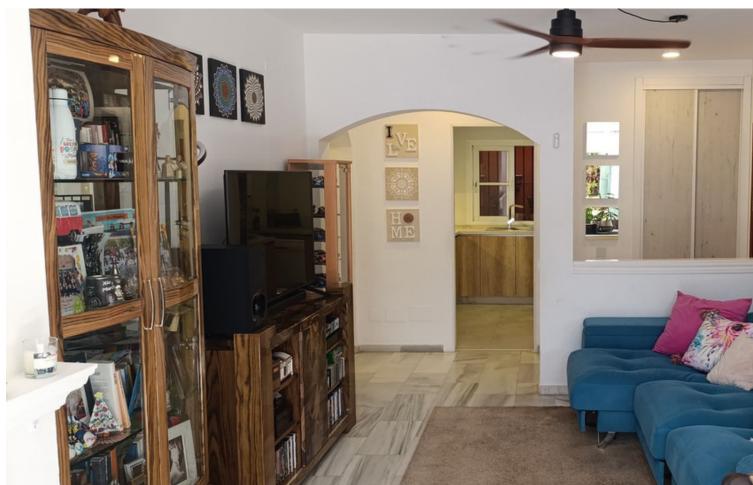

2

2

106 m<sup>2</sup>

229 m2

This well-preserved ground floor apartment with a large private and well-kept garden is located on the corner and without any "wall to wall" neighbors. Its configuration is more similar to a single-story townhouse than an apartment. Even the most detailed description of this property cannot convey the added advantages it has in terms of space, layout, private exterior areas and privacy on all 4 sides. Only by making a visit can you understand the difference of this property compared to others in the same segment in the entire area. It has 2 bright and airy bedrooms with built-in wardrobes and complete privacy from the neighbors. The 2 bathrooms (one with a bathtub and the other with a shower) are ensuite to each bedroom. The spacious living room has a beautiful and cozy fireplace. The independent kitchen has been recently completely renovated with good taste and has top brand appliances. It has space with a bar and stools for breakfast. The list of additions such as solar panels, a large shed in the garden for storage or work, its own vegetable garden, etc... are just some of the pluses of this home. It is completed by its beautiful 2 community pools surrounded by well-kept common areas. A visit is recommended to understand what this property has to offer above others that may apparently seem similar.