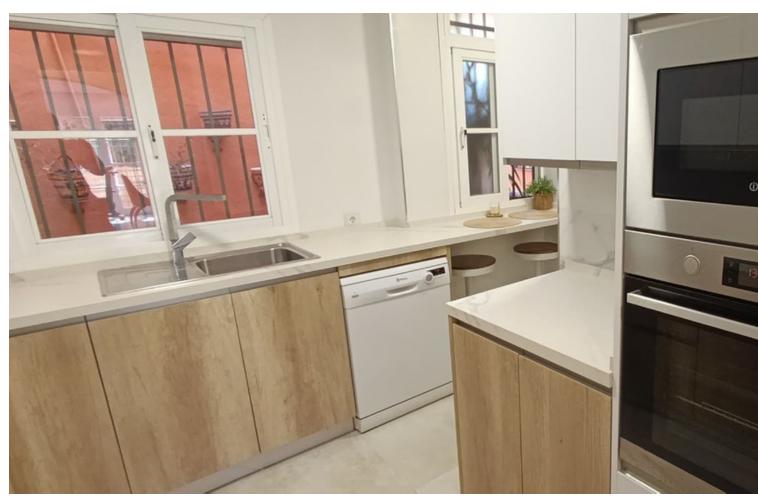

2

2

106 m<sup>2</sup>

229 m2

This well-preserved ground floor apartment with a large private and well-kept garden is located on the corner and without any "wall to wall" neighbors. Its configuration is more similar to a single-story townhouse than an apartment. Even the most detailed description of this property cannot convey the added advantages it has in terms of space, layout, private exterior areas and privacy on all 4 sides. Only by making a visit can you understand the difference of this property compared to others in the same segment in the entire area. It has 2 bright and airy bedrooms with built-in wardrobes and complete privacy from the neighbors. The 2 bathrooms (one with a bathtub and the other with a shower) are ensuite to each bedroom. The spacious living room has a beautiful and cozy fireplace. The independent kitchen has been recently completely renovated with good taste and has top brand appliances. It has space with a bar and stools for breakfast. The list of additions such as solar panels, a large shed in the garden for storage or work, its own vegetable garden, etc... are just some of the pluses of this home. It is completed by its beautiful 2 community pools surrounded by well-kept common areas. A visit is recommended to understand what this property has to offer above others that may apparently seem similar.