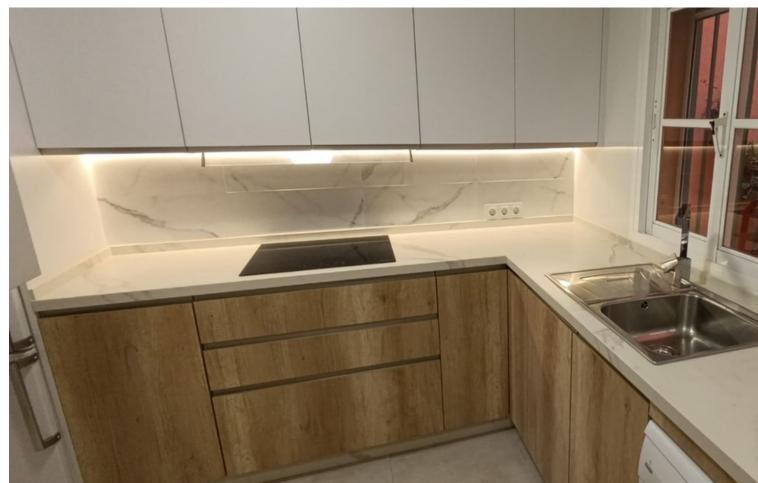

2

2

106 m<sup>2</sup>

229 m2

This well-preserved ground floor apartment with a large private and well-kept garden is located on the corner and without any "wall to wall" neighbors. Its configuration is more similar to a single-story townhouse than an apartment. Even the most detailed description of this property cannot convey the added advantages it has in terms of space, layout, private exterior areas and privacy on all 4 sides. Only by making a visit can you understand the difference of this property compared to others in the same segment in the entire area. It has 2 bright and airy bedrooms with built-in wardrobes and complete privacy from the neighbors. The 2 bathrooms (one with a bathtub and the other with a shower) are ensuite to each bedroom. The spacious living room has a beautiful and cozy fireplace. The independent kitchen has been recently completely renovated with good taste and has top brand appliances. It has space with a bar and stools for breakfast. The list of additions such as solar panels, a large shed in the garden for storage or work, its own vegetable garden, etc... are just some of the pluses of this home. It is completed by its beautiful 2 community pools surrounded by well-kept common areas. A visit is recommended to understand what this property has to offer above others that may apparently seem similar.