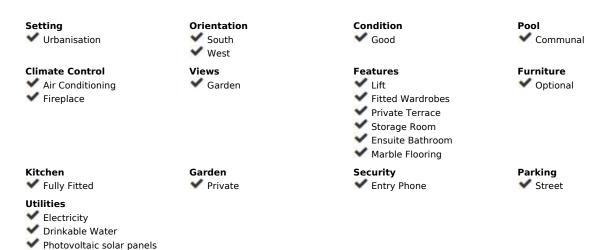

2

2

106 m<sup>2</sup>

229 m2

This well-preserved ground floor apartment with a large private and well-kept garden is located on the corner and without any "wall to wall" neighbors. Its configuration is more similar to a single-story townhouse than an apartment. Even the most detailed description of this property cannot convey the added advantages it has in terms of space, layout, private exterior areas and privacy on all 4 sides. Only by making a visit can you understand the difference of this property compared to others in the same segment in the entire area. It has 2 bright and airy bedrooms with built-in wardrobes and complete privacy from the neighbors. The 2 bathrooms (one with a bathtub and the other with a shower) are ensuite to each bedroom. The spacious living room has a beautiful and cozy fireplace. The independent kitchen has been recently completely renovated with good taste and has top brand appliances. It has space with a bar and stools for breakfast. The list of additions such as solar panels, a large shed in the garden for storage or work, its own vegetable garden, etc... are just some of the pluses of this home. It is completed by its beautiful 2 community pools surrounded by well-kept common areas. A visit is recommended to understand what this property has to offer above others that may apparently seem similar.