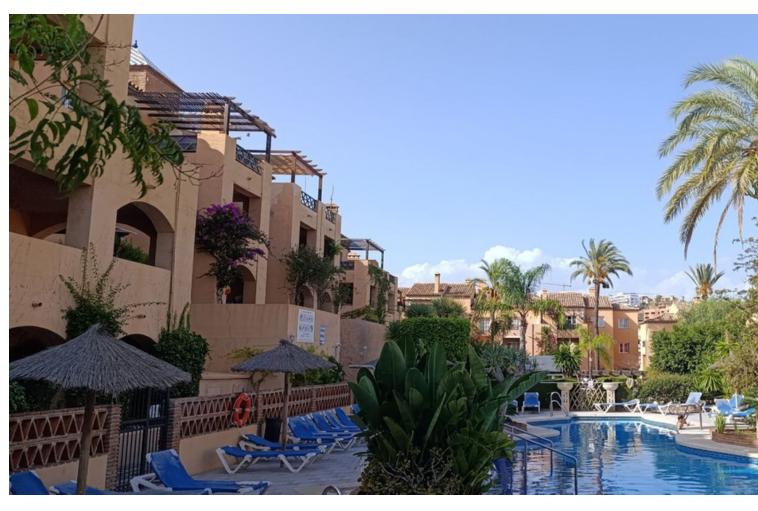

2

2

106 m<sup>2</sup>

229 m2

This well-preserved ground floor apartment with a large private and well-kept garden is located on the corner and without any "wall to wall" neighbors. Its configuration is more similar to a single-story townhouse than an apartment. Even the most detailed description of this property cannot convey the added advantages it has in terms of space, layout, private exterior areas and privacy on all 4 sides. Only by making a visit can you understand the difference of this property compared to others in the same segment in the entire area. It has 2 bright and airy bedrooms with built-in wardrobes and complete privacy from the neighbors. The 2 bathrooms (one with a bathtub and the other with a shower) are ensuite to each bedroom. The spacious living room has a beautiful and cozy fireplace. The independent kitchen has been recently completely renovated with good taste and has top brand appliances. It has space with a bar and stools for breakfast. The list of additions such as solar panels, a large shed in the garden for storage or work, its own vegetable garden, etc... are just some of the pluses of this home. It is completed by its beautiful 2 community pools surrounded by well-kept common areas. A visit is recommended to understand what this property has to offer above others that may apparently seem similar.