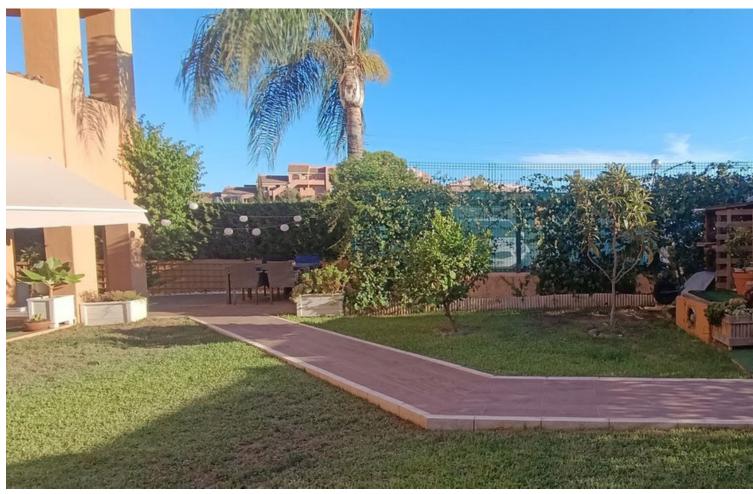

2

2

106 m<sup>2</sup>

229 m2

This well-preserved ground floor apartment with a large private and well-kept garden is located on the corner and without any "wall to wall" neighbors. Its configuration is more similar to a single-story townhouse than an apartment. Even the most detailed description of this property cannot convey the added advantages it has in terms of space, layout, private exterior areas and privacy on all 4 sides. Only by making a visit can you understand the difference of this property compared to others in the same segment in the entire area. It has 2 bright and airy bedrooms with built-in wardrobes and complete privacy from the neighbors. The 2 bathrooms (one with a bathtub and the other with a shower) are ensuite to each bedroom. The spacious living room has a beautiful and cozy fireplace. The independent kitchen has been recently completely renovated with good taste and has top brand appliances. It has space with a bar and stools for breakfast. The list of additions such as solar panels, a large shed in the garden for storage or work, its own vegetable garden, etc... are just some of the pluses of this home. It is completed by its beautiful 2 community pools surrounded by well-kept common areas. A visit is recommended to understand what this property has to offer above others that may apparently seem similar.