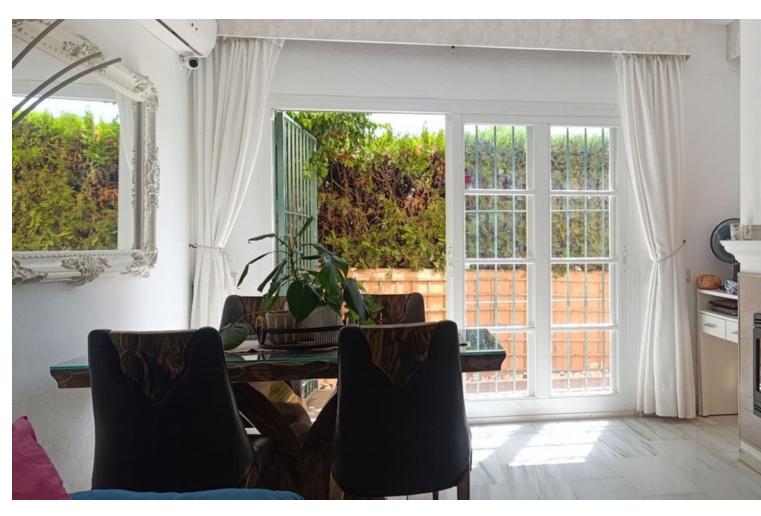

2

2

106 m<sup>2</sup>

229 m2

This well-preserved ground floor apartment with a large private and well-kept garden is located on the corner and without any "wall to wall" neighbors. Its configuration is more similar to a single-story townhouse than an apartment. Even the most detailed description of this property cannot convey the added advantages it has in terms of space, layout, private exterior areas and privacy on all 4 sides. Only by making a visit can you understand the difference of this property compared to others in the same segment in the entire area. It has 2 bright and airy bedrooms with built-in wardrobes and complete privacy from the neighbors. The 2 bathrooms (one with a bathtub and the other with a shower) are ensuite to each bedroom. The spacious living room has a beautiful and cozy fireplace. The independent kitchen has been recently completely renovated with good taste and has top brand appliances. It has space with a bar and stools for breakfast. The list of additions such as solar panels, a large shed in the garden for storage or work, its own vegetable garden, etc... are just some of the pluses of this home. It is completed by its beautiful 2 community pools surrounded by well-kept common areas. A visit is recommended to understand what this property has to offer above others that may apparently seem similar.