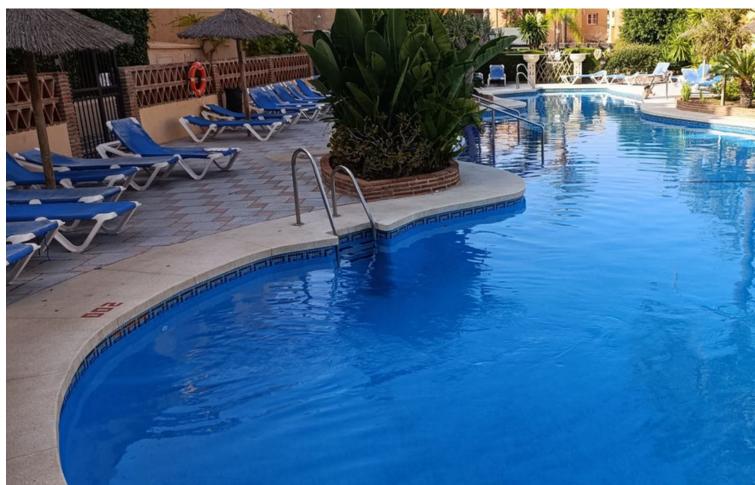

2

2

106 m<sup>2</sup>

229 m2

This well-preserved ground floor apartment with a large private and well-kept garden is located on the corner and without any "wall to wall" neighbors. Its configuration is more similar to a single-story townhouse than an apartment. Even the most detailed description of this property cannot convey the added advantages it has in terms of space, layout, private exterior areas and privacy on all 4 sides. Only by making a visit can you understand the difference of this property compared to others in the same segment in the entire area. It has 2 bright and airy bedrooms with built-in wardrobes and complete privacy from the neighbors. The 2 bathrooms (one with a bathtub and the other with a shower) are ensuite to each bedroom. The spacious living room has a beautiful and cozy fireplace. The independent kitchen has been recently completely renovated with good taste and has top brand appliances. It has space with a bar and stools for breakfast. The list of additions such as solar panels, a large shed in the garden for storage or work, its own vegetable garden, etc... are just some of the pluses of this home. It is completed by its beautiful 2 community pools surrounded by well-kept common areas. A visit is recommended to understand what this property has to offer above others that may apparently seem similar.