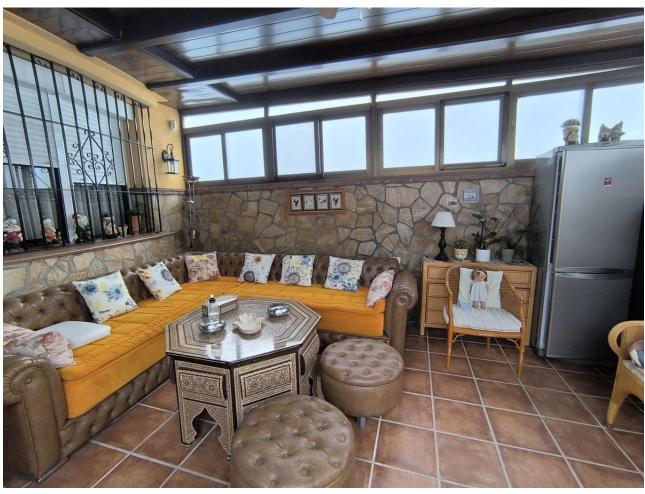

## Sales - House - Mijas 374.900€

www.mibgroup.es +34 662 58 96 58 info@mibgroup.es

Ref.-ID: MIBGR4850842 Mijas House

170 m<sup>2</sup>

Townhouse in the heart of Las Lagunas de Mijas, in the Doña Ermita area. Discover your new home in Las Lagunas de Mijas! This charming townhouse in the Doña Ermita area offers you everything you need for a comfortable and elegant life. With 170 square meters built, this house has been completely renovated, highlighting its stone facade and highquality tiles. It has three large bedrooms with built-in wardrobes, two full bathrooms and an additional toilet, ideal for families or for receiving visitors. The living room is perfect for enjoying family moments, and it has closed terrace that offers additional spaces for relaxation. The house has two kitchens, which provides great versatility when preparing your favorite dishes. In addition, the closed 35 square meter garage ensures that your vehicle is always protected. Located in a strategic area, you will be close to shops, supermarkets, restaurants, health centers and schools, making your day-today life easier. Don't miss the opportunity to visit this real estate gem!

Private Terrace Storage Room Marble Flooring Condition

❤ Good Recently Renovated

Furniture Fully Furnished **Climate Control** 

Air Conditioning

Kitchen Fully Fitted

**Parking** Garage