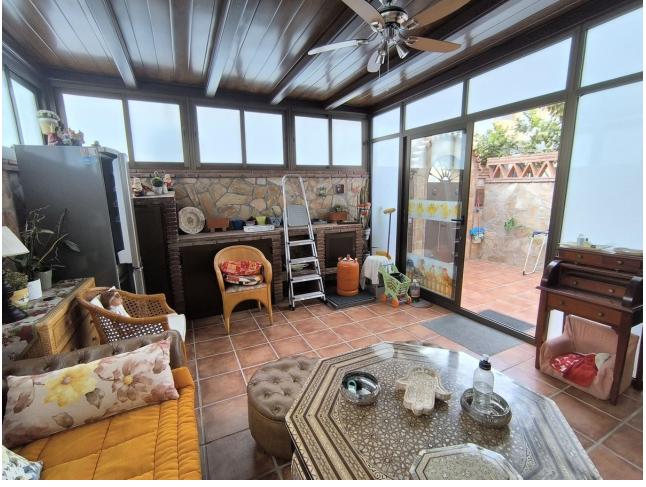

## Sales - House - Mijas 374.900€

www.mibgroup.es +34 662 58 96 58 info@mibgroup.es

Ref.-ID: MIBGR4850842 Mijas House

170 m<sup>2</sup>

Townhouse in the heart of Las Lagunas de Mijas, in the Doña Ermita area. Discover your new home in Las Lagunas de Mijas! This charming townhouse in the Doña Ermita area offers you everything you need for a comfortable and elegant life. With 170 square meters built, this house has been completely renovated, highlighting its stone facade and highquality tiles. It has three large bedrooms with built-in wardrobes, two full bathrooms and an additional toilet, ideal for families or for receiving visitors. The living room is perfect for enjoying family moments, and it has closed terrace that offers additional spaces for relaxation. The house has two kitchens, which provides great versatility when preparing your favorite dishes. In addition, the closed 35 square meter garage ensures that your vehicle is always protected. Located in a strategic area, you will be close to shops, supermarkets, restaurants, health centers and schools, making your day-today life easier. Don't miss the opportunity to visit this real estate gem!

Private Terrace Storage Room Marble Flooring Condition

❤ Good Recently Renovated

Furniture Fully Furnished **Climate Control** 

Air Conditioning

Kitchen Fully Fitted

**Parking** Garage