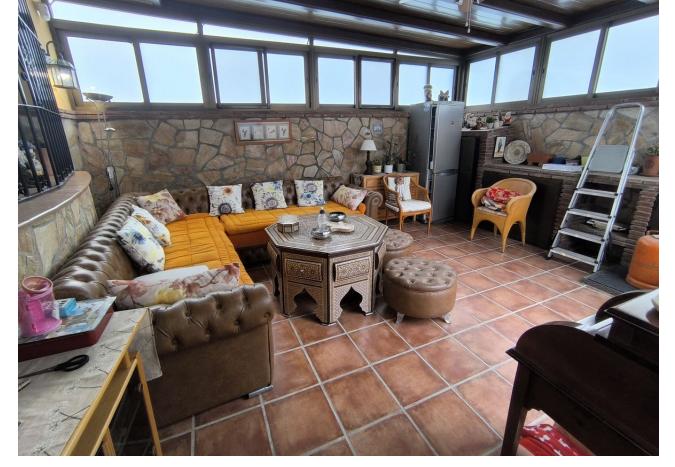

## Sales - House - Mijas 374.900€

www.mibgroup.es +34 662 58 96 58 info@mibgroup.es

Ref.-ID: MIBGR4850842 Mijas House

170 m<sup>2</sup>

Townhouse in the heart of Las Lagunas de Mijas, in the Doña Ermita area. Discover your new home in Las Lagunas de Mijas! This charming townhouse in the Doña Ermita area offers you everything you need for a comfortable and elegant life. With 170 square meters built, this house has been completely renovated, highlighting its stone facade and highquality tiles. It has three large bedrooms with built-in wardrobes, two full bathrooms and an additional toilet, ideal for families or for receiving visitors. The living room is perfect for enjoying family moments, and it has closed terrace that offers additional spaces for relaxation. The house has two kitchens, which provides great versatility when preparing your favorite dishes. In addition, the closed 35 square meter garage ensures that your vehicle is always protected. Located in a strategic area, you will be close to shops, supermarkets, restaurants, health centers and schools, making your day-today life easier. Don't miss the opportunity to visit this real estate gem!

Private Terrace Storage Room Marble Flooring Condition

❤ Good Recently Renovated

Furniture Fully Furnished **Climate Control** 

Air Conditioning

Kitchen Fully Fitted

**Parking** Garage