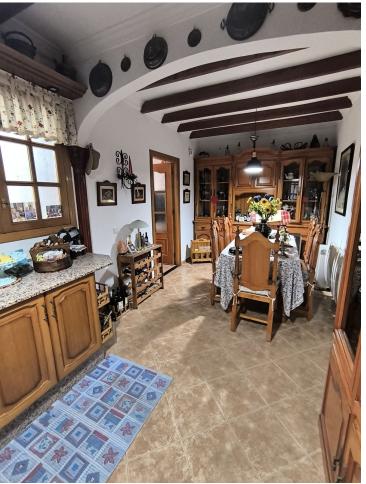

## Sales - House - Mijas 374.900€

www.mibgroup.es +34 662 58 96 58 info@mibgroup.es

Ref.-ID: MIBGR4850842 Mijas House

170 m<sup>2</sup>

Townhouse in the heart of Las Lagunas de Mijas, in the Doña Ermita area. Discover your new home in Las Lagunas de Mijas! This charming townhouse in the Doña Ermita area offers you everything you need for a comfortable and elegant life. With 170 square meters built, this house has been completely renovated, highlighting its stone facade and highquality tiles. It has three large bedrooms with built-in wardrobes, two full bathrooms and an additional toilet, ideal for families or for receiving visitors. The living room is perfect for enjoying family moments, and it has closed terrace that offers additional spaces for relaxation. The house has two kitchens, which provides great versatility when preparing your favorite dishes. In addition, the closed 35 square meter garage ensures that your vehicle is always protected. Located in a strategic area, you will be close to shops, supermarkets, restaurants, health centers and schools, making your day-today life easier. Don't miss the opportunity to visit this real estate gem!