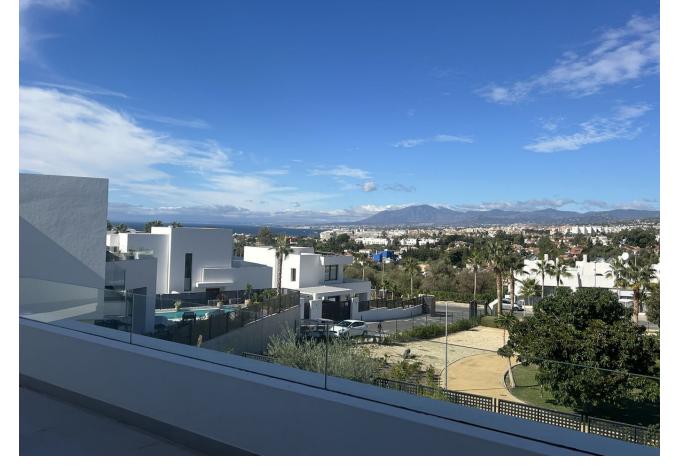

## Sales - House - Río Real 2.500.000€

www.mibgroup.es +34 662 58 96 58 info@mibgroup.es

Ref.-ID: MIBGR4850854 Río Real House

4

4

200 m2

650 m<sup>2</sup>

La Finca de Marbella 2 is a natural continuation of the phenomenal success of the La Finca de Marbella project. The new project includes 36 modern luxury villas, each on a separate plot with its own swimming pool. The villas are located on south-western slopes with beautiful sea and mountain views. Most plots offer views of Marbella, the Mediterranean Sea, La Concha mountain, and the famous Puerto Banús. The villa we are offering arguably has the best view in the entire complex. It overlooks the sea, Marbey Bay, and the famous La Concha mountain. The pool is larger than usual, and the villa has 4 bedrooms and a much larger plot than others. In our opinion, this is the best villa in the entire complex with a south-west orientation. Key design elements include spacious open living areas and large windows for maximum natural light and increased space. Full-size windows can be hidden in the walls, connecting indoor and outdoor living areas, allowing you to enjoy Marbella's unique climate throughout the year. The plot is carefully planned and beautifully landscaped, consisting of two parts, with a patio in addition to the main area. There is a large private parking area for three cars. The La Finca de Marbella project is located on the western side of Rio Real - one of Marbella's prestigious residential areas, which is also home to the city's first golf club. It is a quiet residential area surrounded by green slopes, beaches, dunes, and panoramic sea views.