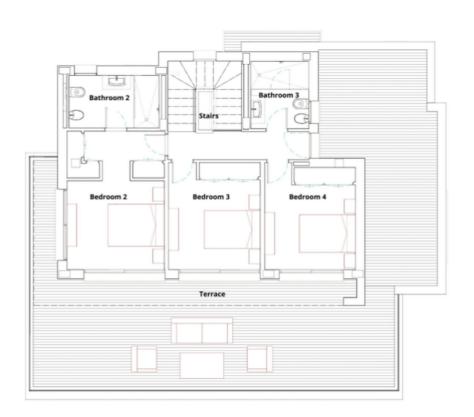

Parking
Garage

Pool
Private

Furniture
Fully Furnished

IROKO 4 - BAR GROUND FLOOR

IROKO 4 - BAR FIRST FLOOR