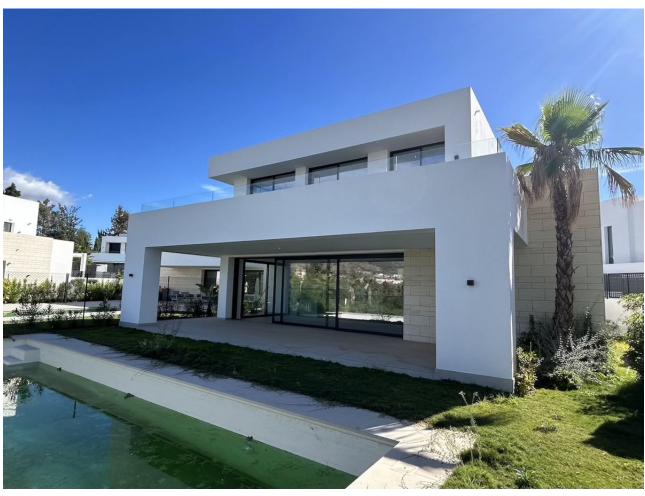

## Sales - House - Río Real 2.500.000€

www.mibgroup.es +34 662 58 96 58 info@mibgroup.es

Ref.-ID: MIBGR4850854 Río Real House

4

4

200 m2

650 m<sup>2</sup>

La Finca de Marbella 2 is a natural continuation of the phenomenal success of the La Finca de Marbella project. The new project includes 36 modern luxury villas, each on a separate plot with its own swimming pool. The villas are located on south-western slopes with beautiful sea and mountain views. Most plots offer views of Marbella, the Mediterranean Sea, La Concha mountain, and the famous Puerto Banús. The villa we are offering arguably has the best view in the entire complex. It overlooks the sea, Marbey Bay, and the famous La Concha mountain. The pool is larger than usual, and the villa has 4 bedrooms and a much larger plot than others. In our opinion, this is the best villa in the entire complex with a south-west orientation. Key design elements include spacious open living areas and large windows for maximum natural light and increased space. Full-size windows can be hidden in the walls, connecting indoor and outdoor living areas, allowing you to enjoy Marbella's unique climate throughout the year. The plot is carefully planned and beautifully landscaped, consisting of two parts, with a patio in addition to the main area. There is a large private parking area for three cars. The La Finca de Marbella project is located on the western side of Rio Real - one of Marbella's prestigious residential areas, which is also home to the city's first golf club. It is a quiet residential area surrounded by green slopes, beaches, dunes, and panoramic sea views.