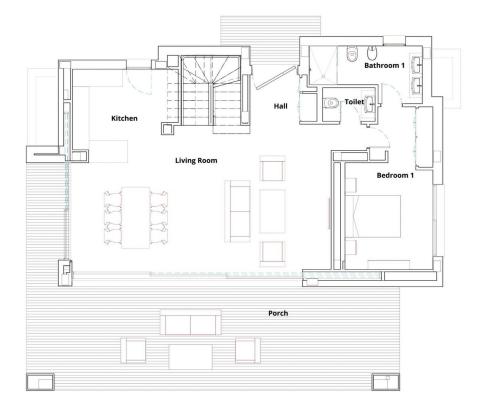

Parking
Garage

Pool
Private

Furniture
Fully Furnished

IROKO 4 - BAR GROUND FLOOR

IROKO 4 - BAR FIRST FLOOR