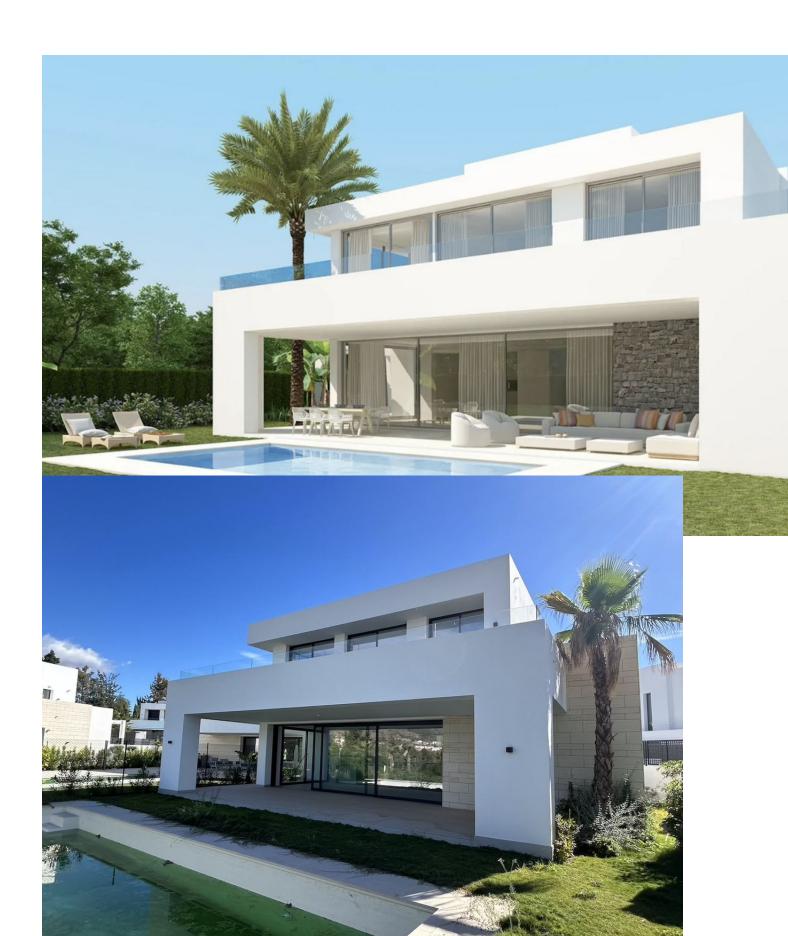

## Sales - House - Río Real 2.500.000€

www.mibgroup.es +34 662 58 96 58 info@mibgroup.es

Ref.-ID: MIBGR4850854 Río Real House

4

4

200 m2

650 m<sup>2</sup>

La Finca de Marbella 2 is a natural continuation of the phenomenal success of the La Finca de Marbella project. The new project includes 36 modern luxury villas, each on a separate plot with its own swimming pool. The villas are located on south-western slopes with beautiful sea and mountain views. Most plots offer views of Marbella, the Mediterranean Sea, La Concha mountain, and the famous Puerto Banús. The villa we are offering arguably has the best view in the entire complex. It overlooks the sea, Marbey Bay, and the famous La Concha mountain. The pool is larger than usual, and the villa has 4 bedrooms and a much larger plot than others. In our opinion, this is the best villa in the entire complex with a south-west orientation. Key design elements include spacious open living areas and large windows for maximum natural light and increased space. Full-size windows can be hidden in the walls, connecting indoor and outdoor living areas, allowing you to enjoy Marbella's unique climate throughout the year. The plot is carefully planned and beautifully landscaped, consisting of two parts, with a patio in addition to the main area. There is a large private parking area for three cars. The La Finca de Marbella project is located on the western side of Rio Real - one of Marbella's prestigious residential areas, which is also home to the city's first golf club. It is a quiet residential area surrounded by green slopes, beaches, dunes, and panoramic sea views.