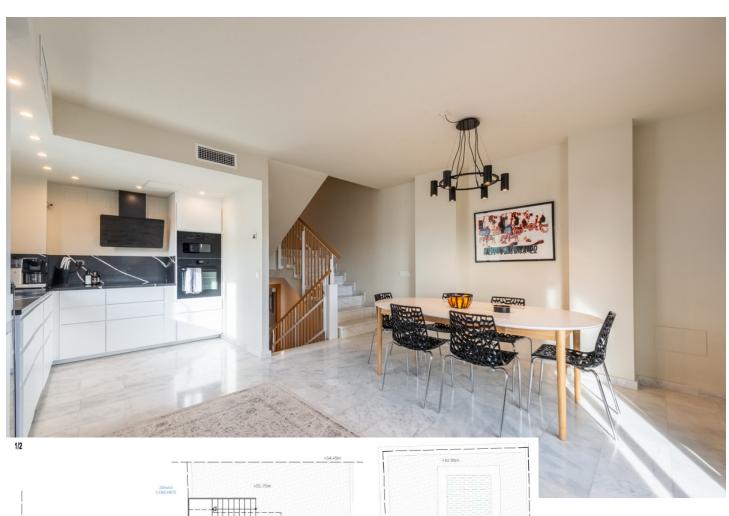

3

3

234 m<sup>2</sup>

175 m<sup>2</sup>

We can now present this amazing corner townhouse in Riviera del Sol with a private pool and garden. This townhouse was completed as late as 2020 and have 3 bedrooms and 3 bathrooms, laundry and a big social area. The kitchen have a open floorplan and is well designed to cover all your needs with dining and terrace just outside. Perfectly located with Riviera Sport Club, Max Beach and the center of Riviera del Sol just a Big Bertha away.