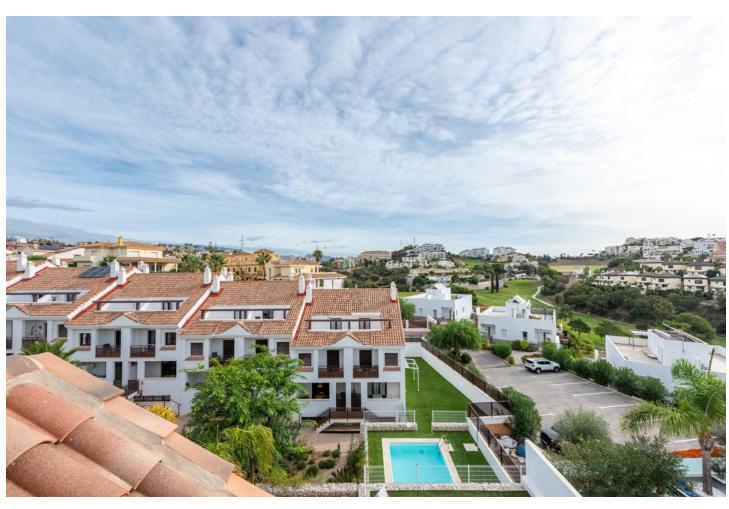

3

3

234 m<sup>2</sup>

175 m<sup>2</sup>

We can now present this amazing corner townhouse in Riviera del Sol with a private pool and garden. This townhouse was completed as late as 2020 and have 3 bedrooms and 3 bathrooms, laundry and a big social area. The kitchen have a open floorplan and is well designed to cover all your needs with dining and terrace just outside. Perfectly located with Riviera Sport Club, Max Beach and the center of Riviera del Sol just a Big Bertha away.