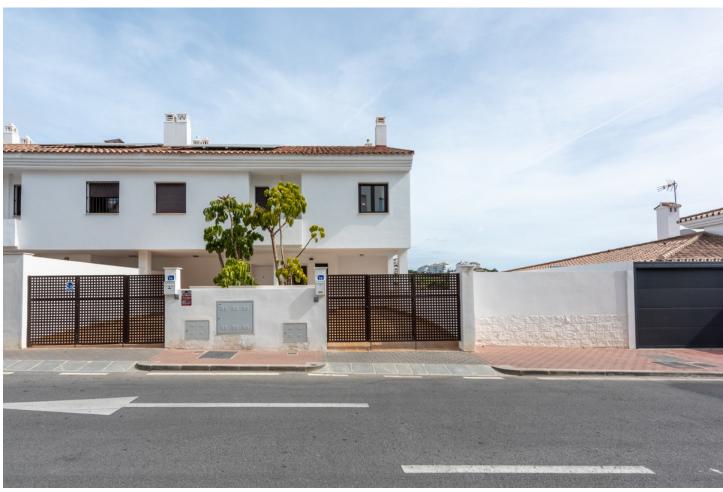

3

3

234 m<sup>2</sup>

175 m<sup>2</sup>

We can now present this amazing corner townhouse in Riviera del Sol with a private pool and garden. This townhouse was completed as late as 2020 and have 3 bedrooms and 3 bathrooms, laundry and a big social area. The kitchen have a open floorplan and is well designed to cover all your needs with dining and terrace just outside. Perfectly located with Riviera Sport Club, Max Beach and the center of Riviera del Sol just a Big Bertha away.