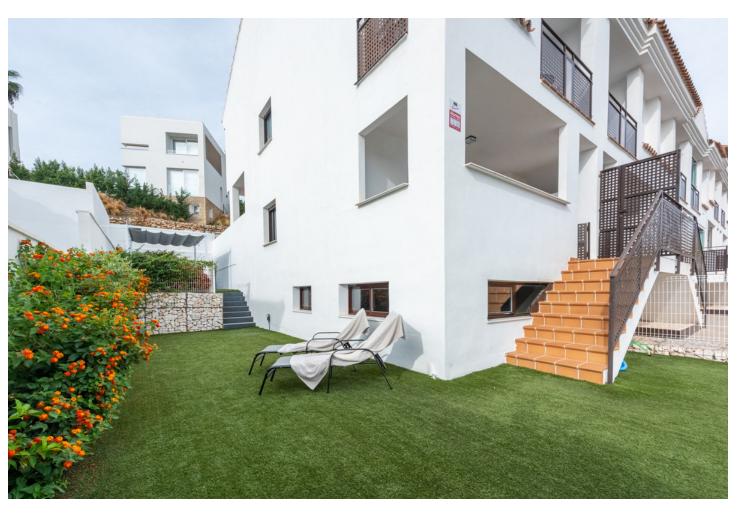

3

3

234 m<sup>2</sup>

175 m<sup>2</sup>

We can now present this amazing corner townhouse in Riviera del Sol with a private pool and garden. This townhouse was completed as late as 2020 and have 3 bedrooms and 3 bathrooms, laundry and a big social area. The kitchen have a open floorplan and is well designed to cover all your needs with dining and terrace just outside. Perfectly located with Riviera Sport Club, Max Beach and the center of Riviera del Sol just a Big Bertha away.