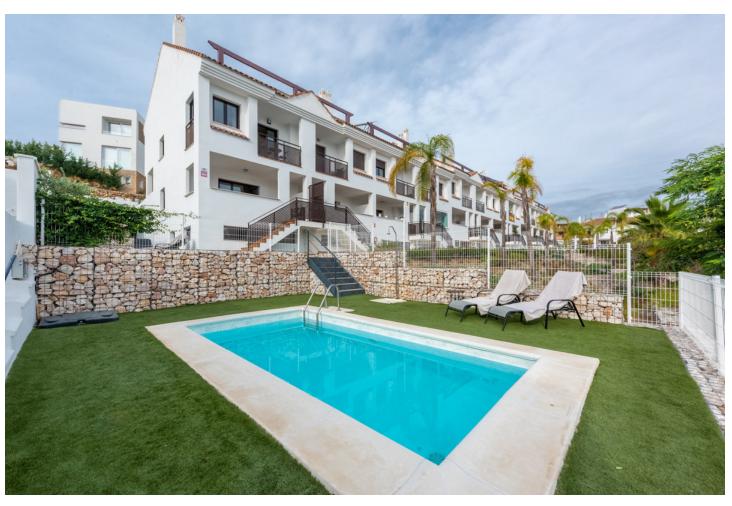

3

3

234 m<sup>2</sup>

175 m<sup>2</sup>

We can now present this amazing corner townhouse in Riviera del Sol with a private pool and garden. This townhouse was completed as late as 2020 and have 3 bedrooms and 3 bathrooms, laundry and a big social area. The kitchen have a open floorplan and is well designed to cover all your needs with dining and terrace just outside. Perfectly located with Riviera Sport Club, Max Beach and the center of Riviera del Sol just a Big Bertha away.