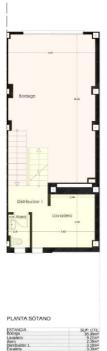

## DI ANTA DOIMED

| ESTANCIA       | SUP UTIL |
|----------------|----------|
| Distribuidor 2 | 2.96mi   |
| Escalora       | 1.96mi   |
| -              | 2.77m    |
| Distribuidor 3 | 3.04m/   |
| Domitorio 2    | 7.67mi   |
| Bartic 2       | 3.53m    |
| Suite          | 17.95m   |
| Bartic suite   | 7.22m    |
|                |          |