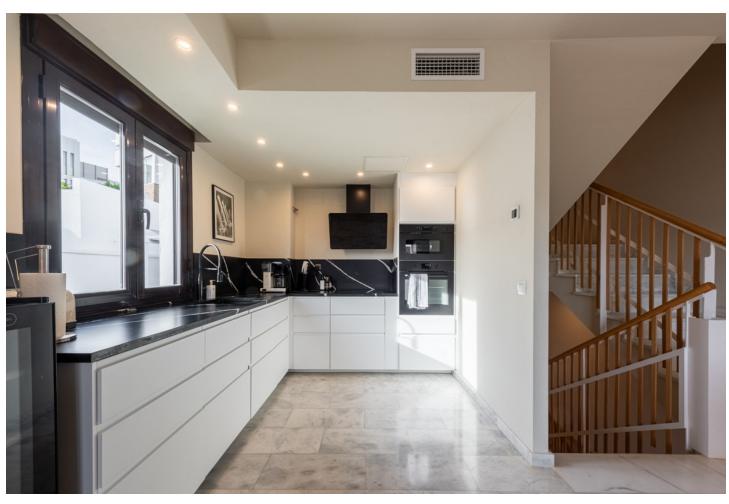

3

3

234 m<sup>2</sup>

175 m<sup>2</sup>

We can now present this amazing corner townhouse in Riviera del Sol with a private pool and garden. This townhouse was completed as late as 2020 and have 3 bedrooms and 3 bathrooms, laundry and a big social area. The kitchen have a open floorplan and is well designed to cover all your needs with dining and terrace just outside. Perfectly located with Riviera Sport Club, Max Beach and the center of Riviera del Sol just a Big Bertha away.