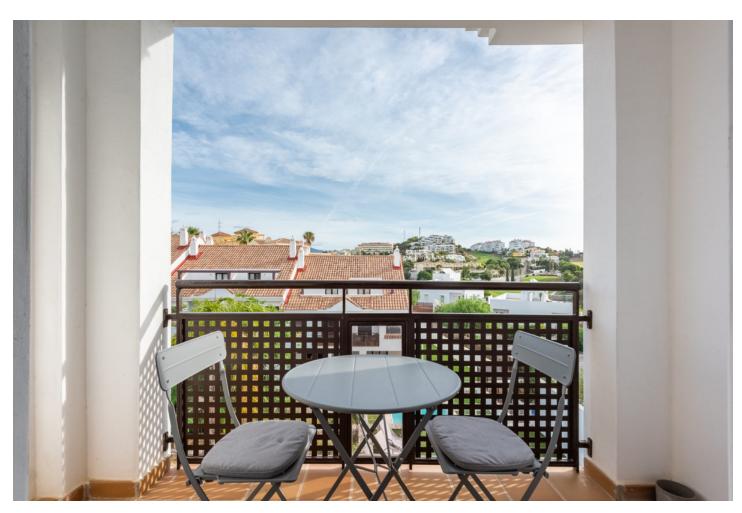

3

3

234 m<sup>2</sup>

175 m<sup>2</sup>

We can now present this amazing corner townhouse in Riviera del Sol with a private pool and garden. This townhouse was completed as late as 2020 and have 3 bedrooms and 3 bathrooms, laundry and a big social area. The kitchen have a open floorplan and is well designed to cover all your needs with dining and terrace just outside. Perfectly located with Riviera Sport Club, Max Beach and the center of Riviera del Sol just a Big Bertha away.