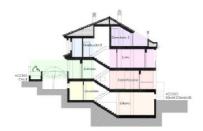

| SUPERFICIES VIVIENDA           |                       |
|--------------------------------|-----------------------|
| Superficie útil total          | 200,22 ₪              |
| Superficie útil vivienda       | 171,61 m              |
| Superficie construida vivienda | 210,06 mi             |
| Superficie construida + PPZC   | 213,32 m²             |
| DECRETO 218/2005               |                       |
| Superficie útil                | 168,36 m              |
| Superficie construida          | 213.04 m <sup>2</sup> |

PARCELA
Supprisio de parcela
Supprisio de jarcin
174.52 m
Supprisio de espacios exteriores no ajadinados
Superficia e elficada
30.25 m
Superficia e elficada

E: 1/100 (DIN A3) 0 1 2 5

## DI ANTA DOIMED

| ESTANCIA       | SUP UTIL |
|----------------|----------|
| Distribuidor 2 | 2.96mi   |
| Escalora       | 1.96mi   |
| -              | 2.77m    |
| Distribuidor 3 | 3.04m/   |
| Domitorio 2    | 7.67mi   |
| Bartic 2       | 3.53m    |
| Suite          | 17.95m   |
| Bartic suite   | 7.22m    |
|                |          |

| SUPERFICIES VIVIENDA           |                       |
|--------------------------------|-----------------------|
| Superficie útil total          | 200,22 m²             |
| Superficie útil vivienda       | 171,61 m <sup>2</sup> |
| Superficie construida vivienda | 210,06 m <sup>2</sup> |
| Superficie construida + PPZC   | 213,32 m²             |
| DECRETO 218/2005               |                       |
| Superficie útil                | 168,36 m²             |
| Superficie construida          | 213.04 m              |

## PLANTA SEGUNDA

| ESTANCIA       | SUP, OTIL |
|----------------|-----------|
| Escalera.      | 1.54m²    |
| Distribuidor 4 | 0.60mF    |
| Domisiono 3    | 13.79mi   |
| Baño 3         | 4.67m²    |
| "епада 3       | 6.09mF    |

## PARCELA

| Superficie de parcela<br>Superficie de jardin<br>Superficie de espacios exteriores no ajardinados<br>Superficie edificada | 268,13 m²<br>174,52 m²<br>30,25 m² |
|---------------------------------------------------------------------------------------------------------------------------|------------------------------------|
|                                                                                                                           | 63,36 m²                           |