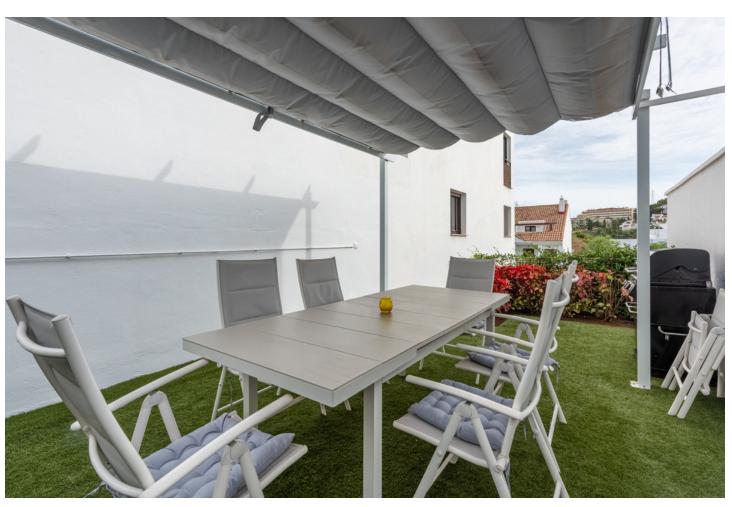

3

3

234 m<sup>2</sup>

175 m<sup>2</sup>

We can now present this amazing corner townhouse in Riviera del Sol with a private pool and garden. This townhouse was completed as late as 2020 and have 3 bedrooms and 3 bathrooms, laundry and a big social area. The kitchen have a open floorplan and is well designed to cover all your needs with dining and terrace just outside. Perfectly located with Riviera Sport Club, Max Beach and the center of Riviera del Sol just a Big Bertha away.