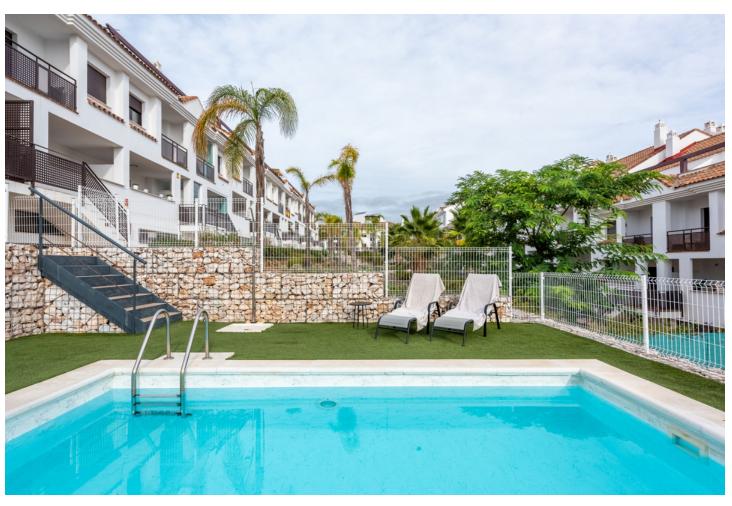

3

3

234 m<sup>2</sup>

175 m<sup>2</sup>

We can now present this amazing corner townhouse in Riviera del Sol with a private pool and garden. This townhouse was completed as late as 2020 and have 3 bedrooms and 3 bathrooms, laundry and a big social area. The kitchen have a open floorplan and is well designed to cover all your needs with dining and terrace just outside. Perfectly located with Riviera Sport Club, Max Beach and the center of Riviera del Sol just a Big Bertha away.