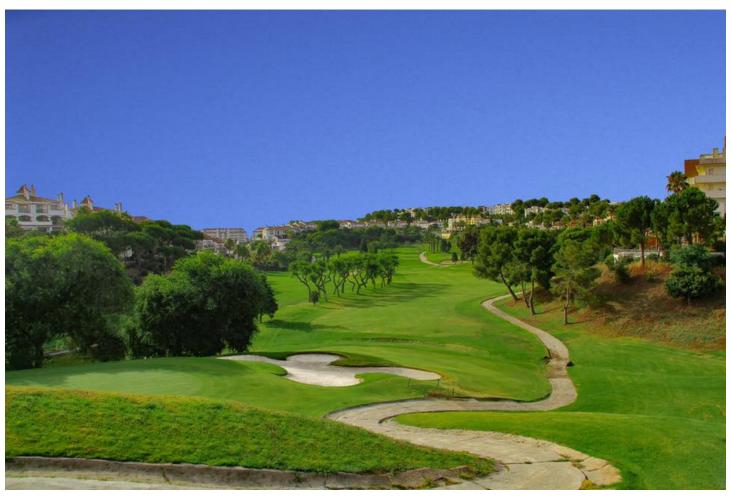

3

3

234 m<sup>2</sup>

175 m<sup>2</sup>

We can now present this amazing corner townhouse in Riviera del Sol with a private pool and garden. This townhouse was completed as late as 2020 and have 3 bedrooms and 3 bathrooms, laundry and a big social area. The kitchen have a open floorplan and is well designed to cover all your needs with dining and terrace just outside. Perfectly located with Riviera Sport Club, Max Beach and the center of Riviera del Sol just a Big Bertha away.

Setting Orientation Condition Pool Excellent Close To Golf Private South East **Climate Control** Views Features Furniture Air Conditioning Golf Covered Terrace Fully Furnished Garden Optional Fitted Wardrobes **✓** Pool Near Transport Private Terrace Double Glazing Garden **Parking** Kitchen ✓ Fully Fitted Communal Communal Partially Fitted