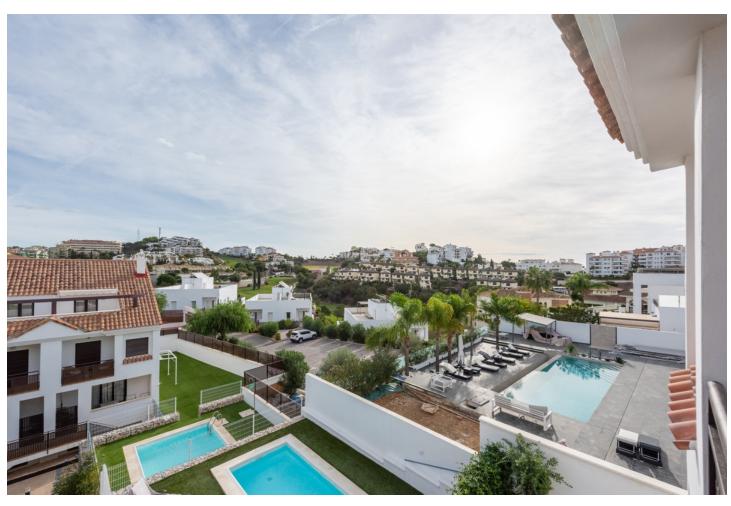

3

3

234 m<sup>2</sup>

175 m<sup>2</sup>

We can now present this amazing corner townhouse in Riviera del Sol with a private pool and garden. This townhouse was completed as late as 2020 and have 3 bedrooms and 3 bathrooms, laundry and a big social area. The kitchen have a open floorplan and is well designed to cover all your needs with dining and terrace just outside. Perfectly located with Riviera Sport Club, Max Beach and the center of Riviera del Sol just a Big Bertha away.

Setting Orientation Condition Pool Excellent Close To Golf Private South East **Climate Control** Views Features Furniture Air Conditioning Golf Covered Terrace Fully Furnished Garden Optional Fitted Wardrobes **✓** Pool Near Transport Private Terrace Double Glazing Garden **Parking** Kitchen ✓ Fully Fitted Communal Communal Partially Fitted