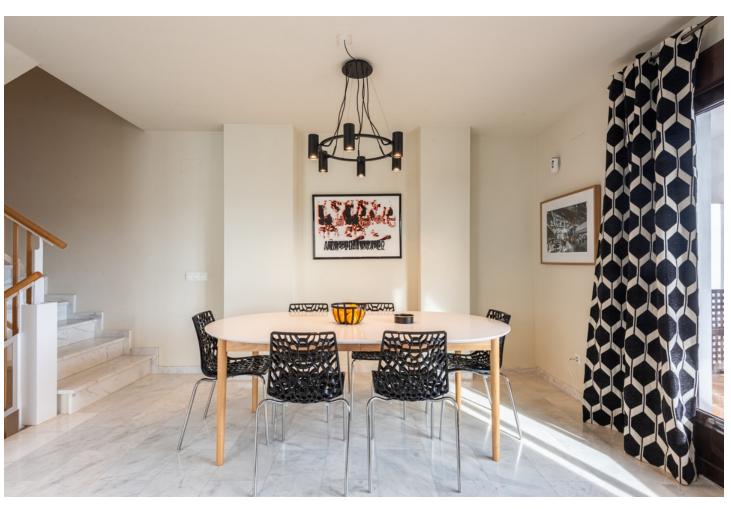

3

3

234 m<sup>2</sup>

175 m<sup>2</sup>

We can now present this amazing corner townhouse in Riviera del Sol with a private pool and garden. This townhouse was completed as late as 2020 and have 3 bedrooms and 3 bathrooms, laundry and a big social area. The kitchen have a open floorplan and is well designed to cover all your needs with dining and terrace just outside. Perfectly located with Riviera Sport Club, Max Beach and the center of Riviera del Sol just a Big Bertha away.