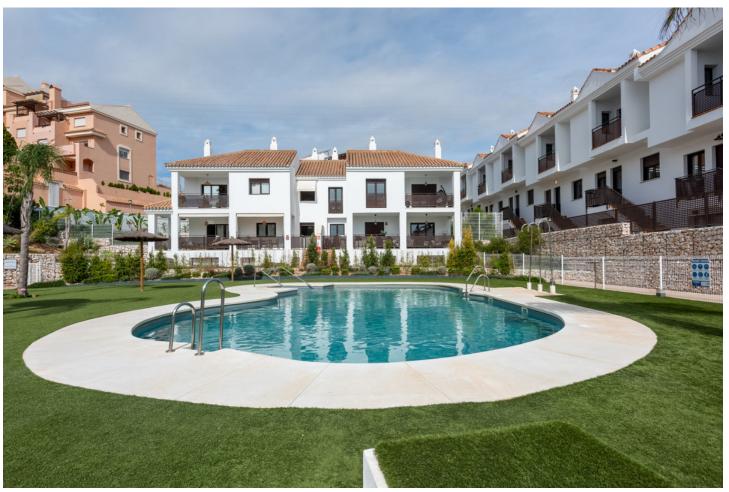

3

3

234 m<sup>2</sup>

175 m<sup>2</sup>

We can now present this amazing corner townhouse in Riviera del Sol with a private pool and garden. This townhouse was completed as late as 2020 and have 3 bedrooms and 3 bathrooms, laundry and a big social area. The kitchen have a open floorplan and is well designed to cover all your needs with dining and terrace just outside. Perfectly located with Riviera Sport Club, Max Beach and the center of Riviera del Sol just a Big Bertha away.