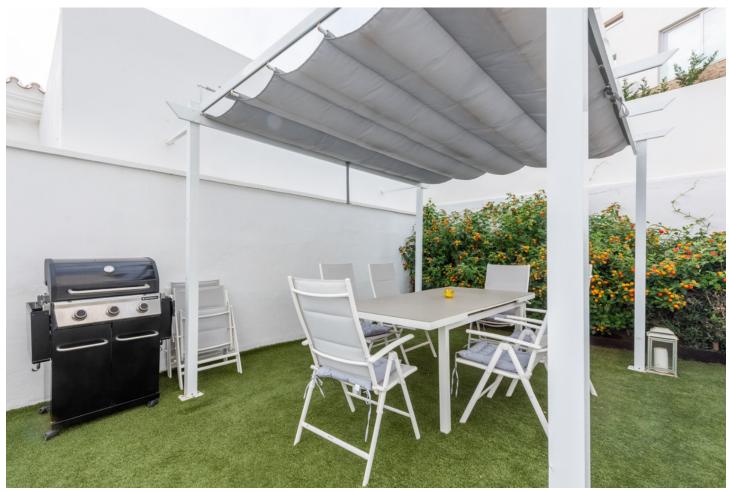

3

3

234 m<sup>2</sup>

175 m<sup>2</sup>

We can now present this amazing corner townhouse in Riviera del Sol with a private pool and garden. This townhouse was completed as late as 2020 and have 3 bedrooms and 3 bathrooms, laundry and a big social area. The kitchen have a open floorplan and is well designed to cover all your needs with dining and terrace just outside. Perfectly located with Riviera Sport Club, Max Beach and the center of Riviera del Sol just a Big Bertha away.