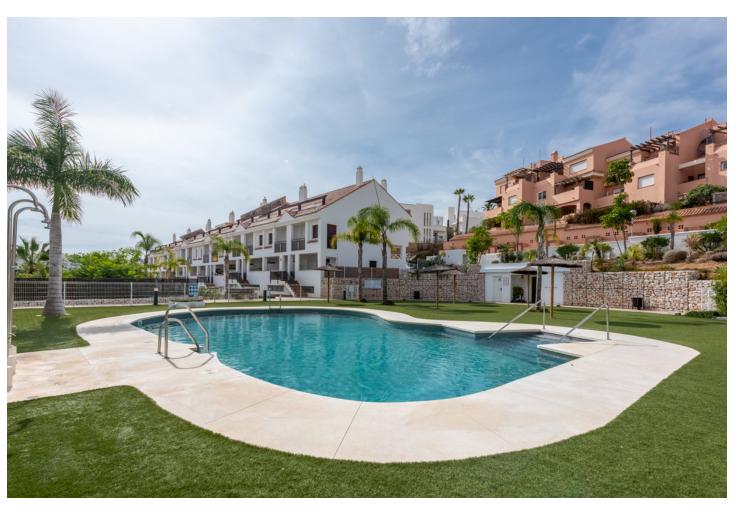

3

3

234 m<sup>2</sup>

175 m<sup>2</sup>

We can now present this amazing corner townhouse in Riviera del Sol with a private pool and garden. This townhouse was completed as late as 2020 and have 3 bedrooms and 3 bathrooms, laundry and a big social area. The kitchen have a open floorplan and is well designed to cover all your needs with dining and terrace just outside. Perfectly located with Riviera Sport Club, Max Beach and the center of Riviera del Sol just a Big Bertha away.