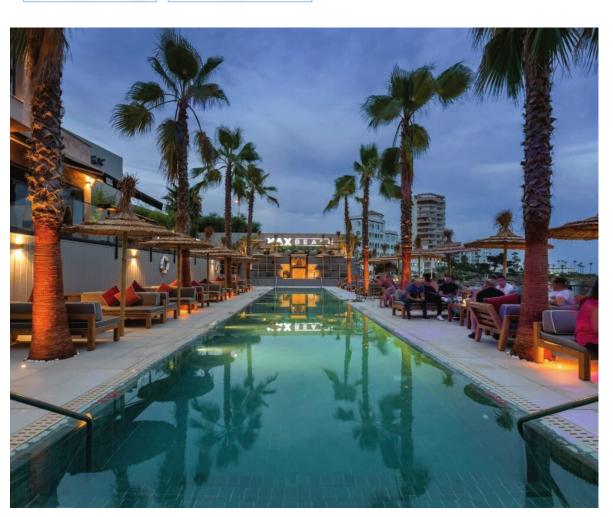

3

3

234 m<sup>2</sup>

175 m<sup>2</sup>

We can now present this amazing corner townhouse in Riviera del Sol with a private pool and garden. This townhouse was completed as late as 2020 and have 3 bedrooms and 3 bathrooms, laundry and a big social area. The kitchen have a open floorplan and is well designed to cover all your needs with dining and terrace just outside. Perfectly located with Riviera Sport Club, Max Beach and the center of Riviera del Sol just a Big Bertha away.