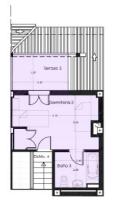

## PLANTA SEGUNDA

| ESTANCIA       | SUP, OTIL |
|----------------|-----------|
| Escalera.      | 1.54m²    |
| Distribuidor 4 | 0.60mF    |
| Domisiono 3    | 13.79mi   |
| Baño 3         | 4.67m²    |
| "епада 3       | 6.09mF    |