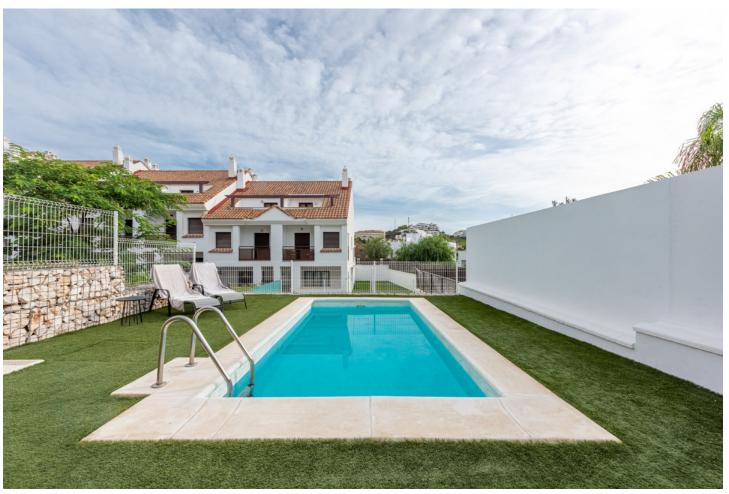

3

3

234 m<sup>2</sup>

175 m<sup>2</sup>

We can now present this amazing corner townhouse in Riviera del Sol with a private pool and garden. This townhouse was completed as late as 2020 and have 3 bedrooms and 3 bathrooms, laundry and a big social area. The kitchen have a open floorplan and is well designed to cover all your needs with dining and terrace just outside. Perfectly located with Riviera Sport Club, Max Beach and the center of Riviera del Sol just a Big Bertha away.

Setting Orientation Condition Pool Excellent Close To Golf Private South East **Climate Control** Views Features Furniture Air Conditioning Golf Covered Terrace Fully Furnished Garden Optional Fitted Wardrobes **✓** Pool Near Transport Private Terrace Double Glazing Garden **Parking** Kitchen ✓ Fully Fitted Communal Communal Partially Fitted