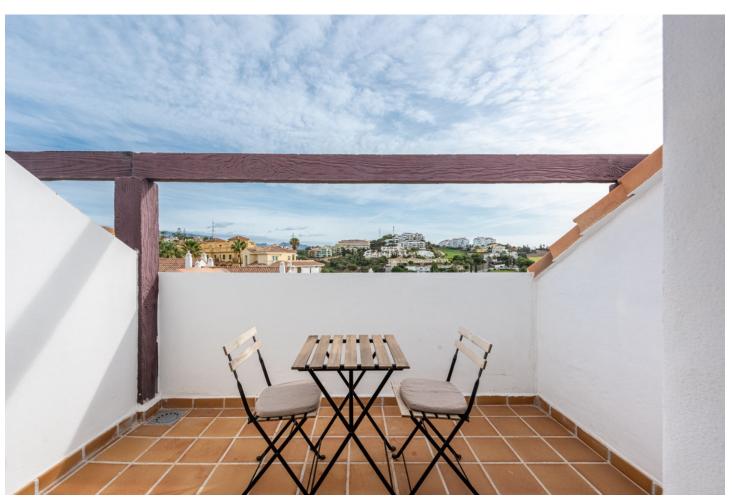

3

3

234 m<sup>2</sup>

175 m<sup>2</sup>

We can now present this amazing corner townhouse in Riviera del Sol with a private pool and garden. This townhouse was completed as late as 2020 and have 3 bedrooms and 3 bathrooms, laundry and a big social area. The kitchen have a open floorplan and is well designed to cover all your needs with dining and terrace just outside. Perfectly located with Riviera Sport Club, Max Beach and the center of Riviera del Sol just a Big Bertha away.

Setting Orientation Condition Pool Excellent Close To Golf Private South East **Climate Control** Views Features Furniture Air Conditioning Golf Covered Terrace Fully Furnished Garden Optional Fitted Wardrobes **✓** Pool Near Transport Private Terrace Double Glazing Garden **Parking** Kitchen ✓ Fully Fitted Communal Communal Partially Fitted