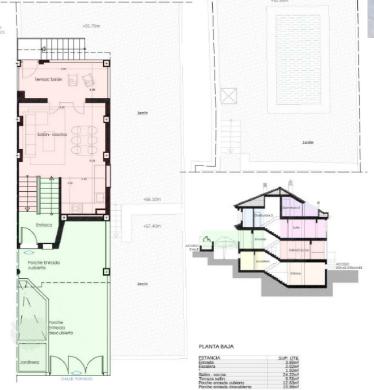

PARCELA
Supprisio de parcela
Supprisio de jarcin
174.52 m
Supprisio de espacios exteriores no ajadinados
Superficia e elficada
30.25 m
Superficia e elficada

E: 1/100 (DIN A3) 0 1 2 5

## PARCELA

| Superficie de parcela<br>Superficie de jardin<br>Superficie de espacios exteriores no ajardinados<br>Superficie edificada | 268,13 m²<br>174,52 m²<br>30,25 m² |
|---------------------------------------------------------------------------------------------------------------------------|------------------------------------|
|                                                                                                                           | 63,36 m²                           |