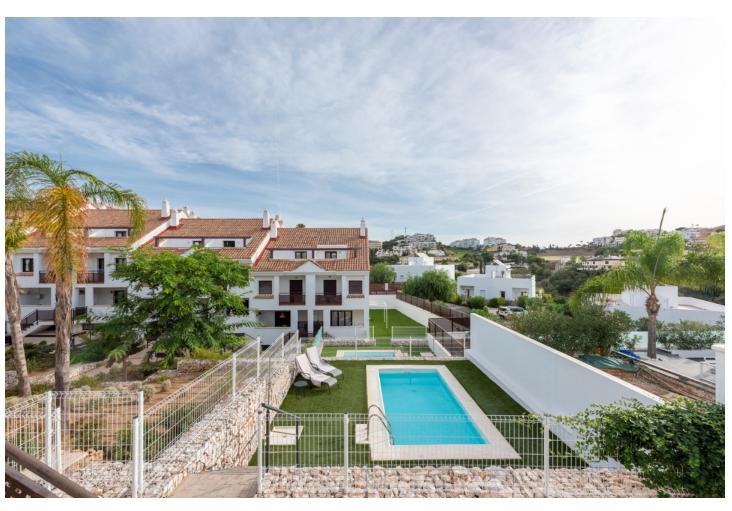

3

3

234 m<sup>2</sup>

175 m<sup>2</sup>

We can now present this amazing corner townhouse in Riviera del Sol with a private pool and garden. This townhouse was completed as late as 2020 and have 3 bedrooms and 3 bathrooms, laundry and a big social area. The kitchen have a open floorplan and is well designed to cover all your needs with dining and terrace just outside. Perfectly located with Riviera Sport Club, Max Beach and the center of Riviera del Sol just a Big Bertha away.

Setting Orientation Condition Pool Excellent Close To Golf Private South East **Climate Control** Views Features Furniture Air Conditioning Golf Covered Terrace Fully Furnished Garden Optional Fitted Wardrobes **✓** Pool Near Transport Private Terrace Double Glazing Garden **Parking** Kitchen ✓ Fully Fitted Communal Communal Partially Fitted