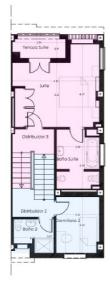

## DI ANTA DOIMED

| ESTANCIA       | SUP UTIL |
|----------------|----------|
| Distribuidor 2 | 2.96mi   |
| Escalora       | 1.96mi   |
| -              | 2.77m    |
| Distribuidor 3 | 3.04m/   |
| Domitorio 2    | 7.67mi   |
| Bartic 2       | 3.53m    |
| Suite          | 17.95m   |
| Bartic suite   | 7.22m    |
|                |          |