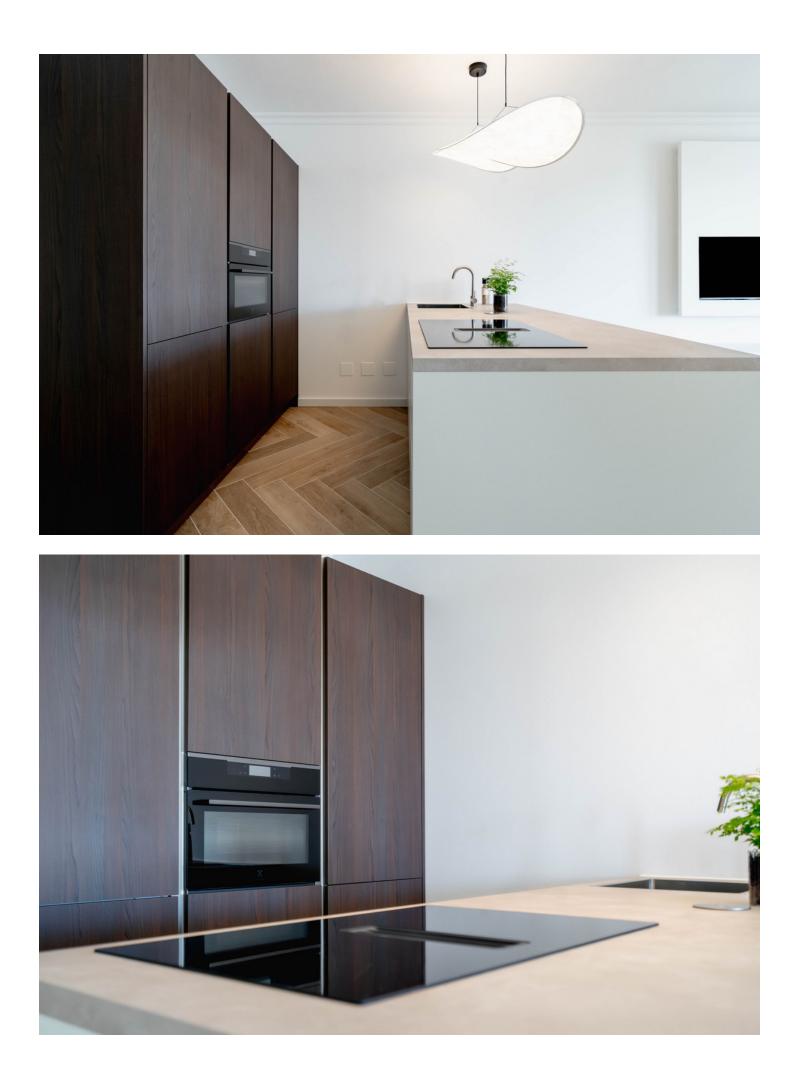

3.5

Within the prestigious La Quinta Golf Resort this meticulously renovated 144 m2 apartment, complemented by a generous 25 m2 terrace offers partial sea views. Originally crafted in 2004, this residence has been transformed into a beacon of modern elegance with a complete overhaul in the summer of 2024. Step inside to experience a seamless blend of fresh Nordic design and natural materials, where every detail reflects refined taste and sophistication. The spacious layout encompasses three bedrooms and three bathrooms, two of which are ensuite, ensuring privacy and comfort for residents and guests alike. The apartment's south orientation floods the interior with abundant natural light, creating an inviting ambiance throughout. An open plan kitchen harmoniously merges with the expansive living area, extending