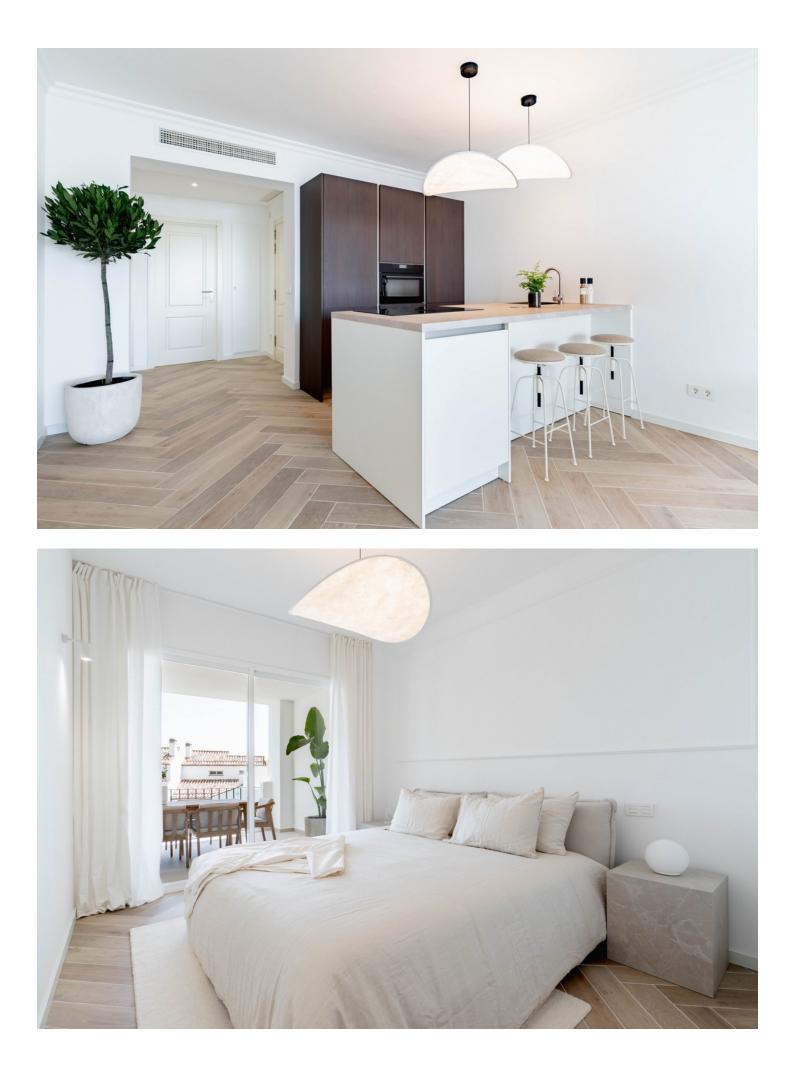

3.5

Within the prestigious La Quinta Golf Resort this meticulously renovated 144 m2 apartment, complemented by a generous 25 m2 terrace offers partial sea views. Originally crafted in 2004, this residence has been transformed into a beacon of modern elegance with a complete overhaul in the summer of 2024. Step inside to experience a seamless blend of fresh Nordic design and natural materials, where every detail reflects refined taste and sophistication. The spacious layout encompasses three bedrooms and three bathrooms, two of which are ensuite, ensuring privacy and comfort for residents and guests alike. The apartment's south orientation floods the interior with abundant natural light, creating an inviting ambiance throughout. An open plan kitchen harmoniously merges with the expansive living area, extending