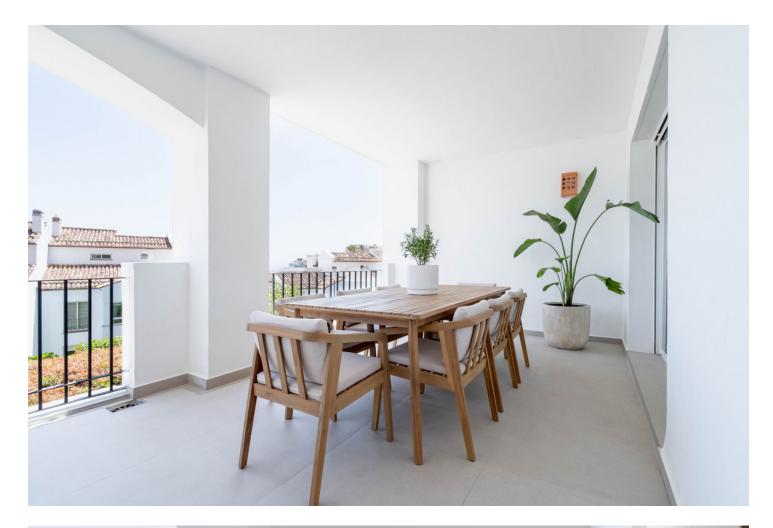

3.5

Within the prestigious La Quinta Golf Resort this meticulously renovated 144 m2 apartment, complemented by a generous 25 m2 terrace offers partial sea views. Originally crafted in 2004, this residence has been transformed into a beacon of modern elegance with a complete overhaul in the summer of 2024. Step inside to experience a seamless blend of fresh Nordic design and natural materials, where every detail reflects refined taste and sophistication. The spacious layout encompasses three bedrooms and three bathrooms, two of which are ensuite, ensuring privacy and comfort for residents and guests alike. The apartment's south orientation floods the interior with abundant natural light, creating an inviting ambiance throughout. An open plan kitchen harmoniously merges with the expansive living area, extending