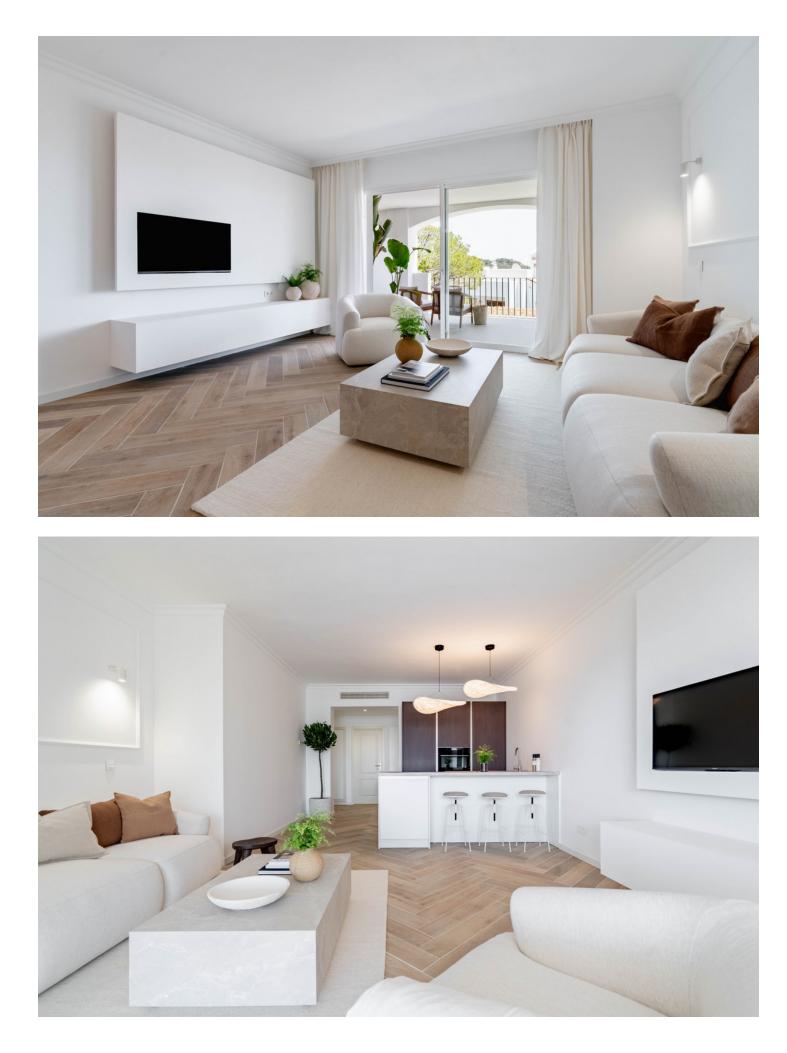

3.5

Within the prestigious La Quinta Golf Resort this meticulously renovated 144 m2 apartment, complemented by a generous 25 m2 terrace offers partial sea views. Originally crafted in 2004, this residence has been transformed into a beacon of modern elegance with a complete overhaul in the summer of 2024. Step inside to experience a seamless blend of fresh Nordic design and natural materials, where every detail reflects refined taste and sophistication. The spacious layout encompasses three bedrooms and three bathrooms, two of which are ensuite, ensuring privacy and comfort for residents and guests alike. The apartment's south orientation floods the interior with abundant natural light, creating an inviting ambiance throughout. An open plan kitchen harmoniously merges with the expansive living area, extending

Views 💙 Mountain

Orientation 🗸 South

effortlessly onto the terrace—a perfect spot for alfresco dining and relaxation. Situated within a secure gated community, residents enjoy exclusive access to amenities including communal swimming pool, a storage room and a covered parking space. Additionally, the proximity to the Westin Hotel offers convenient access to a world-class spa, gym, and dining options, enhancing the luxurious lifestyle offered by this remarkable property. Surrounded by renowned golf courses and