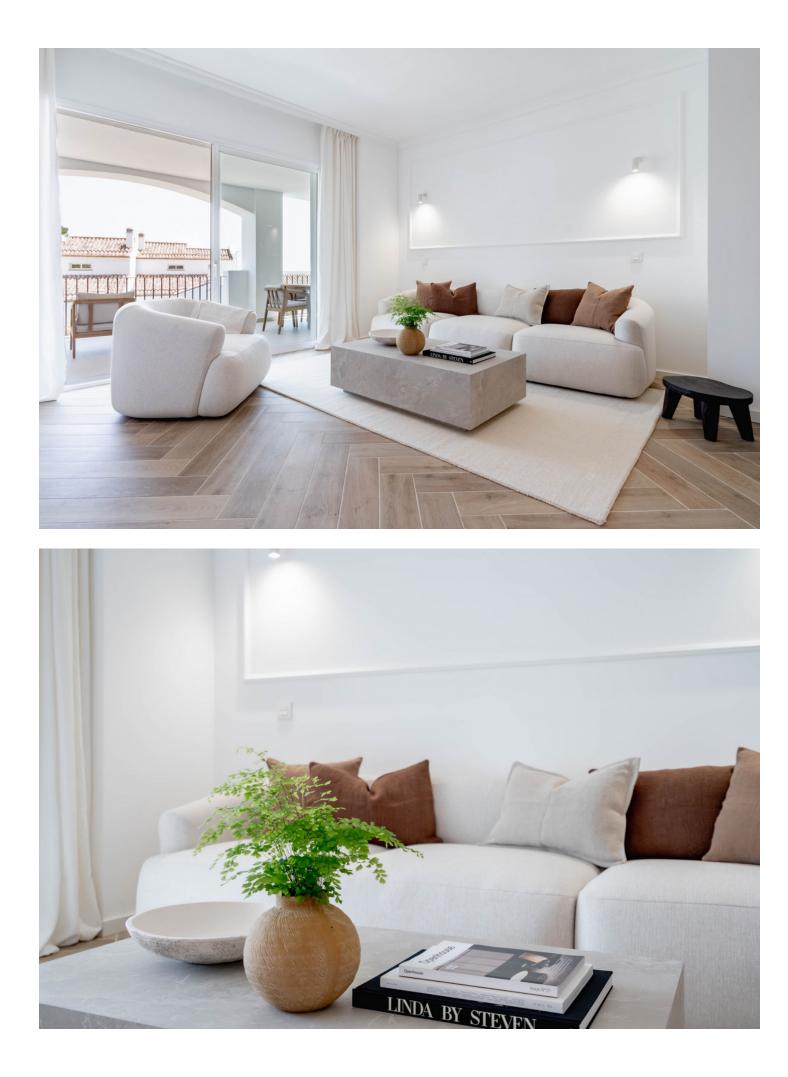

3.5

Within the prestigious La Quinta Golf Resort this meticulously renovated 144 m2 apartment, complemented by a generous 25 m2 terrace offers partial sea views. Originally crafted in 2004, this residence has been transformed into a beacon of modern elegance with a complete overhaul in the summer of 2024. Step inside to experience a seamless blend of fresh Nordic design and natural materials, where every detail reflects refined taste and sophistication. The spacious layout encompasses three bedrooms and three bathrooms, two of which are ensuite, ensuring privacy and comfort for residents and guests alike. The apartment's south orientation floods the interior with abundant natural light, creating an inviting ambiance throughout. An open plan kitchen harmoniously merges with the expansive living area, extending

Views 💙 Mountain

Orientation 🗸 South

effortlessly onto the terrace—a perfect spot for alfresco dining and relaxation. Situated within a secure gated community, residents enjoy exclusive access to amenities including communal swimming pool, a storage room and a covered parking space. Additionally, the proximity to the Westin Hotel offers convenient access to a world-class spa, gym, and dining options, enhancing the luxurious lifestyle offered by this remarkable property. Surrounded by renowned golf courses and