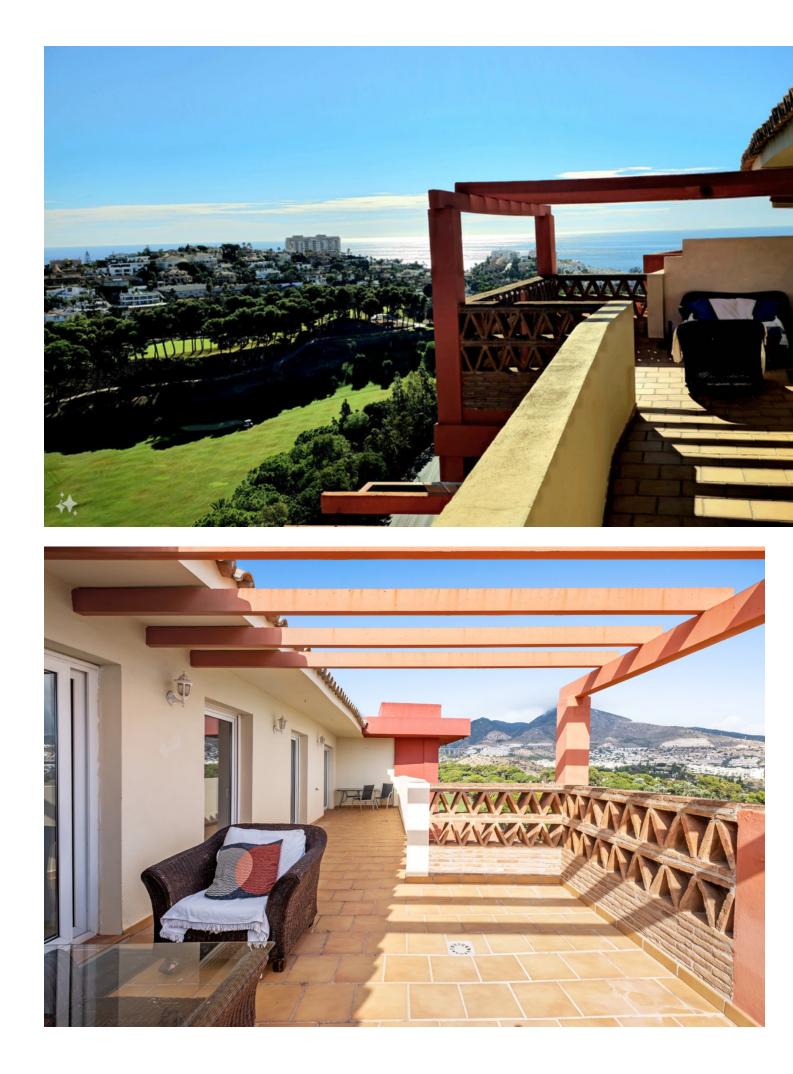

Located in the exclusive Torrequebrada area, in the Hill View Urbanization, this magnificent penthouse offers you the chance to live on the front line of golf and just 2 minutes by car from the beautiful beaches of Benalmádena. Nestled in a quiet residential area surrounded by greenery, you'll enjoy the convenience of having all amenities close by, including the "Nueva Torrequebrada" shopping center. This 4th-floor penthouse features 3 spacious bedrooms, all with direct access to a spectacular 40 m<sup>2</sup> terrace facing southeast, where you can soak in breathtaking panoramic views of the Mediterranean Sea and the renowned Torrequebrada golf course. Inside, you'll find 2 bathrooms (one en-suite), a fully equipped independent kitchen, and a large living-dining room, perfect for entertaining and creating unforgettable moments. In addition, the complex offers all the amenities you could wish for: a community pool, gardens, a gym, and the tranquility that only this exclusive residential area can provide. The penthouse includes 2 parking spaces and a storage room for your convenience. This is the perfect home for those seeking luxury, comfort, privacy and a prime location.