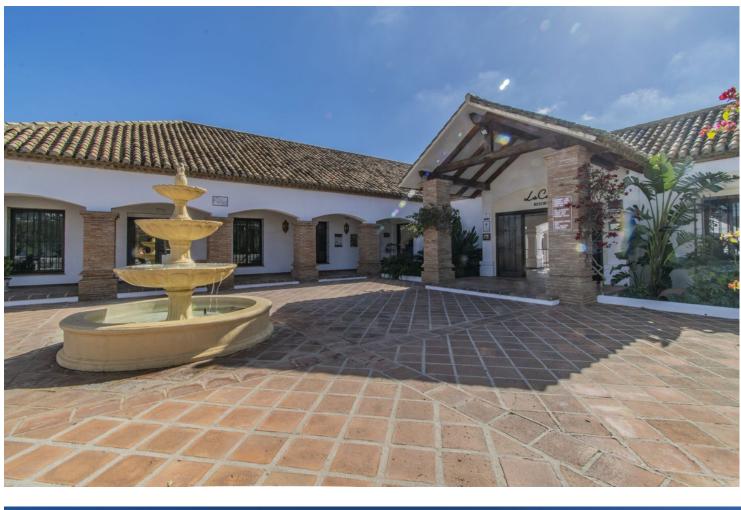

Located in the exclusive area of La Cala Golf (Mijás), this elegant penthouse features views galore, from the fairways to the mountains to the sea and twinkling lights in the distance. This privileged double fairway location sits on one of the three La Cala Golf courses, and is just minutes by car from the desirable sandy beaches of the cove of Mijás, Fuengirola, and Marbella. The Duplex penthouse boasts high ceilings and three full bedrooms and three bathrooms distributed as follows: The ground floor consists of a large living room, dining area, a separate kitchen with a laundry room, the first of two large master bedrooms, each ensuite, plus 3rd double bedroom and guest shower room, plus double terrace. The upper floor features the second master bedroom with en-suite bathroom, dressing room and private terrace. This penthouse is in immaculate condition, newly painted inside and out, with new furnishings included, plus covered parking space and large storage room. Established within an exclusive gated urbanization with gardens and a communal pool and separate children's pool. This is truly the ideal property for clients who want to enjoy a large quality property with top notch amenities and beautiful views in all directions. The La Cala Golf Resort has been recently voted "Spain's Golf Resort of the Year 2024" by the International Association of Golf Tour Operators, featuring 3 Championship courses, Golf Academy and driving range, world class spa, tennis, Padel and squash, plus gym and 3 exceptional restaurants and bars (additional fees for the Club facilities apply