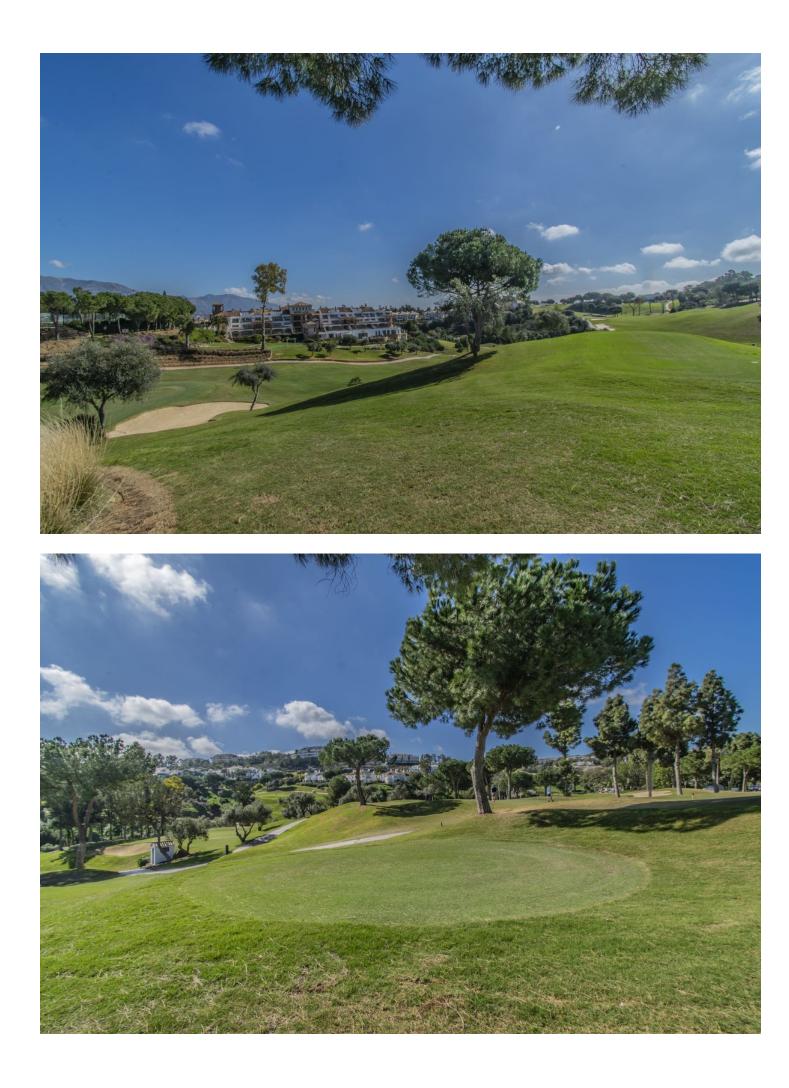

Located in the exclusive area of La Cala Golf (Mijás), this elegant penthouse features views galore, from the fairways to the mountains to the sea and twinkling lights in the distance. This privileged double fairway location sits on one of the three La Cala Golf courses, and is just minutes by car from the desirable sandy beaches of the cove of Mijás, Fuengirola, and Marbella. The Duplex penthouse boasts high ceilings and three full bedrooms and three bathrooms distributed as follows: The ground floor consists of a large living room, dining area, a separate kitchen with a laundry room, the first of two large master bedrooms, each ensuite, plus 3rd double bedroom and guest shower room, plus double terrace. The upper floor features the second master bedroom with en-suite bathroom, dressing room and private terrace. This penthouse is in immaculate condition, newly painted inside and out, with new furnishings included, plus covered parking space and large storage room. Established within an exclusive gated urbanization with gardens and a communal pool and separate children's pool. This is truly the ideal property for clients who want to enjoy a large quality property with top notch amenities and beautiful views in all directions. The La Cala Golf Resort has been recently voted "Spain's Golf Resort of the Year 2024" by the International Association of Golf Tour Operators, featuring 3 Championship courses, Golf Academy and driving range, world class spa, tennis, Padel and squash, plus gym and 3 exceptional restaurants and bars (additional fees for the Club facilities apply