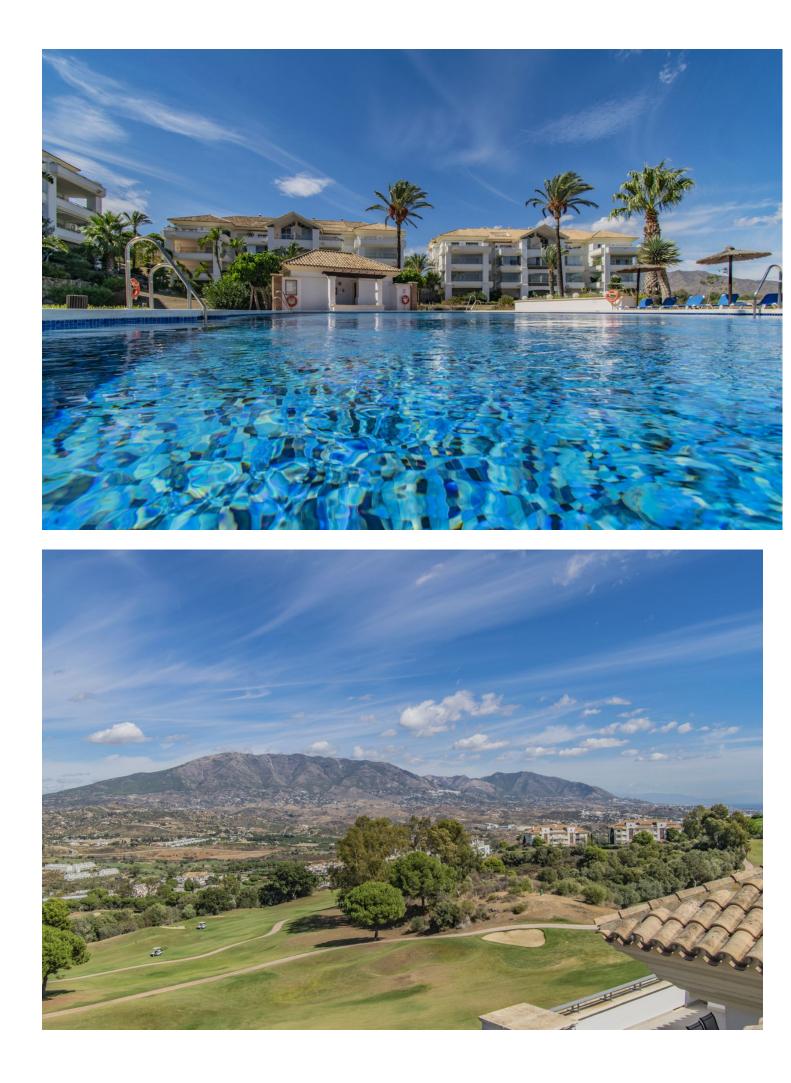

Located in the exclusive area of La Cala Golf (Mijás), this elegant penthouse features views galore, from the fairways to the mountains to the sea and twinkling lights in the distance. This privileged double fairway location sits on one of the three La Cala Golf courses, and is just minutes by car from the desirable sandy beaches of the cove of Mijás, Fuengirola, and Marbella. The Duplex penthouse boasts high ceilings and three full bedrooms and three bathrooms distributed as follows: The ground floor consists of a large living room, dining area, a separate kitchen with a laundry room, the first of two large master bedrooms, each ensuite, plus 3rd double bedroom and guest shower room, plus double terrace. The upper floor features the second master bedroom with en-suite bathroom, dressing room and private terrace. This penthouse is in immaculate condition, newly painted inside and out, with new furnishings included, plus covered parking space and large storage room. Established within an exclusive gated urbanization with gardens and a communal pool and separate children's pool. This is truly the ideal property for clients who want to enjoy a large quality property with top notch amenities and beautiful views in all directions. The La Cala Golf Resort has been recently voted "Spain's Golf Resort of the Year 2024" by the International Association of Golf Tour Operators, featuring 3 Championship courses, Golf Academy and driving range, world class spa, tennis, Padel and squash, plus gym and 3 exceptional restaurants and bars (additional fees for the Club facilities apply