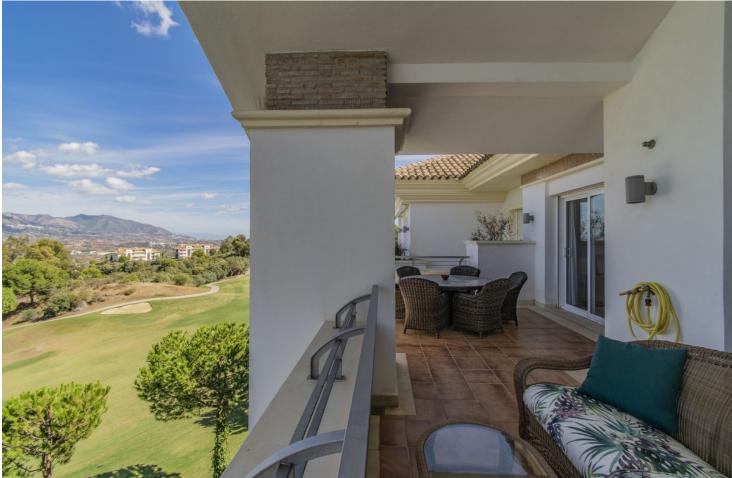

Located in the exclusive area of La Cala Golf (Mijás), this elegant penthouse features views galore, from the fairways to the mountains to the sea and twinkling lights in the distance. This privileged double fairway location sits on one of the three La Cala Golf courses, and is just minutes by car from the desirable sandy beaches of the cove of Mijás, Fuengirola, and Marbella. The Duplex penthouse boasts high ceilings and three full bedrooms and three bathrooms distributed as follows: The ground floor consists of a large living room, dining area, a separate kitchen with a laundry room, the first of two large master bedrooms, each ensuite, plus 3rd double bedroom and guest shower room, plus double terrace. The upper floor features the second master bedroom with en-suite bathroom, dressing room and private terrace. This penthouse is in immaculate condition, newly painted inside and out, with new furnishings included, plus covered parking space and large storage room. Established within an exclusive gated urbanization with gardens and a communal pool and separate children's pool. This is truly the ideal property for clients who want to enjoy a large quality property with top notch amenities and beautiful views in all directions. The La Cala Golf Resort has been recently voted "Spain's Golf Resort of the Year 2024" by the International Association of Golf Tour Operators, featuring 3 Championship courses, Golf Academy and driving range, world class spa, tennis, Padel and squash, plus gym and 3 exceptional restaurants and bars (additional fees for the Club facilities apply