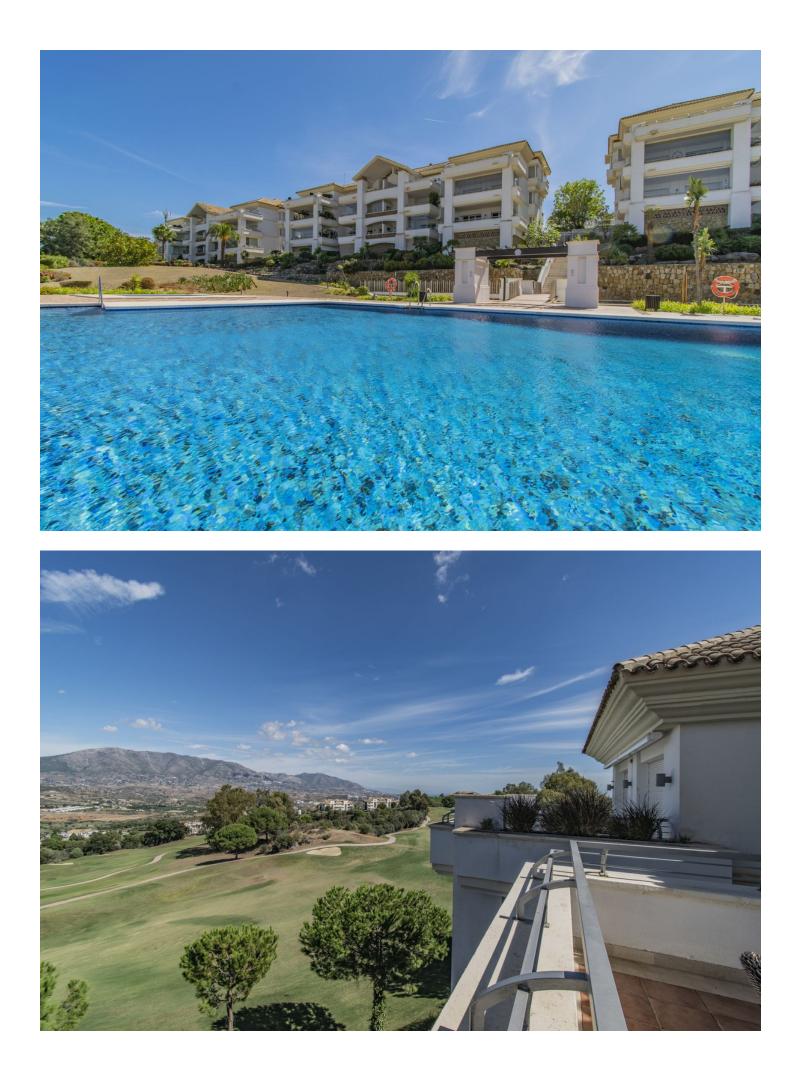

Located in the exclusive area of La Cala Golf (Mijás), this elegant penthouse features views galore, from the fairways to the mountains to the sea and twinkling lights in the distance. This privileged double fairway location sits on one of the three La Cala Golf courses, and is just minutes by car from the desirable sandy beaches of the cove of Mijás, Fuengirola, and Marbella. The Duplex penthouse boasts high ceilings and three full bedrooms and three bathrooms distributed as follows: The ground floor consists of a large living room, dining area, a separate kitchen with a laundry room, the first of two large master bedrooms, each ensuite, plus 3rd double bedroom and guest shower room, plus double terrace. The upper floor features the second master bedroom with en-suite bathroom, dressing room and private terrace. This penthouse is in immaculate condition, newly painted inside and out, with new furnishings included, plus covered parking space and large storage room. Established within an exclusive gated urbanization with gardens and a communal pool and separate children's pool. This is truly the ideal property for clients who want to enjoy a large quality property with top notch amenities and beautiful views in all directions. The La Cala Golf Resort has been recently voted "Spain's Golf Resort of the Year 2024" by the International Association of Golf Tour Operators, featuring 3 Championship courses, Golf Academy and driving range, world class spa, tennis, Padel and squash, plus gym and 3 exceptional restaurants and bars (additional fees for the Club facilities apply