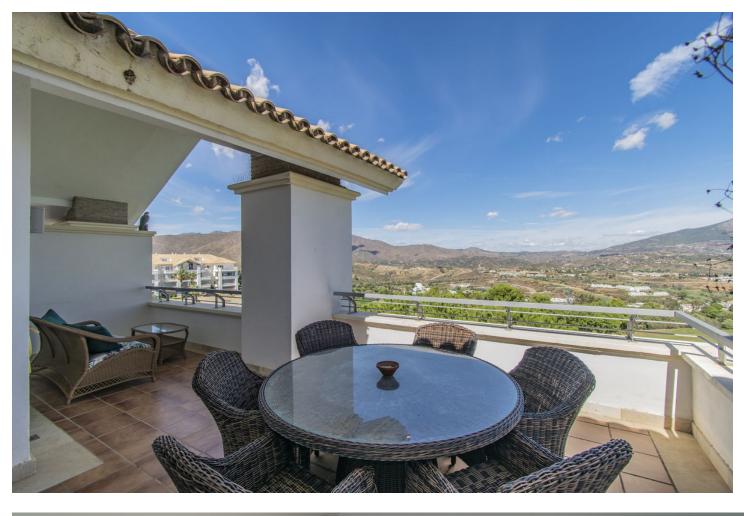

Located in the exclusive area of La Cala Golf (Mijás), this elegant penthouse features views galore, from the fairways to the mountains to the sea and twinkling lights in the distance. This privileged double fairway location sits on one of the three La Cala Golf courses, and is just minutes by car from the desirable sandy beaches of the cove of Mijás, Fuengirola, and Marbella. The Duplex penthouse boasts high ceilings and three full bedrooms and three bathrooms distributed as follows: The ground floor consists of a large living room, dining area, a separate kitchen with a laundry room, the first of two large master bedrooms, each ensuite, plus 3rd double bedroom and guest shower room, plus double terrace. The upper floor features the second master bedroom with en-suite bathroom, dressing room and private terrace. This penthouse is in immaculate condition, newly painted inside and out, with new furnishings included, plus covered parking space and large storage room. Established within an exclusive gated urbanization with gardens and a communal pool and separate children's pool. This is truly the ideal property for clients who want to enjoy a large quality property with top notch amenities and beautiful views in all directions. The La Cala Golf Resort has been recently voted "Spain's Golf Resort of the Year 2024" by the International Association of Golf Tour Operators, featuring 3 Championship courses, Golf Academy and driving range, world class spa, tennis, Padel and squash, plus gym and 3 exceptional restaurants and bars (additional fees for the Club facilities apply