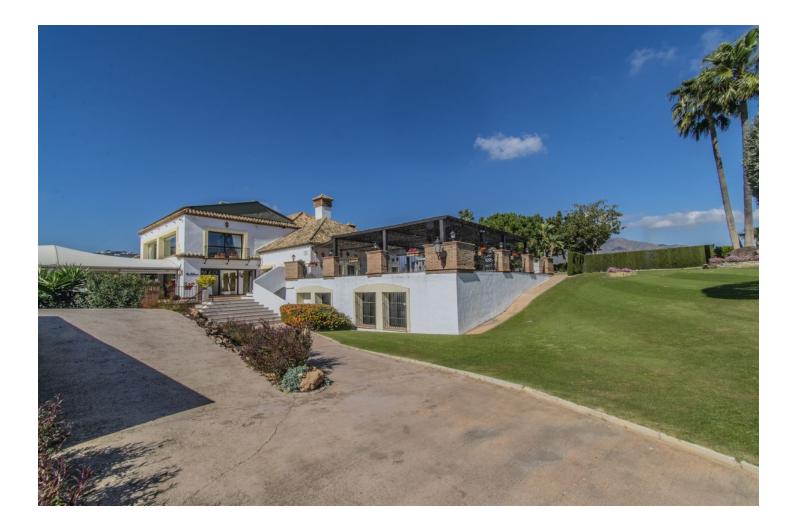

Located in the exclusive area of La Cala Golf (Mijás), this elegant penthouse features views galore, from the fairways to the mountains to the sea and twinkling lights in the distance. This privileged double fairway location sits on one of the three La Cala Golf courses, and is just minutes by car from the desirable sandy beaches of the cove of Mijás, Fuengirola, and Marbella. The Duplex penthouse boasts high ceilings and three full bedrooms and three bathrooms distributed as follows: The ground floor consists of a large living room, dining area, a separate kitchen with a laundry room, the first of two large master bedrooms, each ensuite, plus 3rd double bedroom and guest shower room, plus double terrace. The upper floor features the second master bedroom with en-suite bathroom, dressing room and private terrace. This penthouse is in immaculate condition, newly painted inside and out, with new furnishings included, plus covered parking space and large storage room. Established within an exclusive gated urbanization with gardens and a communal pool and separate children's pool. This is truly the ideal property for clients who want to enjoy a large quality property with top notch amenities and beautiful views in all directions. The La Cala Golf Resort has been recently voted "Spain's Golf Resort of the Year 2024" by the International Association of Golf Tour Operators, featuring 3 Championship courses, Golf Academy and driving range, world class spa, tennis, Padel and squash, plus gym and 3 exceptional restaurants and bars (additional fees for the Club facilities apply