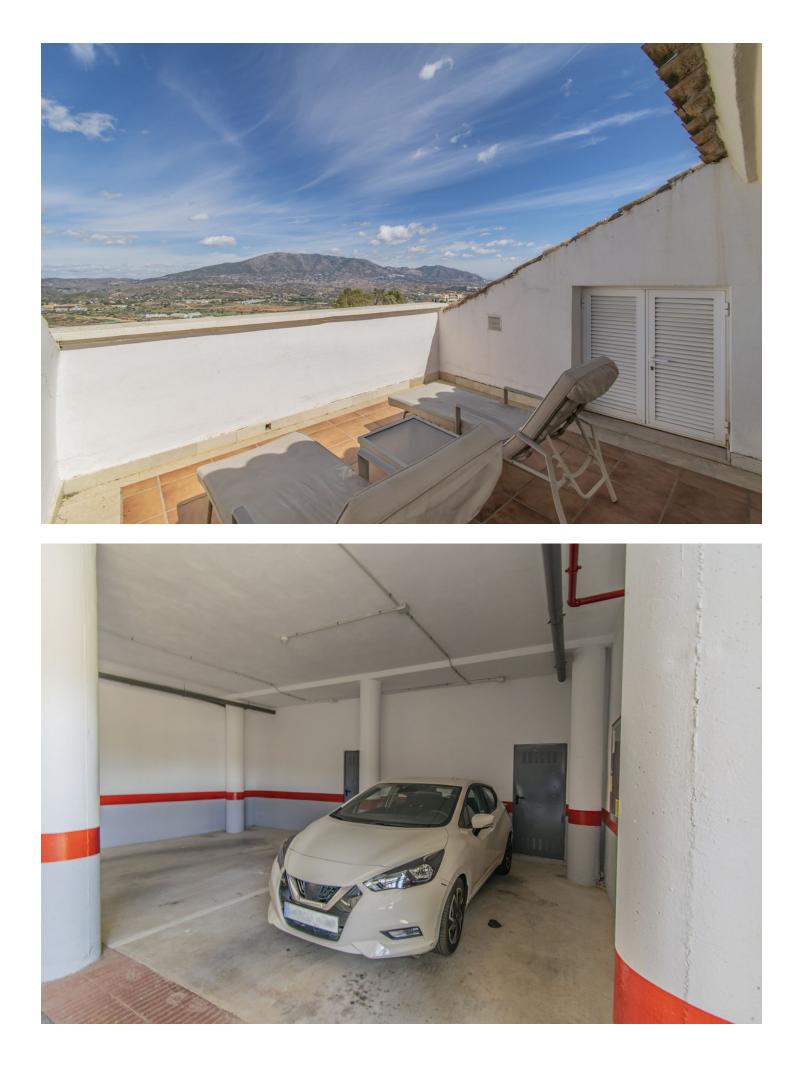

Located in the exclusive area of La Cala Golf (Mijás), this elegant penthouse features views galore, from the fairways to the mountains to the sea and twinkling lights in the distance. This privileged double fairway location sits on one of the three La Cala Golf courses, and is just minutes by car from the desirable sandy beaches of the cove of Mijás, Fuengirola, and Marbella. The Duplex penthouse boasts high ceilings and three full bedrooms and three bathrooms distributed as follows: The ground floor consists of a large living room, dining area, a separate kitchen with a laundry room, the first of two large master bedrooms, each ensuite, plus 3rd double bedroom and guest shower room, plus double terrace. The upper floor features the second master bedroom with en-suite bathroom, dressing room and private terrace. This penthouse is in immaculate condition, newly painted inside and out, with new furnishings included, plus covered parking space and large storage room. Established within an exclusive gated urbanization with gardens and a communal pool and separate children's pool. This is truly the ideal property for clients who want to enjoy a large quality property with top notch amenities and beautiful views in all directions. The La Cala Golf Resort has been recently voted "Spain's Golf Resort of the Year 2024" by the International Association of Golf Tour Operators, featuring 3 Championship courses, Golf Academy and driving range, world class spa, tennis, Padel and squash, plus gym and 3 exceptional restaurants and bars (additional fees for the Club facilities apply