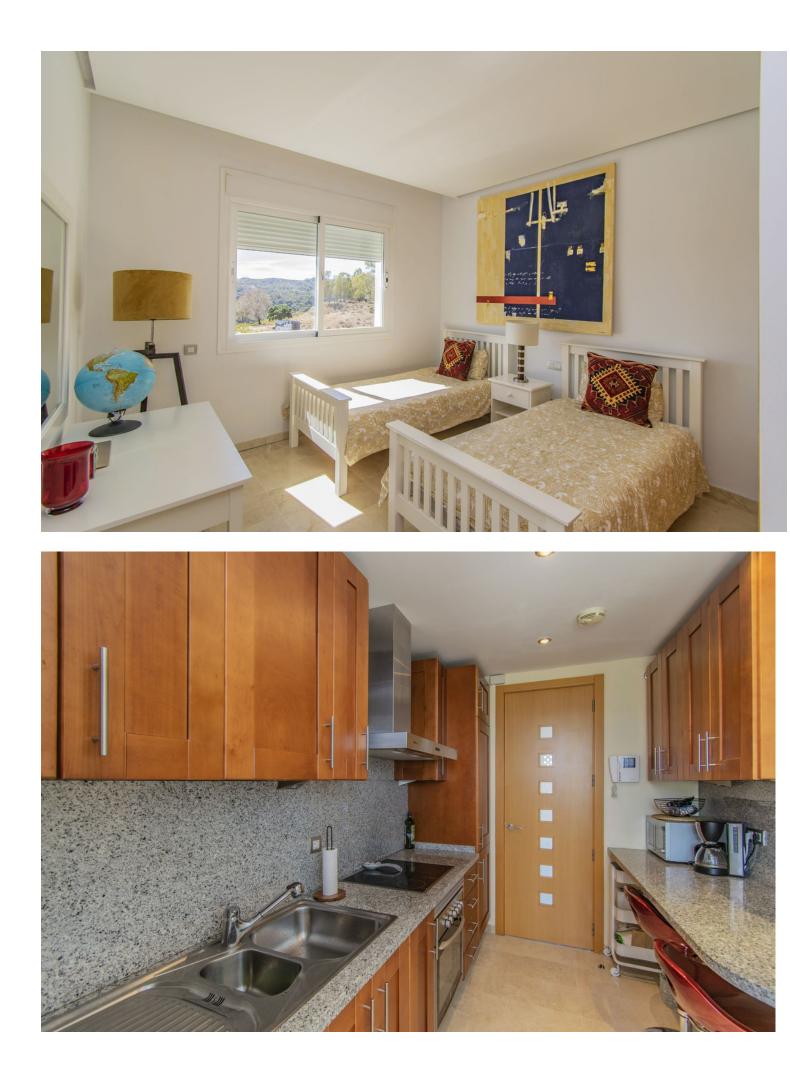

Located in the exclusive area of La Cala Golf (Mijás), this elegant penthouse features views galore, from the fairways to the mountains to the sea and twinkling lights in the distance. This privileged double fairway location sits on one of the three La Cala Golf courses, and is just minutes by car from the desirable sandy beaches of the cove of Mijás, Fuengirola, and Marbella. The Duplex penthouse boasts high ceilings and three full bedrooms and three bathrooms distributed as follows: The ground floor consists of a large living room, dining area, a separate kitchen with a laundry room, the first of two large master bedrooms, each ensuite, plus 3rd double bedroom and guest shower room, plus double terrace. The upper floor features the second master bedroom with en-suite bathroom, dressing room and private terrace. This penthouse is in immaculate condition, newly painted inside and out, with new furnishings included, plus covered parking space and large storage room. Established within an exclusive gated urbanization with gardens and a communal pool and separate children's pool. This is truly the ideal property for clients who want to enjoy a large quality property with top notch amenities and beautiful views in all directions. The La Cala Golf Resort has been recently voted "Spain's Golf Resort of the Year 2024" by the International Association of Golf Tour Operators, featuring 3 Championship courses, Golf Academy and driving range, world class spa, tennis, Padel and squash, plus gym and 3 exceptional restaurants and bars (additional fees for the Club facilities apply