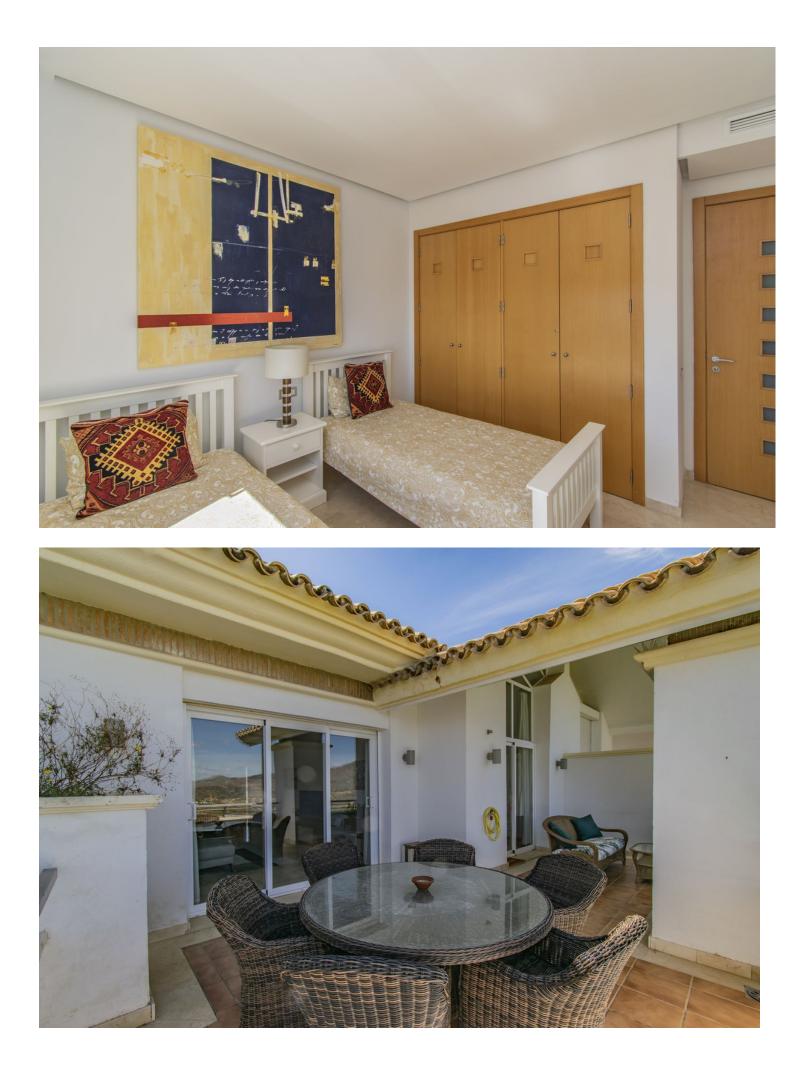

Located in the exclusive area of La Cala Golf (Mijás), this elegant penthouse features views galore, from the fairways to the mountains to the sea and twinkling lights in the distance. This privileged double fairway location sits on one of the three La Cala Golf courses, and is just minutes by car from the desirable sandy beaches of the cove of Mijás, Fuengirola, and Marbella. The Duplex penthouse boasts high ceilings and three full bedrooms and three bathrooms distributed as follows: The ground floor consists of a large living room, dining area, a separate kitchen with a laundry room, the first of two large master bedrooms, each ensuite, plus 3rd double bedroom and guest shower room, plus double terrace. The upper floor features the second master bedroom with en-suite bathroom, dressing room and private terrace. This penthouse is in immaculate condition, newly painted inside and out, with new furnishings included, plus covered parking space and large storage room. Established within an exclusive gated urbanization with gardens and a communal pool and separate children's pool. This is truly the ideal property for clients who want to enjoy a large quality property with top notch amenities and beautiful views in all directions. The La Cala Golf Resort has been recently voted "Spain's Golf Resort of the Year 2024" by the International Association of Golf Tour Operators, featuring 3 Championship courses, Golf Academy and driving range, world class spa, tennis, Padel and squash, plus gym and 3 exceptional restaurants and bars (additional fees for the Club facilities apply