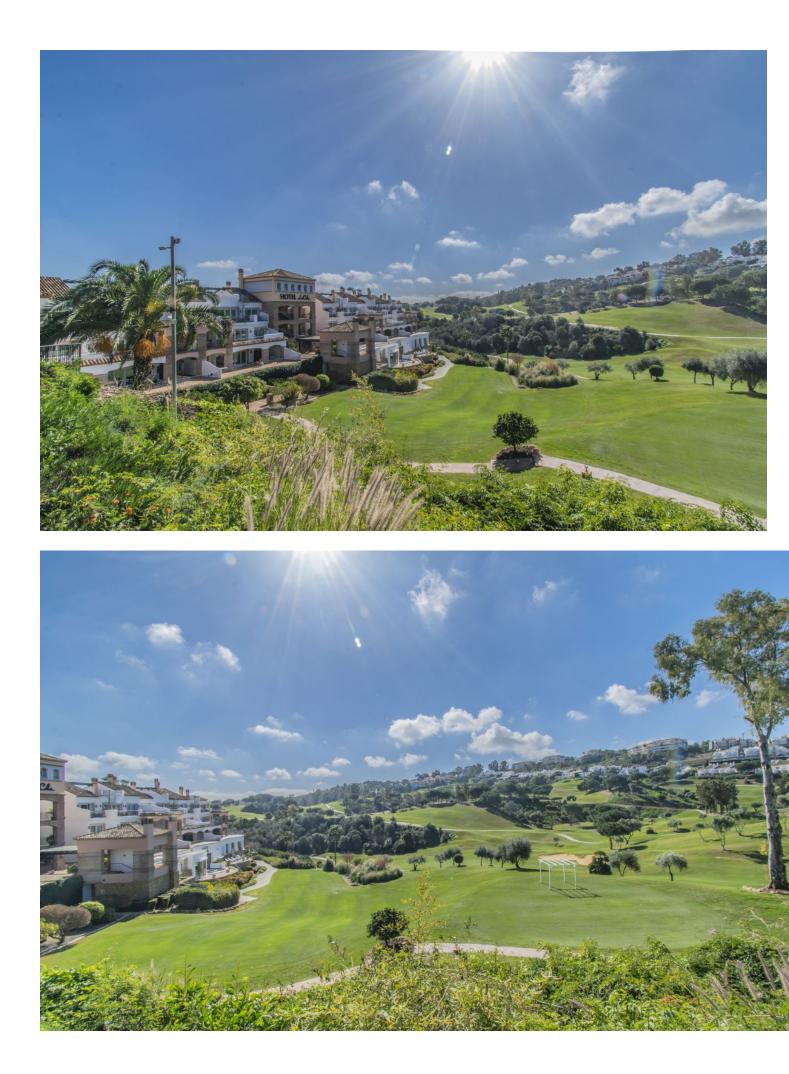

Located in the exclusive area of La Cala Golf (Mijás), this elegant penthouse features views galore, from the fairways to the mountains to the sea and twinkling lights in the distance. This privileged double fairway location sits on one of the three La Cala Golf courses, and is just minutes by car from the desirable sandy beaches of the cove of Mijás, Fuengirola, and Marbella. The Duplex penthouse boasts high ceilings and three full bedrooms and three bathrooms distributed as follows: The ground floor consists of a large living room, dining area, a separate kitchen with a laundry room, the first of two large master bedrooms, each ensuite, plus 3rd double bedroom and guest shower room, plus double terrace. The upper floor features the second master bedroom with en-suite bathroom, dressing room and private terrace. This penthouse is in immaculate condition, newly painted inside and out, with new furnishings included, plus covered parking space and large storage room. Established within an exclusive gated urbanization with gardens and a communal pool and separate children's pool. This is truly the ideal property for clients who want to enjoy a large quality property with top notch amenities and beautiful views in all directions. The La Cala Golf Resort has been recently voted "Spain's Golf Resort of the Year 2024" by the International Association of Golf Tour Operators, featuring 3 Championship courses, Golf Academy and driving range, world class spa, tennis, Padel and squash, plus gym and 3 exceptional restaurants and bars (additional fees for the Club facilities apply