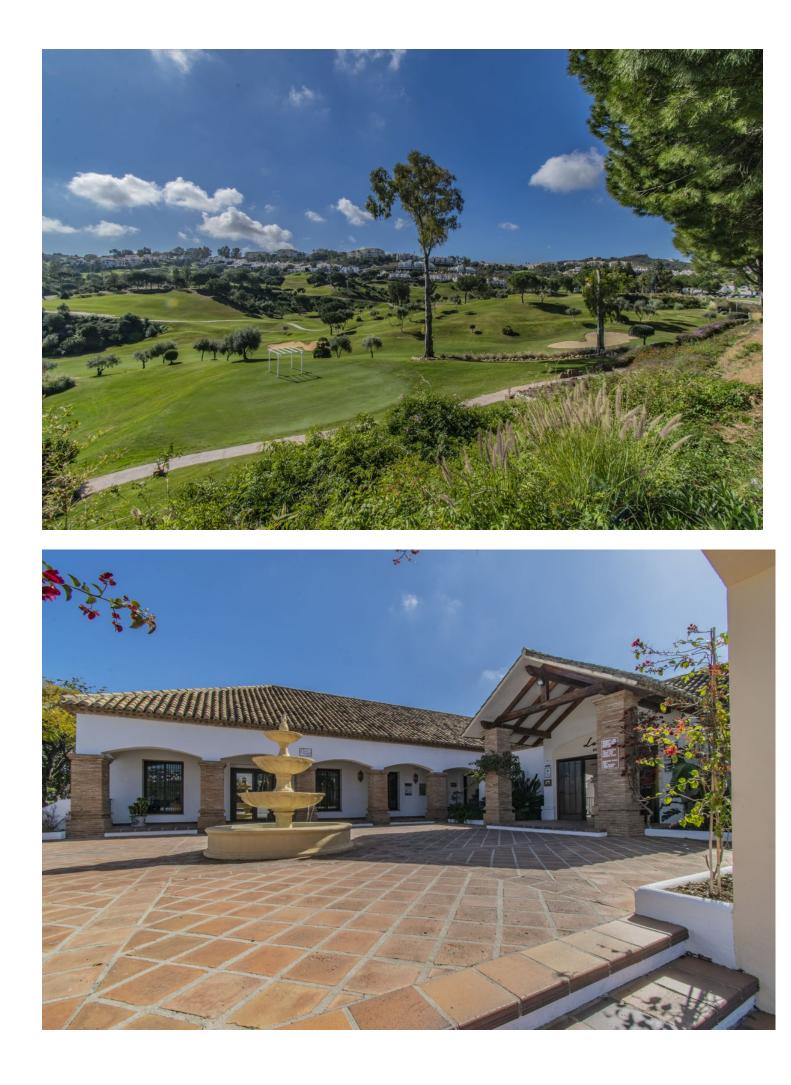

Located in the exclusive area of La Cala Golf (Mijás), this elegant penthouse features views galore, from the fairways to the mountains to the sea and twinkling lights in the distance. This privileged double fairway location sits on one of the three La Cala Golf courses, and is just minutes by car from the desirable sandy beaches of the cove of Mijás, Fuengirola, and Marbella. The Duplex penthouse boasts high ceilings and three full bedrooms and three bathrooms distributed as follows: The ground floor consists of a large living room, dining area, a separate kitchen with a laundry room, the first of two large master bedrooms, each ensuite, plus 3rd double bedroom and guest shower room, plus double terrace. The upper floor features the second master bedroom with en-suite bathroom, dressing room and private terrace. This penthouse is in immaculate condition, newly painted inside and out, with new furnishings included, plus covered parking space and large storage room. Established within an exclusive gated urbanization with gardens and a communal pool and separate children's pool. This is truly the ideal property for clients who want to enjoy a large quality property with top notch amenities and beautiful views in all directions. The La Cala Golf Resort has been recently voted "Spain's Golf Resort of the Year 2024" by the International Association of Golf Tour Operators, featuring 3 Championship courses, Golf Academy and driving range, world class spa, tennis, Padel and squash, plus gym and 3 exceptional restaurants and bars (additional fees for the Club facilities apply