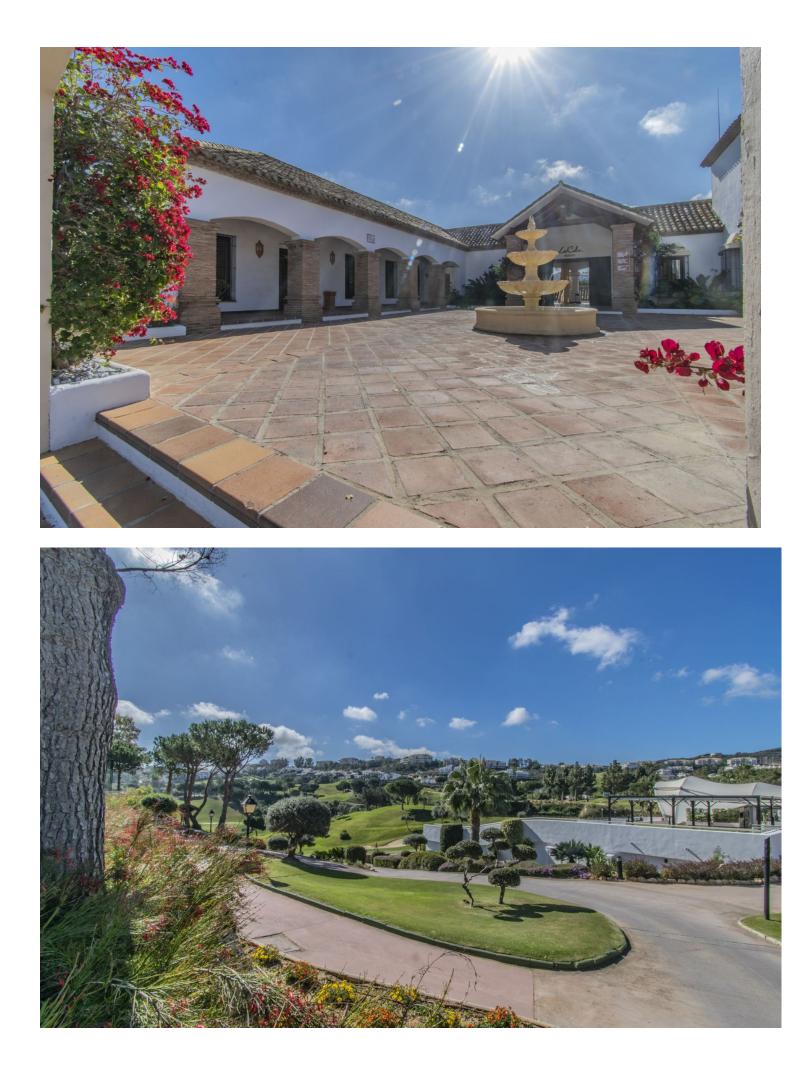

Located in the exclusive area of La Cala Golf (Mijás), this elegant penthouse features views galore, from the fairways to the mountains to the sea and twinkling lights in the distance. This privileged double fairway location sits on one of the three La Cala Golf courses, and is just minutes by car from the desirable sandy beaches of the cove of Mijás, Fuengirola, and Marbella. The Duplex penthouse boasts high ceilings and three full bedrooms and three bathrooms distributed as follows: The ground floor consists of a large living room, dining area, a separate kitchen with a laundry room, the first of two large master bedrooms, each ensuite, plus 3rd double bedroom and guest shower room, plus double terrace. The upper floor features the second master bedroom with en-suite bathroom, dressing room and private terrace. This penthouse is in immaculate condition, newly painted inside and out, with new furnishings included, plus covered parking space and large storage room. Established within an exclusive gated urbanization with gardens and a communal pool and separate children's pool. This is truly the ideal property for clients who want to enjoy a large quality property with top notch amenities and beautiful views in all directions. The La Cala Golf Resort has been recently voted "Spain's Golf Resort of the Year 2024" by the International Association of Golf Tour Operators, featuring 3 Championship courses, Golf Academy and driving range, world class spa, tennis, Padel and squash, plus gym and 3 exceptional restaurants and bars (additional fees for the Club facilities apply