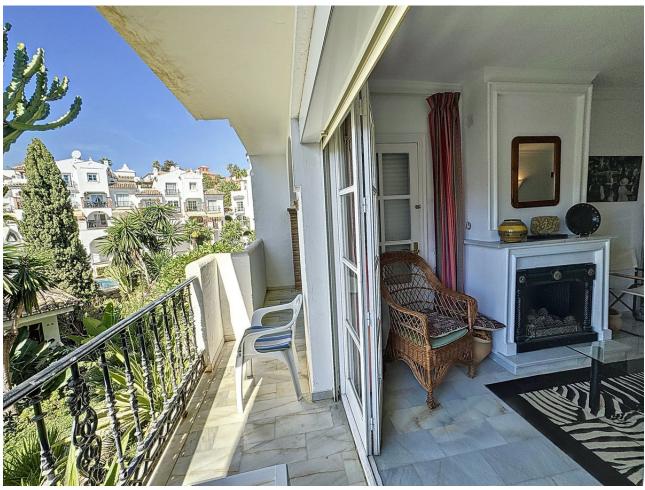

Charming 2-Bedroom Apartment in Vista Verde – A Dream Home! This beautifully renovated 2-bedroom, 1-bath apartment is nestled in the sought-after urbanization of Vista Verde, just a short stroll from the Lew Hoad Tennis Court. Boasting a tranquil and lush green setting, the property offers access to a stunning communal garden, a sparkling pool, and a communal parking lot for convenience. Step into the spacious living and dining area, featuring a cozy fireplace, elegant marble floors, and direct access to a lovely terrace with views of the garden and pool—perfect for relaxing or entertaining. The renovated kitchen is a standout, with beautiful wooden cabinets, a luxurious marble worktop and splashback, and a window that opens to the living room, creating a bright, open feel. The apartment offers two double bedrooms, both with fitted wardrobes. One bedroom also has direct access to the terrace, allowing you to wake up to serene garden views. The bathroom has been tastefully renovated to match the home's modern yet cozy ambiance. Sold fully furnished, this apartment is move-in ready—a true dream home in a peaceful yet vibrant community. Don't miss the opportunity to own this gem! Middle Floor Apartment, Mijas, Costa del Sol. 2 Bedrooms, 1 Bathroom, Built 74 m². Setting: Urbanisation. Orientation: South West, West. Condition: Good. Pool: Communal. Views: Garden, Pool. Features: Covered Terrace, Fitted Wardrobes, Private Terrace, Marble Flooring. Furniture: Fully Furnished. Kitchen: Fully Fitted. Garden: Communal. Security: Gated Complex. Parking: Communal. Utilities: Electricity, Telephone. Category: Resale.