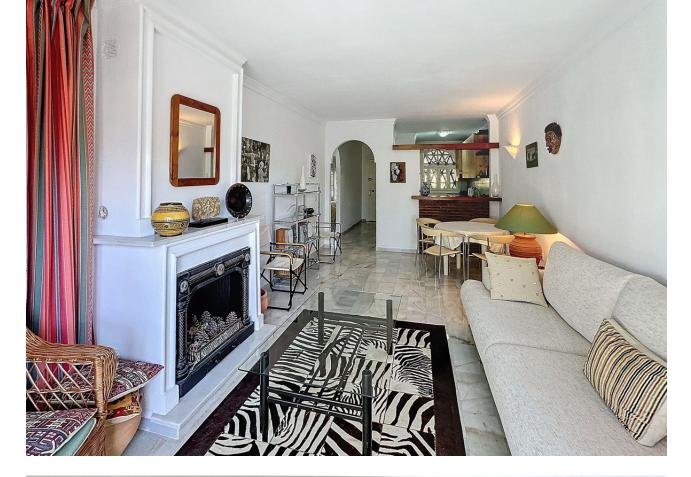

Charming 2-Bedroom Apartment in Vista Verde – A Dream Home! This beautifully renovated 2-bedroom, 1-bath apartment is nestled in the sought-after urbanization of Vista Verde, just a short stroll from the Lew Hoad Tennis Court. Boasting a tranquil and lush green setting, the property offers access to a stunning communal garden, a sparkling pool, and a communal parking lot for convenience. Step into the spacious living and dining area, featuring a cozy fireplace, elegant marble floors, and direct access to a lovely terrace with views of the garden and pool—perfect for relaxing or entertaining. The renovated kitchen is a standout, with beautiful wooden cabinets, a luxurious marble worktop and splashback, and a window that opens to the living room, creating a bright, open feel. The apartment offers two double bedrooms, both with fitted wardrobes. One bedroom also has direct access to the terrace, allowing you to wake up to serene garden views. The bathroom has been tastefully renovated to match the home's modern yet cozy ambiance. Sold fully furnished, this apartment is move-in ready—a true dream home in a peaceful yet vibrant community. Don't miss the opportunity to own this gem! Middle Floor Apartment, Mijas, Costa del Sol. 2 Bedrooms, 1 Bathroom, Built 74 m². Setting: Urbanisation. Orientation: South West, West. Condition: Good. Pool: Communal. Views: Garden, Pool. Features: Covered Terrace, Fitted Wardrobes, Private Terrace, Marble Flooring. Furniture: Fully Furnished. Kitchen: Fully Fitted. Garden: Communal. Security: Gated Complex. Parking: Communal. Utilities: Electricity, Telephone. Category: Resale.