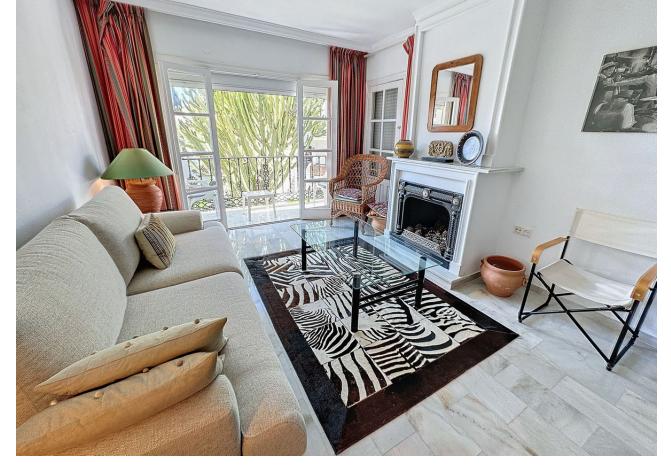

Charming 2-Bedroom Apartment in Vista Verde – A Dream Home! This beautifully renovated 2-bedroom, 1-bath apartment is nestled in the sought-after urbanization of Vista Verde, just a short stroll from the Lew Hoad Tennis Court. Boasting a tranquil and lush green setting, the property offers access to a stunning communal garden, a sparkling pool, and a communal parking lot for convenience. Step into the spacious living and dining area, featuring a cozy fireplace, elegant marble floors, and direct access to a lovely terrace with views of the garden and pool—perfect for relaxing or entertaining. The renovated kitchen is a standout, with beautiful wooden cabinets, a luxurious marble worktop and splashback, and a window that opens to the living room, creating a bright, open feel. The apartment offers two double bedrooms, both with fitted wardrobes. One bedroom also has direct access to the terrace, allowing you to wake up to serene garden views. The bathroom has been tastefully renovated to match the home's modern yet cozy ambiance. Sold fully furnished, this apartment is move-in ready—a true dream home in a peaceful yet vibrant community. Don't miss the opportunity to own this gem! Middle Floor Apartment, Mijas, Costa del Sol. 2 Bedrooms, 1 Bathroom, Built 74 m². Setting: Urbanisation. Orientation: South West, West. Condition: Good. Pool: Communal. Views: Garden, Pool. Features: Covered Terrace, Fitted Wardrobes, Private Terrace, Marble Flooring. Furniture: Fully Furnished. Kitchen: Fully Fitted. Garden: Communal. Security: Gated Complex. Parking: Communal. Utilities: Electricity, Telephone. Category: Resale.