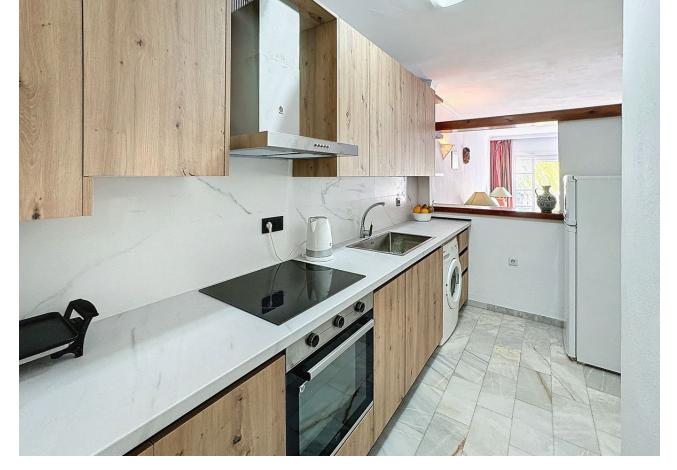

Charming 2-Bedroom Apartment in Vista Verde – A Dream Home! This beautifully renovated 2-bedroom, 1-bath apartment is nestled in the sought-after urbanization of Vista Verde, just a short stroll from the Lew Hoad Tennis Court. Boasting a tranquil and lush green setting, the property offers access to a stunning communal garden, a sparkling pool, and a communal parking lot for convenience. Step into the spacious living and dining area, featuring a cozy fireplace, elegant marble floors, and direct access to a lovely terrace with views of the garden and pool—perfect for relaxing or entertaining. The renovated kitchen is a standout, with beautiful wooden cabinets, a luxurious marble worktop and splashback, and a window that opens to the living room, creating a bright, open feel. The apartment offers two double bedrooms, both with fitted wardrobes. One bedroom also has direct access to the terrace, allowing you to wake up to serene garden views. The bathroom has been tastefully renovated to match the home's modern yet cozy ambiance. Sold fully furnished, this apartment is move-in ready—a true dream home in a peaceful yet vibrant community. Don't miss the opportunity to own this gem! Middle Floor Apartment, Mijas, Costa del Sol. 2 Bedrooms, 1 Bathroom, Built 74 m². Setting: Urbanisation. Orientation: South West, West. Condition: Good. Pool: Communal. Views: Garden, Pool. Features: Covered Terrace, Fitted Wardrobes, Private Terrace, Marble Flooring. Furniture: Fully Furnished. Kitchen: Fully Fitted. Garden: Communal. Security: Gated Complex. Parking: Communal. Utilities: Electricity, Telephone. Category: Resale.