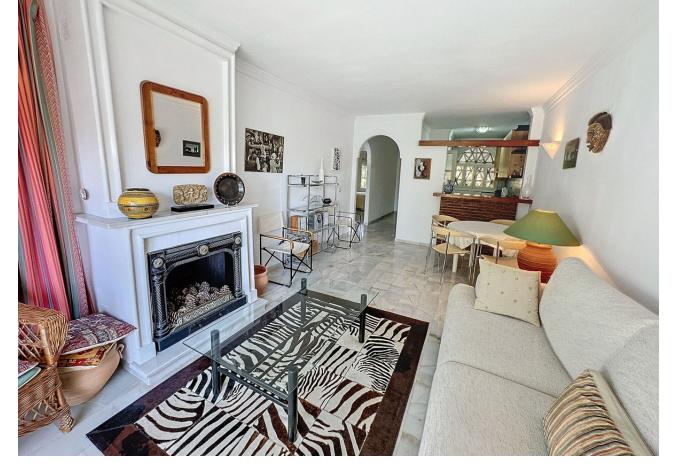

Charming 2-Bedroom Apartment in Vista Verde – A Dream Home! This beautifully renovated 2-bedroom, 1-bath apartment is nestled in the sought-after urbanization of Vista Verde, just a short stroll from the Lew Hoad Tennis Court. Boasting a tranquil and lush green setting, the property offers access to a stunning communal garden, a sparkling pool, and a communal parking lot for convenience. Step into the spacious living and dining area, featuring a cozy fireplace, elegant marble floors, and direct access to a lovely terrace with views of the garden and pool—perfect for relaxing or entertaining. The renovated kitchen is a standout, with beautiful wooden cabinets, a luxurious marble worktop and splashback, and a window that opens to the living room, creating a bright, open feel. The apartment offers two double bedrooms, both with fitted wardrobes. One bedroom also has direct access to the terrace, allowing you to wake up to serene garden views. The bathroom has been tastefully renovated to match the home's modern yet cozy ambiance. Sold fully furnished, this apartment is move-in ready—a true dream home in a peaceful yet vibrant community. Don't miss the opportunity to own this gem! Middle Floor Apartment, Mijas, Costa del Sol. 2 Bedrooms, 1 Bathroom, Built 74 m². Setting: Urbanisation. Orientation: South West, West. Condition: Good. Pool: Communal. Views: Garden, Pool. Features: Covered Terrace, Fitted Wardrobes, Private Terrace, Marble Flooring. Furniture: Fully Furnished. Kitchen: Fully Fitted. Garden: Communal. Security: Gated Complex. Parking: Communal. Utilities: Electricity, Telephone. Category: Resale.