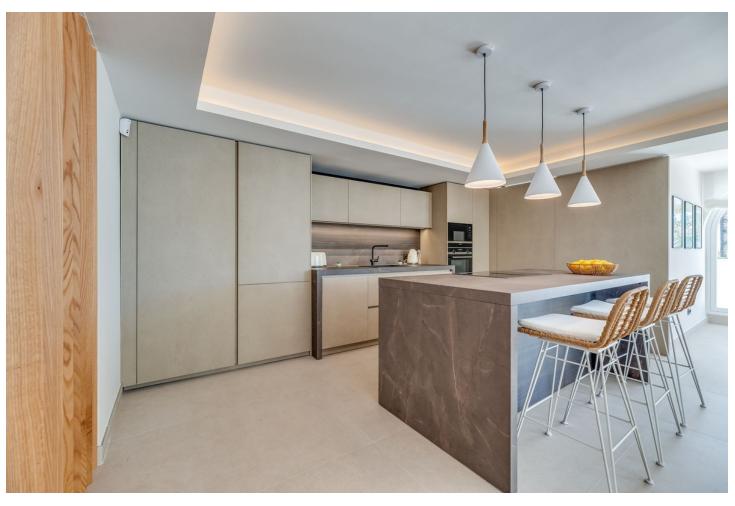

170 m2

296 m2

Nestled at the end of a peaceful cul-de-sac with Private Garden Access, this exquisite 3-bedroom apartment has been meticulously transformed with premium materials and designer finishes throughout. Step into the heart of the home, featuring an open-plan living and dining area that bathes in natural light, offering a warm and inviting ambiance perfect for relaxation or entertaining. The state-of-the-art kitchen boasts a spacious central island and top-of-the-line Siemens appliances, including dual full-length refrigerators and a freezer—a dream for any culinary enthusiast. A hidden door reveals a separate laundry room with additional storage, as well as a washer and dryer. The luxurious primary suite offers an ensuite bath and direct garden access through a full-length patio door, ensuring privacy and tranquility. Two additional spacious bedrooms feature ample wardrobe space, accompanied by a modern family bathroom with a sleek walk-in shower. This stunning home also offers underfloor heating powered by the latest Daikin Aerothermia system, ensuring energy-efficient comfort, and a central air conditioning system featuring Airzone control for every room. The expansive private garden, complete with a large terrace, offers an exclusive entrance to the property—an ideal spot for al fresco dining or morning coffee. Additionally, residents benefit from private underground parking. Perfectly located in Atalaya, this vibrant home is just a short walk from local amenities and a mere five-minute drive to the sandy beaches. Don't miss this opportunity—schedule a private tour today