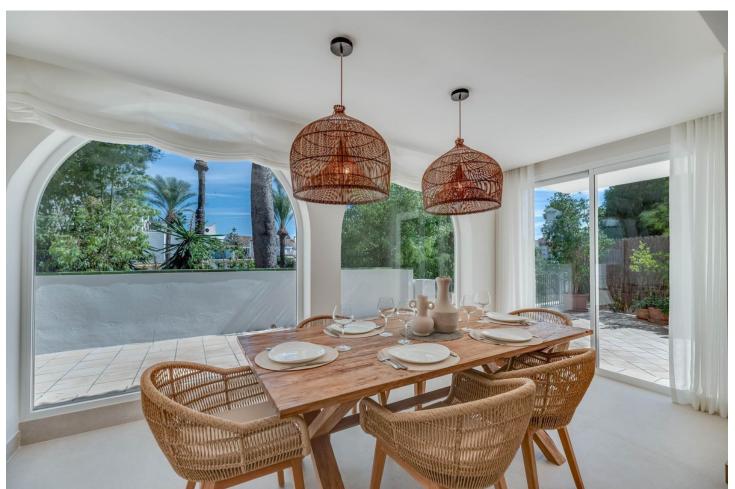

170 m2

296 m2

Nestled at the end of a peaceful cul-de-sac with Private Garden Access, this exquisite 3-bedroom apartment has been meticulously transformed with premium materials and designer finishes throughout. Step into the heart of the home, featuring an open-plan living and dining area that bathes in natural light, offering a warm and inviting ambiance perfect for relaxation or entertaining. The state-of-the-art kitchen boasts a spacious central island and top-of-the-line Siemens appliances, including dual full-length refrigerators and a freezer—a dream for any culinary enthusiast. A hidden door reveals a separate laundry room with additional storage, as well as a washer and dryer. The luxurious primary suite offers an ensuite bath and direct garden access through a full-length patio door, ensuring privacy and tranquility. Two additional spacious bedrooms feature ample wardrobe space, accompanied by a modern family bathroom with a sleek walk-in shower. This stunning home also offers underfloor heating powered by the latest Daikin Aerothermia system, ensuring energy-efficient comfort, and a central air conditioning system featuring Airzone control for every room. The expansive private garden, complete with a large terrace, offers an exclusive entrance to the property—an ideal spot for al fresco dining or morning coffee. Additionally, residents benefit from private underground parking. Perfectly located in Atalaya, this vibrant home is just a short walk from local amenities and a mere five-minute drive to the sandy beaches. Don't miss this opportunity—schedule a private tour today