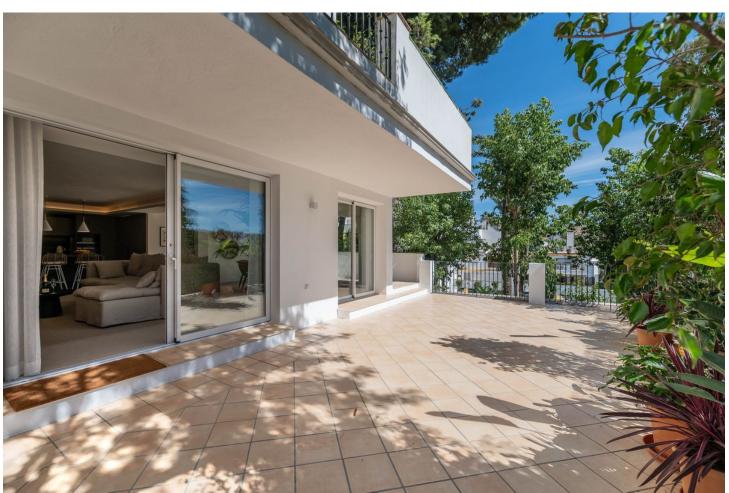

170 m2

296 m2

Nestled at the end of a peaceful cul-de-sac with Private Garden Access, this exquisite 3-bedroom apartment has been meticulously transformed with premium materials and designer finishes throughout. Step into the heart of the home, featuring an open-plan living and dining area that bathes in natural light, offering a warm and inviting ambiance perfect for relaxation or entertaining. The state-of-the-art kitchen boasts a spacious central island and top-of-the-line Siemens appliances, including dual full-length refrigerators and a freezer—a dream for any culinary enthusiast. A hidden door reveals a separate laundry room with additional storage, as well as a washer and dryer. The luxurious primary suite offers an ensuite bath and direct garden access through a full-length patio door, ensuring privacy and tranquility. Two additional spacious bedrooms feature ample wardrobe space, accompanied by a modern family bathroom with a sleek walk-in shower. This stunning home also offers underfloor heating powered by the latest Daikin Aerothermia system, ensuring energy-efficient comfort, and a central air conditioning system featuring Airzone control for every room. The expansive private garden, complete with a large terrace, offers an exclusive entrance to the property—an ideal spot for al fresco dining or morning coffee. Additionally, residents benefit from private underground parking. Perfectly located in Atalaya, this vibrant home is just a short walk from local amenities and a mere five-minute drive to the sandy beaches. Don't miss this opportunity—schedule a private tour today

| Setting Close To Golf Close To Shops Close To Sea Close To Town Close To Schools | Orientation East                         | Condition Excellent Recently Renovated Recently Refurbished                                            | <b>Pool</b> ✓ Communal    |
|----------------------------------------------------------------------------------|------------------------------------------|--------------------------------------------------------------------------------------------------------|---------------------------|
| Climate Control Air Conditioning U/F Heating                                     | Views Mountain Country Garden Pool Urban | Features Lift Fitted Wardrobes Near Transport Private Terrace Satellite TV Utility Room Double Glazing | Furniture Fully Furnished |
| Kitchen Fully Fitted                                                             | Garden  Private                          | Security  Alarm System                                                                                 | Category<br>Luxury        |