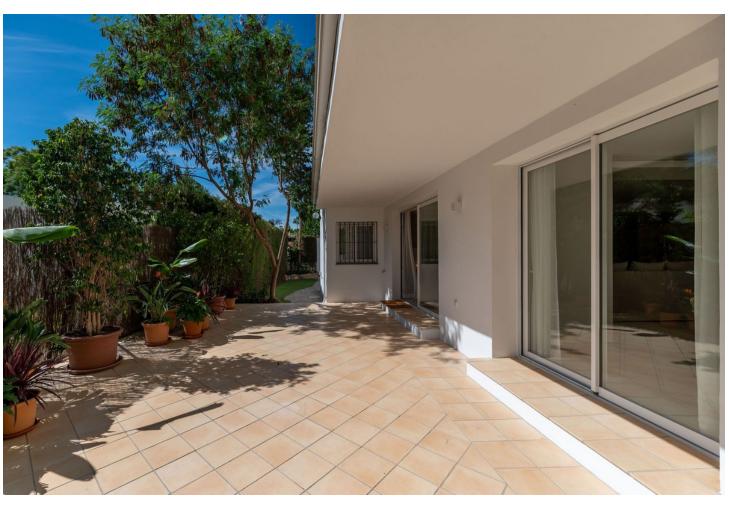

170 m2

296 m2

Nestled at the end of a peaceful cul-de-sac with Private Garden Access, this exquisite 3-bedroom apartment has been meticulously transformed with premium materials and designer finishes throughout. Step into the heart of the home, featuring an open-plan living and dining area that bathes in natural light, offering a warm and inviting ambiance perfect for relaxation or entertaining. The state-of-the-art kitchen boasts a spacious central island and top-of-the-line Siemens appliances, including dual full-length refrigerators and a freezer—a dream for any culinary enthusiast. A hidden door reveals a separate laundry room with additional storage, as well as a washer and dryer. The luxurious primary suite offers an ensuite bath and direct garden access through a full-length patio door, ensuring privacy and tranquility. Two additional spacious bedrooms feature ample wardrobe space, accompanied by a modern family bathroom with a sleek walk-in shower. This stunning home also offers underfloor heating powered by the latest Daikin Aerothermia system, ensuring energy-efficient comfort, and a central air conditioning system featuring Airzone control for every room. The expansive private garden, complete with a large terrace, offers an exclusive entrance to the property—an ideal spot for al fresco dining or morning coffee. Additionally, residents benefit from private underground parking. Perfectly located in Atalaya, this vibrant home is just a short walk from local amenities and a mere five-minute drive to the sandy beaches. Don't miss this opportunity—schedule a private tour today