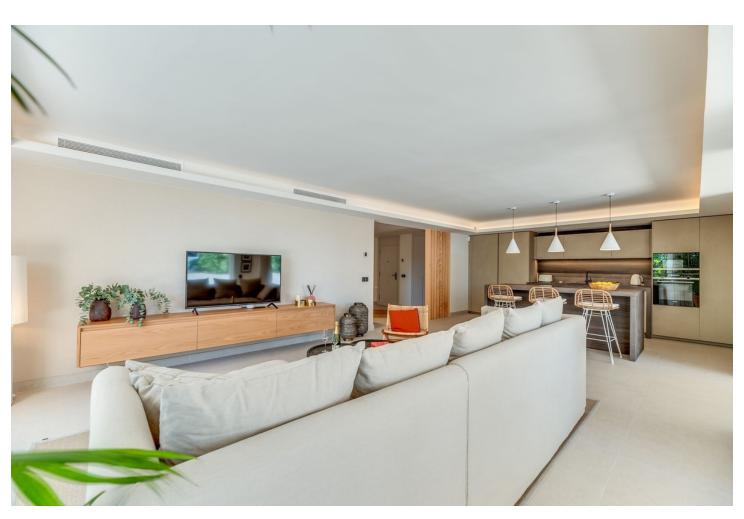

170 m2

296 m2

Nestled at the end of a peaceful cul-de-sac with Private Garden Access, this exquisite 3-bedroom apartment has been meticulously transformed with premium materials and designer finishes throughout. Step into the heart of the home, featuring an open-plan living and dining area that bathes in natural light, offering a warm and inviting ambiance perfect for relaxation or entertaining. The state-of-the-art kitchen boasts a spacious central island and top-of-the-line Siemens appliances, including dual full-length refrigerators and a freezer—a dream for any culinary enthusiast. A hidden door reveals a separate laundry room with additional storage, as well as a washer and dryer. The luxurious primary suite offers an ensuite bath and direct garden access through a full-length patio door, ensuring privacy and tranquility. Two additional spacious bedrooms feature ample wardrobe space, accompanied by a modern family bathroom with a sleek walk-in shower. This stunning home also offers underfloor heating powered by the latest Daikin Aerothermia system, ensuring energy-efficient comfort, and a central air conditioning system featuring Airzone control for every room. The expansive private garden, complete with a large terrace, offers an exclusive entrance to the property—an ideal spot for al fresco dining or morning coffee. Additionally, residents benefit from private underground parking. Perfectly located in Atalaya, this vibrant home is just a short walk from local amenities and a mere five-minute drive to the sandy beaches. Don't miss this opportunity—schedule a private tour today