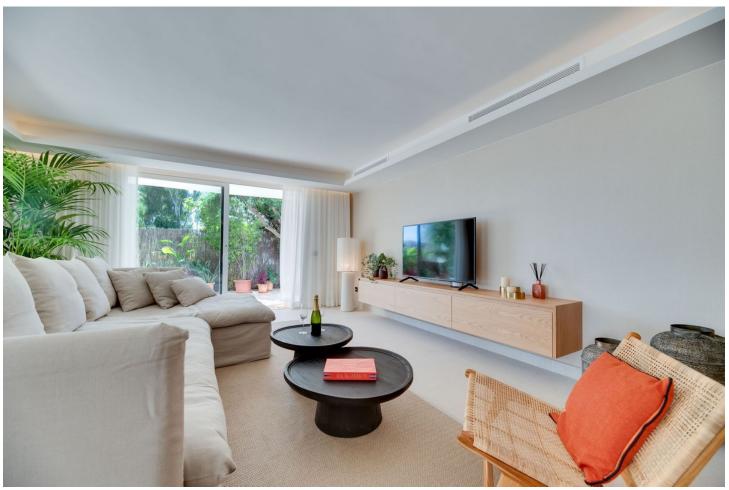

170 m2

296 m2

Nestled at the end of a peaceful cul-de-sac with Private Garden Access, this exquisite 3-bedroom apartment has been meticulously transformed with premium materials and designer finishes throughout. Step into the heart of the home, featuring an open-plan living and dining area that bathes in natural light, offering a warm and inviting ambiance perfect for relaxation or entertaining. The state-of-the-art kitchen boasts a spacious central island and top-of-the-line Siemens appliances, including dual full-length refrigerators and a freezer—a dream for any culinary enthusiast. A hidden door reveals a separate laundry room with additional storage, as well as a washer and dryer. The luxurious primary suite offers an ensuite bath and direct garden access through a full-length patio door, ensuring privacy and tranquility. Two additional spacious bedrooms feature ample wardrobe space, accompanied by a modern family bathroom with a sleek walk-in shower. This stunning home also offers underfloor heating powered by the latest Daikin Aerothermia system, ensuring energy-efficient comfort, and a central air conditioning system featuring Airzone control for every room. The expansive private garden, complete with a large terrace, offers an exclusive entrance to the property—an ideal spot for al fresco dining or morning coffee. Additionally, residents benefit from private underground parking. Perfectly located in Atalaya, this vibrant home is just a short walk from local amenities and a mere five-minute drive to the sandy beaches. Don't miss this opportunity—schedule a private tour today