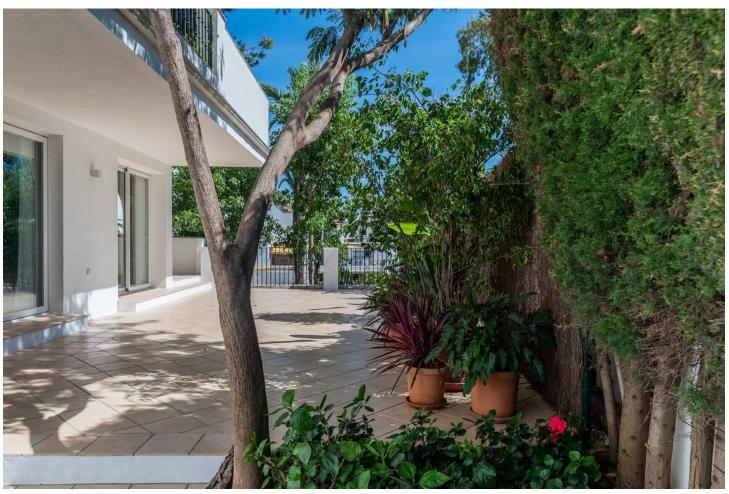

170 m2

296 m2

Nestled at the end of a peaceful cul-de-sac with Private Garden Access, this exquisite 3-bedroom apartment has been meticulously transformed with premium materials and designer finishes throughout. Step into the heart of the home, featuring an open-plan living and dining area that bathes in natural light, offering a warm and inviting ambiance perfect for relaxation or entertaining. The state-of-the-art kitchen boasts a spacious central island and top-of-the-line Siemens appliances, including dual full-length refrigerators and a freezer—a dream for any culinary enthusiast. A hidden door reveals a separate laundry room with additional storage, as well as a washer and dryer. The luxurious primary suite offers an ensuite bath and direct garden access through a full-length patio door, ensuring privacy and tranquility. Two additional spacious bedrooms feature ample wardrobe space, accompanied by a modern family bathroom with a sleek walk-in shower. This stunning home also offers underfloor heating powered by the latest Daikin Aerothermia system, ensuring energy-efficient comfort, and a central air conditioning system featuring Airzone control for every room. The expansive private garden, complete with a large terrace, offers an exclusive entrance to the property—an ideal spot for al fresco dining or morning coffee. Additionally, residents benefit from private underground parking. Perfectly located in Atalaya, this vibrant home is just a short walk from local amenities and a mere five-minute drive to the sandy beaches. Don't miss this opportunity—schedule a private tour today