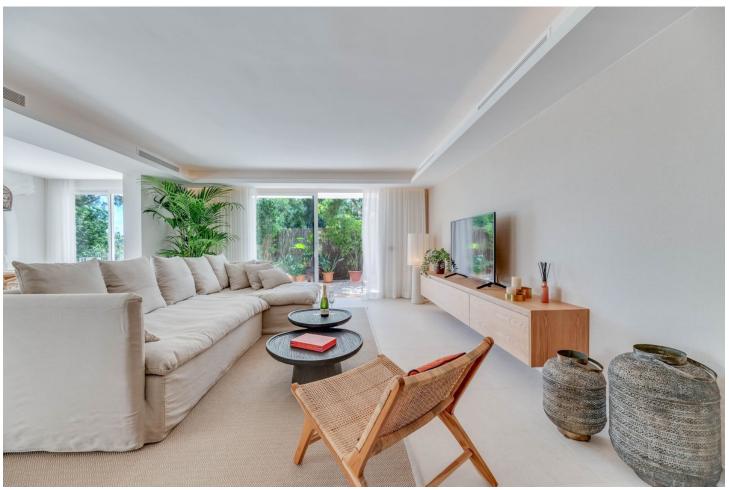

170 m2

296 m2

Nestled at the end of a peaceful cul-de-sac with Private Garden Access, this exquisite 3-bedroom apartment has been meticulously transformed with premium materials and designer finishes throughout. Step into the heart of the home, featuring an open-plan living and dining area that bathes in natural light, offering a warm and inviting ambiance perfect for relaxation or entertaining. The state-of-the-art kitchen boasts a spacious central island and top-of-the-line Siemens appliances, including dual full-length refrigerators and a freezer—a dream for any culinary enthusiast. A hidden door reveals a separate laundry room with additional storage, as well as a washer and dryer. The luxurious primary suite offers an ensuite bath and direct garden access through a full-length patio door, ensuring privacy and tranquility. Two additional spacious bedrooms feature ample wardrobe space, accompanied by a modern family bathroom with a sleek walk-in shower. This stunning home also offers underfloor heating powered by the latest Daikin Aerothermia system, ensuring energy-efficient comfort, and a central air conditioning system featuring Airzone control for every room. The expansive private garden, complete with a large terrace, offers an exclusive entrance to the property—an ideal spot for al fresco dining or morning coffee. Additionally, residents benefit from private underground parking. Perfectly located in Atalaya, this vibrant home is just a short walk from local amenities and a mere five-minute drive to the sandy beaches. Don't miss this opportunity—schedule a private tour today