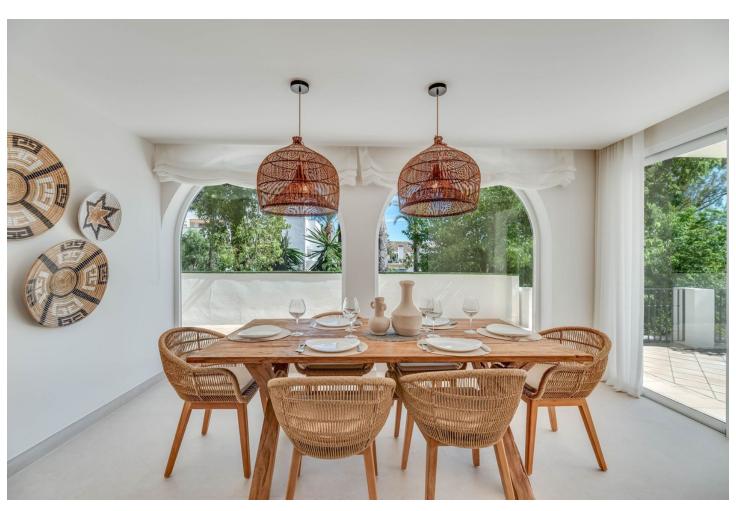

170 m2

296 m2

Nestled at the end of a peaceful cul-de-sac with Private Garden Access, this exquisite 3-bedroom apartment has been meticulously transformed with premium materials and designer finishes throughout. Step into the heart of the home, featuring an open-plan living and dining area that bathes in natural light, offering a warm and inviting ambiance perfect for relaxation or entertaining. The state-of-the-art kitchen boasts a spacious central island and top-of-the-line Siemens appliances, including dual full-length refrigerators and a freezer—a dream for any culinary enthusiast. A hidden door reveals a separate laundry room with additional storage, as well as a washer and dryer. The luxurious primary suite offers an ensuite bath and direct garden access through a full-length patio door, ensuring privacy and tranquility. Two additional spacious bedrooms feature ample wardrobe space, accompanied by a modern family bathroom with a sleek walk-in shower. This stunning home also offers underfloor heating powered by the latest Daikin Aerothermia system, ensuring energy-efficient comfort, and a central air conditioning system featuring Airzone control for every room. The expansive private garden, complete with a large terrace, offers an exclusive entrance to the property—an ideal spot for al fresco dining or morning coffee. Additionally, residents benefit from private underground parking. Perfectly located in Atalaya, this vibrant home is just a short walk from local amenities and a mere five-minute drive to the sandy beaches. Don't miss this opportunity—schedule a private tour today