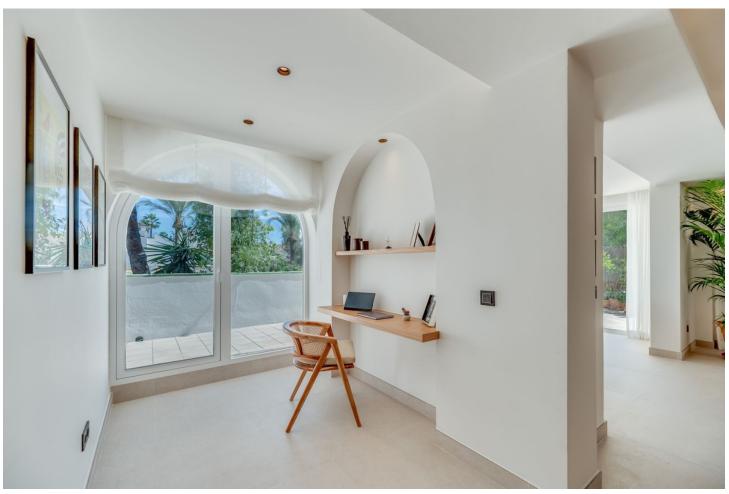

170 m2

296 m2

Nestled at the end of a peaceful cul-de-sac with Private Garden Access, this exquisite 3-bedroom apartment has been meticulously transformed with premium materials and designer finishes throughout. Step into the heart of the home, featuring an open-plan living and dining area that bathes in natural light, offering a warm and inviting ambiance perfect for relaxation or entertaining. The state-of-the-art kitchen boasts a spacious central island and top-of-the-line Siemens appliances, including dual full-length refrigerators and a freezer—a dream for any culinary enthusiast. A hidden door reveals a separate laundry room with additional storage, as well as a washer and dryer. The luxurious primary suite offers an ensuite bath and direct garden access through a full-length patio door, ensuring privacy and tranquility. Two additional spacious bedrooms feature ample wardrobe space, accompanied by a modern family bathroom with a sleek walk-in shower. This stunning home also offers underfloor heating powered by the latest Daikin Aerothermia system, ensuring energy-efficient comfort, and a central air conditioning system featuring Airzone control for every room. The expansive private garden, complete with a large terrace, offers an exclusive entrance to the property—an ideal spot for al fresco dining or morning coffee. Additionally, residents benefit from private underground parking. Perfectly located in Atalaya, this vibrant home is just a short walk from local amenities and a mere five-minute drive to the sandy beaches. Don't miss this opportunity—schedule a private tour today