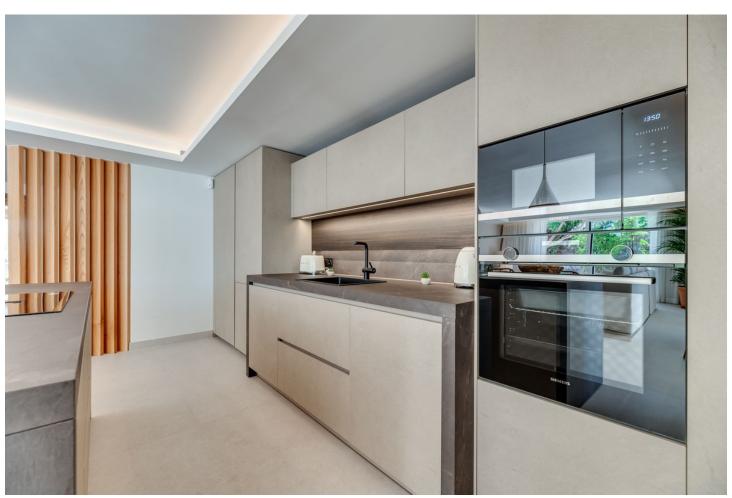

170 m2

296 m2

Nestled at the end of a peaceful cul-de-sac with Private Garden Access, this exquisite 3-bedroom apartment has been meticulously transformed with premium materials and designer finishes throughout. Step into the heart of the home, featuring an open-plan living and dining area that bathes in natural light, offering a warm and inviting ambiance perfect for relaxation or entertaining. The state-of-the-art kitchen boasts a spacious central island and top-of-the-line Siemens appliances, including dual full-length refrigerators and a freezer—a dream for any culinary enthusiast. A hidden door reveals a separate laundry room with additional storage, as well as a washer and dryer. The luxurious primary suite offers an ensuite bath and direct garden access through a full-length patio door, ensuring privacy and tranquility. Two additional spacious bedrooms feature ample wardrobe space, accompanied by a modern family bathroom with a sleek walk-in shower. This stunning home also offers underfloor heating powered by the latest Daikin Aerothermia system, ensuring energy-efficient comfort, and a central air conditioning system featuring Airzone control for every room. The expansive private garden, complete with a large terrace, offers an exclusive entrance to the property—an ideal spot for al fresco dining or morning coffee. Additionally, residents benefit from private underground parking. Perfectly located in Atalaya, this vibrant home is just a short walk from local amenities and a mere five-minute drive to the sandy beaches. Don't miss this opportunity—schedule a private tour today