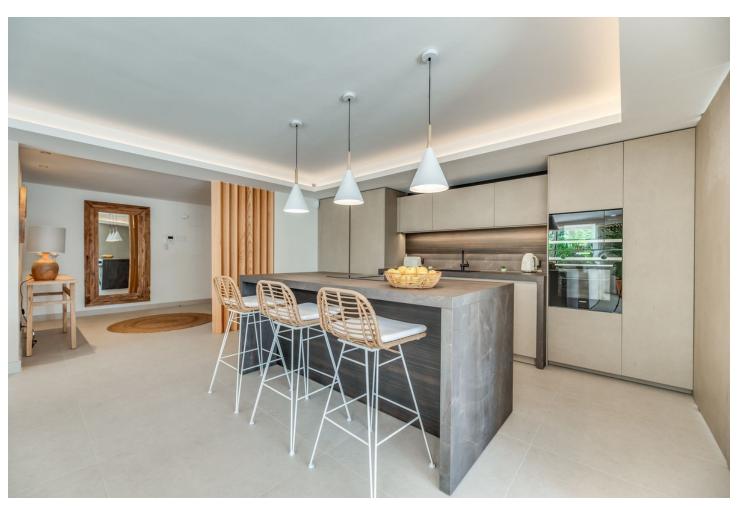

170 m2

296 m2

Nestled at the end of a peaceful cul-de-sac with Private Garden Access, this exquisite 3-bedroom apartment has been meticulously transformed with premium materials and designer finishes throughout. Step into the heart of the home, featuring an open-plan living and dining area that bathes in natural light, offering a warm and inviting ambiance perfect for relaxation or entertaining. The state-of-the-art kitchen boasts a spacious central island and top-of-the-line Siemens appliances, including dual full-length refrigerators and a freezer—a dream for any culinary enthusiast. A hidden door reveals a separate laundry room with additional storage, as well as a washer and dryer. The luxurious primary suite offers an ensuite bath and direct garden access through a full-length patio door, ensuring privacy and tranquility. Two additional spacious bedrooms feature ample wardrobe space, accompanied by a modern family bathroom with a sleek walk-in shower. This stunning home also offers underfloor heating powered by the latest Daikin Aerothermia system, ensuring energy-efficient comfort, and a central air conditioning system featuring Airzone control for every room. The expansive private garden, complete with a large terrace, offers an exclusive entrance to the property—an ideal spot for al fresco dining or morning coffee. Additionally, residents benefit from private underground parking. Perfectly located in Atalaya, this vibrant home is just a short walk from local amenities and a mere five-minute drive to the sandy beaches. Don't miss this opportunity—schedule a private tour today