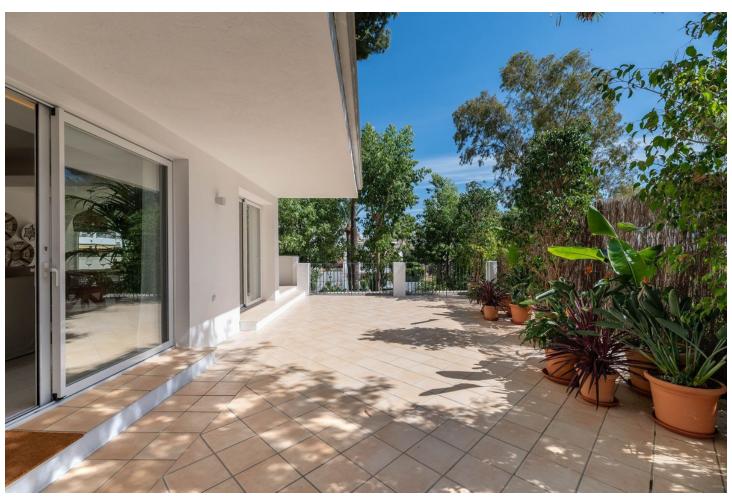

170 m2

296 m2

Nestled at the end of a peaceful cul-de-sac with Private Garden Access, this exquisite 3-bedroom apartment has been meticulously transformed with premium materials and designer finishes throughout. Step into the heart of the home, featuring an open-plan living and dining area that bathes in natural light, offering a warm and inviting ambiance perfect for relaxation or entertaining. The state-of-the-art kitchen boasts a spacious central island and top-of-the-line Siemens appliances, including dual full-length refrigerators and a freezer—a dream for any culinary enthusiast. A hidden door reveals a separate laundry room with additional storage, as well as a washer and dryer. The luxurious primary suite offers an ensuite bath and direct garden access through a full-length patio door, ensuring privacy and tranquility. Two additional spacious bedrooms feature ample wardrobe space, accompanied by a modern family bathroom with a sleek walk-in shower. This stunning home also offers underfloor heating powered by the latest Daikin Aerothermia system, ensuring energy-efficient comfort, and a central air conditioning system featuring Airzone control for every room. The expansive private garden, complete with a large terrace, offers an exclusive entrance to the property—an ideal spot for al fresco dining or morning coffee. Additionally, residents benefit from private underground parking. Perfectly located in Atalaya, this vibrant home is just a short walk from local amenities and a mere five-minute drive to the sandy beaches. Don't miss this opportunity—schedule a private tour today

| Setting Close To Golf Close To Shops Close To Sea Close To Town Close To Schools | Orientation East                         | Condition Excellent Recently Renovated Recently Refurbished                                            | <b>Pool</b> ✓ Communal    |
|----------------------------------------------------------------------------------|------------------------------------------|--------------------------------------------------------------------------------------------------------|---------------------------|
| Climate Control Air Conditioning U/F Heating                                     | Views Mountain Country Garden Pool Urban | Features Lift Fitted Wardrobes Near Transport Private Terrace Satellite TV Utility Room Double Glazing | Furniture Fully Furnished |
| Kitchen Fully Fitted                                                             | Garden  Private                          | Security  Alarm System                                                                                 | Category<br>Luxury        |