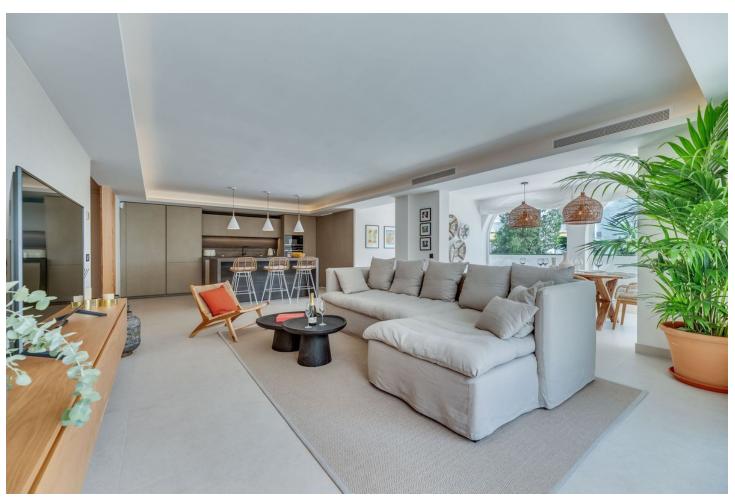

170 m2

296 m2

Nestled at the end of a peaceful cul-de-sac with Private Garden Access, this exquisite 3-bedroom apartment has been meticulously transformed with premium materials and designer finishes throughout. Step into the heart of the home, featuring an open-plan living and dining area that bathes in natural light, offering a warm and inviting ambiance perfect for relaxation or entertaining. The state-of-the-art kitchen boasts a spacious central island and top-of-the-line Siemens appliances, including dual full-length refrigerators and a freezer—a dream for any culinary enthusiast. A hidden door reveals a separate laundry room with additional storage, as well as a washer and dryer. The luxurious primary suite offers an ensuite bath and direct garden access through a full-length patio door, ensuring privacy and tranquility. Two additional spacious bedrooms feature ample wardrobe space, accompanied by a modern family bathroom with a sleek walk-in shower. This stunning home also offers underfloor heating powered by the latest Daikin Aerothermia system, ensuring energy-efficient comfort, and a central air conditioning system featuring Airzone control for every room. The expansive private garden, complete with a large terrace, offers an exclusive entrance to the property—an ideal spot for al fresco dining or morning coffee. Additionally, residents benefit from private underground parking. Perfectly located in Atalaya, this vibrant home is just a short walk from local amenities and a mere five-minute drive to the sandy beaches. Don't miss this opportunity—schedule a private tour today