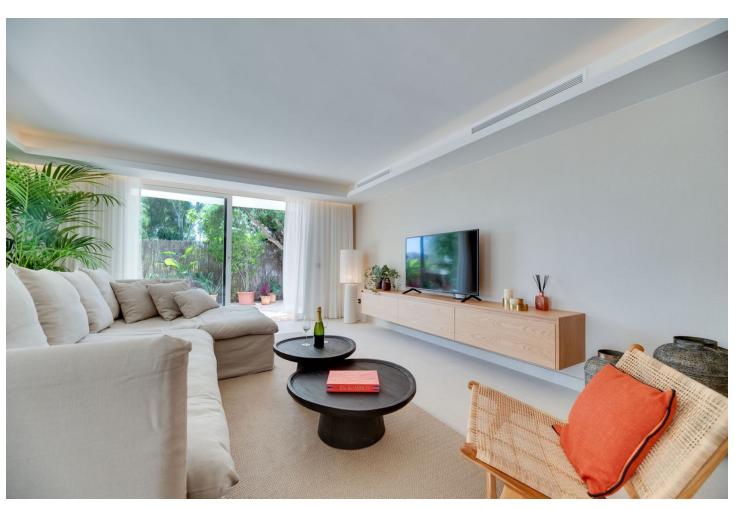

170 m2

296 m2

Nestled at the end of a peaceful cul-de-sac with Private Garden Access, this exquisite 3-bedroom apartment has been meticulously transformed with premium materials and designer finishes throughout. Step into the heart of the home, featuring an open-plan living and dining area that bathes in natural light, offering a warm and inviting ambiance perfect for relaxation or entertaining. The state-of-the-art kitchen boasts a spacious central island and top-of-the-line Siemens appliances, including dual full-length refrigerators and a freezer—a dream for any culinary enthusiast. A hidden door reveals a separate laundry room with additional storage, as well as a washer and dryer. The luxurious primary suite offers an ensuite bath and direct garden access through a full-length patio door, ensuring privacy and tranquility. Two additional spacious bedrooms feature ample wardrobe space, accompanied by a modern family bathroom with a sleek walk-in shower. This stunning home also offers underfloor heating powered by the latest Daikin Aerothermia system, ensuring energy-efficient comfort, and a central air conditioning system featuring Airzone control for every room. The expansive private garden, complete with a large terrace, offers an exclusive entrance to the property—an ideal spot for al fresco dining or morning coffee. Additionally, residents benefit from private underground parking. Perfectly located in Atalaya, this vibrant home is just a short walk from local amenities and a mere five-minute drive to the sandy beaches. Don't miss this opportunity—schedule a private tour today