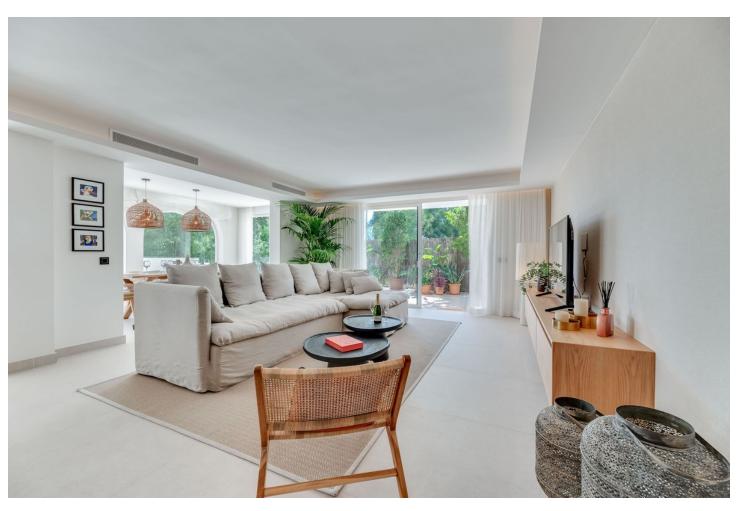

170 m2

296 m2

Nestled at the end of a peaceful cul-de-sac with Private Garden Access, this exquisite 3-bedroom apartment has been meticulously transformed with premium materials and designer finishes throughout. Step into the heart of the home, featuring an open-plan living and dining area that bathes in natural light, offering a warm and inviting ambiance perfect for relaxation or entertaining. The state-of-the-art kitchen boasts a spacious central island and top-of-the-line Siemens appliances, including dual full-length refrigerators and a freezer—a dream for any culinary enthusiast. A hidden door reveals a separate laundry room with additional storage, as well as a washer and dryer. The luxurious primary suite offers an ensuite bath and direct garden access through a full-length patio door, ensuring privacy and tranquility. Two additional spacious bedrooms feature ample wardrobe space, accompanied by a modern family bathroom with a sleek walk-in shower. This stunning home also offers underfloor heating powered by the latest Daikin Aerothermia system, ensuring energy-efficient comfort, and a central air conditioning system featuring Airzone control for every room. The expansive private garden, complete with a large terrace, offers an exclusive entrance to the property—an ideal spot for al fresco dining or morning coffee. Additionally, residents benefit from private underground parking. Perfectly located in Atalaya, this vibrant home is just a short walk from local amenities and a mere five-minute drive to the sandy beaches. Don't miss this opportunity—schedule a private tour today