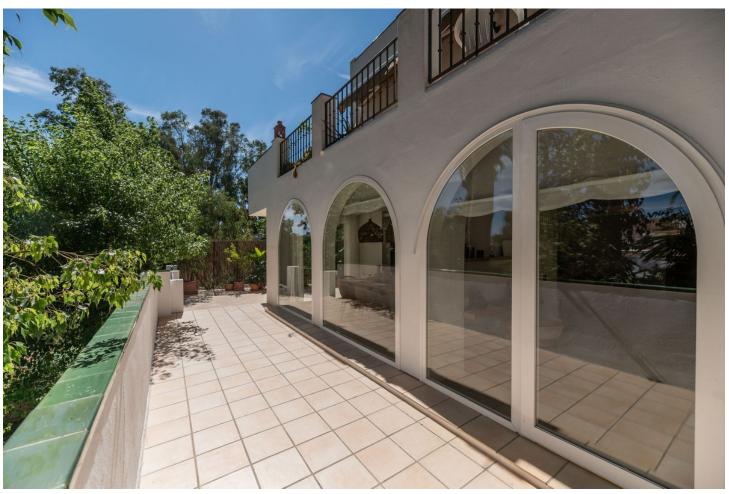

170 m2

296 m2

Nestled at the end of a peaceful cul-de-sac with Private Garden Access, this exquisite 3-bedroom apartment has been meticulously transformed with premium materials and designer finishes throughout. Step into the heart of the home, featuring an open-plan living and dining area that bathes in natural light, offering a warm and inviting ambiance perfect for relaxation or entertaining. The state-of-the-art kitchen boasts a spacious central island and top-of-the-line Siemens appliances, including dual full-length refrigerators and a freezer—a dream for any culinary enthusiast. A hidden door reveals a separate laundry room with additional storage, as well as a washer and dryer. The luxurious primary suite offers an ensuite bath and direct garden access through a full-length patio door, ensuring privacy and tranquility. Two additional spacious bedrooms feature ample wardrobe space, accompanied by a modern family bathroom with a sleek walk-in shower. This stunning home also offers underfloor heating powered by the latest Daikin Aerothermia system, ensuring energy-efficient comfort, and a central air conditioning system featuring Airzone control for every room. The expansive private garden, complete with a large terrace, offers an exclusive entrance to the property—an ideal spot for al fresco dining or morning coffee. Additionally, residents benefit from private underground parking. Perfectly located in Atalaya, this vibrant home is just a short walk from local amenities and a mere five-minute drive to the sandy beaches. Don't miss this opportunity—schedule a private tour today