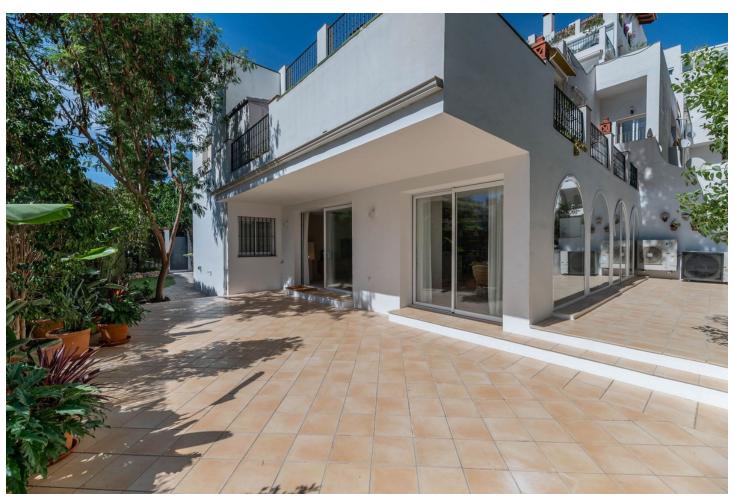

170 m2

296 m2

Nestled at the end of a peaceful cul-de-sac with Private Garden Access, this exquisite 3-bedroom apartment has been meticulously transformed with premium materials and designer finishes throughout. Step into the heart of the home, featuring an open-plan living and dining area that bathes in natural light, offering a warm and inviting ambiance perfect for relaxation or entertaining. The state-of-the-art kitchen boasts a spacious central island and top-of-the-line Siemens appliances, including dual full-length refrigerators and a freezer—a dream for any culinary enthusiast. A hidden door reveals a separate laundry room with additional storage, as well as a washer and dryer. The luxurious primary suite offers an ensuite bath and direct garden access through a full-length patio door, ensuring privacy and tranquility. Two additional spacious bedrooms feature ample wardrobe space, accompanied by a modern family bathroom with a sleek walk-in shower. This stunning home also offers underfloor heating powered by the latest Daikin Aerothermia system, ensuring energy-efficient comfort, and a central air conditioning system featuring Airzone control for every room. The expansive private garden, complete with a large terrace, offers an exclusive entrance to the property—an ideal spot for al fresco dining or morning coffee. Additionally, residents benefit from private underground parking. Perfectly located in Atalaya, this vibrant home is just a short walk from local amenities and a mere five-minute drive to the sandy beaches. Don't miss this opportunity—schedule a private tour today

| Setting Close To Golf Close To Shops Close To Sea Close To Town Close To Schools | Orientation East                         | Condition Excellent Recently Renovated Recently Refurbished                                            | <b>Pool</b> ✓ Communal    |
|----------------------------------------------------------------------------------|------------------------------------------|--------------------------------------------------------------------------------------------------------|---------------------------|
| Climate Control Air Conditioning U/F Heating                                     | Views Mountain Country Garden Pool Urban | Features Lift Fitted Wardrobes Near Transport Private Terrace Satellite TV Utility Room Double Glazing | Furniture Fully Furnished |
| Kitchen Fully Fitted                                                             | Garden  Private                          | Security  Alarm System                                                                                 | Category<br>Luxury        |