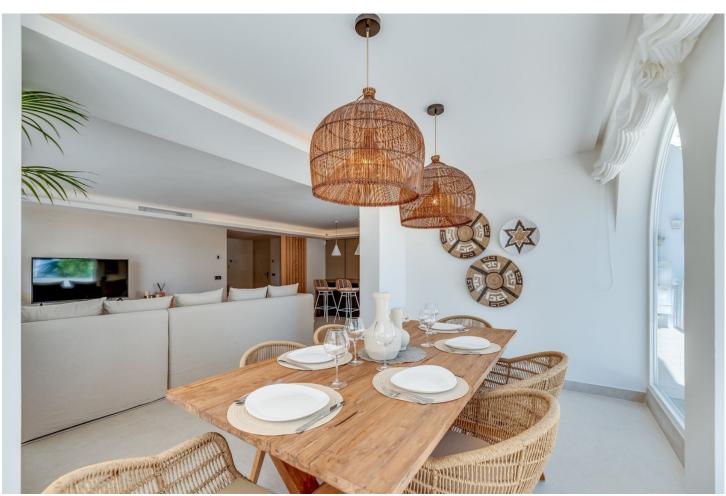

170 m2

296 m2

Nestled at the end of a peaceful cul-de-sac with Private Garden Access, this exquisite 3-bedroom apartment has been meticulously transformed with premium materials and designer finishes throughout. Step into the heart of the home, featuring an open-plan living and dining area that bathes in natural light, offering a warm and inviting ambiance perfect for relaxation or entertaining. The state-of-the-art kitchen boasts a spacious central island and top-of-the-line Siemens appliances, including dual full-length refrigerators and a freezer—a dream for any culinary enthusiast. A hidden door reveals a separate laundry room with additional storage, as well as a washer and dryer. The luxurious primary suite offers an ensuite bath and direct garden access through a full-length patio door, ensuring privacy and tranquility. Two additional spacious bedrooms feature ample wardrobe space, accompanied by a modern family bathroom with a sleek walk-in shower. This stunning home also offers underfloor heating powered by the latest Daikin Aerothermia system, ensuring energy-efficient comfort, and a central air conditioning system featuring Airzone control for every room. The expansive private garden, complete with a large terrace, offers an exclusive entrance to the property—an ideal spot for al fresco dining or morning coffee. Additionally, residents benefit from private underground parking. Perfectly located in Atalaya, this vibrant home is just a short walk from local amenities and a mere five-minute drive to the sandy beaches. Don't miss this opportunity—schedule a private tour today