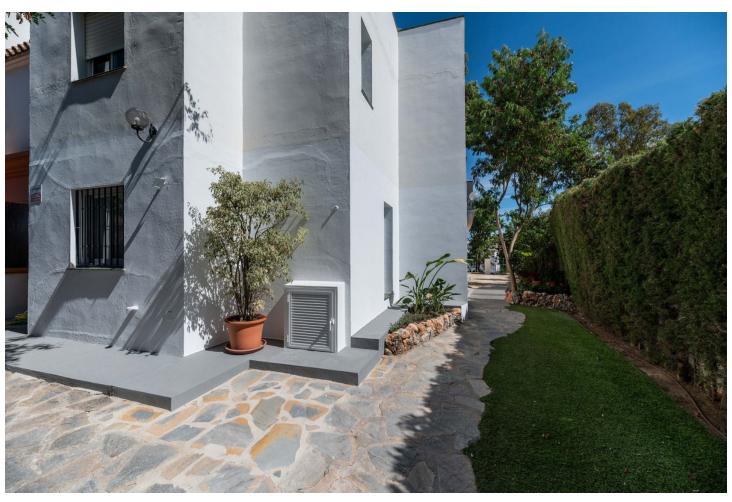

170 m2

296 m2

Nestled at the end of a peaceful cul-de-sac with Private Garden Access, this exquisite 3-bedroom apartment has been meticulously transformed with premium materials and designer finishes throughout. Step into the heart of the home, featuring an open-plan living and dining area that bathes in natural light, offering a warm and inviting ambiance perfect for relaxation or entertaining. The state-of-the-art kitchen boasts a spacious central island and top-of-the-line Siemens appliances, including dual full-length refrigerators and a freezer—a dream for any culinary enthusiast. A hidden door reveals a separate laundry room with additional storage, as well as a washer and dryer. The luxurious primary suite offers an ensuite bath and direct garden access through a full-length patio door, ensuring privacy and tranquility. Two additional spacious bedrooms feature ample wardrobe space, accompanied by a modern family bathroom with a sleek walk-in shower. This stunning home also offers underfloor heating powered by the latest Daikin Aerothermia system, ensuring energy-efficient comfort, and a central air conditioning system featuring Airzone control for every room. The expansive private garden, complete with a large terrace, offers an exclusive entrance to the property—an ideal spot for al fresco dining or morning coffee. Additionally, residents benefit from private underground parking. Perfectly located in Atalaya, this vibrant home is just a short walk from local amenities and a mere five-minute drive to the sandy beaches. Don't miss this opportunity—schedule a private tour today