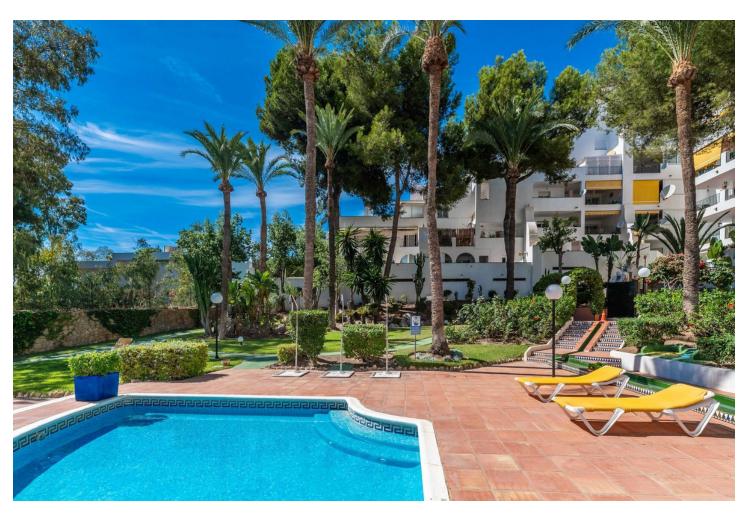

170 m2

296 m2

Nestled at the end of a peaceful cul-de-sac with Private Garden Access, this exquisite 3-bedroom apartment has been meticulously transformed with premium materials and designer finishes throughout. Step into the heart of the home, featuring an open-plan living and dining area that bathes in natural light, offering a warm and inviting ambiance perfect for relaxation or entertaining. The state-of-the-art kitchen boasts a spacious central island and top-of-the-line Siemens appliances, including dual full-length refrigerators and a freezer—a dream for any culinary enthusiast. A hidden door reveals a separate laundry room with additional storage, as well as a washer and dryer. The luxurious primary suite offers an ensuite bath and direct garden access through a full-length patio door, ensuring privacy and tranquility. Two additional spacious bedrooms feature ample wardrobe space, accompanied by a modern family bathroom with a sleek walk-in shower. This stunning home also offers underfloor heating powered by the latest Daikin Aerothermia system, ensuring energy-efficient comfort, and a central air conditioning system featuring Airzone control for every room. The expansive private garden, complete with a large terrace, offers an exclusive entrance to the property—an ideal spot for al fresco dining or morning coffee. Additionally, residents benefit from private underground parking. Perfectly located in Atalaya, this vibrant home is just a short walk from local amenities and a mere five-minute drive to the sandy beaches. Don't miss this opportunity—schedule a private tour today

| Setting Close To Golf Close To Shops Close To Sea Close To Town Close To Schools | Orientation East                         | Condition Excellent Recently Renovated Recently Refurbished                                            | <b>Pool</b> ✓ Communal    |
|----------------------------------------------------------------------------------|------------------------------------------|--------------------------------------------------------------------------------------------------------|---------------------------|
| Climate Control Air Conditioning U/F Heating                                     | Views Mountain Country Garden Pool Urban | Features Lift Fitted Wardrobes Near Transport Private Terrace Satellite TV Utility Room Double Glazing | Furniture Fully Furnished |
| Kitchen Fully Fitted                                                             | Garden  Private                          | Security  Alarm System                                                                                 | Category<br>Luxury        |