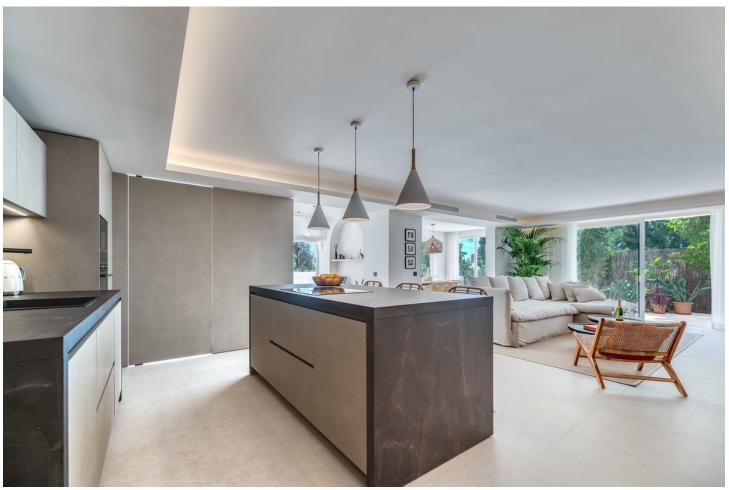

170 m2

296 m2

Nestled at the end of a peaceful cul-de-sac with Private Garden Access, this exquisite 3-bedroom apartment has been meticulously transformed with premium materials and designer finishes throughout. Step into the heart of the home, featuring an open-plan living and dining area that bathes in natural light, offering a warm and inviting ambiance perfect for relaxation or entertaining. The state-of-the-art kitchen boasts a spacious central island and top-of-the-line Siemens appliances, including dual full-length refrigerators and a freezer—a dream for any culinary enthusiast. A hidden door reveals a separate laundry room with additional storage, as well as a washer and dryer. The luxurious primary suite offers an ensuite bath and direct garden access through a full-length patio door, ensuring privacy and tranquility. Two additional spacious bedrooms feature ample wardrobe space, accompanied by a modern family bathroom with a sleek walk-in shower. This stunning home also offers underfloor heating powered by the latest Daikin Aerothermia system, ensuring energy-efficient comfort, and a central air conditioning system featuring Airzone control for every room. The expansive private garden, complete with a large terrace, offers an exclusive entrance to the property—an ideal spot for al fresco dining or morning coffee. Additionally, residents benefit from private underground parking. Perfectly located in Atalaya, this vibrant home is just a short walk from local amenities and a mere five-minute drive to the sandy beaches. Don't miss this opportunity—schedule a private tour today