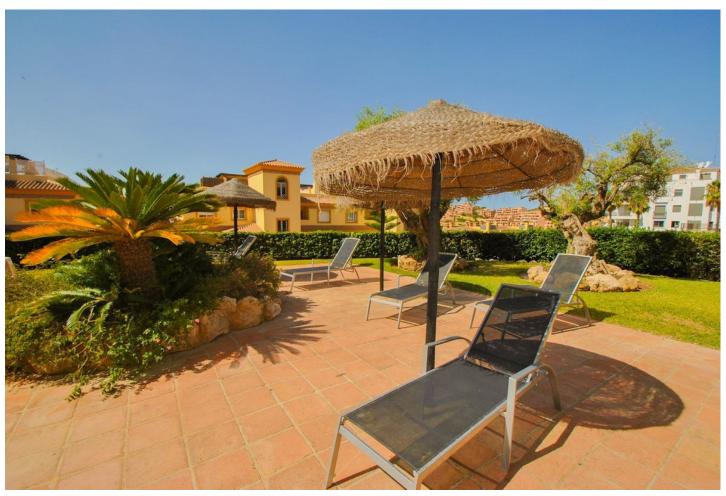

3

2

99 m2

66 m2

Luxury 3-Bedroom Ground Floor Apartment with Sea Views & Private Garden in Calahonda Located in one of Calahonda's most desirable complexes, this beautifully presented three-bedroom, two-bathroom ground floor apartment has a lot to offer. What makes this property truly unique is the large 66m² private garden ideal for families with children or pet owners. The property has a spacious southwest-facing terrace with sea views and retractable glass curtains, making it a versatile space for year-round enjoyment. The retractable glass curtains can be fully opened in the warmer months or closed to create an extra room during cooler seasons. Inside, the apartment has elegant marble floors, high ceilings, hot and cold air-conditioning and double-glazed windows. The property includes a fully equipped kitchen with a separate utility room, three spacious double bedrooms with built-in wardrobes and two full bathrooms. This luxury apartment comes with an underground parking space and a lockable storage room. The gated complex offers beautifully landscaped gardens, two communal swimming pools, and 24/7 CCTV security. Whether you're seeking a peaceful retreat or a property just a few minutes drive from the beach, this apartment offers the best of both worlds. Summary: 3-bedroom, 2-bathroom luxury ground floor apartment Large 66m² private garden, perfect for families or pet owners Southwest-facing terrace with sea views and retractable glass curtains Elegant marble floors, high ceilings, and double glazing. Fully fitted kitchen with utility room Hot and cold air conditioning throughout Underground parking space and lockable storage room Gated complex with landscaped gardens, fountains, two pools, and CCTV