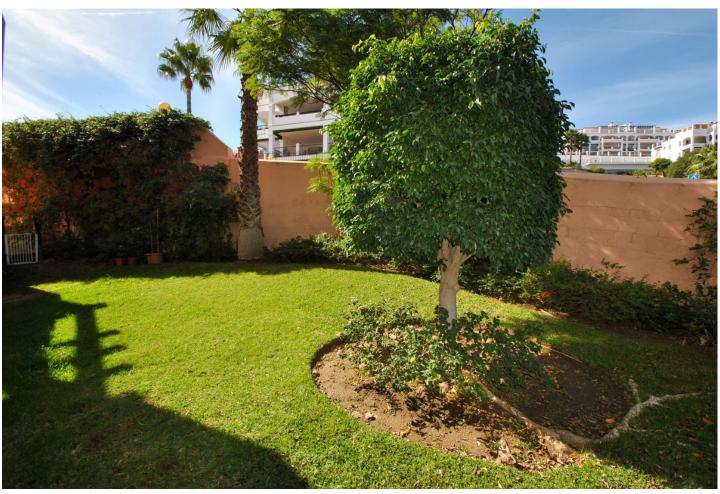

3

2

99 m2

66 m2

Luxury 3-Bedroom Ground Floor Apartment with Sea Views & Private Garden in Calahonda Located in one of Calahonda's most desirable complexes, this beautifully presented three-bedroom, two-bathroom ground floor apartment has a lot to offer. What makes this property truly unique is the large 66m² private garden ideal for families with children or pet owners. The property has a spacious southwest-facing terrace with sea views and retractable glass curtains, making it a versatile space for year-round enjoyment. The retractable glass curtains can be fully opened in the warmer months or closed to create an extra room during cooler seasons. Inside, the apartment has elegant marble floors, high ceilings, hot and cold air-conditioning and double-glazed windows. The property includes a fully equipped kitchen with a separate utility room, three spacious double bedrooms with built-in wardrobes and two full bathrooms. This luxury apartment comes with an underground parking space and a lockable storage room. The gated complex offers beautifully landscaped gardens, two communal swimming pools, and 24/7 CCTV security. Whether you're seeking a peaceful retreat or a property just a few minutes drive from the beach, this apartment offers the best of both worlds. Summary: 3-bedroom, 2-bathroom luxury ground floor apartment Large 66m² private garden, perfect for families or pet owners Southwest-facing terrace with sea views and retractable glass curtains Elegant marble floors, high ceilings, and double glazing. Fully fitted kitchen with utility room Hot and cold air conditioning throughout Underground parking space and lockable storage room Gated complex with landscaped gardens, fountains, two pools, and CCTV