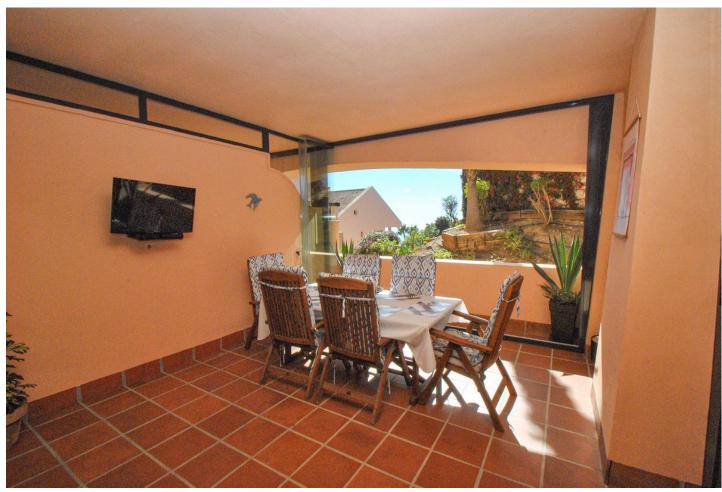

3

2

99 m2

66 m2

Luxury 3-Bedroom Ground Floor Apartment with Sea Views & Private Garden in Calahonda Located in one of Calahonda's most desirable complexes, this beautifully presented three-bedroom, two-bathroom ground floor apartment has a lot to offer. What makes this property truly unique is the large 66m² private garden ideal for families with children or pet owners. The property has a spacious southwest-facing terrace with sea views and retractable glass curtains, making it a versatile space for year-round enjoyment. The retractable glass curtains can be fully opened in the warmer months or closed to create an extra room during cooler seasons. Inside, the apartment has elegant marble floors, high ceilings, hot and cold air-conditioning and double-glazed windows. The property includes a fully equipped kitchen with a separate utility room, three spacious double bedrooms with built-in wardrobes and two full bathrooms. This luxury apartment comes with an underground parking space and a lockable storage room. The gated complex offers beautifully landscaped gardens, two communal swimming pools, and 24/7 CCTV security. Whether you're seeking a peaceful retreat or a property just a few minutes drive from the beach, this apartment offers the best of both worlds. Summary: 3-bedroom, 2-bathroom luxury ground floor apartment Large 66m² private garden, perfect for families or pet owners Southwest-facing terrace with sea views and retractable glass curtains Elegant marble floors, high ceilings, and double glazing. Fully fitted kitchen with utility room Hot and cold air conditioning throughout Underground parking space and lockable storage room Gated complex with landscaped gardens, fountains, two pools, and CCTV