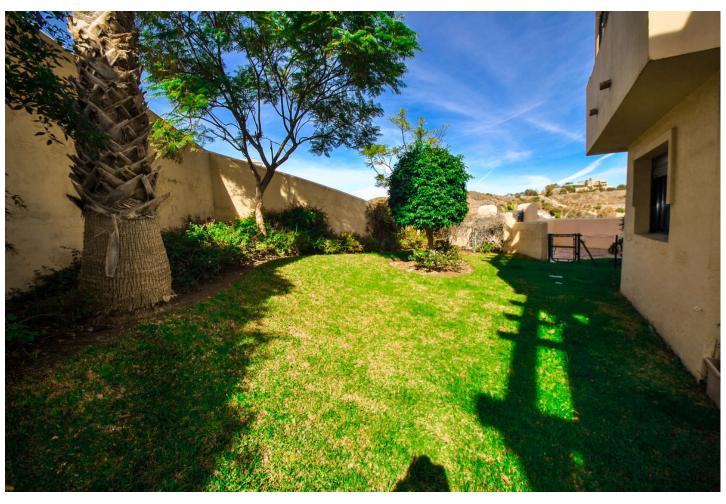

3

2

99 m2

66 m2

Luxury 3-Bedroom Ground Floor Apartment with Sea Views & Private Garden in Calahonda Located in one of Calahonda's most desirable complexes, this beautifully presented three-bedroom, two-bathroom ground floor apartment has a lot to offer. What makes this property truly unique is the large 66m² private garden ideal for families with children or pet owners. The property has a spacious southwest-facing terrace with sea views and retractable glass curtains, making it a versatile space for year-round enjoyment. The retractable glass curtains can be fully opened in the warmer months or closed to create an extra room during cooler seasons. Inside, the apartment has elegant marble floors, high ceilings, hot and cold air-conditioning and double-glazed windows. The property includes a fully equipped kitchen with a separate utility room, three spacious double bedrooms with built-in wardrobes and two full bathrooms. This luxury apartment comes with an underground parking space and a lockable storage room. The gated complex offers beautifully landscaped gardens, two communal swimming pools, and 24/7 CCTV security. Whether you're seeking a peaceful retreat or a property just a few minutes drive from the beach, this apartment offers the best of both worlds. Summary: 3-bedroom, 2-bathroom luxury ground floor apartment Large 66m² private garden, perfect for families or pet owners Southwest-facing terrace with sea views and retractable glass curtains Elegant marble floors, high ceilings, and double glazing. Fully fitted kitchen with utility room Hot and cold air conditioning throughout Underground parking space and lockable storage room Gated complex with landscaped gardens, fountains, two pools, and CCTV