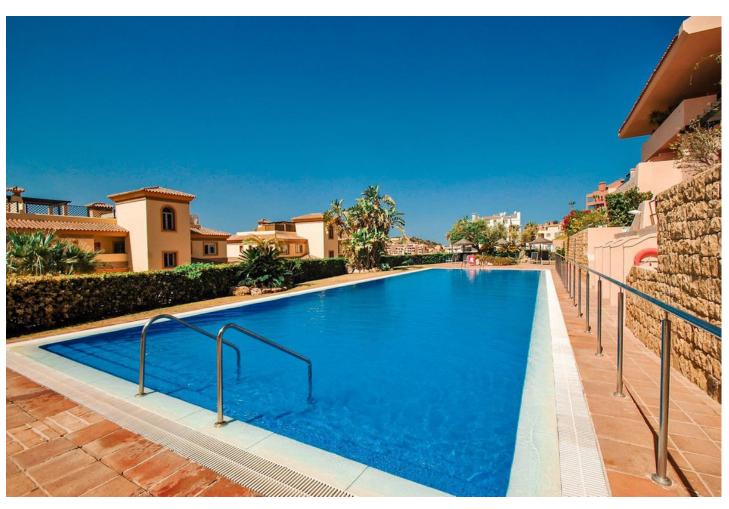

3

2

99 m2

66 m2

Luxury 3-Bedroom Ground Floor Apartment with Sea Views & Private Garden in Calahonda Located in one of Calahonda's most desirable complexes, this beautifully presented three-bedroom, two-bathroom ground floor apartment has a lot to offer. What makes this property truly unique is the large 66m² private garden ideal for families with children or pet owners. The property has a spacious southwest-facing terrace with sea views and retractable glass curtains, making it a versatile space for year-round enjoyment. The retractable glass curtains can be fully opened in the warmer months or closed to create an extra room during cooler seasons. Inside, the apartment has elegant marble floors, high ceilings, hot and cold air-conditioning and double-glazed windows. The property includes a fully equipped kitchen with a separate utility room, three spacious double bedrooms with built-in wardrobes and two full bathrooms. This luxury apartment comes with an underground parking space and a lockable storage room. The gated complex offers beautifully landscaped gardens, two communal swimming pools, and 24/7 CCTV security. Whether you're seeking a peaceful retreat or a property just a few minutes drive from the beach, this apartment offers the best of both worlds. Summary: 3-bedroom, 2-bathroom luxury ground floor apartment Large 66m² private garden, perfect for families or pet owners Southwest-facing terrace with sea views and retractable glass curtains Elegant marble floors, high ceilings, and double glazing. Fully fitted kitchen with utility room Hot and cold air conditioning throughout Underground parking space and lockable storage room Gated complex with landscaped gardens, fountains, two pools, and CCTV