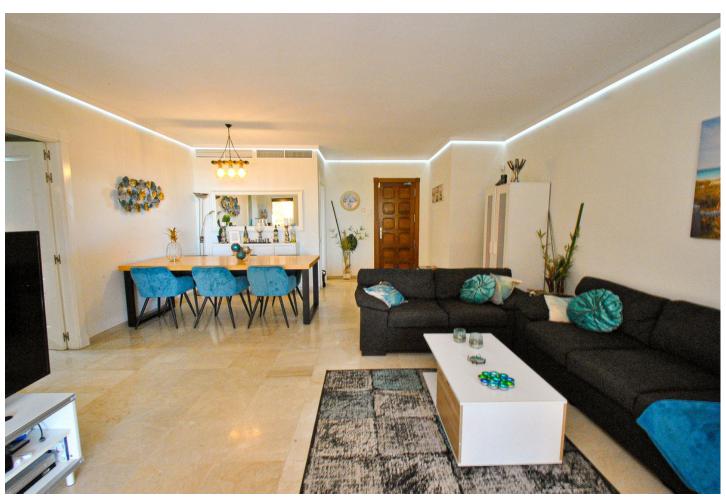

3

2

99 m2

66 m2

Luxury 3-Bedroom Ground Floor Apartment with Sea Views & Private Garden in Calahonda Located in one of Calahonda's most desirable complexes, this beautifully presented three-bedroom, two-bathroom ground floor apartment has a lot to offer. What makes this property truly unique is the large 66m² private garden ideal for families with children or pet owners. The property has a spacious southwest-facing terrace with sea views and retractable glass curtains, making it a versatile space for year-round enjoyment. The retractable glass curtains can be fully opened in the warmer months or closed to create an extra room during cooler seasons. Inside, the apartment has elegant marble floors, high ceilings, hot and cold air-conditioning and double-glazed windows. The property includes a fully equipped kitchen with a separate utility room, three spacious double bedrooms with built-in wardrobes and two full bathrooms. This luxury apartment comes with an underground parking space and a lockable storage room. The gated complex offers beautifully landscaped gardens, two communal swimming pools, and 24/7 CCTV security. Whether you're seeking a peaceful retreat or a property just a few minutes drive from the beach, this apartment offers the best of both worlds. Summary: 3-bedroom, 2-bathroom luxury ground floor apartment Large 66m² private garden, perfect for families or pet owners Southwest-facing terrace with sea views and retractable glass curtains Elegant marble floors, high ceilings, and double glazing. Fully fitted kitchen with utility room Hot and cold air conditioning throughout Underground parking space and lockable storage room Gated complex with landscaped gardens, fountains, two pools, and CCTV