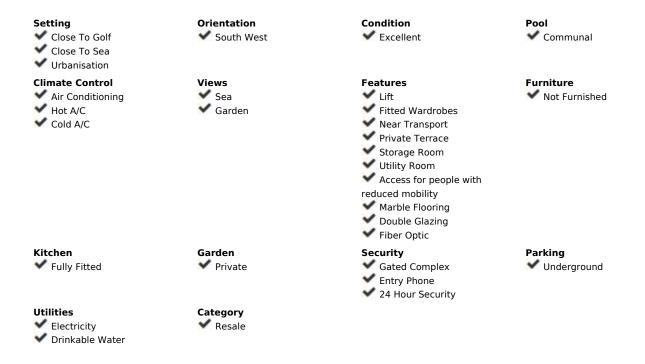

## Sales - Apartment - Calahonda 360.000€

www.mibgroup.es +34 662 58 96 58 info@mibgroup.es

Ref.-ID: MIBGR4851625 Calahonda Apartment

Community: 2,808 EUR / year IBI: 535 EUR / year Rubbish: 78 EUR / year

3

2

99 m2

66 m2

Luxury 3-Bedroom Ground Floor Apartment with Sea Views & Private Garden in Calahonda Located in one of Calahonda's most desirable complexes, this beautifully presented three-bedroom, two-bathroom ground floor apartment has a lot to offer. What makes this property truly unique is the large 66m² private garden ideal for families with children or pet owners. The property has a spacious southwest-facing terrace with sea views and retractable glass curtains, making it a versatile space for year-round enjoyment. The retractable glass curtains can be fully opened in the warmer months or closed to create an extra room during cooler seasons. Inside, the apartment has elegant marble floors, high ceilings, hot and cold air-conditioning and double-glazed windows. The property includes a fully equipped kitchen with a separate utility room, three spacious double bedrooms with built-in wardrobes and two full bathrooms. This luxury apartment comes with an underground parking space and a lockable storage room. The gated complex offers beautifully landscaped gardens, two communal swimming pools, and 24/7 CCTV security. Whether you're seeking a peaceful retreat or a property just a few minutes drive from the beach, this apartment offers the best of both worlds. Summary: 3-bedroom, 2-bathroom luxury ground floor apartment Large 66m² private garden, perfect for families or pet owners Southwest-facing terrace with sea views and retractable glass curtains Elegant marble floors, high ceilings, and double glazing. Fully fitted kitchen with utility room Hot and cold air conditioning throughout Underground parking space and lockable storage room Gated complex with landscaped gardens, fountains, two pools, and CCTV