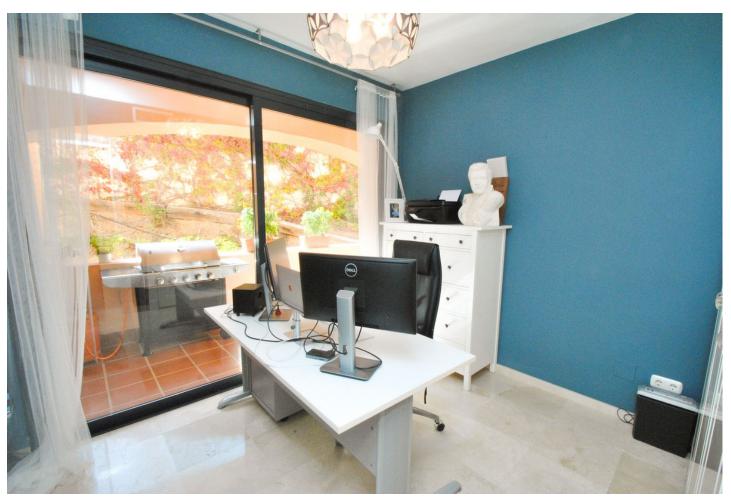

3

2

99 m2

66 m2

Luxury 3-Bedroom Ground Floor Apartment with Sea Views & Private Garden in Calahonda Located in one of Calahonda's most desirable complexes, this beautifully presented three-bedroom, two-bathroom ground floor apartment has a lot to offer. What makes this property truly unique is the large 66m² private garden ideal for families with children or pet owners. The property has a spacious southwest-facing terrace with sea views and retractable glass curtains, making it a versatile space for year-round enjoyment. The retractable glass curtains can be fully opened in the warmer months or closed to create an extra room during cooler seasons. Inside, the apartment has elegant marble floors, high ceilings, hot and cold air-conditioning and double-glazed windows. The property includes a fully equipped kitchen with a separate utility room, three spacious double bedrooms with built-in wardrobes and two full bathrooms. This luxury apartment comes with an underground parking space and a lockable storage room. The gated complex offers beautifully landscaped gardens, two communal swimming pools, and 24/7 CCTV security. Whether you're seeking a peaceful retreat or a property just a few minutes drive from the beach, this apartment offers the best of both worlds. Summary: 3-bedroom, 2-bathroom luxury ground floor apartment Large 66m² private garden, perfect for families or pet owners Southwest-facing terrace with sea views and retractable glass curtains Elegant marble floors, high ceilings, and double glazing. Fully fitted kitchen with utility room Hot and cold air conditioning throughout Underground parking space and lockable storage room Gated complex with landscaped gardens, fountains, two pools, and CCTV