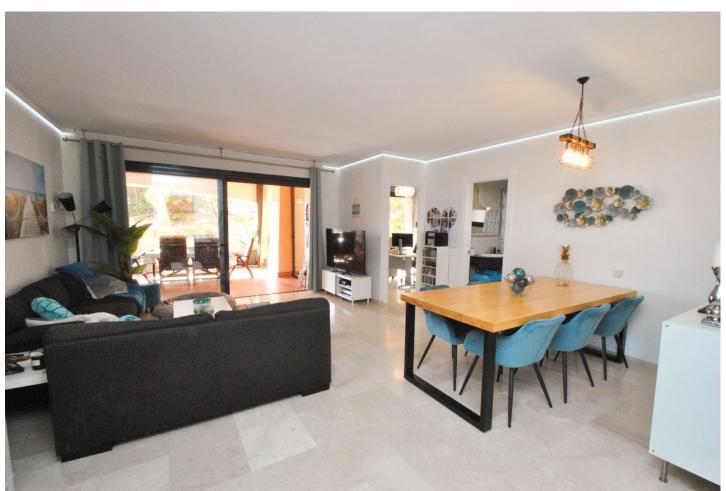

3

2

99 m2

66 m2

Luxury 3-Bedroom Ground Floor Apartment with Sea Views & Private Garden in Calahonda Located in one of Calahonda's most desirable complexes, this beautifully presented three-bedroom, two-bathroom ground floor apartment has a lot to offer. What makes this property truly unique is the large 66m² private garden ideal for families with children or pet owners. The property has a spacious southwest-facing terrace with sea views and retractable glass curtains, making it a versatile space for year-round enjoyment. The retractable glass curtains can be fully opened in the warmer months or closed to create an extra room during cooler seasons. Inside, the apartment has elegant marble floors, high ceilings, hot and cold air-conditioning and double-glazed windows. The property includes a fully equipped kitchen with a separate utility room, three spacious double bedrooms with built-in wardrobes and two full bathrooms. This luxury apartment comes with an underground parking space and a lockable storage room. The gated complex offers beautifully landscaped gardens, two communal swimming pools, and 24/7 CCTV security. Whether you're seeking a peaceful retreat or a property just a few minutes drive from the beach, this apartment offers the best of both worlds. Summary: 3-bedroom, 2-bathroom luxury ground floor apartment Large 66m² private garden, perfect for families or pet owners Southwest-facing terrace with sea views and retractable glass curtains Elegant marble floors, high ceilings, and double glazing. Fully fitted kitchen with utility room Hot and cold air conditioning throughout Underground parking space and lockable storage room Gated complex with landscaped gardens, fountains, two pools, and CCTV