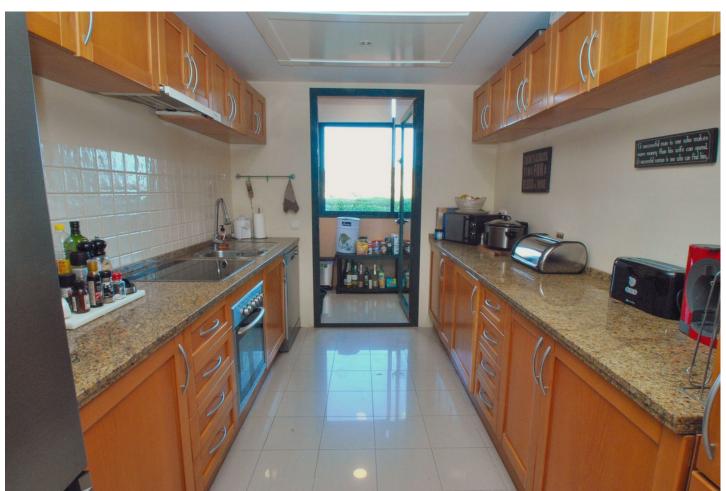

3

2

99 m2

66 m2

Luxury 3-Bedroom Ground Floor Apartment with Sea Views & Private Garden in Calahonda Located in one of Calahonda's most desirable complexes, this beautifully presented three-bedroom, two-bathroom ground floor apartment has a lot to offer. What makes this property truly unique is the large 66m² private garden ideal for families with children or pet owners. The property has a spacious southwest-facing terrace with sea views and retractable glass curtains, making it a versatile space for year-round enjoyment. The retractable glass curtains can be fully opened in the warmer months or closed to create an extra room during cooler seasons. Inside, the apartment has elegant marble floors, high ceilings, hot and cold air-conditioning and double-glazed windows. The property includes a fully equipped kitchen with a separate utility room, three spacious double bedrooms with built-in wardrobes and two full bathrooms. This luxury apartment comes with an underground parking space and a lockable storage room. The gated complex offers beautifully landscaped gardens, two communal swimming pools, and 24/7 CCTV security. Whether you're seeking a peaceful retreat or a property just a few minutes drive from the beach, this apartment offers the best of both worlds. Summary: 3-bedroom, 2-bathroom luxury ground floor apartment Large 66m² private garden, perfect for families or pet owners Southwest-facing terrace with sea views and retractable glass curtains Elegant marble floors, high ceilings, and double glazing. Fully fitted kitchen with utility room Hot and cold air conditioning throughout Underground parking space and lockable storage room Gated complex with landscaped gardens, fountains, two pools, and CCTV