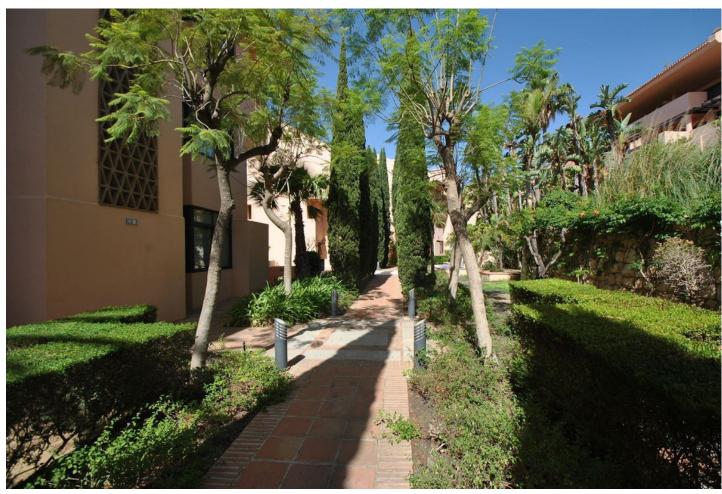

3

2

99 m2

66 m2

Luxury 3-Bedroom Ground Floor Apartment with Sea Views & Private Garden in Calahonda Located in one of Calahonda's most desirable complexes, this beautifully presented three-bedroom, two-bathroom ground floor apartment has a lot to offer. What makes this property truly unique is the large 66m² private garden ideal for families with children or pet owners. The property has a spacious southwest-facing terrace with sea views and retractable glass curtains, making it a versatile space for year-round enjoyment. The retractable glass curtains can be fully opened in the warmer months or closed to create an extra room during cooler seasons. Inside, the apartment has elegant marble floors, high ceilings, hot and cold air-conditioning and double-glazed windows. The property includes a fully equipped kitchen with a separate utility room, three spacious double bedrooms with built-in wardrobes and two full bathrooms. This luxury apartment comes with an underground parking space and a lockable storage room. The gated complex offers beautifully landscaped gardens, two communal swimming pools, and 24/7 CCTV security. Whether you're seeking a peaceful retreat or a property just a few minutes drive from the beach, this apartment offers the best of both worlds. Summary: 3-bedroom, 2-bathroom luxury ground floor apartment Large 66m² private garden, perfect for families or pet owners Southwest-facing terrace with sea views and retractable glass curtains Elegant marble floors, high ceilings, and double glazing. Fully fitted kitchen with utility room Hot and cold air conditioning throughout Underground parking space and lockable storage room Gated complex with landscaped gardens, fountains, two pools, and CCTV