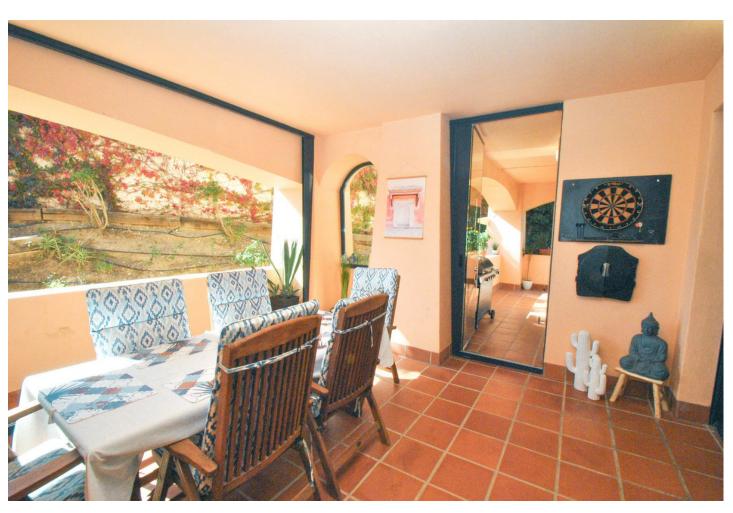

3

2

99 m2

66 m2

Luxury 3-Bedroom Ground Floor Apartment with Sea Views & Private Garden in Calahonda Located in one of Calahonda's most desirable complexes, this beautifully presented three-bedroom, two-bathroom ground floor apartment has a lot to offer. What makes this property truly unique is the large 66m² private garden ideal for families with children or pet owners. The property has a spacious southwest-facing terrace with sea views and retractable glass curtains, making it a versatile space for year-round enjoyment. The retractable glass curtains can be fully opened in the warmer months or closed to create an extra room during cooler seasons. Inside, the apartment has elegant marble floors, high ceilings, hot and cold air-conditioning and double-glazed windows. The property includes a fully equipped kitchen with a separate utility room, three spacious double bedrooms with built-in wardrobes and two full bathrooms. This luxury apartment comes with an underground parking space and a lockable storage room. The gated complex offers beautifully landscaped gardens, two communal swimming pools, and 24/7 CCTV security. Whether you're seeking a peaceful retreat or a property just a few minutes drive from the beach, this apartment offers the best of both worlds. Summary: 3-bedroom, 2-bathroom luxury ground floor apartment Large 66m² private garden, perfect for families or pet owners Southwest-facing terrace with sea views and retractable glass curtains Elegant marble floors, high ceilings, and double glazing. Fully fitted kitchen with utility room Hot and cold air conditioning throughout Underground parking space and lockable storage room Gated complex with landscaped gardens, fountains, two pools, and CCTV