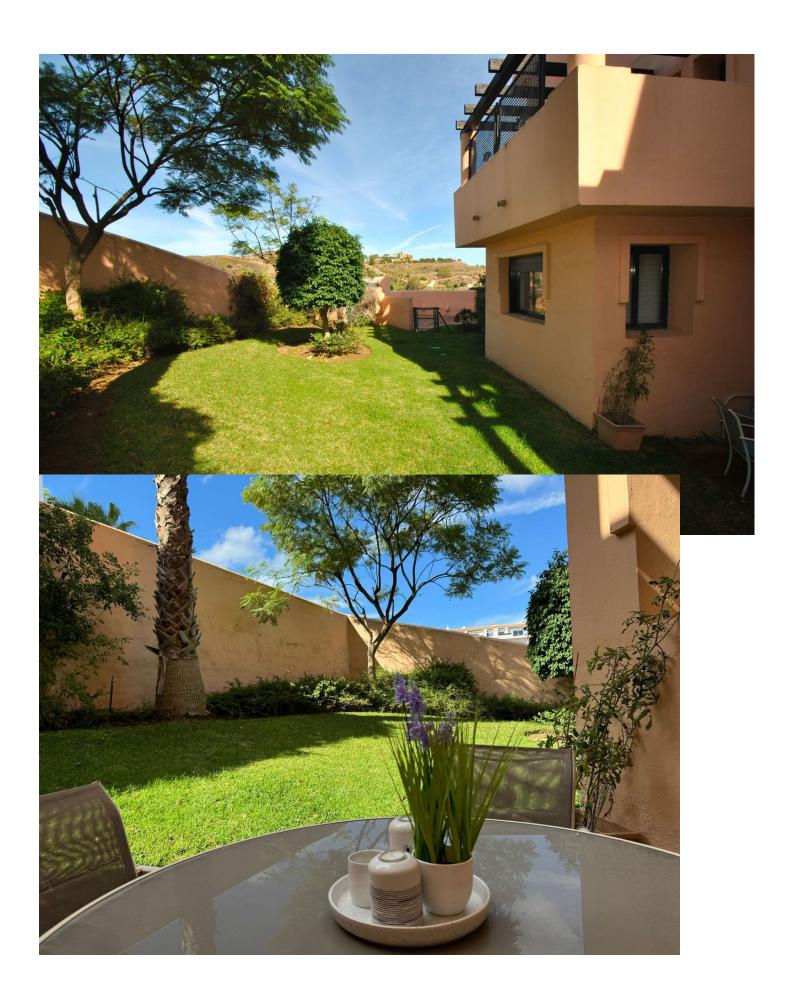

3

2

99 m2

66 m2

Luxury 3-Bedroom Ground Floor Apartment with Sea Views & Private Garden in Calahonda Located in one of Calahonda's most desirable complexes, this beautifully presented three-bedroom, two-bathroom ground floor apartment has a lot to offer. What makes this property truly unique is the large 66m² private garden ideal for families with children or pet owners. The property has a spacious southwest-facing terrace with sea views and retractable glass curtains, making it a versatile space for year-round enjoyment. The retractable glass curtains can be fully opened in the warmer months or closed to create an extra room during cooler seasons. Inside, the apartment has elegant marble floors, high ceilings, hot and cold air-conditioning and double-glazed windows. The property includes a fully equipped kitchen with a separate utility room, three spacious double bedrooms with built-in wardrobes and two full bathrooms. This luxury apartment comes with an underground parking space and a lockable storage room. The gated complex offers beautifully landscaped gardens, two communal swimming pools, and 24/7 CCTV security. Whether you're seeking a peaceful retreat or a property just a few minutes drive from the beach, this apartment offers the best of both worlds. Summary: 3-bedroom, 2-bathroom luxury ground floor apartment Large 66m² private garden, perfect for families or pet owners Southwest-facing terrace with sea views and retractable glass curtains Elegant marble floors, high ceilings, and double glazing. Fully fitted kitchen with utility room Hot and cold air conditioning throughout Underground parking space and lockable storage room Gated complex with landscaped gardens, fountains, two pools, and CCTV