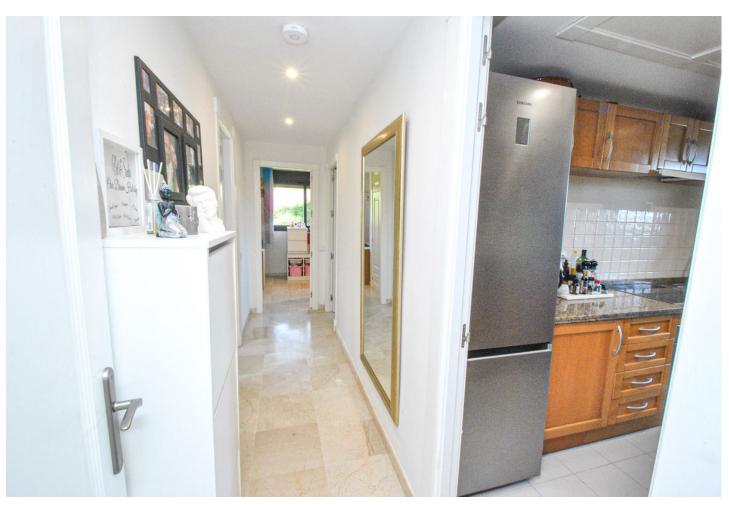

3

2

99 m2

66 m2

Luxury 3-Bedroom Ground Floor Apartment with Sea Views & Private Garden in Calahonda Located in one of Calahonda's most desirable complexes, this beautifully presented three-bedroom, two-bathroom ground floor apartment has a lot to offer. What makes this property truly unique is the large 66m² private garden ideal for families with children or pet owners. The property has a spacious southwest-facing terrace with sea views and retractable glass curtains, making it a versatile space for year-round enjoyment. The retractable glass curtains can be fully opened in the warmer months or closed to create an extra room during cooler seasons. Inside, the apartment has elegant marble floors, high ceilings, hot and cold air-conditioning and double-glazed windows. The property includes a fully equipped kitchen with a separate utility room, three spacious double bedrooms with built-in wardrobes and two full bathrooms. This luxury apartment comes with an underground parking space and a lockable storage room. The gated complex offers beautifully landscaped gardens, two communal swimming pools, and 24/7 CCTV security. Whether you're seeking a peaceful retreat or a property just a few minutes drive from the beach, this apartment offers the best of both worlds. Summary: 3-bedroom, 2-bathroom luxury ground floor apartment Large 66m² private garden, perfect for families or pet owners Southwest-facing terrace with sea views and retractable glass curtains Elegant marble floors, high ceilings, and double glazing. Fully fitted kitchen with utility room Hot and cold air conditioning throughout Underground parking space and lockable storage room Gated complex with landscaped gardens, fountains, two pools, and CCTV