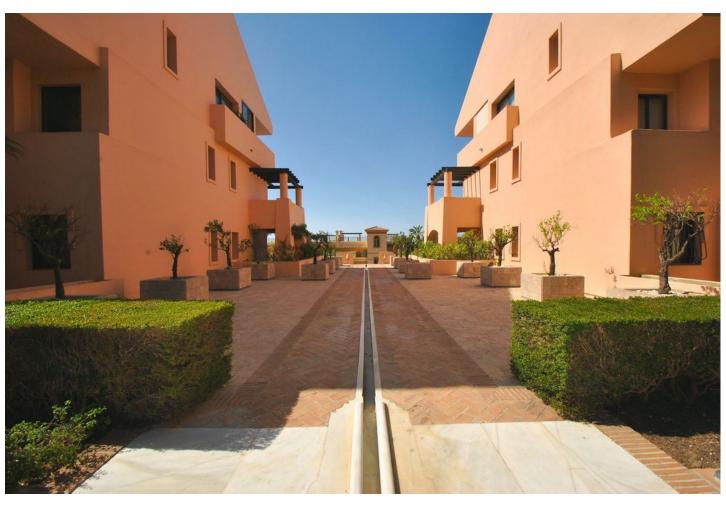

3

2

99 m2

66 m2

Luxury 3-Bedroom Ground Floor Apartment with Sea Views & Private Garden in Calahonda Located in one of Calahonda's most desirable complexes, this beautifully presented three-bedroom, two-bathroom ground floor apartment has a lot to offer. What makes this property truly unique is the large 66m² private garden ideal for families with children or pet owners. The property has a spacious southwest-facing terrace with sea views and retractable glass curtains, making it a versatile space for year-round enjoyment. The retractable glass curtains can be fully opened in the warmer months or closed to create an extra room during cooler seasons. Inside, the apartment has elegant marble floors, high ceilings, hot and cold air-conditioning and double-glazed windows. The property includes a fully equipped kitchen with a separate utility room, three spacious double bedrooms with built-in wardrobes and two full bathrooms. This luxury apartment comes with an underground parking space and a lockable storage room. The gated complex offers beautifully landscaped gardens, two communal swimming pools, and 24/7 CCTV security. Whether you're seeking a peaceful retreat or a property just a few minutes drive from the beach, this apartment offers the best of both worlds. Summary: 3-bedroom, 2-bathroom luxury ground floor apartment Large 66m² private garden, perfect for families or pet owners Southwest-facing terrace with sea views and retractable glass curtains Elegant marble floors, high ceilings, and double glazing. Fully fitted kitchen with utility room Hot and cold air conditioning throughout Underground parking space and lockable storage room Gated complex with landscaped gardens, fountains, two pools, and CCTV