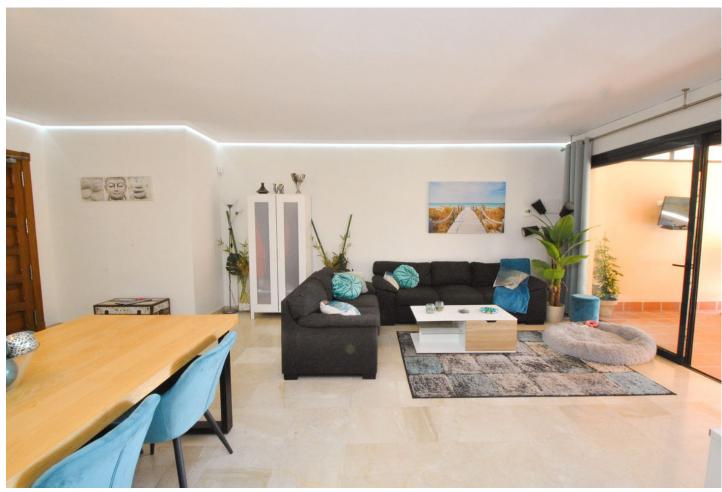

3

2

99 m2

66 m2

Luxury 3-Bedroom Ground Floor Apartment with Sea Views & Private Garden in Calahonda Located in one of Calahonda's most desirable complexes, this beautifully presented three-bedroom, two-bathroom ground floor apartment has a lot to offer. What makes this property truly unique is the large 66m² private garden ideal for families with children or pet owners. The property has a spacious southwest-facing terrace with sea views and retractable glass curtains, making it a versatile space for year-round enjoyment. The retractable glass curtains can be fully opened in the warmer months or closed to create an extra room during cooler seasons. Inside, the apartment has elegant marble floors, high ceilings, hot and cold air-conditioning and double-glazed windows. The property includes a fully equipped kitchen with a separate utility room, three spacious double bedrooms with built-in wardrobes and two full bathrooms. This luxury apartment comes with an underground parking space and a lockable storage room. The gated complex offers beautifully landscaped gardens, two communal swimming pools, and 24/7 CCTV security. Whether you're seeking a peaceful retreat or a property just a few minutes drive from the beach, this apartment offers the best of both worlds. Summary: 3-bedroom, 2-bathroom luxury ground floor apartment Large 66m² private garden, perfect for families or pet owners Southwest-facing terrace with sea views and retractable glass curtains Elegant marble floors, high ceilings, and double glazing. Fully fitted kitchen with utility room Hot and cold air conditioning throughout Underground parking space and lockable storage room Gated complex with landscaped gardens, fountains, two pools, and CCTV