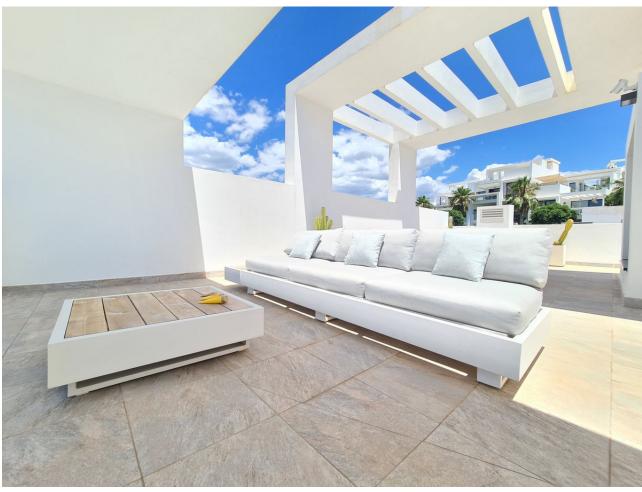

## Sales - Apartment - Benahavís 725.000€

www.mibgroup.es +34 662 58 96 58 info@mibgroup.es

Ref.-ID: MIBGR4851646 Benahavís Apartment

2

2

140 m2

Absolutely stunning south facing 2 bedroom 2 bathroom penthouse frontline Atalaya Golf with breathtaking views of the golf course, sea and surrounding mountains. Located in an exclusive and secure gated community of just 66 apartments this property has been built to a very high quality and is extremely spacious inside with a large terrace on the first floor and huge rooftop solarium which enjoys sun all day and is the perfect place to entertain and enjoy the panoramic views. There are lush tropical gardens which are immaculately maintained, large swimming pool, gymnasium with good quality free weights and machines and a sauna and steam room. Located steps from the driving range and golf course, a short walk to supermarket, Atalaya College private school, and a cafe. Ten minutes drive from Puerto Banus, the beach and Benahavis Village, this property must be seen to be appreciated. The property comes with secure underground parking and use of a storage room.