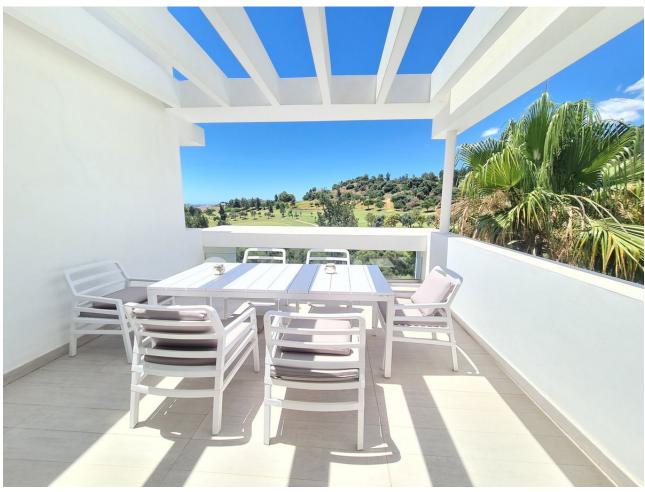

## Sales - Apartment - Benahavís 725.000€

www.mibgroup.es +34 662 58 96 58 info@mibgroup.es

Ref.-ID: MIBGR4851646 Benahavís Apartment

2

2

140 m2

Absolutely stunning south facing 2 bedroom 2 bathroom penthouse frontline Atalaya Golf with breathtaking views of the golf course, sea and surrounding mountains. Located in an exclusive and secure gated community of just 66 apartments this property has been built to a very high quality and is extremely spacious inside with a large terrace on the first floor and huge rooftop solarium which enjoys sun all day and is the perfect place to entertain and enjoy the panoramic views. There are lush tropical gardens which are immaculately maintained, large swimming pool, gymnasium with good quality free weights and machines and a sauna and steam room. Located steps from the driving range and golf course, a short walk to supermarket, Atalaya College private school, and a cafe. Ten minutes drive from Puerto Banus, the beach and Benahavis Village, this property must be seen to be appreciated. The property comes with secure underground parking and use of a storage room.