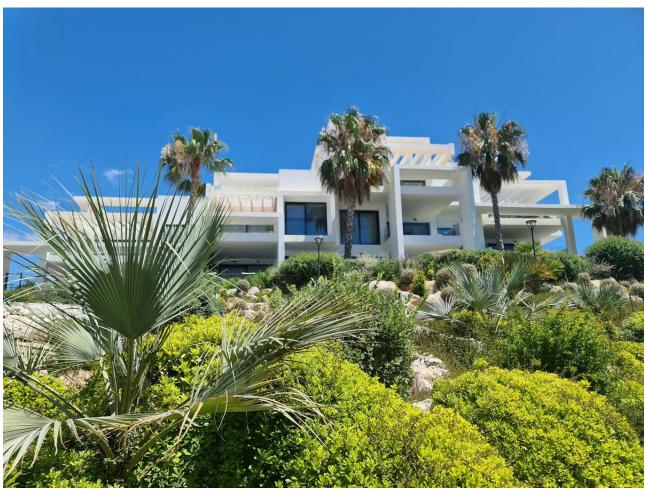

## Sales - Apartment - Benahavís 725.000€

www.mibgroup.es +34 662 58 96 58 info@mibgroup.es

Ref.-ID: MIBGR4851646 Benahavís Apartment

2

2

140 m2

Absolutely stunning south facing 2 bedroom 2 bathroom penthouse frontline Atalaya Golf with breathtaking views of the golf course, sea and surrounding mountains. Located in an exclusive and secure gated community of just 66 apartments this property has been built to a very high quality and is extremely spacious inside with a large terrace on the first floor and huge rooftop solarium which enjoys sun all day and is the perfect place to entertain and enjoy the panoramic views. There are lush tropical gardens which are immaculately maintained, large swimming pool, gymnasium with good quality free weights and machines and a sauna and steam room. Located steps from the driving range and golf course, a short walk to supermarket, Atalaya College private school, and a cafe. Ten minutes drive from Puerto Banus, the beach and Benahavis Village, this property must be seen to be appreciated. The property comes with secure underground parking and use of a storage room.