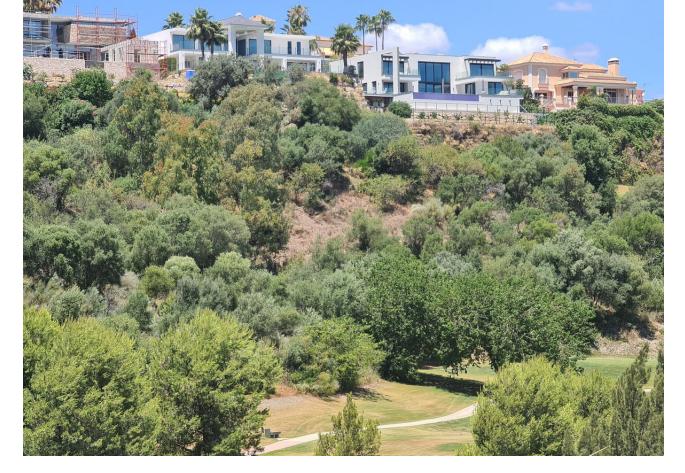

## Sales - Apartment - Benahavís 725.000€

www.mibgroup.es +34 662 58 96 58 info@mibgroup.es

Ref.-ID: MIBGR4851646 Benahavís Apartment

2

2

140 m2

Absolutely stunning south facing 2 bedroom 2 bathroom penthouse frontline Atalaya Golf with breathtaking views of the golf course, sea and surrounding mountains. Located in an exclusive and secure gated community of just 66 apartments this property has been built to a very high quality and is extremely spacious inside with a large terrace on the first floor and huge rooftop solarium which enjoys sun all day and is the perfect place to entertain and enjoy the panoramic views. There are lush tropical gardens which are immaculately maintained, large swimming pool, gymnasium with good quality free weights and machines and a sauna and steam room. Located steps from the driving range and golf course, a short walk to supermarket, Atalaya College private school, and a cafe. Ten minutes drive from Puerto Banus, the beach and Benahavis Village, this property must be seen to be appreciated. The property comes with secure underground parking and use of a storage room.