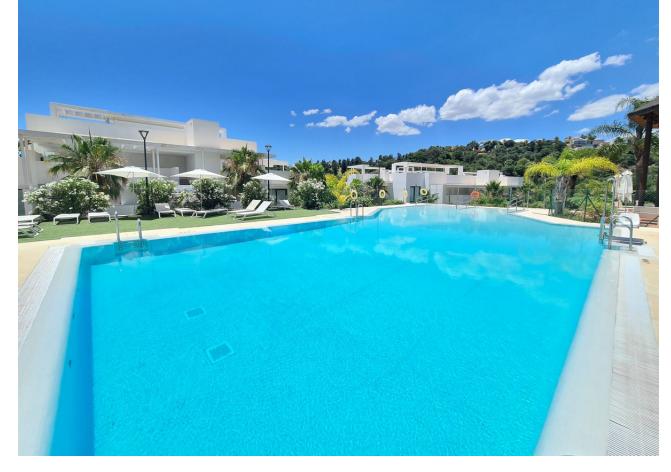

## Sales - Apartment - Benahavís 725.000€

www.mibgroup.es +34 662 58 96 58 info@mibgroup.es

Ref.-ID: MIBGR4851646 Benahavís Apartment

2

2

140 m2

Absolutely stunning south facing 2 bedroom 2 bathroom penthouse frontline Atalaya Golf with breathtaking views of the golf course, sea and surrounding mountains. Located in an exclusive and secure gated community of just 66 apartments this property has been built to a very high quality and is extremely spacious inside with a large terrace on the first floor and huge rooftop solarium which enjoys sun all day and is the perfect place to entertain and enjoy the panoramic views. There are lush tropical gardens which are immaculately maintained, large swimming pool, gymnasium with good quality free weights and machines and a sauna and steam room. Located steps from the driving range and golf course, a short walk to supermarket, Atalaya College private school, and a cafe. Ten minutes drive from Puerto Banus, the beach and Benahavis Village, this property must be seen to be appreciated. The property comes with secure underground parking and use of a storage room.