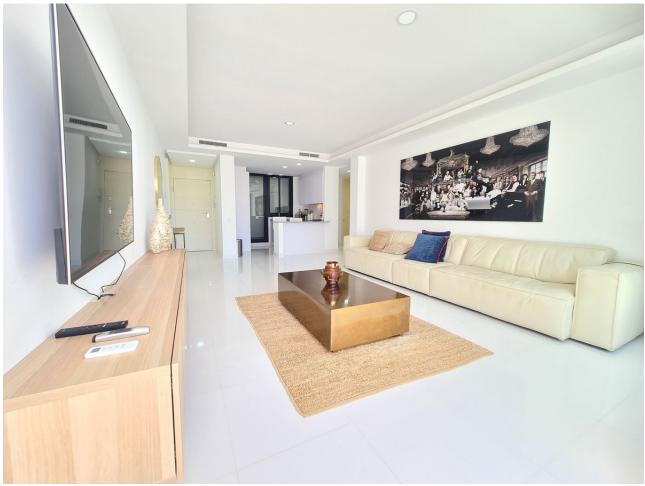

## Sales - Apartment - Benahavís 725.000€

www.mibgroup.es +34 662 58 96 58 info@mibgroup.es

Ref.-ID: MIBGR4851646 Benahavís Apartment

2

2

140 m2

Absolutely stunning south facing 2 bedroom 2 bathroom penthouse frontline Atalaya Golf with breathtaking views of the golf course, sea and surrounding mountains. Located in an exclusive and secure gated community of just 66 apartments this property has been built to a very high quality and is extremely spacious inside with a large terrace on the first floor and huge rooftop solarium which enjoys sun all day and is the perfect place to entertain and enjoy the panoramic views. There are lush tropical gardens which are immaculately maintained, large swimming pool, gymnasium with good quality free weights and machines and a sauna and steam room. Located steps from the driving range and golf course, a short walk to supermarket, Atalaya College private school, and a cafe. Ten minutes drive from Puerto Banus, the beach and Benahavis Village, this property must be seen to be appreciated. The property comes with secure underground parking and use of a storage room.