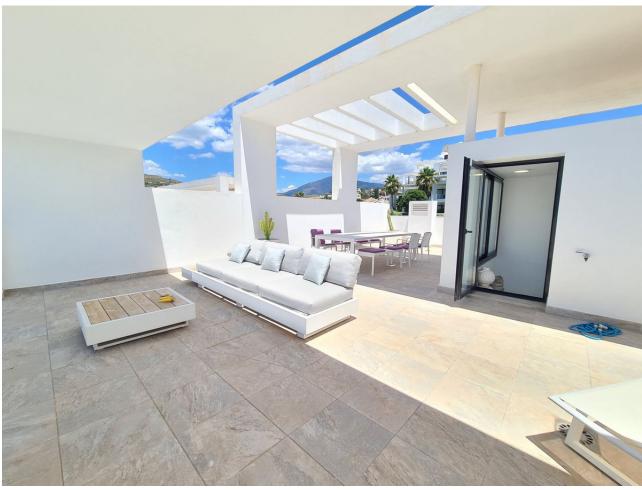

## Sales - Apartment - Benahavís 725.000€

www.mibgroup.es +34 662 58 96 58 info@mibgroup.es

Ref.-ID: MIBGR4851646 Benahavís Apartment

2

2

140 m2

Absolutely stunning south facing 2 bedroom 2 bathroom penthouse frontline Atalaya Golf with breathtaking views of the golf course, sea and surrounding mountains. Located in an exclusive and secure gated community of just 66 apartments this property has been built to a very high quality and is extremely spacious inside with a large terrace on the first floor and huge rooftop solarium which enjoys sun all day and is the perfect place to entertain and enjoy the panoramic views. There are lush tropical gardens which are immaculately maintained, large swimming pool, gymnasium with good quality free weights and machines and a sauna and steam room. Located steps from the driving range and golf course, a short walk to supermarket, Atalaya College private school, and a cafe. Ten minutes drive from Puerto Banus, the beach and Benahavis Village, this property must be seen to be appreciated. The property comes with secure underground parking and use of a storage room.