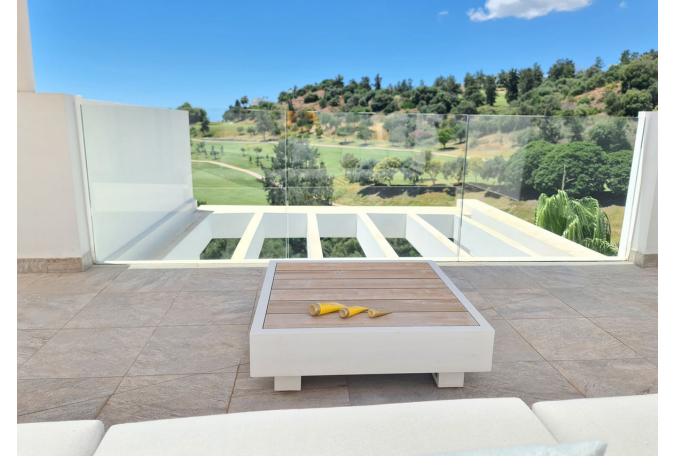

## Sales - Apartment - Benahavís 725.000€

www.mibgroup.es +34 662 58 96 58 info@mibgroup.es

Ref.-ID: MIBGR4851646 Benahavís Apartment

2

2

140 m2

Absolutely stunning south facing 2 bedroom 2 bathroom penthouse frontline Atalaya Golf with breathtaking views of the golf course, sea and surrounding mountains. Located in an exclusive and secure gated community of just 66 apartments this property has been built to a very high quality and is extremely spacious inside with a large terrace on the first floor and huge rooftop solarium which enjoys sun all day and is the perfect place to entertain and enjoy the panoramic views. There are lush tropical gardens which are immaculately maintained, large swimming pool, gymnasium with good quality free weights and machines and a sauna and steam room. Located steps from the driving range and golf course, a short walk to supermarket, Atalaya College private school, and a cafe. Ten minutes drive from Puerto Banus, the beach and Benahavis Village, this property must be seen to be appreciated. The property comes with secure underground parking and use of a storage room.