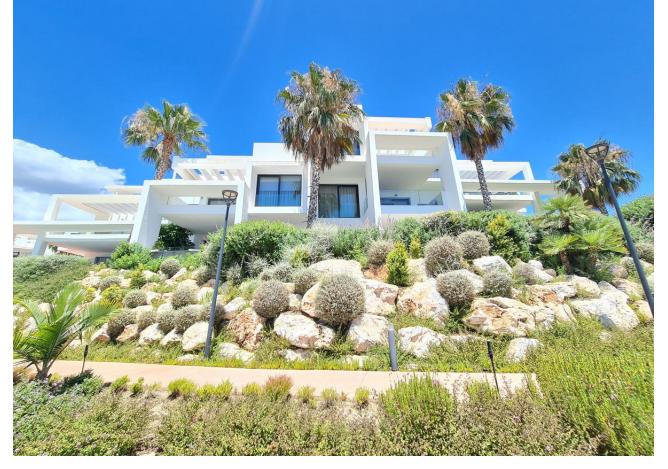

## Sales - Apartment - Benahavís 725.000€

www.mibgroup.es +34 662 58 96 58 info@mibgroup.es

Ref.-ID: MIBGR4851646 Benahavís Apartment

2

2

140 m2

Absolutely stunning south facing 2 bedroom 2 bathroom penthouse frontline Atalaya Golf with breathtaking views of the golf course, sea and surrounding mountains. Located in an exclusive and secure gated community of just 66 apartments this property has been built to a very high quality and is extremely spacious inside with a large terrace on the first floor and huge rooftop solarium which enjoys sun all day and is the perfect place to entertain and enjoy the panoramic views. There are lush tropical gardens which are immaculately maintained, large swimming pool, gymnasium with good quality free weights and machines and a sauna and steam room. Located steps from the driving range and golf course, a short walk to supermarket, Atalaya College private school, and a cafe. Ten minutes drive from Puerto Banus, the beach and Benahavis Village, this property must be seen to be appreciated. The property comes with secure underground parking and use of a storage room.