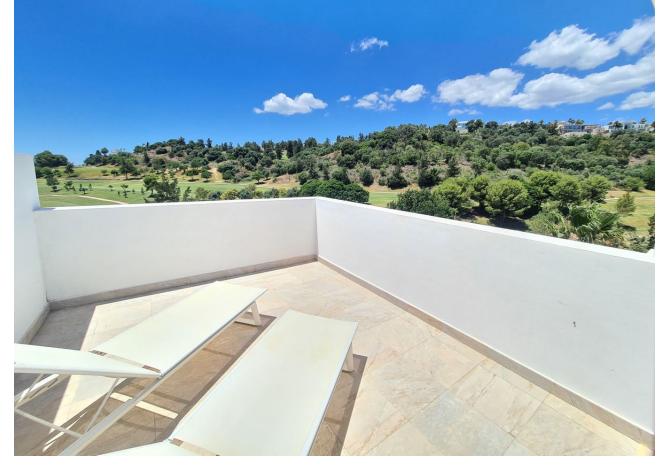

## Sales - Apartment - Benahavís 725.000€

www.mibgroup.es +34 662 58 96 58 info@mibgroup.es

Ref.-ID: MIBGR4851646 Benahavís Apartment

2

2

140 m2

Absolutely stunning south facing 2 bedroom 2 bathroom penthouse frontline Atalaya Golf with breathtaking views of the golf course, sea and surrounding mountains. Located in an exclusive and secure gated community of just 66 apartments this property has been built to a very high quality and is extremely spacious inside with a large terrace on the first floor and huge rooftop solarium which enjoys sun all day and is the perfect place to entertain and enjoy the panoramic views. There are lush tropical gardens which are immaculately maintained, large swimming pool, gymnasium with good quality free weights and machines and a sauna and steam room. Located steps from the driving range and golf course, a short walk to supermarket, Atalaya College private school, and a cafe. Ten minutes drive from Puerto Banus, the beach and Benahavis Village, this property must be seen to be appreciated. The property comes with secure underground parking and use of a storage room.