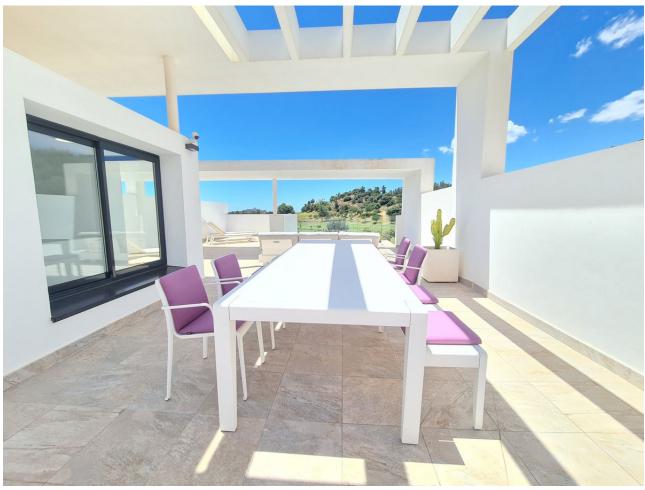

## Sales - Apartment - Benahavís 725.000€

www.mibgroup.es +34 662 58 96 58 info@mibgroup.es

Ref.-ID: MIBGR4851646 Benahavís Apartment

2

2

140 m2

Absolutely stunning south facing 2 bedroom 2 bathroom penthouse frontline Atalaya Golf with breathtaking views of the golf course, sea and surrounding mountains. Located in an exclusive and secure gated community of just 66 apartments this property has been built to a very high quality and is extremely spacious inside with a large terrace on the first floor and huge rooftop solarium which enjoys sun all day and is the perfect place to entertain and enjoy the panoramic views. There are lush tropical gardens which are immaculately maintained, large swimming pool, gymnasium with good quality free weights and machines and a sauna and steam room. Located steps from the driving range and golf course, a short walk to supermarket, Atalaya College private school, and a cafe. Ten minutes drive from Puerto Banus, the beach and Benahavis Village, this property must be seen to be appreciated. The property comes with secure underground parking and use of a storage room.