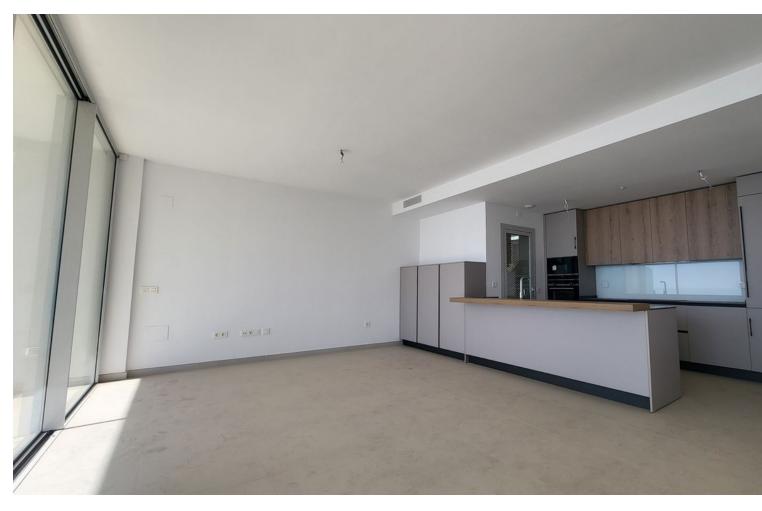

## Sales - Apartment - Benalmadena Pueblo 739.000€

www.mibgroup.es +34 662 58 96 58 info@mibgroup.es

Ref.-ID: MIBGR4851670 Benalmadena Pueblo Apartment

2

Drinkable Water

2

92 m2

Brand new south facing apartment, located in the exclusive urbanization of Stupa Hills, with 2 bedrooms, 2 bathrooms, open plan kitchen fully furnished and equipped with electricial appliances from Siemens and laundry room. Spacious living-dining room that leads out to a terrace of 44m2 with panoramic sea views and of the Buddist Temple. Air conditioning hot and cold with Airzone, video intercom, domotic system, pre-installation alarm system, built-in wardrobes and electric blinds in all bedrooms. Includes two parking spaces and one storage room.