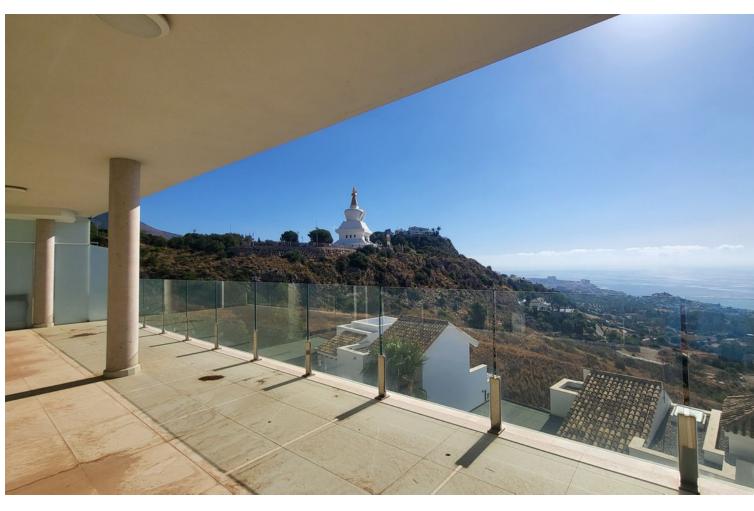

## Sales - Apartment - Benalmadena Pueblo 739.000€

www.mibgroup.es +34 662 58 96 58 info@mibgroup.es

Ref.-ID: MIBGR4851670 Benalmadena Pueblo Apartment

2

Drinkable Water

2

92 m2

Brand new south facing apartment, located in the exclusive urbanization of Stupa Hills, with 2 bedrooms, 2 bathrooms, open plan kitchen fully furnished and equipped with electricial appliances from Siemens and laundry room. Spacious living-dining room that leads out to a terrace of 44m2 with panoramic sea views and of the Buddist Temple. Air conditioning hot and cold with Airzone, video intercom, domotic system, pre-installation alarm system, built-in wardrobes and electric blinds in all bedrooms. Includes two parking spaces and one storage room.