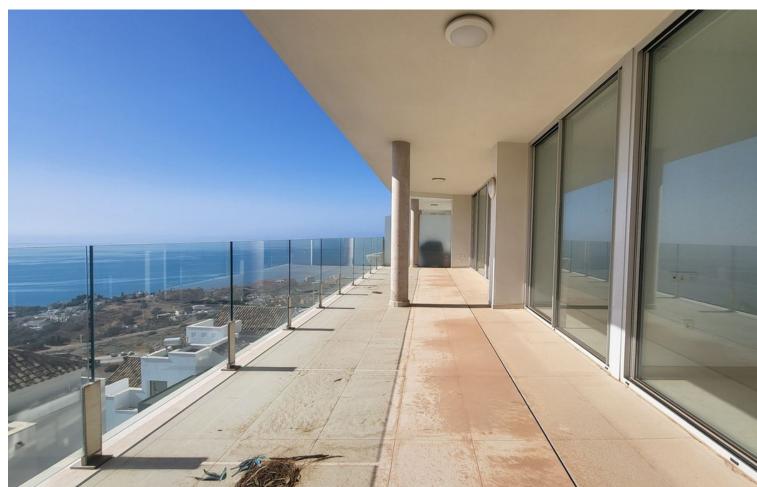

## Sales - Apartment - Benalmadena Pueblo 739.000€

www.mibgroup.es +34 662 58 96 58 info@mibgroup.es

Ref.-ID: MIBGR4851670 Benalmadena Pueblo Apartment

2

Drinkable Water

2

92 m2

Brand new south facing apartment, located in the exclusive urbanization of Stupa Hills, with 2 bedrooms, 2 bathrooms, open plan kitchen fully furnished and equipped with electricial appliances from Siemens and laundry room. Spacious living-dining room that leads out to a terrace of 44m2 with panoramic sea views and of the Buddist Temple. Air conditioning hot and cold with Airzone, video intercom, domotic system, pre-installation alarm system, built-in wardrobes and electric blinds in all bedrooms. Includes two parking spaces and one storage room.