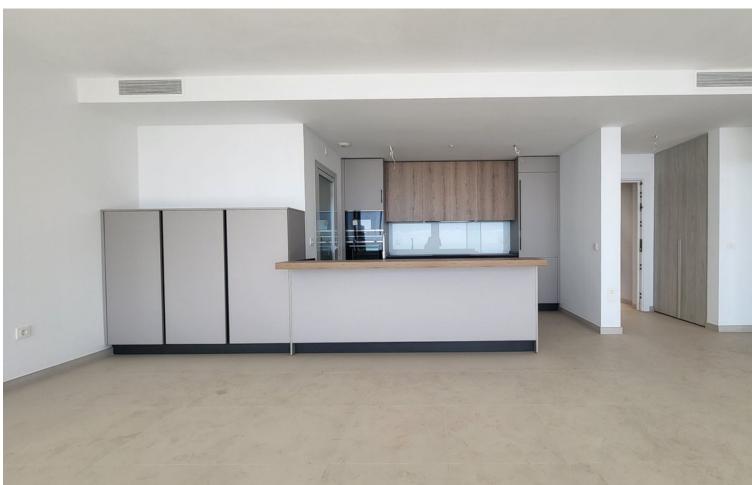

## Sales - Apartment - Benalmadena Pueblo 739.000€

www.mibgroup.es +34 662 58 96 58 info@mibgroup.es

Ref.-ID: MIBGR4851670 Benalmadena Pueblo Apartment

2

Drinkable Water

2

92 m2

Brand new south facing apartment, located in the exclusive urbanization of Stupa Hills, with 2 bedrooms, 2 bathrooms, open plan kitchen fully furnished and equipped with electricial appliances from Siemens and laundry room. Spacious living-dining room that leads out to a terrace of 44m2 with panoramic sea views and of the Buddist Temple. Air conditioning hot and cold with Airzone, video intercom, domotic system, pre-installation alarm system, built-in wardrobes and electric blinds in all bedrooms. Includes two parking spaces and one storage room.