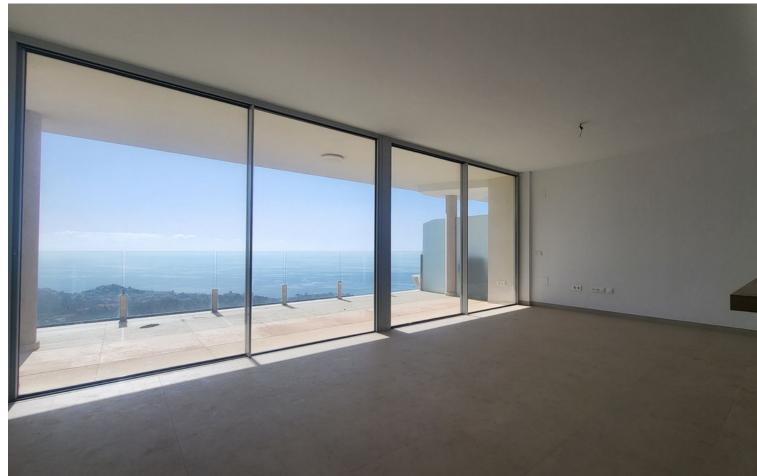

## Sales - Apartment - Benalmadena Pueblo 739.000€

www.mibgroup.es +34 662 58 96 58 info@mibgroup.es

Ref.-ID: MIBGR4851670 Benalmadena Pueblo Apartment

2

Drinkable Water

2

92 m2

Brand new south facing apartment, located in the exclusive urbanization of Stupa Hills, with 2 bedrooms, 2 bathrooms, open plan kitchen fully furnished and equipped with electricial appliances from Siemens and laundry room. Spacious living-dining room that leads out to a terrace of 44m2 with panoramic sea views and of the Buddist Temple. Air conditioning hot and cold with Airzone, video intercom, domotic system, pre-installation alarm system, built-in wardrobes and electric blinds in all bedrooms. Includes two parking spaces and one storage room.