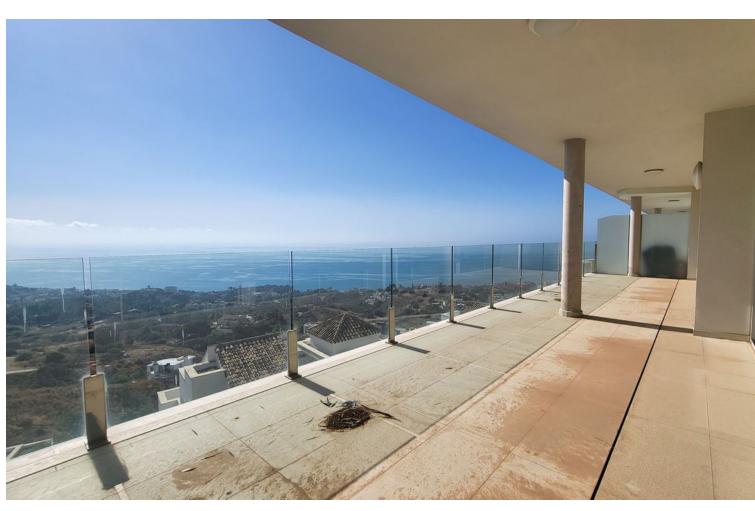

## Sales - Apartment - Benalmadena Pueblo 739.000€

www.mibgroup.es +34 662 58 96 58 info@mibgroup.es

Ref.-ID: MIBGR4851670 Benalmadena Pueblo Apartment

2

Drinkable Water

2

92 m2

Brand new south facing apartment, located in the exclusive urbanization of Stupa Hills, with 2 bedrooms, 2 bathrooms, open plan kitchen fully furnished and equipped with electricial appliances from Siemens and laundry room. Spacious living-dining room that leads out to a terrace of 44m2 with panoramic sea views and of the Buddist Temple. Air conditioning hot and cold with Airzone, video intercom, domotic system, pre-installation alarm system, built-in wardrobes and electric blinds in all bedrooms. Includes two parking spaces and one storage room.