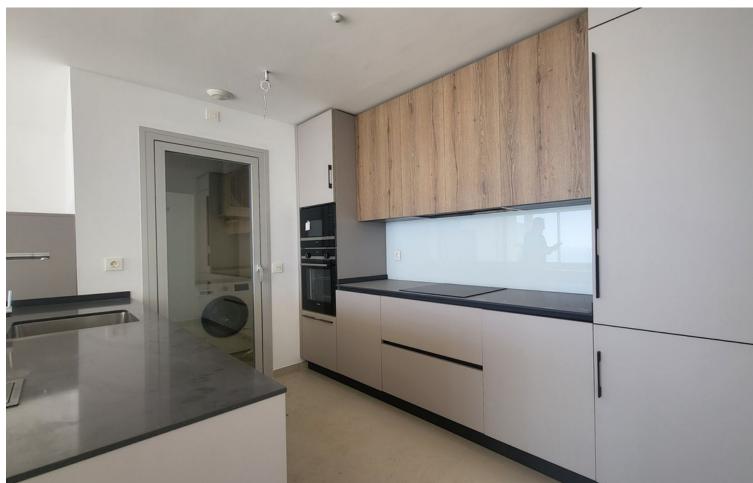

## Sales - Apartment - Benalmadena Pueblo 739.000€

www.mibgroup.es +34 662 58 96 58 info@mibgroup.es

Ref.-ID: MIBGR4851670 Benalmadena Pueblo Apartment

2

Drinkable Water

2

92 m2

Brand new south facing apartment, located in the exclusive urbanization of Stupa Hills, with 2 bedrooms, 2 bathrooms, open plan kitchen fully furnished and equipped with electricial appliances from Siemens and laundry room. Spacious living-dining room that leads out to a terrace of 44m2 with panoramic sea views and of the Buddist Temple. Air conditioning hot and cold with Airzone, video intercom, domotic system, pre-installation alarm system, built-in wardrobes and electric blinds in all bedrooms. Includes two parking spaces and one storage room.