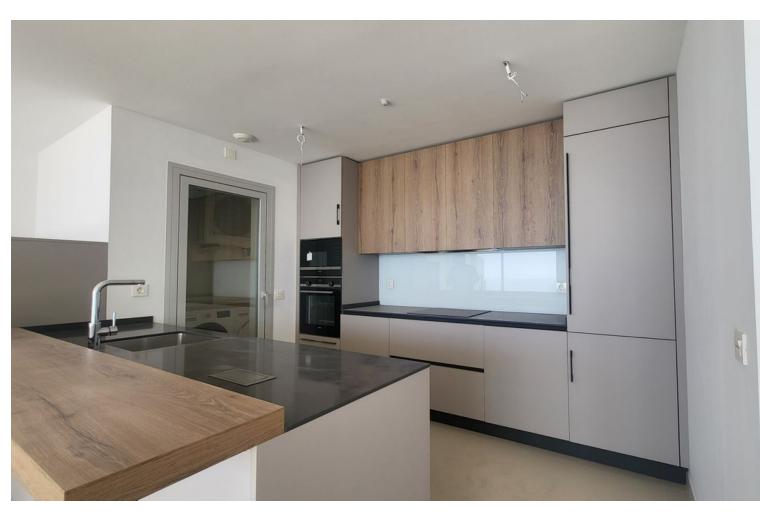

## Sales - Apartment - Benalmadena Pueblo 739.000€

www.mibgroup.es +34 662 58 96 58 info@mibgroup.es

Ref.-ID: MIBGR4851670 Benalmadena Pueblo Apartment

2

Drinkable Water

2

92 m2

Brand new south facing apartment, located in the exclusive urbanization of Stupa Hills, with 2 bedrooms, 2 bathrooms, open plan kitchen fully furnished and equipped with electricial appliances from Siemens and laundry room. Spacious living-dining room that leads out to a terrace of 44m2 with panoramic sea views and of the Buddist Temple. Air conditioning hot and cold with Airzone, video intercom, domotic system, pre-installation alarm system, built-in wardrobes and electric blinds in all bedrooms. Includes two parking spaces and one storage room.