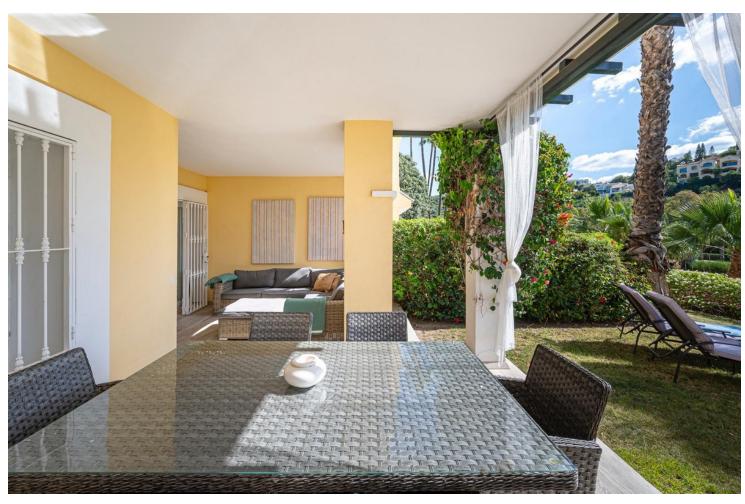

## Sales - Apartment - La Quinta 450.000€

www.mibgroup.es +34 662 58 96 58 info@mibgroup.es

Ref.-ID: MIBGR4851736 La Quinta Apartment

IBI: 500 EUR / year Rubbish: 18 EUR / year

3

2

124 m<sup>2</sup>

This fantastic ground-floor apartment boasts a private garden with serene views of the lake at La Quinta Golf Course, one of the Costa del Sol's most prestigious golf destinations. The property offers three spacious bedrooms with built-in wardrobes and two full bathrooms. The southeast-facing design ensures ample morning sunlight in the living room, terrace, garden, and two bedrooms, with the kitchen and third bedroom receiving afternoon sun. The apartment exudes tranquility and privacy, feeling more like a townhouse than an apartment. The master bedroom includes an en-suite bathroom, while the two guest bedrooms share a second bathroom. The living area opens onto a charming covered terrace, perfect for unwinding with views of the lake, golf course, and landscaped communal gardens. Additionally, an uncovered terrace area is ideal for sunbathing, and from the private garden, you have direct access to the community gardens and two pools. The kitchen is fully equipped with modern appliances, and the apartment features centralized hot and cold air conditioning throughout. A community parking space is also included for added convenience. Situated in a quiet and peaceful location, it is just a short drive from the Monte Halcones shopping area, where you'll find a supermarket, pharmacy, cafés, and restaurants. The nearby Westin La Quinta hotel offers additional amenities like a spa and public services. Ideal for golf enthusiasts, this apartment enjoys proximity to several other golf courses. Its competitive price makes it a great opportunity, especially with the high demand for both long-term rentals and vacation stays in the area.