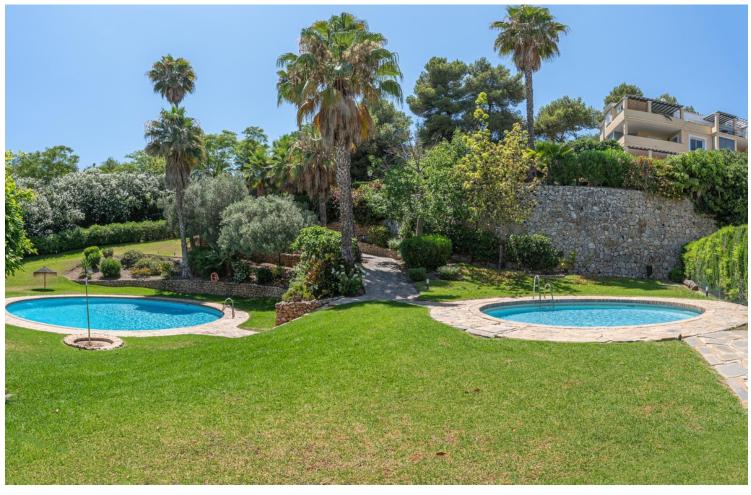

## Sales - Apartment - La Quinta 450.000€

www.mibgroup.es +34 662 58 96 58 info@mibgroup.es

Ref.-ID: MIBGR4851736 La Quinta Apartment

IBI: 500 EUR / year Rubbish: 18 EUR / year

3

2

124 m<sup>2</sup>

This fantastic ground-floor apartment boasts a private garden with serene views of the lake at La Quinta Golf Course, one of the Costa del Sol's most prestigious golf destinations. The property offers three spacious bedrooms with built-in wardrobes and two full bathrooms. The southeast-facing design ensures ample morning sunlight in the living room, terrace, garden, and two bedrooms, with the kitchen and third bedroom receiving afternoon sun. The apartment exudes tranquility and privacy, feeling more like a townhouse than an apartment. The master bedroom includes an en-suite bathroom, while the two guest bedrooms share a second bathroom. The living area opens onto a charming covered terrace, perfect for unwinding with views of the lake, golf course, and landscaped communal gardens. Additionally, an uncovered terrace area is ideal for sunbathing, and from the private garden, you have direct access to the community gardens and two pools. The kitchen is fully equipped with modern appliances, and the apartment features centralized hot and cold air conditioning throughout. A community parking space is also included for added convenience. Situated in a quiet and peaceful location, it is just a short drive from the Monte Halcones shopping area, where you'll find a supermarket, pharmacy, cafés, and restaurants. The nearby Westin La Quinta hotel offers additional amenities like a spa and public services. Ideal for golf enthusiasts, this apartment enjoys proximity to several other golf courses. Its competitive price makes it a great opportunity, especially with the high demand for both long-term rentals and vacation stays in the area.