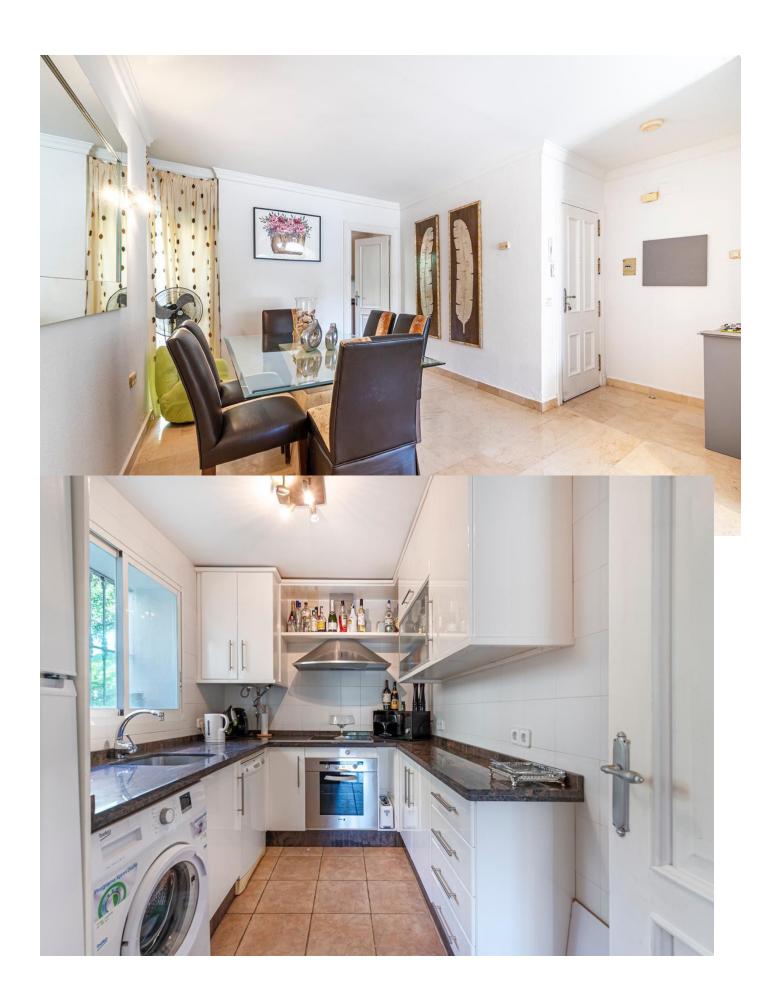

## Sales - Apartment - La Quinta 450.000€

www.mibgroup.es +34 662 58 96 58 info@mibgroup.es

Ref.-ID: MIBGR4851736 La Quinta Apartment

IBI: 500 EUR / year Rubbish: 18 EUR / year

3

2

124 m<sup>2</sup>

This fantastic ground-floor apartment boasts a private garden with serene views of the lake at La Quinta Golf Course, one of the Costa del Sol's most prestigious golf destinations. The property offers three spacious bedrooms with built-in wardrobes and two full bathrooms. The southeast-facing design ensures ample morning sunlight in the living room, terrace, garden, and two bedrooms, with the kitchen and third bedroom receiving afternoon sun. The apartment exudes tranquility and privacy, feeling more like a townhouse than an apartment. The master bedroom includes an en-suite bathroom, while the two guest bedrooms share a second bathroom. The living area opens onto a charming covered terrace, perfect for unwinding with views of the lake, golf course, and landscaped communal gardens. Additionally, an uncovered terrace area is ideal for sunbathing, and from the private garden, you have direct access to the community gardens and two pools. The kitchen is fully equipped with modern appliances, and the apartment features centralized hot and cold air conditioning throughout. A community parking space is also included for added convenience. Situated in a quiet and peaceful location, it is just a short drive from the Monte Halcones shopping area, where you'll find a supermarket, pharmacy, cafés, and restaurants. The nearby Westin La Quinta hotel offers additional amenities like a spa and public services. Ideal for golf enthusiasts, this apartment enjoys proximity to several other golf courses. Its competitive price makes it a great opportunity, especially with the high demand for both long-term rentals and vacation stays in the area.