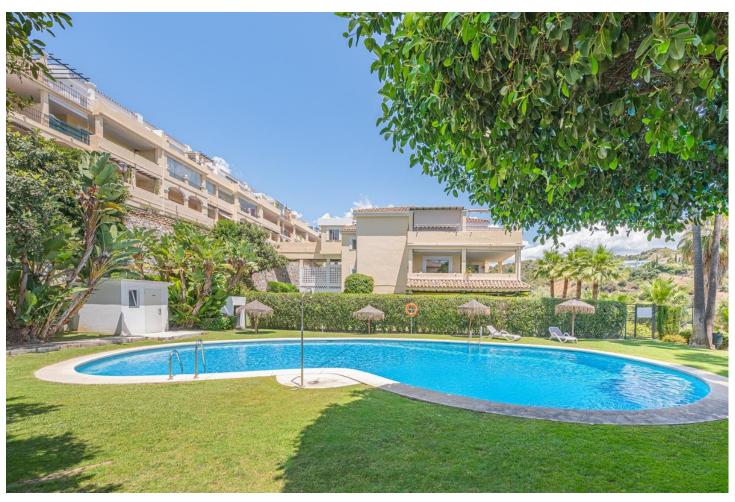

## Sales - Apartment - La Quinta 450.000€

www.mibgroup.es +34 662 58 96 58 info@mibgroup.es

Ref.-ID: MIBGR4851736 La Quinta Apartment

IBI: 500 EUR / year Rubbish: 18 EUR / year

3

2

124 m<sup>2</sup>

This fantastic ground-floor apartment boasts a private garden with serene views of the lake at La Quinta Golf Course, one of the Costa del Sol's most prestigious golf destinations. The property offers three spacious bedrooms with built-in wardrobes and two full bathrooms. The southeast-facing design ensures ample morning sunlight in the living room, terrace, garden, and two bedrooms, with the kitchen and third bedroom receiving afternoon sun. The apartment exudes tranquility and privacy, feeling more like a townhouse than an apartment. The master bedroom includes an en-suite bathroom, while the two guest bedrooms share a second bathroom. The living area opens onto a charming covered terrace, perfect for unwinding with views of the lake, golf course, and landscaped communal gardens. Additionally, an uncovered terrace area is ideal for sunbathing, and from the private garden, you have direct access to the community gardens and two pools. The kitchen is fully equipped with modern appliances, and the apartment features centralized hot and cold air conditioning throughout. A community parking space is also included for added convenience. Situated in a quiet and peaceful location, it is just a short drive from the Monte Halcones shopping area, where you'll find a supermarket, pharmacy, cafés, and restaurants. The nearby Westin La Quinta hotel offers additional amenities like a spa and public services. Ideal for golf enthusiasts, this apartment enjoys proximity to several other golf courses. Its competitive price makes it a great opportunity, especially with the high demand for both long-term rentals and vacation stays in the area.