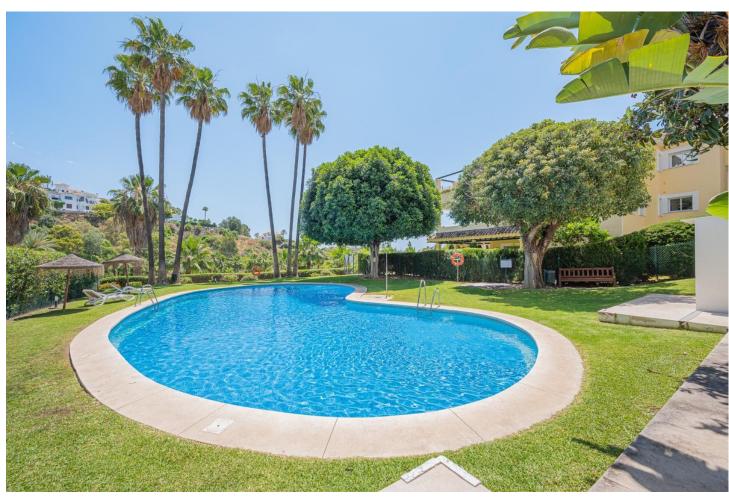

## Sales - Apartment - La Quinta 450.000€

www.mibgroup.es +34 662 58 96 58 info@mibgroup.es

Ref.-ID: MIBGR4851736 La Quinta Apartment

IBI: 500 EUR / year Rubbish: 18 EUR / year

3

2

124 m<sup>2</sup>

This fantastic ground-floor apartment boasts a private garden with serene views of the lake at La Quinta Golf Course, one of the Costa del Sol's most prestigious golf destinations. The property offers three spacious bedrooms with built-in wardrobes and two full bathrooms. The southeast-facing design ensures ample morning sunlight in the living room, terrace, garden, and two bedrooms, with the kitchen and third bedroom receiving afternoon sun. The apartment exudes tranquility and privacy, feeling more like a townhouse than an apartment. The master bedroom includes an en-suite bathroom, while the two guest bedrooms share a second bathroom. The living area opens onto a charming covered terrace, perfect for unwinding with views of the lake, golf course, and landscaped communal gardens. Additionally, an uncovered terrace area is ideal for sunbathing, and from the private garden, you have direct access to the community gardens and two pools. The kitchen is fully equipped with modern appliances, and the apartment features centralized hot and cold air conditioning throughout. A community parking space is also included for added convenience. Situated in a quiet and peaceful location, it is just a short drive from the Monte Halcones shopping area, where you'll find a supermarket, pharmacy, cafés, and restaurants. The nearby Westin La Quinta hotel offers additional amenities like a spa and public services. Ideal for golf enthusiasts, this apartment enjoys proximity to several other golf courses. Its competitive price makes it a great opportunity, especially with the high demand for both long-term rentals and vacation stays in the area.