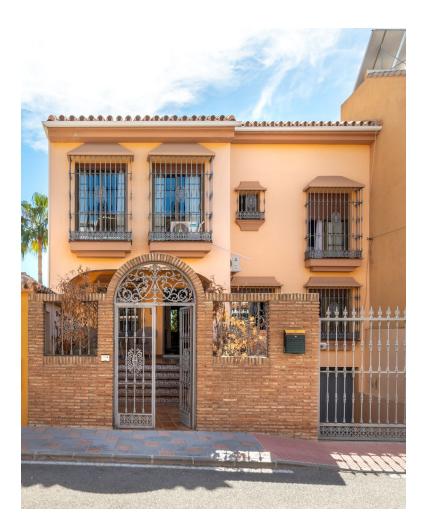

Sales - House - Los Pacos 795.000€ www.mibgroup.es +34 662 58 96 58 info@mibgroup.es

🗸 Resale

Los Pacos

Fantastic villa for sale, in an unbeatable area of Los Pacos, with all the necessary services just a step away. This property has a closed garage, and an area with a fireplace, toilet, and cistern so that you can have water for many days, in case you need it due to a breakdown. At the main entrance of the villa, we access from a magnificent porch, and here we find a spacious living room, an office, a bathroom, a fully equipped kitchen, and a dining room, with access to the patio and a large pool, where you can have a barbecue, relax and enjoy with family and friends, in absolute privacy. If you want to cook something other than the barbecue, you can do so without using the house, since in the courtyard you will find a fully equipped summer kitchen that you can use all year round here in Costa del Sol. The upper floor has four large bedrooms, the master bedroom with dressing room, and bathroom en suite, and a big bathroom with shower and bathtub, which will be shared by the other three bedrooms. All bedrooms have lots of natural light and large fitted wardrobes. On the top floor, we find the attic area, with wardrobes, a full bathroom, with a whirlpool bathtub, where you can relax. From here we access the terrace, where you will have open views tot he city and the sea. On this terrace we have access to a spacious laundry room. If you want to acquire a great property, in a good area and with excellent qualities, do not hesitate to contact us to make a visit, or obtain more information. Distances from the house: Salliver: 300 m Finnish school: 190 m Padel club: 450 m Supermarket, bakery, restaurants, pharmacy, hardware shop, butcher shop, etc: 400-450 m Train station: 1,2 km Beach: 1,3 km Malaga Airport: 22 km (17 min) Marbella: 33 km Expenses: IBI: 921.70 e / year Garbage: 56 e/year Vehicle Entry: 67 e/year