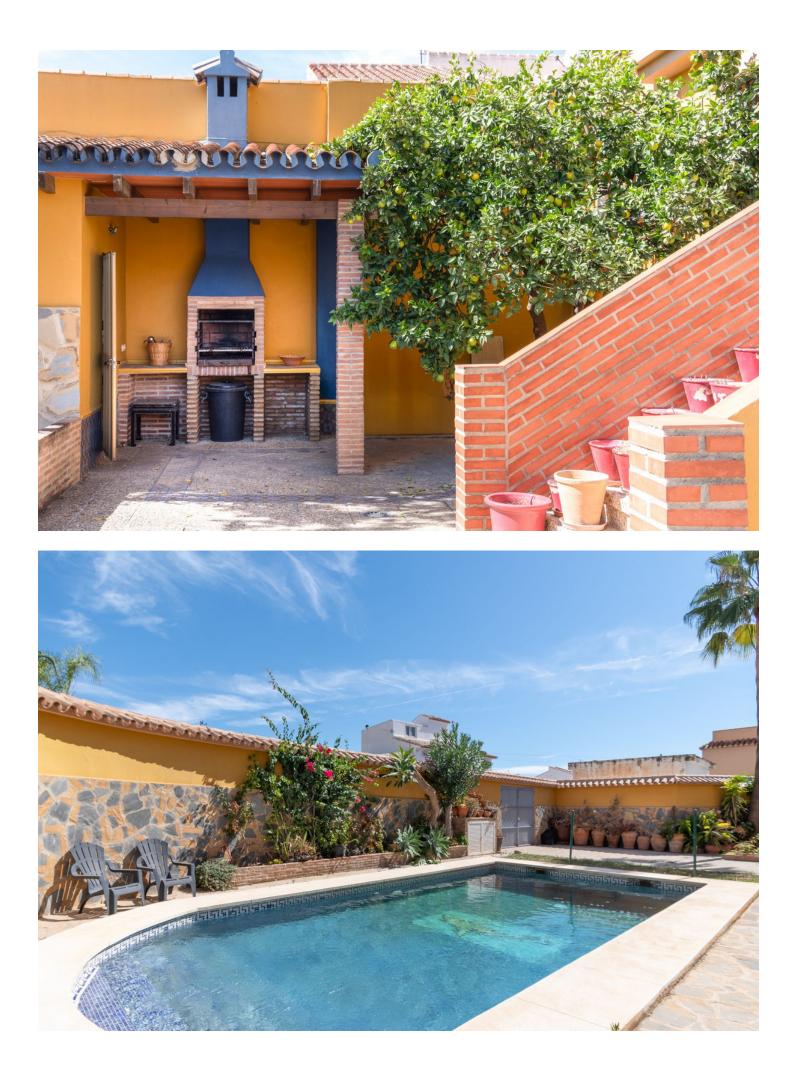

Sales - House - Los Pacos 795.000€ www.mibgroup.es +34 662 58 96 58 info@mibgroup.es

🗸 Resale

Los Pacos

Fantastic villa for sale, in an unbeatable area of Los Pacos, with all the necessary services just a step away. This property has a closed garage, and an area with a fireplace, toilet, and cistern so that you can have water for many days, in case you need it due to a breakdown. At the main entrance of the villa, we access from a magnificent porch, and here we find a spacious living room, an office, a bathroom, a fully equipped kitchen, and a dining room, with access to the patio and a large pool, where you can have a barbecue, relax and enjoy with family and friends, in absolute privacy. If you want to cook something other than the barbecue, you can do so without using the house, since in the courtyard you will find a fully equipped summer kitchen that you can use all year round here in Costa del Sol. The upper floor has four large bedrooms, the master bedroom with dressing room, and bathroom en suite, and a big bathroom with shower and bathtub, which will be shared by the other three bedrooms. All bedrooms have lots of natural light and large fitted wardrobes. On the top floor, we find the attic area, with wardrobes, a full bathroom, with a whirlpool bathtub, where you can relax. From here we access the terrace, where you will have open views tot he city and the sea. On this terrace we have access to a spacious laundry room. If you want to acquire a great property, in a good area and with excellent qualities, do not hesitate to contact us to make a visit, or obtain more information. Distances from the house: Salliver: 300 m Finnish school: 190 m Padel club: 450 m Supermarket, bakery, restaurants, pharmacy, hardware shop, butcher shop, etc: 400-450 m Train station: 1,2 km Beach: 1,3 km Malaga Airport: 22 km (17 min) Marbella: 33 km Expenses: IBI: 921.70 e / year Garbage: 56 e/year Vehicle Entry: 67 e/year