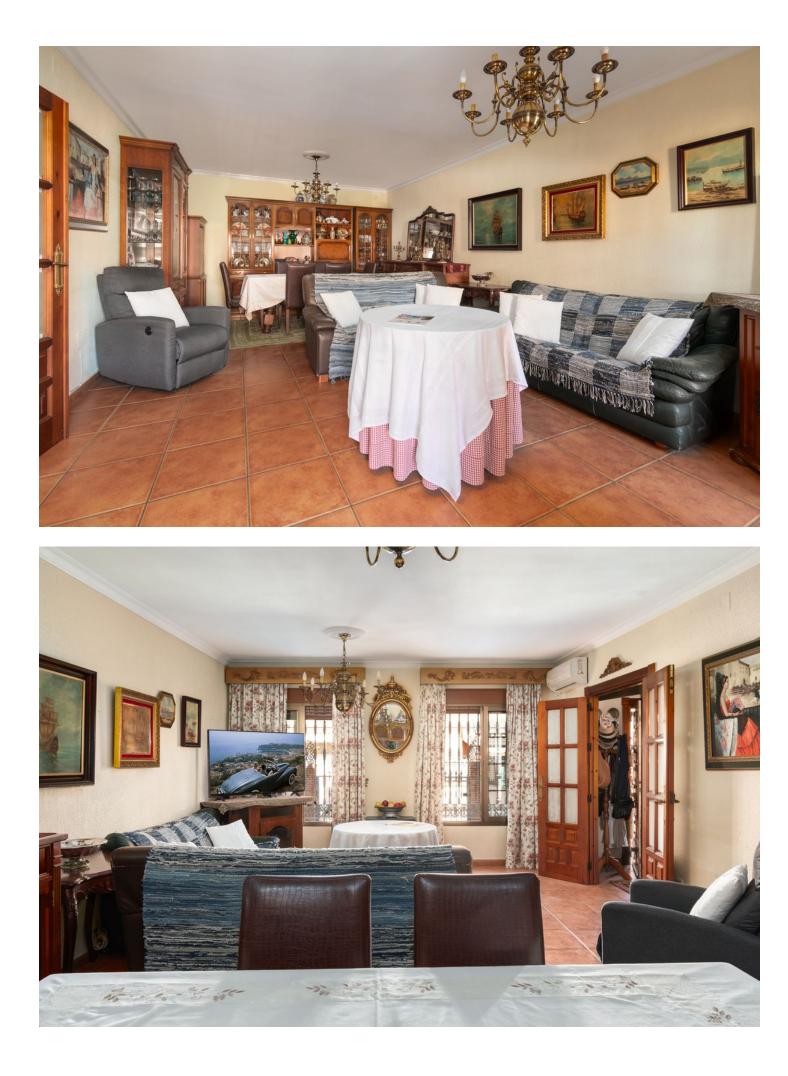

Sales - House - Los Pacos 795.000€ www.mibgroup.es +34 662 58 96 58 info@mibgroup.es

🗸 Resale

Los Pacos

Fantastic villa for sale, in an unbeatable area of Los Pacos, with all the necessary services just a step away. This property has a closed garage, and an area with a fireplace, toilet, and cistern so that you can have water for many days, in case you need it due to a breakdown. At the main entrance of the villa, we access from a magnificent porch, and here we find a spacious living room, an office, a bathroom, a fully equipped kitchen, and a dining room, with access to the patio and a large pool, where you can have a barbecue, relax and enjoy with family and friends, in absolute privacy. If you want to cook something other than the barbecue, you can do so without using the house, since in the courtyard you will find a fully equipped summer kitchen that you can use all year round here in Costa del Sol. The upper floor has four large bedrooms, the master bedroom with dressing room, and bathroom en suite, and a big bathroom with shower and bathtub, which will be shared by the other three bedrooms. All bedrooms have lots of natural light and large fitted wardrobes. On the top floor, we find the attic area, with wardrobes, a full bathroom, with a whirlpool bathtub, where you can relax. From here we access the terrace, where you will have open views tot he city and the sea. On this terrace we have access to a spacious laundry room. If you want to acquire a great property, in a good area and with excellent qualities, do not hesitate to contact us to make a visit, or obtain more information. Distances from the house: Salliver: 300 m Finnish school: 190 m Padel club: 450 m Supermarket, bakery, restaurants, pharmacy, hardware shop, butcher shop, etc: 400-450 m Train station: 1,2 km Beach: 1,3 km Malaga Airport: 22 km (17 min) Marbella: 33 km Expenses: IBI: 921.70 e / year Garbage: 56 e/year Vehicle Entry: 67 e/year