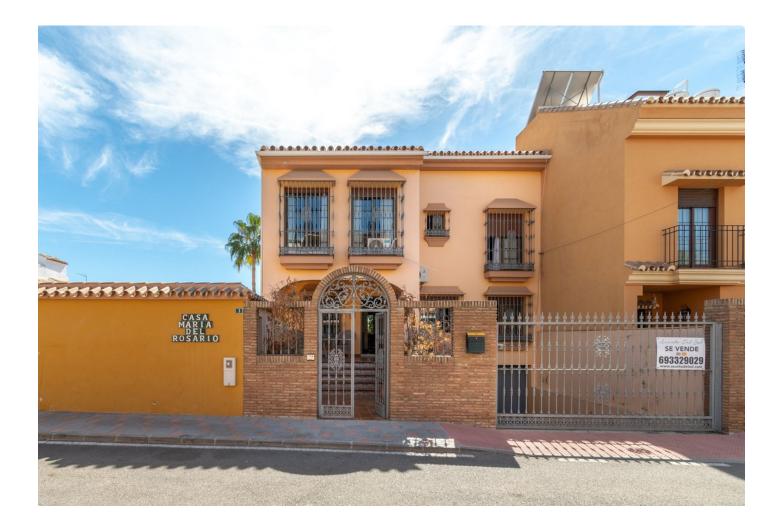

Sales - House - Los Pacos 795.000€ www.mibgroup.es +34 662 58 96 58 info@mibgroup.es

🗸 Resale

Los Pacos

Fantastic villa for sale, in an unbeatable area of Los Pacos, with all the necessary services just a step away. This property has a closed garage, and an area with a fireplace, toilet, and cistern so that you can have water for many days, in case you need it due to a breakdown. At the main entrance of the villa, we access from a magnificent porch, and here we find a spacious living room, an office, a bathroom, a fully equipped kitchen, and a dining room, with access to the patio and a large pool, where you can have a barbecue, relax and enjoy with family and friends, in absolute privacy. If you want to cook something other than the barbecue, you can do so without using the house, since in the courtyard you will find a fully equipped summer kitchen that you can use all year round here in Costa del Sol. The upper floor has four large bedrooms, the master bedroom with dressing room, and bathroom en suite, and a big bathroom with shower and bathtub, which will be shared by the other three bedrooms. All bedrooms have lots of natural light and large fitted wardrobes. On the top floor, we find the attic area, with wardrobes, a full bathroom, with a whirlpool bathtub, where you can relax. From here we access the terrace, where you will have open views tot he city and the sea. On this terrace we have access to a spacious laundry room. If you want to acquire a great property, in a good area and with excellent qualities, do not hesitate to contact us to make a visit, or obtain more information. Distances from the house: Salliver: 300 m Finnish school: 190 m Padel club: 450 m Supermarket, bakery, restaurants, pharmacy, hardware shop, butcher shop, etc: 400-450 m Train station: 1,2 km Beach: 1,3 km Malaga Airport: 22 km (17 min) Marbella: 33 km Expenses: IBI: 921.70 e / year Garbage: 56 e/year Vehicle Entry: 67 e/year