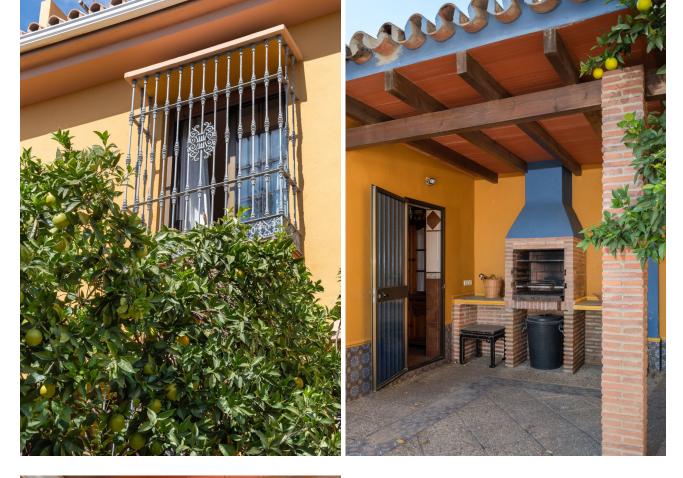

Sales - House - Los Pacos 795.000€ www.mibgroup.es +34 662 58 96 58 info@mibgroup.es

🗸 Resale

Los Pacos

Fantastic villa for sale, in an unbeatable area of Los Pacos, with all the necessary services just a step away. This property has a closed garage, and an area with a fireplace, toilet, and cistern so that you can have water for many days, in case you need it due to a breakdown. At the main entrance of the villa, we access from a magnificent porch, and here we find a spacious living room, an office, a bathroom, a fully equipped kitchen, and a dining room, with access to the patio and a large pool, where you can have a barbecue, relax and enjoy with family and friends, in absolute privacy. If you want to cook something other than the barbecue, you can do so without using the house, since in the courtyard you will find a fully equipped summer kitchen that you can use all year round here in Costa del Sol. The upper floor has four large bedrooms, the master bedroom with dressing room, and bathroom en suite, and a big bathroom with shower and bathtub, which will be shared by the other three bedrooms. All bedrooms have lots of natural light and large fitted wardrobes. On the top floor, we find the attic area, with wardrobes, a full bathroom, with a whirlpool bathtub, where you can relax. From here we access the terrace, where you will have open views tot he city and the sea. On this terrace we have access to a spacious laundry room. If you want to acquire a great property, in a good area and with excellent qualities, do not hesitate to contact us to make a visit, or obtain more information. Distances from the house: Salliver: 300 m Finnish school: 190 m Padel club: 450 m Supermarket, bakery, restaurants, pharmacy, hardware shop, butcher shop, etc: 400-450 m Train station: 1,2 km Beach: 1,3 km Malaga Airport: 22 km (17 min) Marbella: 33 km Expenses: IBI: 921.70 e / year Garbage: 56 e/year Vehicle Entry: 67 e/year