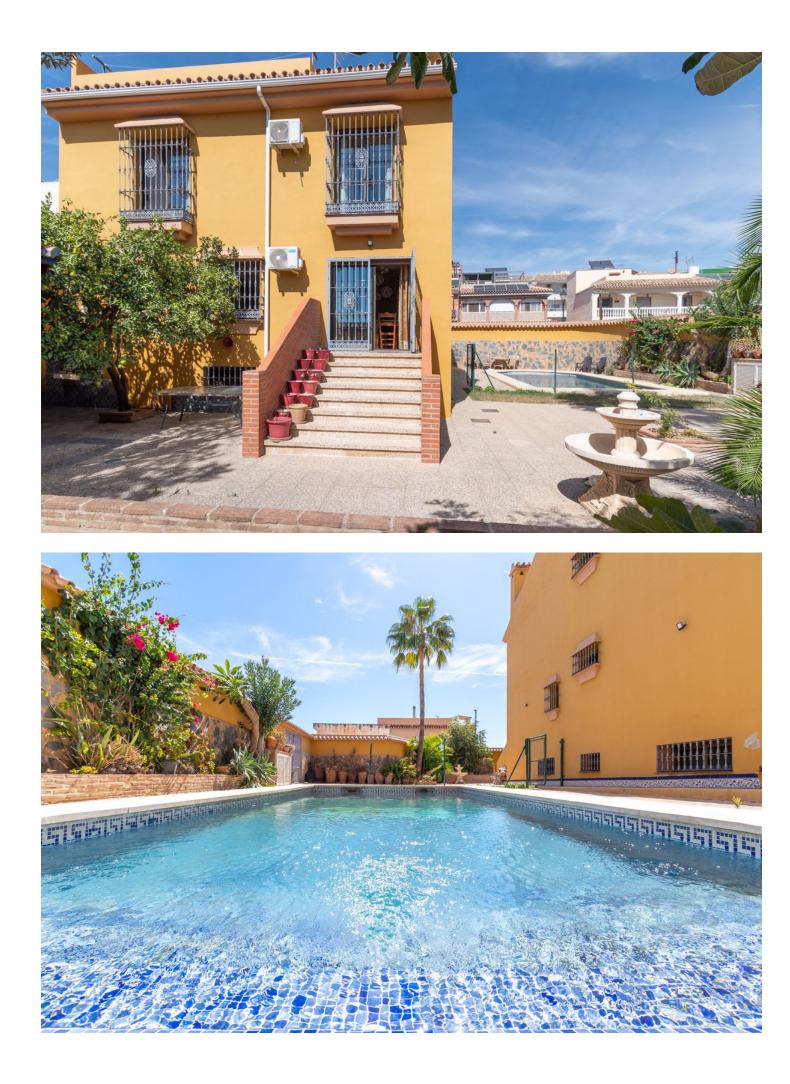

Sales - House - Los Pacos 795.000€ www.mibgroup.es +34 662 58 96 58 info@mibgroup.es

🗸 Resale

Los Pacos

Fantastic villa for sale, in an unbeatable area of Los Pacos, with all the necessary services just a step away. This property has a closed garage, and an area with a fireplace, toilet, and cistern so that you can have water for many days, in case you need it due to a breakdown. At the main entrance of the villa, we access from a magnificent porch, and here we find a spacious living room, an office, a bathroom, a fully equipped kitchen, and a dining room, with access to the patio and a large pool, where you can have a barbecue, relax and enjoy with family and friends, in absolute privacy. If you want to cook something other than the barbecue, you can do so without using the house, since in the courtyard you will find a fully equipped summer kitchen that you can use all year round here in Costa del Sol. The upper floor has four large bedrooms, the master bedroom with dressing room, and bathroom en suite, and a big bathroom with shower and bathtub, which will be shared by the other three bedrooms. All bedrooms have lots of natural light and large fitted wardrobes. On the top floor, we find the attic area, with wardrobes, a full bathroom, with a whirlpool bathtub, where you can relax. From here we access the terrace, where you will have open views tot he city and the sea. On this terrace we have access to a spacious laundry room. If you want to acquire a great property, in a good area and with excellent qualities, do not hesitate to contact us to make a visit, or obtain more information. Distances from the house: Salliver: 300 m Finnish school: 190 m Padel club: 450 m Supermarket, bakery, restaurants, pharmacy, hardware shop, butcher shop, etc: 400-450 m Train station: 1,2 km Beach: 1,3 km Malaga Airport: 22 km (17 min) Marbella: 33 km Expenses: IBI: 921.70 e / year Garbage: 56 e/year Vehicle Entry: 67 e/year