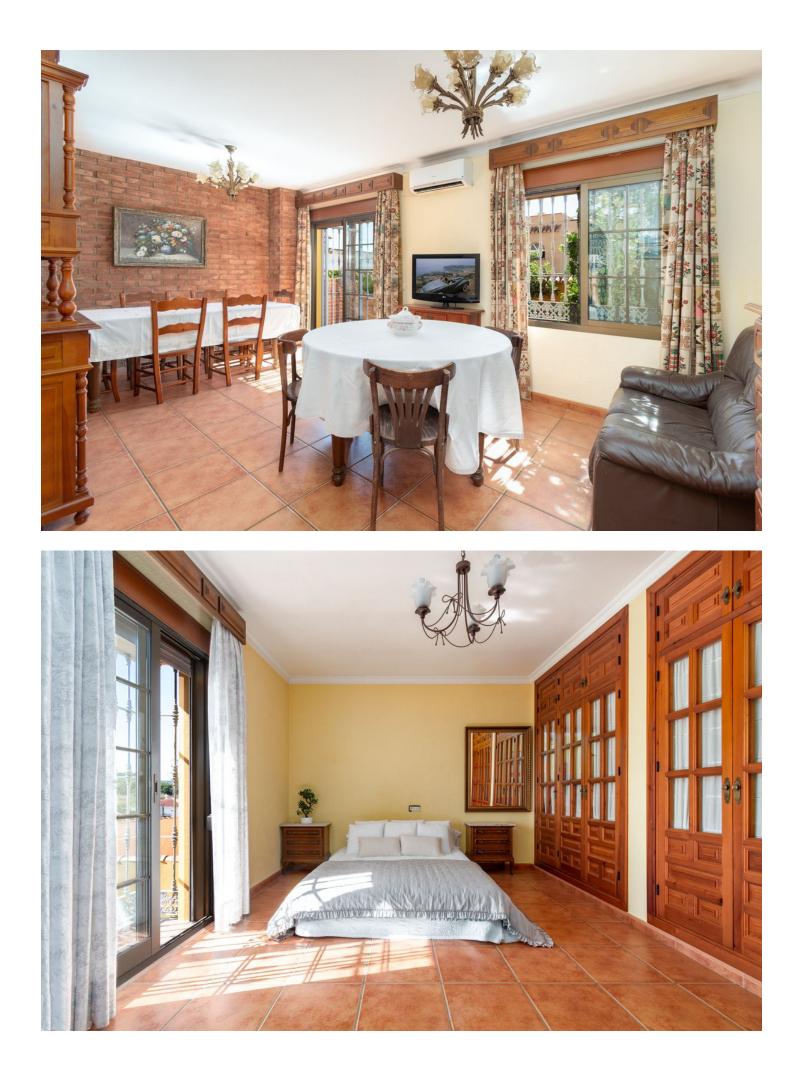

Sales - House - Los Pacos 795.000€ www.mibgroup.es +34 662 58 96 58 info@mibgroup.es

🗸 Resale

Los Pacos

Fantastic villa for sale, in an unbeatable area of Los Pacos, with all the necessary services just a step away. This property has a closed garage, and an area with a fireplace, toilet, and cistern so that you can have water for many days, in case you need it due to a breakdown. At the main entrance of the villa, we access from a magnificent porch, and here we find a spacious living room, an office, a bathroom, a fully equipped kitchen, and a dining room, with access to the patio and a large pool, where you can have a barbecue, relax and enjoy with family and friends, in absolute privacy. If you want to cook something other than the barbecue, you can do so without using the house, since in the courtyard you will find a fully equipped summer kitchen that you can use all year round here in Costa del Sol. The upper floor has four large bedrooms, the master bedroom with dressing room, and bathroom en suite, and a big bathroom with shower and bathtub, which will be shared by the other three bedrooms. All bedrooms have lots of natural light and large fitted wardrobes. On the top floor, we find the attic area, with wardrobes, a full bathroom, with a whirlpool bathtub, where you can relax. From here we access the terrace, where you will have open views tot he city and the sea. On this terrace we have access to a spacious laundry room. If you want to acquire a great property, in a good area and with excellent qualities, do not hesitate to contact us to make a visit, or obtain more information. Distances from the house: Salliver: 300 m Finnish school: 190 m Padel club: 450 m Supermarket, bakery, restaurants, pharmacy, hardware shop, butcher shop, etc: 400-450 m Train station: 1,2 km Beach: 1,3 km Malaga Airport: 22 km (17 min) Marbella: 33 km Expenses: IBI: 921.70 e / year Garbage: 56 e/year Vehicle Entry: 67 e/year