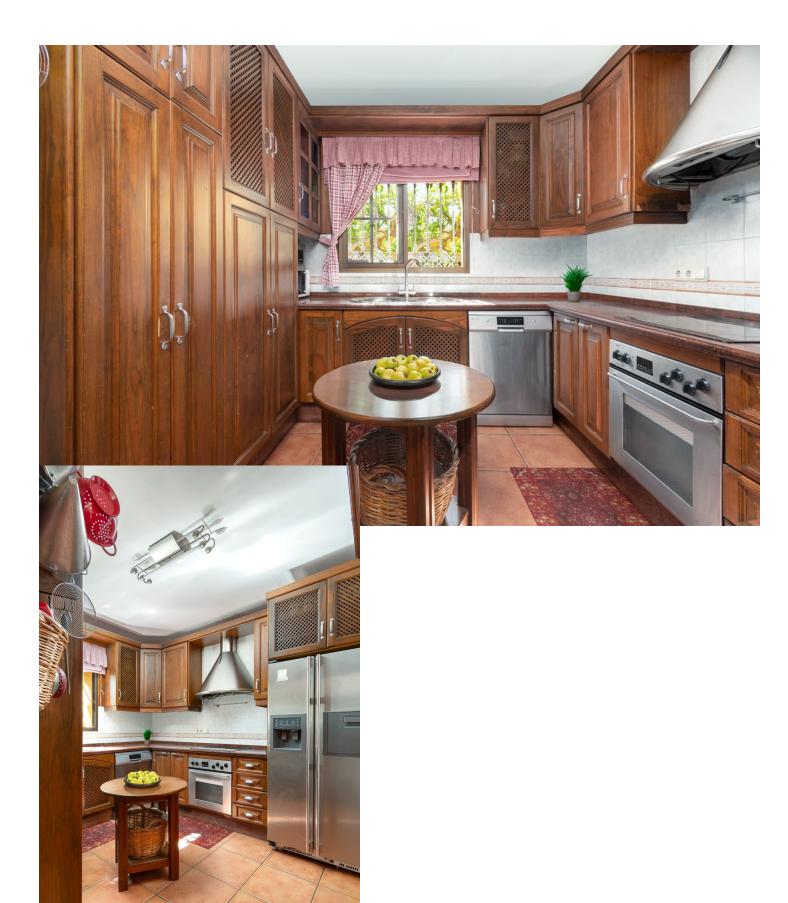

Sales - House - Los Pacos 795.000€ www.mibgroup.es +34 662 58 96 58 info@mibgroup.es

🗸 Resale

Los Pacos

Fantastic villa for sale, in an unbeatable area of Los Pacos, with all the necessary services just a step away. This property has a closed garage, and an area with a fireplace, toilet, and cistern so that you can have water for many days, in case you need it due to a breakdown. At the main entrance of the villa, we access from a magnificent porch, and here we find a spacious living room, an office, a bathroom, a fully equipped kitchen, and a dining room, with access to the patio and a large pool, where you can have a barbecue, relax and enjoy with family and friends, in absolute privacy. If you want to cook something other than the barbecue, you can do so without using the house, since in the courtyard you will find a fully equipped summer kitchen that you can use all year round here in Costa del Sol. The upper floor has four large bedrooms, the master bedroom with dressing room, and bathroom en suite, and a big bathroom with shower and bathtub, which will be shared by the other three bedrooms. All bedrooms have lots of natural light and large fitted wardrobes. On the top floor, we find the attic area, with wardrobes, a full bathroom, with a whirlpool bathtub, where you can relax. From here we access the terrace, where you will have open views tot he city and the sea. On this terrace we have access to a spacious laundry room. If you want to acquire a great property, in a good area and with excellent qualities, do not hesitate to contact us to make a visit, or obtain more information. Distances from the house: Salliver: 300 m Finnish school: 190 m Padel club: 450 m Supermarket, bakery, restaurants, pharmacy, hardware shop, butcher shop, etc: 400-450 m Train station: 1,2 km Beach: 1,3 km Malaga Airport: 22 km (17 min) Marbella: 33 km Expenses: IBI: 921.70 e / year Garbage: 56 e/year Vehicle Entry: 67 e/year