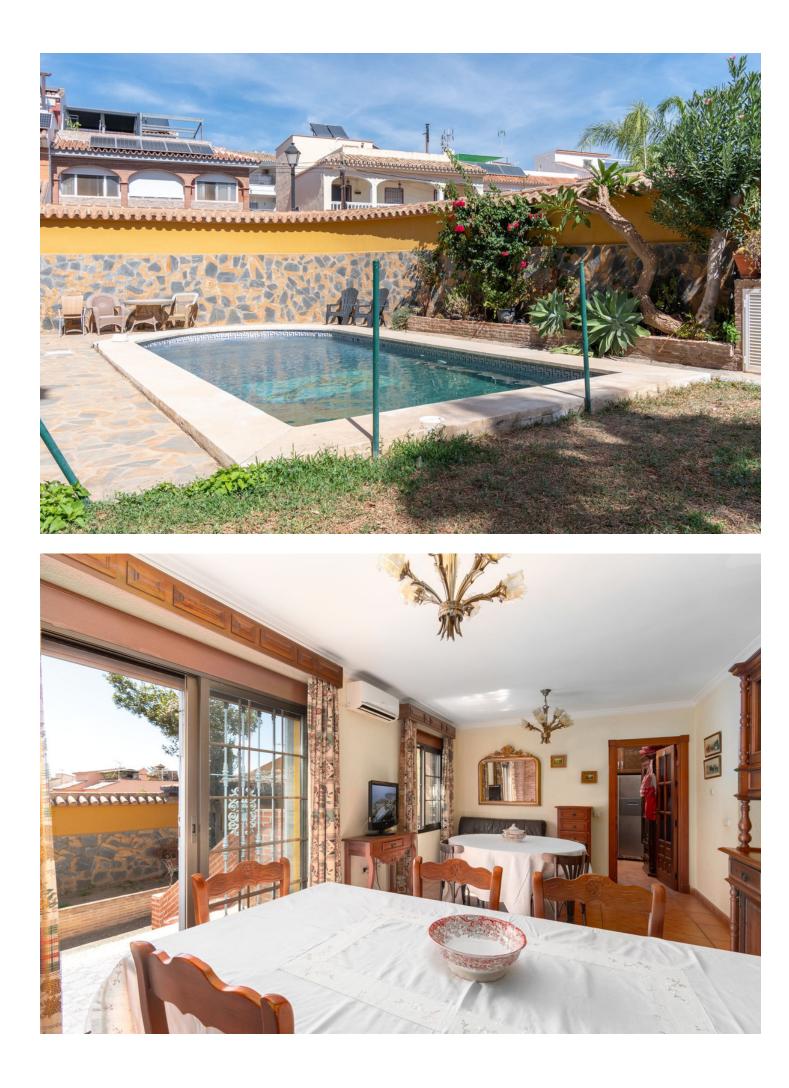

Sales - House - Los Pacos 795.000€ www.mibgroup.es +34 662 58 96 58 info@mibgroup.es

🗸 Resale

Los Pacos

Fantastic villa for sale, in an unbeatable area of Los Pacos, with all the necessary services just a step away. This property has a closed garage, and an area with a fireplace, toilet, and cistern so that you can have water for many days, in case you need it due to a breakdown. At the main entrance of the villa, we access from a magnificent porch, and here we find a spacious living room, an office, a bathroom, a fully equipped kitchen, and a dining room, with access to the patio and a large pool, where you can have a barbecue, relax and enjoy with family and friends, in absolute privacy. If you want to cook something other than the barbecue, you can do so without using the house, since in the courtyard you will find a fully equipped summer kitchen that you can use all year round here in Costa del Sol. The upper floor has four large bedrooms, the master bedroom with dressing room, and bathroom en suite, and a big bathroom with shower and bathtub, which will be shared by the other three bedrooms. All bedrooms have lots of natural light and large fitted wardrobes. On the top floor, we find the attic area, with wardrobes, a full bathroom, with a whirlpool bathtub, where you can relax. From here we access the terrace, where you will have open views tot he city and the sea. On this terrace we have access to a spacious laundry room. If you want to acquire a great property, in a good area and with excellent qualities, do not hesitate to contact us to make a visit, or obtain more information. Distances from the house: Salliver: 300 m Finnish school: 190 m Padel club: 450 m Supermarket, bakery, restaurants, pharmacy, hardware shop, butcher shop, etc: 400-450 m Train station: 1,2 km Beach: 1,3 km Malaga Airport: 22 km (17 min) Marbella: 33 km Expenses: IBI: 921.70 e / year Garbage: 56 e/year Vehicle Entry: 67 e/year