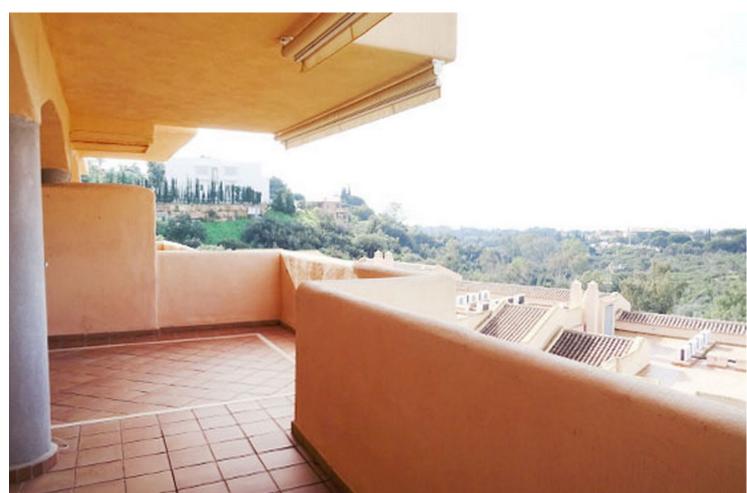

## Sales - Apartment - Elviria 302.500€

www.mibgroup.es +34 662 58 96 58 info@mibgroup.es

Ref.-ID: MIBGR4853044 Elviria Apartment

2

2

171 m2

Don't miss this unique opportunity to acquire a home in Santa María Green Hills, Elviria! This impressive apartment for sale is perfect for those looking for the ideal combination of comfort and luxury in one of the most exclusive areas of the Costa del Sol. The property has a total area of 171 m<sup>2</sup> and has a layout that includes a spacious living-dining room, equipped kitchen, 2 bedrooms, 2 bathrooms and a spacious terrace to enjoy the sun and panoramic views. The apartment is equipped with the best finishes, including fitted kitchen, fitted wardrobes, marble floors and ducted air conditioning, which guarantees a comfortable stay at any time of the year. In addition, the property has a parking space included in the price and is located in a private urbanization with large garden areas and several swimming pools, including a heated one. The location of the property is exceptional, in a residential area near golf courses and just 5 minutes from the beach, which makes this apartment an excellent option for those looking for a holiday home as well as for those who want to live on the Costa del Sol permanently. Do not miss the opportunity to visit this impressive property and discover everything it has to offer. Middle Floor Apartment, Elviria, Costa del Sol. 2 Bedrooms, 2 Bathrooms, Built 171 m<sup>2</sup>. Setting: Suburban, Close To Golf, Close To Sea, Urbanisation. Orientation: South. Condition: Good. Pool: Communal. Climate Control: Air Conditioning. Views: Panoramic. Features: Lift, Fitted Wardrobes, Private Terrace, Marble Flooring, Double Glazing, Furniture: Not Furnished, Kitchen: Partially Fitted, Garden: Communal, Security: Gated Complex, Parking: Underground, Communal. Utilities: Electricity, Drinkable Water, Telephone. Category: Bargain, Cheap, Distressed, Golf, Holiday Homes, Investment, Luxury, Repossession.