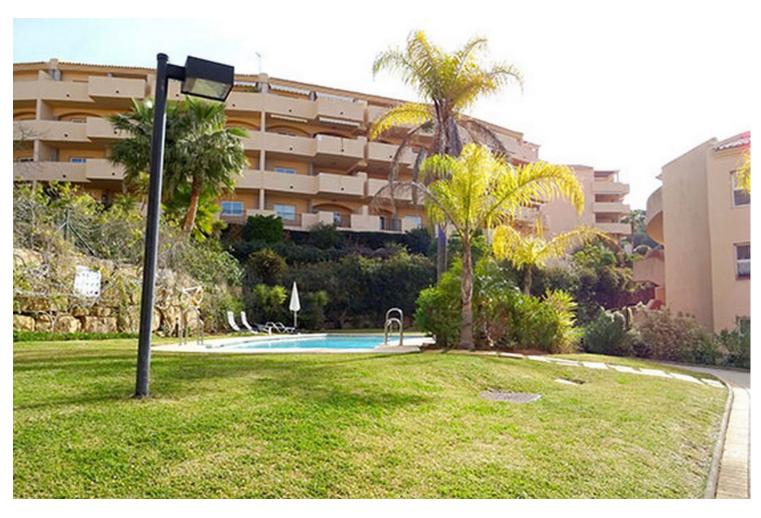

## Sales - Apartment - Elviria 302.500€

www.mibgroup.es +34 662 58 96 58 info@mibgroup.es

Ref.-ID: MIBGR4853044 Elviria Apartment

2

2

171 m2

Don't miss this unique opportunity to acquire a home in Santa María Green Hills, Elviria! This impressive apartment for sale is perfect for those looking for the ideal combination of comfort and luxury in one of the most exclusive areas of the Costa del Sol. The property has a total area of 171 m<sup>2</sup> and has a layout that includes a spacious living-dining room, equipped kitchen, 2 bedrooms, 2 bathrooms and a spacious terrace to enjoy the sun and panoramic views. The apartment is equipped with the best finishes, including fitted kitchen, fitted wardrobes, marble floors and ducted air conditioning, which guarantees a comfortable stay at any time of the year. In addition, the property has a parking space included in the price and is located in a private urbanization with large garden areas and several swimming pools, including a heated one. The location of the property is exceptional, in a residential area near golf courses and just 5 minutes from the beach, which makes this apartment an excellent option for those looking for a holiday home as well as for those who want to live on the Costa del Sol permanently. Do not miss the opportunity to visit this impressive property and discover everything it has to offer. Middle Floor Apartment, Elviria, Costa del Sol. 2 Bedrooms, 2 Bathrooms, Built 171 m<sup>2</sup>. Setting: Suburban, Close To Golf, Close To Sea, Urbanisation. Orientation: South. Condition: Good. Pool: Communal. Climate Control: Air Conditioning. Views: Panoramic. Features: Lift, Fitted Wardrobes, Private Terrace, Marble Flooring, Double Glazing, Furniture: Not Furnished, Kitchen: Partially Fitted, Garden: Communal, Security: Gated Complex, Parking: Underground, Communal. Utilities: Electricity, Drinkable Water, Telephone. Category: Bargain, Cheap, Distressed, Golf, Holiday Homes, Investment, Luxury, Repossession.