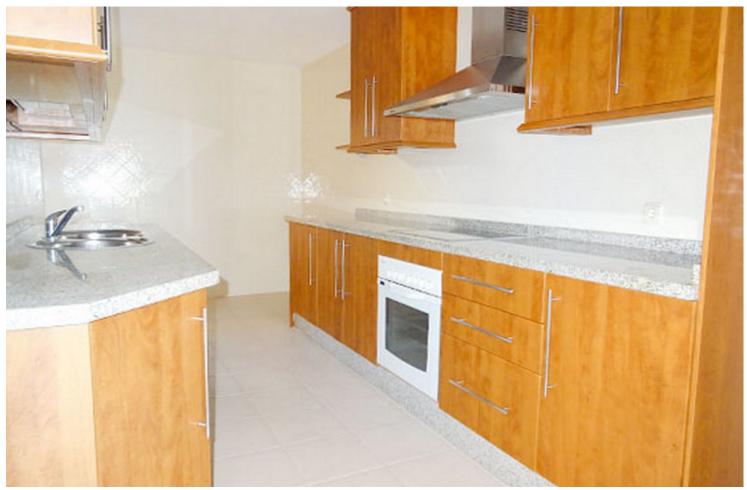

## Sales - Apartment - Elviria 302.500€

www.mibgroup.es +34 662 58 96 58 info@mibgroup.es

Ref.-ID: MIBGR4853044 Elviria Apartment

2

2

171 m2

Don't miss this unique opportunity to acquire a home in Santa María Green Hills, Elviria! This impressive apartment for sale is perfect for those looking for the ideal combination of comfort and luxury in one of the most exclusive areas of the Costa del Sol. The property has a total area of 171 m<sup>2</sup> and has a layout that includes a spacious living-dining room, equipped kitchen, 2 bedrooms, 2 bathrooms and a spacious terrace to enjoy the sun and panoramic views. The apartment is equipped with the best finishes, including fitted kitchen, fitted wardrobes, marble floors and ducted air conditioning, which guarantees a comfortable stay at any time of the year. In addition, the property has a parking space included in the price and is located in a private urbanization with large garden areas and several swimming pools, including a heated one. The location of the property is exceptional, in a residential area near golf courses and just 5 minutes from the beach, which makes this apartment an excellent option for those looking for a holiday home as well as for those who want to live on the Costa del Sol permanently. Do not miss the opportunity to visit this impressive property and discover everything it has to offer. Middle Floor Apartment, Elviria, Costa del Sol. 2 Bedrooms, 2 Bathrooms, Built 171 m<sup>2</sup>. Setting: Suburban, Close To Golf, Close To Sea, Urbanisation. Orientation: South. Condition: Good. Pool: Communal. Climate Control: Air Conditioning. Views: Panoramic. Features: Lift, Fitted Wardrobes, Private Terrace, Marble Flooring, Double Glazing, Furniture: Not Furnished, Kitchen: Partially Fitted, Garden: Communal, Security: Gated Complex, Parking: Underground, Communal. Utilities: Electricity, Drinkable Water, Telephone. Category: Bargain, Cheap, Distressed, Golf, Holiday Homes, Investment, Luxury, Repossession.