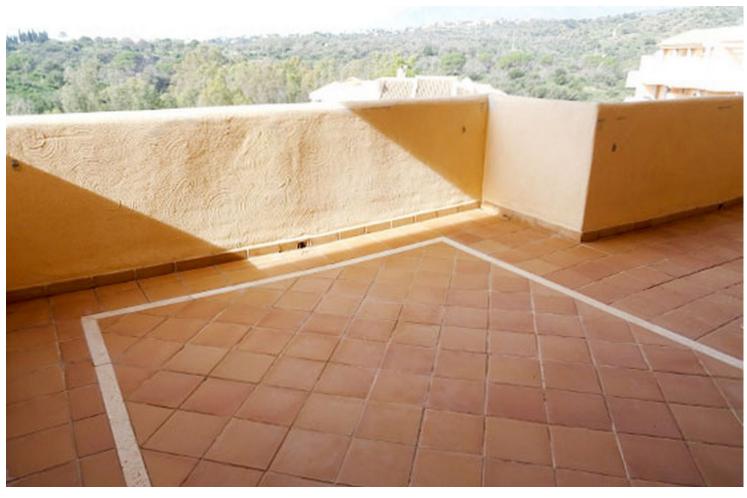

## Sales - Apartment - Elviria 302.500€

www.mibgroup.es +34 662 58 96 58 info@mibgroup.es

Ref.-ID: MIBGR4853044 Elviria Apartment

2

2

171 m2

Don't miss this unique opportunity to acquire a home in Santa María Green Hills, Elviria! This impressive apartment for sale is perfect for those looking for the ideal combination of comfort and luxury in one of the most exclusive areas of the Costa del Sol. The property has a total area of 171 m<sup>2</sup> and has a layout that includes a spacious living-dining room, equipped kitchen, 2 bedrooms, 2 bathrooms and a spacious terrace to enjoy the sun and panoramic views. The apartment is equipped with the best finishes, including fitted kitchen, fitted wardrobes, marble floors and ducted air conditioning, which guarantees a comfortable stay at any time of the year. In addition, the property has a parking space included in the price and is located in a private urbanization with large garden areas and several swimming pools, including a heated one. The location of the property is exceptional, in a residential area near golf courses and just 5 minutes from the beach, which makes this apartment an excellent option for those looking for a holiday home as well as for those who want to live on the Costa del Sol permanently. Do not miss the opportunity to visit this impressive property and discover everything it has to offer. Middle Floor Apartment, Elviria, Costa del Sol. 2 Bedrooms, 2 Bathrooms, Built 171 m<sup>2</sup>. Setting: Suburban, Close To Golf, Close To Sea, Urbanisation. Orientation: South. Condition: Good. Pool: Communal. Climate Control: Air Conditioning. Views: Panoramic. Features: Lift, Fitted Wardrobes, Private Terrace, Marble Flooring, Double Glazing, Furniture: Not Furnished, Kitchen: Partially Fitted, Garden: Communal, Security: Gated Complex, Parking: Underground, Communal. Utilities: Electricity, Drinkable Water, Telephone. Category: Bargain, Cheap, Distressed, Golf, Holiday Homes, Investment, Luxury, Repossession.