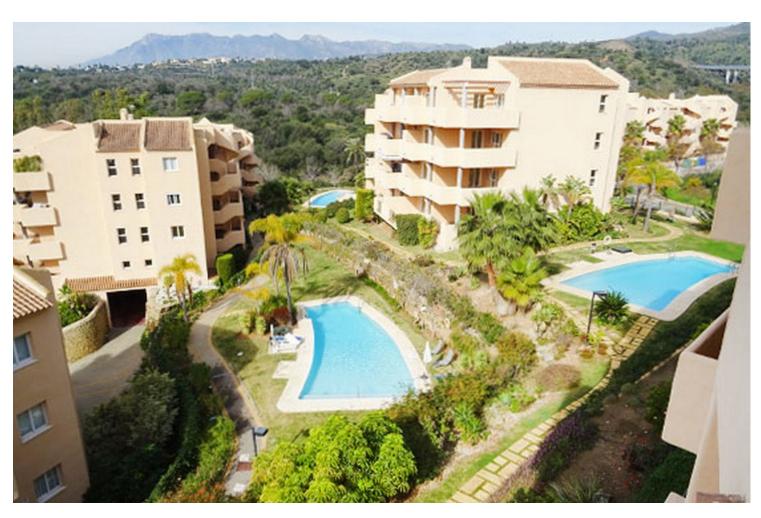

## Sales - Apartment - Elviria 302.500€

www.mibgroup.es +34 662 58 96 58 info@mibgroup.es

Ref.-ID: MIBGR4853044 Elviria Apartment

2

2

171 m2

Don't miss this unique opportunity to acquire a home in Santa María Green Hills, Elviria! This impressive apartment for sale is perfect for those looking for the ideal combination of comfort and luxury in one of the most exclusive areas of the Costa del Sol. The property has a total area of 171 m<sup>2</sup> and has a layout that includes a spacious living-dining room, equipped kitchen, 2 bedrooms, 2 bathrooms and a spacious terrace to enjoy the sun and panoramic views. The apartment is equipped with the best finishes, including fitted kitchen, fitted wardrobes, marble floors and ducted air conditioning, which guarantees a comfortable stay at any time of the year. In addition, the property has a parking space included in the price and is located in a private urbanization with large garden areas and several swimming pools, including a heated one. The location of the property is exceptional, in a residential area near golf courses and just 5 minutes from the beach, which makes this apartment an excellent option for those looking for a holiday home as well as for those who want to live on the Costa del Sol permanently. Do not miss the opportunity to visit this impressive property and discover everything it has to offer. Middle Floor Apartment, Elviria, Costa del Sol. 2 Bedrooms, 2 Bathrooms, Built 171 m<sup>2</sup>. Setting: Suburban, Close To Golf, Close To Sea, Urbanisation. Orientation: South. Condition: Good. Pool: Communal. Climate Control: Air Conditioning. Views: Panoramic. Features: Lift, Fitted Wardrobes, Private Terrace, Marble Flooring, Double Glazing, Furniture: Not Furnished, Kitchen: Partially Fitted, Garden: Communal, Security: Gated Complex, Parking: Underground, Communal. Utilities: Electricity, Drinkable Water, Telephone. Category: Bargain, Cheap, Distressed, Golf, Holiday Homes, Investment, Luxury, Repossession.