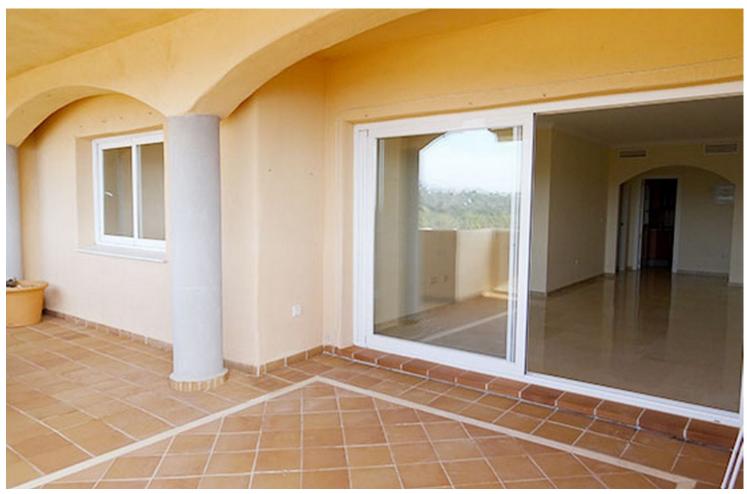

## Sales - Apartment - Elviria 302.500€

www.mibgroup.es +34 662 58 96 58 info@mibgroup.es

Ref.-ID: MIBGR4853044 Elviria Apartment

2

2

171 m2

Don't miss this unique opportunity to acquire a home in Santa María Green Hills, Elviria! This impressive apartment for sale is perfect for those looking for the ideal combination of comfort and luxury in one of the most exclusive areas of the Costa del Sol. The property has a total area of 171 m<sup>2</sup> and has a layout that includes a spacious living-dining room, equipped kitchen, 2 bedrooms, 2 bathrooms and a spacious terrace to enjoy the sun and panoramic views. The apartment is equipped with the best finishes, including fitted kitchen, fitted wardrobes, marble floors and ducted air conditioning, which guarantees a comfortable stay at any time of the year. In addition, the property has a parking space included in the price and is located in a private urbanization with large garden areas and several swimming pools, including a heated one. The location of the property is exceptional, in a residential area near golf courses and just 5 minutes from the beach, which makes this apartment an excellent option for those looking for a holiday home as well as for those who want to live on the Costa del Sol permanently. Do not miss the opportunity to visit this impressive property and discover everything it has to offer. Middle Floor Apartment, Elviria, Costa del Sol. 2 Bedrooms, 2 Bathrooms, Built 171 m<sup>2</sup>. Setting: Suburban, Close To Golf, Close To Sea, Urbanisation. Orientation: South. Condition: Good. Pool: Communal. Climate Control: Air Conditioning. Views: Panoramic. Features: Lift, Fitted Wardrobes, Private Terrace, Marble Flooring, Double Glazing, Furniture: Not Furnished, Kitchen: Partially Fitted, Garden: Communal, Security: Gated Complex, Parking: Underground, Communal. Utilities: Electricity, Drinkable Water, Telephone. Category: Bargain, Cheap, Distressed, Golf, Holiday Homes, Investment, Luxury, Repossession.