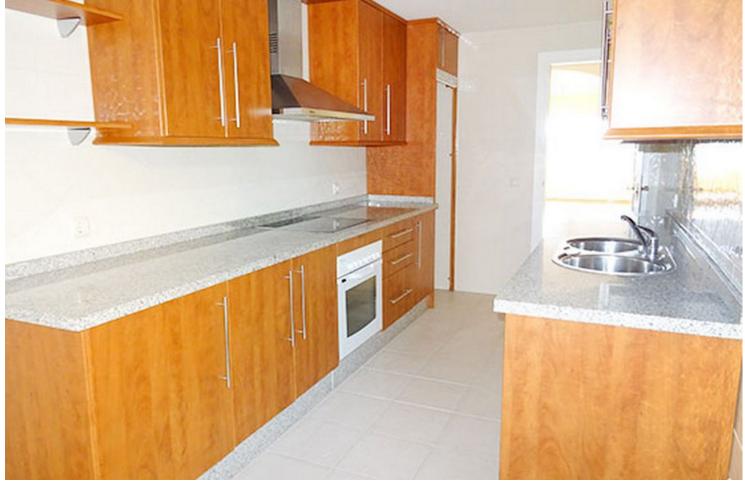

## Sales - Apartment - Elviria 302.500€

www.mibgroup.es +34 662 58 96 58 info@mibgroup.es

Ref.-ID: MIBGR4853044 Elviria Apartment

2

2

171 m2

Don't miss this unique opportunity to acquire a home in Santa María Green Hills, Elviria! This impressive apartment for sale is perfect for those looking for the ideal combination of comfort and luxury in one of the most exclusive areas of the Costa del Sol. The property has a total area of 171 m<sup>2</sup> and has a layout that includes a spacious living-dining room, equipped kitchen, 2 bedrooms, 2 bathrooms and a spacious terrace to enjoy the sun and panoramic views. The apartment is equipped with the best finishes, including fitted kitchen, fitted wardrobes, marble floors and ducted air conditioning, which guarantees a comfortable stay at any time of the year. In addition, the property has a parking space included in the price and is located in a private urbanization with large garden areas and several swimming pools, including a heated one. The location of the property is exceptional, in a residential area near golf courses and just 5 minutes from the beach, which makes this apartment an excellent option for those looking for a holiday home as well as for those who want to live on the Costa del Sol permanently. Do not miss the opportunity to visit this impressive property and discover everything it has to offer. Middle Floor Apartment, Elviria, Costa del Sol. 2 Bedrooms, 2 Bathrooms, Built 171 m<sup>2</sup>. Setting: Suburban, Close To Golf, Close To Sea, Urbanisation. Orientation: South. Condition: Good. Pool: Communal. Climate Control: Air Conditioning. Views: Panoramic. Features: Lift, Fitted Wardrobes, Private Terrace, Marble Flooring, Double Glazing, Furniture: Not Furnished, Kitchen: Partially Fitted, Garden: Communal, Security: Gated Complex, Parking: Underground, Communal. Utilities: Electricity, Drinkable Water, Telephone. Category: Bargain, Cheap, Distressed, Golf, Holiday Homes, Investment, Luxury, Repossession.