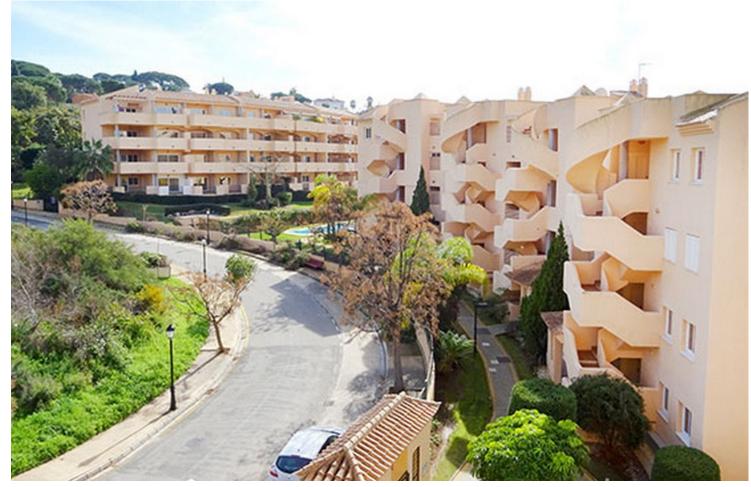

## Sales - Apartment - Elviria 302.500€

www.mibgroup.es +34 662 58 96 58 info@mibgroup.es

Ref.-ID: MIBGR4853044 Elviria Apartment

2

2

171 m2

Don't miss this unique opportunity to acquire a home in Santa María Green Hills, Elviria! This impressive apartment for sale is perfect for those looking for the ideal combination of comfort and luxury in one of the most exclusive areas of the Costa del Sol. The property has a total area of 171 m<sup>2</sup> and has a layout that includes a spacious living-dining room, equipped kitchen, 2 bedrooms, 2 bathrooms and a spacious terrace to enjoy the sun and panoramic views. The apartment is equipped with the best finishes, including fitted kitchen, fitted wardrobes, marble floors and ducted air conditioning, which guarantees a comfortable stay at any time of the year. In addition, the property has a parking space included in the price and is located in a private urbanization with large garden areas and several swimming pools, including a heated one. The location of the property is exceptional, in a residential area near golf courses and just 5 minutes from the beach, which makes this apartment an excellent option for those looking for a holiday home as well as for those who want to live on the Costa del Sol permanently. Do not miss the opportunity to visit this impressive property and discover everything it has to offer. Middle Floor Apartment, Elviria, Costa del Sol. 2 Bedrooms, 2 Bathrooms, Built 171 m<sup>2</sup>. Setting: Suburban, Close To Golf, Close To Sea, Urbanisation. Orientation: South. Condition: Good. Pool: Communal. Climate Control: Air Conditioning. Views: Panoramic. Features: Lift, Fitted Wardrobes, Private Terrace, Marble Flooring, Double Glazing, Furniture: Not Furnished, Kitchen: Partially Fitted, Garden: Communal, Security: Gated Complex, Parking: Underground, Communal. Utilities: Electricity, Drinkable Water, Telephone. Category: Bargain, Cheap, Distressed, Golf, Holiday Homes, Investment, Luxury, Repossession.