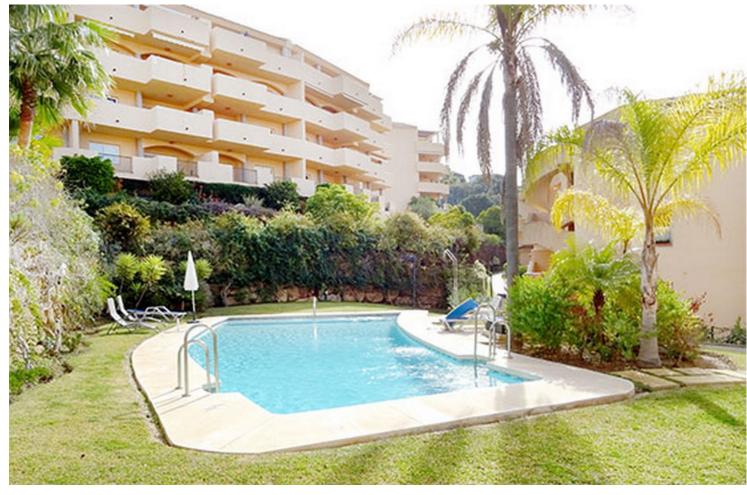

## Sales - Apartment - Elviria 302.500€

www.mibgroup.es +34 662 58 96 58 info@mibgroup.es

Ref.-ID: MIBGR4853044 Elviria Apartment

2

2

171 m2

Don't miss this unique opportunity to acquire a home in Santa María Green Hills, Elviria! This impressive apartment for sale is perfect for those looking for the ideal combination of comfort and luxury in one of the most exclusive areas of the Costa del Sol. The property has a total area of 171 m<sup>2</sup> and has a layout that includes a spacious living-dining room, equipped kitchen, 2 bedrooms, 2 bathrooms and a spacious terrace to enjoy the sun and panoramic views. The apartment is equipped with the best finishes, including fitted kitchen, fitted wardrobes, marble floors and ducted air conditioning, which guarantees a comfortable stay at any time of the year. In addition, the property has a parking space included in the price and is located in a private urbanization with large garden areas and several swimming pools, including a heated one. The location of the property is exceptional, in a residential area near golf courses and just 5 minutes from the beach, which makes this apartment an excellent option for those looking for a holiday home as well as for those who want to live on the Costa del Sol permanently. Do not miss the opportunity to visit this impressive property and discover everything it has to offer. Middle Floor Apartment, Elviria, Costa del Sol. 2 Bedrooms, 2 Bathrooms, Built 171 m<sup>2</sup>. Setting: Suburban, Close To Golf, Close To Sea, Urbanisation. Orientation: South. Condition: Good. Pool: Communal. Climate Control: Air Conditioning. Views: Panoramic. Features: Lift, Fitted Wardrobes, Private Terrace, Marble Flooring, Double Glazing, Furniture: Not Furnished, Kitchen: Partially Fitted, Garden: Communal, Security: Gated Complex, Parking: Underground, Communal. Utilities: Electricity, Drinkable Water, Telephone. Category: Bargain, Cheap, Distressed, Golf, Holiday Homes, Investment, Luxury, Repossession.