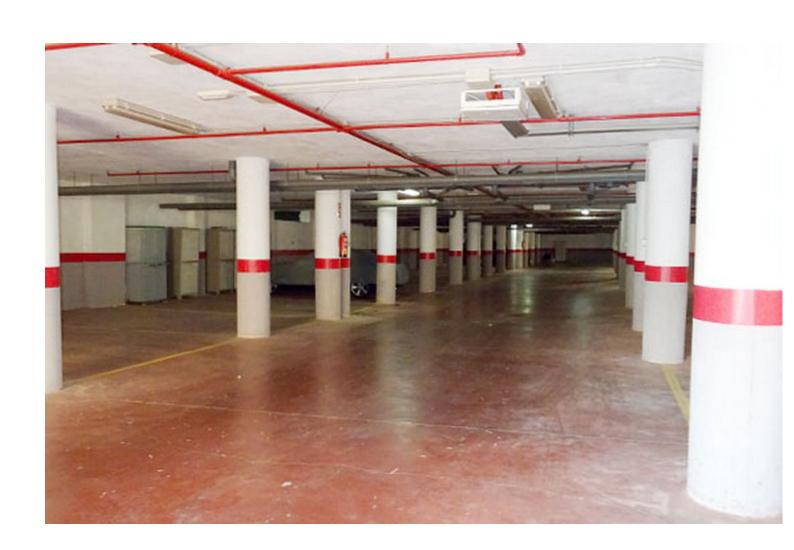

## Sales - Apartment - Elviria 302.500€

www.mibgroup.es +34 662 58 96 58 info@mibgroup.es

Ref.-ID: MIBGR4853044 Elviria Apartment

2

2

171 m2

Don't miss this unique opportunity to acquire a home in Santa María Green Hills, Elviria! This impressive apartment for sale is perfect for those looking for the ideal combination of comfort and luxury in one of the most exclusive areas of the Costa del Sol. The property has a total area of 171 m<sup>2</sup> and has a layout that includes a spacious living-dining room, equipped kitchen, 2 bedrooms, 2 bathrooms and a spacious terrace to enjoy the sun and panoramic views. The apartment is equipped with the best finishes, including fitted kitchen, fitted wardrobes, marble floors and ducted air conditioning, which guarantees a comfortable stay at any time of the year. In addition, the property has a parking space included in the price and is located in a private urbanization with large garden areas and several swimming pools, including a heated one. The location of the property is exceptional, in a residential area near golf courses and just 5 minutes from the beach, which makes this apartment an excellent option for those looking for a holiday home as well as for those who want to live on the Costa del Sol permanently. Do not miss the opportunity to visit this impressive property and discover everything it has to offer. Middle Floor Apartment, Elviria, Costa del Sol. 2 Bedrooms, 2 Bathrooms, Built 171 m<sup>2</sup>. Setting: Suburban, Close To Golf, Close To Sea, Urbanisation. Orientation: South. Condition: Good. Pool: Communal. Climate Control: Air Conditioning. Views: Panoramic. Features: Lift, Fitted Wardrobes, Private Terrace, Marble Flooring, Double Glazing, Furniture: Not Furnished, Kitchen: Partially Fitted, Garden: Communal, Security: Gated Complex, Parking: Underground, Communal. Utilities: Electricity, Drinkable Water, Telephone. Category: Bargain, Cheap, Distressed, Golf, Holiday Homes, Investment, Luxury, Repossession.