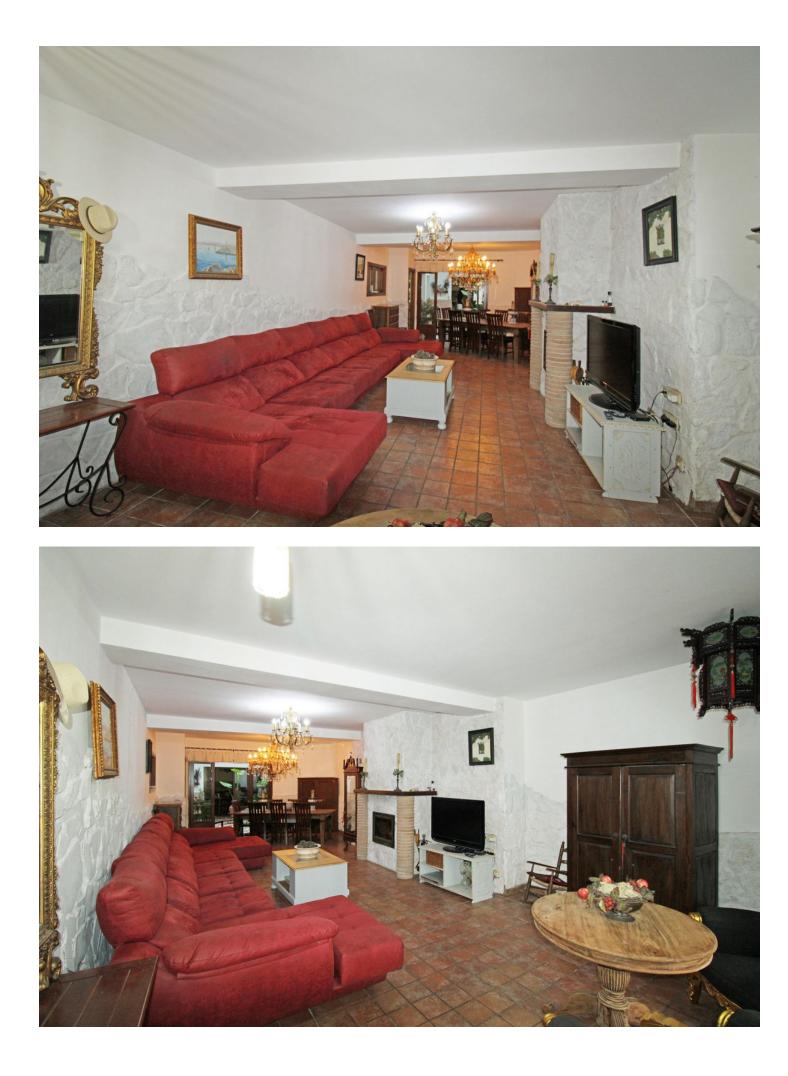

Sales - Commercial - Estepona 860.000€ www.mibgroup.es +34 662 58 96 58 info@mibgroup.es

57777777777

Ρ

Estepona

FAMILY HOUSE BUILDING IN THE CENTER OF ESTEPONA WITH 3 FLOORS PLUS ROOF TERRACE.- Magnificent family house located in the center of Estepona and just 500 meters from the sea and the new Estepona Promenade. This property was initially a hotel, so its layout is perfect to convert this family house to its origins as a BOUTIQUE HOTEL. It has the exact characteristics and location as it is located within walking distance of all shops and restaurants and the sea is just 3 minutes walk away. The family building consists of 3 floors plus an open terrace where 2 more bedrooms could easily be built. The ground floor (126 m2) consists of an entrance hall and a huge living-dining room presided over by a large fireplace, ideal for a future reception area and breakfast room. Here we have a very spacious rustic style kitchen with breakfast and dining area with coal stove, something really innovative for a future hotel business. 1 very spacious bedroom with its bathroom. The ideal is the central English patio located right in the middle of the living room and kitchen that gives an incredible light, full of wonderful flowers. On the 1st floor (128m2) we have 4 bedrooms with bathroom, each and every one of the bedrooms has access to this English patio which creates a typical atmosphere of an Arab Riad Hotel. Obviously the bedrooms, with dressing rooms, are all spacious and very bright. On the 2nd floor (45 m2) we have another bedroom with a fairly large bathroom because the spaciousness in this house is an important factor as it gives the option of multiple changes depending on the activity. On the 3rd floor, we have a terrace with views of the town of Estepona, in which (17 m2) we can easily build 2 more bedrooms if necessary. Currently the property consists of; 6 bedrooms and 3 bathrooms, where the terrace on the top floor of the building could easily be used to build 2 extra bedrooms. - The family building (which was an old hotel) consists of 3 floors plus a roof terrace (solarium). It is ideal for a modernisation project, although it is in very good condition, as the construction is very solid, with great quality and in perfect condition. A boutique hotel for holiday rental would undoubtedly be the star activity, taking into account the large spaces, location and proximity to the sea.