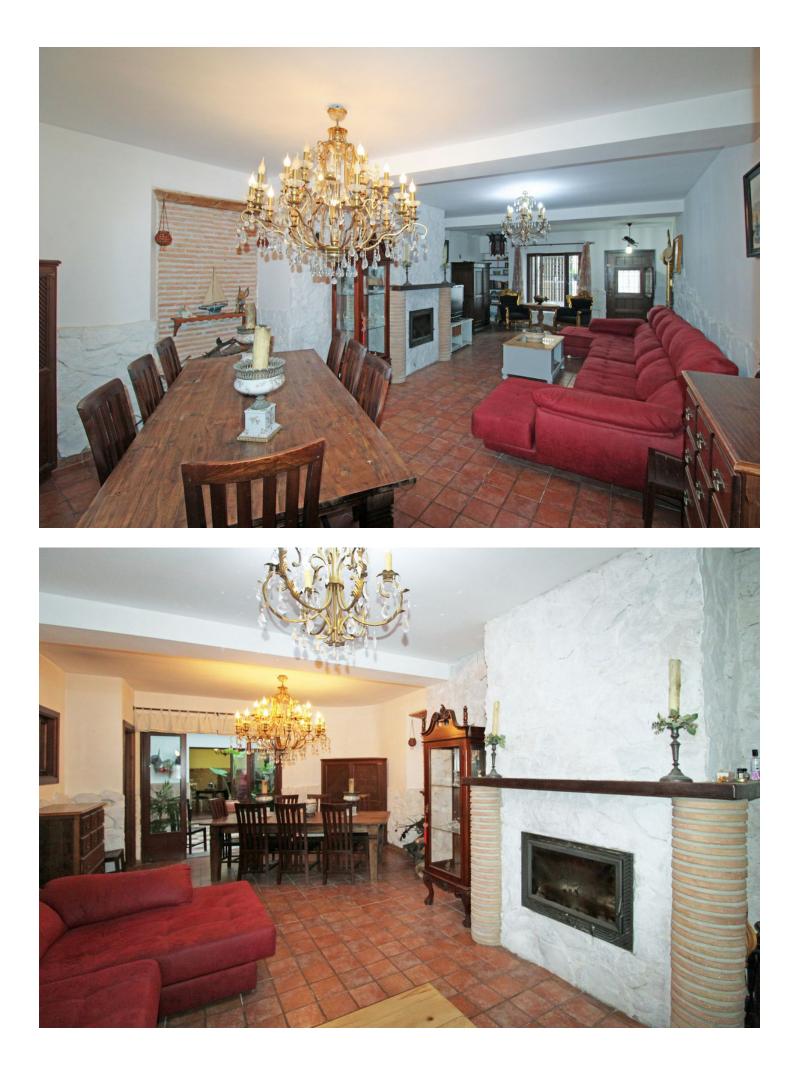

Sales - Commercial - Estepona 860.000€ www.mibgroup.es +34 662 58 96 58 info@mibgroup.es

57777777777

Ρ

Estepona

FAMILY HOUSE BUILDING IN THE CENTER OF ESTEPONA WITH 3 FLOORS PLUS ROOF TERRACE.- Magnificent family house located in the center of Estepona and just 500 meters from the sea and the new Estepona Promenade. This property was initially a hotel, so its layout is perfect to convert this family house to its origins as a BOUTIQUE HOTEL. It has the exact characteristics and location as it is located within walking distance of all shops and restaurants and the sea is just 3 minutes walk away. The family building consists of 3 floors plus an open terrace where 2 more bedrooms could easily be built. The ground floor (126 m2) consists of an entrance hall and a huge living-dining room presided over by a large fireplace, ideal for a future reception area and breakfast room. Here we have a very spacious rustic style kitchen with breakfast and dining area with coal stove, something really innovative for a future hotel business. 1 very spacious bedroom with its bathroom. The ideal is the central English patio located right in the middle of the living room and kitchen that gives an incredible light, full of wonderful flowers. On the 1st floor (128m2) we have 4 bedrooms with bathroom, each and every one of the bedrooms has access to this English patio which creates a typical atmosphere of an Arab Riad Hotel. Obviously the bedrooms, with dressing rooms, are all spacious and very bright. On the 2nd floor (45 m2) we have another bedroom with a fairly large bathroom because the spaciousness in this house is an important factor as it gives the option of multiple changes depending on the activity. On the 3rd floor, we have a terrace with views of the town of Estepona, in which (17 m2) we can easily build 2 more bedrooms if necessary. Currently the property consists of; 6 bedrooms and 3 bathrooms, where the terrace on the top floor of the building could easily be used to build 2 extra bedrooms. - The family building (which was an old hotel) consists of 3 floors plus a roof terrace (solarium). It is ideal for a modernisation project, although it is in very good condition, as the construction is very solid, with great quality and in perfect condition. A boutique hotel for holiday rental would undoubtedly be the star activity, taking into account the large spaces, location and proximity to the sea.