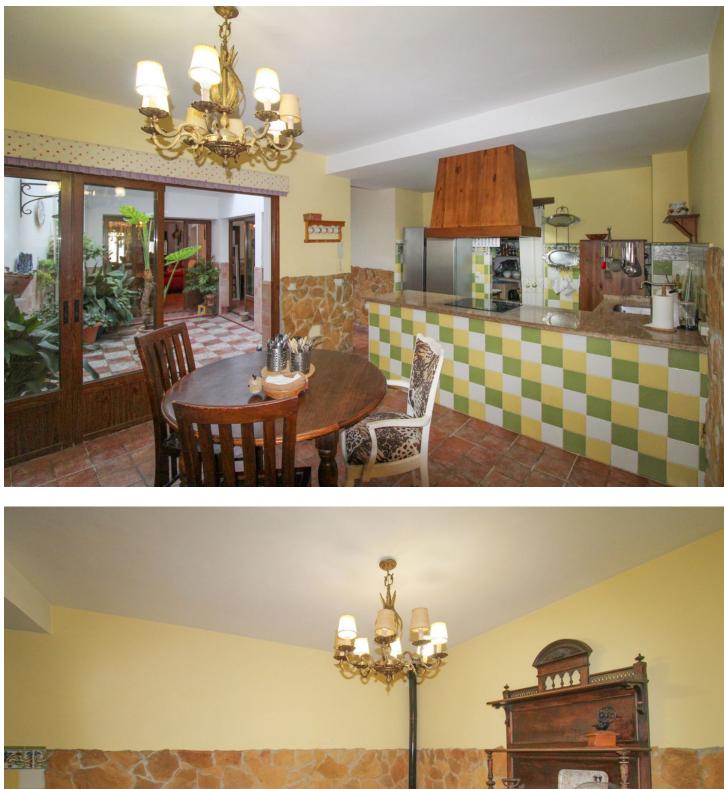

Sales - Commercial - Estepona 860.000€ www.mibgroup.es +34 662 58 96 58 info@mibgroup.es

57777777777

Ρ

Estepona

FAMILY HOUSE BUILDING IN THE CENTER OF ESTEPONA WITH 3 FLOORS PLUS ROOF TERRACE.- Magnificent family house located in the center of Estepona and just 500 meters from the sea and the new Estepona Promenade. This property was initially a hotel, so its layout is perfect to convert this family house to its origins as a BOUTIQUE HOTEL. It has the exact characteristics and location as it is located within walking distance of all shops and restaurants and the sea is just 3 minutes walk away. The family building consists of 3 floors plus an open terrace where 2 more bedrooms could easily be built. The ground floor (126 m2) consists of an entrance hall and a huge living-dining room presided over by a large fireplace, ideal for a future reception area and breakfast room. Here we have a very spacious rustic style kitchen with breakfast and dining area with coal stove, something really innovative for a future hotel business. 1 very spacious bedroom with its bathroom. The ideal is the central English patio located right in the middle of the living room and kitchen that gives an incredible light, full of wonderful flowers. On the 1st floor (128m2) we have 4 bedrooms with bathroom, each and every one of the bedrooms has access to this English patio which creates a typical atmosphere of an Arab Riad Hotel. Obviously the bedrooms, with dressing rooms, are all spacious and very bright. On the 2nd floor (45 m2) we have another bedroom with a fairly large bathroom because the spaciousness in this house is an important factor as it gives the option of multiple changes depending on the activity. On the 3rd floor, we have a terrace with views of the town of Estepona, in which (17 m2) we can easily build 2 more bedrooms if necessary. Currently the property consists of; 6 bedrooms and 3 bathrooms, where the terrace on the top floor of the building could easily be used to build 2 extra bedrooms. - The family building (which was an old hotel) consists of 3 floors plus a roof terrace (solarium). It is ideal for a modernisation project, although it is in very good condition, as the construction is very solid, with great quality and in perfect condition. A boutique hotel for holiday rental would undoubtedly be the star activity, taking into account the large spaces, location and proximity to the sea.