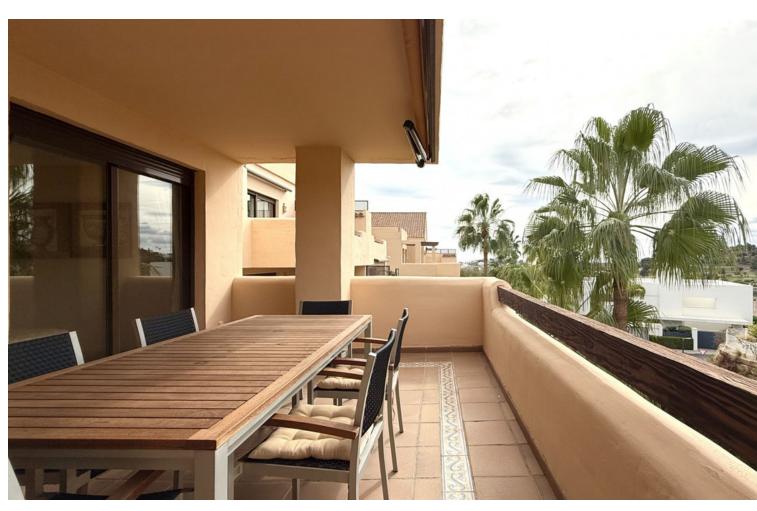

2

2

138 m<sup>2</sup>

Magnificent apartment that consists from the entrance with a fully equipped kitchen and separate laundry room, following this are the two bedrooms and 2 full bathrooms, one of them being en suite, then there is the large open and bright living room with access to the terrace The apartment has 2 parking spaces and 1 storage room. The Lomas Del Conde Luque urbanization offers 24h security, well-maintained communal areas and gardens, facilities such as gym, sauna, Turkish bath, heated pool, living room with Wi-Fi zone. Well located as it is close to the Atalaya bilingual school and the Mercadona supermarket, a few minutes by car from the town of Benahavis

| Setting Close To Golf Close To Shops Close To Town Close To Schools | <b>Condition</b> Excellent                                                                                                                    | Pool Communal Indoor Heated | Climate Control  Air Conditioning |
|---------------------------------------------------------------------|-----------------------------------------------------------------------------------------------------------------------------------------------|-----------------------------|-----------------------------------|
| Views Sea Golf Garden Lake                                          | Features Covered Terrace Lift Fitted Wardrobes Near Transport Private Terrace Gym Sauna Utility Room Ensuite Bathroom Marble Flooring Jacuzzi | Furniture Fully Furnished   | <b>Kitchen</b> Fully Fitted       |
| Garden Communal                                                     | <b>Security</b> 24 Hour Security                                                                                                              | Parking  Private            |                                   |