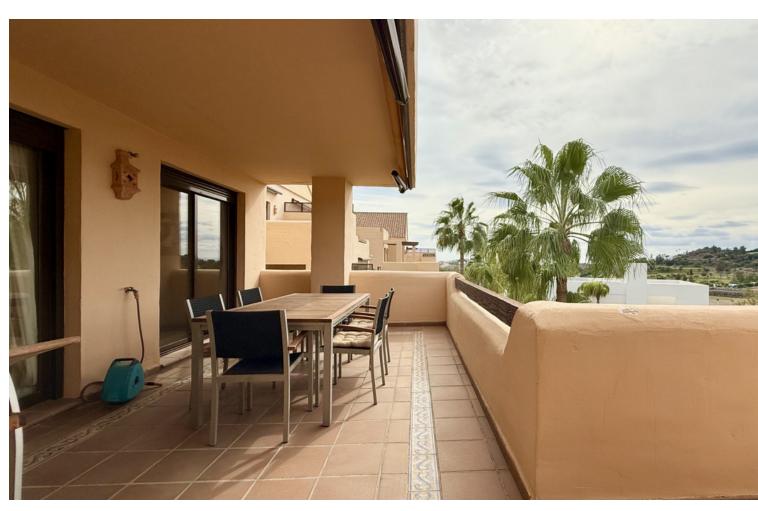

2

2

138 m<sup>2</sup>

Magnificent apartment that consists from the entrance with a fully equipped kitchen and separate laundry room, following this are the two bedrooms and 2 full bathrooms, one of them being en suite, then there is the large open and bright living room with access to the terrace The apartment has 2 parking spaces and 1 storage room. The Lomas Del Conde Luque urbanization offers 24h security, well-maintained communal areas and gardens, facilities such as gym, sauna, Turkish bath, heated pool, living room with Wi-Fi zone. Well located as it is close to the Atalaya bilingual school and the Mercadona supermarket, a few minutes by car from the town of Benahavis

| Setting Close To Golf Close To Shops Close To Town Close To Schools | <b>Condition</b> Excellent                                                                                                                    | Pool Communal Indoor Heated | Climate Control  Air Conditioning |
|---------------------------------------------------------------------|-----------------------------------------------------------------------------------------------------------------------------------------------|-----------------------------|-----------------------------------|
| Views Sea Golf Garden Lake                                          | Features Covered Terrace Lift Fitted Wardrobes Near Transport Private Terrace Gym Sauna Utility Room Ensuite Bathroom Marble Flooring Jacuzzi | Furniture Fully Furnished   | <b>Kitchen</b> Fully Fitted       |
| Garden Communal                                                     | <b>Security</b> 24 Hour Security                                                                                                              | Parking  Private            |                                   |