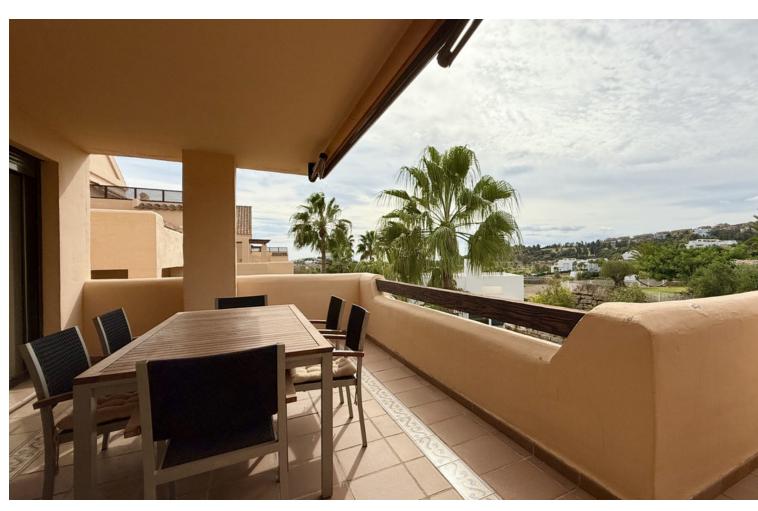

2

2

138 m<sup>2</sup>

Magnificent apartment that consists from the entrance with a fully equipped kitchen and separate laundry room, following this are the two bedrooms and 2 full bathrooms, one of them being en suite, then there is the large open and bright living room with access to the terrace The apartment has 2 parking spaces and 1 storage room. The Lomas Del Conde Luque urbanization offers 24h security, well-maintained communal areas and gardens, facilities such as gym, sauna, Turkish bath, heated pool, living room with Wi-Fi zone. Well located as it is close to the Atalaya bilingual school and the Mercadona supermarket, a few minutes by car from the town of Benahavis

| Setting Close To Golf Close To Shops Close To Town Close To Schools | <b>Condition</b> Excellent                                                                                                                    | Pool Communal Indoor Heated | Climate Control  Air Conditioning |
|---------------------------------------------------------------------|-----------------------------------------------------------------------------------------------------------------------------------------------|-----------------------------|-----------------------------------|
| Views Sea Golf Garden Lake                                          | Features Covered Terrace Lift Fitted Wardrobes Near Transport Private Terrace Gym Sauna Utility Room Ensuite Bathroom Marble Flooring Jacuzzi | Furniture Fully Furnished   | <b>Kitchen</b> Fully Fitted       |
| Garden Communal                                                     | <b>Security</b> 24 Hour Security                                                                                                              | Parking  Private            |                                   |