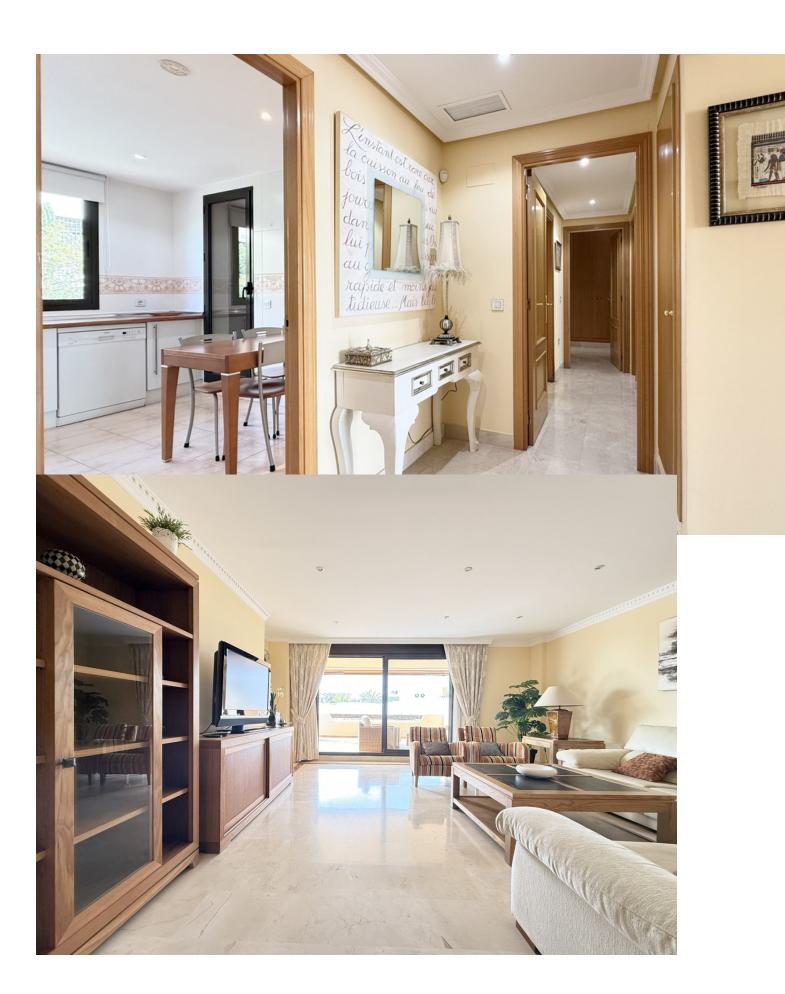

2

2

138 m<sup>2</sup>

Magnificent apartment that consists from the entrance with a fully equipped kitchen and separate laundry room, following this are the two bedrooms and 2 full bathrooms, one of them being en suite, then there is the large open and bright living room with access to the terrace The apartment has 2 parking spaces and 1 storage room. The Lomas Del Conde Luque urbanization offers 24h security, well-maintained communal areas and gardens, facilities such as gym, sauna, Turkish bath, heated pool, living room with Wi-Fi zone. Well located as it is close to the Atalaya bilingual school and the Mercadona supermarket, a few minutes by car from the town of Benahavis