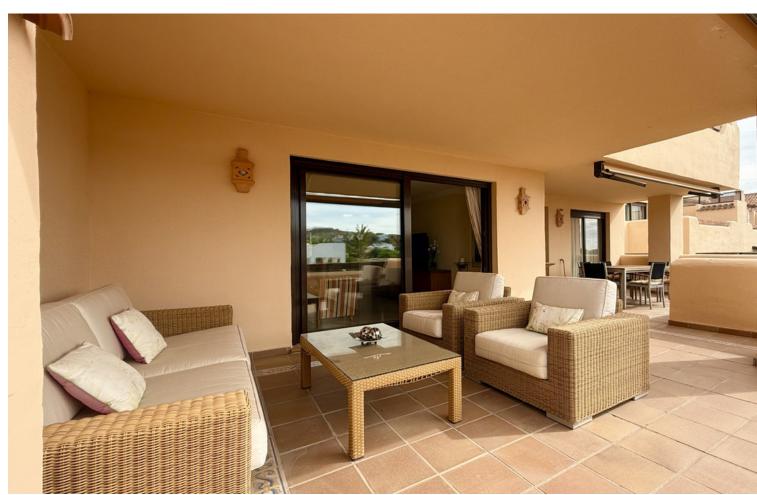

2

2

138 m<sup>2</sup>

Magnificent apartment that consists from the entrance with a fully equipped kitchen and separate laundry room, following this are the two bedrooms and 2 full bathrooms, one of them being en suite, then there is the large open and bright living room with access to the terrace The apartment has 2 parking spaces and 1 storage room. The Lomas Del Conde Luque urbanization offers 24h security, well-maintained communal areas and gardens, facilities such as gym, sauna, Turkish bath, heated pool, living room with Wi-Fi zone. Well located as it is close to the Atalaya bilingual school and the Mercadona supermarket, a few minutes by car from the town of Benahavis

| Setting Close To Golf Close To Shops Close To Town Close To Schools | <b>Condition</b> Excellent                                                                                                                    | Pool Communal Indoor Heated | Climate Control  Air Conditioning |
|---------------------------------------------------------------------|-----------------------------------------------------------------------------------------------------------------------------------------------|-----------------------------|-----------------------------------|
| Views Sea Golf Garden Lake                                          | Features Covered Terrace Lift Fitted Wardrobes Near Transport Private Terrace Gym Sauna Utility Room Ensuite Bathroom Marble Flooring Jacuzzi | Furniture Fully Furnished   | <b>Kitchen</b> Fully Fitted       |
| Garden Communal                                                     | <b>Security</b> 24 Hour Security                                                                                                              | Parking  Private            |                                   |