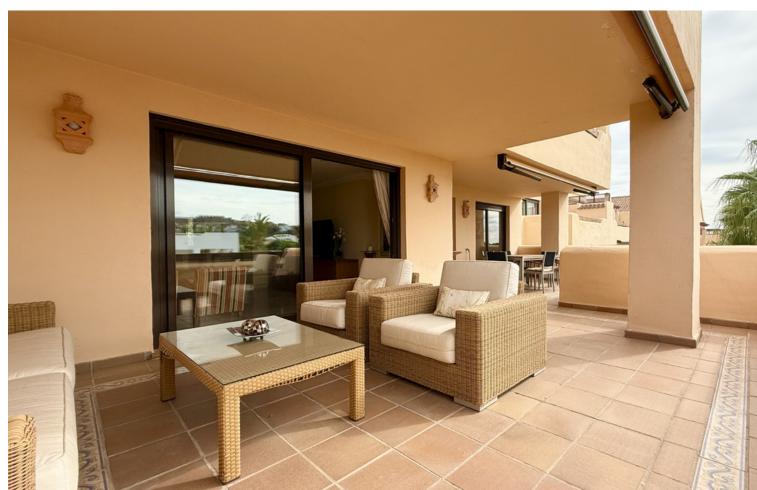

2

2

138 m<sup>2</sup>

Magnificent apartment that consists from the entrance with a fully equipped kitchen and separate laundry room, following this are the two bedrooms and 2 full bathrooms, one of them being en suite, then there is the large open and bright living room with access to the terrace The apartment has 2 parking spaces and 1 storage room. The Lomas Del Conde Luque urbanization offers 24h security, well-maintained communal areas and gardens, facilities such as gym, sauna, Turkish bath, heated pool, living room with Wi-Fi zone. Well located as it is close to the Atalaya bilingual school and the Mercadona supermarket, a few minutes by car from the town of Benahavis

| Setting Close To Golf Close To Shops Close To Town Close To Schools | <b>Condition</b> Excellent                                                                                                                    | Pool Communal Indoor Heated | Climate Control  Air Conditioning |
|---------------------------------------------------------------------|-----------------------------------------------------------------------------------------------------------------------------------------------|-----------------------------|-----------------------------------|
| Views Sea Golf Garden Lake                                          | Features Covered Terrace Lift Fitted Wardrobes Near Transport Private Terrace Gym Sauna Utility Room Ensuite Bathroom Marble Flooring Jacuzzi | Furniture Fully Furnished   | <b>Kitchen</b> Fully Fitted       |
| Garden Communal                                                     | <b>Security</b> 24 Hour Security                                                                                                              | Parking  Private            |                                   |