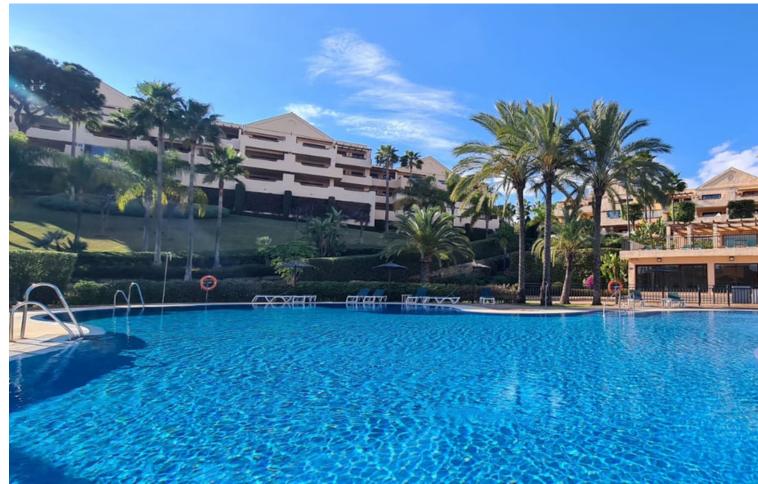

2

2

138 m<sup>2</sup>

Magnificent apartment that consists from the entrance with a fully equipped kitchen and separate laundry room, following this are the two bedrooms and 2 full bathrooms, one of them being en suite, then there is the large open and bright living room with access to the terrace The apartment has 2 parking spaces and 1 storage room. The Lomas Del Conde Luque urbanization offers 24h security, well-maintained communal areas and gardens, facilities such as gym, sauna, Turkish bath, heated pool, living room with Wi-Fi zone. Well located as it is close to the Atalaya bilingual school and the Mercadona supermarket, a few minutes by car from the town of Benahavis

| Setting Close To Golf Close To Shops Close To Town Close To Schools | <b>Condition</b> Excellent                                                                                                                    | Pool Communal Indoor Heated | Climate Control  Air Conditioning |
|---------------------------------------------------------------------|-----------------------------------------------------------------------------------------------------------------------------------------------|-----------------------------|-----------------------------------|
| Views Sea Golf Garden Lake                                          | Features Covered Terrace Lift Fitted Wardrobes Near Transport Private Terrace Gym Sauna Utility Room Ensuite Bathroom Marble Flooring Jacuzzi | Furniture Fully Furnished   | <b>Kitchen</b> Fully Fitted       |
| Garden Communal                                                     | <b>Security</b> 24 Hour Security                                                                                                              | Parking  Private            |                                   |