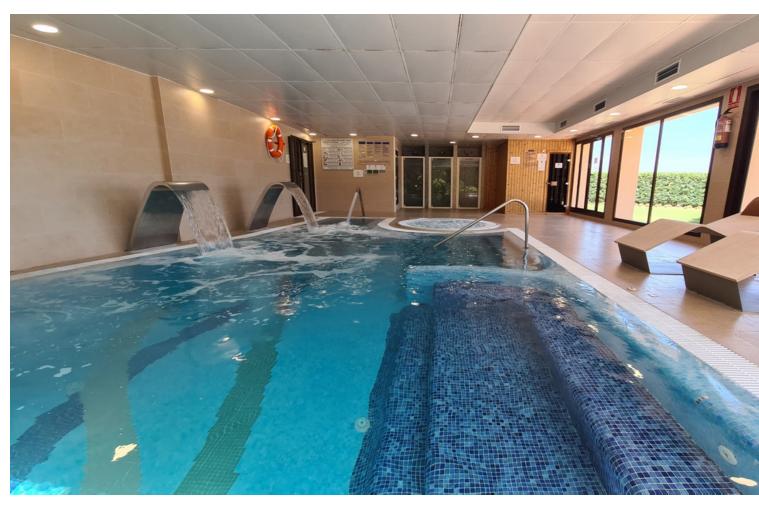

2

2

138 m<sup>2</sup>

Magnificent apartment that consists from the entrance with a fully equipped kitchen and separate laundry room, following this are the two bedrooms and 2 full bathrooms, one of them being en suite, then there is the large open and bright living room with access to the terrace The apartment has 2 parking spaces and 1 storage room. The Lomas Del Conde Luque urbanization offers 24h security, well-maintained communal areas and gardens, facilities such as gym, sauna, Turkish bath, heated pool, living room with Wi-Fi zone. Well located as it is close to the Atalaya bilingual school and the Mercadona supermarket, a few minutes by car from the town of Benahavis

| Setting Close To Golf Close To Shops Close To Town Close To Schools | <b>Condition</b> Excellent                                                                                                                    | Pool Communal Indoor Heated | Climate Control  Air Conditioning |
|---------------------------------------------------------------------|-----------------------------------------------------------------------------------------------------------------------------------------------|-----------------------------|-----------------------------------|
| Views Sea Golf Garden Lake                                          | Features Covered Terrace Lift Fitted Wardrobes Near Transport Private Terrace Gym Sauna Utility Room Ensuite Bathroom Marble Flooring Jacuzzi | Furniture Fully Furnished   | <b>Kitchen</b> Fully Fitted       |
| Garden Communal                                                     | <b>Security</b> 24 Hour Security                                                                                                              | Parking  Private            |                                   |