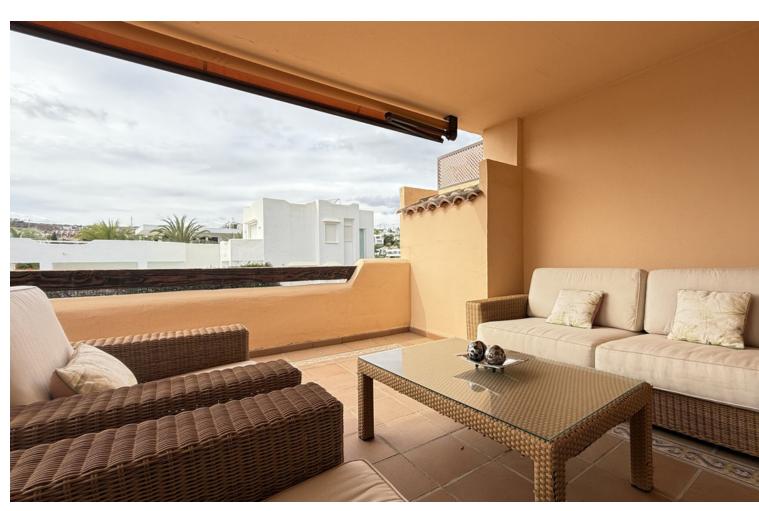

2

2

138 m<sup>2</sup>

Magnificent apartment that consists from the entrance with a fully equipped kitchen and separate laundry room, following this are the two bedrooms and 2 full bathrooms, one of them being en suite, then there is the large open and bright living room with access to the terrace The apartment has 2 parking spaces and 1 storage room. The Lomas Del Conde Luque urbanization offers 24h security, well-maintained communal areas and gardens, facilities such as gym, sauna, Turkish bath, heated pool, living room with Wi-Fi zone. Well located as it is close to the Atalaya bilingual school and the Mercadona supermarket, a few minutes by car from the town of Benahavis

| Setting Close To Golf Close To Shops Close To Town Close To Schools | <b>Condition</b> Excellent                                                                                                                    | Pool Communal Indoor Heated | Climate Control  Air Conditioning |
|---------------------------------------------------------------------|-----------------------------------------------------------------------------------------------------------------------------------------------|-----------------------------|-----------------------------------|
| Views Sea Golf Garden Lake                                          | Features Covered Terrace Lift Fitted Wardrobes Near Transport Private Terrace Gym Sauna Utility Room Ensuite Bathroom Marble Flooring Jacuzzi | Furniture Fully Furnished   | <b>Kitchen</b> Fully Fitted       |
| Garden Communal                                                     | <b>Security</b> 24 Hour Security                                                                                                              | Parking  Private            |                                   |