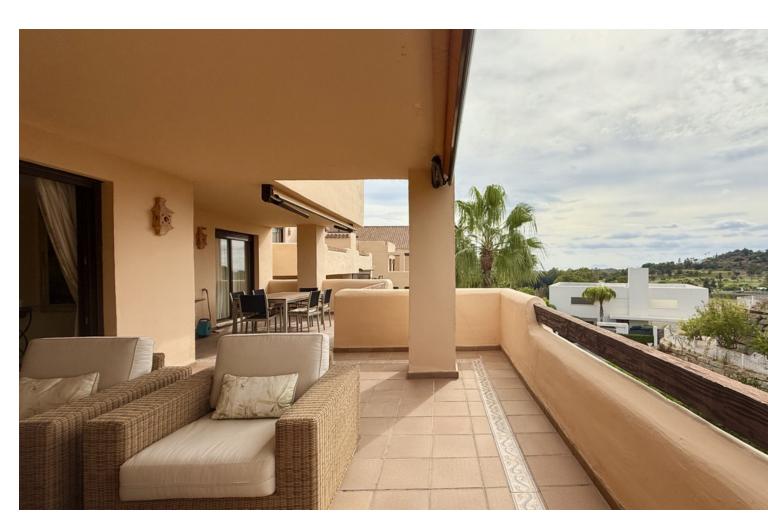

2

2

138 m<sup>2</sup>

Magnificent apartment that consists from the entrance with a fully equipped kitchen and separate laundry room, following this are the two bedrooms and 2 full bathrooms, one of them being en suite, then there is the large open and bright living room with access to the terrace The apartment has 2 parking spaces and 1 storage room. The Lomas Del Conde Luque urbanization offers 24h security, well-maintained communal areas and gardens, facilities such as gym, sauna, Turkish bath, heated pool, living room with Wi-Fi zone. Well located as it is close to the Atalaya bilingual school and the Mercadona supermarket, a few minutes by car from the town of Benahavis

| Setting Close To Golf Close To Shops Close To Town Close To Schools | <b>Condition</b> Excellent                                                                                                                    | Pool Communal Indoor Heated | Climate Control  Air Conditioning |
|---------------------------------------------------------------------|-----------------------------------------------------------------------------------------------------------------------------------------------|-----------------------------|-----------------------------------|
| Views Sea Golf Garden Lake                                          | Features Covered Terrace Lift Fitted Wardrobes Near Transport Private Terrace Gym Sauna Utility Room Ensuite Bathroom Marble Flooring Jacuzzi | Furniture Fully Furnished   | <b>Kitchen</b> Fully Fitted       |
| Garden Communal                                                     | <b>Security</b> 24 Hour Security                                                                                                              | Parking  Private            |                                   |