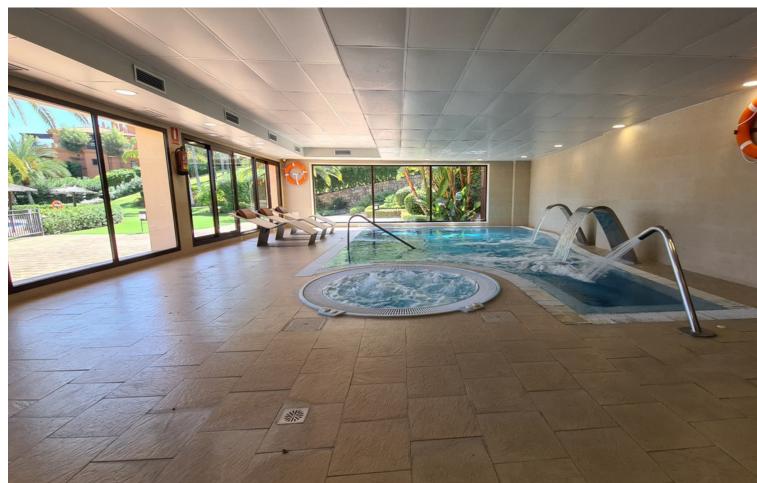

2

2

138 m<sup>2</sup>

Magnificent apartment that consists from the entrance with a fully equipped kitchen and separate laundry room, following this are the two bedrooms and 2 full bathrooms, one of them being en suite, then there is the large open and bright living room with access to the terrace The apartment has 2 parking spaces and 1 storage room. The Lomas Del Conde Luque urbanization offers 24h security, well-maintained communal areas and gardens, facilities such as gym, sauna, Turkish bath, heated pool, living room with Wi-Fi zone. Well located as it is close to the Atalaya bilingual school and the Mercadona supermarket, a few minutes by car from the town of Benahavis

| Setting Close To Golf Close To Shops Close To Town Close To Schools | <b>Condition</b> Excellent                                                                                                                    | Pool Communal Indoor Heated | Climate Control  Air Conditioning |
|---------------------------------------------------------------------|-----------------------------------------------------------------------------------------------------------------------------------------------|-----------------------------|-----------------------------------|
| Views Sea Golf Garden Lake                                          | Features Covered Terrace Lift Fitted Wardrobes Near Transport Private Terrace Gym Sauna Utility Room Ensuite Bathroom Marble Flooring Jacuzzi | Furniture Fully Furnished   | <b>Kitchen</b> Fully Fitted       |
| Garden Communal                                                     | <b>Security</b> 24 Hour Security                                                                                                              | Parking  Private            |                                   |