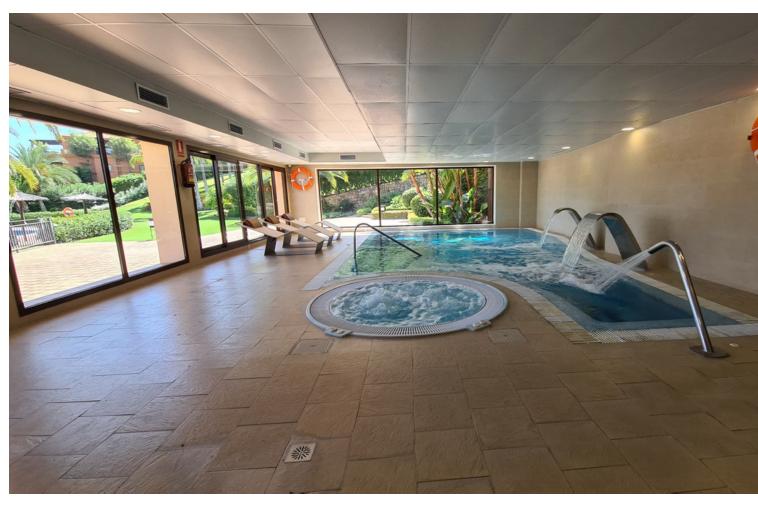

2

2

138 m<sup>2</sup>

Magnificent apartment that consists from the entrance with a fully equipped kitchen and separate laundry room, following this are the two bedrooms and 2 full bathrooms, one of them being en suite, then there is the large open and bright living room with access to the terrace The apartment has 2 parking spaces and 1 storage room. The Lomas Del Conde Luque urbanization offers 24h security, well-maintained communal areas and gardens, facilities such as gym, sauna, Turkish bath, heated pool, living room with Wi-Fi zone. Well located as it is close to the Atalaya bilingual school and the Mercadona supermarket, a few minutes by car from the town of Benahavis

| Setting Close To Golf Close To Shops Close To Town Close To Schools | <b>Condition</b> Excellent                                                                                                                    | Pool Communal Indoor Heated | Climate Control  Air Conditioning |
|---------------------------------------------------------------------|-----------------------------------------------------------------------------------------------------------------------------------------------|-----------------------------|-----------------------------------|
| Views Sea Golf Garden Lake                                          | Features Covered Terrace Lift Fitted Wardrobes Near Transport Private Terrace Gym Sauna Utility Room Ensuite Bathroom Marble Flooring Jacuzzi | Furniture Fully Furnished   | <b>Kitchen</b> Fully Fitted       |
| Garden Communal                                                     | <b>Security</b> 24 Hour Security                                                                                                              | Parking  Private            |                                   |