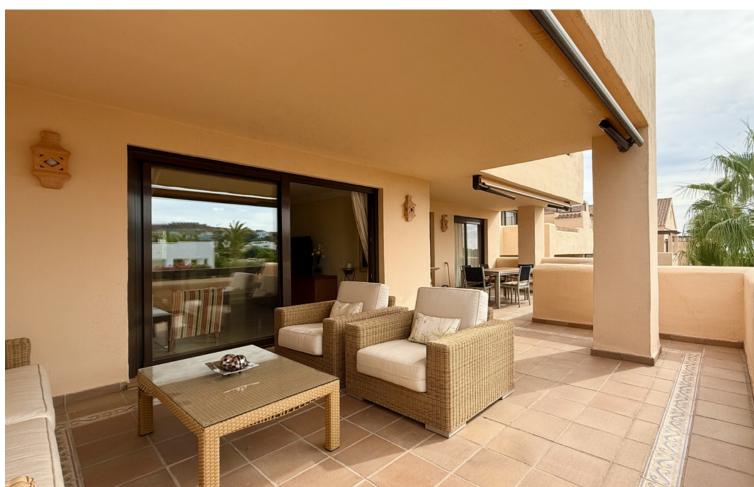

2

2

138 m<sup>2</sup>

Magnificent apartment that consists from the entrance with a fully equipped kitchen and separate laundry room, following this are the two bedrooms and 2 full bathrooms, one of them being en suite, then there is the large open and bright living room with access to the terrace The apartment has 2 parking spaces and 1 storage room. The Lomas Del Conde Luque urbanization offers 24h security, well-maintained communal areas and gardens, facilities such as gym, sauna, Turkish bath, heated pool, living room with Wi-Fi zone. Well located as it is close to the Atalaya bilingual school and the Mercadona supermarket, a few minutes by car from the town of Benahavis

| Setting Close To Golf Close To Shops Close To Town Close To Schools | <b>Condition</b> Excellent                                                                                                                    | Pool Communal Indoor Heated | Climate Control  Air Conditioning |
|---------------------------------------------------------------------|-----------------------------------------------------------------------------------------------------------------------------------------------|-----------------------------|-----------------------------------|
| Views Sea Golf Garden Lake                                          | Features Covered Terrace Lift Fitted Wardrobes Near Transport Private Terrace Gym Sauna Utility Room Ensuite Bathroom Marble Flooring Jacuzzi | Furniture Fully Furnished   | <b>Kitchen</b> Fully Fitted       |
| Garden Communal                                                     | <b>Security</b> 24 Hour Security                                                                                                              | Parking  Private            |                                   |