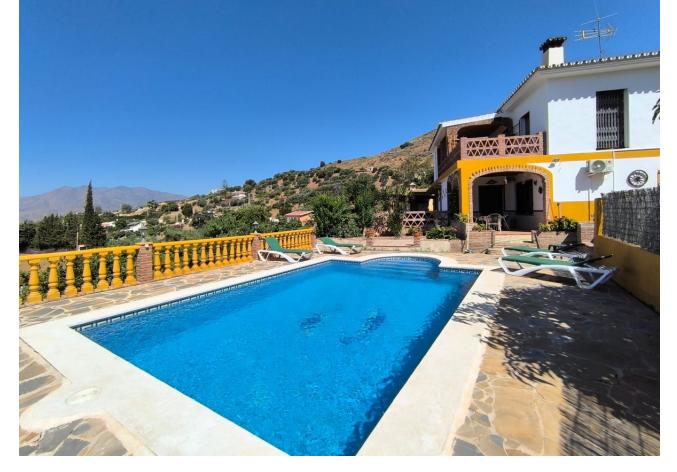

## Sales - House - Mijas 749.900€

www.mibgroup.es +34 662 58 96 58 info@mibgroup.es

Ref.-ID: MIBGR4853527 Mijas House

5

4

410 m2

1300 m2

Discover your private oasis in Mijas! This stunning detached villa offers you everything you've ever dreamed of. Located just 5 minutes from the charming Pueblo Blanco of Mijas, this property boasts a 1,300 m² plot and spectacular views of the sea and the mountains. Enjoy total privacy in your own paradise, with a beautiful garden full of fruit trees and flowers,a lucky fountain and a large private pool. The villa is spread over two floors, with 2 bedrooms on the ground floor, a dressing room and 2 full bathrooms. The kitchen is ready to be customized to your liking, and there is space to add up to 3 more bedrooms on the upper floor. With 450 m² built and 410 m² usable, this house offers ample possibilities to adapt to your needs. In addition, it has a terrace and a balcony perfect for enjoying the Mediterranean climate, built-in wardrobes, storage room. The south, east and west orientation guarantees natural light throughout the day. Don't miss the opportunity to live in this exclusive villa with a barbecue area and an Argentine oven, ideal for family and friends gatherings. Come visit it and fall in love with your new home!