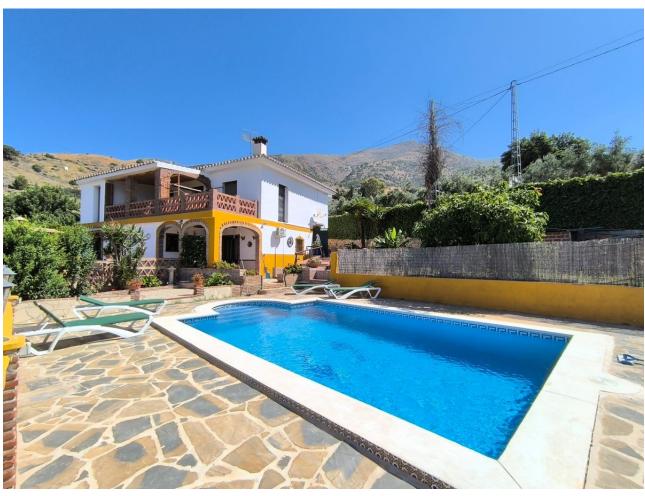

## Sales - House - Mijas 749.900€

www.mibgroup.es +34 662 58 96 58 info@mibgroup.es

Ref.-ID: MIBGR4853527 Mijas House

5

4

410 m2

1300 m2

Discover your private oasis in Mijas! This stunning detached villa offers you everything you've ever dreamed of. Located just 5 minutes from the charming Pueblo Blanco of Mijas, this property boasts a 1,300 m² plot and spectacular views of the sea and the mountains. Enjoy total privacy in your own paradise, with a beautiful garden full of fruit trees and flowers,a lucky fountain and a large private pool. The villa is spread over two floors, with 2 bedrooms on the ground floor, a dressing room and 2 full bathrooms. The kitchen is ready to be customized to your liking, and there is space to add up to 3 more bedrooms on the upper floor. With 450 m² built and 410 m² usable, this house offers ample possibilities to adapt to your needs. In addition, it has a terrace and a balcony perfect for enjoying the Mediterranean climate, built-in wardrobes, storage room. The south, east and west orientation guarantees natural light throughout the day. Don't miss the opportunity to live in this exclusive villa with a barbecue area and an Argentine oven, ideal for family and friends gatherings. Come visit it and fall in love with your new home!