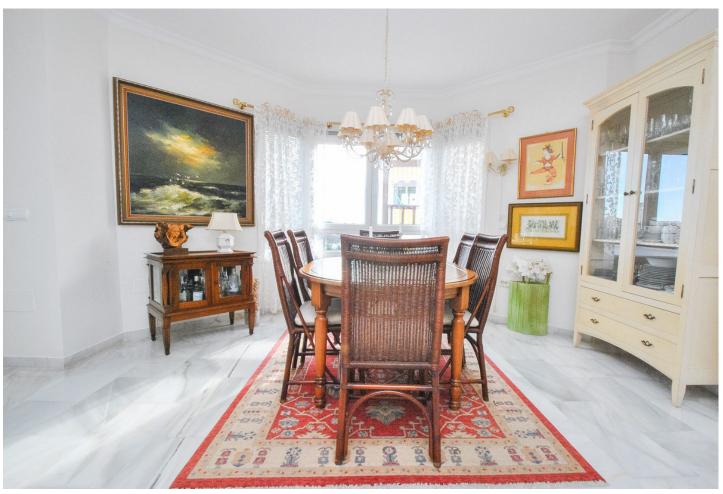

Spacious 3-Bedroom Penthouse with Solarium & Sea Views near Mijas Pueblo Nestled in the picturesque Puebla Tranquila complex near Mijas Pueblo, this bright and spacious three-bedroom penthouse offers stunning sea views in a traditional Andalusian environment, just a 10-minute drive from the beach. Inside, we have an open-plan living and dining area flowing into a fully fitted kitchen, three generously sized double bedrooms with ample storage, and two full bathrooms including a master suite with its own ensuite. The lounge opens onto a south facing terrace with retractable glass curtains which can be fully opened in the warmer months or closed to create an extra room during cooler seasons. One of the standout features is the expansive private solarium, offering a dining area with awnings for shade, a convenient outdoor kitchen, and abundant space for sunbathing. Additional amenities include a private garage, storage areas, and access to the communal pool within this peaceful Andalusian complex, making this penthouse a perfect combination of luxury and comfort. Summary: 3-bedroom, 2-bathroom penthouse in peaceful Puebla Tranquila complex South-facing terrace with sea views and retractable glass curtains Expansive private solarium with dining area, outdoor kitchen, and sunbathing space Open-plan lounge and fully fitted kitchen with modern appliances Master bedroom with ensuite and ample storage throughout Private garage and additional storage areas included in the price Andalusian-style complex with a communal pool Just a 10-minute drive to the beach and easy access to Mijas Pueblo