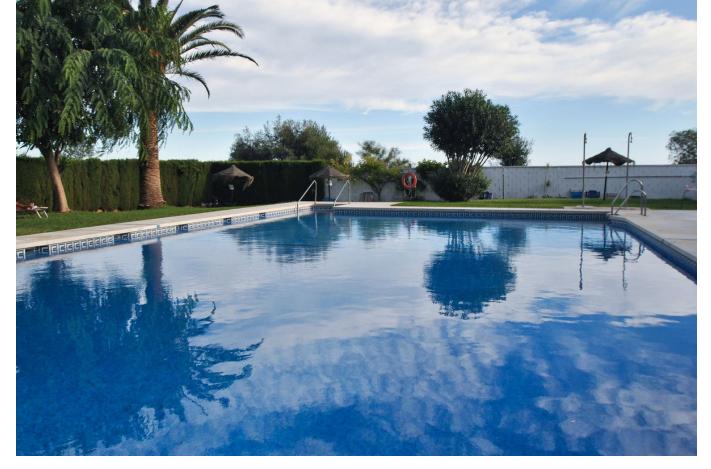

Spacious 3-Bedroom Penthouse with Solarium & Sea Views near Mijas Pueblo Nestled in the picturesque Puebla Tranquila complex near Mijas Pueblo, this bright and spacious three-bedroom penthouse offers stunning sea views in a traditional Andalusian environment, just a 10-minute drive from the beach. Inside, we have an open-plan living and dining area flowing into a fully fitted kitchen, three generously sized double bedrooms with ample storage, and two full bathrooms including a master suite with its own ensuite. The lounge opens onto a south facing terrace with retractable glass curtains which can be fully opened in the warmer months or closed to create an extra room during cooler seasons. One of the standout features is the expansive private solarium, offering a dining area with awnings for shade, a convenient outdoor kitchen, and abundant space for sunbathing. Additional amenities include a private garage, storage areas, and access to the communal pool within this peaceful Andalusian complex, making this penthouse a perfect combination of luxury and comfort. Summary: 3-bedroom, 2-bathroom penthouse in peaceful Puebla Tranquila complex South-facing terrace with sea views and retractable glass curtains Expansive private solarium with dining area, outdoor kitchen, and sunbathing space Open-plan lounge and fully fitted kitchen with modern appliances Master bedroom with ensuite and ample storage throughout Private garage and additional storage areas included in the price Andalusian-style complex with a communal pool Just a 10-minute drive to the beach and easy access to Mijas Pueblo

| Orientation South            | <b>Condition</b> Good                                                                                                      | <b>Pool</b> Communal   | Climate Control Air Conditioning Hot A/C Cold A/C |
|------------------------------|----------------------------------------------------------------------------------------------------------------------------|------------------------|---------------------------------------------------|
| Views Sea Mountain Panoramic | Features Fitted Wardrobes Near Transport Private Terrace Solarium Storage Room Ensuite Bathroom Double Glazing Fiber Optic | Kitchen Fully Fitted   | <b>Garden</b><br><b>✓</b> Communal                |
| Parking<br>Garage            | Utilities Electricity Drinkable Water                                                                                      | <b>Category</b> Resale |                                                   |