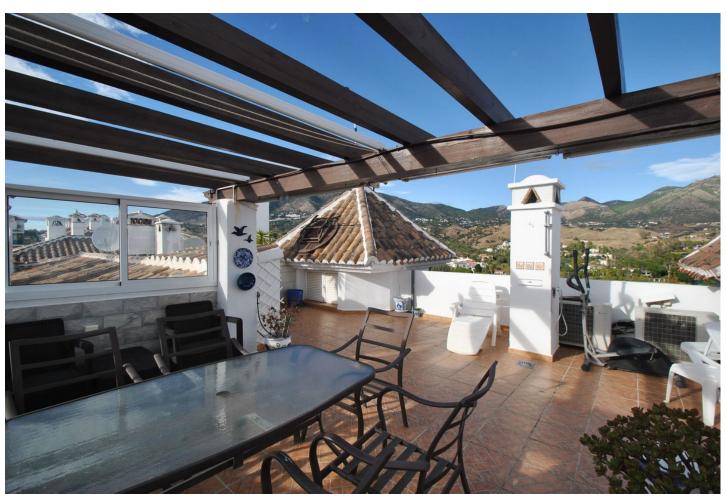

Spacious 3-Bedroom Penthouse with Solarium & Sea Views near Mijas Pueblo Nestled in the picturesque Puebla Tranquila complex near Mijas Pueblo, this bright and spacious three-bedroom penthouse offers stunning sea views in a traditional Andalusian environment, just a 10-minute drive from the beach. Inside, we have an open-plan living and dining area flowing into a fully fitted kitchen, three generously sized double bedrooms with ample storage, and two full bathrooms including a master suite with its own ensuite. The lounge opens onto a south facing terrace with retractable glass curtains which can be fully opened in the warmer months or closed to create an extra room during cooler seasons. One of the standout features is the expansive private solarium, offering a dining area with awnings for shade, a convenient outdoor kitchen, and abundant space for sunbathing. Additional amenities include a private garage, storage areas, and access to the communal pool within this peaceful Andalusian complex, making this penthouse a perfect combination of luxury and comfort. Summary: 3-bedroom, 2-bathroom penthouse in peaceful Puebla Tranquila complex South-facing terrace with sea views and retractable glass curtains Expansive private solarium with dining area, outdoor kitchen, and sunbathing space Open-plan lounge and fully fitted kitchen with modern appliances Master bedroom with ensuite and ample storage throughout Private garage and additional storage areas included in the price Andalusian-style complex with a communal pool Just a 10-minute drive to the beach and easy access to Mijas Pueblo