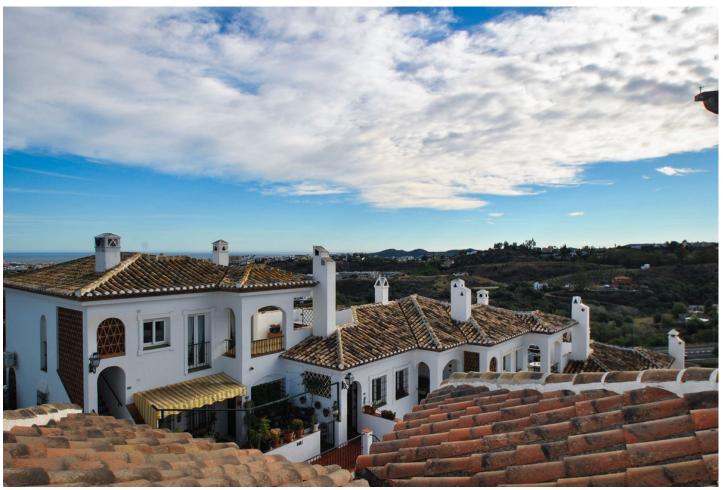

Spacious 3-Bedroom Penthouse with Solarium & Sea Views near Mijas Pueblo Nestled in the picturesque Puebla Tranquila complex near Mijas Pueblo, this bright and spacious three-bedroom penthouse offers stunning sea views in a traditional Andalusian environment, just a 10-minute drive from the beach. Inside, we have an open-plan living and dining area flowing into a fully fitted kitchen, three generously sized double bedrooms with ample storage, and two full bathrooms including a master suite with its own ensuite. The lounge opens onto a south facing terrace with retractable glass curtains which can be fully opened in the warmer months or closed to create an extra room during cooler seasons. One of the standout features is the expansive private solarium, offering a dining area with awnings for shade, a convenient outdoor kitchen, and abundant space for sunbathing. Additional amenities include a private garage, storage areas, and access to the communal pool within this peaceful Andalusian complex, making this penthouse a perfect combination of luxury and comfort. Summary: 3-bedroom, 2-bathroom penthouse in peaceful Puebla Tranquila complex South-facing terrace with sea views and retractable glass curtains Expansive private solarium with dining area, outdoor kitchen, and sunbathing space Open-plan lounge and fully fitted kitchen with modern appliances Master bedroom with ensuite and ample storage throughout Private garage and additional storage areas included in the price Andalusian-style complex with a communal pool Just a 10-minute drive to the beach and easy access to Mijas Pueblo