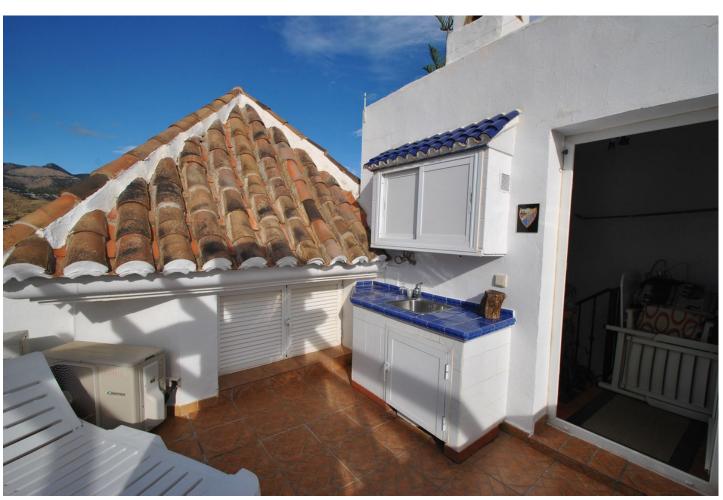

Spacious 3-Bedroom Penthouse with Solarium & Sea Views near Mijas Pueblo Nestled in the picturesque Puebla Tranquila complex near Mijas Pueblo, this bright and spacious three-bedroom penthouse offers stunning sea views in a traditional Andalusian environment, just a 10-minute drive from the beach. Inside, we have an open-plan living and dining area flowing into a fully fitted kitchen, three generously sized double bedrooms with ample storage, and two full bathrooms including a master suite with its own ensuite. The lounge opens onto a south facing terrace with retractable glass curtains which can be fully opened in the warmer months or closed to create an extra room during cooler seasons. One of the standout features is the expansive private solarium, offering a dining area with awnings for shade, a convenient outdoor kitchen, and abundant space for sunbathing. Additional amenities include a private garage, storage areas, and access to the communal pool within this peaceful Andalusian complex, making this penthouse a perfect combination of luxury and comfort. Summary: 3-bedroom, 2-bathroom penthouse in peaceful Puebla Tranquila complex South-facing terrace with sea views and retractable glass curtains Expansive private solarium with dining area, outdoor kitchen, and sunbathing space Open-plan lounge and fully fitted kitchen with modern appliances Master bedroom with ensuite and ample storage throughout Private garage and additional storage areas included in the price Andalusian-style complex with a communal pool Just a 10-minute drive to the beach and easy access to Mijas Pueblo