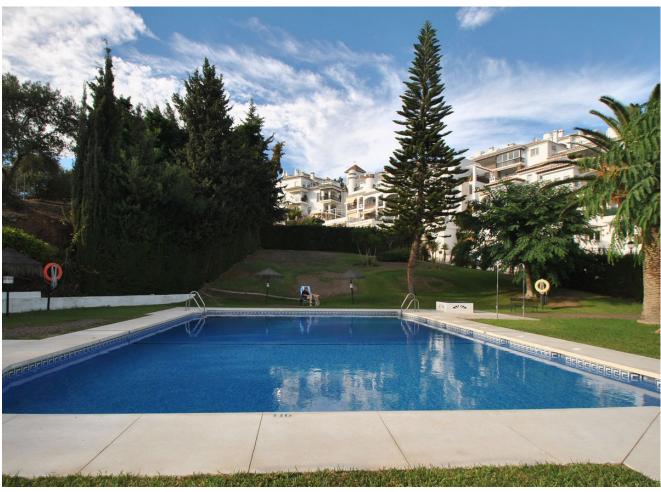

Spacious 3-Bedroom Penthouse with Solarium & Sea Views near Mijas Pueblo Nestled in the picturesque Puebla Tranquila complex near Mijas Pueblo, this bright and spacious three-bedroom penthouse offers stunning sea views in a traditional Andalusian environment, just a 10-minute drive from the beach. Inside, we have an open-plan living and dining area flowing into a fully fitted kitchen, three generously sized double bedrooms with ample storage, and two full bathrooms including a master suite with its own ensuite. The lounge opens onto a south facing terrace with retractable glass curtains which can be fully opened in the warmer months or closed to create an extra room during cooler seasons. One of the standout features is the expansive private solarium, offering a dining area with awnings for shade, a convenient outdoor kitchen, and abundant space for sunbathing. Additional amenities include a private garage, storage areas, and access to the communal pool within this peaceful Andalusian complex, making this penthouse a perfect combination of luxury and comfort. Summary: 3-bedroom, 2-bathroom penthouse in peaceful Puebla Tranquila complex South-facing terrace with sea views and retractable glass curtains Expansive private solarium with dining area, outdoor kitchen, and sunbathing space Open-plan lounge and fully fitted kitchen with modern appliances Master bedroom with ensuite and ample storage throughout Private garage and additional storage areas included in the price Andalusian-style complex with a communal pool Just a 10-minute drive to the beach and easy access to Mijas Pueblo

| Orientation South            | <b>Condition</b> Good                                                                                                      | <b>Pool</b> Communal   | Climate Control Air Conditioning Hot A/C Cold A/C |
|------------------------------|----------------------------------------------------------------------------------------------------------------------------|------------------------|---------------------------------------------------|
| Views Sea Mountain Panoramic | Features Fitted Wardrobes Near Transport Private Terrace Solarium Storage Room Ensuite Bathroom Double Glazing Fiber Optic | Kitchen Fully Fitted   | <b>Garden</b><br><b>✓</b> Communal                |
| Parking<br>Garage            | Utilities Electricity Drinkable Water                                                                                      | <b>Category</b> Resale |                                                   |