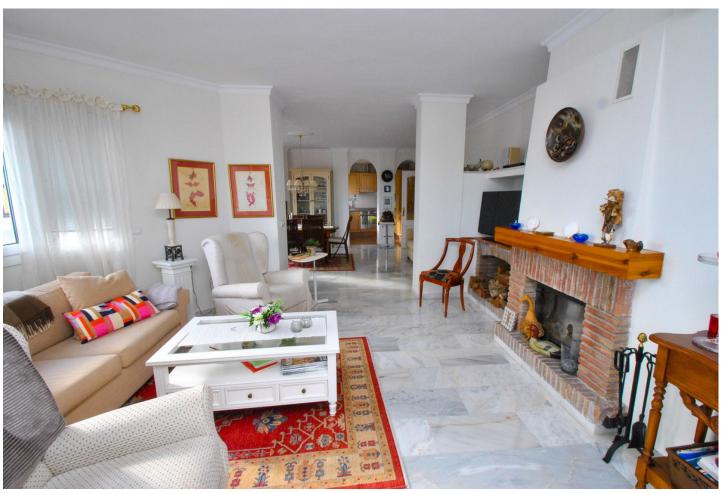

Spacious 3-Bedroom Penthouse with Solarium & Sea Views near Mijas Pueblo Nestled in the picturesque Puebla Tranquila complex near Mijas Pueblo, this bright and spacious three-bedroom penthouse offers stunning sea views in a traditional Andalusian environment, just a 10-minute drive from the beach. Inside, we have an open-plan living and dining area flowing into a fully fitted kitchen, three generously sized double bedrooms with ample storage, and two full bathrooms including a master suite with its own ensuite. The lounge opens onto a south facing terrace with retractable glass curtains which can be fully opened in the warmer months or closed to create an extra room during cooler seasons. One of the standout features is the expansive private solarium, offering a dining area with awnings for shade, a convenient outdoor kitchen, and abundant space for sunbathing. Additional amenities include a private garage, storage areas, and access to the communal pool within this peaceful Andalusian complex, making this penthouse a perfect combination of luxury and comfort. Summary: 3-bedroom, 2-bathroom penthouse in peaceful Puebla Tranquila complex South-facing terrace with sea views and retractable glass curtains Expansive private solarium with dining area, outdoor kitchen, and sunbathing space Open-plan lounge and fully fitted kitchen with modern appliances Master bedroom with ensuite and ample storage throughout Private garage and additional storage areas included in the price Andalusian-style complex with a communal pool Just a 10-minute drive to the beach and easy access to Mijas Pueblo