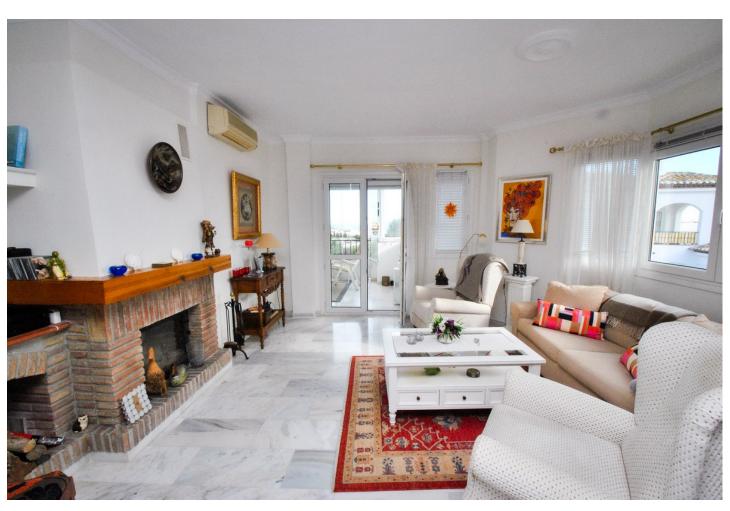

Spacious 3-Bedroom Penthouse with Solarium & Sea Views near Mijas Pueblo Nestled in the picturesque Puebla Tranquila complex near Mijas Pueblo, this bright and spacious three-bedroom penthouse offers stunning sea views in a traditional Andalusian environment, just a 10-minute drive from the beach. Inside, we have an open-plan living and dining area flowing into a fully fitted kitchen, three generously sized double bedrooms with ample storage, and two full bathrooms including a master suite with its own ensuite. The lounge opens onto a south facing terrace with retractable glass curtains which can be fully opened in the warmer months or closed to create an extra room during cooler seasons. One of the standout features is the expansive private solarium, offering a dining area with awnings for shade, a convenient outdoor kitchen, and abundant space for sunbathing. Additional amenities include a private garage, storage areas, and access to the communal pool within this peaceful Andalusian complex, making this penthouse a perfect combination of luxury and comfort. Summary: 3-bedroom, 2-bathroom penthouse in peaceful Puebla Tranquila complex South-facing terrace with sea views and retractable glass curtains Expansive private solarium with dining area, outdoor kitchen, and sunbathing space Open-plan lounge and fully fitted kitchen with modern appliances Master bedroom with ensuite and ample storage throughout Private garage and additional storage areas included in the price Andalusian-style complex with a communal pool Just a 10-minute drive to the beach and easy access to Mijas Pueblo