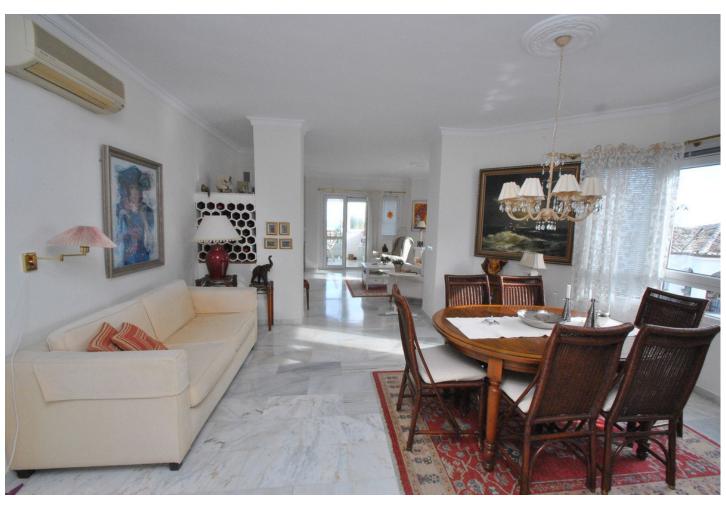

Spacious 3-Bedroom Penthouse with Solarium & Sea Views near Mijas Pueblo Nestled in the picturesque Puebla Tranquila complex near Mijas Pueblo, this bright and spacious three-bedroom penthouse offers stunning sea views in a traditional Andalusian environment, just a 10-minute drive from the beach. Inside, we have an open-plan living and dining area flowing into a fully fitted kitchen, three generously sized double bedrooms with ample storage, and two full bathrooms including a master suite with its own ensuite. The lounge opens onto a south facing terrace with retractable glass curtains which can be fully opened in the warmer months or closed to create an extra room during cooler seasons. One of the standout features is the expansive private solarium, offering a dining area with awnings for shade, a convenient outdoor kitchen, and abundant space for sunbathing. Additional amenities include a private garage, storage areas, and access to the communal pool within this peaceful Andalusian complex, making this penthouse a perfect combination of luxury and comfort. Summary: 3-bedroom, 2-bathroom penthouse in peaceful Puebla Tranquila complex South-facing terrace with sea views and retractable glass curtains Expansive private solarium with dining area, outdoor kitchen, and sunbathing space Open-plan lounge and fully fitted kitchen with modern appliances Master bedroom with ensuite and ample storage throughout Private garage and additional storage areas included in the price Andalusian-style complex with a communal pool Just a 10-minute drive to the beach and easy access to Mijas Pueblo