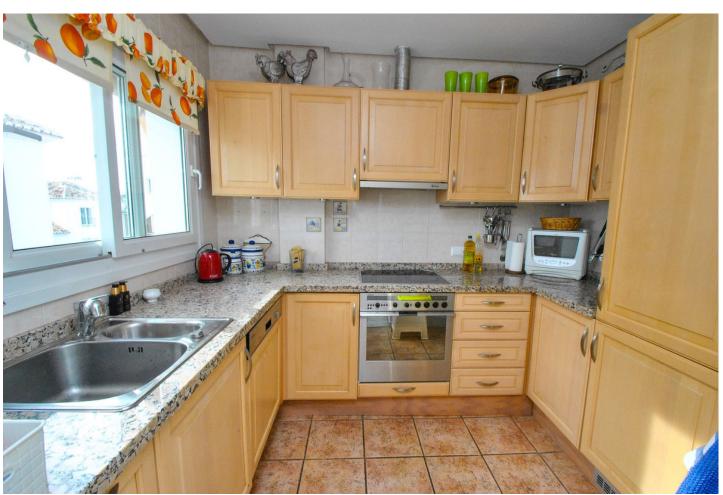

Spacious 3-Bedroom Penthouse with Solarium & Sea Views near Mijas Pueblo Nestled in the picturesque Puebla Tranquila complex near Mijas Pueblo, this bright and spacious three-bedroom penthouse offers stunning sea views in a traditional Andalusian environment, just a 10-minute drive from the beach. Inside, we have an open-plan living and dining area flowing into a fully fitted kitchen, three generously sized double bedrooms with ample storage, and two full bathrooms including a master suite with its own ensuite. The lounge opens onto a south facing terrace with retractable glass curtains which can be fully opened in the warmer months or closed to create an extra room during cooler seasons. One of the standout features is the expansive private solarium, offering a dining area with awnings for shade, a convenient outdoor kitchen, and abundant space for sunbathing. Additional amenities include a private garage, storage areas, and access to the communal pool within this peaceful Andalusian complex, making this penthouse a perfect combination of luxury and comfort. Summary: 3-bedroom, 2-bathroom penthouse in peaceful Puebla Tranquila complex South-facing terrace with sea views and retractable glass curtains Expansive private solarium with dining area, outdoor kitchen, and sunbathing space Open-plan lounge and fully fitted kitchen with modern appliances Master bedroom with ensuite and ample storage throughout Private garage and additional storage areas included in the price Andalusian-style complex with a communal pool Just a 10-minute drive to the beach and easy access to Mijas Pueblo