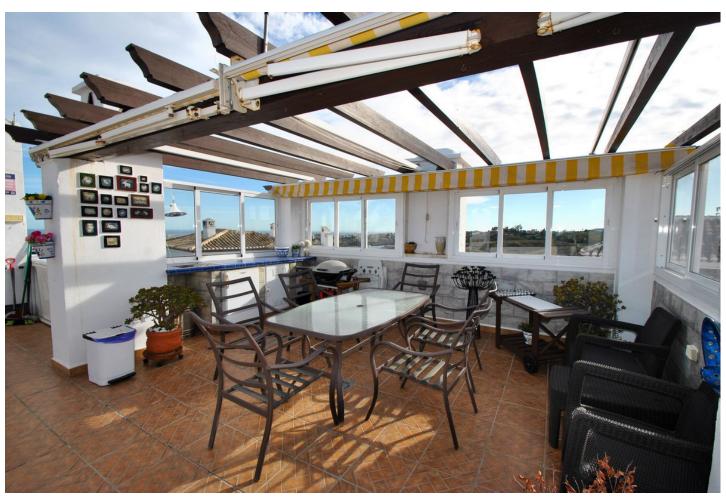

Spacious 3-Bedroom Penthouse with Solarium & Sea Views near Mijas Pueblo Nestled in the picturesque Puebla Tranquila complex near Mijas Pueblo, this bright and spacious three-bedroom penthouse offers stunning sea views in a traditional Andalusian environment, just a 10-minute drive from the beach. Inside, we have an open-plan living and dining area flowing into a fully fitted kitchen, three generously sized double bedrooms with ample storage, and two full bathrooms including a master suite with its own ensuite. The lounge opens onto a south facing terrace with retractable glass curtains which can be fully opened in the warmer months or closed to create an extra room during cooler seasons. One of the standout features is the expansive private solarium, offering a dining area with awnings for shade, a convenient outdoor kitchen, and abundant space for sunbathing. Additional amenities include a private garage, storage areas, and access to the communal pool within this peaceful Andalusian complex, making this penthouse a perfect combination of luxury and comfort. Summary: 3-bedroom, 2-bathroom penthouse in peaceful Puebla Tranquila complex South-facing terrace with sea views and retractable glass curtains Expansive private solarium with dining area, outdoor kitchen, and sunbathing space Open-plan lounge and fully fitted kitchen with modern appliances Master bedroom with ensuite and ample storage throughout Private garage and additional storage areas included in the price Andalusian-style complex with a communal pool Just a 10-minute drive to the beach and easy access to Mijas Pueblo