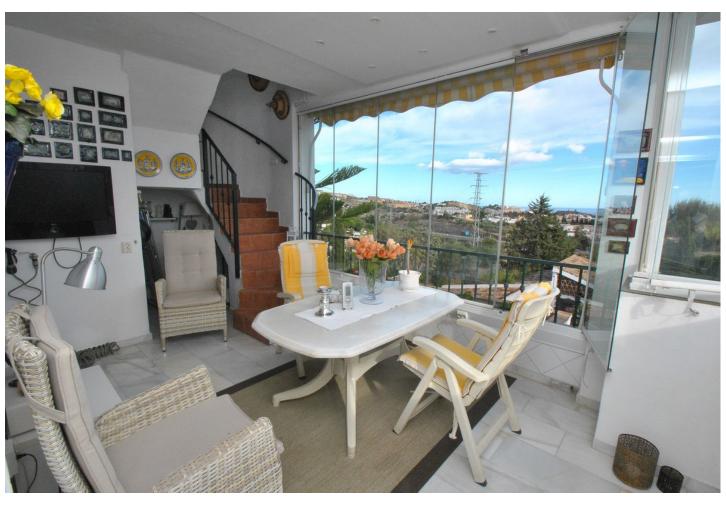

Spacious 3-Bedroom Penthouse with Solarium & Sea Views near Mijas Pueblo Nestled in the picturesque Puebla Tranquila complex near Mijas Pueblo, this bright and spacious three-bedroom penthouse offers stunning sea views in a traditional Andalusian environment, just a 10-minute drive from the beach. Inside, we have an open-plan living and dining area flowing into a fully fitted kitchen, three generously sized double bedrooms with ample storage, and two full bathrooms including a master suite with its own ensuite. The lounge opens onto a south facing terrace with retractable glass curtains which can be fully opened in the warmer months or closed to create an extra room during cooler seasons. One of the standout features is the expansive private solarium, offering a dining area with awnings for shade, a convenient outdoor kitchen, and abundant space for sunbathing. Additional amenities include a private garage, storage areas, and access to the communal pool within this peaceful Andalusian complex, making this penthouse a perfect combination of luxury and comfort. Summary: 3-bedroom, 2-bathroom penthouse in peaceful Puebla Tranquila complex South-facing terrace with sea views and retractable glass curtains Expansive private solarium with dining area, outdoor kitchen, and sunbathing space Open-plan lounge and fully fitted kitchen with modern appliances Master bedroom with ensuite and ample storage throughout Private garage and additional storage areas included in the price Andalusian-style complex with a communal pool Just a 10-minute drive to the beach and easy access to Mijas Pueblo