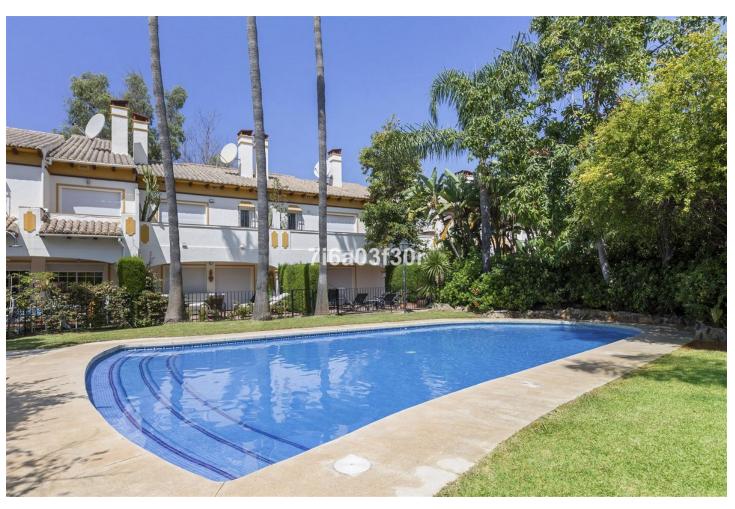

A lovely 3 bedroom townhouse between famouse Puerto Banus and cosy San Pedro in Marbella This nice townhouse is spacy with 176 built m2 with terraces of around 35 m2 and garden of around 17 m2. In the grounddfloor you find a very nice and modern kitchen, a fully bathroom, a storage room and the huge livingroom with access to the tarrace and garden. From the garden you have direct access to the community garden with the pool and chirldren pool. In the first floor you find 2 bedrooms which share on bathroom. You also find the master bedroom with master bathroom ensuite with underfloor heating. The master bedroom has a private terrace to the east overlooking the garden and the pool area. One of the other bedrooms has a private terrace to the west. With the townhouse it follows also a private parking space underground in the community. The townhouse is located in a very family friendly community with the pool and children pool is located in the center of the community and make it a very cozy place to enjoy relaxing time. From the community you have short walk and easy walk to the beach and famouse beachclubs. Also it is waklking distance (around 1,5 km) to he famouse Puerto Banus with all its restaurants, bars, shops etc. From the townhouse it is also some shops, supermarket and restaurants just around 100 meter. To the San Pedro promenade and the center it is also just around 1,5 km easy walk. Summary: Townhouse, Puerto Banús, Costa del Sol. 3 Bedrooms, 3 Bathrooms, Built 176 m², Terrace 25 m², Garden/Plot 17 m<sup>2</sup>. Setting: Beachside, Close To Shops, Close To Sea, Close To Town, Close To Schools, Close To Marina, Urbanisation. Orientation: East. Condition: Excellent, Good. Pool: Communal, Children's Pool. Climate Control: Air Conditioning, Hot A/C, Cold A/C, U/F/H Bathrooms. Views: Garden, Pool. Features: Covered Terrace, Fitted Wardrobes, Near Transport, Private Terrace, Satellite TV, WiFi, Storage Room, Utility Room, Ensuite Bathroom, Marble Flooring, Double Glazing, Fiber Optic. Furniture: Fully Furnished, Optional. Kitchen: Fully Fitted. Garden: Communal, Private, Easy Maintenance. Security: Gated Complex, Entry Phone. Parking: Underground. Utilities: Electricity, Drinkable Water. Category: Golf, Holiday Homes, Resale.

Children`s Pool

Fully Furnished
Optional