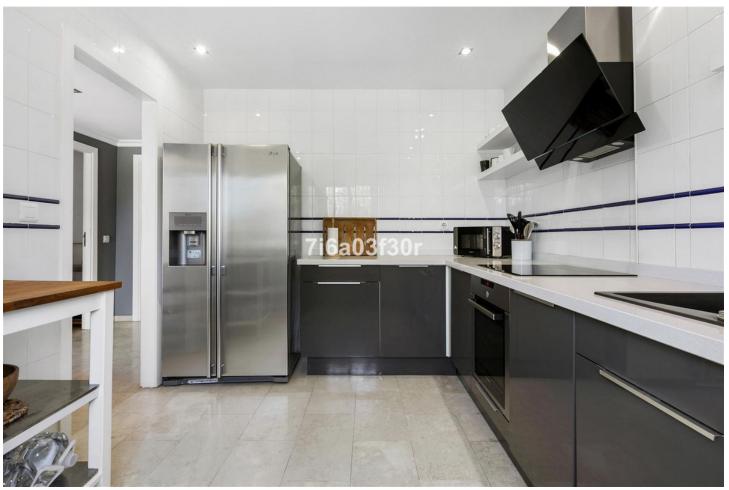

A lovely 3 bedroom townhouse between famouse Puerto Banus and cosy San Pedro in Marbella This nice townhouse is spacy with 176 built m2 with terraces of around 35 m2 and garden of around 17 m2. In the grounddfloor you find a very nice and modern kitchen, a fully bathroom, a storage room and the huge livingroom with access to the tarrace and garden. From the garden you have direct access to the community garden with the pool and chirldren pool. In the first floor you find 2 bedrooms which share on bathroom. You also find the master bedroom with master bathroom ensuite with underfloor heating. The master bedroom has a private terrace to the east overlooking the garden and the pool area. One of the other bedrooms has a private terrace to the west. With the townhouse it follows also a private parking space underground in the community. The townhouse is located in a very family friendly community with the pool and children pool is located in the center of the community and make it a very cozy place to enjoy relaxing time. From the community you have short walk and easy walk to the beach and famouse beachclubs. Also it is waklking distance (around 1,5 km) to he famouse Puerto Banus with all its restaurants, bars, shops etc. From the townhouse it is also some shops, supermarket and restaurants just around 100 meter. To the San Pedro promenade and the center it is also just around 1,5 km easy walk. Summary: Townhouse, Puerto Banús, Costa del Sol. 3 Bedrooms, 3 Bathrooms, Built 176 m², Terrace 25 m², Garden/Plot 17 m<sup>2</sup>. Setting: Beachside, Close To Shops, Close To Sea, Close To Town, Close To Schools, Close To Marina, Urbanisation. Orientation: East. Condition: Excellent, Good. Pool: Communal, Children's Pool. Climate Control: Air Conditioning, Hot A/C, Cold A/C, U/F/H Bathrooms. Views: Garden, Pool. Features: Covered Terrace, Fitted Wardrobes, Near Transport, Private Terrace, Satellite TV, WiFi, Storage Room, Utility Room, Ensuite Bathroom, Marble Flooring, Double Glazing, Fiber Optic. Furniture: Fully Furnished, Optional. Kitchen: Fully Fitted. Garden: Communal, Private, Easy Maintenance. Security: Gated Complex, Entry Phone. Parking: Underground. Utilities: Electricity, Drinkable Water. Category: Golf, Holiday Homes, Resale.