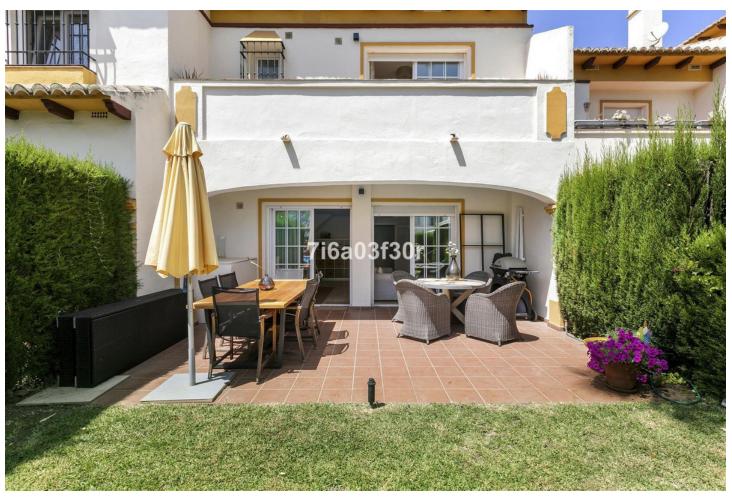

A lovely 3 bedroom townhouse between famouse Puerto Banus and cosy San Pedro in Marbella This nice townhouse is spacy with 176 built m2 with terraces of around 35 m2 and garden of around 17 m2. In the grounddfloor you find a very nice and modern kitchen, a fully bathroom, a storage room and the huge livingroom with access to the tarrace and garden. From the garden you have direct access to the community garden with the pool and chirldren pool. In the first floor you find 2 bedrooms which share on bathroom. You also find the master bedroom with master bathroom ensuite with underfloor heating. The master bedroom has a private terrace to the east overlooking the garden and the pool area. One of the other bedrooms has a private terrace to the west. With the townhouse it follows also a private parking space underground in the community. The townhouse is located in a very family friendly community with the pool and children pool is located in the center of the community and make it a very cozy place to enjoy relaxing time. From the community you have short walk and easy walk to the beach and famouse beachclubs. Also it is waklking distance (around 1,5 km) to he famouse Puerto Banus with all its restaurants, bars, shops etc. From the townhouse it is also some shops, supermarket and restaurants just around 100 meter. To the San Pedro promenade and the center it is also just around 1,5 km easy walk. Summary: Townhouse, Puerto Banús, Costa del Sol. 3 Bedrooms, 3 Bathrooms, Built 176 m², Terrace 25 m², Garden/Plot 17 m<sup>2</sup>. Setting: Beachside, Close To Shops, Close To Sea, Close To Town, Close To Schools, Close To Marina, Urbanisation. Orientation: East. Condition: Excellent, Good. Pool: Communal, Children's Pool. Climate Control: Air Conditioning, Hot A/C, Cold A/C, U/F/H Bathrooms. Views: Garden, Pool. Features: Covered Terrace, Fitted Wardrobes, Near Transport, Private Terrace, Satellite TV, WiFi, Storage Room, Utility Room, Ensuite Bathroom, Marble Flooring, Double Glazing, Fiber Optic. Furniture: Fully Furnished, Optional. Kitchen: Fully Fitted. Garden: Communal, Private, Easy Maintenance. Security: Gated Complex, Entry Phone. Parking: Underground. Utilities: Electricity, Drinkable Water. Category: Golf, Holiday Homes, Resale.