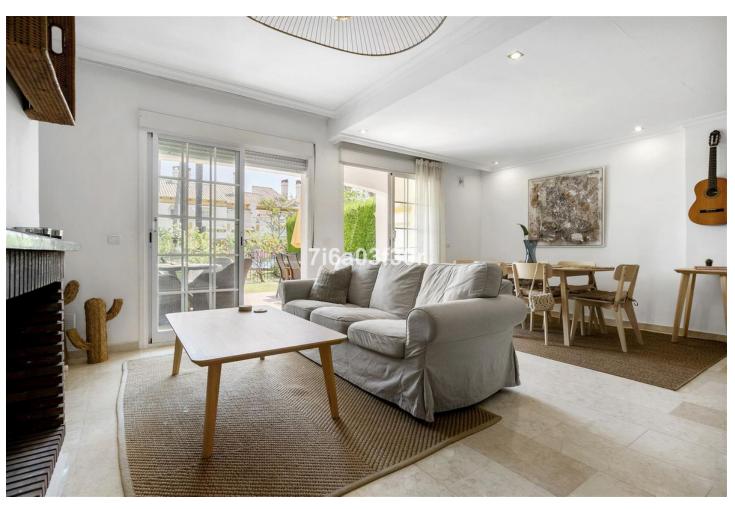

## Sales - House - Puerto Banús 795.000€

www.mibgroup.es +34 662 58 96 58 info@mibgroup.es

Ref.-ID: MIBGR4853680 Puerto Banús House

Community: 2,160 EUR / year IBI: 1,700 EUR / year

3

3

176 m2

17 m2

A lovely 3 bedroom townhouse between famouse Puerto Banus and cosy San Pedro in Marbella This nice townhouse is spacy with 176 built m2 with terraces of around 35 m2 and garden of around 17 m2. In the grounddfloor you find a very nice and modern kitchen, a fully bathroom, a storage room and the huge livingroom with access to the tarrace and garden. From the garden you have direct access to the community garden with the pool and chirldren pool. In the first floor you find 2 bedrooms which share on bathroom. You also find the master bedroom with master bathroom ensuite with underfloor heating. The master bedroom has a private terrace to the east overlooking the garden and the pool area. One of the other bedrooms has a private terrace to the west. With the townhouse it follows also a private parking space underground in the community. The townhouse is located in a very family friendly community with the pool and children pool is located in the center of the community and make it a very cozy place to enjoy relaxing time. From the community you have short walk and easy walk to the beach and famouse beachclubs. Also it is waklking distance (around 1,5 km) to he famouse Puerto Banus with all its restaurants, bars, shops etc. From the townhouse it is also some shops, supermarket and restaurants just around 100 meter. To the San Pedro promenade and the center it is also just around 1,5 km easy walk. Summary: Townhouse, Puerto Banús, Costa del Sol. 3 Bedrooms, 3 Bathrooms, Built 176 m², Terrace 25 m², Garden/Plot 17 m<sup>2</sup>. Setting: Beachside, Close To Shops, Close To Sea, Close To Town, Close To Schools, Close To Marina, Urbanisation. Orientation: East. Condition: Excellent, Good. Pool: Communal, Children's Pool. Climate Control: Air Conditioning, Hot A/C, Cold A/C, U/F/H Bathrooms. Views: Garden, Pool. Features: Covered Terrace, Fitted Wardrobes, Near Transport, Private Terrace, Satellite TV, WiFi, Storage Room, Utility Room, Ensuite Bathroom, Marble Flooring, Double Glazing, Fiber Optic. Furniture: Fully Furnished, Optional. Kitchen: Fully Fitted. Garden: Communal, Private, Easy Maintenance. Security: Gated Complex, Entry Phone. Parking: Underground. Utilities: Electricity, Drinkable Water. Category: Golf, Holiday Homes, Resale.