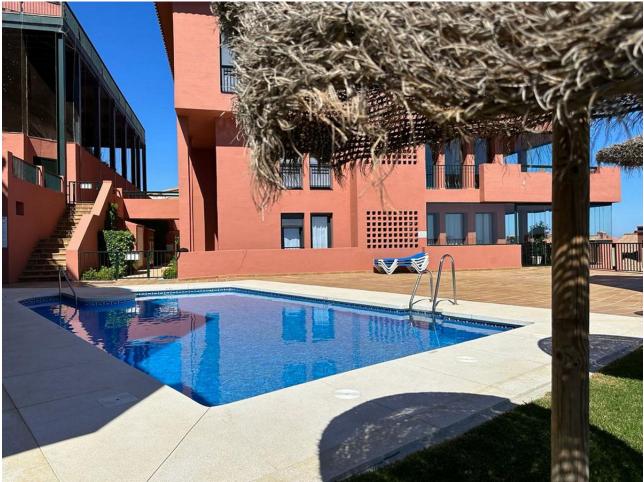

## Sales - Apartment - Calahonda 375.000€

www.mibgroup.es +34 662 58 96 58 info@mibgroup.es

Ref.-ID: MIBGR4853890 Calahonda Apartment

2

2

150 m<sup>2</sup>

Discover the exclusivity and serenity of Mijas in this charming 150 m² apartment located in the Cascada de las Lomas Complex, one of the most distinguished areas of the town! This home has a spacious living-dining room, fully equipped kitchen, 2 bedrooms and 2 full bathrooms. In addition, it offers a generous terrace ideal for relaxing and enjoying. Equipped with built-in wardrobes, air conditioning, and a cozy fireplace in the living room. The urbanization offers private access, a refreshing community pool and extensive green areas to immerse yourself in the peace and beauty of the surroundings. Its privileged location in a quiet residential area close to golf courses guarantees easy access to all services, as well as the beach and the center of Mijas in just a few minutes. Don't miss this unique opportunity and request a visit to discover this wonderful property! Ground Floor Apartment, Calahonda, Costa del Sol. 2 Bedrooms, 2 Bathrooms, Built 150 m². Setting: Suburban, Close To Golf, Close To Sea, Urbanisation. Orientation: South. Pool: Communal. Climate Control: Air Conditioning, Fireplace. Views: Mountain, Panoramic, Street. Features: Fitted Wardrobes, Private Terrace, Marble Flooring, Barbeque. Furniture: Not Furnished. Kitchen: Partially Fitted. Garden: Communal. Security: Gated Complex, Entry Phone. Parking: Underground, Covered, Communal. Category: Bargain, Beachfront, Cheap, Distressed, Golf, Holiday Homes, Investment, Luxury.