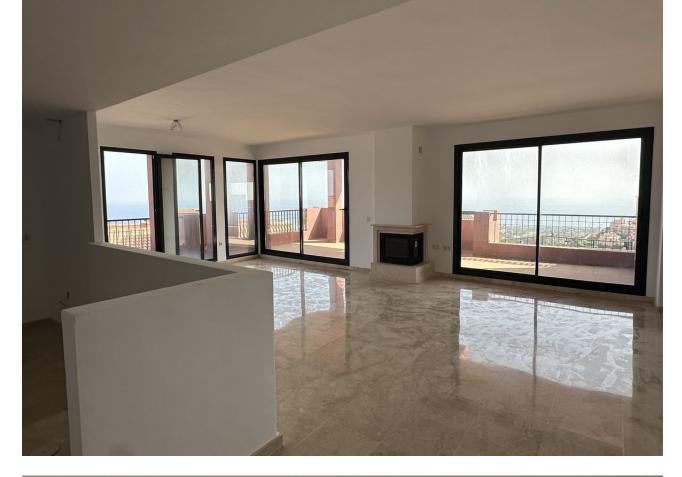

## Sales - Apartment - Calahonda 375.000€

www.mibgroup.es +34 662 58 96 58 info@mibgroup.es

Ref.-ID: MIBGR4853890 Calahonda Apartment

2

2

150 m<sup>2</sup>

Discover the exclusivity and serenity of Mijas in this charming 150 m² apartment located in the Cascada de las Lomas Complex, one of the most distinguished areas of the town! This home has a spacious living-dining room, fully equipped kitchen, 2 bedrooms and 2 full bathrooms. In addition, it offers a generous terrace ideal for relaxing and enjoying. Equipped with built-in wardrobes, air conditioning, and a cozy fireplace in the living room. The urbanization offers private access, a refreshing community pool and extensive green areas to immerse yourself in the peace and beauty of the surroundings. Its privileged location in a quiet residential area close to golf courses guarantees easy access to all services, as well as the beach and the center of Mijas in just a few minutes. Don't miss this unique opportunity and request a visit to discover this wonderful property! Ground Floor Apartment, Calahonda, Costa del Sol. 2 Bedrooms, 2 Bathrooms, Built 150 m². Setting: Suburban, Close To Golf, Close To Sea, Urbanisation. Orientation: South. Pool: Communal. Climate Control: Air Conditioning, Fireplace. Views: Mountain, Panoramic, Street. Features: Fitted Wardrobes, Private Terrace, Marble Flooring, Barbeque. Furniture: Not Furnished. Kitchen: Partially Fitted. Garden: Communal. Security: Gated Complex, Entry Phone. Parking: Underground, Covered, Communal. Category: Bargain, Beachfront, Cheap, Distressed, Golf, Holiday Homes, Investment, Luxury.