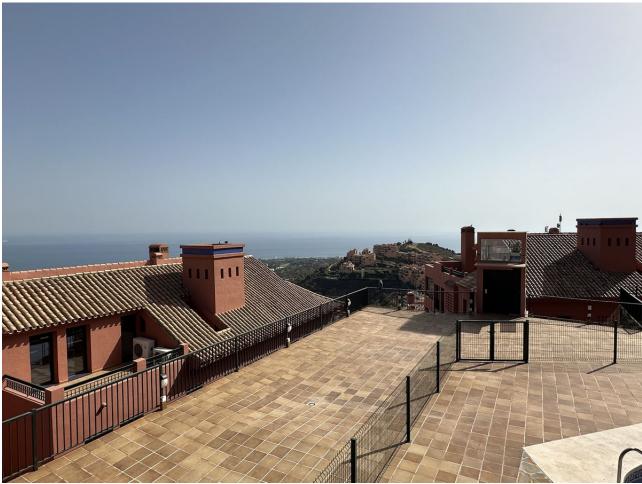

## Sales - Apartment - Calahonda 375.000€

www.mibgroup.es +34 662 58 96 58 info@mibgroup.es

Ref.-ID: MIBGR4853890 Calahonda Apartment

2

2

150 m<sup>2</sup>

Discover the exclusivity and serenity of Mijas in this charming 150 m² apartment located in the Cascada de las Lomas Complex, one of the most distinguished areas of the town! This home has a spacious living-dining room, fully equipped kitchen, 2 bedrooms and 2 full bathrooms. In addition, it offers a generous terrace ideal for relaxing and enjoying. Equipped with built-in wardrobes, air conditioning, and a cozy fireplace in the living room. The urbanization offers private access, a refreshing community pool and extensive green areas to immerse yourself in the peace and beauty of the surroundings. Its privileged location in a quiet residential area close to golf courses guarantees easy access to all services, as well as the beach and the center of Mijas in just a few minutes. Don't miss this unique opportunity and request a visit to discover this wonderful property! Ground Floor Apartment, Calahonda, Costa del Sol. 2 Bedrooms, 2 Bathrooms, Built 150 m². Setting: Suburban, Close To Golf, Close To Sea, Urbanisation. Orientation: South. Pool: Communal. Climate Control: Air Conditioning, Fireplace. Views: Mountain, Panoramic, Street. Features: Fitted Wardrobes, Private Terrace, Marble Flooring, Barbeque. Furniture: Not Furnished. Kitchen: Partially Fitted. Garden: Communal. Security: Gated Complex, Entry Phone. Parking: Underground, Covered, Communal. Category: Bargain, Beachfront, Cheap, Distressed, Golf, Holiday Homes, Investment, Luxury.