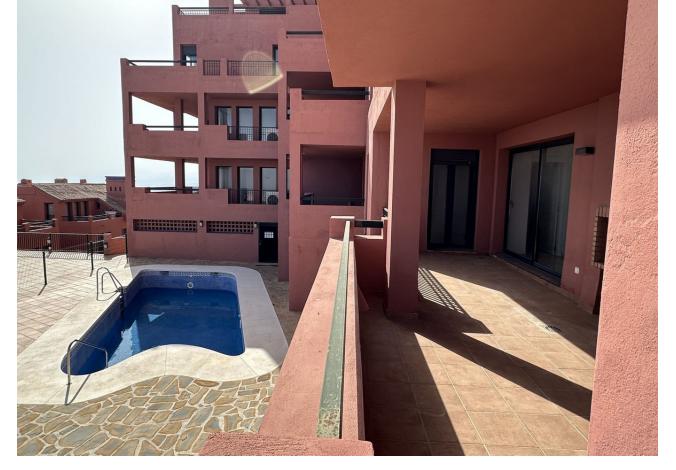

## Sales - Apartment - Calahonda 375.000€

www.mibgroup.es +34 662 58 96 58 info@mibgroup.es

Ref.-ID: MIBGR4853890 Calahonda Apartment

2

2

150 m<sup>2</sup>

Discover the exclusivity and serenity of Mijas in this charming 150 m² apartment located in the Cascada de las Lomas Complex, one of the most distinguished areas of the town! This home has a spacious living-dining room, fully equipped kitchen, 2 bedrooms and 2 full bathrooms. In addition, it offers a generous terrace ideal for relaxing and enjoying. Equipped with built-in wardrobes, air conditioning, and a cozy fireplace in the living room. The urbanization offers private access, a refreshing community pool and extensive green areas to immerse yourself in the peace and beauty of the surroundings. Its privileged location in a quiet residential area close to golf courses guarantees easy access to all services, as well as the beach and the center of Mijas in just a few minutes. Don't miss this unique opportunity and request a visit to discover this wonderful property! Ground Floor Apartment, Calahonda, Costa del Sol. 2 Bedrooms, 2 Bathrooms, Built 150 m². Setting: Suburban, Close To Golf, Close To Sea, Urbanisation. Orientation: South. Pool: Communal. Climate Control: Air Conditioning, Fireplace. Views: Mountain, Panoramic, Street. Features: Fitted Wardrobes, Private Terrace, Marble Flooring, Barbeque. Furniture: Not Furnished. Kitchen: Partially Fitted. Garden: Communal. Security: Gated Complex, Entry Phone. Parking: Underground, Covered, Communal. Category: Bargain, Beachfront, Cheap, Distressed, Golf, Holiday Homes, Investment, Luxury.