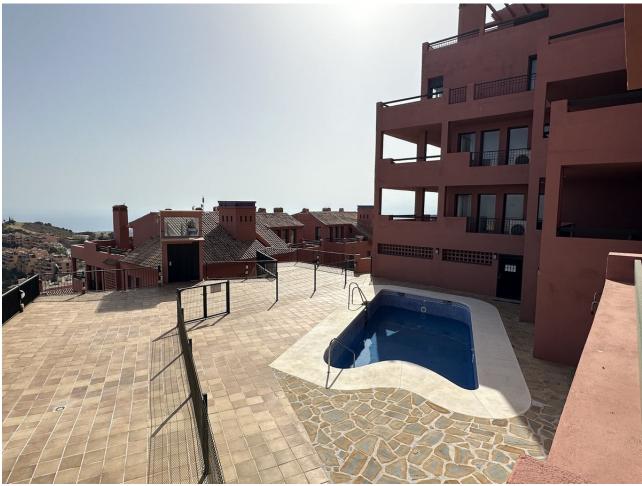

## Sales - Apartment - Calahonda 375.000€

www.mibgroup.es +34 662 58 96 58 info@mibgroup.es

Ref.-ID: MIBGR4853890 Calahonda Apartment

2

2

150 m<sup>2</sup>

Discover the exclusivity and serenity of Mijas in this charming 150 m² apartment located in the Cascada de las Lomas Complex, one of the most distinguished areas of the town! This home has a spacious living-dining room, fully equipped kitchen, 2 bedrooms and 2 full bathrooms. In addition, it offers a generous terrace ideal for relaxing and enjoying. Equipped with built-in wardrobes, air conditioning, and a cozy fireplace in the living room. The urbanization offers private access, a refreshing community pool and extensive green areas to immerse yourself in the peace and beauty of the surroundings. Its privileged location in a quiet residential area close to golf courses guarantees easy access to all services, as well as the beach and the center of Mijas in just a few minutes. Don't miss this unique opportunity and request a visit to discover this wonderful property! Ground Floor Apartment, Calahonda, Costa del Sol. 2 Bedrooms, 2 Bathrooms, Built 150 m². Setting: Suburban, Close To Golf, Close To Sea, Urbanisation. Orientation: South. Pool: Communal. Climate Control: Air Conditioning, Fireplace. Views: Mountain, Panoramic, Street. Features: Fitted Wardrobes, Private Terrace, Marble Flooring, Barbeque. Furniture: Not Furnished. Kitchen: Partially Fitted. Garden: Communal. Security: Gated Complex, Entry Phone. Parking: Underground, Covered, Communal. Category: Bargain, Beachfront, Cheap, Distressed, Golf, Holiday Homes, Investment, Luxury.