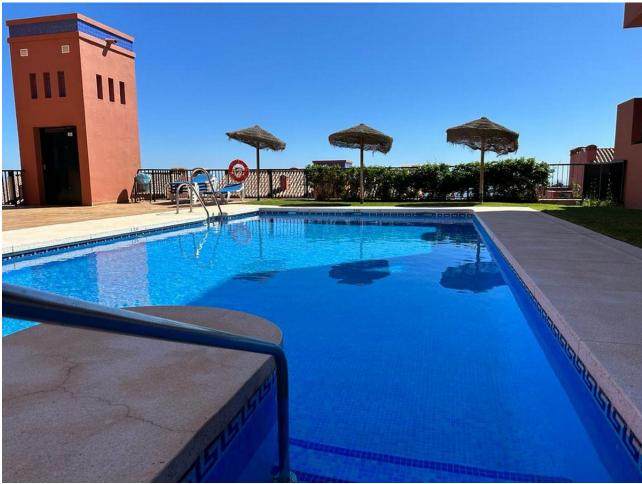

## Sales - Apartment - Calahonda 375.000€

www.mibgroup.es +34 662 58 96 58 info@mibgroup.es

Ref.-ID: MIBGR4853890 Calahonda Apartment

2

2

150 m<sup>2</sup>

Discover the exclusivity and serenity of Mijas in this charming 150 m² apartment located in the Cascada de las Lomas Complex, one of the most distinguished areas of the town! This home has a spacious living-dining room, fully equipped kitchen, 2 bedrooms and 2 full bathrooms. In addition, it offers a generous terrace ideal for relaxing and enjoying. Equipped with built-in wardrobes, air conditioning, and a cozy fireplace in the living room. The urbanization offers private access, a refreshing community pool and extensive green areas to immerse yourself in the peace and beauty of the surroundings. Its privileged location in a quiet residential area close to golf courses guarantees easy access to all services, as well as the beach and the center of Mijas in just a few minutes. Don't miss this unique opportunity and request a visit to discover this wonderful property! Ground Floor Apartment, Calahonda, Costa del Sol. 2 Bedrooms, 2 Bathrooms, Built 150 m². Setting: Suburban, Close To Golf, Close To Sea, Urbanisation. Orientation: South. Pool: Communal. Climate Control: Air Conditioning, Fireplace. Views: Mountain, Panoramic, Street. Features: Fitted Wardrobes, Private Terrace, Marble Flooring, Barbeque. Furniture: Not Furnished. Kitchen: Partially Fitted. Garden: Communal. Security: Gated Complex, Entry Phone. Parking: Underground, Covered, Communal. Category: Bargain, Beachfront, Cheap, Distressed, Golf, Holiday Homes, Investment, Luxury.