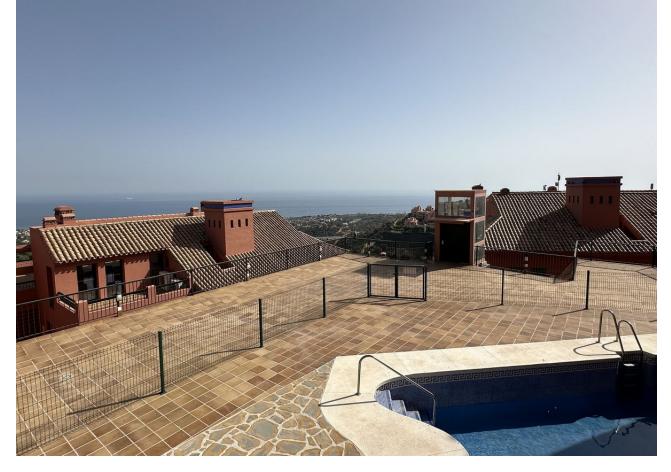

## Sales - Apartment - Calahonda 375.000€

www.mibgroup.es +34 662 58 96 58 info@mibgroup.es

Ref.-ID: MIBGR4853890 Calahonda Apartment

2

2

150 m<sup>2</sup>

Discover the exclusivity and serenity of Mijas in this charming 150 m² apartment located in the Cascada de las Lomas Complex, one of the most distinguished areas of the town! This home has a spacious living-dining room, fully equipped kitchen, 2 bedrooms and 2 full bathrooms. In addition, it offers a generous terrace ideal for relaxing and enjoying. Equipped with built-in wardrobes, air conditioning, and a cozy fireplace in the living room. The urbanization offers private access, a refreshing community pool and extensive green areas to immerse yourself in the peace and beauty of the surroundings. Its privileged location in a quiet residential area close to golf courses guarantees easy access to all services, as well as the beach and the center of Mijas in just a few minutes. Don't miss this unique opportunity and request a visit to discover this wonderful property! Ground Floor Apartment, Calahonda, Costa del Sol. 2 Bedrooms, 2 Bathrooms, Built 150 m². Setting: Suburban, Close To Golf, Close To Sea, Urbanisation. Orientation: South. Pool: Communal. Climate Control: Air Conditioning, Fireplace. Views: Mountain, Panoramic, Street. Features: Fitted Wardrobes, Private Terrace, Marble Flooring, Barbeque. Furniture: Not Furnished. Kitchen: Partially Fitted. Garden: Communal. Security: Gated Complex, Entry Phone. Parking: Underground, Covered, Communal. Category: Bargain, Beachfront, Cheap, Distressed, Golf, Holiday Homes, Investment, Luxury.