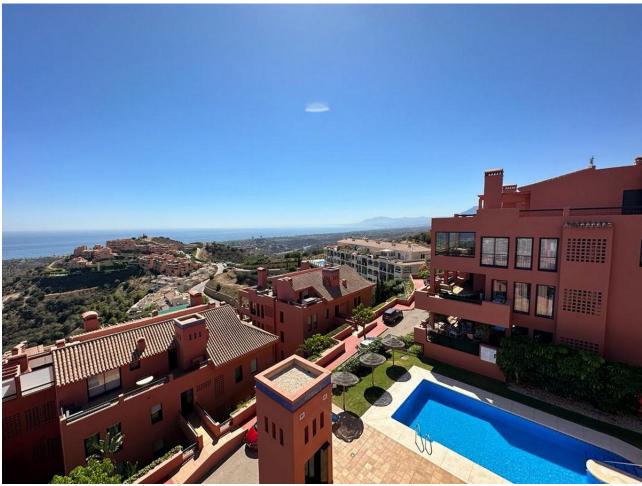

## Sales - Apartment - Calahonda 375.000€

www.mibgroup.es +34 662 58 96 58 info@mibgroup.es

Ref.-ID: MIBGR4853890 Calahonda Apartment

2

2

150 m<sup>2</sup>

Discover the exclusivity and serenity of Mijas in this charming 150 m² apartment located in the Cascada de las Lomas Complex, one of the most distinguished areas of the town! This home has a spacious living-dining room, fully equipped kitchen, 2 bedrooms and 2 full bathrooms. In addition, it offers a generous terrace ideal for relaxing and enjoying. Equipped with built-in wardrobes, air conditioning, and a cozy fireplace in the living room. The urbanization offers private access, a refreshing community pool and extensive green areas to immerse yourself in the peace and beauty of the surroundings. Its privileged location in a quiet residential area close to golf courses guarantees easy access to all services, as well as the beach and the center of Mijas in just a few minutes. Don't miss this unique opportunity and request a visit to discover this wonderful property! Ground Floor Apartment, Calahonda, Costa del Sol. 2 Bedrooms, 2 Bathrooms, Built 150 m². Setting: Suburban, Close To Golf, Close To Sea, Urbanisation. Orientation: South. Pool: Communal. Climate Control: Air Conditioning, Fireplace. Views: Mountain, Panoramic, Street. Features: Fitted Wardrobes, Private Terrace, Marble Flooring, Barbeque. Furniture: Not Furnished. Kitchen: Partially Fitted. Garden: Communal. Security: Gated Complex, Entry Phone. Parking: Underground, Covered, Communal. Category: Bargain, Beachfront, Cheap, Distressed, Golf, Holiday Homes, Investment, Luxury.