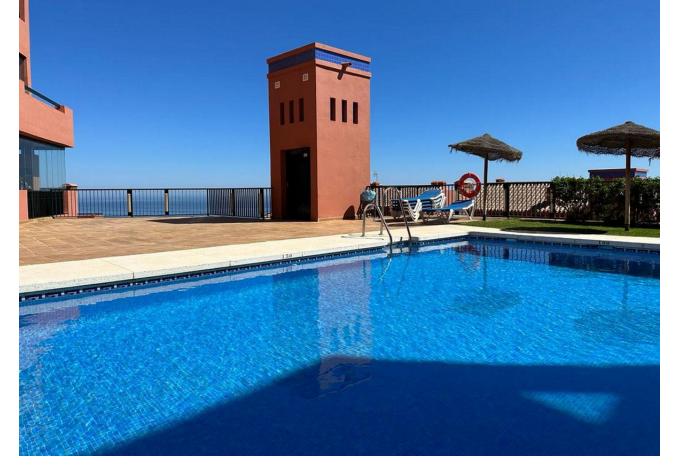

## Sales - Apartment - Calahonda 375.000€

www.mibgroup.es +34 662 58 96 58 info@mibgroup.es

Ref.-ID: MIBGR4853890 Calahonda Apartment

2

2

150 m<sup>2</sup>

Discover the exclusivity and serenity of Mijas in this charming 150 m² apartment located in the Cascada de las Lomas Complex, one of the most distinguished areas of the town! This home has a spacious living-dining room, fully equipped kitchen, 2 bedrooms and 2 full bathrooms. In addition, it offers a generous terrace ideal for relaxing and enjoying. Equipped with built-in wardrobes, air conditioning, and a cozy fireplace in the living room. The urbanization offers private access, a refreshing community pool and extensive green areas to immerse yourself in the peace and beauty of the surroundings. Its privileged location in a quiet residential area close to golf courses guarantees easy access to all services, as well as the beach and the center of Mijas in just a few minutes. Don't miss this unique opportunity and request a visit to discover this wonderful property! Ground Floor Apartment, Calahonda, Costa del Sol. 2 Bedrooms, 2 Bathrooms, Built 150 m². Setting: Suburban, Close To Golf, Close To Sea, Urbanisation. Orientation: South. Pool: Communal. Climate Control: Air Conditioning, Fireplace. Views: Mountain, Panoramic, Street. Features: Fitted Wardrobes, Private Terrace, Marble Flooring, Barbeque. Furniture: Not Furnished. Kitchen: Partially Fitted. Garden: Communal. Security: Gated Complex, Entry Phone. Parking: Underground, Covered, Communal. Category: Bargain, Beachfront, Cheap, Distressed, Golf, Holiday Homes, Investment, Luxury.