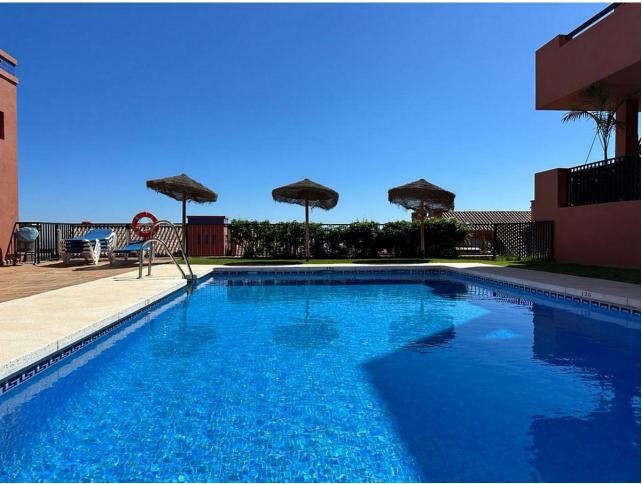

## Sales - Apartment - Calahonda 375.000€

www.mibgroup.es +34 662 58 96 58 info@mibgroup.es

Ref.-ID: MIBGR4853890 Calahonda Apartment

2

2

150 m<sup>2</sup>

Discover the exclusivity and serenity of Mijas in this charming 150 m² apartment located in the Cascada de las Lomas Complex, one of the most distinguished areas of the town! This home has a spacious living-dining room, fully equipped kitchen, 2 bedrooms and 2 full bathrooms. In addition, it offers a generous terrace ideal for relaxing and enjoying. Equipped with built-in wardrobes, air conditioning, and a cozy fireplace in the living room. The urbanization offers private access, a refreshing community pool and extensive green areas to immerse yourself in the peace and beauty of the surroundings. Its privileged location in a quiet residential area close to golf courses guarantees easy access to all services, as well as the beach and the center of Mijas in just a few minutes. Don't miss this unique opportunity and request a visit to discover this wonderful property! Ground Floor Apartment, Calahonda, Costa del Sol. 2 Bedrooms, 2 Bathrooms, Built 150 m². Setting: Suburban, Close To Golf, Close To Sea, Urbanisation. Orientation: South. Pool: Communal. Climate Control: Air Conditioning, Fireplace. Views: Mountain, Panoramic, Street. Features: Fitted Wardrobes, Private Terrace, Marble Flooring, Barbeque. Furniture: Not Furnished. Kitchen: Partially Fitted. Garden: Communal. Security: Gated Complex, Entry Phone. Parking: Underground, Covered, Communal. Category: Bargain, Beachfront, Cheap, Distressed, Golf, Holiday Homes, Investment, Luxury.