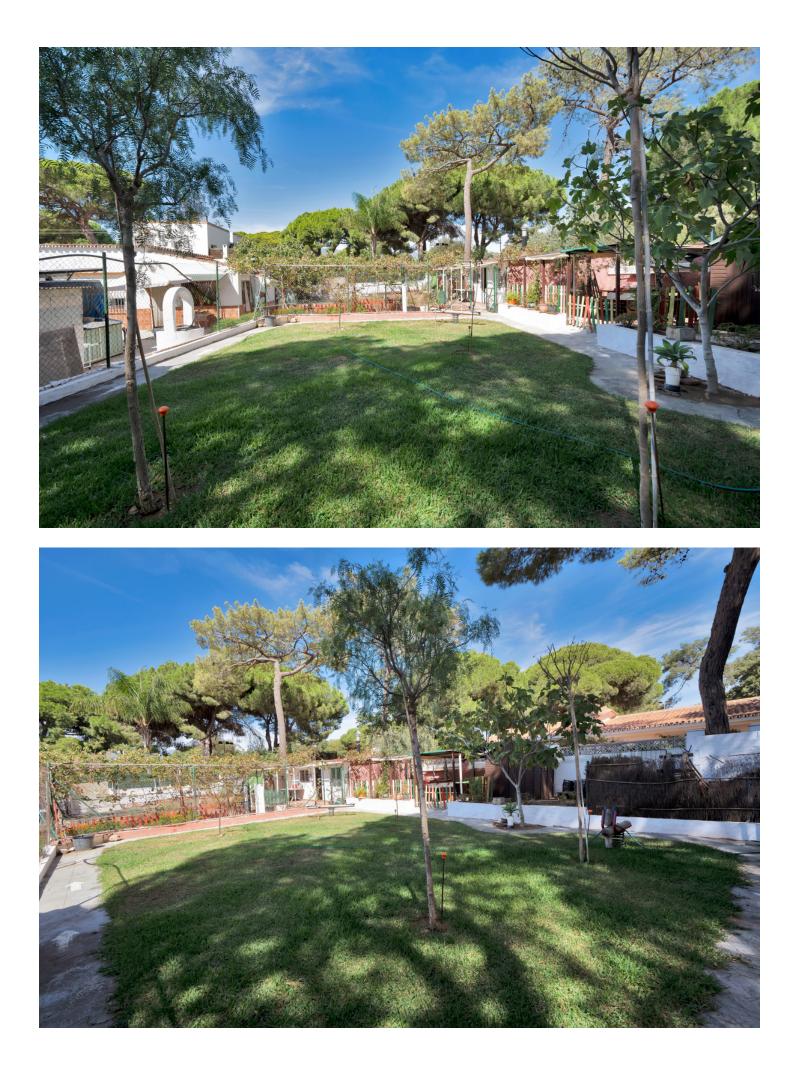

This chalet of about 150 m<sup>2</sup>, located in El Rosario with a south orientation, is situated on a 1,000 m<sup>2</sup> plot, just 10 minutes from Marbella and close to the beach, and a little over half an hour from the airport. The construction is practical and functional, featuring large windows that illuminate the interior spaces, near golf courses and a tennis club. The garden offers a tranquil and natural environment. The terrace is a great place to enjoy outdoor meals. Inside, the chalet has a living room with a fireplace and access to the terrace, along with a fully equipped kitchen. The 4 bedrooms are spacious and bright, with 2 full bathrooms and 1 toilet. There is another living room with a kitchen, pantry, and laundry room, providing plenty of usable space. Moreover, we have parking for up to 4 cars and the possibility of expansion, making it a versatile and comfortable place to enjoy daily life. The abbreviated information document is available. Costs: Taxes (ITP or VAT + AJD) + Notarial and registration fees. ARF