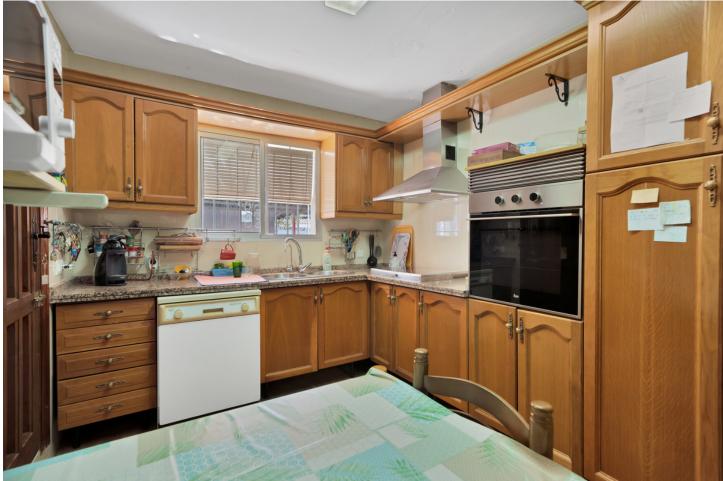

This chalet of about 150 m<sup>2</sup>, located in El Rosario with a south orientation, is situated on a 1,000 m<sup>2</sup> plot, just 10 minutes from Marbella and close to the beach, and a little over half an hour from the airport. The construction is practical and functional, featuring large windows that illuminate the interior spaces, near golf courses and a tennis club. The garden offers a tranquil and natural environment. The terrace is a great place to enjoy outdoor meals. Inside, the chalet has a living room with a fireplace and access to the terrace, along with a fully equipped kitchen. The 4 bedrooms are spacious and bright, with 2 full bathrooms and 1 toilet. There is another living room with a kitchen, pantry, and laundry room, providing plenty of usable space. Moreover, we have parking for up to 4 cars and the possibility of expansion, making it a versatile and comfortable place to enjoy daily life. The abbreviated information document is available. Costs: Taxes (ITP or VAT + AJD) + Notarial and registration fees. ARF