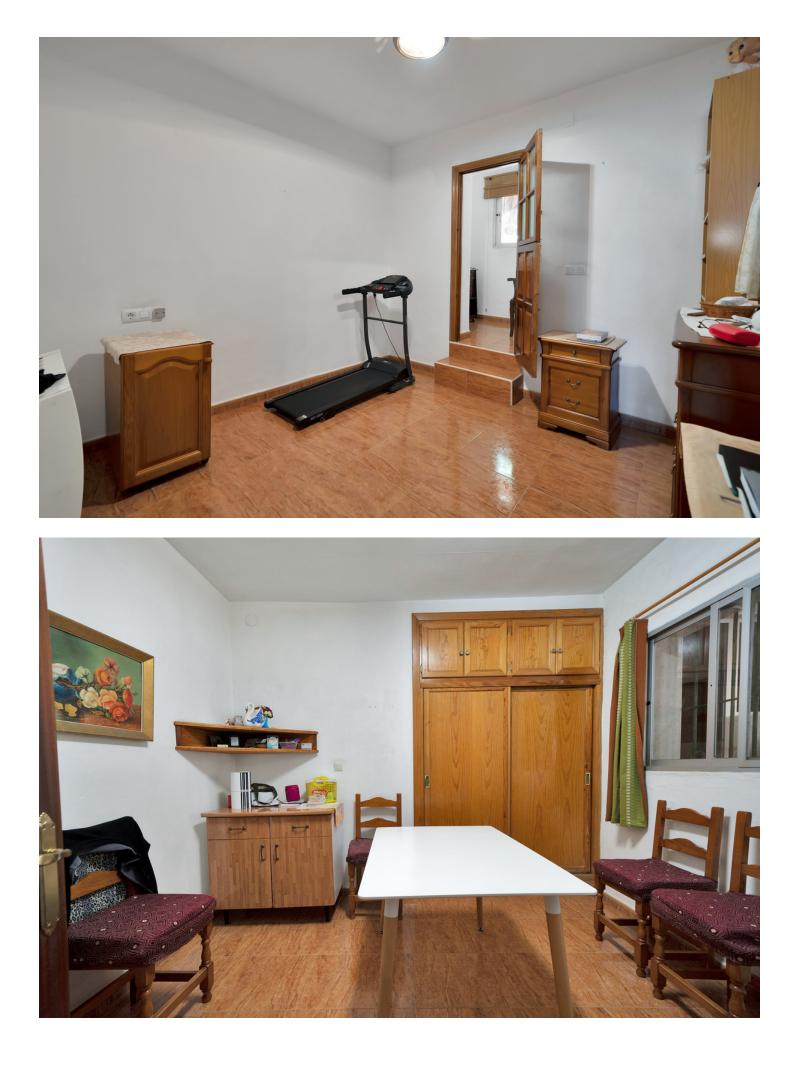

This chalet of about 150 m<sup>2</sup>, located in El Rosario with a south orientation, is situated on a 1,000 m<sup>2</sup> plot, just 10 minutes from Marbella and close to the beach, and a little over half an hour from the airport. The construction is practical and functional, featuring large windows that illuminate the interior spaces, near golf courses and a tennis club. The garden offers a tranquil and natural environment. The terrace is a great place to enjoy outdoor meals. Inside, the chalet has a living room with a fireplace and access to the terrace, along with a fully equipped kitchen. The 4 bedrooms are spacious and bright, with 2 full bathrooms and 1 toilet. There is another living room with a kitchen, pantry, and laundry room, providing plenty of usable space. Moreover, we have parking for up to 4 cars and the possibility of expansion, making it a versatile and comfortable place to enjoy daily life. The abbreviated information document is available. Costs: Taxes (ITP or VAT + AJD) + Notarial and registration fees. ARF