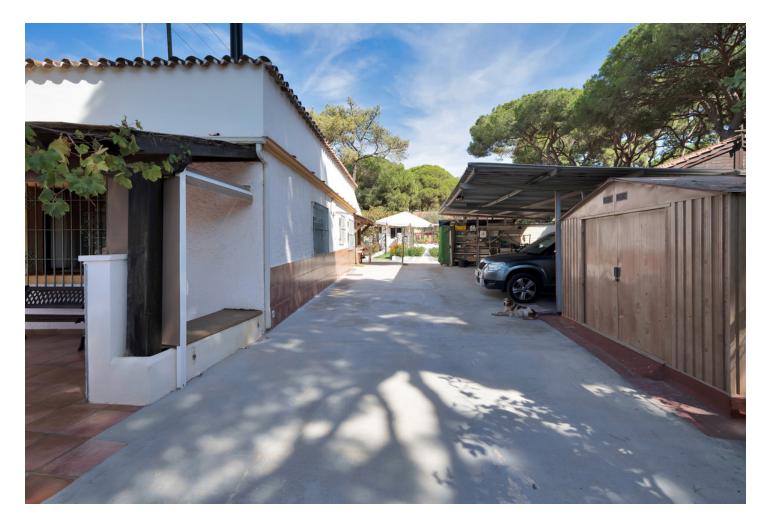

This chalet of about 150 m<sup>2</sup>, located in El Rosario with a south orientation, is situated on a 1,000 m<sup>2</sup> plot, just 10 minutes from Marbella and close to the beach, and a little over half an hour from the airport. The construction is practical and functional, featuring large windows that illuminate the interior spaces, near golf courses and a tennis club. The garden offers a tranquil and natural environment. The terrace is a great place to enjoy outdoor meals. Inside, the chalet has a living room with a fireplace and access to the terrace, along with a fully equipped kitchen. The 4 bedrooms are spacious and bright, with 2 full bathrooms and 1 toilet. There is another living room with a kitchen, pantry, and laundry room, providing plenty of usable space. Moreover, we have parking for up to 4 cars and the possibility of expansion, making it a versatile and comfortable place to enjoy daily life. The abbreviated information document is available. Costs: Taxes (ITP or VAT + AJD) + Notarial and registration fees. ARF