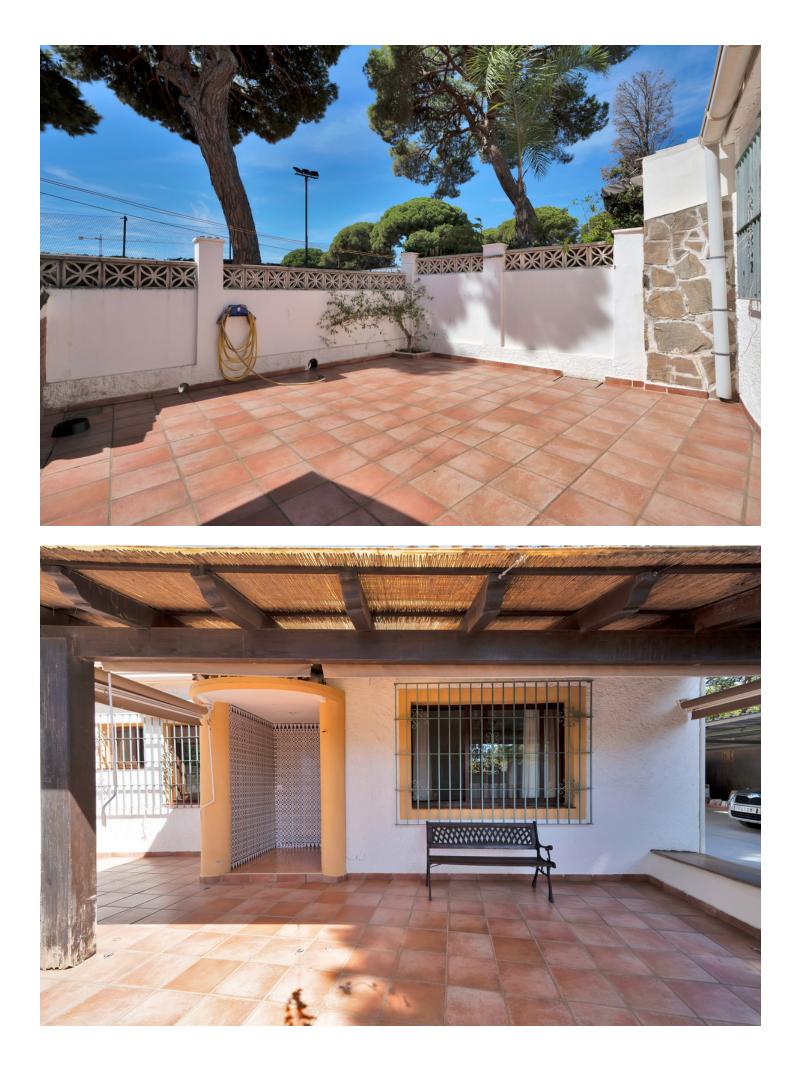

This chalet of about 150 m<sup>2</sup>, located in El Rosario with a south orientation, is situated on a 1,000 m<sup>2</sup> plot, just 10 minutes from Marbella and close to the beach, and a little over half an hour from the airport. The construction is practical and functional, featuring large windows that illuminate the interior spaces, near golf courses and a tennis club. The garden offers a tranquil and natural environment. The terrace is a great place to enjoy outdoor meals. Inside, the chalet has a living room with a fireplace and access to the terrace, along with a fully equipped kitchen. The 4 bedrooms are spacious and bright, with 2 full bathrooms and 1 toilet. There is another living room with a kitchen, pantry, and laundry room, providing plenty of usable space. Moreover, we have parking for up to 4 cars and the possibility of expansion, making it a versatile and comfortable place to enjoy daily life. The abbreviated information document is available. Costs: Taxes (ITP or VAT + AJD) + Notarial and registration fees. ARF