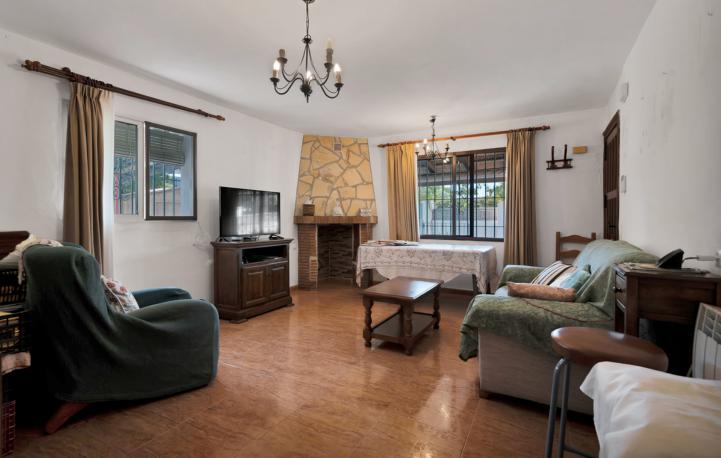

This chalet of about 150 m<sup>2</sup>, located in El Rosario with a south orientation, is situated on a 1,000 m<sup>2</sup> plot, just 10 minutes from Marbella and close to the beach, and a little over half an hour from the airport. The construction is practical and functional, featuring large windows that illuminate the interior spaces, near golf courses and a tennis club. The garden offers a tranquil and natural environment. The terrace is a great place to enjoy outdoor meals. Inside, the chalet has a living room with a fireplace and access to the terrace, along with a fully equipped kitchen. The 4 bedrooms are spacious and bright, with 2 full bathrooms and 1 toilet. There is another living room with a kitchen, pantry, and laundry room, providing plenty of usable space. Moreover, we have parking for up to 4 cars and the possibility of expansion, making it a versatile and comfortable place to enjoy daily life. The abbreviated information document is available. Costs: Taxes (ITP or VAT + AJD) + Notarial and registration fees. ARF