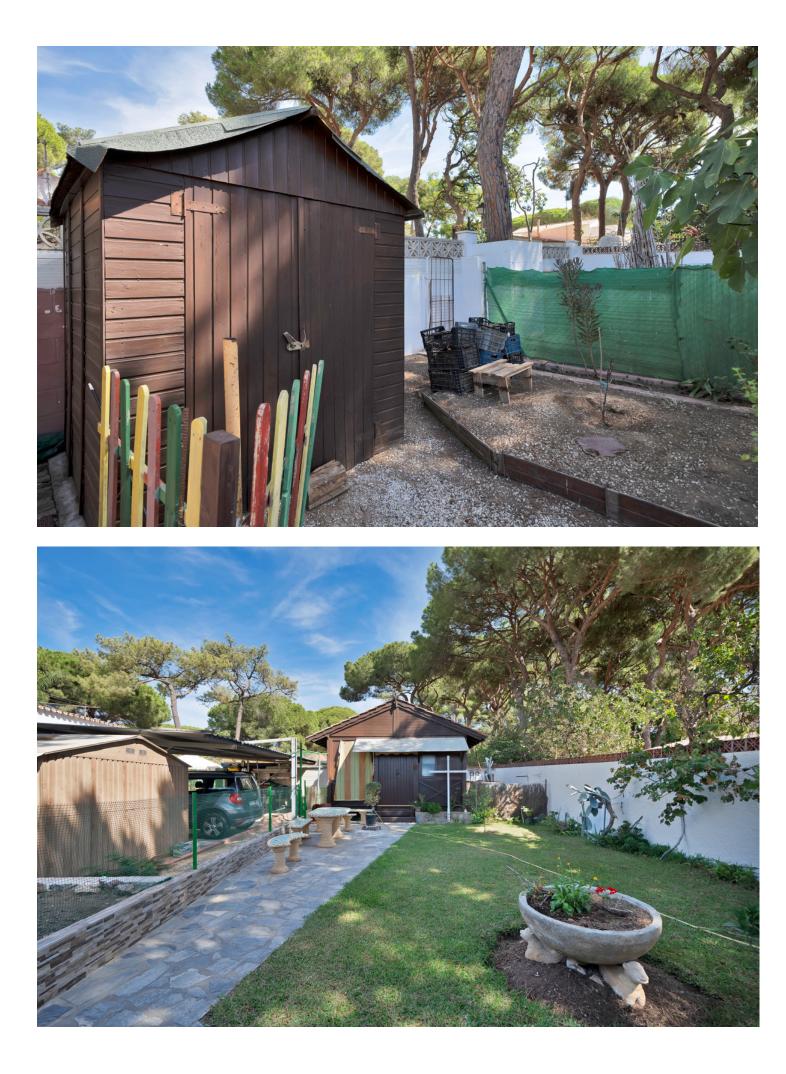

This chalet of about 150 m<sup>2</sup>, located in El Rosario with a south orientation, is situated on a 1,000 m<sup>2</sup> plot, just 10 minutes from Marbella and close to the beach, and a little over half an hour from the airport. The construction is practical and functional, featuring large windows that illuminate the interior spaces, near golf courses and a tennis club. The garden offers a tranquil and natural environment. The terrace is a great place to enjoy outdoor meals. Inside, the chalet has a living room with a fireplace and access to the terrace, along with a fully equipped kitchen. The 4 bedrooms are spacious and bright, with 2 full bathrooms and 1 toilet. There is another living room with a kitchen, pantry, and laundry room, providing plenty of usable space. Moreover, we have parking for up to 4 cars and the possibility of expansion, making it a versatile and comfortable place to enjoy daily life. The abbreviated information document is available. Costs: Taxes (ITP or VAT + AJD) + Notarial and registration fees. ARF