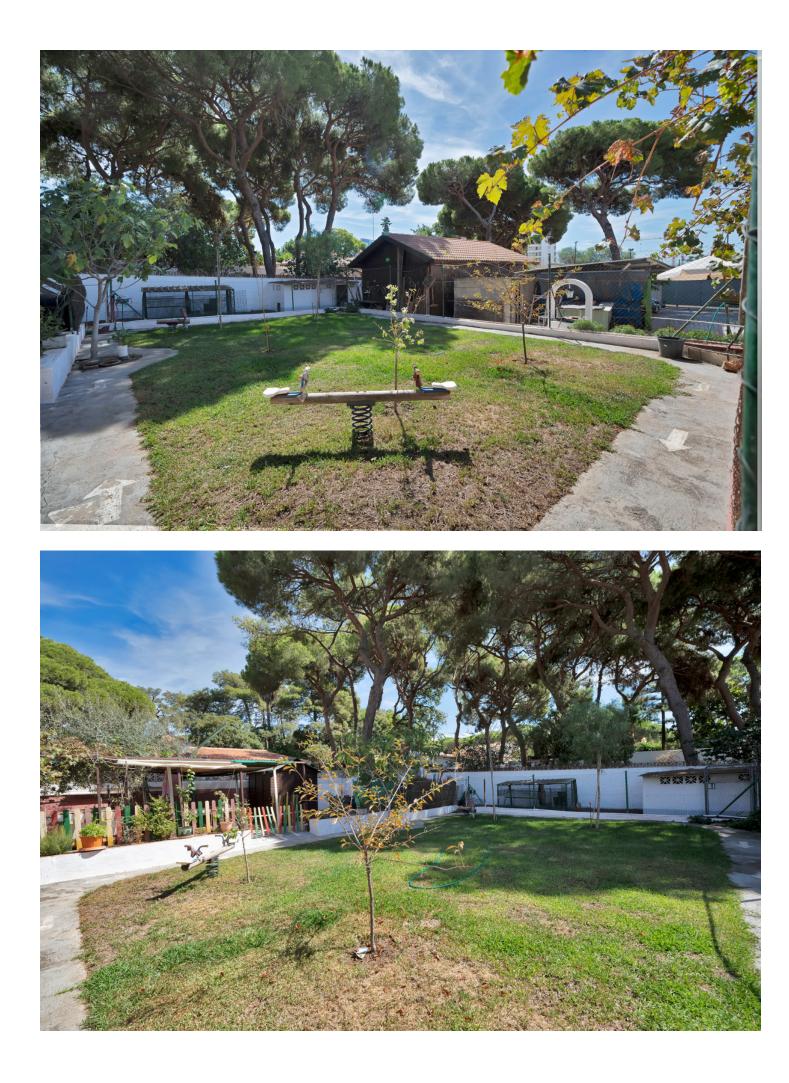

This chalet of about 150 m<sup>2</sup>, located in El Rosario with a south orientation, is situated on a 1,000 m<sup>2</sup> plot, just 10 minutes from Marbella and close to the beach, and a little over half an hour from the airport. The construction is practical and functional, featuring large windows that illuminate the interior spaces, near golf courses and a tennis club. The garden offers a tranquil and natural environment. The terrace is a great place to enjoy outdoor meals. Inside, the chalet has a living room with a fireplace and access to the terrace, along with a fully equipped kitchen. The 4 bedrooms are spacious and bright, with 2 full bathrooms and 1 toilet. There is another living room with a kitchen, pantry, and laundry room, providing plenty of usable space. Moreover, we have parking for up to 4 cars and the possibility of expansion, making it a versatile and comfortable place to enjoy daily life. The abbreviated information document is available. Costs: Taxes (ITP or VAT + AJD) + Notarial and registration fees. ARF