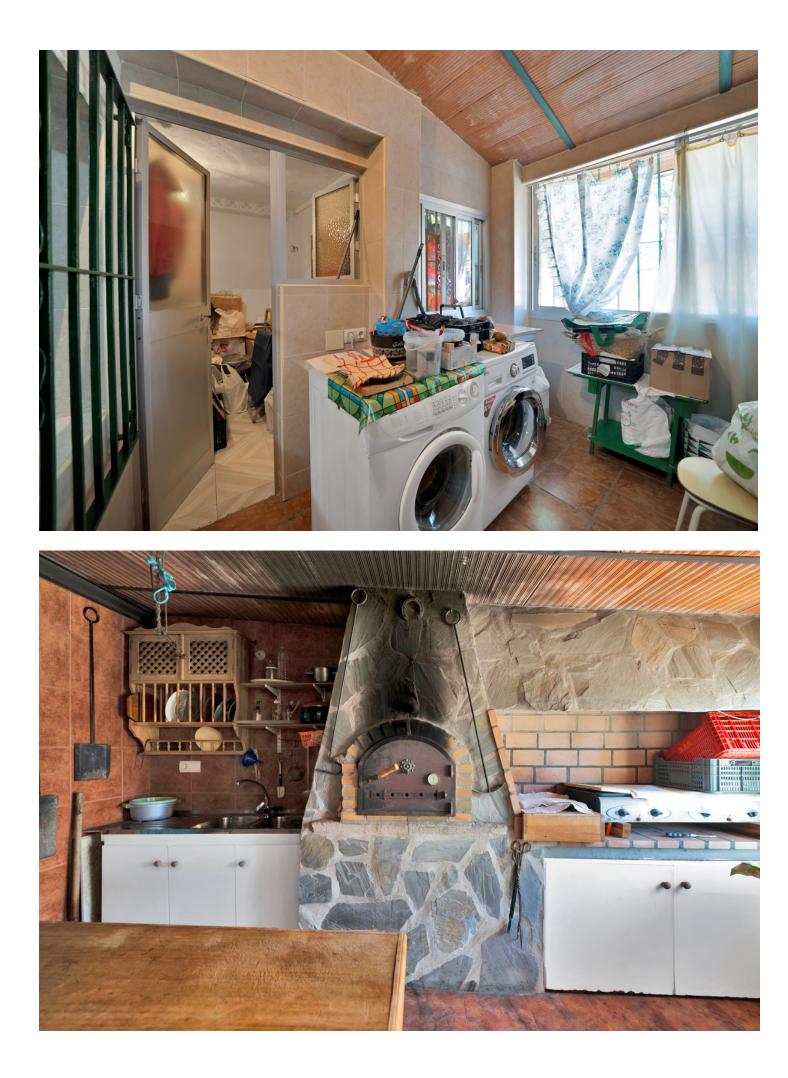

This chalet of about 150 m<sup>2</sup>, located in El Rosario with a south orientation, is situated on a 1,000 m<sup>2</sup> plot, just 10 minutes from Marbella and close to the beach, and a little over half an hour from the airport. The construction is practical and functional, featuring large windows that illuminate the interior spaces, near golf courses and a tennis club. The garden offers a tranquil and natural environment. The terrace is a great place to enjoy outdoor meals. Inside, the chalet has a living room with a fireplace and access to the terrace, along with a fully equipped kitchen. The 4 bedrooms are spacious and bright, with 2 full bathrooms and 1 toilet. There is another living room with a kitchen, pantry, and laundry room, providing plenty of usable space. Moreover, we have parking for up to 4 cars and the possibility of expansion, making it a versatile and comfortable place to enjoy daily life. The abbreviated information document is available. Costs: Taxes (ITP or VAT + AJD) + Notarial and registration fees. ARF