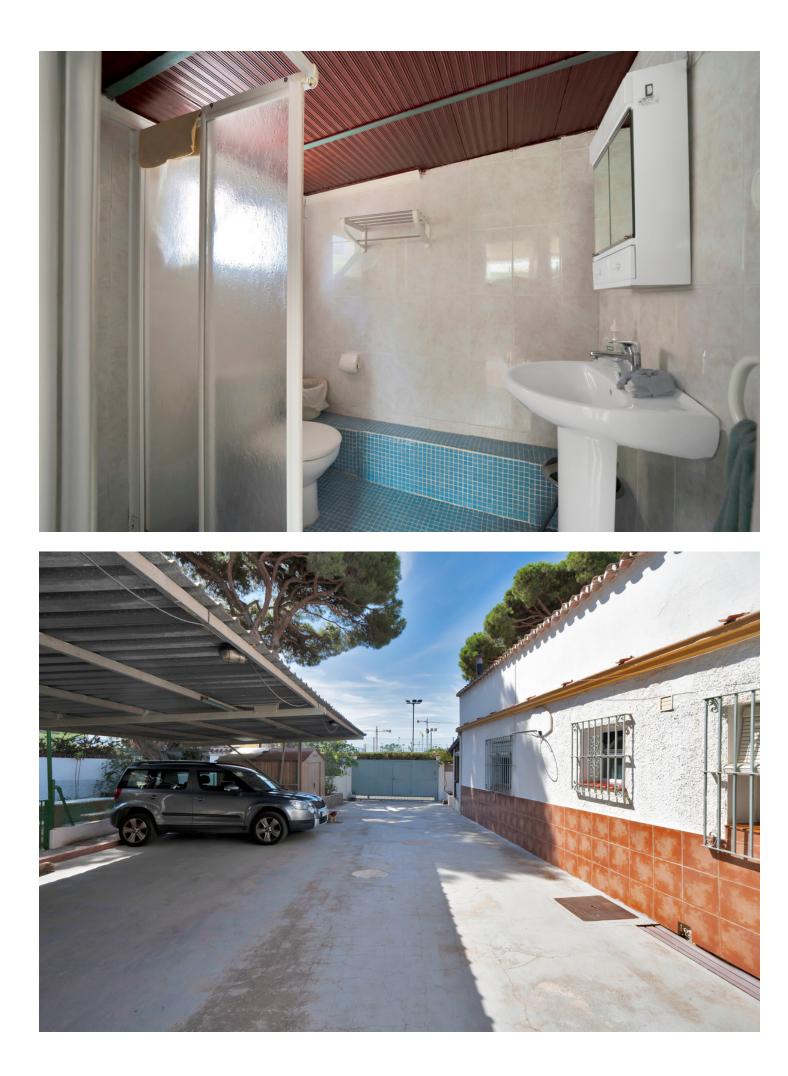

This chalet of about 150 m<sup>2</sup>, located in El Rosario with a south orientation, is situated on a 1,000 m<sup>2</sup> plot, just 10 minutes from Marbella and close to the beach, and a little over half an hour from the airport. The construction is practical and functional, featuring large windows that illuminate the interior spaces, near golf courses and a tennis club. The garden offers a tranquil and natural environment. The terrace is a great place to enjoy outdoor meals. Inside, the chalet has a living room with a fireplace and access to the terrace, along with a fully equipped kitchen. The 4 bedrooms are spacious and bright, with 2 full bathrooms and 1 toilet. There is another living room with a kitchen, pantry, and laundry room, providing plenty of usable space. Moreover, we have parking for up to 4 cars and the possibility of expansion, making it a versatile and comfortable place to enjoy daily life. The abbreviated information document is available. Costs: Taxes (ITP or VAT + AJD) + Notarial and registration fees. ARF