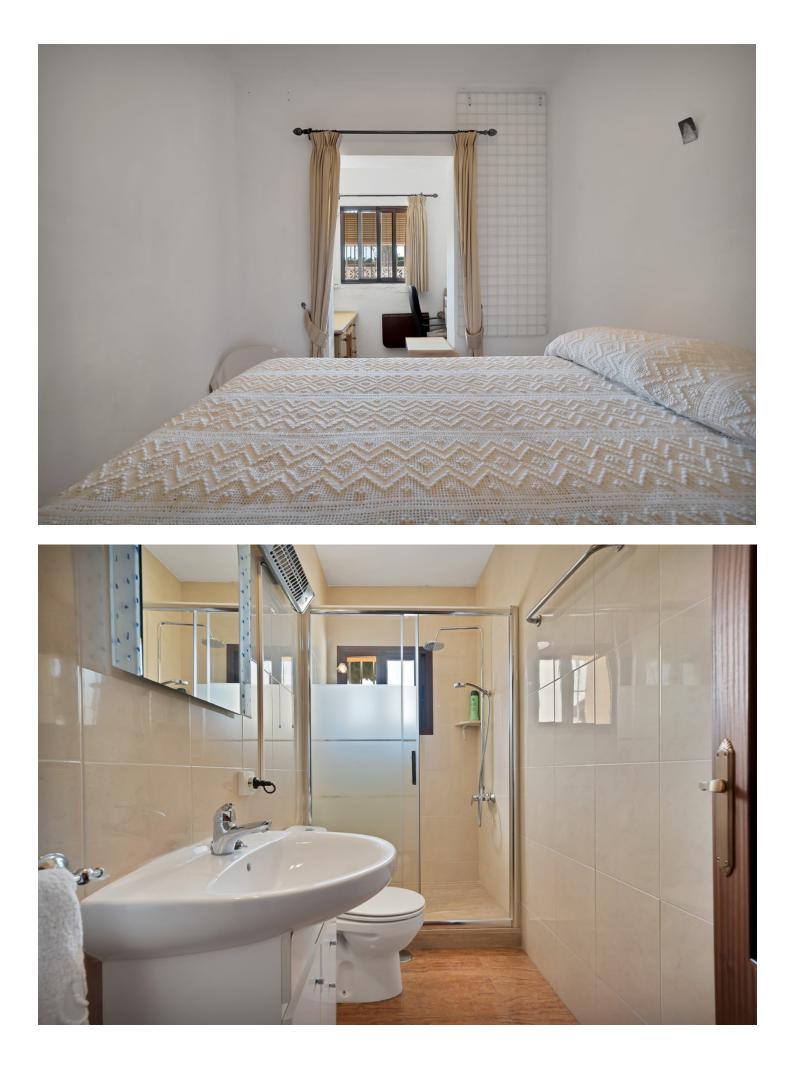

This chalet of about 150 m<sup>2</sup>, located in El Rosario with a south orientation, is situated on a 1,000 m<sup>2</sup> plot, just 10 minutes from Marbella and close to the beach, and a little over half an hour from the airport. The construction is practical and functional, featuring large windows that illuminate the interior spaces, near golf courses and a tennis club. The garden offers a tranquil and natural environment. The terrace is a great place to enjoy outdoor meals. Inside, the chalet has a living room with a fireplace and access to the terrace, along with a fully equipped kitchen. The 4 bedrooms are spacious and bright, with 2 full bathrooms and 1 toilet. There is another living room with a kitchen, pantry, and laundry room, providing plenty of usable space. Moreover, we have parking for up to 4 cars and the possibility of expansion, making it a versatile and comfortable place to enjoy daily life. The abbreviated information document is available. Costs: Taxes (ITP or VAT + AJD) + Notarial and registration fees. ARF