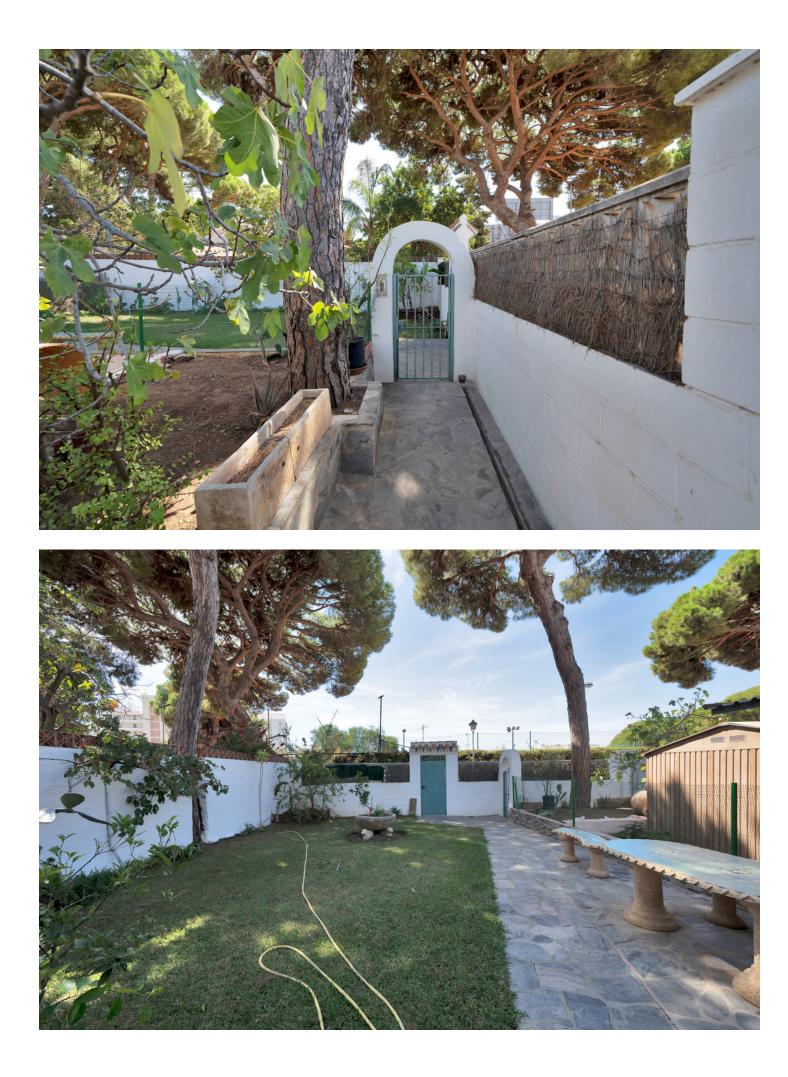

This chalet of about 150 m<sup>2</sup>, located in El Rosario with a south orientation, is situated on a 1,000 m<sup>2</sup> plot, just 10 minutes from Marbella and close to the beach, and a little over half an hour from the airport. The construction is practical and functional, featuring large windows that illuminate the interior spaces, near golf courses and a tennis club. The garden offers a tranquil and natural environment. The terrace is a great place to enjoy outdoor meals. Inside, the chalet has a living room with a fireplace and access to the terrace, along with a fully equipped kitchen. The 4 bedrooms are spacious and bright, with 2 full bathrooms and 1 toilet. There is another living room with a kitchen, pantry, and laundry room, providing plenty of usable space. Moreover, we have parking for up to 4 cars and the possibility of expansion, making it a versatile and comfortable place to enjoy daily life. The abbreviated information document is available. Costs: Taxes (ITP or VAT + AJD) + Notarial and registration fees. ARF