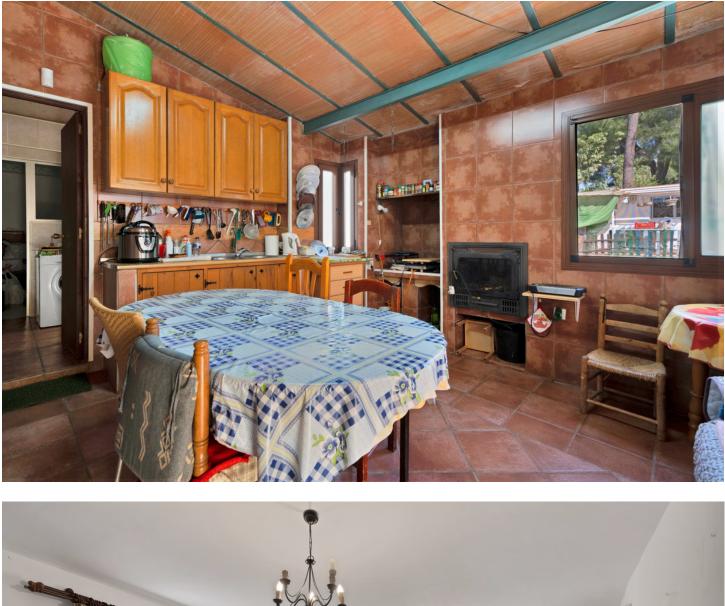

This chalet of about 150 m<sup>2</sup>, located in El Rosario with a south orientation, is situated on a 1,000 m<sup>2</sup> plot, just 10 minutes from Marbella and close to the beach, and a little over half an hour from the airport. The construction is practical and functional, featuring large windows that illuminate the interior spaces, near golf courses and a tennis club. The garden offers a tranquil and natural environment. The terrace is a great place to enjoy outdoor meals. Inside, the chalet has a living room with a fireplace and access to the terrace, along with a fully equipped kitchen. The 4 bedrooms are spacious and bright, with 2 full bathrooms and 1 toilet. There is another living room with a kitchen, pantry, and laundry room, providing plenty of usable space. Moreover, we have parking for up to 4 cars and the possibility of expansion, making it a versatile and comfortable place to enjoy daily life. The abbreviated information document is available. Costs: Taxes (ITP or VAT + AJD) + Notarial and registration fees. ARF