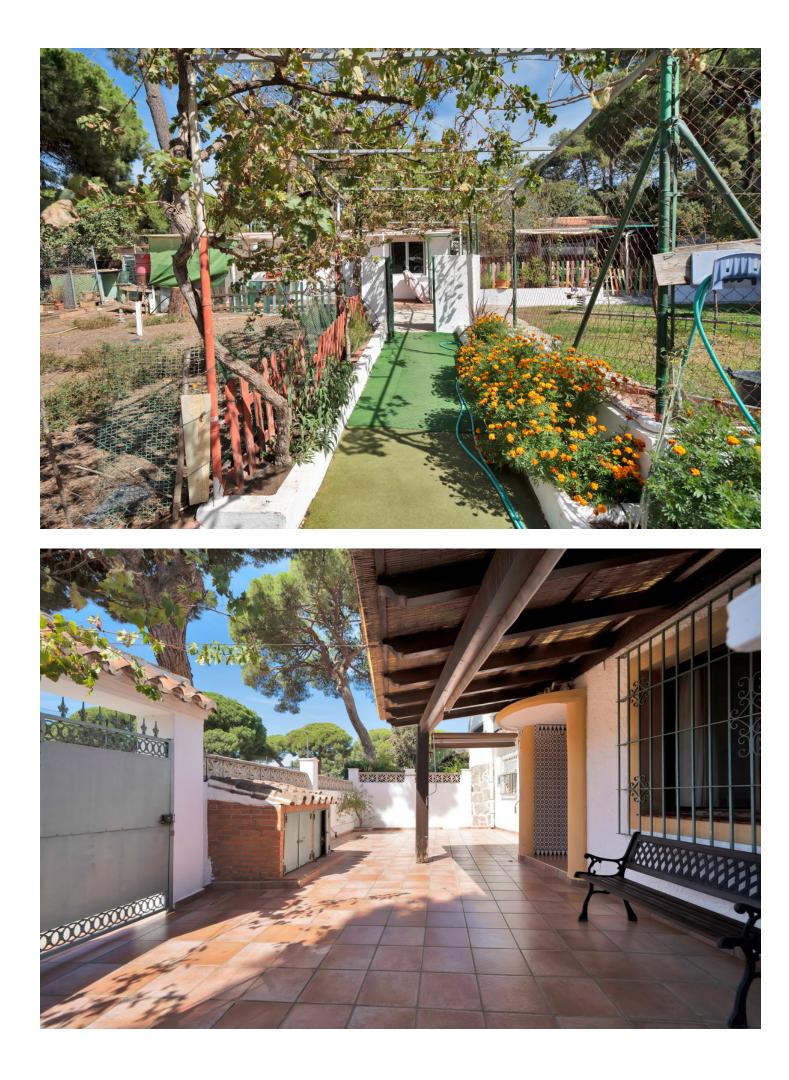

This chalet of about 150 m<sup>2</sup>, located in El Rosario with a south orientation, is situated on a 1,000 m<sup>2</sup> plot, just 10 minutes from Marbella and close to the beach, and a little over half an hour from the airport. The construction is practical and functional, featuring large windows that illuminate the interior spaces, near golf courses and a tennis club. The garden offers a tranquil and natural environment. The terrace is a great place to enjoy outdoor meals. Inside, the chalet has a living room with a fireplace and access to the terrace, along with a fully equipped kitchen. The 4 bedrooms are spacious and bright, with 2 full bathrooms and 1 toilet. There is another living room with a kitchen, pantry, and laundry room, providing plenty of usable space. Moreover, we have parking for up to 4 cars and the possibility of expansion, making it a versatile and comfortable place to enjoy daily life. The abbreviated information document is available. Costs: Taxes (ITP or VAT + AJD) + Notarial and registration fees. ARF