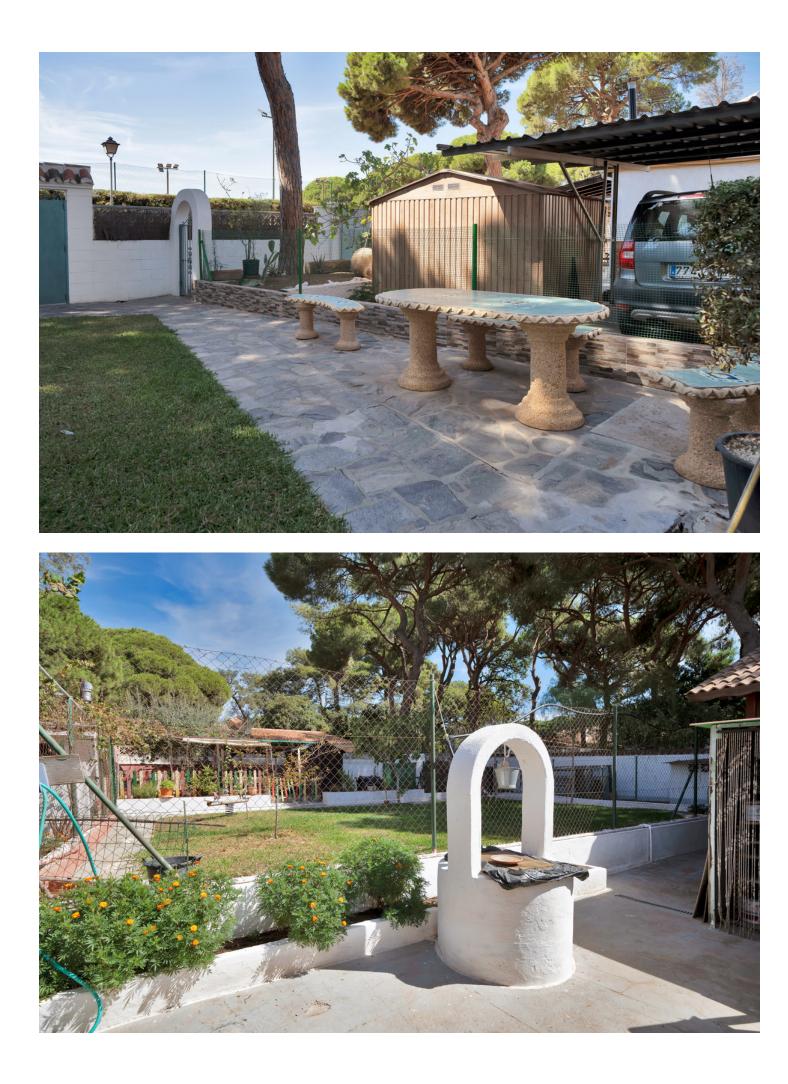

This chalet of about 150 m<sup>2</sup>, located in El Rosario with a south orientation, is situated on a 1,000 m<sup>2</sup> plot, just 10 minutes from Marbella and close to the beach, and a little over half an hour from the airport. The construction is practical and functional, featuring large windows that illuminate the interior spaces, near golf courses and a tennis club. The garden offers a tranquil and natural environment. The terrace is a great place to enjoy outdoor meals. Inside, the chalet has a living room with a fireplace and access to the terrace, along with a fully equipped kitchen. The 4 bedrooms are spacious and bright, with 2 full bathrooms and 1 toilet. There is another living room with a kitchen, pantry, and laundry room, providing plenty of usable space. Moreover, we have parking for up to 4 cars and the possibility of expansion, making it a versatile and comfortable place to enjoy daily life. The abbreviated information document is available. Costs: Taxes (ITP or VAT + AJD) + Notarial and registration fees. ARF