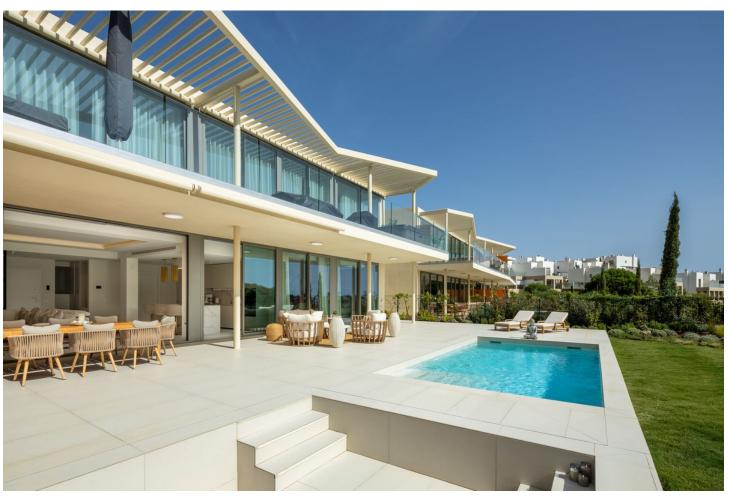

Indulge in the ultimate luxury lifestyle with this brand-new 3-bedroom apartment located in the sought-after Reserva del Higuerón, Benalmádena. This exquisite property boasts unobstructed views to the mountains and sea, with a private outdoor space designed to offer the perfect combination of relaxation and entertainment. The expansive terrace is the true centerpiece of this home, featuring a private pool, a beautifully landscaped garden, and a cozy fire pit-ideal for enjoying the serene evenings. Whether you're swimming in your pool, lounging in the sun, or gathering around the fire pit with friends and family, this terrace offers an idyllic outdoor living experience. The terrace flows seamlessly from the spacious open-plan living area, making it perfect for indoor-outdoor entertaining or quiet nights at home. Inside, the apartment is equally impressive, with a modern, fully equipped kitchen, top-of-the-line appliances, and has been fully custom designed by a Soledad Merchán. Each of the three bedrooms is designed with comfort and style in mind, offering ample natural light and the master bedroom includes a luxurious ensuite bathroom and walk in wardrobe. The property features underfloor heating throughout, 2 parking spaces and a storage room. The 3rd bedroom is currently being used as an office space. As part of the exclusive 16+ Collection, residents have access to a beautiful communal pool and coworking space along with world-class amenities with the Higueron Hotel including a fitness center, spa, multiple indoor and outdoor pools, numerous gourmet dining options, beach club and more! Located just minutes drive from the beach and close to both Málaga and Marbella, this property provides the perfect balance of luxurious seclusion and vibrant coastal living. Don't miss the opportunity to own this stunning retreat, where every detail has been designed to enhance your luxury living experience.