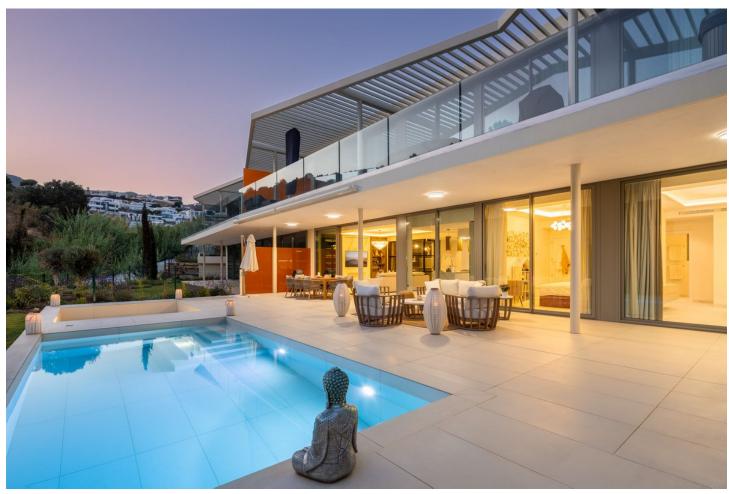

Indulge in the ultimate luxury lifestyle with this brand-new 3-bedroom apartment located in the sought-after Reserva del Higuerón, Benalmádena. This exquisite property boasts unobstructed views to the mountains and sea, with a private outdoor space designed to offer the perfect combination of relaxation and entertainment. The expansive terrace is the true centerpiece of this home, featuring a private pool, a beautifully landscaped garden, and a cozy fire pit-ideal for enjoying the serene evenings. Whether you're swimming in your pool, lounging in the sun, or gathering around the fire pit with friends and family, this terrace offers an idyllic outdoor living experience. The terrace flows seamlessly from the spacious open-plan living area, making it perfect for indoor-outdoor entertaining or quiet nights at home. Inside, the apartment is equally impressive, with a modern, fully equipped kitchen, top-of-the-line appliances, and has been fully custom designed by a Soledad Merchán. Each of the three bedrooms is designed with comfort and style in mind, offering ample natural light and the master bedroom includes a luxurious ensuite bathroom and walk in wardrobe. The property features underfloor heating throughout, 2 parking spaces and a storage room. The 3rd bedroom is currently being used as an office space. As part of the exclusive 16+ Collection, residents have access to a beautiful communal pool and coworking space along with world-class amenities with the Higueron Hotel including a fitness center, spa, multiple indoor and outdoor pools, numerous gourmet dining options, beach club and more! Located just minutes drive from the beach and close to both Málaga and Marbella, this property provides the perfect balance of luxurious seclusion and vibrant coastal living. Don't miss the opportunity to own this stunning retreat, where every detail has been designed to enhance your luxury living experience.