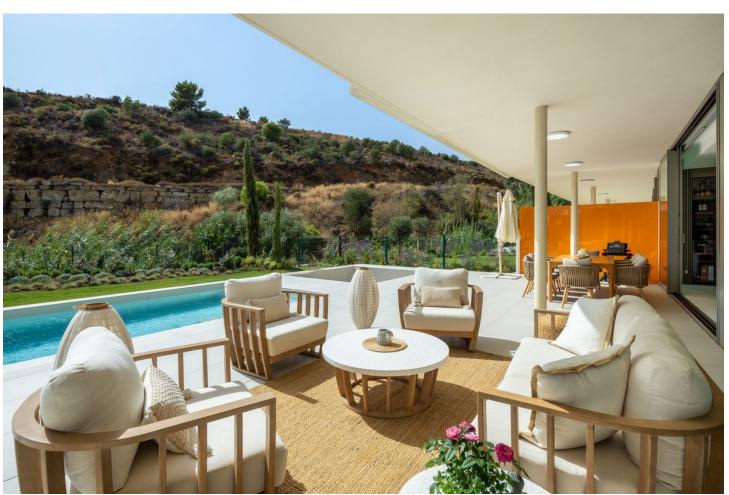

Indulge in the ultimate luxury lifestyle with this brand-new 3-bedroom apartment located in the sought-after Reserva del Higuerón, Benalmádena. This exquisite property boasts unobstructed views to the mountains and sea, with a private outdoor space designed to offer the perfect combination of relaxation and entertainment. The expansive terrace is the true centerpiece of this home, featuring a private pool, a beautifully landscaped garden, and a cozy fire pit-ideal for enjoying the serene evenings. Whether you're swimming in your pool, lounging in the sun, or gathering around the fire pit with friends and family, this terrace offers an idyllic outdoor living experience. The terrace flows seamlessly from the spacious open-plan living area, making it perfect for indoor-outdoor entertaining or quiet nights at home. Inside, the apartment is equally impressive, with a modern, fully equipped kitchen, top-of-the-line appliances, and has been fully custom designed by a Soledad Merchán. Each of the three bedrooms is designed with comfort and style in mind, offering ample natural light and the master bedroom includes a luxurious ensuite bathroom and walk in wardrobe. The property features underfloor heating throughout, 2 parking spaces and a storage room. The 3rd bedroom is currently being used as an office space. As part of the exclusive 16+ Collection, residents have access to a beautiful communal pool and coworking space along with world-class amenities with the Higueron Hotel including a fitness center, spa, multiple indoor and outdoor pools, numerous gourmet dining options, beach club and more! Located just minutes drive from the beach and close to both Málaga and Marbella, this property provides the perfect balance of luxurious seclusion and vibrant coastal living. Don't miss the opportunity to own this stunning retreat, where every detail has been designed to enhance your luxury living experience.