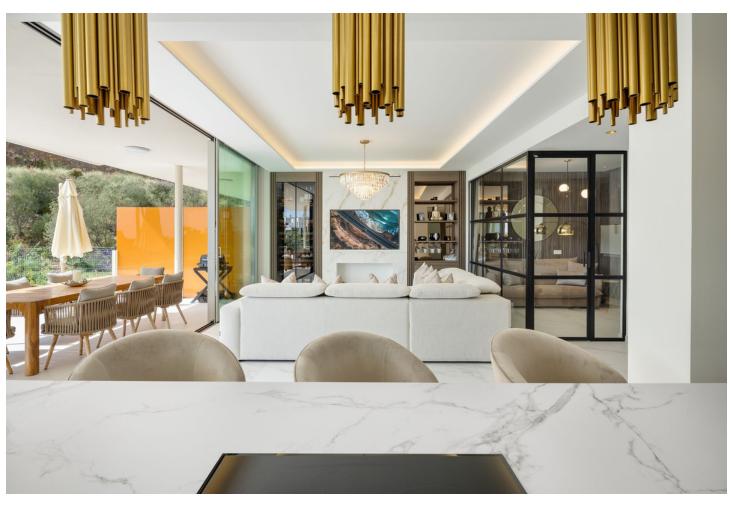

Indulge in the ultimate luxury lifestyle with this brand-new 3-bedroom apartment located in the sought-after Reserva del Higuerón, Benalmádena. This exquisite property boasts unobstructed views to the mountains and sea, with a private outdoor space designed to offer the perfect combination of relaxation and entertainment. The expansive terrace is the true centerpiece of this home, featuring a private pool, a beautifully landscaped garden, and a cozy fire pit-ideal for enjoying the serene evenings. Whether you're swimming in your pool, lounging in the sun, or gathering around the fire pit with friends and family, this terrace offers an idyllic outdoor living experience. The terrace flows seamlessly from the spacious open-plan living area, making it perfect for indoor-outdoor entertaining or quiet nights at home. Inside, the apartment is equally impressive, with a modern, fully equipped kitchen, top-of-the-line appliances, and has been fully custom designed by a Soledad Merchán. Each of the three bedrooms is designed with comfort and style in mind, offering ample natural light and the master bedroom includes a luxurious ensuite bathroom and walk in wardrobe. The property features underfloor heating throughout, 2 parking spaces and a storage room. The 3rd bedroom is currently being used as an office space. As part of the exclusive 16+ Collection, residents have access to a beautiful communal pool and coworking space along with world-class amenities with the Higueron Hotel including a fitness center, spa, multiple indoor and outdoor pools, numerous gourmet dining options, beach club and more! Located just minutes drive from the beach and close to both Málaga and Marbella, this property provides the perfect balance of luxurious seclusion and vibrant coastal living. Don't miss the opportunity to own this stunning retreat, where every detail has been designed to enhance your luxury living experience.