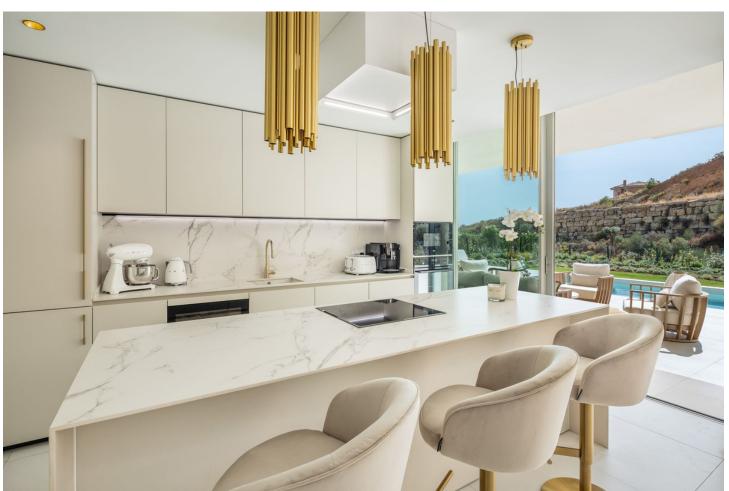

Indulge in the ultimate luxury lifestyle with this brand-new 3-bedroom apartment located in the sought-after Reserva del Higuerón, Benalmádena. This exquisite property boasts unobstructed views to the mountains and sea, with a private outdoor space designed to offer the perfect combination of relaxation and entertainment. The expansive terrace is the true centerpiece of this home, featuring a private pool, a beautifully landscaped garden, and a cozy fire pit-ideal for enjoying the serene evenings. Whether you're swimming in your pool, lounging in the sun, or gathering around the fire pit with friends and family, this terrace offers an idyllic outdoor living experience. The terrace flows seamlessly from the spacious open-plan living area, making it perfect for indoor-outdoor entertaining or quiet nights at home. Inside, the apartment is equally impressive, with a modern, fully equipped kitchen, top-of-the-line appliances, and has been fully custom designed by a Soledad Merchán. Each of the three bedrooms is designed with comfort and style in mind, offering ample natural light and the master bedroom includes a luxurious ensuite bathroom and walk in wardrobe. The property features underfloor heating throughout, 2 parking spaces and a storage room. The 3rd bedroom is currently being used as an office space. As part of the exclusive 16+ Collection, residents have access to a beautiful communal pool and coworking space along with world-class amenities with the Higueron Hotel including a fitness center, spa, multiple indoor and outdoor pools, numerous gourmet dining options, beach club and more! Located just minutes drive from the beach and close to both Málaga and Marbella, this property provides the perfect balance of luxurious seclusion and vibrant coastal living. Don't miss the opportunity to own this stunning retreat, where every detail has been designed to enhance your luxury living experience.