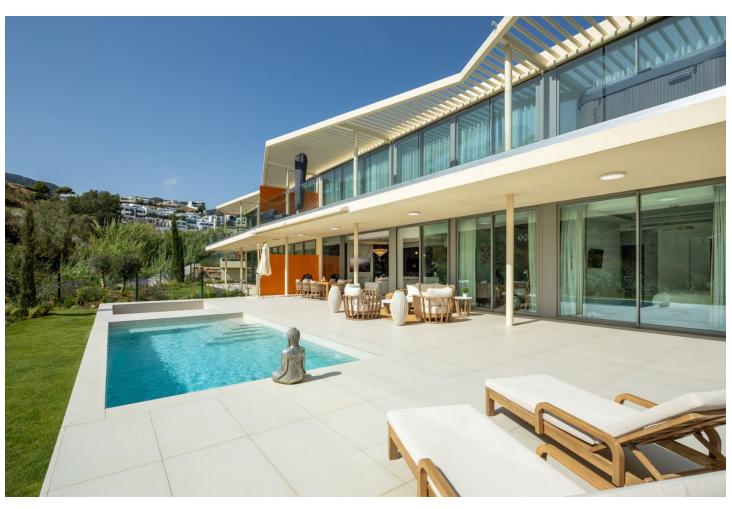

Indulge in the ultimate luxury lifestyle with this brand-new 3-bedroom apartment located in the sought-after Reserva del Higuerón, Benalmádena. This exquisite property boasts unobstructed views to the mountains and sea, with a private outdoor space designed to offer the perfect combination of relaxation and entertainment. The expansive terrace is the true centerpiece of this home, featuring a private pool, a beautifully landscaped garden, and a cozy fire pit-ideal for enjoying the serene evenings. Whether you're swimming in your pool, lounging in the sun, or gathering around the fire pit with friends and family, this terrace offers an idyllic outdoor living experience. The terrace flows seamlessly from the spacious open-plan living area, making it perfect for indoor-outdoor entertaining or quiet nights at home. Inside, the apartment is equally impressive, with a modern, fully equipped kitchen, top-of-the-line appliances, and has been fully custom designed by a Soledad Merchán. Each of the three bedrooms is designed with comfort and style in mind, offering ample natural light and the master bedroom includes a luxurious ensuite bathroom and walk in wardrobe. The property features underfloor heating throughout, 2 parking spaces and a storage room. The 3rd bedroom is currently being used as an office space. As part of the exclusive 16+ Collection, residents have access to a beautiful communal pool and coworking space along with world-class amenities with the Higueron Hotel including a fitness center, spa, multiple indoor and outdoor pools, numerous gourmet dining options, beach club and more! Located just minutes drive from the beach and close to both Málaga and Marbella, this property provides the perfect balance of luxurious seclusion and vibrant coastal living. Don't miss the opportunity to own this stunning retreat, where every detail has been designed to enhance your luxury living experience.