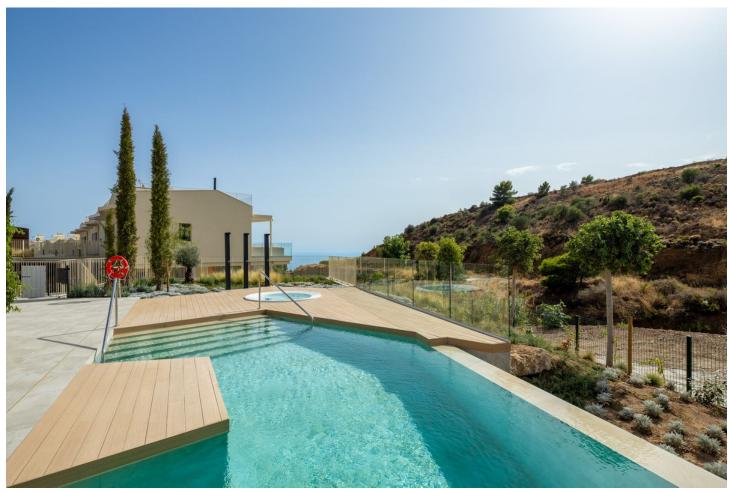

Indulge in the ultimate luxury lifestyle with this brand-new 3-bedroom apartment located in the sought-after Reserva del Higuerón, Benalmádena. This exquisite property boasts unobstructed views to the mountains and sea, with a private outdoor space designed to offer the perfect combination of relaxation and entertainment. The expansive terrace is the true centerpiece of this home, featuring a private pool, a beautifully landscaped garden, and a cozy fire pit-ideal for enjoying the serene evenings. Whether you're swimming in your pool, lounging in the sun, or gathering around the fire pit with friends and family, this terrace offers an idyllic outdoor living experience. The terrace flows seamlessly from the spacious open-plan living area, making it perfect for indoor-outdoor entertaining or quiet nights at home. Inside, the apartment is equally impressive, with a modern, fully equipped kitchen, top-of-the-line appliances, and has been fully custom designed by a Soledad Merchán. Each of the three bedrooms is designed with comfort and style in mind, offering ample natural light and the master bedroom includes a luxurious ensuite bathroom and walk in wardrobe. The property features underfloor heating throughout, 2 parking spaces and a storage room. The 3rd bedroom is currently being used as an office space. As part of the exclusive 16+ Collection, residents have access to a beautiful communal pool and coworking space along with world-class amenities with the Higueron Hotel including a fitness center, spa, multiple indoor and outdoor pools, numerous gourmet dining options, beach club and more! Located just minutes drive from the beach and close to both Málaga and Marbella, this property provides the perfect balance of luxurious seclusion and vibrant coastal living. Don't miss the opportunity to own this stunning retreat, where every detail has been designed to enhance your luxury living experience.