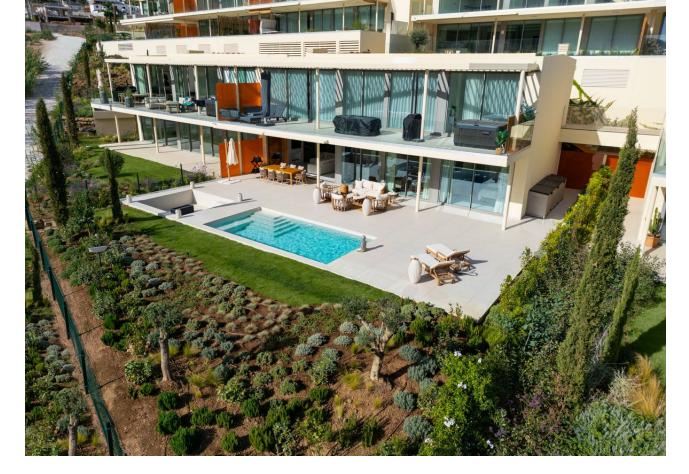

Indulge in the ultimate luxury lifestyle with this brand-new 3-bedroom apartment located in the sought-after Reserva del Higuerón, Benalmádena. This exquisite property boasts unobstructed views to the mountains and sea, with a private outdoor space designed to offer the perfect combination of relaxation and entertainment. The expansive terrace is the true centerpiece of this home, featuring a private pool, a beautifully landscaped garden, and a cozy fire pit-ideal for enjoying the serene evenings. Whether you're swimming in your pool, lounging in the sun, or gathering around the fire pit with friends and family, this terrace offers an idyllic outdoor living experience. The terrace flows seamlessly from the spacious open-plan living area, making it perfect for indoor-outdoor entertaining or quiet nights at home. Inside, the apartment is equally impressive, with a modern, fully equipped kitchen, top-of-the-line appliances, and has been fully custom designed by a Soledad Merchán. Each of the three bedrooms is designed with comfort and style in mind, offering ample natural light and the master bedroom includes a luxurious ensuite bathroom and walk in wardrobe. The property features underfloor heating throughout, 2 parking spaces and a storage room. The 3rd bedroom is currently being used as an office space. As part of the exclusive 16+ Collection, residents have access to a beautiful communal pool and coworking space along with world-class amenities with the Higueron Hotel including a fitness center, spa, multiple indoor and outdoor pools, numerous gourmet dining options, beach club and more! Located just minutes drive from the beach and close to both Málaga and Marbella, this property provides the perfect balance of luxurious seclusion and vibrant coastal living. Don't miss the opportunity to own this stunning retreat, where every detail has been designed to enhance your luxury living experience.