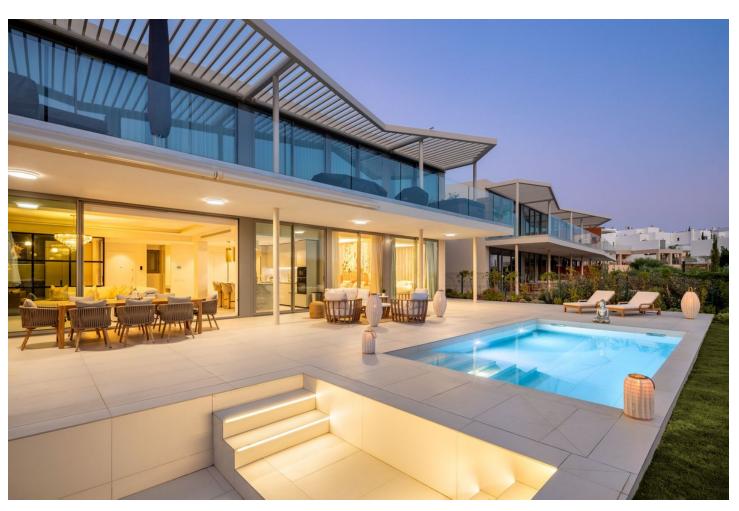

Indulge in the ultimate luxury lifestyle with this brand-new 3-bedroom apartment located in the sought-after Reserva del Higuerón, Benalmádena. This exquisite property boasts unobstructed views to the mountains and sea, with a private outdoor space designed to offer the perfect combination of relaxation and entertainment. The expansive terrace is the true centerpiece of this home, featuring a private pool, a beautifully landscaped garden, and a cozy fire pit-ideal for enjoying the serene evenings. Whether you're swimming in your pool, lounging in the sun, or gathering around the fire pit with friends and family, this terrace offers an idyllic outdoor living experience. The terrace flows seamlessly from the spacious open-plan living area, making it perfect for indoor-outdoor entertaining or quiet nights at home. Inside, the apartment is equally impressive, with a modern, fully equipped kitchen, top-of-the-line appliances, and has been fully custom designed by a Soledad Merchán. Each of the three bedrooms is designed with comfort and style in mind, offering ample natural light and the master bedroom includes a luxurious ensuite bathroom and walk in wardrobe. The property features underfloor heating throughout, 2 parking spaces and a storage room. The 3rd bedroom is currently being used as an office space. As part of the exclusive 16+ Collection, residents have access to a beautiful communal pool and coworking space along with world-class amenities with the Higueron Hotel including a fitness center, spa, multiple indoor and outdoor pools, numerous gourmet dining options, beach club and more! Located just minutes drive from the beach and close to both Málaga and Marbella, this property provides the perfect balance of luxurious seclusion and vibrant coastal living. Don't miss the opportunity to own this stunning retreat, where every detail has been designed to enhance your luxury living experience.