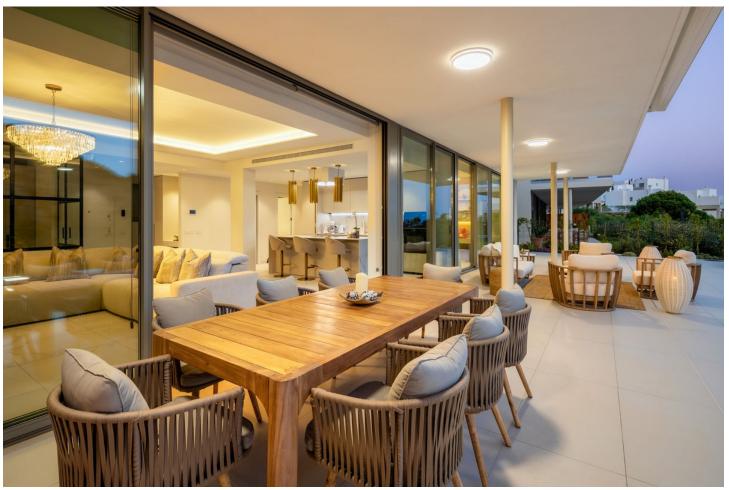

Indulge in the ultimate luxury lifestyle with this brand-new 3-bedroom apartment located in the sought-after Reserva del Higuerón, Benalmádena. This exquisite property boasts unobstructed views to the mountains and sea, with a private outdoor space designed to offer the perfect combination of relaxation and entertainment. The expansive terrace is the true centerpiece of this home, featuring a private pool, a beautifully landscaped garden, and a cozy fire pit-ideal for enjoying the serene evenings. Whether you're swimming in your pool, lounging in the sun, or gathering around the fire pit with friends and family, this terrace offers an idyllic outdoor living experience. The terrace flows seamlessly from the spacious open-plan living area, making it perfect for indoor-outdoor entertaining or quiet nights at home. Inside, the apartment is equally impressive, with a modern, fully equipped kitchen, top-of-the-line appliances, and has been fully custom designed by a Soledad Merchán. Each of the three bedrooms is designed with comfort and style in mind, offering ample natural light and the master bedroom includes a luxurious ensuite bathroom and walk in wardrobe. The property features underfloor heating throughout, 2 parking spaces and a storage room. The 3rd bedroom is currently being used as an office space. As part of the exclusive 16+ Collection, residents have access to a beautiful communal pool and coworking space along with world-class amenities with the Higueron Hotel including a fitness center, spa, multiple indoor and outdoor pools, numerous gourmet dining options, beach club and more! Located just minutes drive from the beach and close to both Málaga and Marbella, this property provides the perfect balance of luxurious seclusion and vibrant coastal living. Don't miss the opportunity to own this stunning retreat, where every detail has been designed to enhance your luxury living experience.