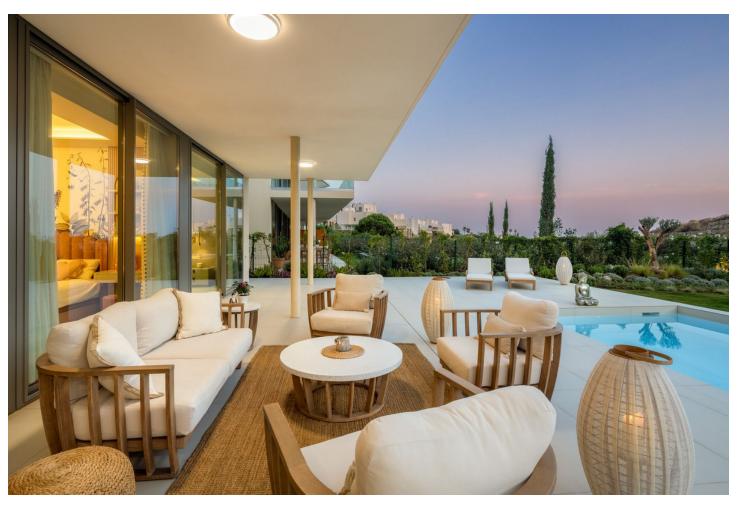

Indulge in the ultimate luxury lifestyle with this brand-new 3-bedroom apartment located in the sought-after Reserva del Higuerón, Benalmádena. This exquisite property boasts unobstructed views to the mountains and sea, with a private outdoor space designed to offer the perfect combination of relaxation and entertainment. The expansive terrace is the true centerpiece of this home, featuring a private pool, a beautifully landscaped garden, and a cozy fire pit-ideal for enjoying the serene evenings. Whether you're swimming in your pool, lounging in the sun, or gathering around the fire pit with friends and family, this terrace offers an idyllic outdoor living experience. The terrace flows seamlessly from the spacious open-plan living area, making it perfect for indoor-outdoor entertaining or quiet nights at home. Inside, the apartment is equally impressive, with a modern, fully equipped kitchen, top-of-the-line appliances, and has been fully custom designed by a Soledad Merchán. Each of the three bedrooms is designed with comfort and style in mind, offering ample natural light and the master bedroom includes a luxurious ensuite bathroom and walk in wardrobe. The property features underfloor heating throughout, 2 parking spaces and a storage room. The 3rd bedroom is currently being used as an office space. As part of the exclusive 16+ Collection, residents have access to a beautiful communal pool and coworking space along with world-class amenities with the Higueron Hotel including a fitness center, spa, multiple indoor and outdoor pools, numerous gourmet dining options, beach club and more! Located just minutes drive from the beach and close to both Málaga and Marbella, this property provides the perfect balance of luxurious seclusion and vibrant coastal living. Don't miss the opportunity to own this stunning retreat, where every detail has been designed to enhance your luxury living experience.