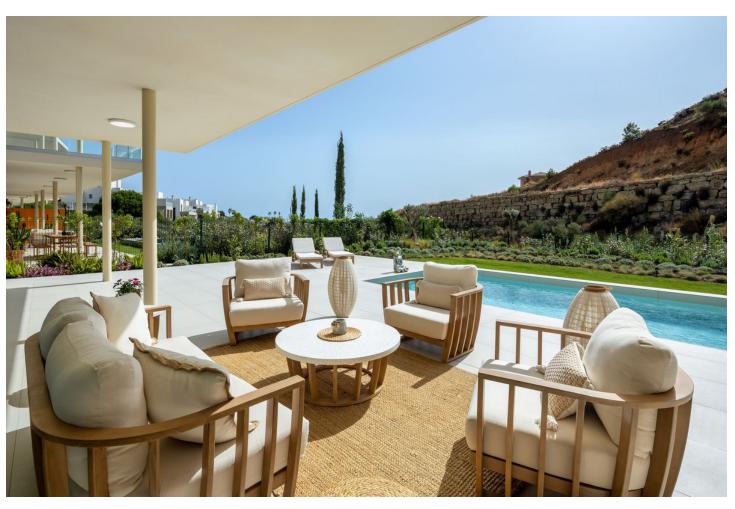

Indulge in the ultimate luxury lifestyle with this brand-new 3-bedroom apartment located in the sought-after Reserva del Higuerón, Benalmádena. This exquisite property boasts unobstructed views to the mountains and sea, with a private outdoor space designed to offer the perfect combination of relaxation and entertainment. The expansive terrace is the true centerpiece of this home, featuring a private pool, a beautifully landscaped garden, and a cozy fire pit-ideal for enjoying the serene evenings. Whether you're swimming in your pool, lounging in the sun, or gathering around the fire pit with friends and family, this terrace offers an idyllic outdoor living experience. The terrace flows seamlessly from the spacious open-plan living area, making it perfect for indoor-outdoor entertaining or quiet nights at home. Inside, the apartment is equally impressive, with a modern, fully equipped kitchen, top-of-the-line appliances, and has been fully custom designed by a Soledad Merchán. Each of the three bedrooms is designed with comfort and style in mind, offering ample natural light and the master bedroom includes a luxurious ensuite bathroom and walk in wardrobe. The property features underfloor heating throughout, 2 parking spaces and a storage room. The 3rd bedroom is currently being used as an office space. As part of the exclusive 16+ Collection, residents have access to a beautiful communal pool and coworking space along with world-class amenities with the Higueron Hotel including a fitness center, spa, multiple indoor and outdoor pools, numerous gourmet dining options, beach club and more! Located just minutes drive from the beach and close to both Málaga and Marbella, this property provides the perfect balance of luxurious seclusion and vibrant coastal living. Don't miss the opportunity to own this stunning retreat, where every detail has been designed to enhance your luxury living experience.