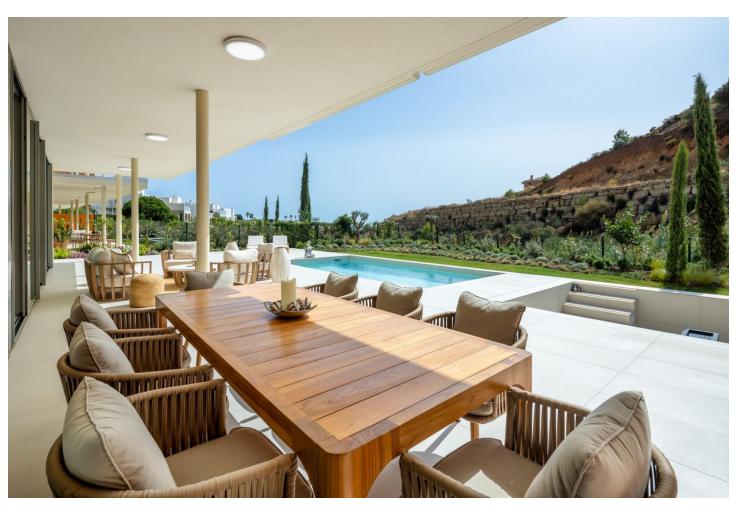

Indulge in the ultimate luxury lifestyle with this brand-new 3-bedroom apartment located in the sought-after Reserva del Higuerón, Benalmádena. This exquisite property boasts unobstructed views to the mountains and sea, with a private outdoor space designed to offer the perfect combination of relaxation and entertainment. The expansive terrace is the true centerpiece of this home, featuring a private pool, a beautifully landscaped garden, and a cozy fire pit-ideal for enjoying the serene evenings. Whether you're swimming in your pool, lounging in the sun, or gathering around the fire pit with friends and family, this terrace offers an idyllic outdoor living experience. The terrace flows seamlessly from the spacious open-plan living area, making it perfect for indoor-outdoor entertaining or quiet nights at home. Inside, the apartment is equally impressive, with a modern, fully equipped kitchen, top-of-the-line appliances, and has been fully custom designed by a Soledad Merchán. Each of the three bedrooms is designed with comfort and style in mind, offering ample natural light and the master bedroom includes a luxurious ensuite bathroom and walk in wardrobe. The property features underfloor heating throughout, 2 parking spaces and a storage room. The 3rd bedroom is currently being used as an office space. As part of the exclusive 16+ Collection, residents have access to a beautiful communal pool and coworking space along with world-class amenities with the Higueron Hotel including a fitness center, spa, multiple indoor and outdoor pools, numerous gourmet dining options, beach club and more! Located just minutes drive from the beach and close to both Málaga and Marbella, this property provides the perfect balance of luxurious seclusion and vibrant coastal living. Don't miss the opportunity to own this stunning retreat, where every detail has been designed to enhance your luxury living experience.