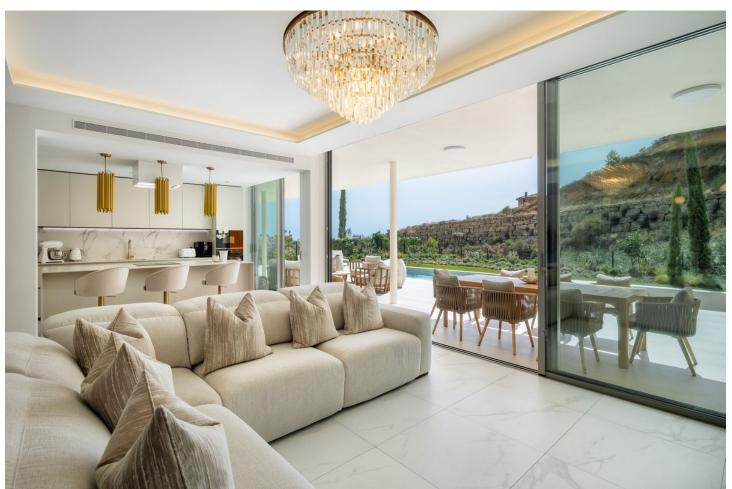

Indulge in the ultimate luxury lifestyle with this brand-new 3-bedroom apartment located in the sought-after Reserva del Higuerón, Benalmádena. This exquisite property boasts unobstructed views to the mountains and sea, with a private outdoor space designed to offer the perfect combination of relaxation and entertainment. The expansive terrace is the true centerpiece of this home, featuring a private pool, a beautifully landscaped garden, and a cozy fire pit-ideal for enjoying the serene evenings. Whether you're swimming in your pool, lounging in the sun, or gathering around the fire pit with friends and family, this terrace offers an idyllic outdoor living experience. The terrace flows seamlessly from the spacious open-plan living area, making it perfect for indoor-outdoor entertaining or quiet nights at home. Inside, the apartment is equally impressive, with a modern, fully equipped kitchen, top-of-the-line appliances, and has been fully custom designed by a Soledad Merchán. Each of the three bedrooms is designed with comfort and style in mind, offering ample natural light and the master bedroom includes a luxurious ensuite bathroom and walk in wardrobe. The property features underfloor heating throughout, 2 parking spaces and a storage room. The 3rd bedroom is currently being used as an office space. As part of the exclusive 16+ Collection, residents have access to a beautiful communal pool and coworking space along with world-class amenities with the Higueron Hotel including a fitness center, spa, multiple indoor and outdoor pools, numerous gourmet dining options, beach club and more! Located just minutes drive from the beach and close to both Málaga and Marbella, this property provides the perfect balance of luxurious seclusion and vibrant coastal living. Don't miss the opportunity to own this stunning retreat, where every detail has been designed to enhance your luxury living experience.