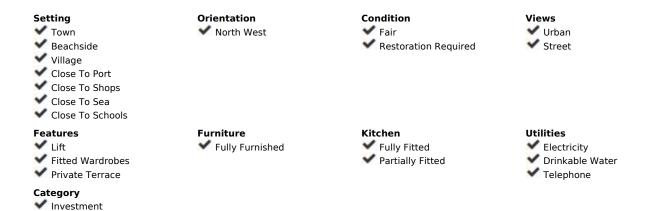

## Sales - Apartment - Fuengirola 259.900€

www.mibgroup.es +34 662 58 96 58 info@mibgroup.es

Ref.-ID: MIBGR4854658 Fuengirola Apartment

Community: 408 EUR / year IBI: 300 EUR / year

2

1

66 m2

FUENGIROLA CENTRO - FUENGIROLA (MALAGA). Discover the opportunity you have always wanted in the heart of Fuengirola. This 66 m² apartment is ideal for those looking for comfort and proximity to the beach. Located in a privileged location, just a few steps from the sea. This property offers a lifestyle that combines the best of the Mediterranean atmosphere with the convenience of living in the center of a vibrant city. The apartment has 2 bedrooms and a bathroom. The equipped kitchen provides a functional and cozy space, while the bright living room becomes the ideal place for family or friends gatherings, with direct access to a balcony overlooking the main street. In addition, it has a second balcony which is accessed from the master bedroom. This apartment is an irresistible option both for permanent residence and for investment intended for tourist rental. The property is located in a well-maintained building with an elevator. With a magnificent location, it is perfect for enjoying local cuisine, shops and services of all kinds within reach. As for transport, the proximity to the train station and various bus stops in the area make getting around Fuengirola and its surroundings extremely easy. The connection to Malaga city and other coastal towns is fast and efficient, allowing you to enjoy everything the Costa del Sol has to offer. The area is full of life, with a local market that stands out for its fresh produce, schools just a few minutes away, and multiple leisure options, such as restaurants, bars, and outdoor sports activities. Don't miss the opportunity to live in FUENGIROLA CENTRO - FUENGIROLA (MALAGA) and make this apartment your new home. Contact us today for more information!