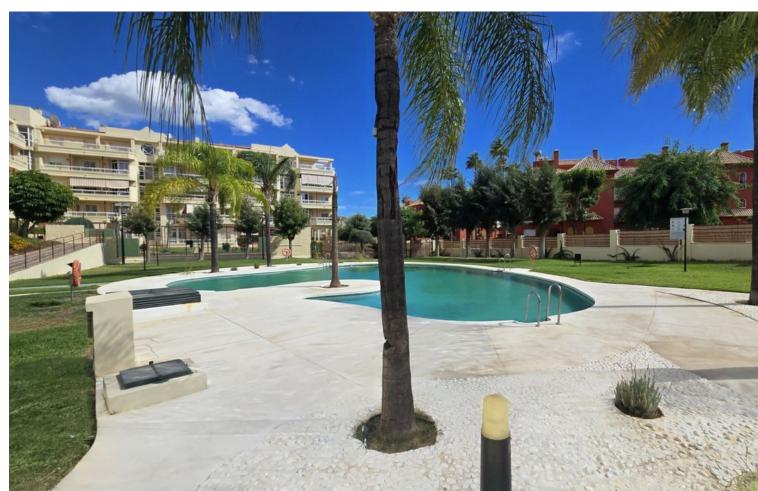

## Sales - Apartment - La Cala Hills 339.950€

www.mibgroup.es +34 662 58 96 58 info@mibgroup.es Community: 1,560 EUR / year IBI: 504 EUR / year Rubbish: 78 EUR / year

3

2

140 m2

This stunning apartment is located in the highly sought-after La Cala Hills Mijas Costa, Malaga it has a built area of 140m2, the inside being 112m2 and a spacious terrace of 28m2 this property has a lot to offer it is in the perfect location if you are wanting peace it has some local bars and restaurants at your doorstep it has proximity to public transport and the prestigious saint Anthony school is just around the corner there are various golf courses surrounding the area and if the beach is your pleasure it's only 5 minutes away. The apartment itself has 3 bedrooms and 2 bathrooms one of them being a en-suite bathroom this space is comfortable and offers a hint of luxury within if you are worried about space there is no need it offers built-in wardrobes with extra storage above them the property is in good condition. Extra features include fibre optic internet connection and wifi there is satellite television and an automatic irrigation system the community is gated and friendly and if you find yourself with the time there are activities in the community itself that you can use like tennis and swimming. There is a communal garage with a parking spot ready for you to fill your car will be safe and secure when parked there, this property is sought after so if you're interested get in contact now !!!!