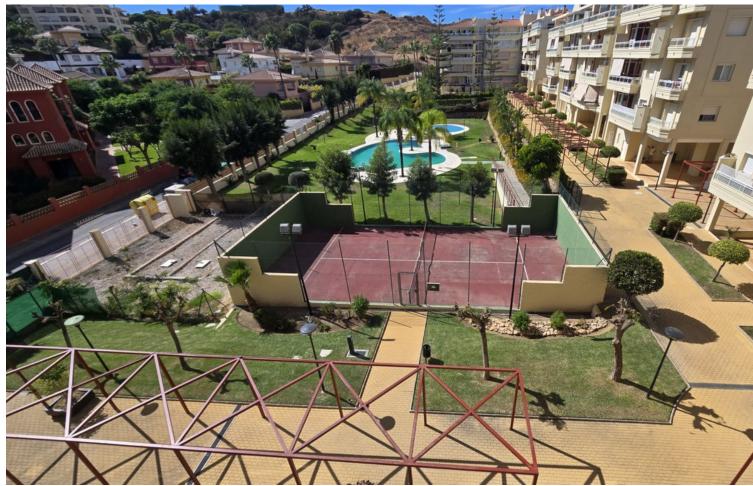

## Sales - Apartment - La Cala Hills 339.950€

www.mibgroup.es +34 662 58 96 58 info@mibgroup.es Community: 1,560 EUR / year IBI: 504 EUR / year Rubbish: 78 EUR / year

3

2

140 m2

This stunning apartment is located in the highly sought-after La Cala Hills Mijas Costa, Malaga it has a built area of 140m2, the inside being 112m2 and a spacious terrace of 28m2 this property has a lot to offer it is in the perfect location if you are wanting peace it has some local bars and restaurants at your doorstep it has proximity to public transport and the prestigious saint Anthony school is just around the corner there are various golf courses surrounding the area and if the beach is your pleasure it's only 5 minutes away. The apartment itself has 3 bedrooms and 2 bathrooms one of them being a en-suite bathroom this space is comfortable and offers a hint of luxury within if you are worried about space there is no need it offers built-in wardrobes with extra storage above them the property is in good condition. Extra features include fibre optic internet connection and wifi there is satellite television and an automatic irrigation system the community is gated and friendly and if you find yourself with the time there are activities in the community itself that you can use like tennis and swimming. There is a communal garage with a parking spot ready for you to fill your car will be safe and secure when parked there, this property is sought after so if you're interested get in contact now !!!!