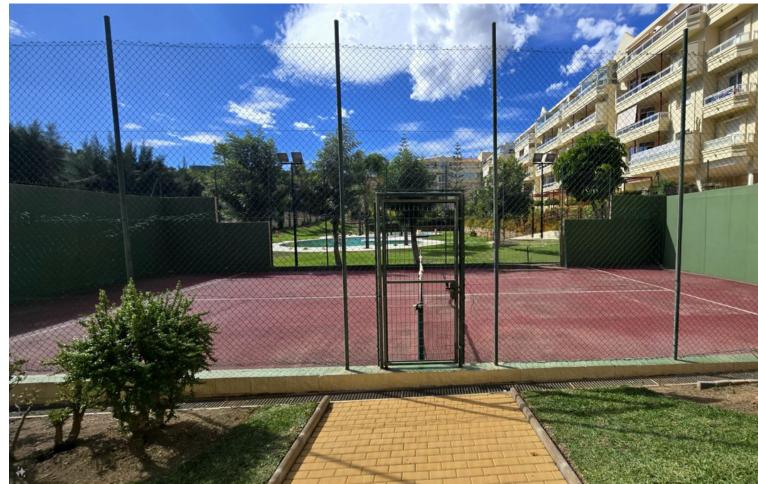

## Sales - Apartment - La Cala Hills 339.950€

www.mibgroup.es +34 662 58 96 58 info@mibgroup.es Community: 1,560 EUR / year IBI: 504 EUR / year Rubbish: 78 EUR / year

3

2

140 m2

This stunning apartment is located in the highly sought-after La Cala Hills Mijas Costa, Malaga it has a built area of 140m2, the inside being 112m2 and a spacious terrace of 28m2 this property has a lot to offer it is in the perfect location if you are wanting peace it has some local bars and restaurants at your doorstep it has proximity to public transport and the prestigious saint Anthony school is just around the corner there are various golf courses surrounding the area and if the beach is your pleasure it's only 5 minutes away. The apartment itself has 3 bedrooms and 2 bathrooms one of them being a en-suite bathroom this space is comfortable and offers a hint of luxury within if you are worried about space there is no need it offers built-in wardrobes with extra storage above them the property is in good condition. Extra features include fibre optic internet connection and wifi there is satellite television and an automatic irrigation system the community is gated and friendly and if you find yourself with the time there are activities in the community itself that you can use like tennis and swimming. There is a communal garage with a parking spot ready for you to fill your car will be safe and secure when parked there, this property is sought after so if you're interested get in contact now !!!!