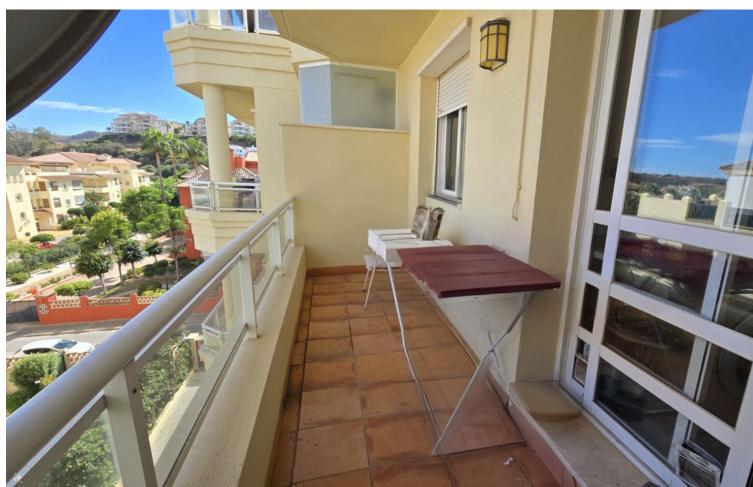

## Sales - Apartment - La Cala Hills 339.950€

www.mibgroup.es +34 662 58 96 58 info@mibgroup.es Community: 1,560 EUR / year IBI: 504 EUR / year Rubbish: 78 EUR / year

3

2

140 m2

This stunning apartment is located in the highly sought-after La Cala Hills Mijas Costa, Malaga it has a built area of 140m2, the inside being 112m2 and a spacious terrace of 28m2 this property has a lot to offer it is in the perfect location if you are wanting peace it has some local bars and restaurants at your doorstep it has proximity to public transport and the prestigious saint Anthony school is just around the corner there are various golf courses surrounding the area and if the beach is your pleasure it's only 5 minutes away. The apartment itself has 3 bedrooms and 2 bathrooms one of them being a en-suite bathroom this space is comfortable and offers a hint of luxury within if you are worried about space there is no need it offers built-in wardrobes with extra storage above them the property is in good condition. Extra features include fibre optic internet connection and wifi there is satellite television and an automatic irrigation system the community is gated and friendly and if you find yourself with the time there are activities in the community itself that you can use like tennis and swimming. There is a communal garage with a parking spot ready for you to fill your car will be safe and secure when parked there, this property is sought after so if you're interested get in contact now !!!!