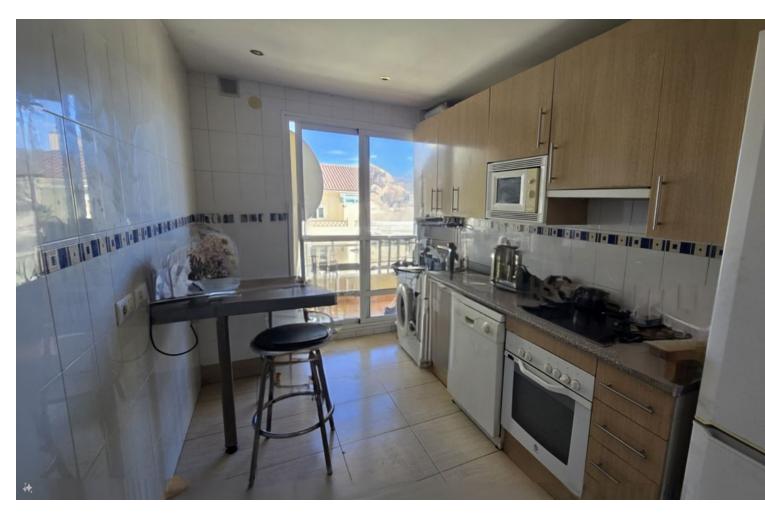

## Sales - Apartment - La Cala Hills 339.950€

www.mibgroup.es +34 662 58 96 58 info@mibgroup.es Community: 1,560 EUR / year IBI: 504 EUR / year Rubbish: 78 EUR / year

3

2

140 m2

This stunning apartment is located in the highly sought-after La Cala Hills Mijas Costa, Malaga it has a built area of 140m2, the inside being 112m2 and a spacious terrace of 28m2 this property has a lot to offer it is in the perfect location if you are wanting peace it has some local bars and restaurants at your doorstep it has proximity to public transport and the prestigious saint Anthony school is just around the corner there are various golf courses surrounding the area and if the beach is your pleasure it's only 5 minutes away. The apartment itself has 3 bedrooms and 2 bathrooms one of them being a en-suite bathroom this space is comfortable and offers a hint of luxury within if you are worried about space there is no need it offers built-in wardrobes with extra storage above them the property is in good condition. Extra features include fibre optic internet connection and wifi there is satellite television and an automatic irrigation system the community is gated and friendly and if you find yourself with the time there are activities in the community itself that you can use like tennis and swimming. There is a communal garage with a parking spot ready for you to fill your car will be safe and secure when parked there, this property is sought after so if you're interested get in contact now !!!!