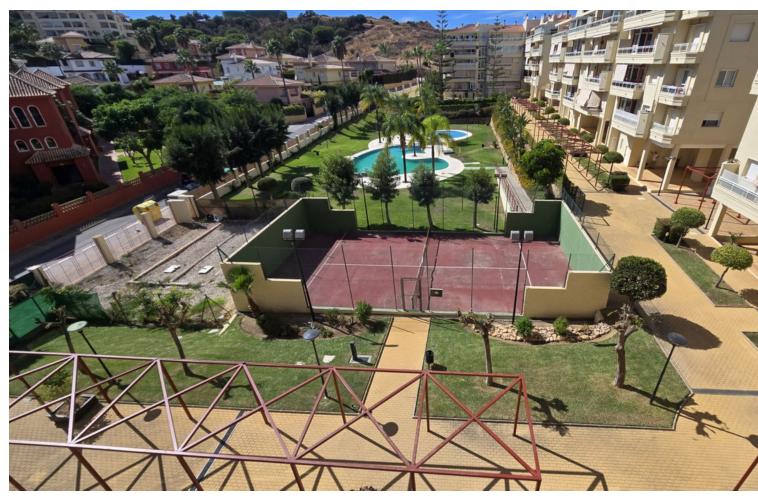

## Sales - Apartment - La Cala Hills 339.950€

www.mibgroup.es +34 662 58 96 58 info@mibgroup.es Community: 1,560 EUR / year IBI: 504 EUR / year Rubbish: 78 EUR / year

3

2

140 m2

This stunning apartment is located in the highly sought-after La Cala Hills Mijas Costa, Malaga it has a built area of 140m2, the inside being 112m2 and a spacious terrace of 28m2 this property has a lot to offer it is in the perfect location if you are wanting peace it has some local bars and restaurants at your doorstep it has proximity to public transport and the prestigious saint Anthony school is just around the corner there are various golf courses surrounding the area and if the beach is your pleasure it's only 5 minutes away. The apartment itself has 3 bedrooms and 2 bathrooms one of them being a en-suite bathroom this space is comfortable and offers a hint of luxury within if you are worried about space there is no need it offers built-in wardrobes with extra storage above them the property is in good condition. Extra features include fibre optic internet connection and wifi there is satellite television and an automatic irrigation system the community is gated and friendly and if you find yourself with the time there are activities in the community itself that you can use like tennis and swimming. There is a communal garage with a parking spot ready for you to fill your car will be safe and secure when parked there, this property is sought after so if you're interested get in contact now !!!!