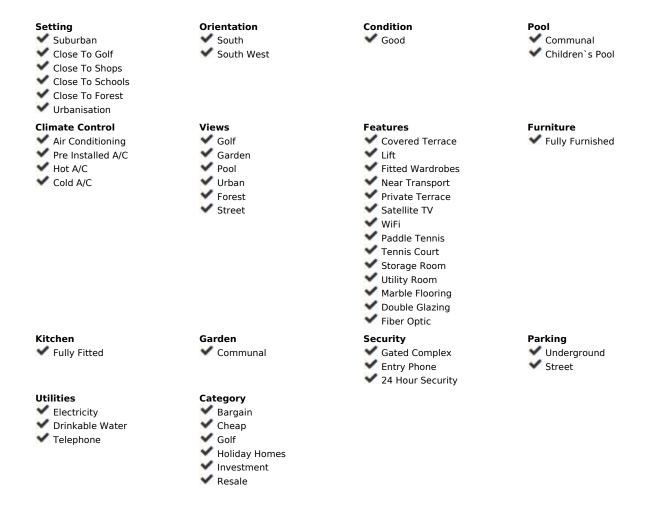

## Sales - Apartment - La Cala Hills 339.950€

www.mibgroup.es +34 662 58 96 58 info@mibgroup.es Community: 1,560 EUR / year IBI: 504 EUR / year Rubbish: 78 EUR / year

3

2

140 m2

This stunning apartment is located in the highly sought-after La Cala Hills Mijas Costa, Malaga it has a built area of 140m2, the inside being 112m2 and a spacious terrace of 28m2 this property has a lot to offer it is in the perfect location if you are wanting peace it has some local bars and restaurants at your doorstep it has proximity to public transport and the prestigious saint Anthony school is just around the corner there are various golf courses surrounding the area and if the beach is your pleasure it's only 5 minutes away. The apartment itself has 3 bedrooms and 2 bathrooms one of them being a en-suite bathroom this space is comfortable and offers a hint of luxury within if you are worried about space there is no need it offers built-in wardrobes with extra storage above them the property is in good condition. Extra features include fibre optic internet connection and wifi there is satellite television and an automatic irrigation system the community is gated and friendly and if you find yourself with the time there are activities in the community itself that you can use like tennis and swimming. There is a communal garage with a parking spot ready for you to fill your car will be safe and secure when parked there, this property is sought after so if you're interested get in contact now !!!!