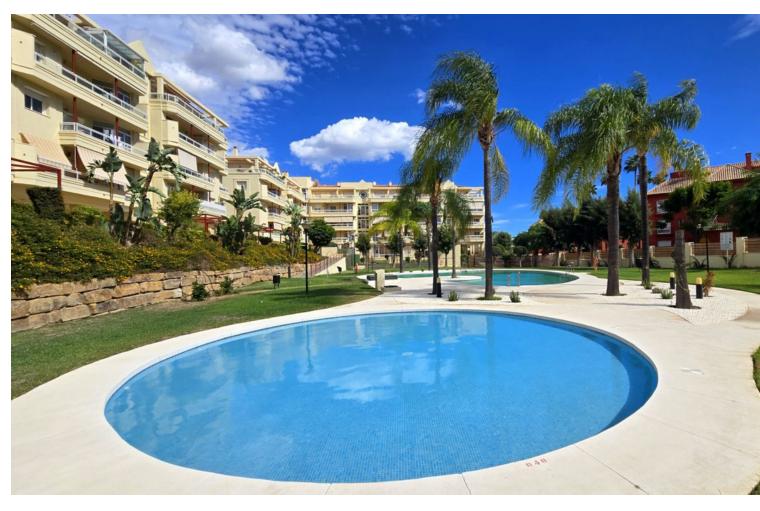

## Sales - Apartment - La Cala Hills 339.950€

www.mibgroup.es +34 662 58 96 58 info@mibgroup.es Community: 1,560 EUR / year IBI: 504 EUR / year Rubbish: 78 EUR / year

3

2

140 m2

This stunning apartment is located in the highly sought-after La Cala Hills Mijas Costa, Malaga it has a built area of 140m2, the inside being 112m2 and a spacious terrace of 28m2 this property has a lot to offer it is in the perfect location if you are wanting peace it has some local bars and restaurants at your doorstep it has proximity to public transport and the prestigious saint Anthony school is just around the corner there are various golf courses surrounding the area and if the beach is your pleasure it's only 5 minutes away. The apartment itself has 3 bedrooms and 2 bathrooms one of them being a en-suite bathroom this space is comfortable and offers a hint of luxury within if you are worried about space there is no need it offers built-in wardrobes with extra storage above them the property is in good condition. Extra features include fibre optic internet connection and wifi there is satellite television and an automatic irrigation system the community is gated and friendly and if you find yourself with the time there are activities in the community itself that you can use like tennis and swimming. There is a communal garage with a parking spot ready for you to fill your car will be safe and secure when parked there, this property is sought after so if you're interested get in contact now !!!!