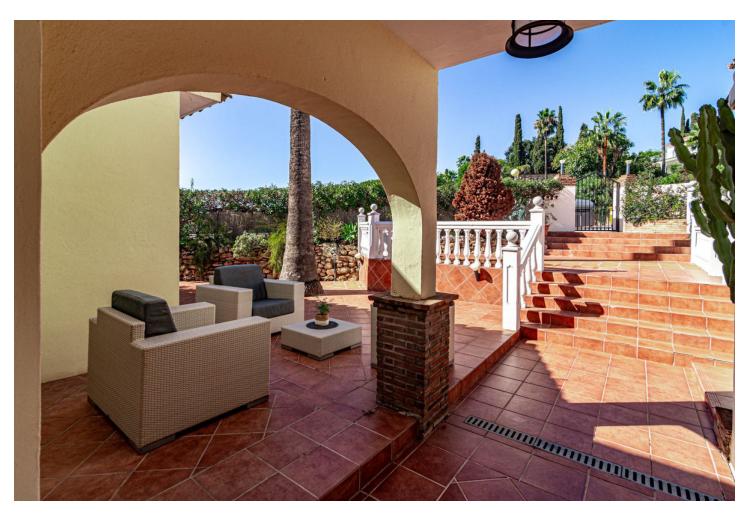

EXCITING NEWS - RARELY ON THE MARKET This is a detached villa in a small and quiet community of 9 independent houses. Located in the residential and green area of Jardines de Calahonda, bordering the Cabopino golf course. This property has been updated with a brand new kitchen and bathrooms. It offers panoramic views to the sea and mountains as well as the pool area. Without a doubt the best house in the community. There are 3 very spacious bedrooms with 2 bathrooms of which one is en-suite The owners have lovingly maintained their home. Features include: - open plan living area - several terraced areas: with glass curtains, open terrace with retractable sunshades, built-in BBQ area, sun lounge area - roof top terrace with spectacular sea views and a jacuzzi - gated private carport for 1 car at the villa (not communal) - terraces at the front and the back of the house - direct access to the pool area - very practical laundry room off the kitchen with double american fridge, washing machine and a lot of storage space - lovely rustic open fire place - under floor heating in the bathrooms - ceiling fans in all the rooms Unique in the market now. Must be seen. Easy viewings....