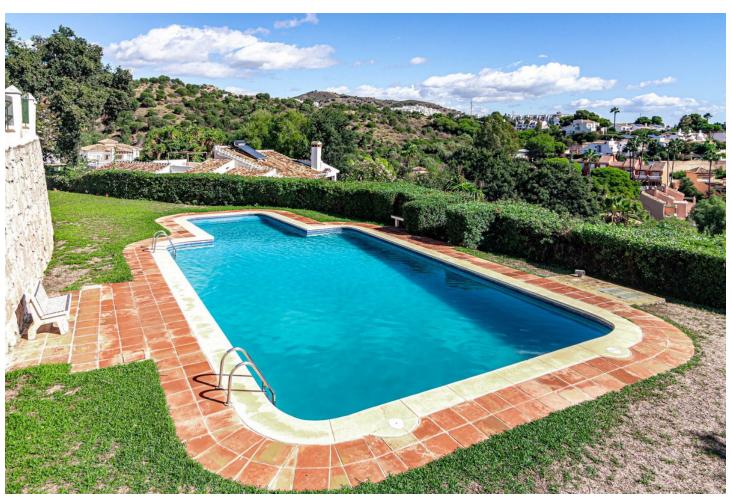

EXCITING NEWS - RARELY ON THE MARKET This is a detached villa in a small and quiet community of 9 independent houses. Located in the residential and green area of Jardines de Calahonda, bordering the Cabopino golf course. This property has been updated with a brand new kitchen and bathrooms. It offers panoramic views to the sea and mountains as well as the pool area. Without a doubt the best house in the community. There are 3 very spacious bedrooms with 2 bathrooms of which one is en-suite The owners have lovingly maintained their home. Features include: - open plan living area - several terraced areas: with glass curtains, open terrace with retractable sunshades, built-in BBQ area, sun lounge area - roof top terrace with spectacular sea views and a jacuzzi - gated private carport for 1 car at the villa (not communal) - terraces at the front and the back of the house - direct access to the pool area - very practical laundry room off the kitchen with double american fridge, washing machine and a lot of storage space - lovely rustic open fire place - under floor heating in the bathrooms - ceiling fans in all the rooms Unique in the market now. Must be seen. Easy viewings....

| Setting Close To Golf Close To Marina Urbanisation                          | Orientation East South East West         | Condition  Excellent                                                                                                                    | Pool Communal         |
|-----------------------------------------------------------------------------|------------------------------------------|-----------------------------------------------------------------------------------------------------------------------------------------|-----------------------|
| Climate Control Air Conditioning Hot A/C Cold A/C Fireplace U/F/H Bathrooms | Views Sea Mountain Panoramic Garden Pool | Features  Covered Terrace Fitted Wardrobes Private Terrace Solarium WiFi Utility Room Ensuite Bathroom Marble Flooring Jacuzzi Barbeque | Furniture    Optional |
| Kitchen<br>Fully Fitted                                                     | Garden<br>Communal                       | <b>Security</b> Alarm System                                                                                                            | Parking  Private      |
| Utilities Electricity Drinkable Water                                       | Category<br>Resale                       |                                                                                                                                         |                       |