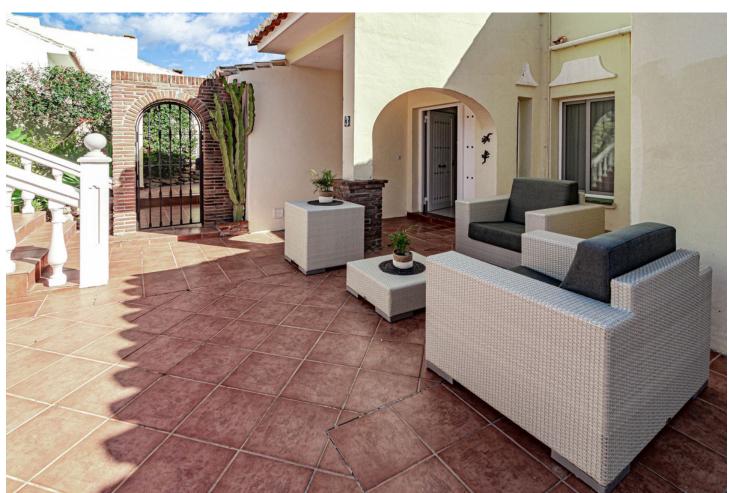

EXCITING NEWS - RARELY ON THE MARKET This is a detached villa in a small and quiet community of 9 independent houses. Located in the residential and green area of Jardines de Calahonda, bordering the Cabopino golf course. This property has been updated with a brand new kitchen and bathrooms. It offers panoramic views to the sea and mountains as well as the pool area. Without a doubt the best house in the community. There are 3 very spacious bedrooms with 2 bathrooms of which one is en-suite The owners have lovingly maintained their home. Features include: - open plan living area - several terraced areas: with glass curtains, open terrace with retractable sunshades, built-in BBQ area, sun lounge area - roof top terrace with spectacular sea views and a jacuzzi - gated private carport for 1 car at the villa (not communal) - terraces at the front and the back of the house - direct access to the pool area - very practical laundry room off the kitchen with double american fridge, washing machine and a lot of storage space - lovely rustic open fire place - under floor heating in the bathrooms - ceiling fans in all the rooms Unique in the market now. Must be seen. Easy viewings....