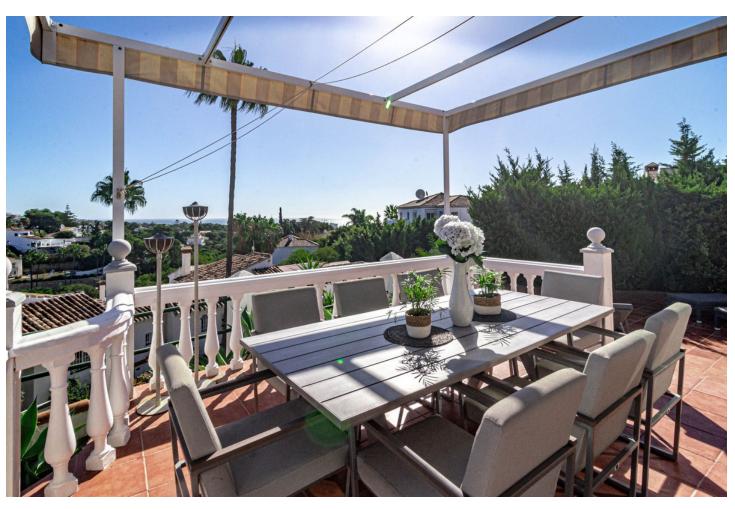

EXCITING NEWS - RARELY ON THE MARKET This is a detached villa in a small and quiet community of 9 independent houses. Located in the residential and green area of Jardines de Calahonda, bordering the Cabopino golf course. This property has been updated with a brand new kitchen and bathrooms. It offers panoramic views to the sea and mountains as well as the pool area. Without a doubt the best house in the community. There are 3 very spacious bedrooms with 2 bathrooms of which one is en-suite The owners have lovingly maintained their home. Features include: - open plan living area - several terraced areas: with glass curtains, open terrace with retractable sunshades, built-in BBQ area, sun lounge area - roof top terrace with spectacular sea views and a jacuzzi - gated private carport for 1 car at the villa (not communal) - terraces at the front and the back of the house - direct access to the pool area - very practical laundry room off the kitchen with double american fridge, washing machine and a lot of storage space - lovely rustic open fire place - under floor heating in the bathrooms - ceiling fans in all the rooms Unique in the market now. Must be seen. Easy viewings....