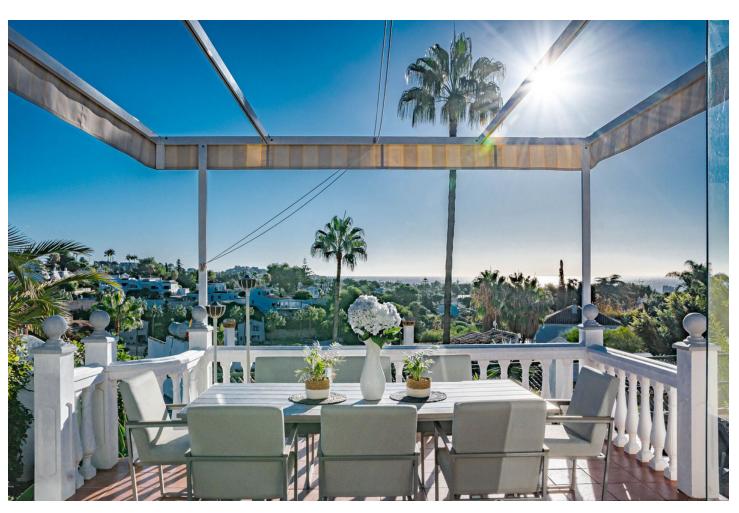

EXCITING NEWS - RARELY ON THE MARKET This is a detached villa in a small and quiet community of 9 independent houses. Located in the residential and green area of Jardines de Calahonda, bordering the Cabopino golf course. This property has been updated with a brand new kitchen and bathrooms. It offers panoramic views to the sea and mountains as well as the pool area. Without a doubt the best house in the community. There are 3 very spacious bedrooms with 2 bathrooms of which one is en-suite The owners have lovingly maintained their home. Features include: - open plan living area - several terraced areas: with glass curtains, open terrace with retractable sunshades, built-in BBQ area, sun lounge area - roof top terrace with spectacular sea views and a jacuzzi - gated private carport for 1 car at the villa (not communal) - terraces at the front and the back of the house - direct access to the pool area - very practical laundry room off the kitchen with double american fridge, washing machine and a lot of storage space - lovely rustic open fire place - under floor heating in the bathrooms - ceiling fans in all the rooms Unique in the market now. Must be seen. Easy viewings....