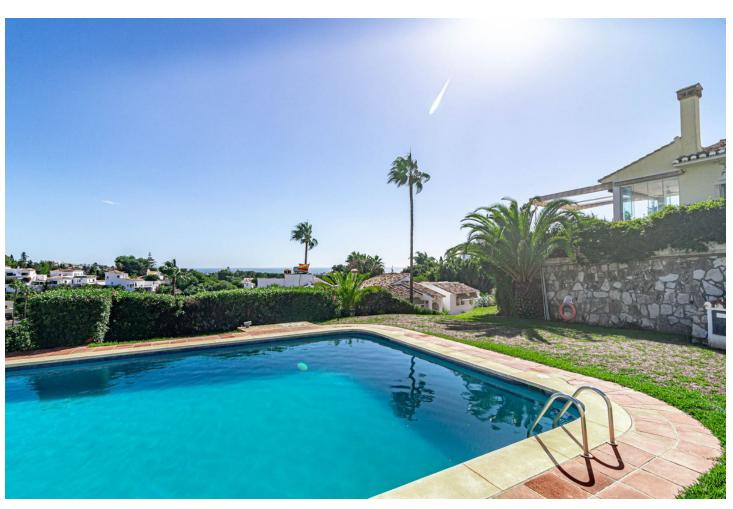

EXCITING NEWS - RARELY ON THE MARKET This is a detached villa in a small and quiet community of 9 independent houses. Located in the residential and green area of Jardines de Calahonda, bordering the Cabopino golf course. This property has been updated with a brand new kitchen and bathrooms. It offers panoramic views to the sea and mountains as well as the pool area. Without a doubt the best house in the community. There are 3 very spacious bedrooms with 2 bathrooms of which one is en-suite The owners have lovingly maintained their home. Features include: - open plan living area - several terraced areas: with glass curtains, open terrace with retractable sunshades, built-in BBQ area, sun lounge area - roof top terrace with spectacular sea views and a jacuzzi - gated private carport for 1 car at the villa (not communal) - terraces at the front and the back of the house - direct access to the pool area - very practical laundry room off the kitchen with double american fridge, washing machine and a lot of storage space - lovely rustic open fire place - under floor heating in the bathrooms - ceiling fans in all the rooms Unique in the market now. Must be seen. Easy viewings....