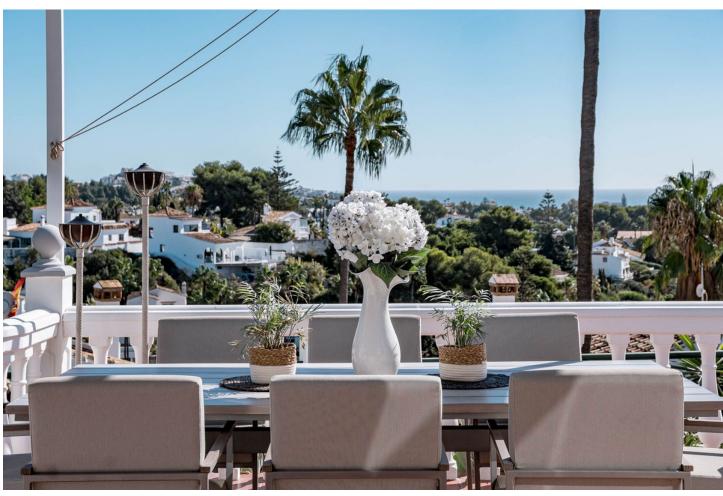

EXCITING NEWS - RARELY ON THE MARKET This is a detached villa in a small and quiet community of 9 independent houses. Located in the residential and green area of Jardines de Calahonda, bordering the Cabopino golf course. This property has been updated with a brand new kitchen and bathrooms. It offers panoramic views to the sea and mountains as well as the pool area. Without a doubt the best house in the community. There are 3 very spacious bedrooms with 2 bathrooms of which one is en-suite The owners have lovingly maintained their home. Features include: - open plan living area - several terraced areas: with glass curtains, open terrace with retractable sunshades, built-in BBQ area, sun lounge area - roof top terrace with spectacular sea views and a jacuzzi - gated private carport for 1 car at the villa (not communal) - terraces at the front and the back of the house - direct access to the pool area - very practical laundry room off the kitchen with double american fridge, washing machine and a lot of storage space - lovely rustic open fire place - under floor heating in the bathrooms - ceiling fans in all the rooms Unique in the market now. Must be seen. Easy viewings....