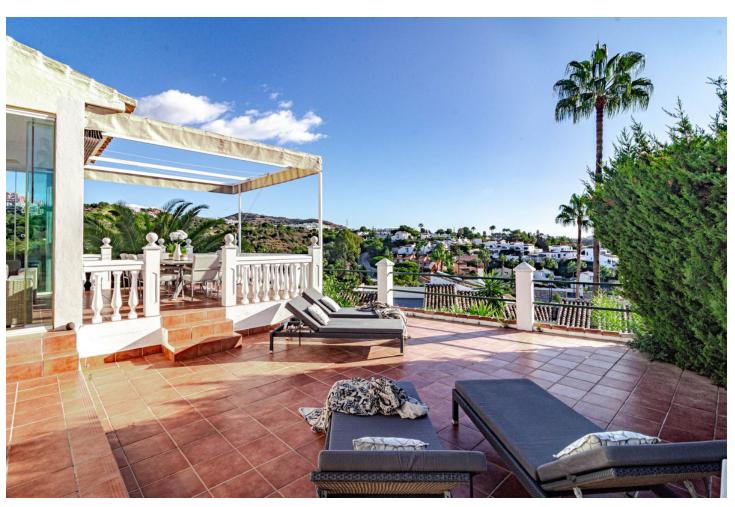

EXCITING NEWS - RARELY ON THE MARKET This is a detached villa in a small and quiet community of 9 independent houses. Located in the residential and green area of Jardines de Calahonda, bordering the Cabopino golf course. This property has been updated with a brand new kitchen and bathrooms. It offers panoramic views to the sea and mountains as well as the pool area. Without a doubt the best house in the community. There are 3 very spacious bedrooms with 2 bathrooms of which one is en-suite The owners have lovingly maintained their home. Features include: - open plan living area - several terraced areas: with glass curtains, open terrace with retractable sunshades, built-in BBQ area, sun lounge area - roof top terrace with spectacular sea views and a jacuzzi - gated private carport for 1 car at the villa (not communal) - terraces at the front and the back of the house - direct access to the pool area - very practical laundry room off the kitchen with double american fridge, washing machine and a lot of storage space - lovely rustic open fire place - under floor heating in the bathrooms - ceiling fans in all the rooms Unique in the market now. Must be seen. Easy viewings....