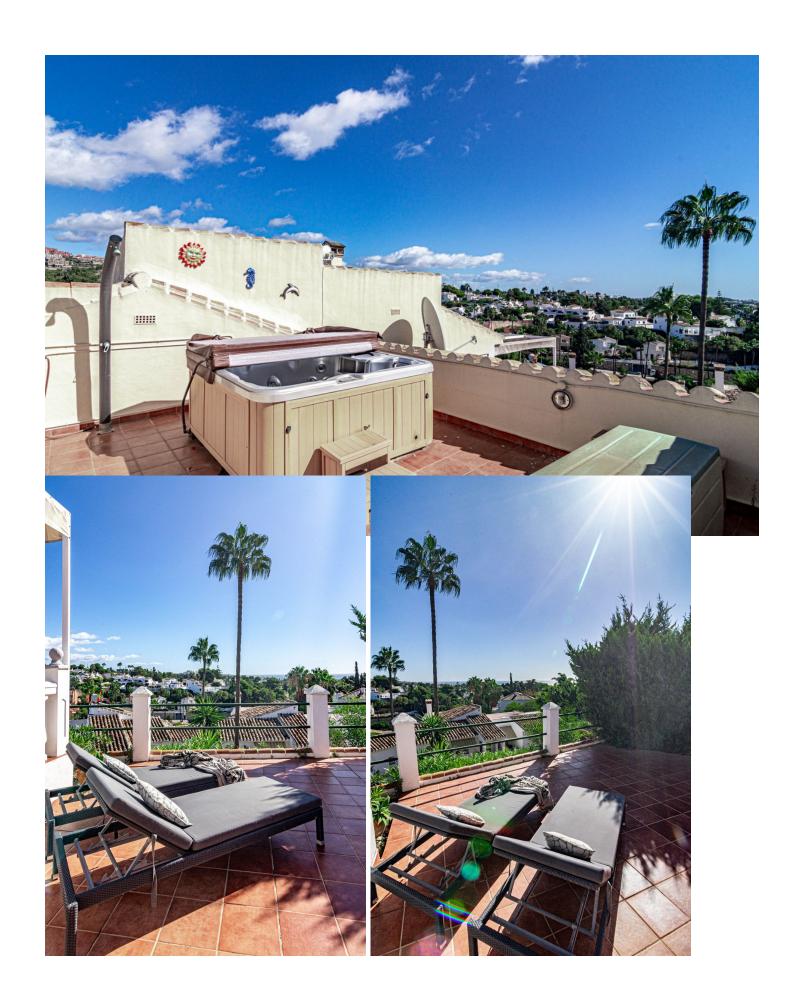

EXCITING NEWS - RARELY ON THE MARKET This is a detached villa in a small and quiet community of 9 independent houses. Located in the residential and green area of Jardines de Calahonda, bordering the Cabopino golf course. This property has been updated with a brand new kitchen and bathrooms. It offers panoramic views to the sea and mountains as well as the pool area. Without a doubt the best house in the community. There are 3 very spacious bedrooms with 2 bathrooms of which one is en-suite The owners have lovingly maintained their home. Features include: - open plan living area - several terraced areas: with glass curtains, open terrace with retractable sunshades, built-in BBQ area, sun lounge area - roof top terrace with spectacular sea views and a jacuzzi - gated private carport for 1 car at the villa (not communal) - terraces at the front and the back of the house - direct access to the pool area - very practical laundry room off the kitchen with double american fridge, washing machine and a lot of storage space - lovely rustic open fire place - under floor heating in the bathrooms - ceiling fans in all the rooms Unique in the market now. Must be seen. Easy viewings....

| Setting Close To Golf Close To Marina Urbanisation                          | Orientation East South East West         | Condition  Excellent                                                                                                                    | Pool Communal         |
|-----------------------------------------------------------------------------|------------------------------------------|-----------------------------------------------------------------------------------------------------------------------------------------|-----------------------|
| Climate Control Air Conditioning Hot A/C Cold A/C Fireplace U/F/H Bathrooms | Views Sea Mountain Panoramic Garden Pool | Features  Covered Terrace Fitted Wardrobes Private Terrace Solarium WiFi Utility Room Ensuite Bathroom Marble Flooring Jacuzzi Barbeque | Furniture    Optional |
| Kitchen<br>Fully Fitted                                                     | Garden<br>Communal                       | <b>Security</b> Alarm System                                                                                                            | Parking  Private      |
| Utilities Electricity Drinkable Water                                       | Category<br>Resale                       |                                                                                                                                         |                       |