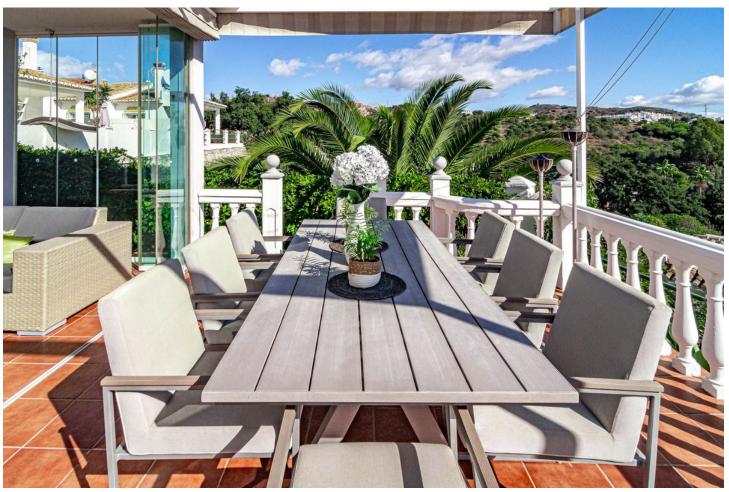

EXCITING NEWS - RARELY ON THE MARKET This is a detached villa in a small and quiet community of 9 independent houses. Located in the residential and green area of Jardines de Calahonda, bordering the Cabopino golf course. This property has been updated with a brand new kitchen and bathrooms. It offers panoramic views to the sea and mountains as well as the pool area. Without a doubt the best house in the community. There are 3 very spacious bedrooms with 2 bathrooms of which one is en-suite The owners have lovingly maintained their home. Features include: - open plan living area - several terraced areas: with glass curtains, open terrace with retractable sunshades, built-in BBQ area, sun lounge area - roof top terrace with spectacular sea views and a jacuzzi - gated private carport for 1 car at the villa (not communal) - terraces at the front and the back of the house - direct access to the pool area - very practical laundry room off the kitchen with double american fridge, washing machine and a lot of storage space - lovely rustic open fire place - under floor heating in the bathrooms - ceiling fans in all the rooms Unique in the market now. Must be seen. Easy viewings....