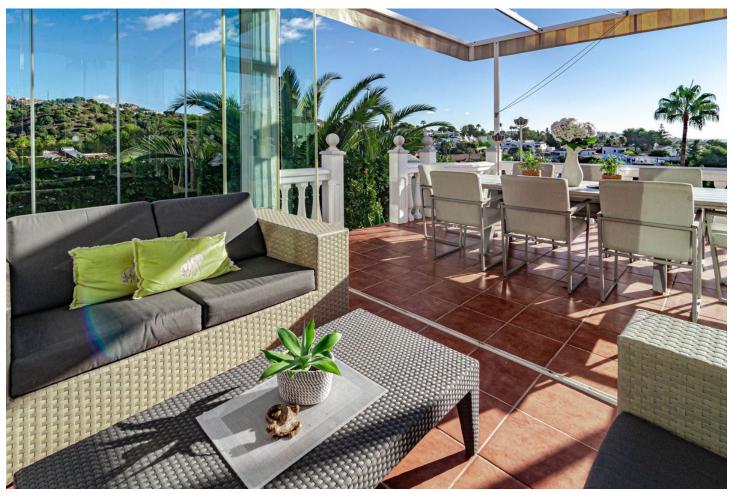

EXCITING NEWS - RARELY ON THE MARKET This is a detached villa in a small and quiet community of 9 independent houses. Located in the residential and green area of Jardines de Calahonda, bordering the Cabopino golf course. This property has been updated with a brand new kitchen and bathrooms. It offers panoramic views to the sea and mountains as well as the pool area. Without a doubt the best house in the community. There are 3 very spacious bedrooms with 2 bathrooms of which one is en-suite The owners have lovingly maintained their home. Features include: - open plan living area - several terraced areas: with glass curtains, open terrace with retractable sunshades, built-in BBQ area, sun lounge area - roof top terrace with spectacular sea views and a jacuzzi - gated private carport for 1 car at the villa (not communal) - terraces at the front and the back of the house - direct access to the pool area - very practical laundry room off the kitchen with double american fridge, washing machine and a lot of storage space - lovely rustic open fire place - under floor heating in the bathrooms - ceiling fans in all the rooms Unique in the market now. Must be seen. Easy viewings....