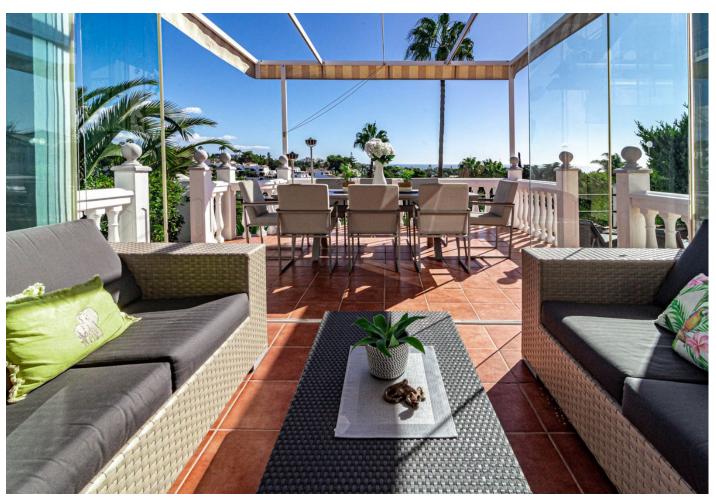

EXCITING NEWS - RARELY ON THE MARKET This is a detached villa in a small and quiet community of 9 independent houses. Located in the residential and green area of Jardines de Calahonda, bordering the Cabopino golf course. This property has been updated with a brand new kitchen and bathrooms. It offers panoramic views to the sea and mountains as well as the pool area. Without a doubt the best house in the community. There are 3 very spacious bedrooms with 2 bathrooms of which one is en-suite The owners have lovingly maintained their home. Features include: - open plan living area - several terraced areas: with glass curtains, open terrace with retractable sunshades, built-in BBQ area, sun lounge area - roof top terrace with spectacular sea views and a jacuzzi - gated private carport for 1 car at the villa (not communal) - terraces at the front and the back of the house - direct access to the pool area - very practical laundry room off the kitchen with double american fridge, washing machine and a lot of storage space - lovely rustic open fire place - under floor heating in the bathrooms - ceiling fans in all the rooms Unique in the market now. Must be seen. Easy viewings....