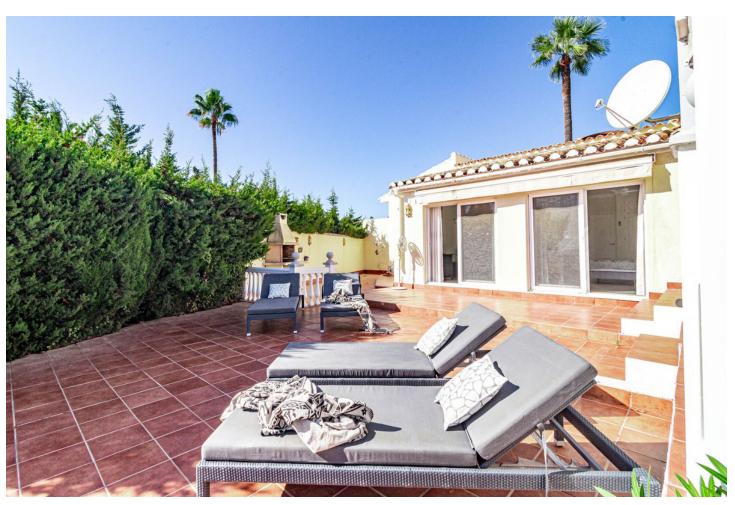

EXCITING NEWS - RARELY ON THE MARKET This is a detached villa in a small and quiet community of 9 independent houses. Located in the residential and green area of Jardines de Calahonda, bordering the Cabopino golf course. This property has been updated with a brand new kitchen and bathrooms. It offers panoramic views to the sea and mountains as well as the pool area. Without a doubt the best house in the community. There are 3 very spacious bedrooms with 2 bathrooms of which one is en-suite The owners have lovingly maintained their home. Features include: - open plan living area - several terraced areas: with glass curtains, open terrace with retractable sunshades, built-in BBQ area, sun lounge area - roof top terrace with spectacular sea views and a jacuzzi - gated private carport for 1 car at the villa (not communal) - terraces at the front and the back of the house - direct access to the pool area - very practical laundry room off the kitchen with double american fridge, washing machine and a lot of storage space - lovely rustic open fire place - under floor heating in the bathrooms - ceiling fans in all the rooms Unique in the market now. Must be seen. Easy viewings....