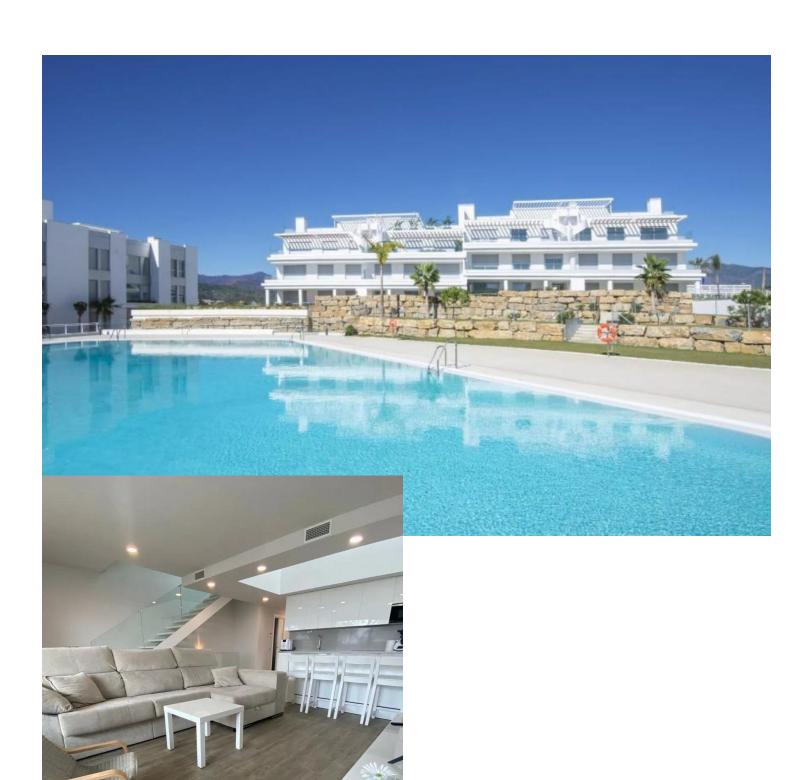

## Sales - House - Cancelada 549.000€

www.mibgroup.es +34 662 58 96 58 info@mibgroup.es

Ref.-ID: MIBGR4854913 Cancelada House

Community: 2,820 EUR / year IBI: 788 EUR / year

4

3

200 m<sup>2</sup>

Modern and bright townhouse with sea views in the newest area of Cancelada, between Estepona and Marbella. Spacious living room with an open, modern and fully equipped kitchen. The highlight of this room is the huge skylight, which makes this house incredibly bright and absolutely striking. On this floor you will find the guest bathroom and the first bedroom, which can also be used very comfortably as an office. On the second floor you will find 3 more bedrooms, one of which has an en-suite bathroom, the other two bedrooms share another bathroom. The upper part of the house is also surprisingly bright thanks to the magnificent skylight. The master bedroom and another bedroom offer sea views. In front of the house there is a 20m2 terrace with plenty of sun and space for social evenings. Behind the house there is a terrace of about 18m2, which has sun in the morning and offers a quiet and shady place and a barbecue area from noon onwards. You can enter the house in 2 ways. You can drive your car to the subway parking and park in one of the two associated parking spaces and enter the house directly from your parking space through your own front door. This leads to the basement. Here you will find a spacious basement so you can take your purchases directly from the trunk to the storage room without having to overcome long distances or stairs. You can also comfortably access the house directly from the street through a cozy terrace. It is located in the most modern part of Cancelada, and therefore offers the opportunity to reach all amenities such as stores, restaurants, services and schools within walking distance. It is also a stone's throw from the famous golf courses Los Flamingos, La Quinta and Villa Padierna.