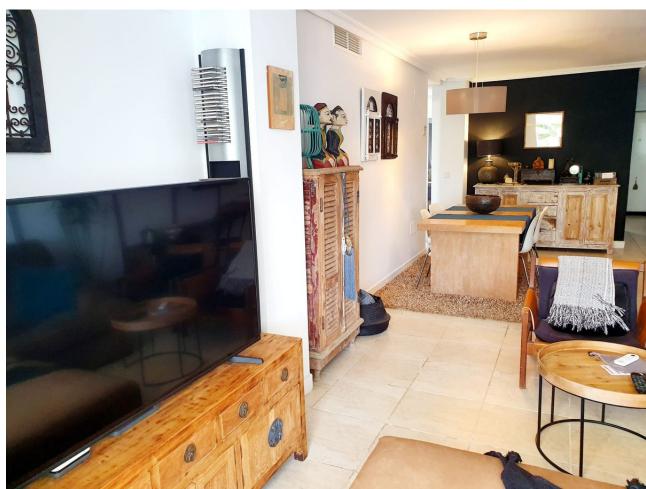

## Sales - Apartment - Estepona 340.000€

www.mibgroup.es +34 662 58 96 58 info@mibgroup.es

Ref.-ID: MIBGR4854985 Estepona Apartment

Community: 2,280 EUR / year IBI: 500 EUR / year

2

2

100 m<sup>2</sup>

Beautifully Renovated 2-Bedroom Apartment in Estepona Welcome to this stylishly renovated 2-bedroom, 2-bathroom apartment nestled in a quiet, well-maintained urbanization in Estepona. Situated on the first floor with lift access, this bright and spacious home offers a peaceful retreat with convenient proximity to both the town center and the sea, just a short drive away. The apartment boasts a generous terrace, perfect for relaxing and enjoying the serene surroundings. Included is a designated garage space and a secure storage unit, adding extra convenience and value to the property. Residents benefit from 24-hour security for added peace of mind, as well as access to a refreshing saltwater pool, ideal for leisurely days in the sun. This property is a fantastic opportunity for those seeking a blend of comfort, security, and modern amenities in one of Estepona's desirable locations. Don't miss the chance to make it your own! Middle Floor Apartment, Estepona, Costa del Sol. 2 Bedrooms, 2 Bathrooms, Built 100 m², Terrace 23 m². Setting: Close To Shops, Close To Sea, Close To Town, Urbanisation. Condition: Good. Pool: Communal. Climate Control: Air Conditioning. Views: Mountain, Garden, Urban, Street. Features: Covered Terrace, Lift, Fitted Wardrobes, Private Terrace, Storage Room, Utility Room, Marble Flooring. Furniture: Fully Furnished. Kitchen: Fully Fitted. Garden: Communal. Security: Gated Complex, 24 Hour Security. Parking: Underground, Garage, Private. Utilities: Electricity, Drinkable Water. Category: Holiday Homes, Investment.