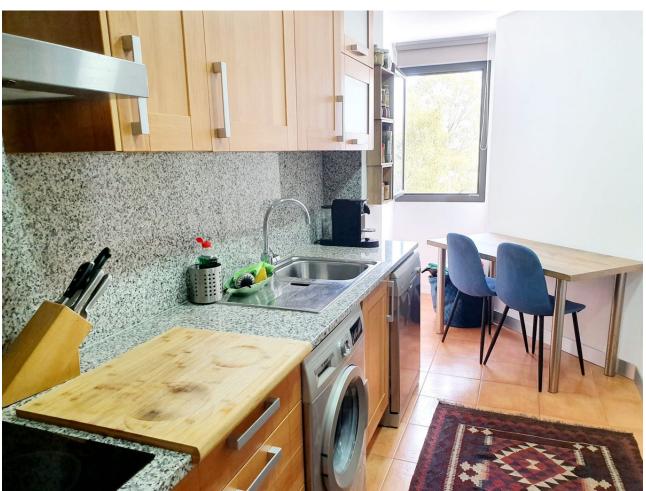

## Sales - Apartment - Estepona 340.000€

www.mibgroup.es +34 662 58 96 58 info@mibgroup.es

Ref.-ID: MIBGR4854985 Estepona Apartment

Community: 2,280 EUR / year IBI: 500 EUR / year

2

2

100 m<sup>2</sup>

Beautifully Renovated 2-Bedroom Apartment in Estepona Welcome to this stylishly renovated 2-bedroom, 2-bathroom apartment nestled in a quiet, well-maintained urbanization in Estepona. Situated on the first floor with lift access, this bright and spacious home offers a peaceful retreat with convenient proximity to both the town center and the sea, just a short drive away. The apartment boasts a generous terrace, perfect for relaxing and enjoying the serene surroundings. Included is a designated garage space and a secure storage unit, adding extra convenience and value to the property. Residents benefit from 24-hour security for added peace of mind, as well as access to a refreshing saltwater pool, ideal for leisurely days in the sun. This property is a fantastic opportunity for those seeking a blend of comfort, security, and modern amenities in one of Estepona's desirable locations. Don't miss the chance to make it your own! Middle Floor Apartment, Estepona, Costa del Sol. 2 Bedrooms, 2 Bathrooms, Built 100 m², Terrace 23 m². Setting: Close To Shops, Close To Sea, Close To Town, Urbanisation. Condition: Good. Pool: Communal. Climate Control: Air Conditioning. Views: Mountain, Garden, Urban, Street. Features: Covered Terrace, Lift, Fitted Wardrobes, Private Terrace, Storage Room, Utility Room, Marble Flooring. Furniture: Fully Furnished. Kitchen: Fully Fitted. Garden: Communal. Security: Gated Complex, 24 Hour Security. Parking: Underground, Garage, Private. Utilities: Electricity, Drinkable Water. Category: Holiday Homes, Investment.