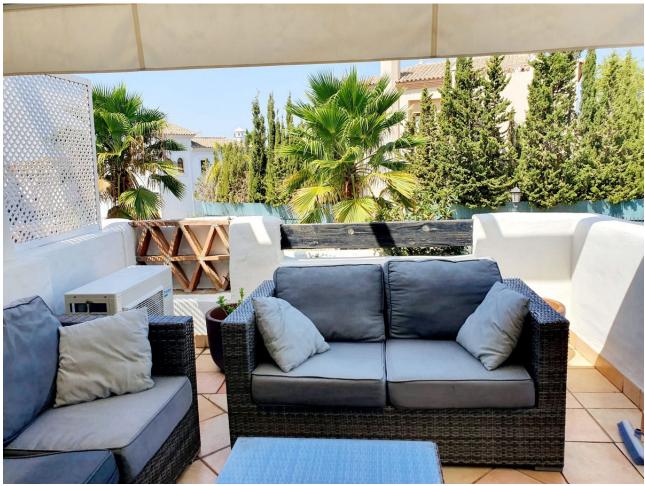

## Sales - Apartment - Estepona 340.000€

www.mibgroup.es +34 662 58 96 58 info@mibgroup.es

Ref.-ID: MIBGR4854985 Estepona Apartment

Community: 2,280 EUR / year IBI: 500 EUR / year

2

2

100 m<sup>2</sup>

Beautifully Renovated 2-Bedroom Apartment in Estepona Welcome to this stylishly renovated 2-bedroom, 2-bathroom apartment nestled in a quiet, well-maintained urbanization in Estepona. Situated on the first floor with lift access, this bright and spacious home offers a peaceful retreat with convenient proximity to both the town center and the sea, just a short drive away. The apartment boasts a generous terrace, perfect for relaxing and enjoying the serene surroundings. Included is a designated garage space and a secure storage unit, adding extra convenience and value to the property. Residents benefit from 24-hour security for added peace of mind, as well as access to a refreshing saltwater pool, ideal for leisurely days in the sun. This property is a fantastic opportunity for those seeking a blend of comfort, security, and modern amenities in one of Estepona's desirable locations. Don't miss the chance to make it your own! Middle Floor Apartment, Estepona, Costa del Sol. 2 Bedrooms, 2 Bathrooms, Built 100 m², Terrace 23 m². Setting: Close To Shops, Close To Sea, Close To Town, Urbanisation. Condition: Good. Pool: Communal. Climate Control: Air Conditioning. Views: Mountain, Garden, Urban, Street. Features: Covered Terrace, Lift, Fitted Wardrobes, Private Terrace, Storage Room, Utility Room, Marble Flooring. Furniture: Fully Furnished. Kitchen: Fully Fitted. Garden: Communal. Security: Gated Complex, 24 Hour Security. Parking: Underground, Garage, Private. Utilities: Electricity, Drinkable Water. Category: Holiday Homes, Investment.