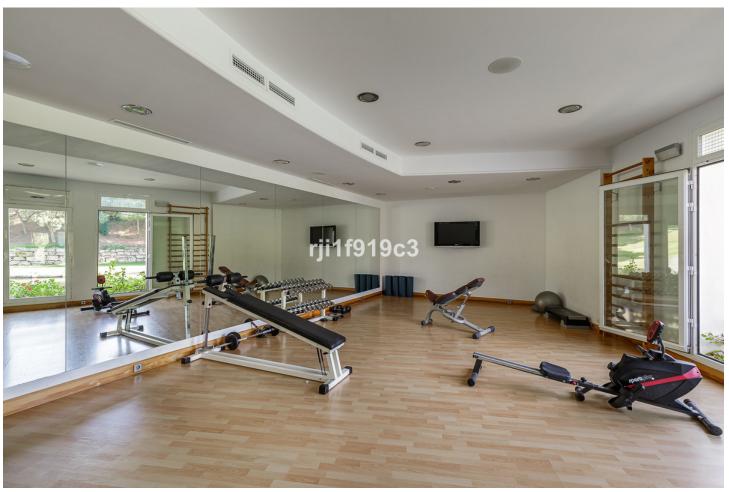

98 m2

Discover your dream home in the heart of Elviria, Marbella! This spectacular raised ground floor apartment offers you a life of luxury and comfort. With 98 m² built, it has 2 large bedrooms and 2 bathrooms, perfect for enjoying a cozy and modern atmosphere. The south/east orientation guarantees natural light throughout the day, while the stunning views of the sea, mountains and golf courses will take your breath away. The development offers a wide range of services, including a communal pool, garden, gym, tennis courts and a 9 holes Golf course. In addition, you will enjoy the convenience of a communal garage with a parking space & a storage included in the price. The open-plan kitchen is fully equipped, ideal for lovers of gastronomy. Marble floors and underfloor heating in the bathrooms add a touch of elegance and comfort. This apartment is in excellent condition and is surrounded by nearby services such as shops, schools and restaurants. Just 12 km from Marbella and 20 km from Puerto Banús, as well as being a short drive from Malaga airport. Don't miss the opportunity to live in this oasis within a prestigious golf resort, where tranquility and luxury come together to offer you an unparalleled experience. Come visit it and fall in love with your future home!

| <ul><li>Setting</li><li>Close To Golf</li><li>Close To Shops</li><li>Close To Sea</li><li>Close To Schools</li></ul> | Orientation South East                   | <b>Condition</b> Excellent                                                                                                                 | <b>Pool</b><br>Communal               |
|----------------------------------------------------------------------------------------------------------------------|------------------------------------------|--------------------------------------------------------------------------------------------------------------------------------------------|---------------------------------------|
| Climate Control  Air Conditioning  Central Heating  U/F/H Bathrooms                                                  | Views Sea Mountain Golf Panoramic Garden | Features Covered Terrace Lift Fitted Wardrobes Near Transport Private Terrace Gym Tennis Court Utility Room Marble Flooring Double Glazing | Kitchen Fully Fitted Partially Fitted |
| Garden<br>Communal                                                                                                   | Security Electric Blinds Alarm System    | Parking<br>Communal                                                                                                                        |                                       |