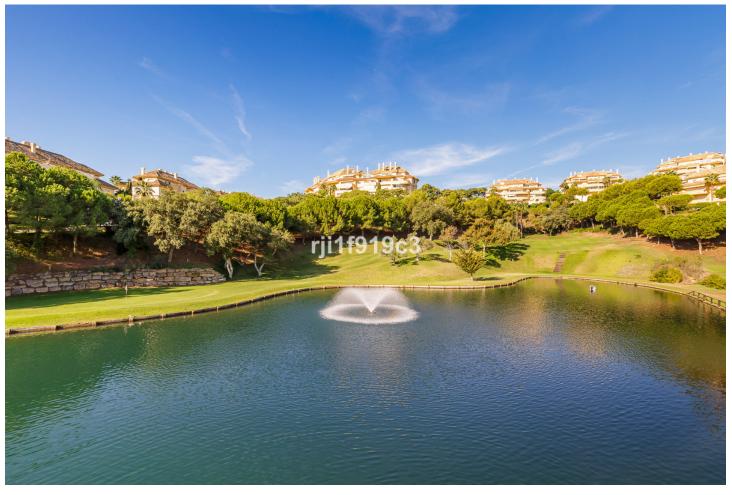

98 m2

Discover your dream home in the heart of Elviria, Marbella! This spectacular raised ground floor apartment offers you a life of luxury and comfort. With 98 m² built, it has 2 large bedrooms and 2 bathrooms, perfect for enjoying a cozy and modern atmosphere. The south/east orientation guarantees natural light throughout the day, while the stunning views of the sea, mountains and golf courses will take your breath away. The development offers a wide range of services, including a communal pool, garden, gym, tennis courts and a 9 holes Golf course. In addition, you will enjoy the convenience of a communal garage with a parking space & a storage included in the price. The open-plan kitchen is fully equipped, ideal for lovers of gastronomy. Marble floors and underfloor heating in the bathrooms add a touch of elegance and comfort. This apartment is in excellent condition and is surrounded by nearby services such as shops, schools and restaurants. Just 12 km from Marbella and 20 km from Puerto Banús, as well as being a short drive from Malaga airport. Don't miss the opportunity to live in this oasis within a prestigious golf resort, where tranquility and luxury come together to offer you an unparalleled experience. Come visit it and fall in love with your future home!

| <ul><li>Setting</li><li>Close To Golf</li><li>Close To Shops</li><li>Close To Sea</li><li>Close To Schools</li></ul> | Orientation South East                   | <b>Condition</b> Excellent                                                                                                                 | <b>Pool</b><br>Communal               |
|----------------------------------------------------------------------------------------------------------------------|------------------------------------------|--------------------------------------------------------------------------------------------------------------------------------------------|---------------------------------------|
| Climate Control  Air Conditioning  Central Heating  U/F/H Bathrooms                                                  | Views Sea Mountain Golf Panoramic Garden | Features Covered Terrace Lift Fitted Wardrobes Near Transport Private Terrace Gym Tennis Court Utility Room Marble Flooring Double Glazing | Kitchen Fully Fitted Partially Fitted |
| Garden<br>Communal                                                                                                   | Security Electric Blinds Alarm System    | Parking<br>Communal                                                                                                                        |                                       |