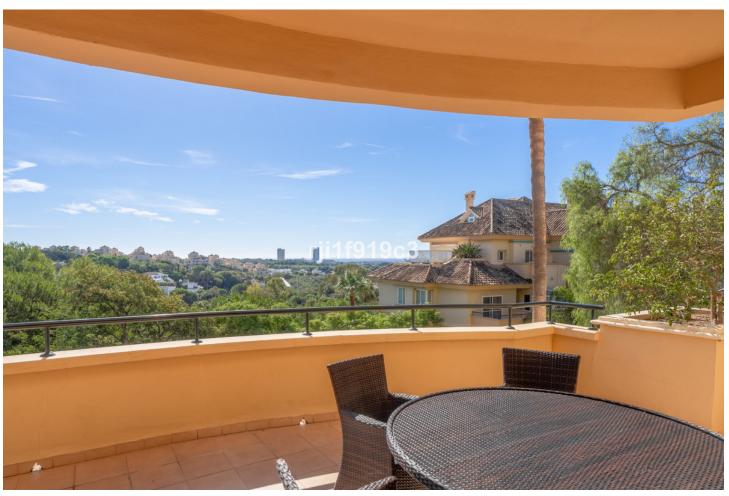

98 m2

Discover your dream home in the heart of Elviria, Marbella! This spectacular raised ground floor apartment offers you a life of luxury and comfort. With 98 m² built, it has 2 large bedrooms and 2 bathrooms, perfect for enjoying a cozy and modern atmosphere. The south/east orientation guarantees natural light throughout the day, while the stunning views of the sea, mountains and golf courses will take your breath away. The development offers a wide range of services, including a communal pool, garden, gym, tennis courts and a 9 holes Golf course. In addition, you will enjoy the convenience of a communal garage with a parking space & a storage included in the price. The open-plan kitchen is fully equipped, ideal for lovers of gastronomy. Marble floors and underfloor heating in the bathrooms add a touch of elegance and comfort. This apartment is in excellent condition and is surrounded by nearby services such as shops, schools and restaurants. Just 12 km from Marbella and 20 km from Puerto Banús, as well as being a short drive from Malaga airport. Don't miss the opportunity to live in this oasis within a prestigious golf resort, where tranquility and luxury come together to offer you an unparalleled experience. Come visit it and fall in love with your future home!

| <ul><li>Setting</li><li>Close To Golf</li><li>Close To Shops</li><li>Close To Sea</li><li>Close To Schools</li></ul> | Orientation South East                   | <b>Condition</b> Excellent                                                                                                                 | <b>Pool</b><br>Communal               |
|----------------------------------------------------------------------------------------------------------------------|------------------------------------------|--------------------------------------------------------------------------------------------------------------------------------------------|---------------------------------------|
| Climate Control  Air Conditioning  Central Heating  U/F/H Bathrooms                                                  | Views Sea Mountain Golf Panoramic Garden | Features Covered Terrace Lift Fitted Wardrobes Near Transport Private Terrace Gym Tennis Court Utility Room Marble Flooring Double Glazing | Kitchen Fully Fitted Partially Fitted |
| Garden<br>Communal                                                                                                   | Security Electric Blinds Alarm System    | Parking<br>Communal                                                                                                                        |                                       |