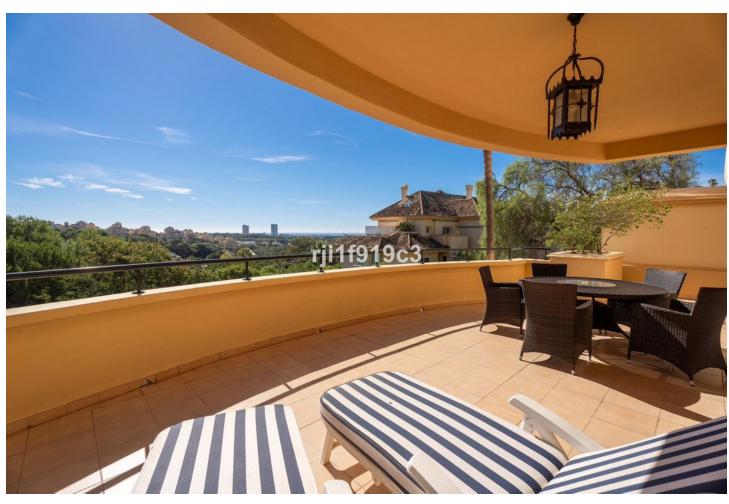

98 m2

Discover your dream home in the heart of Elviria, Marbella! This spectacular raised ground floor apartment offers you a life of luxury and comfort. With 98 m² built, it has 2 large bedrooms and 2 bathrooms, perfect for enjoying a cozy and modern atmosphere. The south/east orientation guarantees natural light throughout the day, while the stunning views of the sea, mountains and golf courses will take your breath away. The development offers a wide range of services, including a communal pool, garden, gym, tennis courts and a 9 holes Golf course. In addition, you will enjoy the convenience of a communal garage with a parking space & a storage included in the price. The open-plan kitchen is fully equipped, ideal for lovers of gastronomy. Marble floors and underfloor heating in the bathrooms add a touch of elegance and comfort. This apartment is in excellent condition and is surrounded by nearby services such as shops, schools and restaurants. Just 12 km from Marbella and 20 km from Puerto Banús, as well as being a short drive from Malaga airport. Don't miss the opportunity to live in this oasis within a prestigious golf resort, where tranquility and luxury come together to offer you an unparalleled experience. Come visit it and fall in love with your future home!

| <ul><li>Setting</li><li>Close To Golf</li><li>Close To Shops</li><li>Close To Sea</li><li>Close To Schools</li></ul> | Orientation South East                   | <b>Condition</b> Excellent                                                                                                                 | <b>Pool</b><br>Communal               |
|----------------------------------------------------------------------------------------------------------------------|------------------------------------------|--------------------------------------------------------------------------------------------------------------------------------------------|---------------------------------------|
| Climate Control  Air Conditioning  Central Heating  U/F/H Bathrooms                                                  | Views Sea Mountain Golf Panoramic Garden | Features Covered Terrace Lift Fitted Wardrobes Near Transport Private Terrace Gym Tennis Court Utility Room Marble Flooring Double Glazing | Kitchen Fully Fitted Partially Fitted |
| Garden<br>Communal                                                                                                   | Security Electric Blinds Alarm System    | Parking<br>Communal                                                                                                                        |                                       |