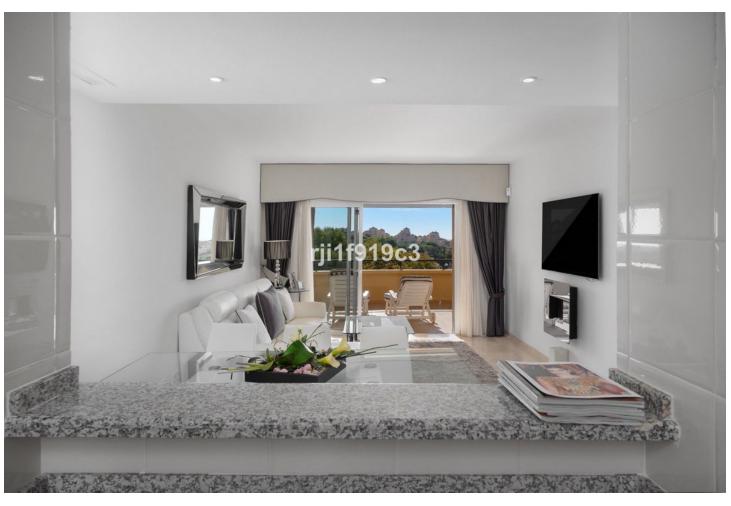

98 m2

Discover your dream home in the heart of Elviria, Marbella! This spectacular raised ground floor apartment offers you a life of luxury and comfort. With 98 m² built, it has 2 large bedrooms and 2 bathrooms, perfect for enjoying a cozy and modern atmosphere. The south/east orientation guarantees natural light throughout the day, while the stunning views of the sea, mountains and golf courses will take your breath away. The development offers a wide range of services, including a communal pool, garden, gym, tennis courts and a 9 holes Golf course. In addition, you will enjoy the convenience of a communal garage with a parking space & a storage included in the price. The open-plan kitchen is fully equipped, ideal for lovers of gastronomy. Marble floors and underfloor heating in the bathrooms add a touch of elegance and comfort. This apartment is in excellent condition and is surrounded by nearby services such as shops, schools and restaurants. Just 12 km from Marbella and 20 km from Puerto Banús, as well as being a short drive from Malaga airport. Don't miss the opportunity to live in this oasis within a prestigious golf resort, where tranquility and luxury come together to offer you an unparalleled experience. Come visit it and fall in love with your future home!

| <ul><li>Setting</li><li>Close To Golf</li><li>Close To Shops</li><li>Close To Sea</li><li>Close To Schools</li></ul> | Orientation South East                   | <b>Condition</b> Excellent                                                                                                                 | <b>Pool</b><br>Communal               |
|----------------------------------------------------------------------------------------------------------------------|------------------------------------------|--------------------------------------------------------------------------------------------------------------------------------------------|---------------------------------------|
| Climate Control  Air Conditioning  Central Heating  U/F/H Bathrooms                                                  | Views Sea Mountain Golf Panoramic Garden | Features Covered Terrace Lift Fitted Wardrobes Near Transport Private Terrace Gym Tennis Court Utility Room Marble Flooring Double Glazing | Kitchen Fully Fitted Partially Fitted |
| Garden<br>Communal                                                                                                   | Security Electric Blinds Alarm System    | Parking<br>Communal                                                                                                                        |                                       |