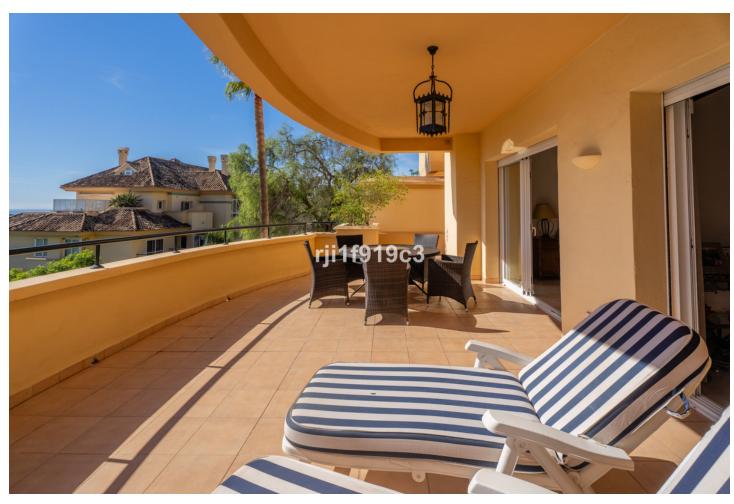

98 m2

Discover your dream home in the heart of Elviria, Marbella! This spectacular raised ground floor apartment offers you a life of luxury and comfort. With 98 m² built, it has 2 large bedrooms and 2 bathrooms, perfect for enjoying a cozy and modern atmosphere. The south/east orientation guarantees natural light throughout the day, while the stunning views of the sea, mountains and golf courses will take your breath away. The development offers a wide range of services, including a communal pool, garden, gym, tennis courts and a 9 holes Golf course. In addition, you will enjoy the convenience of a communal garage with a parking space & a storage included in the price. The open-plan kitchen is fully equipped, ideal for lovers of gastronomy. Marble floors and underfloor heating in the bathrooms add a touch of elegance and comfort. This apartment is in excellent condition and is surrounded by nearby services such as shops, schools and restaurants. Just 12 km from Marbella and 20 km from Puerto Banús, as well as being a short drive from Malaga airport. Don't miss the opportunity to live in this oasis within a prestigious golf resort, where tranquility and luxury come together to offer you an unparalleled experience. Come visit it and fall in love with your future home!

| <ul><li>Setting</li><li>Close To Golf</li><li>Close To Shops</li><li>Close To Sea</li><li>Close To Schools</li></ul> | Orientation South East                   | <b>Condition</b> Excellent                                                                                                                 | <b>Pool</b><br>Communal               |
|----------------------------------------------------------------------------------------------------------------------|------------------------------------------|--------------------------------------------------------------------------------------------------------------------------------------------|---------------------------------------|
| Climate Control  Air Conditioning  Central Heating  U/F/H Bathrooms                                                  | Views Sea Mountain Golf Panoramic Garden | Features Covered Terrace Lift Fitted Wardrobes Near Transport Private Terrace Gym Tennis Court Utility Room Marble Flooring Double Glazing | Kitchen Fully Fitted Partially Fitted |
| Garden<br>Communal                                                                                                   | Security Electric Blinds Alarm System    | Parking<br>Communal                                                                                                                        |                                       |