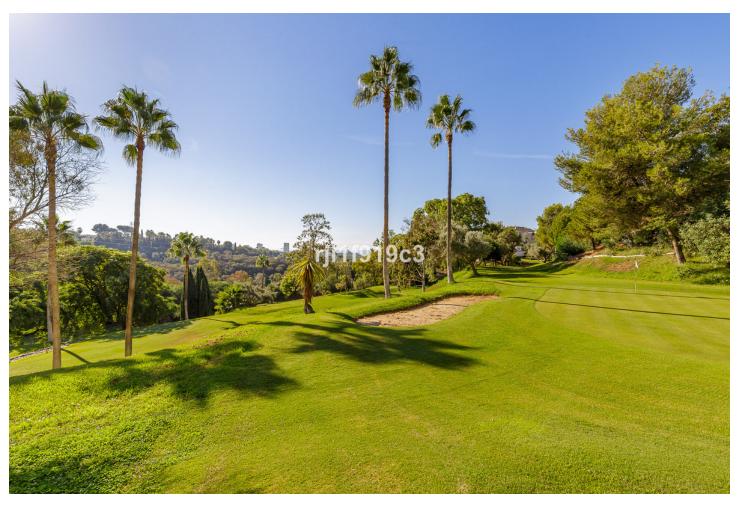

98 m2

Discover your dream home in the heart of Elviria, Marbella! This spectacular raised ground floor apartment offers you a life of luxury and comfort. With 98 m² built, it has 2 large bedrooms and 2 bathrooms, perfect for enjoying a cozy and modern atmosphere. The south/east orientation guarantees natural light throughout the day, while the stunning views of the sea, mountains and golf courses will take your breath away. The development offers a wide range of services, including a communal pool, garden, gym, tennis courts and a 9 holes Golf course. In addition, you will enjoy the convenience of a communal garage with a parking space & a storage included in the price. The open-plan kitchen is fully equipped, ideal for lovers of gastronomy. Marble floors and underfloor heating in the bathrooms add a touch of elegance and comfort. This apartment is in excellent condition and is surrounded by nearby services such as shops, schools and restaurants. Just 12 km from Marbella and 20 km from Puerto Banús, as well as being a short drive from Malaga airport. Don't miss the opportunity to live in this oasis within a prestigious golf resort, where tranquility and luxury come together to offer you an unparalleled experience. Come visit it and fall in love with your future home!

| <ul><li>Setting</li><li>Close To Golf</li><li>Close To Shops</li><li>Close To Sea</li><li>Close To Schools</li></ul> | Orientation South East                   | <b>Condition</b> Excellent                                                                                                                 | <b>Pool</b><br>Communal               |
|----------------------------------------------------------------------------------------------------------------------|------------------------------------------|--------------------------------------------------------------------------------------------------------------------------------------------|---------------------------------------|
| Climate Control  Air Conditioning  Central Heating  U/F/H Bathrooms                                                  | Views Sea Mountain Golf Panoramic Garden | Features Covered Terrace Lift Fitted Wardrobes Near Transport Private Terrace Gym Tennis Court Utility Room Marble Flooring Double Glazing | Kitchen Fully Fitted Partially Fitted |
| Garden<br>Communal                                                                                                   | Security Electric Blinds Alarm System    | Parking<br>Communal                                                                                                                        |                                       |