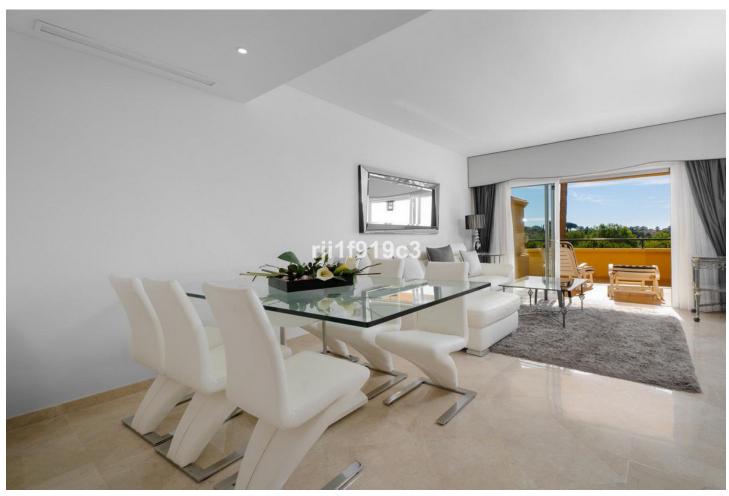

98 m2

Discover your dream home in the heart of Elviria, Marbella! This spectacular raised ground floor apartment offers you a life of luxury and comfort. With 98 m² built, it has 2 large bedrooms and 2 bathrooms, perfect for enjoying a cozy and modern atmosphere. The south/east orientation guarantees natural light throughout the day, while the stunning views of the sea, mountains and golf courses will take your breath away. The development offers a wide range of services, including a communal pool, garden, gym, tennis courts and a 9 holes Golf course. In addition, you will enjoy the convenience of a communal garage with a parking space & a storage included in the price. The open-plan kitchen is fully equipped, ideal for lovers of gastronomy. Marble floors and underfloor heating in the bathrooms add a touch of elegance and comfort. This apartment is in excellent condition and is surrounded by nearby services such as shops, schools and restaurants. Just 12 km from Marbella and 20 km from Puerto Banús, as well as being a short drive from Malaga airport. Don't miss the opportunity to live in this oasis within a prestigious golf resort, where tranquility and luxury come together to offer you an unparalleled experience. Come visit it and fall in love with your future home!