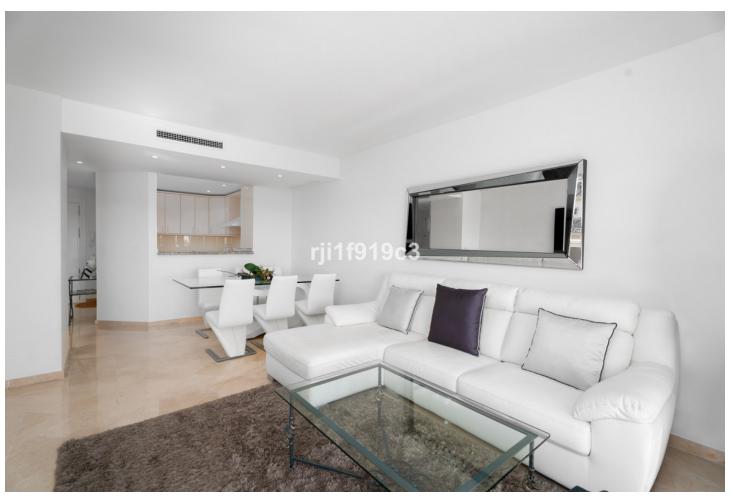

98 m2

Discover your dream home in the heart of Elviria, Marbella! This spectacular raised ground floor apartment offers you a life of luxury and comfort. With 98 m² built, it has 2 large bedrooms and 2 bathrooms, perfect for enjoying a cozy and modern atmosphere. The south/east orientation guarantees natural light throughout the day, while the stunning views of the sea, mountains and golf courses will take your breath away. The development offers a wide range of services, including a communal pool, garden, gym, tennis courts and a 9 holes Golf course. In addition, you will enjoy the convenience of a communal garage with a parking space & a storage included in the price. The open-plan kitchen is fully equipped, ideal for lovers of gastronomy. Marble floors and underfloor heating in the bathrooms add a touch of elegance and comfort. This apartment is in excellent condition and is surrounded by nearby services such as shops, schools and restaurants. Just 12 km from Marbella and 20 km from Puerto Banús, as well as being a short drive from Malaga airport. Don't miss the opportunity to live in this oasis within a prestigious golf resort, where tranquility and luxury come together to offer you an unparalleled experience. Come visit it and fall in love with your future home!