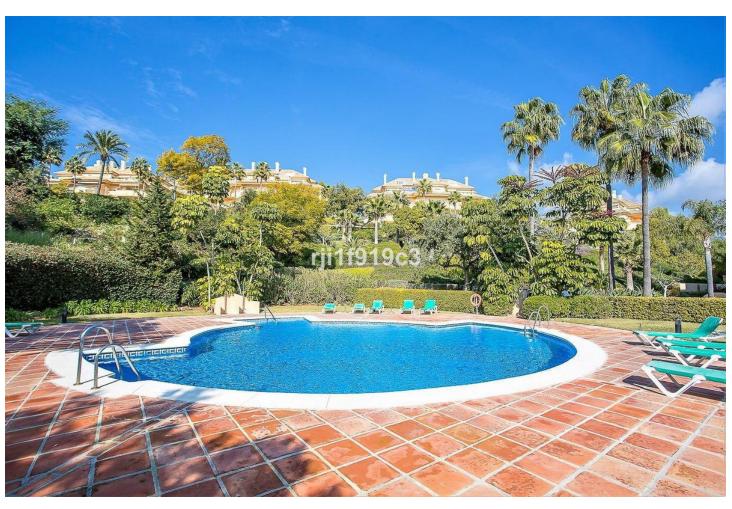

98 m2

Discover your dream home in the heart of Elviria, Marbella! This spectacular raised ground floor apartment offers you a life of luxury and comfort. With 98 m² built, it has 2 large bedrooms and 2 bathrooms, perfect for enjoying a cozy and modern atmosphere. The south/east orientation guarantees natural light throughout the day, while the stunning views of the sea, mountains and golf courses will take your breath away. The development offers a wide range of services, including a communal pool, garden, gym, tennis courts and a 9 holes Golf course. In addition, you will enjoy the convenience of a communal garage with a parking space & a storage included in the price. The open-plan kitchen is fully equipped, ideal for lovers of gastronomy. Marble floors and underfloor heating in the bathrooms add a touch of elegance and comfort. This apartment is in excellent condition and is surrounded by nearby services such as shops, schools and restaurants. Just 12 km from Marbella and 20 km from Puerto Banús, as well as being a short drive from Malaga airport. Don't miss the opportunity to live in this oasis within a prestigious golf resort, where tranquility and luxury come together to offer you an unparalleled experience. Come visit it and fall in love with your future home!

| <ul><li>Setting</li><li>Close To Golf</li><li>Close To Shops</li><li>Close To Sea</li><li>Close To Schools</li></ul> | Orientation South East                   | <b>Condition</b> Excellent                                                                                                                 | <b>Pool</b><br>Communal               |
|----------------------------------------------------------------------------------------------------------------------|------------------------------------------|--------------------------------------------------------------------------------------------------------------------------------------------|---------------------------------------|
| Climate Control  Air Conditioning  Central Heating  U/F/H Bathrooms                                                  | Views Sea Mountain Golf Panoramic Garden | Features Covered Terrace Lift Fitted Wardrobes Near Transport Private Terrace Gym Tennis Court Utility Room Marble Flooring Double Glazing | Kitchen Fully Fitted Partially Fitted |
| Garden<br>Communal                                                                                                   | Security Electric Blinds Alarm System    | Parking<br>Communal                                                                                                                        |                                       |