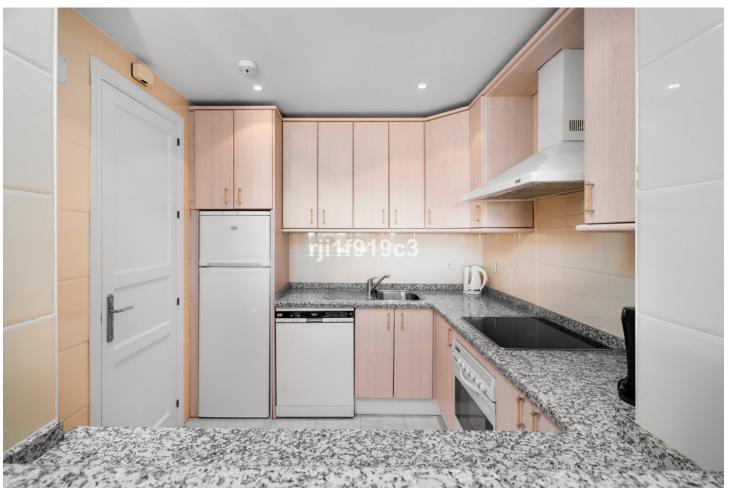

98 m2

Discover your dream home in the heart of Elviria, Marbella! This spectacular raised ground floor apartment offers you a life of luxury and comfort. With 98 m² built, it has 2 large bedrooms and 2 bathrooms, perfect for enjoying a cozy and modern atmosphere. The south/east orientation guarantees natural light throughout the day, while the stunning views of the sea, mountains and golf courses will take your breath away. The development offers a wide range of services, including a communal pool, garden, gym, tennis courts and a 9 holes Golf course. In addition, you will enjoy the convenience of a communal garage with a parking space & a storage included in the price. The open-plan kitchen is fully equipped, ideal for lovers of gastronomy. Marble floors and underfloor heating in the bathrooms add a touch of elegance and comfort. This apartment is in excellent condition and is surrounded by nearby services such as shops, schools and restaurants. Just 12 km from Marbella and 20 km from Puerto Banús, as well as being a short drive from Malaga airport. Don't miss the opportunity to live in this oasis within a prestigious golf resort, where tranquility and luxury come together to offer you an unparalleled experience. Come visit it and fall in love with your future home!