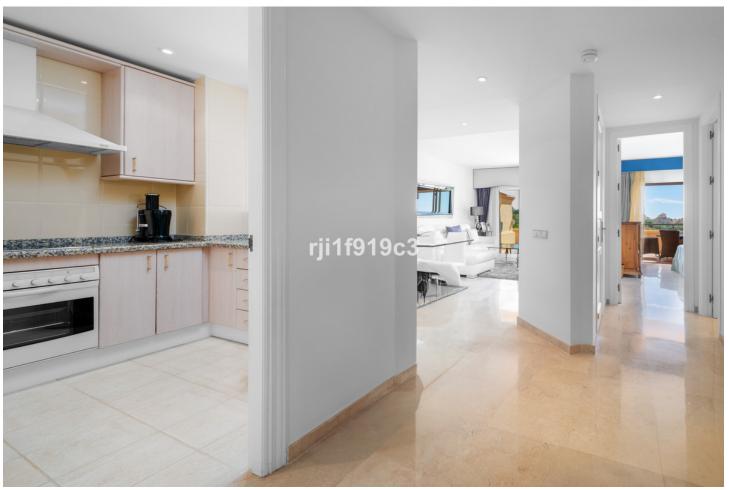

98 m2

Discover your dream home in the heart of Elviria, Marbella! This spectacular raised ground floor apartment offers you a life of luxury and comfort. With 98 m² built, it has 2 large bedrooms and 2 bathrooms, perfect for enjoying a cozy and modern atmosphere. The south/east orientation guarantees natural light throughout the day, while the stunning views of the sea, mountains and golf courses will take your breath away. The development offers a wide range of services, including a communal pool, garden, gym, tennis courts and a 9 holes Golf course. In addition, you will enjoy the convenience of a communal garage with a parking space & a storage included in the price. The open-plan kitchen is fully equipped, ideal for lovers of gastronomy. Marble floors and underfloor heating in the bathrooms add a touch of elegance and comfort. This apartment is in excellent condition and is surrounded by nearby services such as shops, schools and restaurants. Just 12 km from Marbella and 20 km from Puerto Banús, as well as being a short drive from Malaga airport. Don't miss the opportunity to live in this oasis within a prestigious golf resort, where tranquility and luxury come together to offer you an unparalleled experience. Come visit it and fall in love with your future home!

| <ul><li>Setting</li><li>Close To Golf</li><li>Close To Shops</li><li>Close To Sea</li><li>Close To Schools</li></ul> | Orientation South East                   | <b>Condition</b> Excellent                                                                                                                 | <b>Pool</b><br>Communal               |
|----------------------------------------------------------------------------------------------------------------------|------------------------------------------|--------------------------------------------------------------------------------------------------------------------------------------------|---------------------------------------|
| Climate Control  Air Conditioning  Central Heating  U/F/H Bathrooms                                                  | Views Sea Mountain Golf Panoramic Garden | Features Covered Terrace Lift Fitted Wardrobes Near Transport Private Terrace Gym Tennis Court Utility Room Marble Flooring Double Glazing | Kitchen Fully Fitted Partially Fitted |
| Garden<br>Communal                                                                                                   | Security Electric Blinds Alarm System    | Parking<br>Communal                                                                                                                        |                                       |