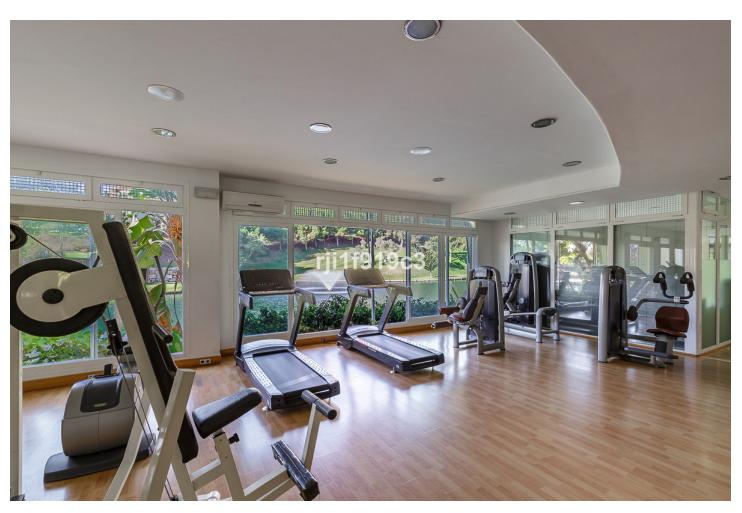

98 m2

Discover your dream home in the heart of Elviria, Marbella! This spectacular raised ground floor apartment offers you a life of luxury and comfort. With 98 m² built, it has 2 large bedrooms and 2 bathrooms, perfect for enjoying a cozy and modern atmosphere. The south/east orientation guarantees natural light throughout the day, while the stunning views of the sea, mountains and golf courses will take your breath away. The development offers a wide range of services, including a communal pool, garden, gym, tennis courts and a 9 holes Golf course. In addition, you will enjoy the convenience of a communal garage with a parking space & a storage included in the price. The open-plan kitchen is fully equipped, ideal for lovers of gastronomy. Marble floors and underfloor heating in the bathrooms add a touch of elegance and comfort. This apartment is in excellent condition and is surrounded by nearby services such as shops, schools and restaurants. Just 12 km from Marbella and 20 km from Puerto Banús, as well as being a short drive from Malaga airport. Don't miss the opportunity to live in this oasis within a prestigious golf resort, where tranquility and luxury come together to offer you an unparalleled experience. Come visit it and fall in love with your future home!

| <ul><li>Setting</li><li>Close To Golf</li><li>Close To Shops</li><li>Close To Sea</li><li>Close To Schools</li></ul> | Orientation South East                   | <b>Condition</b> Excellent                                                                                                                 | <b>Pool</b><br>Communal               |
|----------------------------------------------------------------------------------------------------------------------|------------------------------------------|--------------------------------------------------------------------------------------------------------------------------------------------|---------------------------------------|
| Climate Control  Air Conditioning  Central Heating  U/F/H Bathrooms                                                  | Views Sea Mountain Golf Panoramic Garden | Features Covered Terrace Lift Fitted Wardrobes Near Transport Private Terrace Gym Tennis Court Utility Room Marble Flooring Double Glazing | Kitchen Fully Fitted Partially Fitted |
| Garden<br>Communal                                                                                                   | Security Electric Blinds Alarm System    | Parking<br>Communal                                                                                                                        |                                       |