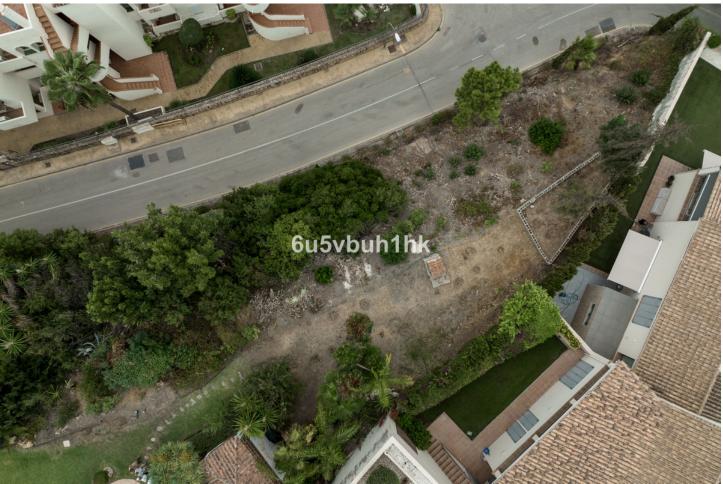

## Sales - Plot - Benahavís 795.000€

www.mibgroup.es +34 662 58 96 58 info@mibgroup.es

Ref.-ID: MIBGR4855243 Benahavís Plot

512 m2

This is a very rare opportunity to purchase an elevated plot with golf, mountain and sea views located within the peaceful urbanisation of Puerto del Almendro. This contemporary villa project has been designed by renowned Marbella architect Cesar de Leyva and he has created a stunning, easily maintained home which would make an excellent second home or holiday rental. This modern, south and south west facing house is distributed over four floors, with terraces on all levels and a rooftop terrace where you can enjoy breathtaking views of Gibraltar and North Africa. The design includes a lift to all floors and a private pool on the upper terrace. The project can be adapted to suit a buyers requirements and has the preliminary planning application in place. The views are protected ensuring a safe haven investment. Puerto del Almendro sits below the Serranía de Ronda mountain range next to Los Arqueros golf and country club and is surrounded by exclusive residential urbanisations. It is just a 5 minute drive to San Pedro de Alcantara and 10 minutes to Puerto Banus.