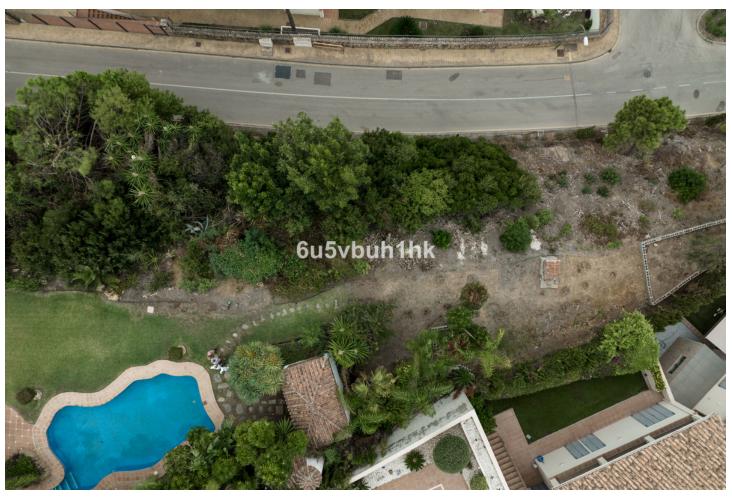

## Sales - Plot - Benahavís 795.000€

www.mibgroup.es +34 662 58 96 58 info@mibgroup.es

Ref.-ID: MIBGR4855243 Benahavís Plot

512 m2

This is a very rare opportunity to purchase an elevated plot with golf, mountain and sea views located within the peaceful urbanisation of Puerto del Almendro. This contemporary villa project has been designed by renowned Marbella architect Cesar de Leyva and he has created a stunning, easily maintained home which would make an excellent second home or holiday rental. This modern, south and south west facing house is distributed over four floors, with terraces on all levels and a rooftop terrace where you can enjoy breathtaking views of Gibraltar and North Africa. The design includes a lift to all floors and a private pool on the upper terrace. The project can be adapted to suit a buyers requirements and has the preliminary planning application in place. The views are protected ensuring a safe haven investment. Puerto del Almendro sits below the Serranía de Ronda mountain range next to Los Arqueros golf and country club and is surrounded by exclusive residential urbanisations. It is just a 5 minute drive to San Pedro de Alcantara and 10 minutes to Puerto Banus.