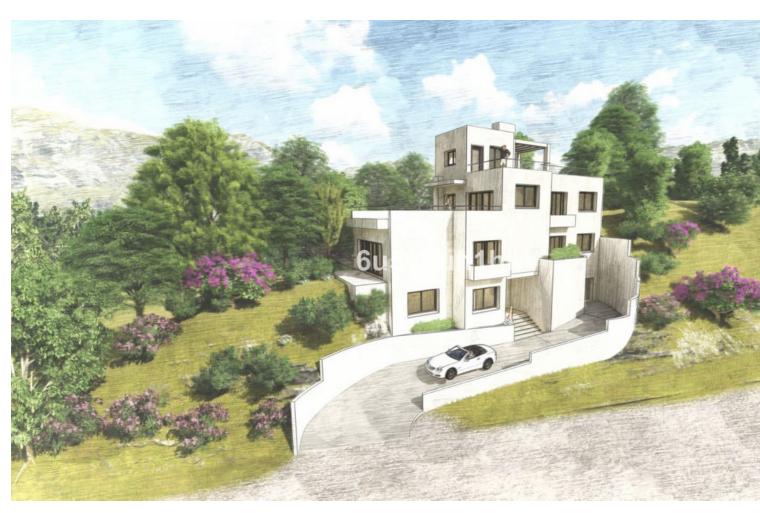

## Sales - Plot - Benahavís 795.000€

www.mibgroup.es +34 662 58 96 58 info@mibgroup.es

Ref.-ID: MIBGR4855243 Benahavís Plot

512 m2

This is a very rare opportunity to purchase an elevated plot with golf, mountain and sea views located within the peaceful urbanisation of Puerto del Almendro. This contemporary villa project has been designed by renowned Marbella architect Cesar de Leyva and he has created a stunning, easily maintained home which would make an excellent second home or holiday rental. This modern, south and south west facing house is distributed over four floors, with terraces on all levels and a rooftop terrace where you can enjoy breathtaking views of Gibraltar and North Africa. The design includes a lift to all floors and a private pool on the upper terrace. The project can be adapted to suit a buyers requirements and has the preliminary planning application in place. The views are protected ensuring a safe haven investment. Puerto del Almendro sits below the Serranía de Ronda mountain range next to Los Arqueros golf and country club and is surrounded by exclusive residential urbanisations. It is just a 5 minute drive to San Pedro de Alcantara and 10 minutes to Puerto Banus.