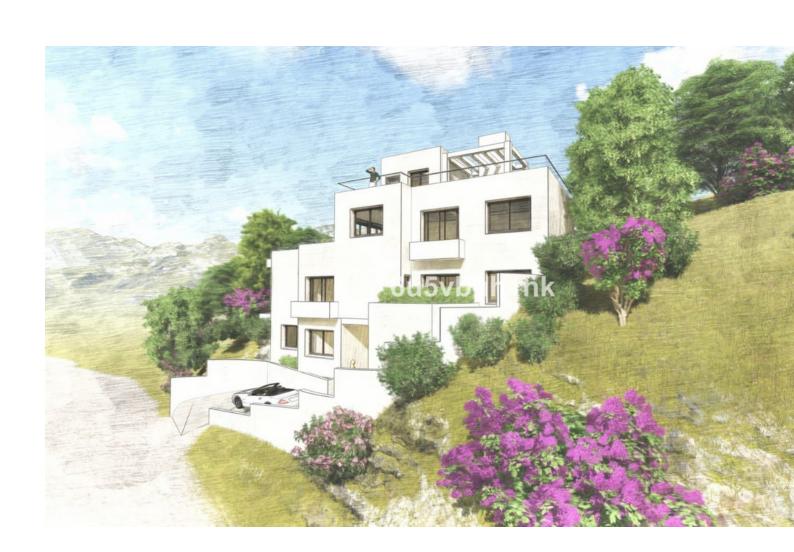

## Sales - Plot - Benahavís 795.000€

www.mibgroup.es +34 662 58 96 58 info@mibgroup.es

Ref.-ID: MIBGR4855243 Benahavís Plot

512 m2

This is a very rare opportunity to purchase an elevated plot with golf, mountain and sea views located within the peaceful urbanisation of Puerto del Almendro. This contemporary villa project has been designed by renowned Marbella architect Cesar de Leyva and he has created a stunning, easily maintained home which would make an excellent second home or holiday rental. This modern, south and south west facing house is distributed over four floors, with terraces on all levels and a rooftop terrace where you can enjoy breathtaking views of Gibraltar and North Africa. The design includes a lift to all floors and a private pool on the upper terrace. The project can be adapted to suit a buyers requirements and has the preliminary planning application in place. The views are protected ensuring a safe haven investment. Puerto del Almendro sits below the Serranía de Ronda mountain range next to Los Arqueros golf and country club and is surrounded by exclusive residential urbanisations. It is just a 5 minute drive to San Pedro de Alcantara and 10 minutes to Puerto Banus.