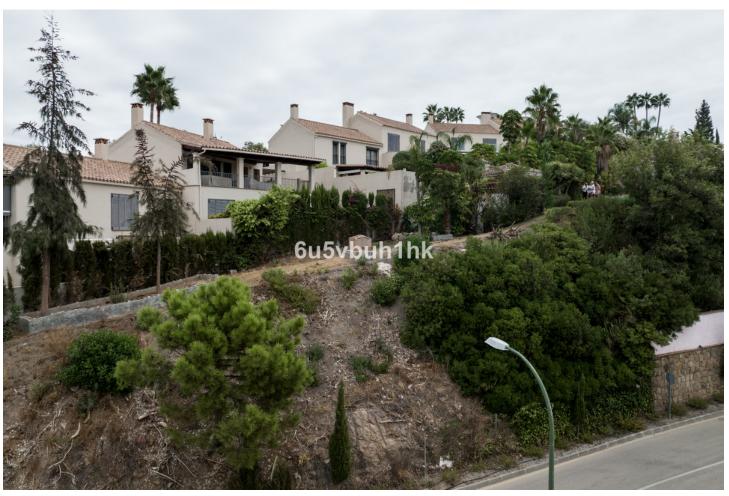

## Sales - Plot - Benahavís 795.000€

www.mibgroup.es +34 662 58 96 58 info@mibgroup.es

Ref.-ID: MIBGR4855243 Benahavís Plot

512 m2

This is a very rare opportunity to purchase an elevated plot with golf, mountain and sea views located within the peaceful urbanisation of Puerto del Almendro. This contemporary villa project has been designed by renowned Marbella architect Cesar de Leyva and he has created a stunning, easily maintained home which would make an excellent second home or holiday rental. This modern, south and south west facing house is distributed over four floors, with terraces on all levels and a rooftop terrace where you can enjoy breathtaking views of Gibraltar and North Africa. The design includes a lift to all floors and a private pool on the upper terrace. The project can be adapted to suit a buyers requirements and has the preliminary planning application in place. The views are protected ensuring a safe haven investment. Puerto del Almendro sits below the Serranía de Ronda mountain range next to Los Arqueros golf and country club and is surrounded by exclusive residential urbanisations. It is just a 5 minute drive to San Pedro de Alcantara and 10 minutes to Puerto Banus.