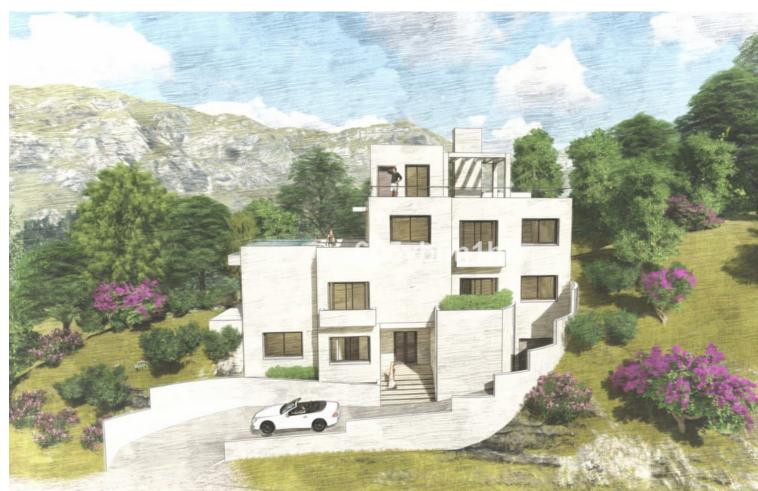

## Sales - Plot - Benahavís 795.000€

www.mibgroup.es +34 662 58 96 58 info@mibgroup.es

Ref.-ID: MIBGR4855243 Benahavís Plot

512 m2

This is a very rare opportunity to purchase an elevated plot with golf, mountain and sea views located within the peaceful urbanisation of Puerto del Almendro. This contemporary villa project has been designed by renowned Marbella architect Cesar de Leyva and he has created a stunning, easily maintained home which would make an excellent second home or holiday rental. This modern, south and south west facing house is distributed over four floors, with terraces on all levels and a rooftop terrace where you can enjoy breathtaking views of Gibraltar and North Africa. The design includes a lift to all floors and a private pool on the upper terrace. The project can be adapted to suit a buyers requirements and has the preliminary planning application in place. The views are protected ensuring a safe haven investment. Puerto del Almendro sits below the Serranía de Ronda mountain range next to Los Arqueros golf and country club and is surrounded by exclusive residential urbanisations. It is just a 5 minute drive to San Pedro de Alcantara and 10 minutes to Puerto Banus.