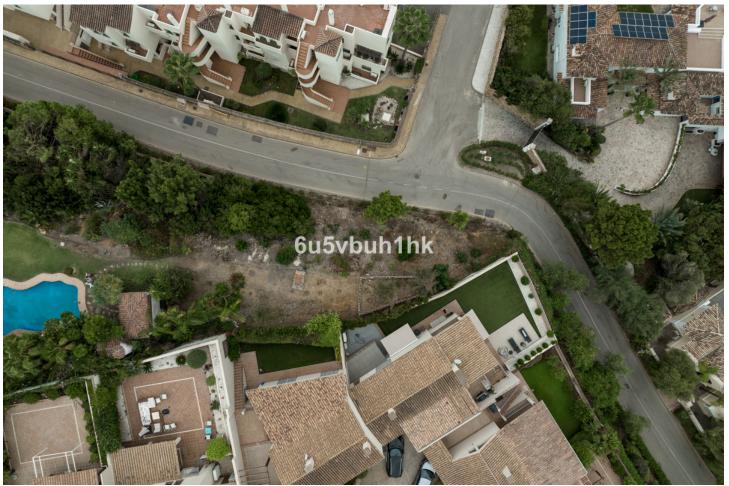

## Sales - Plot - Benahavís 795.000€

www.mibgroup.es +34 662 58 96 58 info@mibgroup.es

Ref.-ID: MIBGR4855243 Benahavís Plot

512 m2

This is a very rare opportunity to purchase an elevated plot with golf, mountain and sea views located within the peaceful urbanisation of Puerto del Almendro. This contemporary villa project has been designed by renowned Marbella architect Cesar de Leyva and he has created a stunning, easily maintained home which would make an excellent second home or holiday rental. This modern, south and south west facing house is distributed over four floors, with terraces on all levels and a rooftop terrace where you can enjoy breathtaking views of Gibraltar and North Africa. The design includes a lift to all floors and a private pool on the upper terrace. The project can be adapted to suit a buyers requirements and has the preliminary planning application in place. The views are protected ensuring a safe haven investment. Puerto del Almendro sits below the Serranía de Ronda mountain range next to Los Arqueros golf and country club and is surrounded by exclusive residential urbanisations. It is just a 5 minute drive to San Pedro de Alcantara and 10 minutes to Puerto Banus.