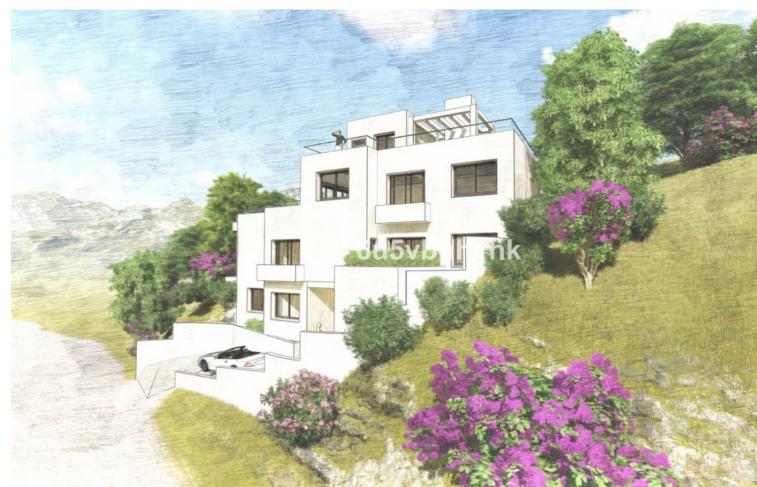

## Sales - Plot - Benahavís 795.000€

www.mibgroup.es +34 662 58 96 58 info@mibgroup.es

Ref.-ID: MIBGR4855243 Benahavís Plot

512 m2

This is a very rare opportunity to purchase an elevated plot with golf, mountain and sea views located within the peaceful urbanisation of Puerto del Almendro. This contemporary villa project has been designed by renowned Marbella architect Cesar de Leyva and he has created a stunning, easily maintained home which would make an excellent second home or holiday rental. This modern, south and south west facing house is distributed over four floors, with terraces on all levels and a rooftop terrace where you can enjoy breathtaking views of Gibraltar and North Africa. The design includes a lift to all floors and a private pool on the upper terrace. The project can be adapted to suit a buyers requirements and has the preliminary planning application in place. The views are protected ensuring a safe haven investment. Puerto del Almendro sits below the Serranía de Ronda mountain range next to Los Arqueros golf and country club and is surrounded by exclusive residential urbanisations. It is just a 5 minute drive to San Pedro de Alcantara and 10 minutes to Puerto Banus.