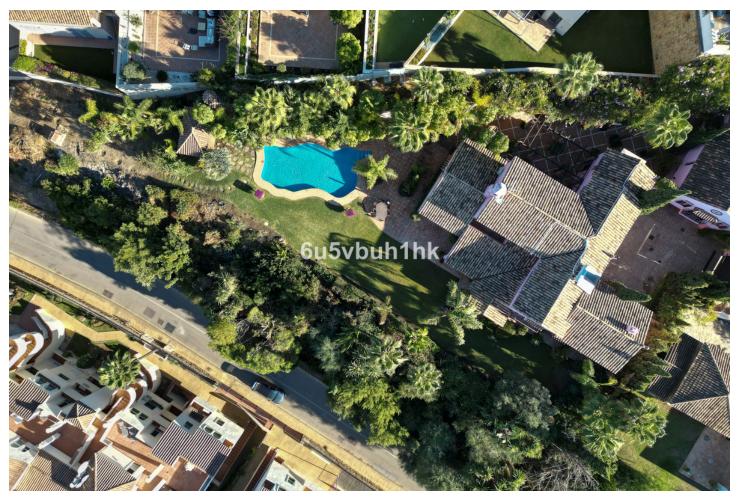

## Sales - Plot - Benahavís 795.000€

www.mibgroup.es +34 662 58 96 58 info@mibgroup.es

Ref.-ID: MIBGR4855243 Benahavís Plot

512 m2

This is a very rare opportunity to purchase an elevated plot with golf, mountain and sea views located within the peaceful urbanisation of Puerto del Almendro. This contemporary villa project has been designed by renowned Marbella architect Cesar de Leyva and he has created a stunning, easily maintained home which would make an excellent second home or holiday rental. This modern, south and south west facing house is distributed over four floors, with terraces on all levels and a rooftop terrace where you can enjoy breathtaking views of Gibraltar and North Africa. The design includes a lift to all floors and a private pool on the upper terrace. The project can be adapted to suit a buyers requirements and has the preliminary planning application in place. The views are protected ensuring a safe haven investment. Puerto del Almendro sits below the Serranía de Ronda mountain range next to Los Arqueros golf and country club and is surrounded by exclusive residential urbanisations. It is just a 5 minute drive to San Pedro de Alcantara and 10 minutes to Puerto Banus.