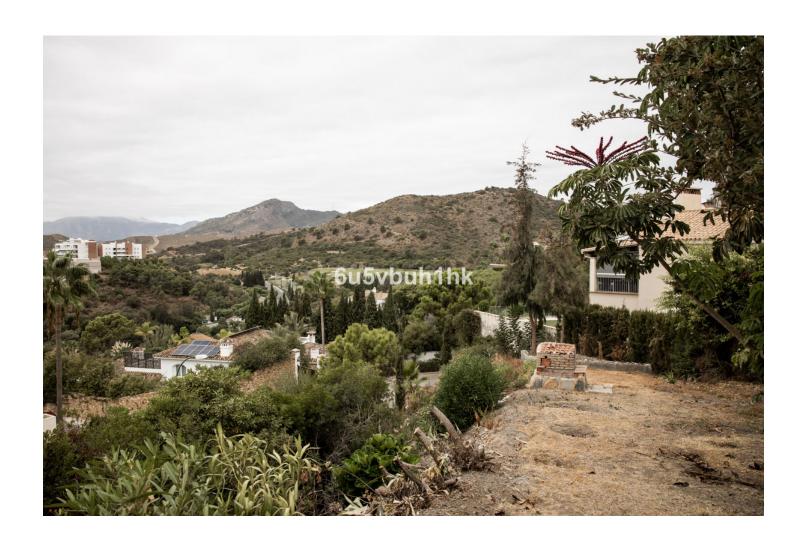

## Sales - Plot - Benahavís 795.000€

www.mibgroup.es +34 662 58 96 58 info@mibgroup.es

Ref.-ID: MIBGR4855243 Benahavís Plot

512 m2

This is a very rare opportunity to purchase an elevated plot with golf, mountain and sea views located within the peaceful urbanisation of Puerto del Almendro. This contemporary villa project has been designed by renowned Marbella architect Cesar de Leyva and he has created a stunning, easily maintained home which would make an excellent second home or holiday rental. This modern, south and south west facing house is distributed over four floors, with terraces on all levels and a rooftop terrace where you can enjoy breathtaking views of Gibraltar and North Africa. The design includes a lift to all floors and a private pool on the upper terrace. The project can be adapted to suit a buyers requirements and has the preliminary planning application in place. The views are protected ensuring a safe haven investment. Puerto del Almendro sits below the Serranía de Ronda mountain range next to Los Arqueros golf and country club and is surrounded by exclusive residential urbanisations. It is just a 5 minute drive to San Pedro de Alcantara and 10 minutes to Puerto Banus.

Setting
Close To Golf
Close To Shops
Close To Town

Close To Schools

Sea
Mountain
Golf
Country

Views

Features

Near Transport