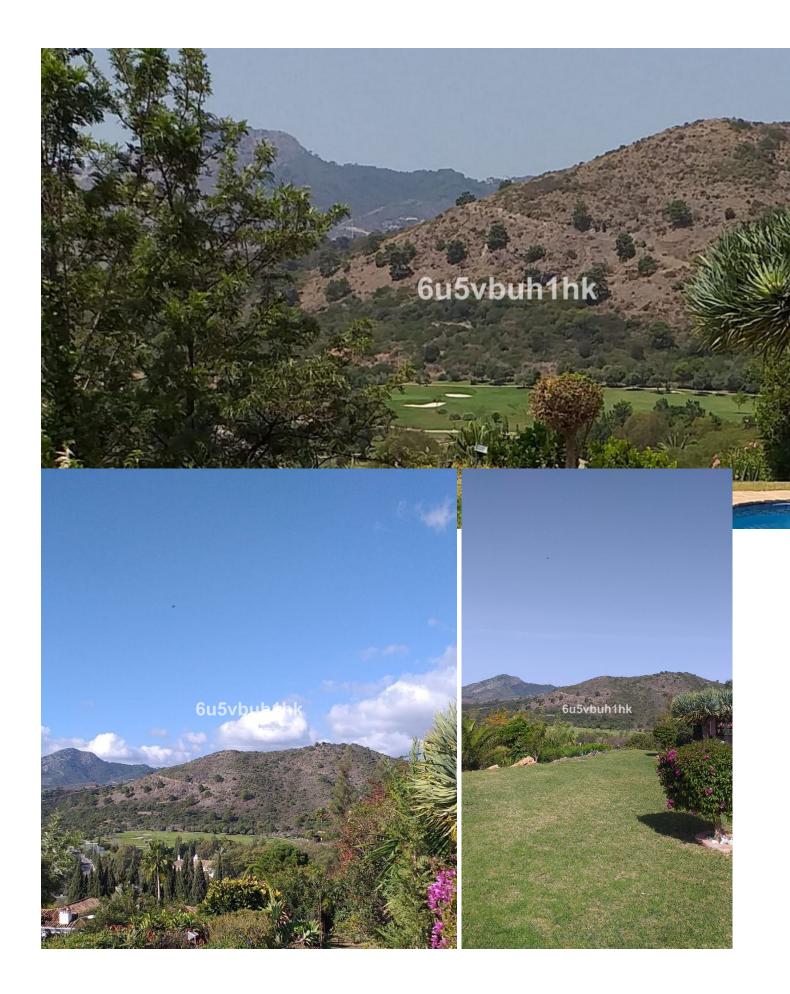

## Sales - Plot - Benahavís 795.000€

www.mibgroup.es +34 662 58 96 58 info@mibgroup.es

Ref.-ID: MIBGR4855243 Benahavís Plot

512 m2

This is a very rare opportunity to purchase an elevated plot with golf, mountain and sea views located within the peaceful urbanisation of Puerto del Almendro. This contemporary villa project has been designed by renowned Marbella architect Cesar de Leyva and he has created a stunning, easily maintained home which would make an excellent second home or holiday rental. This modern, south and south west facing house is distributed over four floors, with terraces on all levels and a rooftop terrace where you can enjoy breathtaking views of Gibraltar and North Africa. The design includes a lift to all floors and a private pool on the upper terrace. The project can be adapted to suit a buyers requirements and has the preliminary planning application in place. The views are protected ensuring a safe haven investment. Puerto del Almendro sits below the Serranía de Ronda mountain range next to Los Arqueros golf and country club and is surrounded by exclusive residential urbanisations. It is just a 5 minute drive to San Pedro de Alcantara and 10 minutes to Puerto Banus.

Setting
Close To Golf
Close To Shops
Close To Town

Close To Schools

Sea
Mountain
Golf
Country

Views

Features

Near Transport