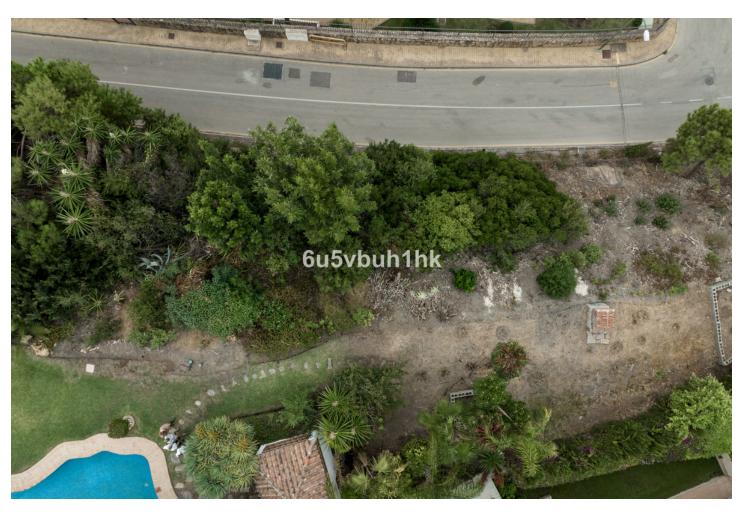

## Sales - Plot - Benahavís 795.000€

www.mibgroup.es +34 662 58 96 58 info@mibgroup.es

Ref.-ID: MIBGR4855243 Benahavís Plot

512 m2

This is a very rare opportunity to purchase an elevated plot with golf, mountain and sea views located within the peaceful urbanisation of Puerto del Almendro. This contemporary villa project has been designed by renowned Marbella architect Cesar de Leyva and he has created a stunning, easily maintained home which would make an excellent second home or holiday rental. This modern, south and south west facing house is distributed over four floors, with terraces on all levels and a rooftop terrace where you can enjoy breathtaking views of Gibraltar and North Africa. The design includes a lift to all floors and a private pool on the upper terrace. The project can be adapted to suit a buyers requirements and has the preliminary planning application in place. The views are protected ensuring a safe haven investment. Puerto del Almendro sits below the Serranía de Ronda mountain range next to Los Arqueros golf and country club and is surrounded by exclusive residential urbanisations. It is just a 5 minute drive to San Pedro de Alcantara and 10 minutes to Puerto Banus.