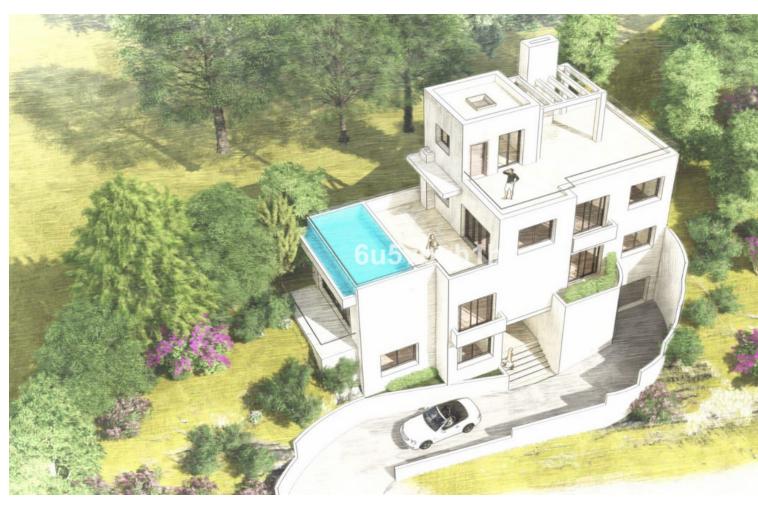

## Sales - Plot - Benahavís 795.000€

www.mibgroup.es +34 662 58 96 58 info@mibgroup.es

Ref.-ID: MIBGR4855243 Benahavís Plot

512 m2

This is a very rare opportunity to purchase an elevated plot with golf, mountain and sea views located within the peaceful urbanisation of Puerto del Almendro. This contemporary villa project has been designed by renowned Marbella architect Cesar de Leyva and he has created a stunning, easily maintained home which would make an excellent second home or holiday rental. This modern, south and south west facing house is distributed over four floors, with terraces on all levels and a rooftop terrace where you can enjoy breathtaking views of Gibraltar and North Africa. The design includes a lift to all floors and a private pool on the upper terrace. The project can be adapted to suit a buyers requirements and has the preliminary planning application in place. The views are protected ensuring a safe haven investment. Puerto del Almendro sits below the Serranía de Ronda mountain range next to Los Arqueros golf and country club and is surrounded by exclusive residential urbanisations. It is just a 5 minute drive to San Pedro de Alcantara and 10 minutes to Puerto Banus.