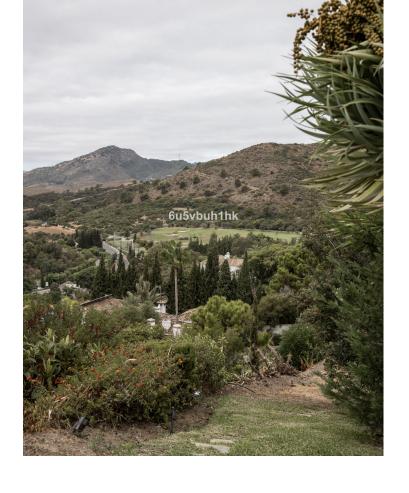

## Sales - Plot - Benahavís 795.000€

www.mibgroup.es +34 662 58 96 58 info@mibgroup.es

Ref.-ID: MIBGR4855243 Benahavís Plot

512 m2

This is a very rare opportunity to purchase an elevated plot with golf, mountain and sea views located within the peaceful urbanisation of Puerto del Almendro. This contemporary villa project has been designed by renowned Marbella architect Cesar de Leyva and he has created a stunning, easily maintained home which would make an excellent second home or holiday rental. This modern, south and south west facing house is distributed over four floors, with terraces on all levels and a rooftop terrace where you can enjoy breathtaking views of Gibraltar and North Africa. The design includes a lift to all floors and a private pool on the upper terrace. The project can be adapted to suit a buyers requirements and has the preliminary planning application in place. The views are protected ensuring a safe haven investment. Puerto del Almendro sits below the Serranía de Ronda mountain range next to Los Arqueros golf and country club and is surrounded by exclusive residential urbanisations. It is just a 5 minute drive to San Pedro de Alcantara and 10 minutes to Puerto Banus.