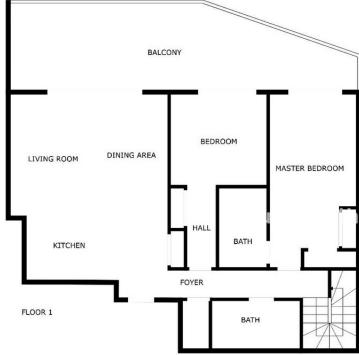

Resale of a brand new duplex penthouse with 2 bedrooms and 2 bathrooms in Ipanema with panoramic views facing the Calanova Golf course, mountains and the Mediterranean Sea. With a total constructed area of 144sqm (86sqm, this apartment offers ample space to live and enjoy. The apartment has been built to the highest quality standards and offers an 86sqm interior, decorated in a modern and elegant style, a 26sqm terrace with access from the living room and the 2 bedrooms, as well as a 32sqm terrace on the rooftop. The living room is bright and spacious, with an open plan kitchen and large windows allowing in natural light and offering stunning views of the golf course and sea. The kitchen is fully equipped with state-of-the-art appliances. The apartment also includes 2 parking spaces, which provides comfort and security for the owners. Residents can enjoy luxurious common areas and amenities such as two outdoor pools, an indoor pool, and a spa and fitness center. Ipanema reinterprets the exclusivity of the best Brazilian architecture. Its characteristic design and spectacular gardens elevate the residential concept to its maximum expression. With its large gardens and swimming pool with artificial beach, in Ipanema nature is part of your home. Ipanema is located in Cala de Mijas, one of the most charming towns on the Costa del Sol. Its strategic location allows you to enjoy the tranquility of a wonderful natural environment to which are added the services and leisure of Marbella, Malaga, or Fuengirola.

Views Sea Golf Panoramic

FLOOR 2

SIZES ARE APPROXIMATE, ACTUAL MAY VARY.