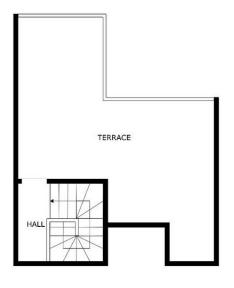

Resale of a brand new duplex penthouse with 2 bedrooms and 2 bathrooms in Ipanema with panoramic views facing the Calanova Golf course, mountains and the Mediterranean Sea. With a total constructed area of 144sqm (86sqm, this apartment offers ample space to live and enjoy. The apartment has been built to the highest quality standards and offers an 86sqm interior, decorated in a modern and elegant style, a 26sqm terrace with access from the living room and the 2 bedrooms, as well as a 32sqm terrace on the rooftop. The living room is bright and spacious, with an open plan kitchen and large windows allowing in natural light and offering stunning views of the golf course and sea. The kitchen is fully equipped with state-of-the-art appliances. The apartment also includes 2 parking spaces, which provides comfort and security for the owners. Residents can enjoy luxurious common areas and amenities such as two outdoor pools, an indoor pool, and a spa and fitness center. Ipanema reinterprets the exclusivity of the best Brazilian architecture. Its characteristic design and spectacular gardens elevate the residential concept to its maximum expression. With its large gardens and swimming pool with artificial beach, in Ipanema nature is part of your home. Ipanema is located in Cala de Mijas, one of the most charming towns on the Costa del Sol. Its strategic location allows you to enjoy the tranquility of a wonderful natural environment to which are added the services and leisure of Marbella, Malaga, or Fuengirola.