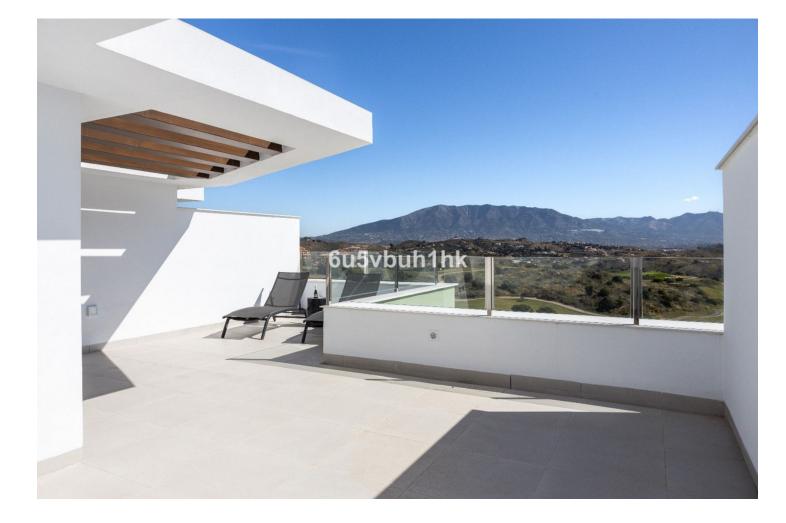

Resale of a brand new duplex penthouse with 2 bedrooms and 2 bathrooms in Ipanema with panoramic views facing the Calanova Golf course, mountains and the Mediterranean Sea. With a total constructed area of 144sqm (86sqm, this apartment offers ample space to live and enjoy. The apartment has been built to the highest quality standards and offers an 86sqm interior, decorated in a modern and elegant style, a 26sqm terrace with access from the living room and the 2 bedrooms, as well as a 32sqm terrace on the rooftop. The living room is bright and spacious, with an open plan kitchen and large windows allowing in natural light and offering stunning views of the golf course and sea. The kitchen is fully equipped with state-of-the-art appliances. The apartment also includes 2 parking spaces, which provides comfort and security for the owners. Residents can enjoy luxurious common areas and amenities such as two outdoor pools, an indoor pool, and a spa and fitness center. Ipanema reinterprets the exclusivity of the best Brazilian architecture. Its characteristic design and spectacular gardens elevate the residential concept to its maximum expression. With its large gardens and swimming pool with artificial beach, in Ipanema nature is part of your home. Ipanema is located in Cala de Mijas, one of the most charming towns on the Costa del Sol. Its strategic location allows you to enjoy the tranquility of a wonderful natural environment to which are added the services and leisure of Marbella, Malaga, or Fuengirola.

Views Sea Golf Panoramic

FLOOR 2

SIZES ARE APPROXIMATE, ACTUAL MAY VARY.