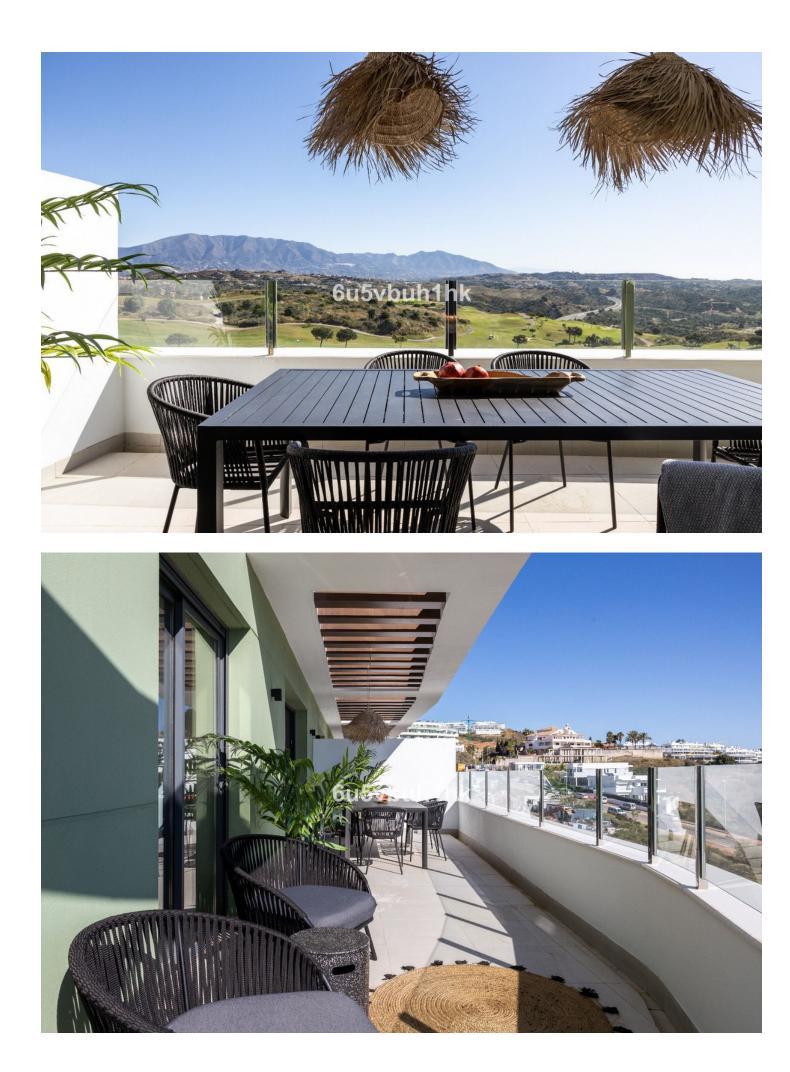

Resale of a brand new duplex penthouse with 2 bedrooms and 2 bathrooms in Ipanema with panoramic views facing the Calanova Golf course, mountains and the Mediterranean Sea. With a total constructed area of 144sqm (86sqm, this apartment offers ample space to live and enjoy. The apartment has been built to the highest quality standards and offers an 86sqm interior, decorated in a modern and elegant style, a 26sqm terrace with access from the living room and the 2 bedrooms, as well as a 32sqm terrace on the rooftop. The living room is bright and spacious, with an open plan kitchen and large windows allowing in natural light and offering stunning views of the golf course and sea. The kitchen is fully equipped with state-of-the-art appliances. The apartment also includes 2 parking spaces, which provides comfort and security for the owners. Residents can enjoy luxurious common areas and amenities such as two outdoor pools, an indoor pool, and a spa and fitness center. Ipanema reinterprets the exclusivity of the best Brazilian architecture. Its characteristic design and spectacular gardens elevate the residential concept to its maximum expression. With its large gardens and swimming pool with artificial beach, in Ipanema nature is part of your home. Ipanema is located in Cala de Mijas, one of the most charming towns on the Costa del Sol. Its strategic location allows you to enjoy the tranquility of a wonderful natural environment to which are added the services and leisure of Marbella, Malaga, or Fuengirola.

Views Sea Golf Panoramic

FLOOR 2

SIZES ARE APPROXIMATE, ACTUAL MAY VARY.