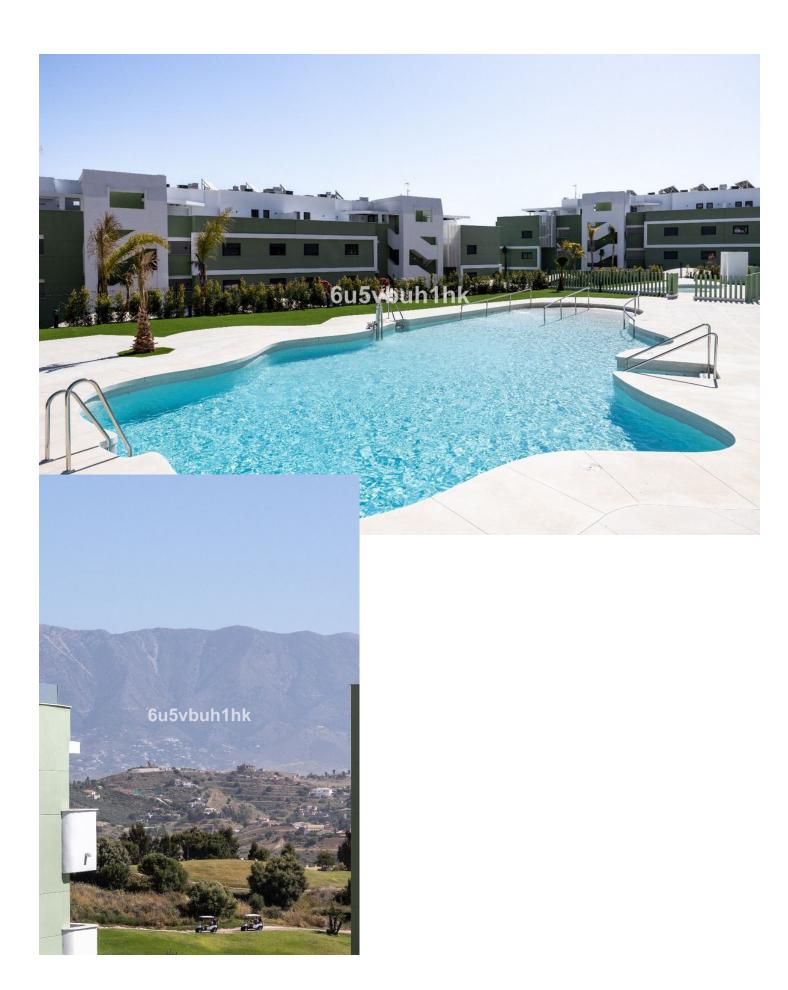

Resale of a brand new duplex penthouse with 2 bedrooms and 2 bathrooms in Ipanema with panoramic views facing the Calanova Golf course, mountains and the Mediterranean Sea. With a total constructed area of 144sqm (86sqm, this apartment offers ample space to live and enjoy. The apartment has been built to the highest quality standards and offers an 86sqm interior, decorated in a modern and elegant style, a 26sqm terrace with access from the living room and the 2 bedrooms, as well as a 32sqm terrace on the rooftop. The living room is bright and spacious, with an open plan kitchen and large windows allowing in natural light and offering stunning views of the golf course and sea. The kitchen is fully equipped with state-of-the-art appliances. The apartment also includes 2 parking spaces, which provides comfort and security for the owners. Residents can enjoy luxurious common areas and amenities such as two outdoor pools, an indoor pool, and a spa and fitness center. Ipanema reinterprets the exclusivity of the best Brazilian architecture. Its characteristic design and spectacular gardens elevate the residential concept to its maximum expression. With its large gardens and swimming pool with artificial beach, in Ipanema nature is part of your home. Ipanema is located in Cala de Mijas, one of the most charming towns on the Costa del Sol. Its strategic location allows you to enjoy the tranquility of a wonderful natural environment to which are added the services and leisure of Marbella, Malaga, or Fuengirola.

Views Sea Golf Panoramic

FLOOR 2

SIZES ARE APPROXIMATE, ACTUAL MAY VARY.