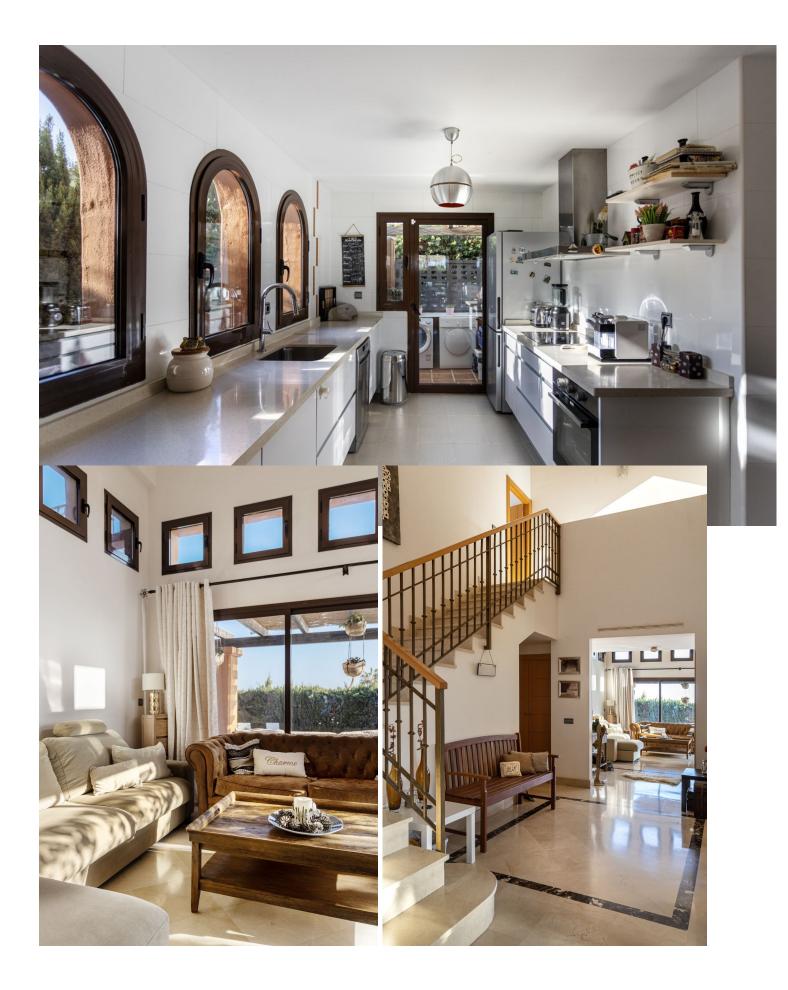

## IBI: 1,200 EUR / year

Detached Villa in Benalmadena, Costa del Sol This exquisite villa, located in the beautiful coastal town of Benalmadena, offers a unique opportunity for those looking for a spacious and versatile property in one of the most desirable areas of the Costa del Sol. With 4 bedrooms and 3 bathrooms, this villa spans 240 m<sup>2</sup> of living space, complemented by a 4 m<sup>2</sup> terrace and a 600 m<sup>2</sup> garden/plot, providing ample room for relaxation and entertainment. Property Highlights: • Setting: Perfectly situated in a prime location with close proximity to the beach, golf courses, shops, the port, schools, and stunning natural surroundings. • Orientation: North, South, and West orientations for optimal sunlight throughout the day. • Condition: Good overall condition, ready for immediate enjoyment. • Pool: Private pool for year-round relaxation. • Climate Control: Equipped with air conditioning (hot and cold) and a cozy fireplace for all seasons. • Views: Breathtaking views of the sea, countryside, garden, and pool. • Features: Covered and private terraces, solarium, satellite TV, WiFi, fitted wardrobes, storage room, ensuite bathroom, marble flooring, BBQ area, and fiber optic connectivity. • Furniture: Optional. • Kitchen: Fully fitted, ready for any culinary endeavor. • Garden: Private garden, ideal for enjoying the outdoor lifestyle. • Security: Alarm system for added peace of mind. • Parking: Covered parking with room for multiple vehicles. This villa is ideal as a holiday home or a sound investment, offering all modern conveniences with a classic charm. Don't miss out on this exceptional property in Benalmadena!