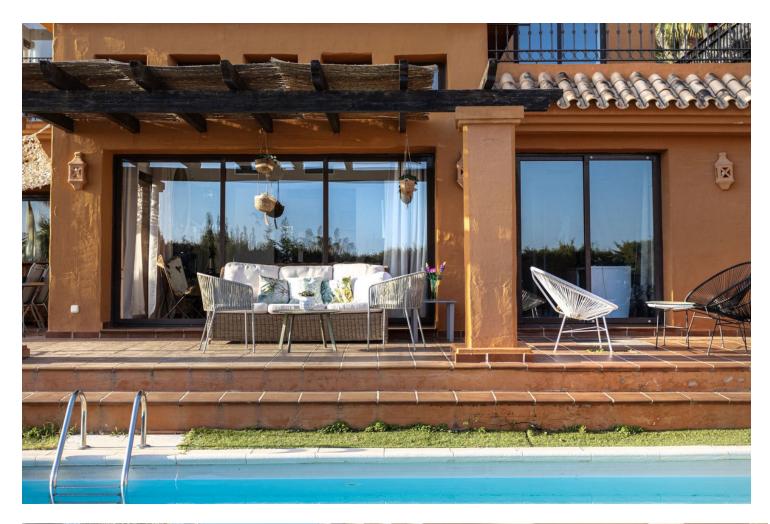

## IBI: 1,200 EUR / year

Detached Villa in Benalmadena, Costa del Sol This exquisite villa, located in the beautiful coastal town of Benalmadena, offers a unique opportunity for those looking for a spacious and versatile property in one of the most desirable areas of the Costa del Sol. With 4 bedrooms and 3 bathrooms, this villa spans 240 m<sup>2</sup> of living space, complemented by a 4 m<sup>2</sup> terrace and a 600 m<sup>2</sup> garden/plot, providing ample room for relaxation and entertainment. Property Highlights: • Setting: Perfectly situated in a prime location with close proximity to the beach, golf courses, shops, the port, schools, and stunning natural surroundings. • Orientation: North, South, and West orientations for optimal sunlight throughout the day. • Condition: Good overall condition, ready for immediate enjoyment. • Pool: Private pool for year-round relaxation. • Climate Control: Equipped with air conditioning (hot and cold) and a cozy fireplace for all seasons. • Views: Breathtaking views of the sea, countryside, garden, and pool. • Features: Covered and private terraces, solarium, satellite TV, WiFi, fitted wardrobes, storage room, ensuite bathroom, marble flooring, BBQ area, and fiber optic connectivity. • Furniture: Optional. • Kitchen: Fully fitted, ready for any culinary endeavor. • Garden: Private garden, ideal for enjoying the outdoor lifestyle. • Security: Alarm system for added peace of mind. • Parking: Covered parking with room for multiple vehicles. This villa is ideal as a holiday home or a sound investment, offering all modern conveniences with a classic charm. Don't miss out on this exceptional property in Benalmadena!