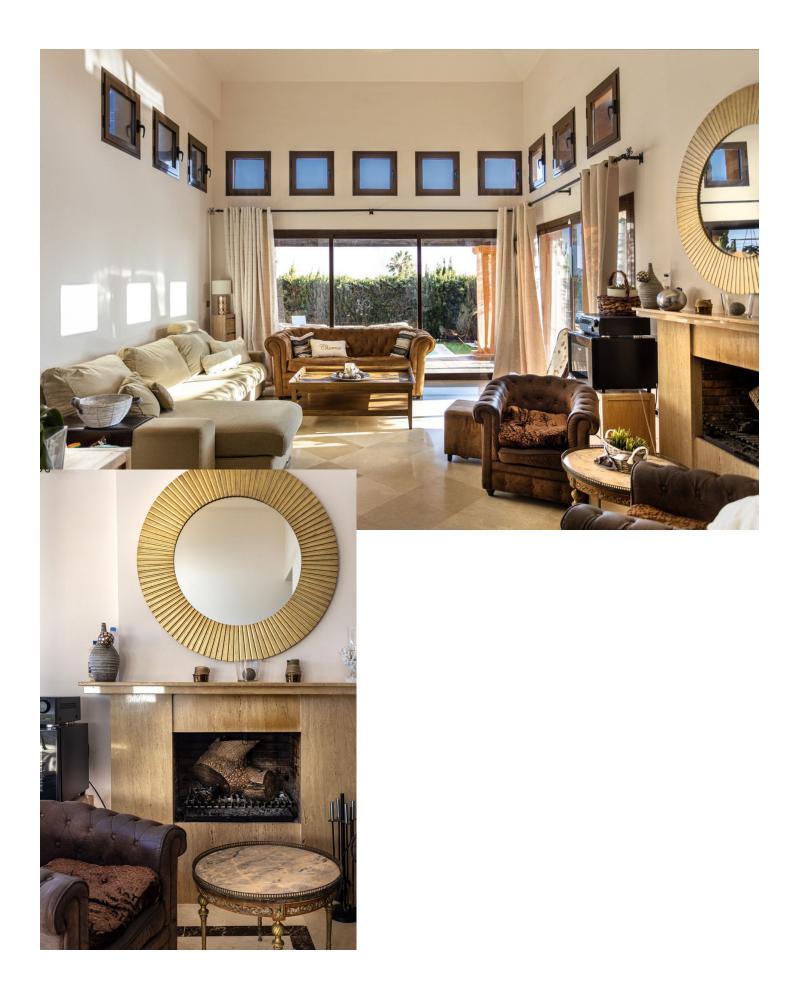

## IBI: 1,200 EUR / year

Detached Villa in Benalmadena, Costa del Sol This exquisite villa, located in the beautiful coastal town of Benalmadena, offers a unique opportunity for those looking for a spacious and versatile property in one of the most desirable areas of the Costa del Sol. With 4 bedrooms and 3 bathrooms, this villa spans 240 m<sup>2</sup> of living space, complemented by a 4 m<sup>2</sup> terrace and a 600 m<sup>2</sup> garden/plot, providing ample room for relaxation and entertainment. Property Highlights: • Setting: Perfectly situated in a prime location with close proximity to the beach, golf courses, shops, the port, schools, and stunning natural surroundings. • Orientation: North, South, and West orientations for optimal sunlight throughout the day. • Condition: Good overall condition, ready for immediate enjoyment. • Pool: Private pool for year-round relaxation. • Climate Control: Equipped with air conditioning (hot and cold) and a cozy fireplace for all seasons. • Views: Breathtaking views of the sea, countryside, garden, and pool. • Features: Covered and private terraces, solarium, satellite TV, WiFi, fitted wardrobes, storage room, ensuite bathroom, marble flooring, BBQ area, and fiber optic connectivity. • Furniture: Optional. • Kitchen: Fully fitted, ready for any culinary endeavor. • Garden: Private garden, ideal for enjoying the outdoor lifestyle. • Security: Alarm system for added peace of mind. • Parking: Covered parking with room for multiple vehicles. This villa is ideal as a holiday home or a sound investment, offering all modern conveniences with a classic charm. Don't miss out on this exceptional property in Benalmadena!