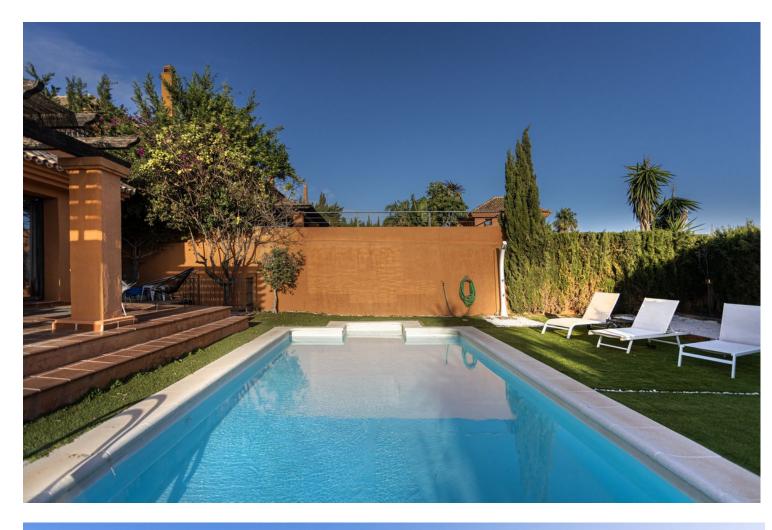

## IBI: 1,200 EUR / year

Detached Villa in Benalmadena, Costa del Sol This exquisite villa, located in the beautiful coastal town of Benalmadena, offers a unique opportunity for those looking for a spacious and versatile property in one of the most desirable areas of the Costa del Sol. With 4 bedrooms and 3 bathrooms, this villa spans 240 m<sup>2</sup> of living space, complemented by a 4 m<sup>2</sup> terrace and a 600 m<sup>2</sup> garden/plot, providing ample room for relaxation and entertainment. Property Highlights: • Setting: Perfectly situated in a prime location with close proximity to the beach, golf courses, shops, the port, schools, and stunning natural surroundings. • Orientation: North, South, and West orientations for optimal sunlight throughout the day. • Condition: Good overall condition, ready for immediate enjoyment. • Pool: Private pool for year-round relaxation. • Climate Control: Equipped with air conditioning (hot and cold) and a cozy fireplace for all seasons. • Views: Breathtaking views of the sea, countryside, garden, and pool. • Features: Covered and private terraces, solarium, satellite TV, WiFi, fitted wardrobes, storage room, ensuite bathroom, marble flooring, BBQ area, and fiber optic connectivity. • Furniture: Optional. • Kitchen: Fully fitted, ready for any culinary endeavor. • Garden: Private garden, ideal for enjoying the outdoor lifestyle. • Security: Alarm system for added peace of mind. • Parking: Covered parking with room for multiple vehicles. This villa is ideal as a holiday home or a sound investment, offering all modern conveniences with a classic charm. Don't miss out on this exceptional property in Benalmadena!