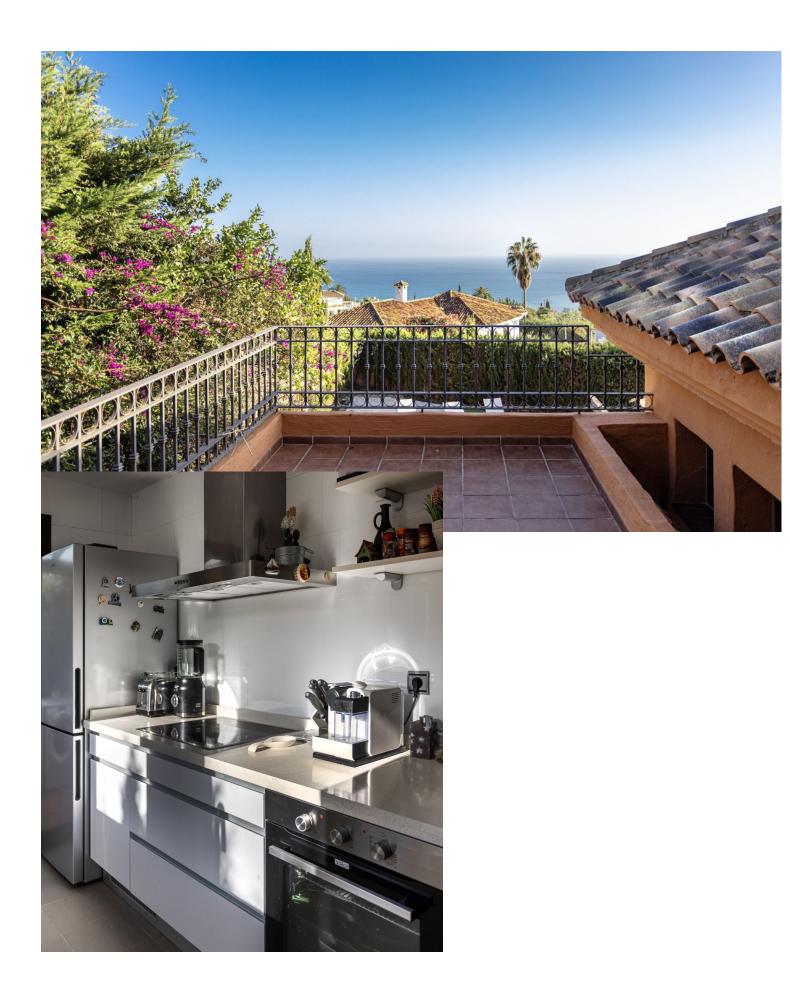

## IBI: 1,200 EUR / year

Detached Villa in Benalmadena, Costa del Sol This exquisite villa, located in the beautiful coastal town of Benalmadena, offers a unique opportunity for those looking for a spacious and versatile property in one of the most desirable areas of the Costa del Sol. With 4 bedrooms and 3 bathrooms, this villa spans 240 m<sup>2</sup> of living space, complemented by a 4 m<sup>2</sup> terrace and a 600 m<sup>2</sup> garden/plot, providing ample room for relaxation and entertainment. Property Highlights: • Setting: Perfectly situated in a prime location with close proximity to the beach, golf courses, shops, the port, schools, and stunning natural surroundings. • Orientation: North, South, and West orientations for optimal sunlight throughout the day. • Condition: Good overall condition, ready for immediate enjoyment. • Pool: Private pool for year-round relaxation. • Climate Control: Equipped with air conditioning (hot and cold) and a cozy fireplace for all seasons. • Views: Breathtaking views of the sea, countryside, garden, and pool. • Features: Covered and private terraces, solarium, satellite TV, WiFi, fitted wardrobes, storage room, ensuite bathroom, marble flooring, BBQ area, and fiber optic connectivity. • Furniture: Optional. • Kitchen: Fully fitted, ready for any culinary endeavor. • Garden: Private garden, ideal for enjoying the outdoor lifestyle. • Security: Alarm system for added peace of mind. • Parking: Covered parking with room for multiple vehicles. This villa is ideal as a holiday home or a sound investment, offering all modern conveniences with a classic charm. Don't miss out on this exceptional property in Benalmadena!