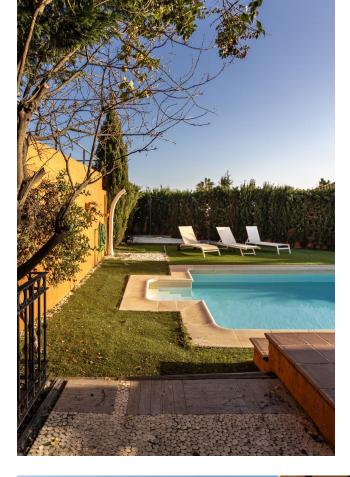

## IBI: 1,200 EUR / year

Detached Villa in Benalmadena, Costa del Sol This exquisite villa, located in the beautiful coastal town of Benalmadena, offers a unique opportunity for those looking for a spacious and versatile property in one of the most desirable areas of the Costa del Sol. With 4 bedrooms and 3 bathrooms, this villa spans 240 m<sup>2</sup> of living space, complemented by a 4 m<sup>2</sup> terrace and a 600 m<sup>2</sup> garden/plot, providing ample room for relaxation and entertainment. Property Highlights: • Setting: Perfectly situated in a prime location with close proximity to the beach, golf courses, shops, the port, schools, and stunning natural surroundings. • Orientation: North, South, and West orientations for optimal sunlight throughout the day. • Condition: Good overall condition, ready for immediate enjoyment. • Pool: Private pool for year-round relaxation. • Climate Control: Equipped with air conditioning (hot and cold) and a cozy fireplace for all seasons. • Views: Breathtaking views of the sea, countryside, garden, and pool. • Features: Covered and private terraces, solarium, satellite TV, WiFi, fitted wardrobes, storage room, ensuite bathroom, marble flooring, BBQ area, and fiber optic connectivity. • Furniture: Optional. • Kitchen: Fully fitted, ready for any culinary endeavor. • Garden: Private garden, ideal for enjoying the outdoor lifestyle. • Security: Alarm system for added peace of mind. • Parking: Covered parking with room for multiple vehicles. This villa is ideal as a holiday home or a sound investment, offering all modern conveniences with a classic charm. Don't miss out on this exceptional property in Benalmadena!