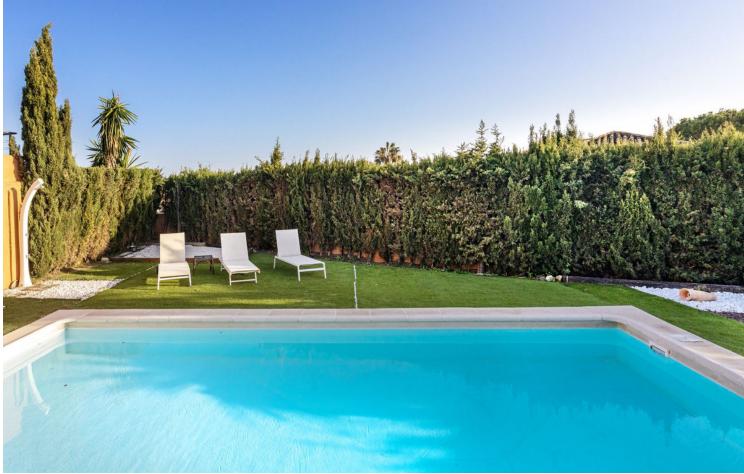

## IBI: 1,200 EUR / year

Detached Villa in Benalmadena, Costa del Sol This exquisite villa, located in the beautiful coastal town of Benalmadena, offers a unique opportunity for those looking for a spacious and versatile property in one of the most desirable areas of the Costa del Sol. With 4 bedrooms and 3 bathrooms, this villa spans 240 m<sup>2</sup> of living space, complemented by a 4 m<sup>2</sup> terrace and a 600 m<sup>2</sup> garden/plot, providing ample room for relaxation and entertainment. Property Highlights: • Setting: Perfectly situated in a prime location with close proximity to the beach, golf courses, shops, the port, schools, and stunning natural surroundings. • Orientation: North, South, and West orientations for optimal sunlight throughout the day. • Condition: Good overall condition, ready for immediate enjoyment. • Pool: Private pool for year-round relaxation. • Climate Control: Equipped with air conditioning (hot and cold) and a cozy fireplace for all seasons. • Views: Breathtaking views of the sea, countryside, garden, and pool. • Features: Covered and private terraces, solarium, satellite TV, WiFi, fitted wardrobes, storage room, ensuite bathroom, marble flooring, BBQ area, and fiber optic connectivity. • Furniture: Optional. • Kitchen: Fully fitted, ready for any culinary endeavor. • Garden: Private garden, ideal for enjoying the outdoor lifestyle. • Security: Alarm system for added peace of mind. • Parking: Covered parking with room for multiple vehicles. This villa is ideal as a holiday home or a sound investment, offering all modern conveniences with a classic charm. Don't miss out on this exceptional property in Benalmadena!