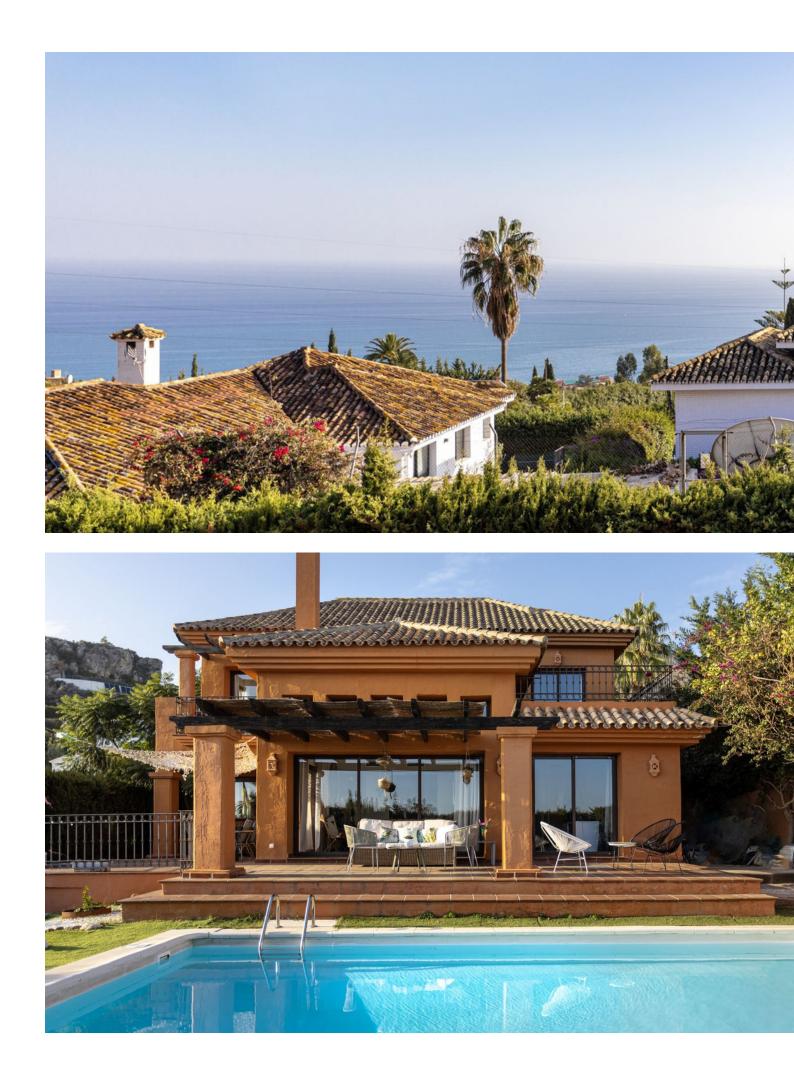

## IBI: 1,200 EUR / year

Detached Villa in Benalmadena, Costa del Sol This exquisite villa, located in the beautiful coastal town of Benalmadena, offers a unique opportunity for those looking for a spacious and versatile property in one of the most desirable areas of the Costa del Sol. With 4 bedrooms and 3 bathrooms, this villa spans 240 m<sup>2</sup> of living space, complemented by a 4 m<sup>2</sup> terrace and a 600 m<sup>2</sup> garden/plot, providing ample room for relaxation and entertainment. Property Highlights: • Setting: Perfectly situated in a prime location with close proximity to the beach, golf courses, shops, the port, schools, and stunning natural surroundings. • Orientation: North, South, and West orientations for optimal sunlight throughout the day. • Condition: Good overall condition, ready for immediate enjoyment. • Pool: Private pool for year-round relaxation. • Climate Control: Equipped with air conditioning (hot and cold) and a cozy fireplace for all seasons. • Views: Breathtaking views of the sea, countryside, garden, and pool. • Features: Covered and private terraces, solarium, satellite TV, WiFi, fitted wardrobes, storage room, ensuite bathroom, marble flooring, BBQ area, and fiber optic connectivity. • Furniture: Optional. • Kitchen: Fully fitted, ready for any culinary endeavor. • Garden: Private garden, ideal for enjoying the outdoor lifestyle. • Security: Alarm system for added peace of mind. • Parking: Covered parking with room for multiple vehicles. This villa is ideal as a holiday home or a sound investment, offering all modern conveniences with a classic charm. Don't miss out on this exceptional property in Benalmadena!