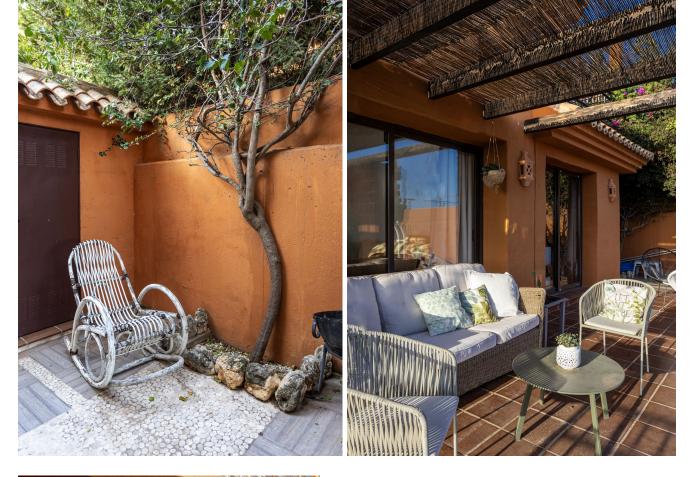

## IBI: 1,200 EUR / year

Detached Villa in Benalmadena, Costa del Sol This exquisite villa, located in the beautiful coastal town of Benalmadena, offers a unique opportunity for those looking for a spacious and versatile property in one of the most desirable areas of the Costa del Sol. With 4 bedrooms and 3 bathrooms, this villa spans 240 m<sup>2</sup> of living space, complemented by a 4 m<sup>2</sup> terrace and a 600 m<sup>2</sup> garden/plot, providing ample room for relaxation and entertainment. Property Highlights: • Setting: Perfectly situated in a prime location with close proximity to the beach, golf courses, shops, the port, schools, and stunning natural surroundings. • Orientation: North, South, and West orientations for optimal sunlight throughout the day. • Condition: Good overall condition, ready for immediate enjoyment. • Pool: Private pool for year-round relaxation. • Climate Control: Equipped with air conditioning (hot and cold) and a cozy fireplace for all seasons. • Views: Breathtaking views of the sea, countryside, garden, and pool. • Features: Covered and private terraces, solarium, satellite TV, WiFi, fitted wardrobes, storage room, ensuite bathroom, marble flooring, BBQ area, and fiber optic connectivity. • Furniture: Optional. • Kitchen: Fully fitted, ready for any culinary endeavor. • Garden: Private garden, ideal for enjoying the outdoor lifestyle. • Security: Alarm system for added peace of mind. • Parking: Covered parking with room for multiple vehicles. This villa is ideal as a holiday home or a sound investment, offering all modern conveniences with a classic charm. Don't miss out on this exceptional property in Benalmadena!