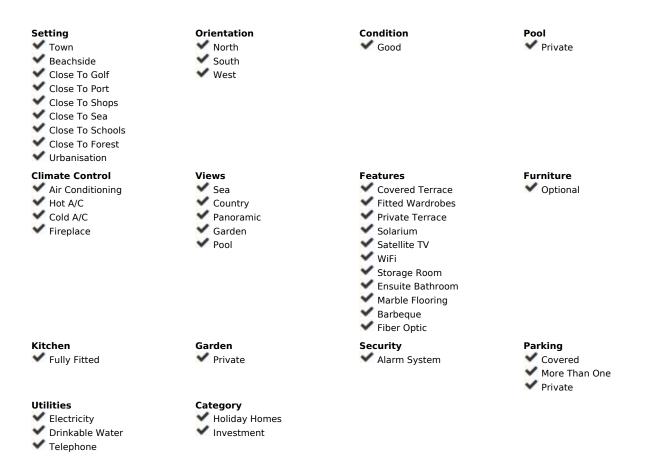

## IBI: 1,200 EUR / year

Detached Villa in Benalmadena, Costa del Sol This exquisite villa, located in the beautiful coastal town of Benalmadena, offers a unique opportunity for those looking for a spacious and versatile property in one of the most desirable areas of the Costa del Sol. With 4 bedrooms and 3 bathrooms, this villa spans 240 m<sup>2</sup> of living space, complemented by a 4 m<sup>2</sup> terrace and a 600 m<sup>2</sup> garden/plot, providing ample room for relaxation and entertainment. Property Highlights: • Setting: Perfectly situated in a prime location with close proximity to the beach, golf courses, shops, the port, schools, and stunning natural surroundings. • Orientation: North, South, and West orientations for optimal sunlight throughout the day. • Condition: Good overall condition, ready for immediate enjoyment. • Pool: Private pool for year-round relaxation. • Climate Control: Equipped with air conditioning (hot and cold) and a cozy fireplace for all seasons. • Views: Breathtaking views of the sea, countryside, garden, and pool. • Features: Covered and private terraces, solarium, satellite TV, WiFi, fitted wardrobes, storage room, ensuite bathroom, marble flooring, BBQ area, and fiber optic connectivity. • Furniture: Optional. • Kitchen: Fully fitted, ready for any culinary endeavor. • Garden: Private garden, ideal for enjoying the outdoor lifestyle. • Security: Alarm system for added peace of mind. • Parking: Covered parking with room for multiple vehicles. This villa is ideal as a holiday home or a sound investment, offering all modern conveniences with a classic charm. Don't miss out on this exceptional property in Benalmadena!