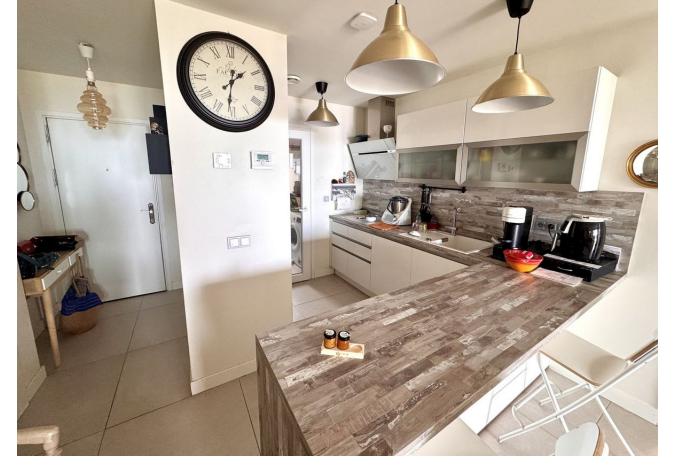

## Sales - Apartment - Benalmadena 425.000€

www.mibgroup.es +34 662 58 96 58 info@mibgroup.es

Ref.-ID: MIBGR4855276 Benalmadena Apartment

Community: 2,268 EUR / year

2

2

78 m<sup>2</sup>

Spectacular ground-floor apartment with private garden and panoramic sea views. This charming property features a cozy entrance hall, a fully equipped open kitchen with a laundry area, and a spacious living-dining room that opens to an impressive terrace of over 40 m², perfect for enjoying the sea views. The apartment includes two bright bedrooms and two bathrooms, one of which is en suite. Highlighted features include underfloor heating, double glazing on all windows, and centralized air conditioning, ensuring comfort year-round. Additionally, the private garden offers a perfect space to relax. The price includes a parking space and a storage room. Bayview Homes is a unique residential complex located in Benalmádena, surrounded by a tranquil, lush environment. The community boasts a pool with sea views, paddle court, gym, jacuzzi, and sauna, as well as beautiful landscaped gardens inviting relaxation. The location is unbeatable, with easy access to the highway, tennis clubs, golf courses, marinas, amusement parks, a dolphinarium, schools, healthcare centers, hospitals, and supermarkets. All of this under a gentle Mediterranean climate that guarantees an exclusive lifestyle close to the sea. Visit us and discover your new favorite spot!