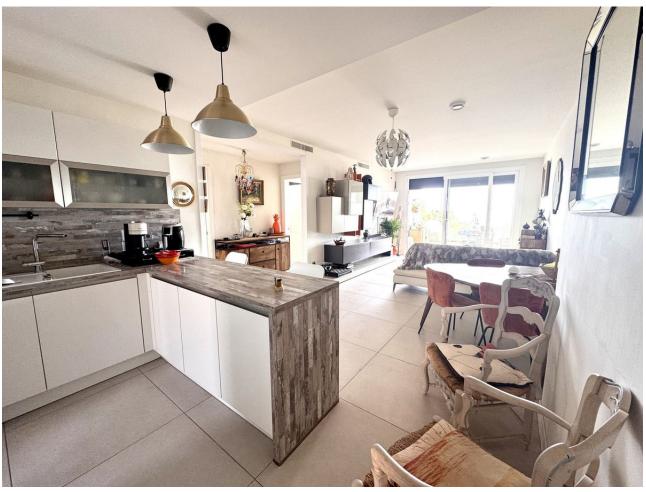

## Sales - Apartment - Benalmadena 425.000€

www.mibgroup.es +34 662 58 96 58 info@mibgroup.es

Ref.-ID: MIBGR4855276 Benalmadena Apartment

Community: 2,268 EUR / year

2

2

78 m<sup>2</sup>

Spectacular ground-floor apartment with private garden and panoramic sea views. This charming property features a cozy entrance hall, a fully equipped open kitchen with a laundry area, and a spacious living-dining room that opens to an impressive terrace of over 40 m², perfect for enjoying the sea views. The apartment includes two bright bedrooms and two bathrooms, one of which is en suite. Highlighted features include underfloor heating, double glazing on all windows, and centralized air conditioning, ensuring comfort year-round. Additionally, the private garden offers a perfect space to relax. The price includes a parking space and a storage room. Bayview Homes is a unique residential complex located in Benalmádena, surrounded by a tranquil, lush environment. The community boasts a pool with sea views, paddle court, gym, jacuzzi, and sauna, as well as beautiful landscaped gardens inviting relaxation. The location is unbeatable, with easy access to the highway, tennis clubs, golf courses, marinas, amusement parks, a dolphinarium, schools, healthcare centers, hospitals, and supermarkets. All of this under a gentle Mediterranean climate that guarantees an exclusive lifestyle close to the sea. Visit us and discover your new favorite spot!