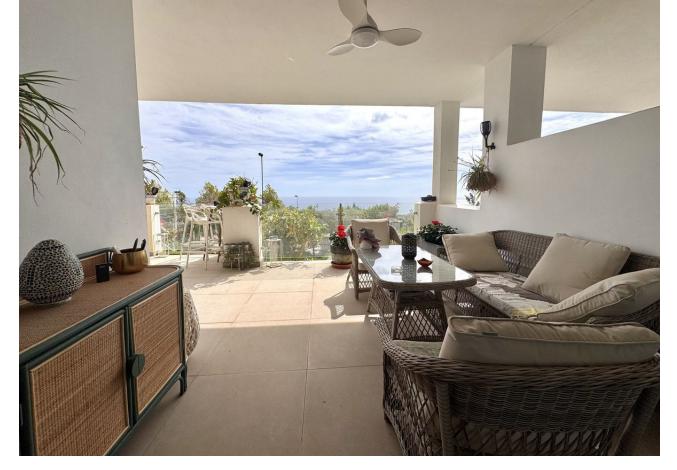

## Sales - Apartment - Benalmadena 425.000€

www.mibgroup.es +34 662 58 96 58 info@mibgroup.es

Ref.-ID: MIBGR4855276 Benalmadena Apartment

Community: 2,268 EUR / year

2

2

78 m<sup>2</sup>

Spectacular ground-floor apartment with private garden and panoramic sea views. This charming property features a cozy entrance hall, a fully equipped open kitchen with a laundry area, and a spacious living-dining room that opens to an impressive terrace of over 40 m², perfect for enjoying the sea views. The apartment includes two bright bedrooms and two bathrooms, one of which is en suite. Highlighted features include underfloor heating, double glazing on all windows, and centralized air conditioning, ensuring comfort year-round. Additionally, the private garden offers a perfect space to relax. The price includes a parking space and a storage room. Bayview Homes is a unique residential complex located in Benalmádena, surrounded by a tranquil, lush environment. The community boasts a pool with sea views, paddle court, gym, jacuzzi, and sauna, as well as beautiful landscaped gardens inviting relaxation. The location is unbeatable, with easy access to the highway, tennis clubs, golf courses, marinas, amusement parks, a dolphinarium, schools, healthcare centers, hospitals, and supermarkets. All of this under a gentle Mediterranean climate that guarantees an exclusive lifestyle close to the sea. Visit us and discover your new favorite spot!