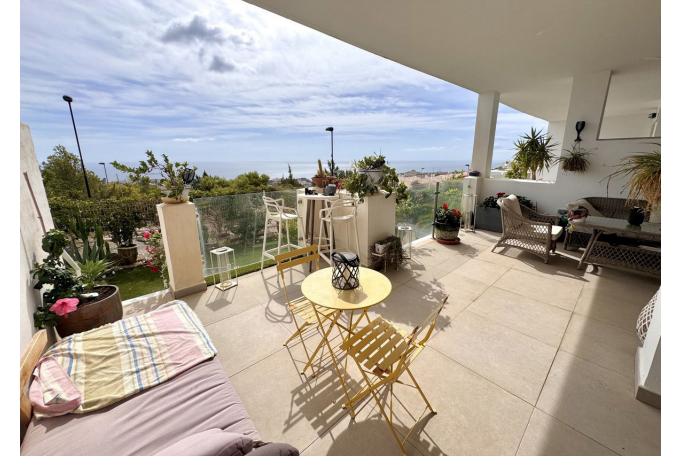

## Sales - Apartment - Benalmadena 425.000€

www.mibgroup.es +34 662 58 96 58 info@mibgroup.es

Ref.-ID: MIBGR4855276 Benalmadena Apartment

Community: 2,268 EUR / year

2

2

78 m<sup>2</sup>

Spectacular ground-floor apartment with private garden and panoramic sea views. This charming property features a cozy entrance hall, a fully equipped open kitchen with a laundry area, and a spacious living-dining room that opens to an impressive terrace of over 40 m², perfect for enjoying the sea views. The apartment includes two bright bedrooms and two bathrooms, one of which is en suite. Highlighted features include underfloor heating, double glazing on all windows, and centralized air conditioning, ensuring comfort year-round. Additionally, the private garden offers a perfect space to relax. The price includes a parking space and a storage room. Bayview Homes is a unique residential complex located in Benalmádena, surrounded by a tranquil, lush environment. The community boasts a pool with sea views, paddle court, gym, jacuzzi, and sauna, as well as beautiful landscaped gardens inviting relaxation. The location is unbeatable, with easy access to the highway, tennis clubs, golf courses, marinas, amusement parks, a dolphinarium, schools, healthcare centers, hospitals, and supermarkets. All of this under a gentle Mediterranean climate that guarantees an exclusive lifestyle close to the sea. Visit us and discover your new favorite spot!