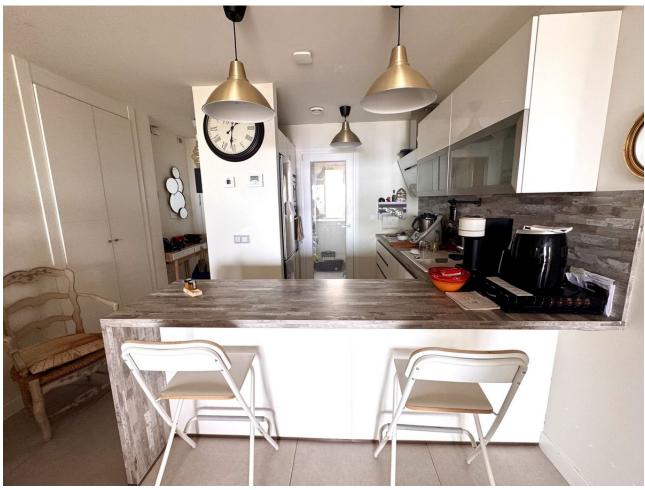

## Sales - Apartment - Benalmadena 425.000€

www.mibgroup.es +34 662 58 96 58 info@mibgroup.es

Ref.-ID: MIBGR4855276 Benalmadena Apartment

Community: 2,268 EUR / year

2

2

78 m<sup>2</sup>

Spectacular ground-floor apartment with private garden and panoramic sea views. This charming property features a cozy entrance hall, a fully equipped open kitchen with a laundry area, and a spacious living-dining room that opens to an impressive terrace of over 40 m², perfect for enjoying the sea views. The apartment includes two bright bedrooms and two bathrooms, one of which is en suite. Highlighted features include underfloor heating, double glazing on all windows, and centralized air conditioning, ensuring comfort year-round. Additionally, the private garden offers a perfect space to relax. The price includes a parking space and a storage room. Bayview Homes is a unique residential complex located in Benalmádena, surrounded by a tranquil, lush environment. The community boasts a pool with sea views, paddle court, gym, jacuzzi, and sauna, as well as beautiful landscaped gardens inviting relaxation. The location is unbeatable, with easy access to the highway, tennis clubs, golf courses, marinas, amusement parks, a dolphinarium, schools, healthcare centers, hospitals, and supermarkets. All of this under a gentle Mediterranean climate that guarantees an exclusive lifestyle close to the sea. Visit us and discover your new favorite spot!