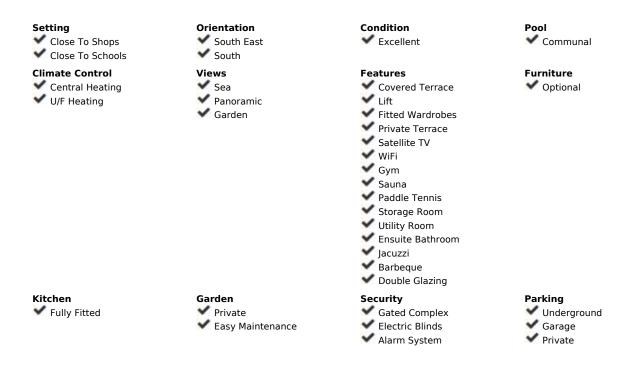

## Sales - Apartment - Benalmadena 425.000€

www.mibgroup.es +34 662 58 96 58 info@mibgroup.es

Ref.-ID: MIBGR4855276 Benalmadena Apartment

Community: 2,268 EUR / year

2

2

78 m<sup>2</sup>

Spectacular ground-floor apartment with private garden and panoramic sea views. This charming property features a cozy entrance hall, a fully equipped open kitchen with a laundry area, and a spacious living-dining room that opens to an impressive terrace of over 40 m², perfect for enjoying the sea views. The apartment includes two bright bedrooms and two bathrooms, one of which is en suite. Highlighted features include underfloor heating, double glazing on all windows, and centralized air conditioning, ensuring comfort year-round. Additionally, the private garden offers a perfect space to relax. The price includes a parking space and a storage room. Bayview Homes is a unique residential complex located in Benalmádena, surrounded by a tranquil, lush environment. The community boasts a pool with sea views, paddle court, gym, jacuzzi, and sauna, as well as beautiful landscaped gardens inviting relaxation. The location is unbeatable, with easy access to the highway, tennis clubs, golf courses, marinas, amusement parks, a dolphinarium, schools, healthcare centers, hospitals, and supermarkets. All of this under a gentle Mediterranean climate that guarantees an exclusive lifestyle close to the sea. Visit us and discover your new favorite spot!