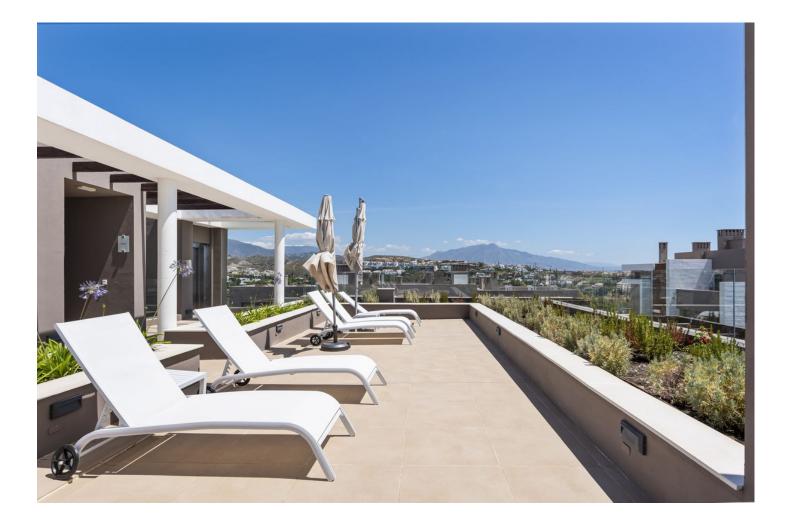

Sales - Apartment - Estepona 549.000€ www.mibgroup.es +34 662 58 96 58 info@mibgroup.es Estepona

This ground-floor apartment offers a modern, contemporary, and luxurious living space within a newly developed urbanization. Featuring two spacious bedrooms and two elegant bathrooms, one of which is ensuite, this apartment provides the perfect blend of comfort and style. The open-plan design flows seamlessly into the covered patio, which leads to a private garden and offers direct access to the outdoor communal pools. It's an ideal property for those seeking a family home, a holiday getaway, or a rental investment. The urbanization is thoughtfully designed with easy access for people with reduced mobility, featuring specialized equipment for access to both the main pool and the rooftop solarium and pool, ensuring everyone can enjoy the communal amenities. Located in the sought-after area of Cancelada and Los Flamingos, this authentic Andalusian village boasts a charming blend of local and international restaurants, bars, pharmacies, supermarkets, and essential services such as a post office and municipal offices. Just five minutes from the beach and vibrant beach clubs, the apartment is perfectly situated with easy access to the A7, allowing for quick travel to nearby destinations. Puerto Banús and Estepona are just 10 minutes away, Marbella is 15 minutes by car, and Málaga International Airport is a convenient 50-minute drive, making this property a prime location for both leisure and lifestyle.