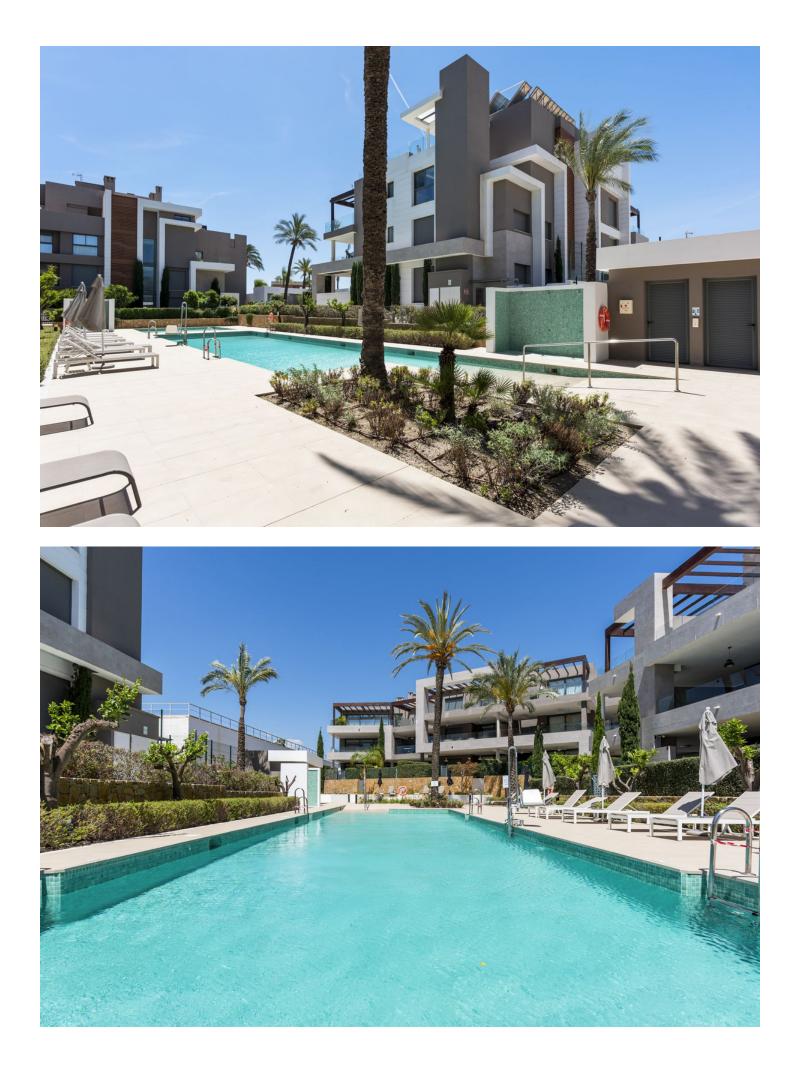

Sales - Apartment - Estepona 549.000€ www.mibgroup.es +34 662 58 96 58 info@mibgroup.es Estepona

This ground-floor apartment offers a modern, contemporary, and luxurious living space within a newly developed urbanization. Featuring two spacious bedrooms and two elegant bathrooms, one of which is ensuite, this apartment provides the perfect blend of comfort and style. The open-plan design flows seamlessly into the covered patio, which leads to a private garden and offers direct access to the outdoor communal pools. It's an ideal property for those seeking a family home, a holiday getaway, or a rental investment. The urbanization is thoughtfully designed with easy access for people with reduced mobility, featuring specialized equipment for access to both the main pool and the rooftop solarium and pool, ensuring everyone can enjoy the communal amenities. Located in the sought-after area of Cancelada and Los Flamingos, this authentic Andalusian village boasts a charming blend of local and international restaurants, bars, pharmacies, supermarkets, and essential services such as a post office and municipal offices. Just five minutes from the beach and vibrant beach clubs, the apartment is perfectly situated with easy access to the A7, allowing for quick travel to nearby destinations. Puerto Banús and Estepona are just 10 minutes away, Marbella is 15 minutes by car, and Málaga International Airport is a convenient 50-minute drive, making this property a prime location for both leisure and lifestyle.