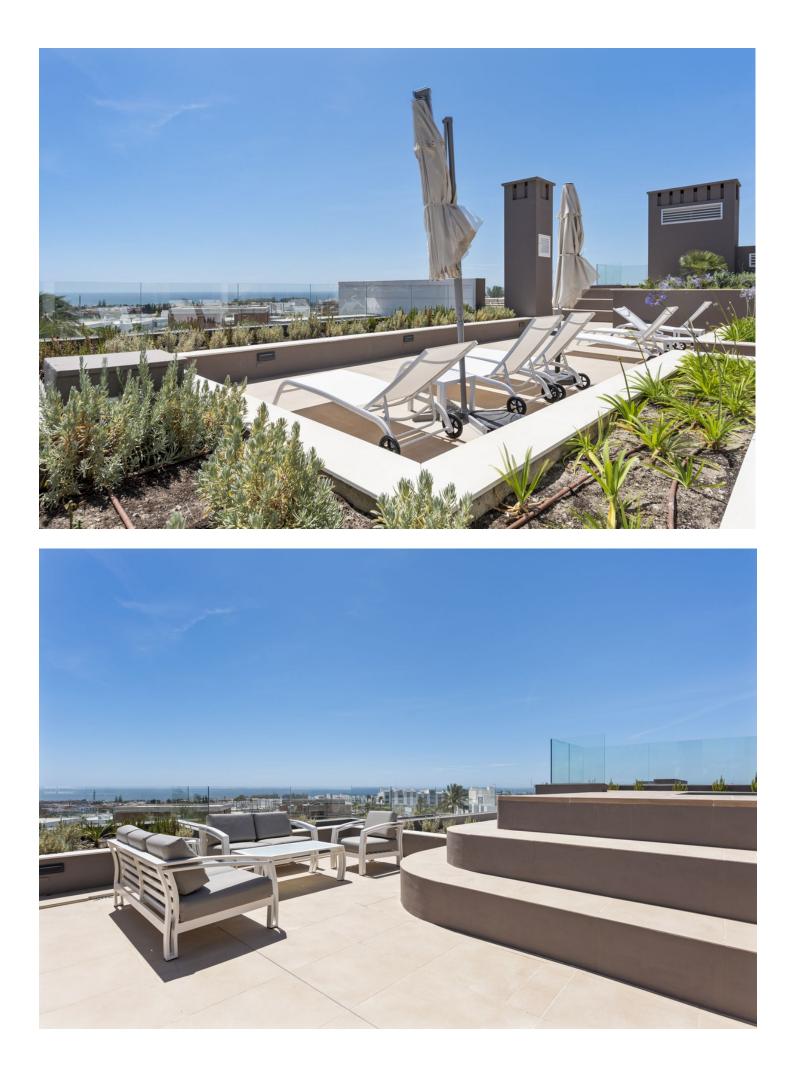

Sales - Apartment - Estepona 549.000€ www.mibgroup.es +34 662 58 96 58 info@mibgroup.es Estepona

This ground-floor apartment offers a modern, contemporary, and luxurious living space within a newly developed urbanization. Featuring two spacious bedrooms and two elegant bathrooms, one of which is ensuite, this apartment provides the perfect blend of comfort and style. The open-plan design flows seamlessly into the covered patio, which leads to a private garden and offers direct access to the outdoor communal pools. It's an ideal property for those seeking a family home, a holiday getaway, or a rental investment. The urbanization is thoughtfully designed with easy access for people with reduced mobility, featuring specialized equipment for access to both the main pool and the rooftop solarium and pool, ensuring everyone can enjoy the communal amenities. Located in the sought-after area of Cancelada and Los Flamingos, this authentic Andalusian village boasts a charming blend of local and international restaurants, bars, pharmacies, supermarkets, and essential services such as a post office and municipal offices. Just five minutes from the beach and vibrant beach clubs, the apartment is perfectly situated with easy access to the A7, allowing for quick travel to nearby destinations. Puerto Banús and Estepona are just 10 minutes away, Marbella is 15 minutes by car, and Málaga International Airport is a convenient 50-minute drive, making this property a prime location for both leisure and lifestyle.