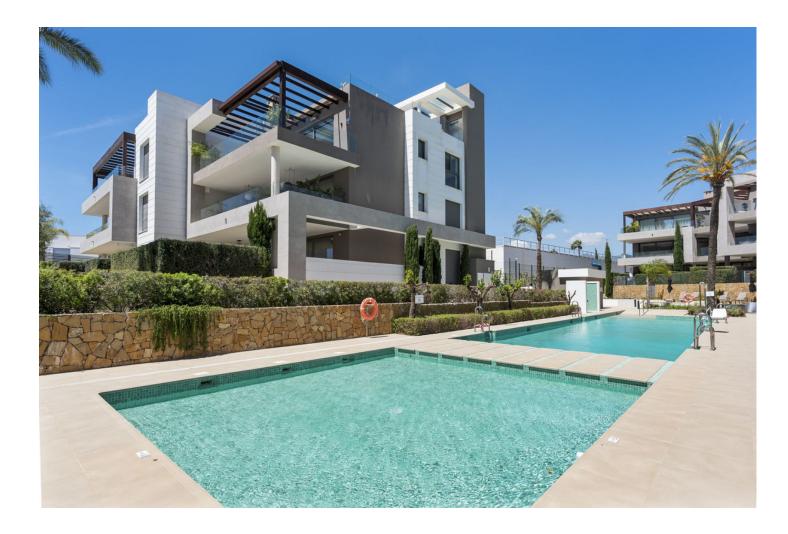

Sales - Apartment - Estepona 549.000€ www.mibgroup.es +34 662 58 96 58 info@mibgroup.es Estepona

This ground-floor apartment offers a modern, contemporary, and luxurious living space within a newly developed urbanization. Featuring two spacious bedrooms and two elegant bathrooms, one of which is ensuite, this apartment provides the perfect blend of comfort and style. The open-plan design flows seamlessly into the covered patio, which leads to a private garden and offers direct access to the outdoor communal pools. It's an ideal property for those seeking a family home, a holiday getaway, or a rental investment. The urbanization is thoughtfully designed with easy access for people with reduced mobility, featuring specialized equipment for access to both the main pool and the rooftop solarium and pool, ensuring everyone can enjoy the communal amenities. Located in the sought-after area of Cancelada and Los Flamingos, this authentic Andalusian village boasts a charming blend of local and international restaurants, bars, pharmacies, supermarkets, and essential services such as a post office and municipal offices. Just five minutes from the beach and vibrant beach clubs, the apartment is perfectly situated with easy access to the A7, allowing for quick travel to nearby destinations. Puerto Banús and Estepona are just 10 minutes away, Marbella is 15 minutes by car, and Málaga International Airport is a convenient 50-minute drive, making this property a prime location for both leisure and lifestyle.