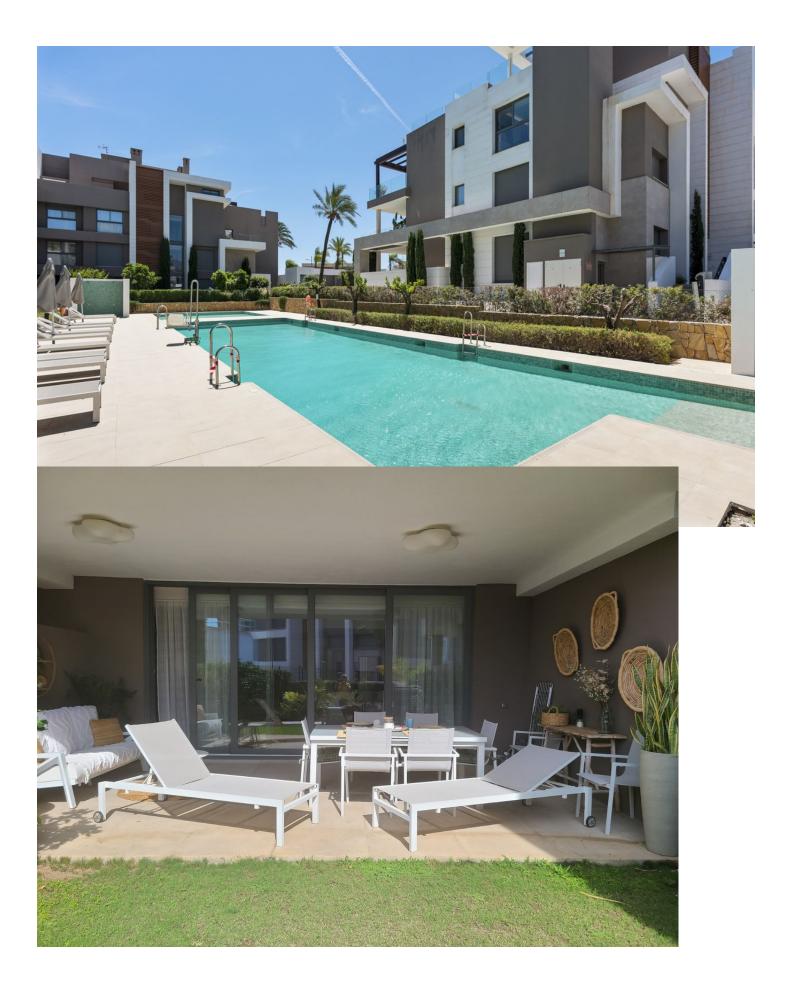

Sales - Apartment - Estepona 549.000€ www.mibgroup.es +34 662 58 96 58 info@mibgroup.es Estepona

This ground-floor apartment offers a modern, contemporary, and luxurious living space within a newly developed urbanization. Featuring two spacious bedrooms and two elegant bathrooms, one of which is ensuite, this apartment provides the perfect blend of comfort and style. The open-plan design flows seamlessly into the covered patio, which leads to a private garden and offers direct access to the outdoor communal pools. It's an ideal property for those seeking a family home, a holiday getaway, or a rental investment. The urbanization is thoughtfully designed with easy access for people with reduced mobility, featuring specialized equipment for access to both the main pool and the rooftop solarium and pool, ensuring everyone can enjoy the communal amenities. Located in the sought-after area of Cancelada and Los Flamingos, this authentic Andalusian village boasts a charming blend of local and international restaurants, bars, pharmacies, supermarkets, and essential services such as a post office and municipal offices. Just five minutes from the beach and vibrant beach clubs, the apartment is perfectly situated with easy access to the A7, allowing for quick travel to nearby destinations. Puerto Banús and Estepona are just 10 minutes away, Marbella is 15 minutes by car, and Málaga International Airport is a convenient 50-minute drive, making this property a prime location for both leisure and lifestyle.