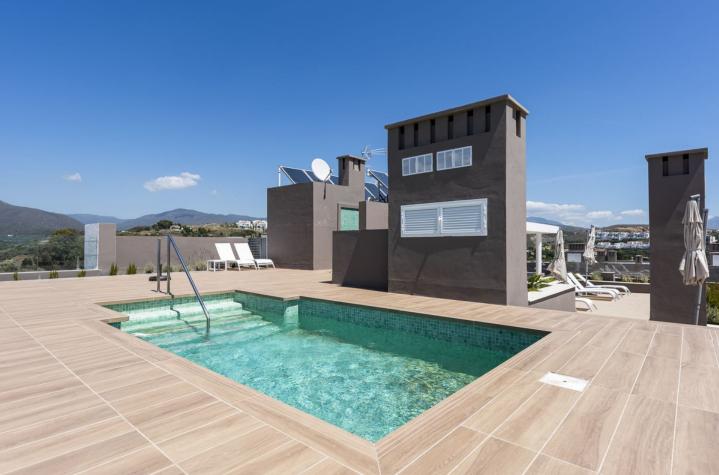

Sales - Apartment - Estepona 549.000€ www.mibgroup.es +34 662 58 96 58 info@mibgroup.es Estepona

This ground-floor apartment offers a modern, contemporary, and luxurious living space within a newly developed urbanization. Featuring two spacious bedrooms and two elegant bathrooms, one of which is ensuite, this apartment provides the perfect blend of comfort and style. The open-plan design flows seamlessly into the covered patio, which leads to a private garden and offers direct access to the outdoor communal pools. It's an ideal property for those seeking a family home, a holiday getaway, or a rental investment. The urbanization is thoughtfully designed with easy access for people with reduced mobility, featuring specialized equipment for access to both the main pool and the rooftop solarium and pool, ensuring everyone can enjoy the communal amenities. Located in the sought-after area of Cancelada and Los Flamingos, this authentic Andalusian village boasts a charming blend of local and international restaurants, bars, pharmacies, supermarkets, and essential services such as a post office and municipal offices. Just five minutes from the beach and vibrant beach clubs, the apartment is perfectly situated with easy access to the A7, allowing for quick travel to nearby destinations. Puerto Banús and Estepona are just 10 minutes away, Marbella is 15 minutes by car, and Málaga International Airport is a convenient 50-minute drive, making this property a prime location for both leisure and lifestyle.