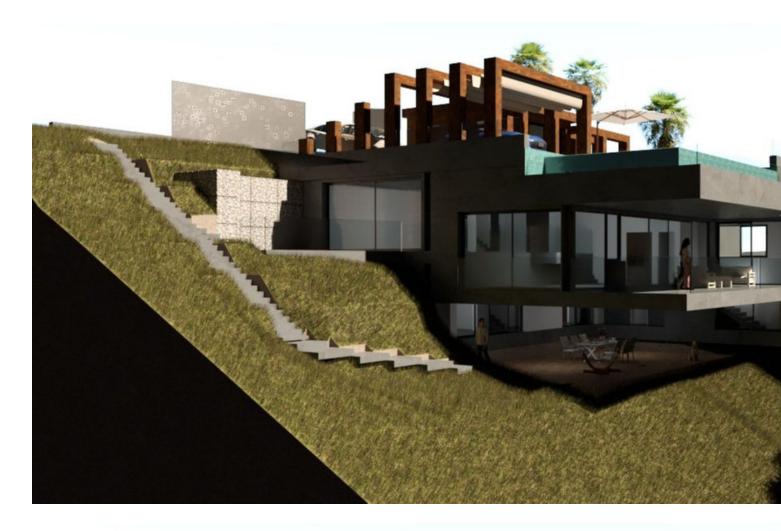

Seize this exceptional opportunity to create your dream home in the prestigious neighborhood of El Rosario, Marbella. This 1,574 m<sup>2</sup> plot comes with approved planning permission for a luxurious 473 m<sup>2</sup> villa, making it an ideal investment for those looking to build a bespoke residence. Key features include: Plot Size: 1,574 m<sup>2</sup> Villa Size: Approved plans for a 473 m<sup>2</sup> luxury villa Zoning: Residential Views: Breathtaking panoramic views of the Mediterranean Sea and surrounding mountains Orientation: Southeast-facing for optimal sunlight throughout the day Location: Conveniently located near Marbella's vibrant city center, stunning beaches, and a variety of shops and restaurants Situated in a tranquil and exclusive area, this plot offers both privacy and accessibility. With nearby amenities, schools, and world-class golf courses, you can enjoy the best of the Costa del Sol lifestyle. Don't miss this unique chance to build your ideal home in one of Marbella's most sought-after locations. For more information or to arrange a viewing, please contact us today!