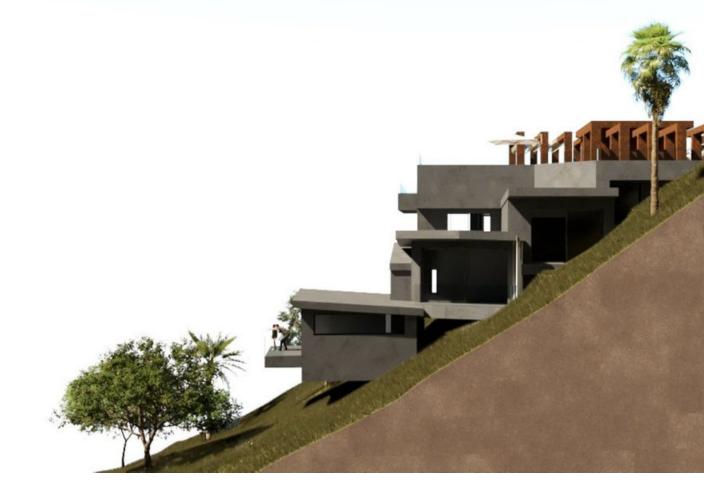

Seize this exceptional opportunity to create your dream home in the prestigious neighborhood of El Rosario, Marbella. This 1,574 m<sup>2</sup> plot comes with approved planning permission for a luxurious 473 m<sup>2</sup> villa, making it an ideal investment for those looking to build a bespoke residence. Key features include: Plot Size: 1,574 m<sup>2</sup> Villa Size: Approved plans for a 473 m<sup>2</sup> luxury villa Zoning: Residential Views: Breathtaking panoramic views of the Mediterranean Sea and surrounding mountains Orientation: Southeast-facing for optimal sunlight throughout the day Location: Conveniently located near Marbella's vibrant city center, stunning beaches, and a variety of shops and restaurants Situated in a tranquil and exclusive area, this plot offers both privacy and accessibility. With nearby amenities, schools, and world-class golf courses, you can enjoy the best of the Costa del Sol lifestyle. Don't miss this unique chance to build your ideal home in one of Marbella's most sought-after locations. For more information or to arrange a viewing, please contact us today!