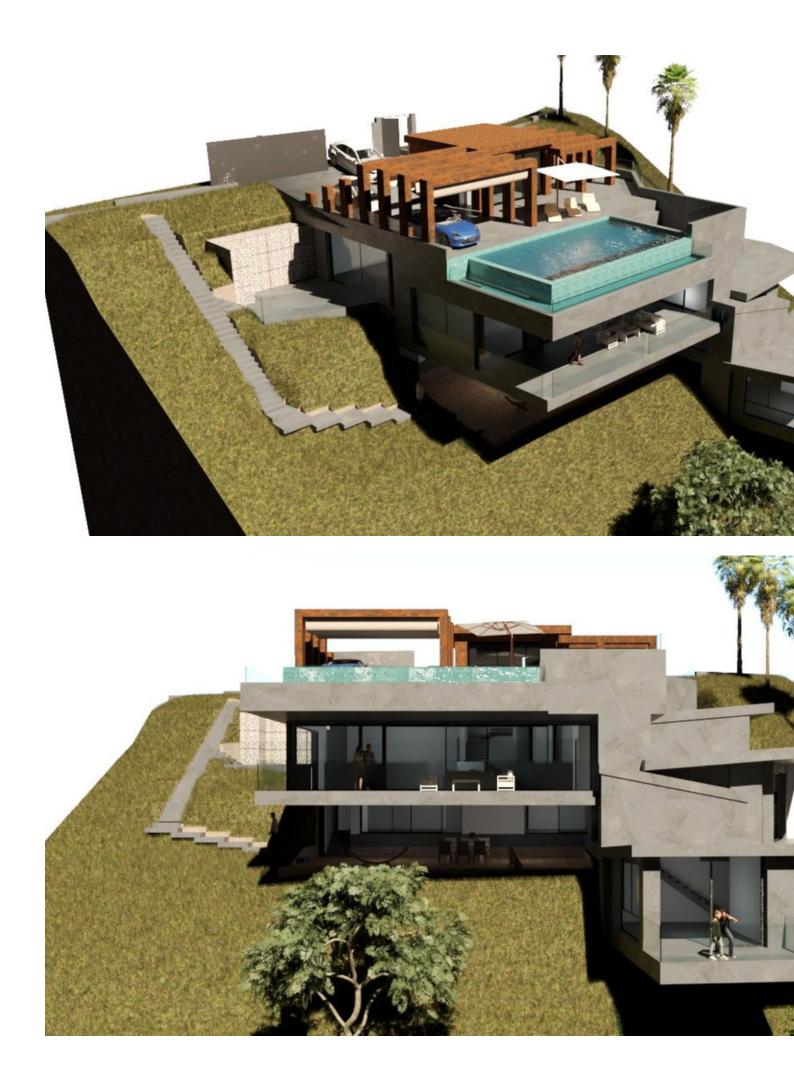

Seize this exceptional opportunity to create your dream home in the prestigious neighborhood of El Rosario, Marbella. This 1,574 m<sup>2</sup> plot comes with approved planning permission for a luxurious 473 m<sup>2</sup> villa, making it an ideal investment for those looking to build a bespoke residence. Key features include: Plot Size: 1,574 m<sup>2</sup> Villa Size: Approved plans for a 473 m<sup>2</sup> luxury villa Zoning: Residential Views: Breathtaking panoramic views of the Mediterranean Sea and surrounding mountains Orientation: Southeast-facing for optimal sunlight throughout the day Location: Conveniently located near Marbella's vibrant city center, stunning beaches, and a variety of shops and restaurants Situated in a tranquil and exclusive area, this plot offers both privacy and accessibility. With nearby amenities, schools, and world-class golf courses, you can enjoy the best of the Costa del Sol lifestyle. Don't miss this unique chance to build your ideal home in one of Marbella's most sought-after locations. For more information or to arrange a viewing, please contact us today!