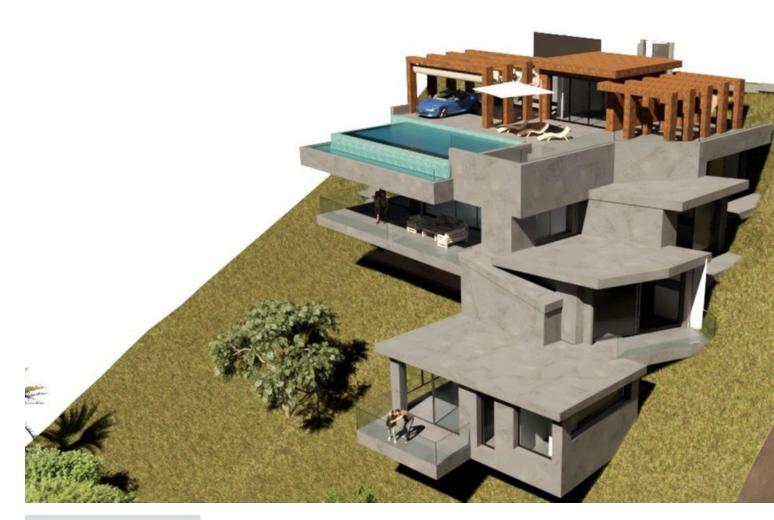

Seize this exceptional opportunity to create your dream home in the prestigious neighborhood of El Rosario, Marbella. This 1,574 m<sup>2</sup> plot comes with approved planning permission for a luxurious 473 m<sup>2</sup> villa, making it an ideal investment for those looking to build a bespoke residence. Key features include: Plot Size: 1,574 m<sup>2</sup> Villa Size: Approved plans for a 473 m<sup>2</sup> luxury villa Zoning: Residential Views: Breathtaking panoramic views of the Mediterranean Sea and surrounding mountains Orientation: Southeast-facing for optimal sunlight throughout the day Location: Conveniently located near Marbella's vibrant city center, stunning beaches, and a variety of shops and restaurants Situated in a tranquil and exclusive area, this plot offers both privacy and accessibility. With nearby amenities, schools, and world-class golf courses, you can enjoy the best of the Costa del Sol lifestyle. Don't miss this unique chance to build your ideal home in one of Marbella's most sought-after locations. For more information or to arrange a viewing, please contact us today!