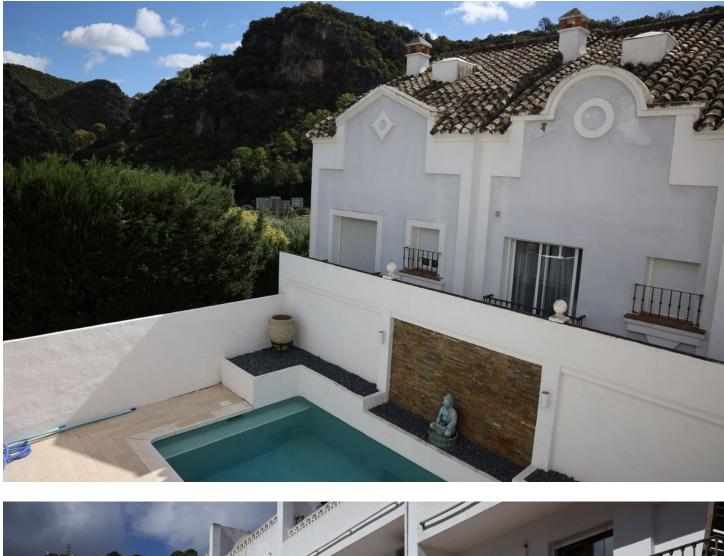

Nestled in the prestigious and tranquil surroundings of Benahavis, this stunning semi-detached house offers a perfect blend of modern design and classic Mediterranean charm. Featuring 4 spacious bedrooms and 4 well-appointed bathrooms, this property is ideal for families or those seeking a peaceful retreat on the Costa del Sol. Upon entering, you are welcomed by an expansive open-plan living and dining area that flows effortlessly into a fully equipped, state-of-theart kitchen. Large glass doors lead out to the outdoor terrace, where you'll find a private pool, perfect for cooling off during warm summer days, and plenty of space for sunbathing or entertaining guests. The upper level houses generously sized bedrooms, each boasting abundant natural light, built-in wardrobes, and stylish en-suite bathrooms. The master suite features a private terrace with stunning views of the surrounding mountains and lush greenery. This home offers a perfect blend of privacy and luxury. Other highlights include high-end finishes throughout, air conditioning and a secure garage with additional storage space. Located just a short walk from the center of the charming village of Benahavis, known for its fine dining and picturesque streets, this property also enjoys close proximity to several world-class golf courses, international schools, and the vibrant town of Marbella. Note \* There are no community fees Note \*\* There is no LPO but a certificate of non-urban infraction can be requested from the town hall .