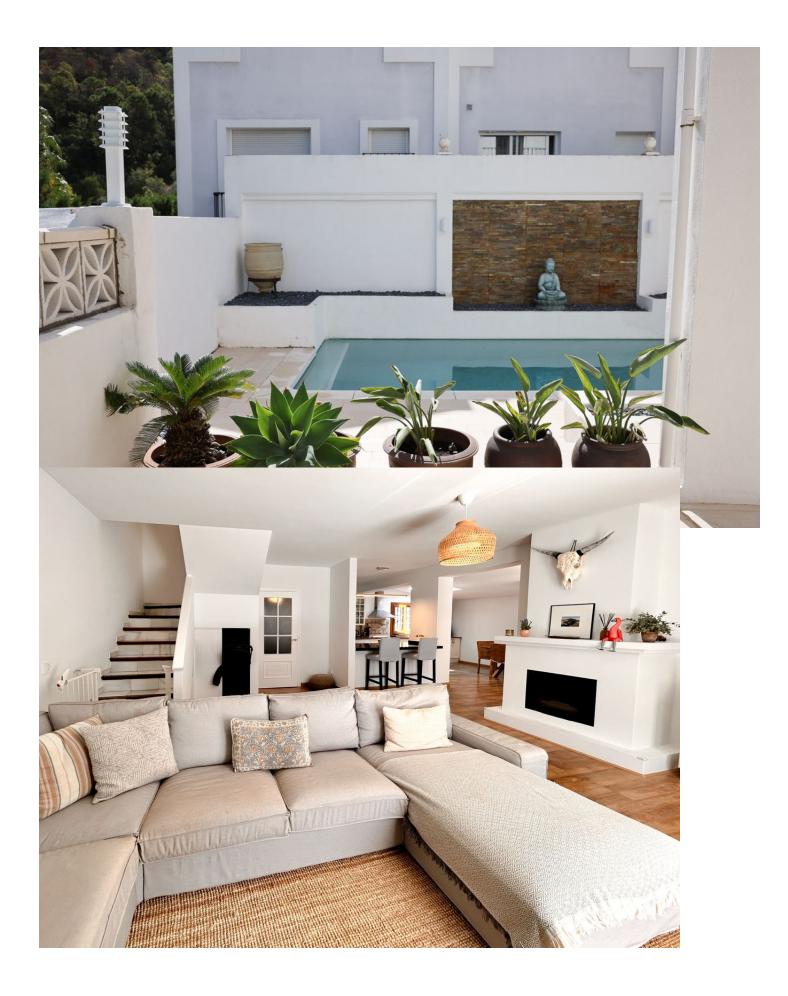

Nestled in the prestigious and tranquil surroundings of Benahavis, this stunning semi-detached house offers a perfect blend of modern design and classic Mediterranean charm. Featuring 4 spacious bedrooms and 4 well-appointed bathrooms, this property is ideal for families or those seeking a peaceful retreat on the Costa del Sol. Upon entering, you are welcomed by an expansive open-plan living and dining area that flows effortlessly into a fully equipped, state-of-theart kitchen. Large glass doors lead out to the outdoor terrace, where you'll find a private pool, perfect for cooling off during warm summer days, and plenty of space for sunbathing or entertaining guests. The upper level houses generously sized bedrooms, each boasting abundant natural light, built-in wardrobes, and stylish en-suite bathrooms. The master suite features a private terrace with stunning views of the surrounding mountains and lush greenery. This home offers a perfect blend of privacy and luxury. Other highlights include high-end finishes throughout, air conditioning and a secure garage with additional storage space. Located just a short walk from the center of the charming village of Benahavis, known for its fine dining and picturesque streets, this property also enjoys close proximity to several world-class golf courses, international schools, and the vibrant town of Marbella. Note \* There are no community fees Note \*\* There is no LPO but a certificate of non-urban infraction can be requested from the town hall .