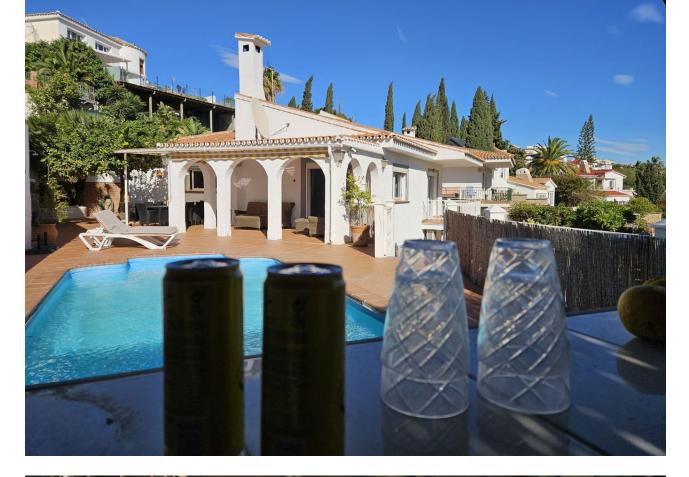

Spacious, well-maintained villa in prime central location!! Welcome to this exquisite two-story villa, offering a perfect combination of elegance, space, and convenience. Designed for both comfort and functionality, this property boasts a thoughtfully arranged layout that caters to modern living while maintaining a sense of timeless charm. Entrance Level: Step into a grand entrance hall that immediately sets the tone with its impressive design and welcoming ambiance. The heart of the home features a well-appointed kitchen, perfect for culinary enthusiasts, alongside a bright and airy living room. This space seamlessly connects to the outdoors, opening to an expansive covered terrace overlooking a sparkling pool and outdoor areas ideal for entertaining or relaxation. Two generously sized bedrooms and a shared family bathroom are also located on this level, making it perfect for guests or multi-generational living. Lower Level: Descend the elegant marble staircase to the lower level, where you'll find two additional spacious bedrooms, providing privacy and tranquility. One of the bedrooms features an en-suite bathroom for added luxury, while a second bathroom on this floor ensures convenience for all residents. Outdoor Space: The villa's outdoor space is a true highlight, featuring a covered terrace of 21 m2 + lots of uncovered m2 that invites al fresco dining and gatherings, and a well-maintained and wellpotiotioned pool. Next to the pool, you'll find a small bar that needs some TLC. The different areas of terraces are both beautiful and practical. Outside, you can always find a spot of your own. Prime Location: Situated in a highly sought-after area, the villa offers the convenience of being within walking distance to a diverse array of shops, restaurants, and charming coffee bars. The nearby train station in Arroyo de la Miel provides excellent connectivity, making this an ideal location for both relaxation and accessing the wider region. This villa offers a harmonious blend of style, space, and location, making it the perfect home for families or those seeking a vibrant and connected lifestyle. Dimentions according to Nota Simple: Upper floor: 136 m2 lower floor: 50 m2 Terrace: 21 m2 Garage: 30 m2