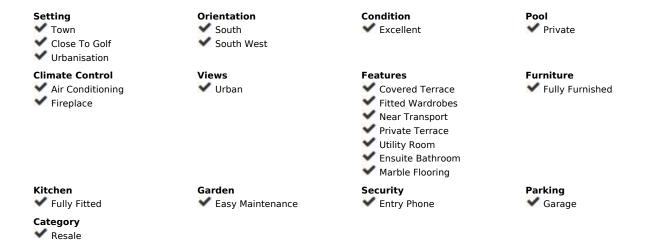

Spacious, well-maintained villa in prime central location!! Welcome to this exquisite two-story villa, offering a perfect combination of elegance, space, and convenience. Designed for both comfort and functionality, this property boasts a thoughtfully arranged layout that caters to modern living while maintaining a sense of timeless charm. Entrance Level: Step into a grand entrance hall that immediately sets the tone with its impressive design and welcoming ambiance. The heart of the home features a well-appointed kitchen, perfect for culinary enthusiasts, alongside a bright and airy living room. This space seamlessly connects to the outdoors, opening to an expansive covered terrace overlooking a sparkling pool and outdoor areas ideal for entertaining or relaxation. Two generously sized bedrooms and a shared family bathroom are also located on this level, making it perfect for guests or multi-generational living. Lower Level: Descend the elegant marble staircase to the lower level, where you'll find two additional spacious bedrooms, providing privacy and tranquility. One of the bedrooms features an en-suite bathroom for added luxury, while a second bathroom on this floor ensures convenience for all residents. Outdoor Space: The villa's outdoor space is a true highlight, featuring a covered terrace of 21 m2 + lots of uncovered m2 that invites al fresco dining and gatherings, and a well-maintained and wellpotiotioned pool. Next to the pool, you'll find a small bar that needs some TLC. The different areas of terraces are both beautiful and practical. Outside, you can always find a spot of your own. Prime Location: Situated in a highly sought-after area, the villa offers the convenience of being within walking distance to a diverse array of shops, restaurants, and charming coffee bars. The nearby train station in Arroyo de la Miel provides excellent connectivity, making this an ideal location for both relaxation and accessing the wider region. This villa offers a harmonious blend of style, space, and location, making it the perfect home for families or those seeking a vibrant and connected lifestyle. Dimentions according to Nota Simple: Upper floor: 136 m2 lower floor: 50 m2 Terrace: 21 m2 Garage: 30 m2