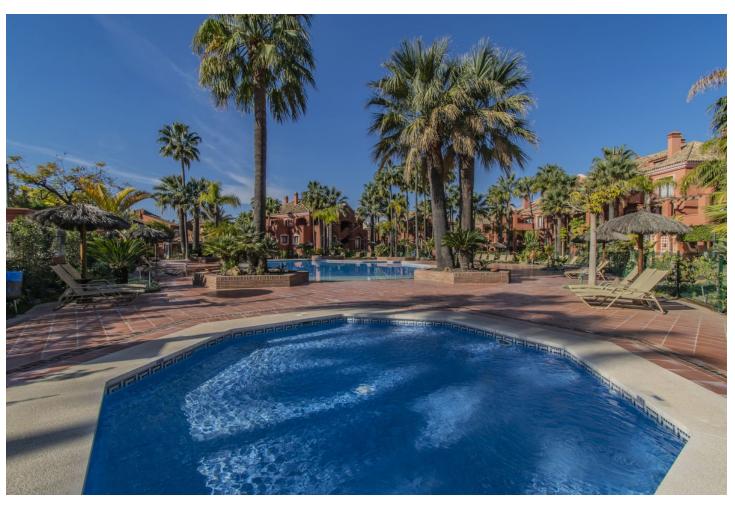

## Sales - Apartment - Puerto Banús 950.000€

www.mibgroup.es +34 662 58 96 58 info@mibgroup.es

Ref.-ID: MIBGR4855621 Puerto Banús Apartment

**⊧**•

3

3

147 m2

LUXURY PROPERTY NEXT TO PUERTO BANUS Excellent apartment, located in an exclusive and quiet area, just a few minutes walk from Puerto Banus, the beach and all kinds of services. Surrounded by the best golf courses in the area. Spacious apartment with very good qualities, consisting of a total of three bedrooms, three bathrooms (with underfloor heating), living room with fireplace, large independent kitchen with utility room and fantastic south-facing terrace with beautiful views of the community areas. Includes two parking spaces and two storage rooms. Established within an exclusive urbanization with security, swimming pool, gardens, restaurant and business centers. An ideal property for clients who want to enjoy a quality property in a quiet area next to Puerto Banus.

| <ul> <li>Setting</li> <li>Close To Port</li> <li>Close To Shops</li> <li>Close To Sea</li> <li>Close To Town</li> <li>Close To Schools</li> <li>Urbanisation</li> </ul> | Orientation South                        | Condition Excellent                                                                                                                                             | Pool Communal                                 |
|-------------------------------------------------------------------------------------------------------------------------------------------------------------------------|------------------------------------------|-----------------------------------------------------------------------------------------------------------------------------------------------------------------|-----------------------------------------------|
| Climate Control Air Conditioning Fireplace U/F/H Bathrooms                                                                                                              | <b>Views</b>                             | Features Covered Terrace Lift Fitted Wardrobes Near Transport Private Terrace Storage Room Utility Room Ensuite Bathroom Marble Flooring Jacuzzi Double Glazing | Furniture Not Furnished                       |
| <b>Kitchen</b> ✓ Fully Fitted                                                                                                                                           | <b>Garden ✓</b> Communal                 | Security Gated Complex Electric Blinds Entry Phone 24 Hour Security                                                                                             | Parking Garage More Than One Communal Private |
| Utilities Electricity Drinkable Water                                                                                                                                   | Category Holiday Homes Investment Resale |                                                                                                                                                                 |                                               |