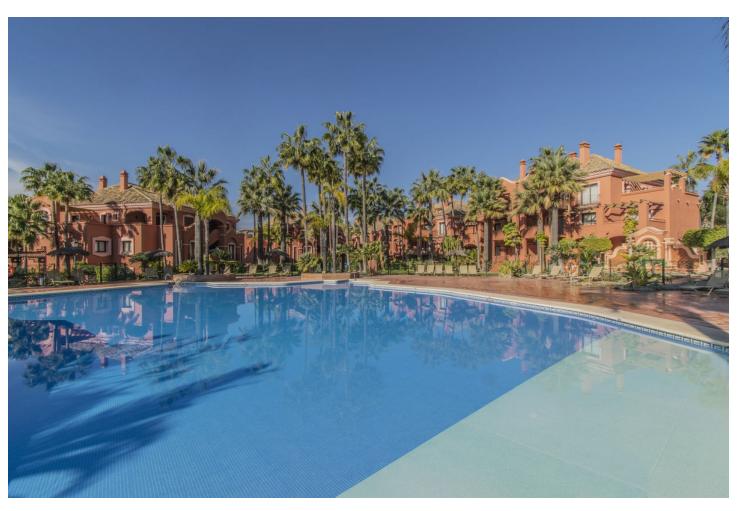

## Sales - Apartment - Puerto Banús 950.000€

www.mibgroup.es +34 662 58 96 58 info@mibgroup.es

Ref.-ID: MIBGR4855621 Puerto Banús Apartment

**⊧**•

3

3

147 m2

LUXURY PROPERTY NEXT TO PUERTO BANUS Excellent apartment, located in an exclusive and quiet area, just a few minutes walk from Puerto Banus, the beach and all kinds of services. Surrounded by the best golf courses in the area. Spacious apartment with very good qualities, consisting of a total of three bedrooms, three bathrooms (with underfloor heating), living room with fireplace, large independent kitchen with utility room and fantastic south-facing terrace with beautiful views of the community areas. Includes two parking spaces and two storage rooms. Established within an exclusive urbanization with security, swimming pool, gardens, restaurant and business centers. An ideal property for clients who want to enjoy a quality property in a quiet area next to Puerto Banus.

| <ul> <li>Setting</li> <li>Close To Port</li> <li>Close To Shops</li> <li>Close To Sea</li> <li>Close To Town</li> <li>Close To Schools</li> <li>Urbanisation</li> </ul> | Orientation South                        | Condition Excellent                                                                                                                                             | Pool Communal                                 |
|-------------------------------------------------------------------------------------------------------------------------------------------------------------------------|------------------------------------------|-----------------------------------------------------------------------------------------------------------------------------------------------------------------|-----------------------------------------------|
| Climate Control Air Conditioning Fireplace U/F/H Bathrooms                                                                                                              | <b>Views</b>                             | Features Covered Terrace Lift Fitted Wardrobes Near Transport Private Terrace Storage Room Utility Room Ensuite Bathroom Marble Flooring Jacuzzi Double Glazing | Furniture Not Furnished                       |
| <b>Kitchen</b> ✓ Fully Fitted                                                                                                                                           | <b>Garden ✓</b> Communal                 | Security Gated Complex Electric Blinds Entry Phone 24 Hour Security                                                                                             | Parking Garage More Than One Communal Private |
| Utilities Electricity Drinkable Water                                                                                                                                   | Category Holiday Homes Investment Resale |                                                                                                                                                                 |                                               |