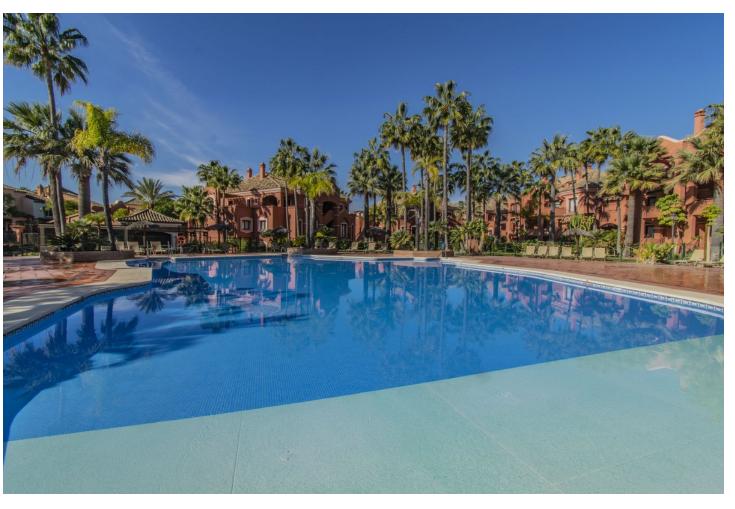

## Sales - Apartment - Puerto Banús 950.000€

www.mibgroup.es +34 662 58 96 58 info@mibgroup.es

Ref.-ID: MIBGR4855621 Puerto Banús Apartment

**⊧**•

3

3

147 m2

LUXURY PROPERTY NEXT TO PUERTO BANUS Excellent apartment, located in an exclusive and quiet area, just a few minutes walk from Puerto Banus, the beach and all kinds of services. Surrounded by the best golf courses in the area. Spacious apartment with very good qualities, consisting of a total of three bedrooms, three bathrooms (with underfloor heating), living room with fireplace, large independent kitchen with utility room and fantastic south-facing terrace with beautiful views of the community areas. Includes two parking spaces and two storage rooms. Established within an exclusive urbanization with security, swimming pool, gardens, restaurant and business centers. An ideal property for clients who want to enjoy a quality property in a quiet area next to Puerto Banus.

| <ul> <li>Setting</li> <li>Close To Port</li> <li>Close To Shops</li> <li>Close To Sea</li> <li>Close To Town</li> <li>Close To Schools</li> <li>Urbanisation</li> </ul> | Orientation South                        | Condition Excellent                                                                                                                                             | Pool Communal                                 |
|-------------------------------------------------------------------------------------------------------------------------------------------------------------------------|------------------------------------------|-----------------------------------------------------------------------------------------------------------------------------------------------------------------|-----------------------------------------------|
| Climate Control Air Conditioning Fireplace U/F/H Bathrooms                                                                                                              | <b>Views</b>                             | Features Covered Terrace Lift Fitted Wardrobes Near Transport Private Terrace Storage Room Utility Room Ensuite Bathroom Marble Flooring Jacuzzi Double Glazing | Furniture Not Furnished                       |
| <b>Kitchen</b> ✓ Fully Fitted                                                                                                                                           | <b>Garden ✓</b> Communal                 | Security Gated Complex Electric Blinds Entry Phone 24 Hour Security                                                                                             | Parking Garage More Than One Communal Private |
| Utilities Electricity Drinkable Water                                                                                                                                   | Category Holiday Homes Investment Resale |                                                                                                                                                                 |                                               |