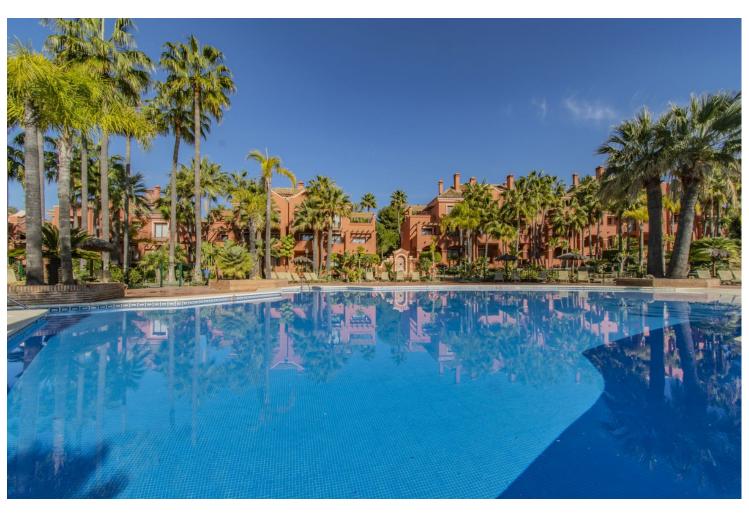

## Sales - Apartment - Puerto Banús 950.000€

www.mibgroup.es +34 662 58 96 58 info@mibgroup.es

Ref.-ID: MIBGR4855621 Puerto Banús Apartment

**⊧**•

3

3

147 m2

LUXURY PROPERTY NEXT TO PUERTO BANUS Excellent apartment, located in an exclusive and quiet area, just a few minutes walk from Puerto Banus, the beach and all kinds of services. Surrounded by the best golf courses in the area. Spacious apartment with very good qualities, consisting of a total of three bedrooms, three bathrooms (with underfloor heating), living room with fireplace, large independent kitchen with utility room and fantastic south-facing terrace with beautiful views of the community areas. Includes two parking spaces and two storage rooms. Established within an exclusive urbanization with security, swimming pool, gardens, restaurant and business centers. An ideal property for clients who want to enjoy a quality property in a quiet area next to Puerto Banus.

| <ul> <li>Setting</li> <li>Close To Port</li> <li>Close To Shops</li> <li>Close To Sea</li> <li>Close To Town</li> <li>Close To Schools</li> <li>Urbanisation</li> </ul> | Orientation South                        | Condition Excellent                                                                                                                                             | Pool Communal                                 |
|-------------------------------------------------------------------------------------------------------------------------------------------------------------------------|------------------------------------------|-----------------------------------------------------------------------------------------------------------------------------------------------------------------|-----------------------------------------------|
| Climate Control Air Conditioning Fireplace U/F/H Bathrooms                                                                                                              | <b>Views</b>                             | Features Covered Terrace Lift Fitted Wardrobes Near Transport Private Terrace Storage Room Utility Room Ensuite Bathroom Marble Flooring Jacuzzi Double Glazing | Furniture Not Furnished                       |
| <b>Kitchen</b> ✓ Fully Fitted                                                                                                                                           | <b>Garden ✓</b> Communal                 | Security Gated Complex Electric Blinds Entry Phone 24 Hour Security                                                                                             | Parking Garage More Than One Communal Private |
| Utilities Electricity Drinkable Water                                                                                                                                   | Category Holiday Homes Investment Resale |                                                                                                                                                                 |                                               |