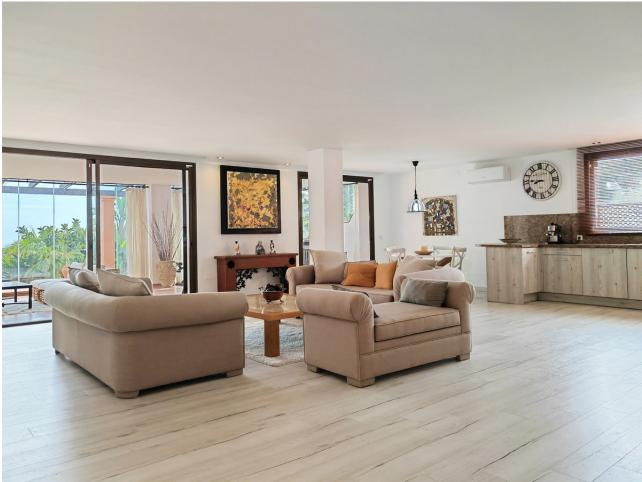

Apartment for sale in La Mairena, Marbella with 2 bedrooms, 2 bathrooms and with orientation east, with communal swimming pool and private garden. Regarding property dimensions, it has 180 m² built, 80 m² plot and 40 m² terrace. Has the following facilities mountainside, air conditioning, fully fitted kitchen, jacuzzi, guest room, double glazing, dining room, private terrace, living room, parquet floors, sea view, country view, mountain view, automatic irrigation system, covered terrace, fitted wardrobes, gated community, garden view, panoramic view, close to golf, optional furniture, good condition, ceiling cooling system, ceiling heating system and close to schools.

| Setting Close To Golf Close To Schools | Orientation  East                           | <b>Condition</b> Good                                                                          | <b>Pool</b> Communal |
|----------------------------------------|---------------------------------------------|------------------------------------------------------------------------------------------------|----------------------|
| Climate Control Air Conditioning       | Views Sea Mountain Country Panoramic Garden | Features Covered Terrace Fitted Wardrobes Private Terrace Wood Flooring Jacuzzi Double Glazing | Furniture Optional   |
| Kitchen Fully Fitted                   | Garden  Private                             |                                                                                                |                      |