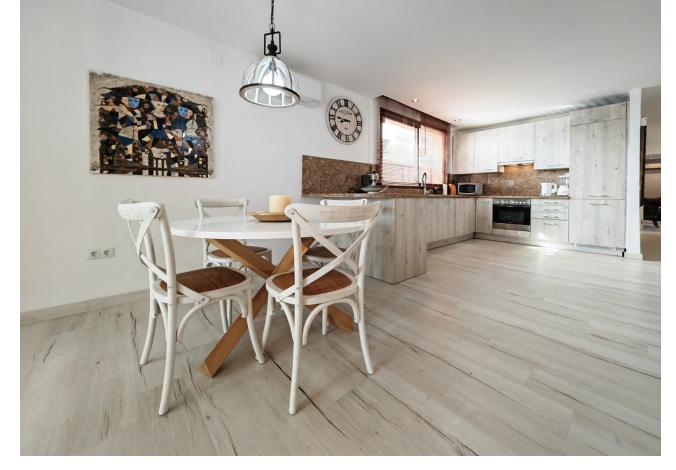

Apartment for sale in La Mairena, Marbella with 2 bedrooms, 2 bathrooms and with orientation east, with communal swimming pool and private garden. Regarding property dimensions, it has 180 m² built, 80 m² plot and 40 m² terrace. Has the following facilities mountainside, air conditioning, fully fitted kitchen, jacuzzi, guest room, double glazing, dining room, private terrace, living room, parquet floors, sea view, country view, mountain view, automatic irrigation system, covered terrace, fitted wardrobes, gated community, garden view, panoramic view, close to golf, optional furniture, good condition, ceiling cooling system, ceiling heating system and close to schools.

| Setting Close To Golf Close To Schools | Orientation  East                           | <b>Condition</b> Good                                                                          | <b>Pool</b> Communal |
|----------------------------------------|---------------------------------------------|------------------------------------------------------------------------------------------------|----------------------|
| Climate Control Air Conditioning       | Views Sea Mountain Country Panoramic Garden | Features Covered Terrace Fitted Wardrobes Private Terrace Wood Flooring Jacuzzi Double Glazing | Furniture Optional   |
| Kitchen Fully Fitted                   | Garden  Private                             |                                                                                                |                      |