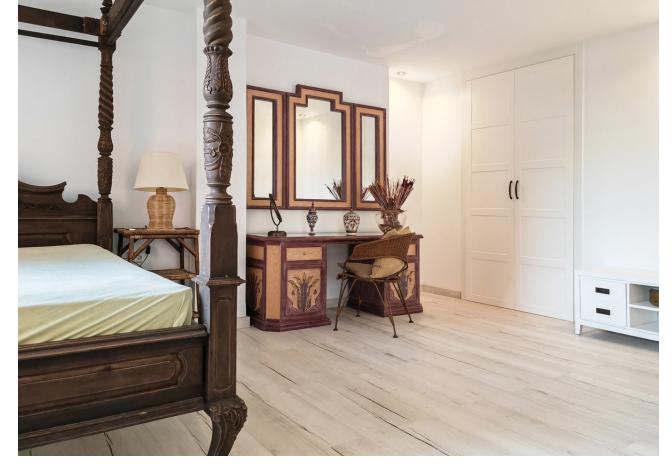

Apartment for sale in La Mairena, Marbella with 2 bedrooms, 2 bathrooms and with orientation east, with communal swimming pool and private garden. Regarding property dimensions, it has 180 m² built, 80 m² plot and 40 m² terrace. Has the following facilities mountainside, air conditioning, fully fitted kitchen, jacuzzi, guest room, double glazing, dining room, private terrace, living room, parquet floors, sea view, country view, mountain view, automatic irrigation system, covered terrace, fitted wardrobes, gated community, garden view, panoramic view, close to golf, optional furniture, good condition, ceiling cooling system, ceiling heating system and close to schools.

| Setting Close To Golf Close To Schools | Orientation  East                           | <b>Condition</b> Good                                                                          | <b>Pool</b> Communal |
|----------------------------------------|---------------------------------------------|------------------------------------------------------------------------------------------------|----------------------|
| Climate Control Air Conditioning       | Views Sea Mountain Country Panoramic Garden | Features Covered Terrace Fitted Wardrobes Private Terrace Wood Flooring Jacuzzi Double Glazing | Furniture Optional   |
| Kitchen Fully Fitted                   | Garden  Private                             |                                                                                                |                      |