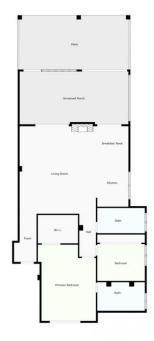

Apartment for sale in La Mairena, Marbella with 2 bedrooms, 2 bathrooms and with orientation east, with communal swimming pool and private garden. Regarding property dimensions, it has 180 m² built, 80 m² plot and 40 m² terrace. Has the following facilities mountainside, air conditioning, fully fitted kitchen, jacuzzi, guest room, double glazing, dining room, private terrace, living room, parquet floors, sea view, country view, mountain view, automatic irrigation system, covered terrace, fitted wardrobes, gated community, garden view, panoramic view, close to golf, optional furniture, good condition, ceiling cooling system, ceiling heating system and close to schools.

For Illustrative Purpose Only.