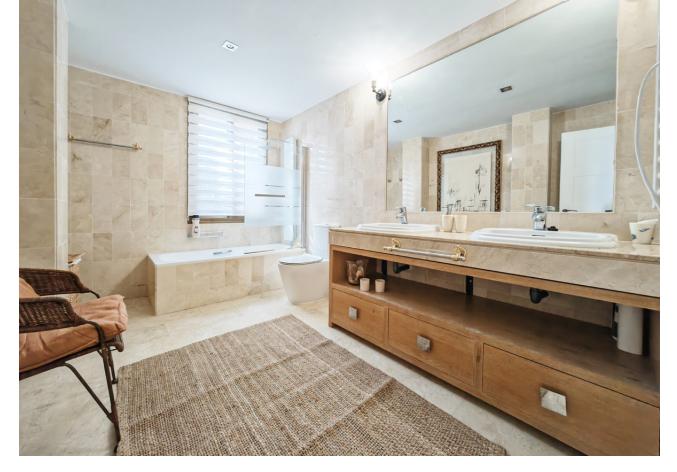

Apartment for sale in La Mairena, Marbella with 2 bedrooms, 2 bathrooms and with orientation east, with communal swimming pool and private garden. Regarding property dimensions, it has 180 m² built, 80 m² plot and 40 m² terrace. Has the following facilities mountainside, air conditioning, fully fitted kitchen, jacuzzi, guest room, double glazing, dining room, private terrace, living room, parquet floors, sea view, country view, mountain view, automatic irrigation system, covered terrace, fitted wardrobes, gated community, garden view, panoramic view, close to golf, optional furniture, good condition, ceiling cooling system, ceiling heating system and close to schools.