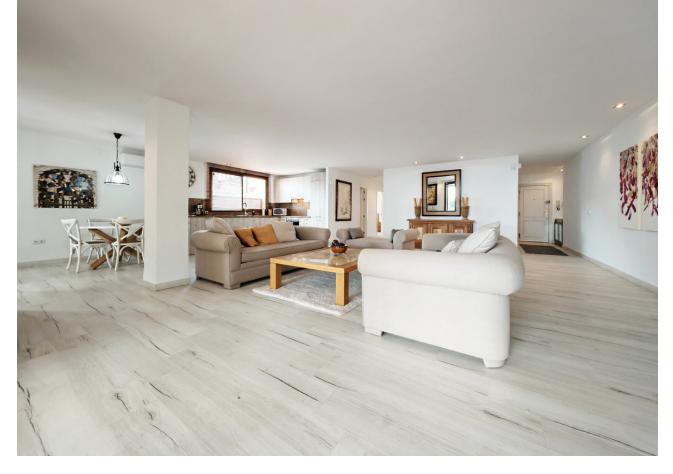

Apartment for sale in La Mairena, Marbella with 2 bedrooms, 2 bathrooms and with orientation east, with communal swimming pool and private garden. Regarding property dimensions, it has 180 m² built, 80 m² plot and 40 m² terrace. Has the following facilities mountainside, air conditioning, fully fitted kitchen, jacuzzi, guest room, double glazing, dining room, private terrace, living room, parquet floors, sea view, country view, mountain view, automatic irrigation system, covered terrace, fitted wardrobes, gated community, garden view, panoramic view, close to golf, optional furniture, good condition, ceiling cooling system, ceiling heating system and close to schools.

| Setting Close To Golf Close To Schools | Orientation  East                           | <b>Condition</b> Good                                                                          | <b>Pool</b> Communal |
|----------------------------------------|---------------------------------------------|------------------------------------------------------------------------------------------------|----------------------|
| Climate Control Air Conditioning       | Views Sea Mountain Country Panoramic Garden | Features Covered Terrace Fitted Wardrobes Private Terrace Wood Flooring Jacuzzi Double Glazing | Furniture Optional   |
| Kitchen Fully Fitted                   | Garden  Private                             |                                                                                                |                      |