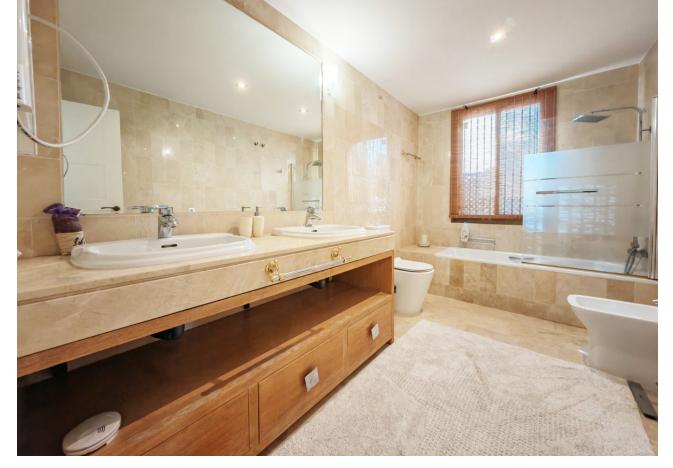

Apartment for sale in La Mairena, Marbella with 2 bedrooms, 2 bathrooms and with orientation east, with communal swimming pool and private garden. Regarding property dimensions, it has 180 m² built, 80 m² plot and 40 m² terrace. Has the following facilities mountainside, air conditioning, fully fitted kitchen, jacuzzi, guest room, double glazing, dining room, private terrace, living room, parquet floors, sea view, country view, mountain view, automatic irrigation system, covered terrace, fitted wardrobes, gated community, garden view, panoramic view, close to golf, optional furniture, good condition, ceiling cooling system, ceiling heating system and close to schools.

| Setting Close To Golf Close To Schools | Orientation  East                           | <b>Condition</b> Good                                                                          | <b>Pool</b> Communal |
|----------------------------------------|---------------------------------------------|------------------------------------------------------------------------------------------------|----------------------|
| Climate Control Air Conditioning       | Views Sea Mountain Country Panoramic Garden | Features Covered Terrace Fitted Wardrobes Private Terrace Wood Flooring Jacuzzi Double Glazing | Furniture Optional   |
| Kitchen Fully Fitted                   | Garden  Private                             |                                                                                                |                      |