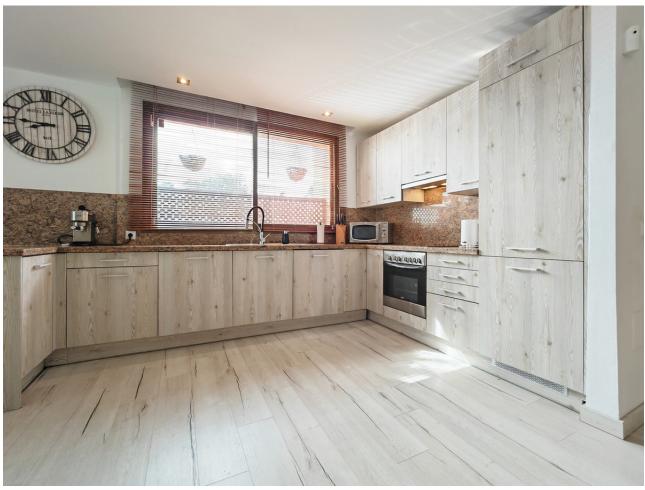

Apartment for sale in La Mairena, Marbella with 2 bedrooms, 2 bathrooms and with orientation east, with communal swimming pool and private garden. Regarding property dimensions, it has 180 m² built, 80 m² plot and 40 m² terrace. Has the following facilities mountainside, air conditioning, fully fitted kitchen, jacuzzi, guest room, double glazing, dining room, private terrace, living room, parquet floors, sea view, country view, mountain view, automatic irrigation system, covered terrace, fitted wardrobes, gated community, garden view, panoramic view, close to golf, optional furniture, good condition, ceiling cooling system, ceiling heating system and close to schools.

| Setting Close To Golf Close To Schools | Orientation  East                           | <b>Condition</b> Good                                                                          | <b>Pool</b> Communal |
|----------------------------------------|---------------------------------------------|------------------------------------------------------------------------------------------------|----------------------|
| Climate Control Air Conditioning       | Views Sea Mountain Country Panoramic Garden | Features Covered Terrace Fitted Wardrobes Private Terrace Wood Flooring Jacuzzi Double Glazing | Furniture Optional   |
| Kitchen Fully Fitted                   | Garden  Private                             |                                                                                                |                      |