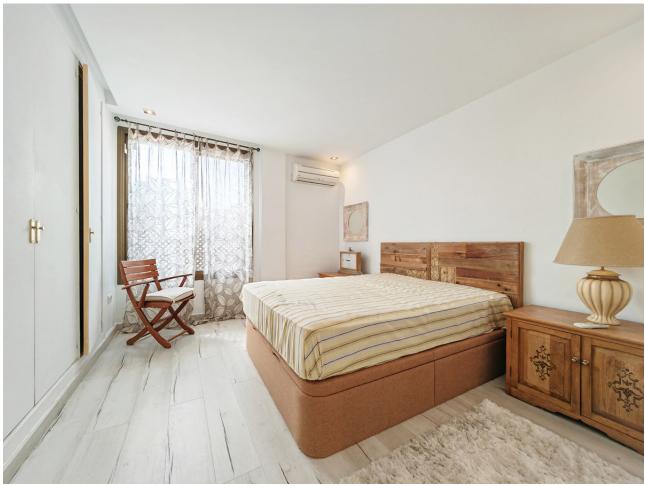

Apartment for sale in La Mairena, Marbella with 2 bedrooms, 2 bathrooms and with orientation east, with communal swimming pool and private garden. Regarding property dimensions, it has 180 m² built, 80 m² plot and 40 m² terrace. Has the following facilities mountainside, air conditioning, fully fitted kitchen, jacuzzi, guest room, double glazing, dining room, private terrace, living room, parquet floors, sea view, country view, mountain view, automatic irrigation system, covered terrace, fitted wardrobes, gated community, garden view, panoramic view, close to golf, optional furniture, good condition, ceiling cooling system, ceiling heating system and close to schools.

| Setting Close To Golf Close To Schools | Orientation  East                           | <b>Condition</b> Good                                                                          | <b>Pool</b> Communal |
|----------------------------------------|---------------------------------------------|------------------------------------------------------------------------------------------------|----------------------|
| Climate Control Air Conditioning       | Views Sea Mountain Country Panoramic Garden | Features Covered Terrace Fitted Wardrobes Private Terrace Wood Flooring Jacuzzi Double Glazing | Furniture Optional   |
| Kitchen Fully Fitted                   | Garden  Private                             |                                                                                                |                      |