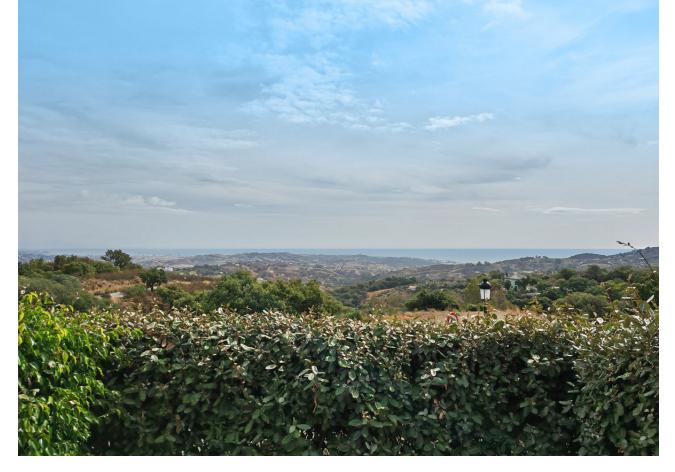

Apartment for sale in La Mairena, Marbella with 2 bedrooms, 2 bathrooms and with orientation east, with communal swimming pool and private garden. Regarding property dimensions, it has 180 m² built, 80 m² plot and 40 m² terrace. Has the following facilities mountainside, air conditioning, fully fitted kitchen, jacuzzi, guest room, double glazing, dining room, private terrace, living room, parquet floors, sea view, country view, mountain view, automatic irrigation system, covered terrace, fitted wardrobes, gated community, garden view, panoramic view, close to golf, optional furniture, good condition, ceiling cooling system, ceiling heating system and close to schools.

| Setting Close To Golf Close To Schools | Orientation  East                           | <b>Condition</b> Good                                                                          | <b>Pool</b> Communal |
|----------------------------------------|---------------------------------------------|------------------------------------------------------------------------------------------------|----------------------|
| Climate Control Air Conditioning       | Views Sea Mountain Country Panoramic Garden | Features Covered Terrace Fitted Wardrobes Private Terrace Wood Flooring Jacuzzi Double Glazing | Furniture Optional   |
| Kitchen Fully Fitted                   | Garden  Private                             |                                                                                                |                      |