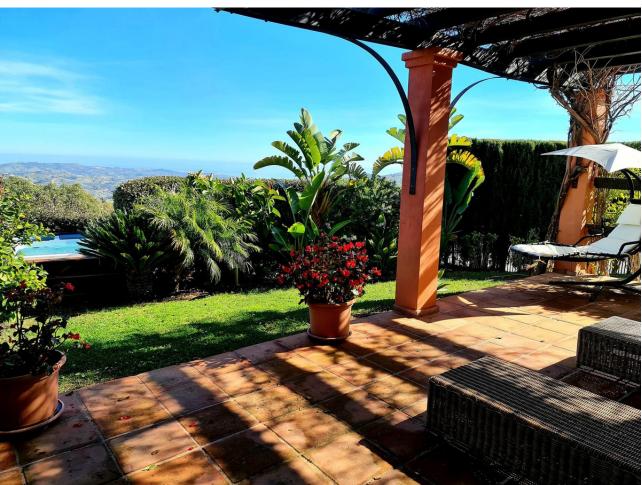

Apartment for sale in La Mairena, Marbella with 2 bedrooms, 2 bathrooms and with orientation east, with communal swimming pool and private garden. Regarding property dimensions, it has 180 m² built, 80 m² plot and 40 m² terrace. Has the following facilities mountainside, air conditioning, fully fitted kitchen, jacuzzi, guest room, double glazing, dining room, private terrace, living room, parquet floors, sea view, country view, mountain view, automatic irrigation system, covered terrace, fitted wardrobes, gated community, garden view, panoramic view, close to golf, optional furniture, good condition, ceiling cooling system, ceiling heating system and close to schools.

| Setting Close To Golf Close To Schools | Orientation  East                           | <b>Condition</b> Good                                                                          | <b>Pool</b> Communal |
|----------------------------------------|---------------------------------------------|------------------------------------------------------------------------------------------------|----------------------|
| Climate Control Air Conditioning       | Views Sea Mountain Country Panoramic Garden | Features Covered Terrace Fitted Wardrobes Private Terrace Wood Flooring Jacuzzi Double Glazing | Furniture Optional   |
| Kitchen Fully Fitted                   | Garden  Private                             |                                                                                                |                      |