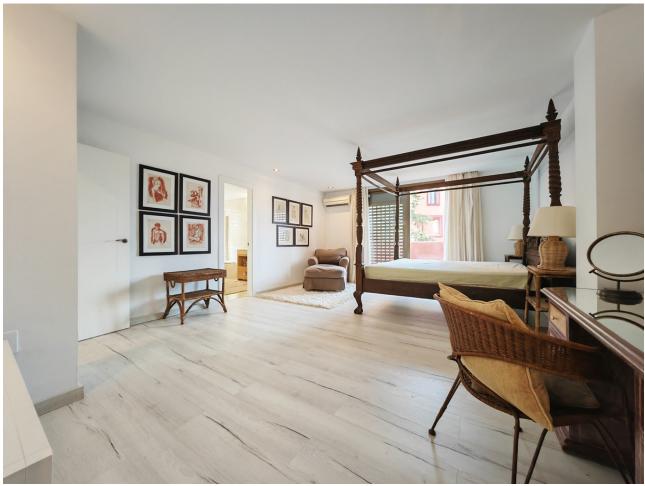

Apartment for sale in La Mairena, Marbella with 2 bedrooms, 2 bathrooms and with orientation east, with communal swimming pool and private garden. Regarding property dimensions, it has 180 m² built, 80 m² plot and 40 m² terrace. Has the following facilities mountainside, air conditioning, fully fitted kitchen, jacuzzi, guest room, double glazing, dining room, private terrace, living room, parquet floors, sea view, country view, mountain view, automatic irrigation system, covered terrace, fitted wardrobes, gated community, garden view, panoramic view, close to golf, optional furniture, good condition, ceiling cooling system, ceiling heating system and close to schools.

| Setting Close To Golf Close To Schools | Orientation  East                           | <b>Condition</b> Good                                                                          | <b>Pool</b> Communal |
|----------------------------------------|---------------------------------------------|------------------------------------------------------------------------------------------------|----------------------|
| Climate Control Air Conditioning       | Views Sea Mountain Country Panoramic Garden | Features Covered Terrace Fitted Wardrobes Private Terrace Wood Flooring Jacuzzi Double Glazing | Furniture Optional   |
| Kitchen Fully Fitted                   | Garden  Private                             |                                                                                                |                      |