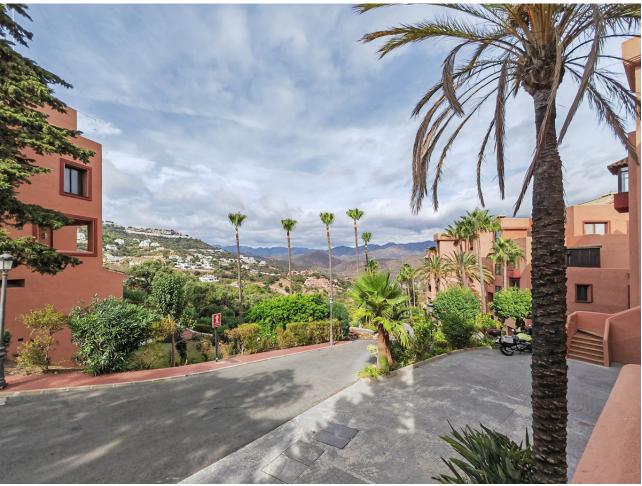

Apartment for sale in La Mairena, Marbella with 2 bedrooms, 2 bathrooms and with orientation east, with communal swimming pool and private garden. Regarding property dimensions, it has 180 m² built, 80 m² plot and 40 m² terrace. Has the following facilities mountainside, air conditioning, fully fitted kitchen, jacuzzi, guest room, double glazing, dining room, private terrace, living room, parquet floors, sea view, country view, mountain view, automatic irrigation system, covered terrace, fitted wardrobes, gated community, garden view, panoramic view, close to golf, optional furniture, good condition, ceiling cooling system, ceiling heating system and close to schools.

| Setting Close To Golf Close To Schools | Orientation  East                           | <b>Condition</b> Good                                                                          | <b>Pool</b> Communal |
|----------------------------------------|---------------------------------------------|------------------------------------------------------------------------------------------------|----------------------|
| Climate Control Air Conditioning       | Views Sea Mountain Country Panoramic Garden | Features Covered Terrace Fitted Wardrobes Private Terrace Wood Flooring Jacuzzi Double Glazing | Furniture Optional   |
| Kitchen Fully Fitted                   | Garden  Private                             |                                                                                                |                      |