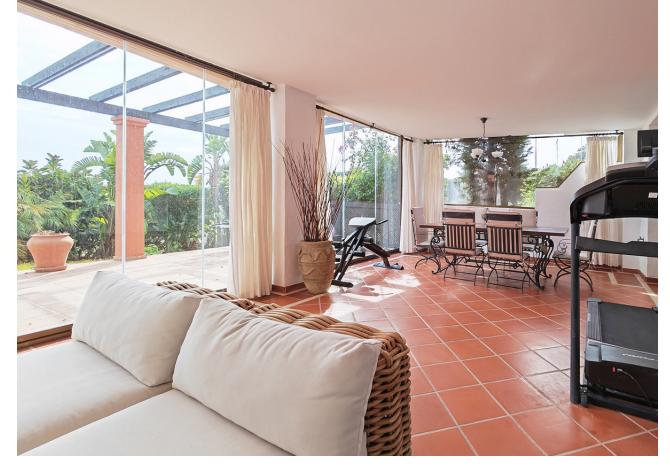

Apartment for sale in La Mairena, Marbella with 2 bedrooms, 2 bathrooms and with orientation east, with communal swimming pool and private garden. Regarding property dimensions, it has 180 m² built, 80 m² plot and 40 m² terrace. Has the following facilities mountainside, air conditioning, fully fitted kitchen, jacuzzi, guest room, double glazing, dining room, private terrace, living room, parquet floors, sea view, country view, mountain view, automatic irrigation system, covered terrace, fitted wardrobes, gated community, garden view, panoramic view, close to golf, optional furniture, good condition, ceiling cooling system, ceiling heating system and close to schools.

| Setting Close To Golf Close To Schools | Orientation  East                           | <b>Condition</b> Good                                                                          | <b>Pool</b> Communal |
|----------------------------------------|---------------------------------------------|------------------------------------------------------------------------------------------------|----------------------|
| Climate Control Air Conditioning       | Views Sea Mountain Country Panoramic Garden | Features Covered Terrace Fitted Wardrobes Private Terrace Wood Flooring Jacuzzi Double Glazing | Furniture Optional   |
| Kitchen Fully Fitted                   | Garden  Private                             |                                                                                                |                      |