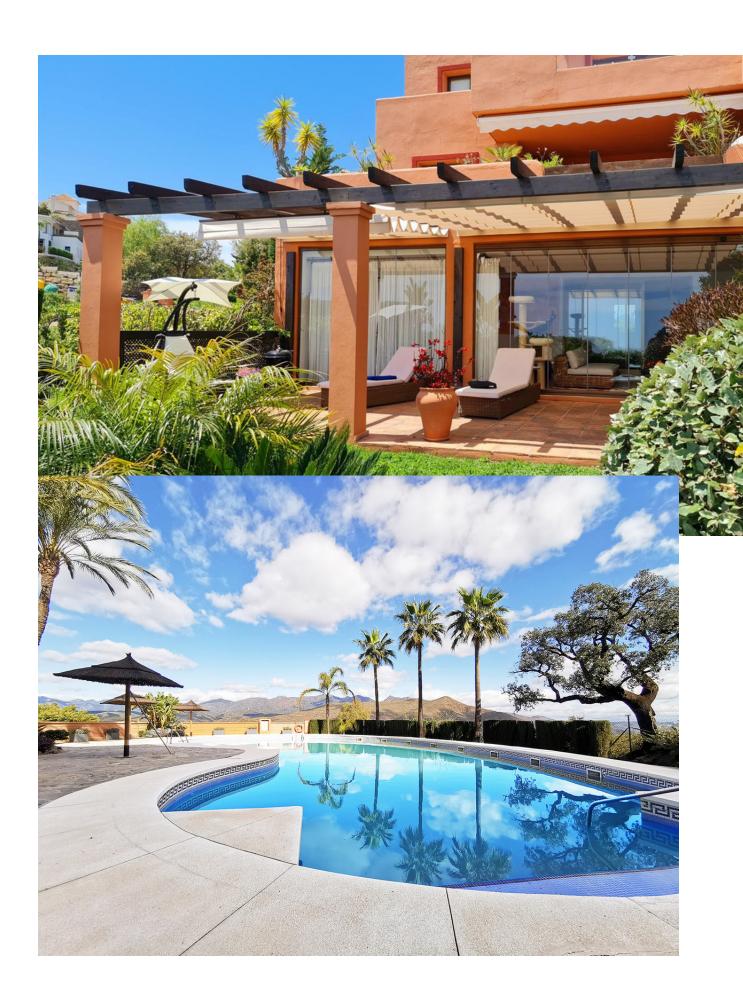

Apartment for sale in La Mairena, Marbella with 2 bedrooms, 2 bathrooms and with orientation east, with communal swimming pool and private garden. Regarding property dimensions, it has 180 m² built, 80 m² plot and 40 m² terrace. Has the following facilities mountainside, air conditioning, fully fitted kitchen, jacuzzi, guest room, double glazing, dining room, private terrace, living room, parquet floors, sea view, country view, mountain view, automatic irrigation system, covered terrace, fitted wardrobes, gated community, garden view, panoramic view, close to golf, optional furniture, good condition, ceiling cooling system, ceiling heating system and close to schools.

| Setting Close To Golf Close To Schools | Orientation  East                           | <b>Condition</b> Good                                                                          | <b>Pool</b> Communal |
|----------------------------------------|---------------------------------------------|------------------------------------------------------------------------------------------------|----------------------|
| Climate Control Air Conditioning       | Views Sea Mountain Country Panoramic Garden | Features Covered Terrace Fitted Wardrobes Private Terrace Wood Flooring Jacuzzi Double Glazing | Furniture Optional   |
| Kitchen Fully Fitted                   | Garden  Private                             |                                                                                                |                      |