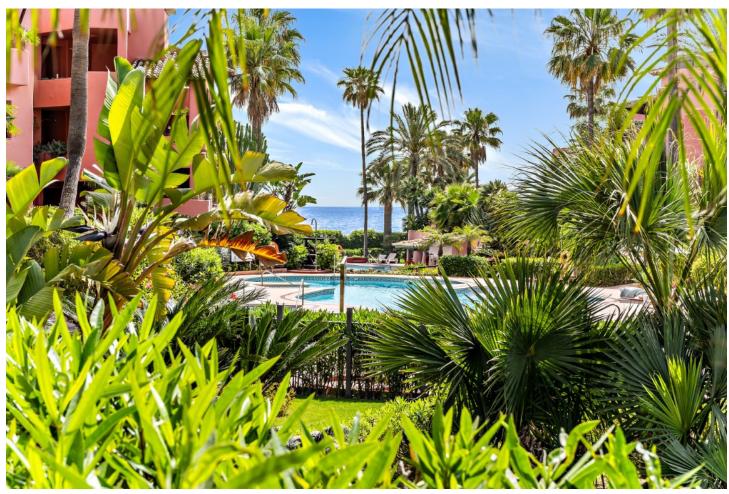

## Sales - Apartment - Estepona 1.250.000€

www.mibgroup.es +34 662 58 96 58 info@mibgroup.es

Ref.-ID: MIBGR4855990 Estepona Apartment

IBI: 1,200 EUR / year

2

2.5

170 m<sup>2</sup>

Impressive two bedroom, beach front ground floor apartment located in the luxury gated community of Menara Beach, Estepona. This property offers an open plan dining and living area which leads directly to a private terrace with garden and spectacular sea views. The kitchen is fully fitted and has a separate utility room. There is a guest bedroom and bathroom plus a master en-suite with direct access to the terrace. This community is located on the seafront of the New Golden Mile in Estepona and has private access to the beach, a gym, sauna, outdoor and indoor swimming pools, jacuzzi and library. With just a short drive to shops, restaurants and golf courses, this property is in a prime location for year-round living or as a holiday home. Other features include; air-conditioning, fully fitted wardrobes, one parking space in the communal garage and a storage room.

| Setting  Beachfront Beachside Close To Shops Close To Sea Close To Schools | Orientation South          | <b>Condition</b> ✓ Good                                                                             | Pool Communal Indoor Heated |
|----------------------------------------------------------------------------|----------------------------|-----------------------------------------------------------------------------------------------------|-----------------------------|
| Climate Control Air Conditioning                                           | Views Sea Panoramic Garden | Features Lift Fitted Wardrobes Private Terrace Gym Sauna Storage Room Utility Room Ensuite Bathroom | Furniture Fully Furnished   |
| Kitchen  Partially Fitted                                                  | Garden<br>Communal         | Parking Communal                                                                                    | Category Beachfront         |