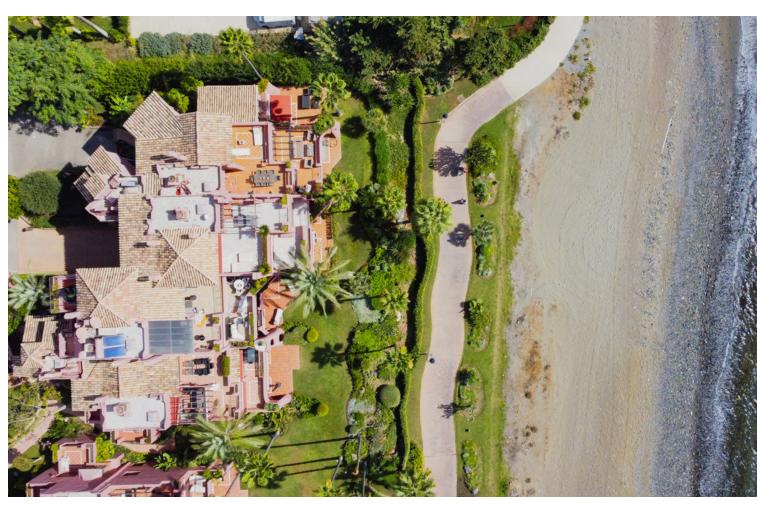

## Sales - Apartment - Estepona 1.250.000€

www.mibgroup.es +34 662 58 96 58 info@mibgroup.es

Ref.-ID: MIBGR4855990 Estepona Apartment

IBI: 1,200 EUR / year

2

2.5

170 m<sup>2</sup>

Impressive two bedroom, beach front ground floor apartment located in the luxury gated community of Menara Beach, Estepona. This property offers an open plan dining and living area which leads directly to a private terrace with garden and spectacular sea views. The kitchen is fully fitted and has a separate utility room. There is a guest bedroom and bathroom plus a master en-suite with direct access to the terrace. This community is located on the seafront of the New Golden Mile in Estepona and has private access to the beach, a gym, sauna, outdoor and indoor swimming pools, jacuzzi and library. With just a short drive to shops, restaurants and golf courses, this property is in a prime location for year-round living or as a holiday home. Other features include; air-conditioning, fully fitted wardrobes, one parking space in the communal garage and a storage room.