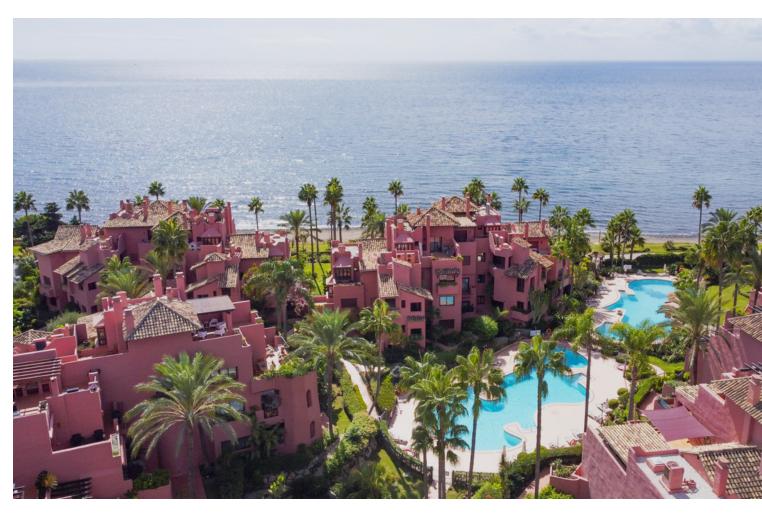

## Sales - Apartment - Estepona 1.250.000€

www.mibgroup.es +34 662 58 96 58 info@mibgroup.es

Ref.-ID: MIBGR4855990 Estepona Apartment

IBI: 1,200 EUR / year

2

2.5

170 m<sup>2</sup>

Impressive two bedroom, beach front ground floor apartment located in the luxury gated community of Menara Beach, Estepona. This property offers an open plan dining and living area which leads directly to a private terrace with garden and spectacular sea views. The kitchen is fully fitted and has a separate utility room. There is a guest bedroom and bathroom plus a master en-suite with direct access to the terrace. This community is located on the seafront of the New Golden Mile in Estepona and has private access to the beach, a gym, sauna, outdoor and indoor swimming pools, jacuzzi and library. With just a short drive to shops, restaurants and golf courses, this property is in a prime location for year-round living or as a holiday home. Other features include; air-conditioning, fully fitted wardrobes, one parking space in the communal garage and a storage room.