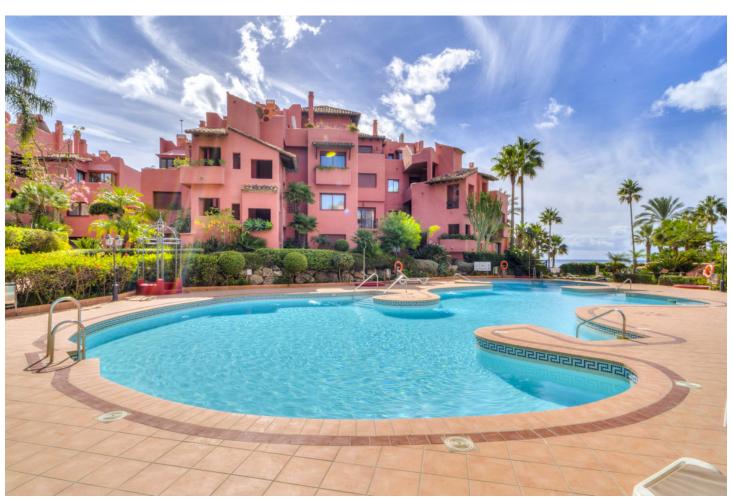

## Sales - Apartment - Estepona 1.250.000€

www.mibgroup.es +34 662 58 96 58 info@mibgroup.es

Ref.-ID: MIBGR4855990 Estepona Apartment

IBI: 1,200 EUR / year

2

2.5

170 m<sup>2</sup>

Impressive two bedroom, beach front ground floor apartment located in the luxury gated community of Menara Beach, Estepona. This property offers an open plan dining and living area which leads directly to a private terrace with garden and spectacular sea views. The kitchen is fully fitted and has a separate utility room. There is a guest bedroom and bathroom plus a master en-suite with direct access to the terrace. This community is located on the seafront of the New Golden Mile in Estepona and has private access to the beach, a gym, sauna, outdoor and indoor swimming pools, jacuzzi and library. With just a short drive to shops, restaurants and golf courses, this property is in a prime location for year-round living or as a holiday home. Other features include; air-conditioning, fully fitted wardrobes, one parking space in the communal garage and a storage room.

| Setting  Beachfront Beachside Close To Shops Close To Sea Close To Schools | Orientation South          | <b>Condition</b> ✓ Good                                                                             | Pool Communal Indoor Heated |
|----------------------------------------------------------------------------|----------------------------|-----------------------------------------------------------------------------------------------------|-----------------------------|
| Climate Control Air Conditioning                                           | Views Sea Panoramic Garden | Features Lift Fitted Wardrobes Private Terrace Gym Sauna Storage Room Utility Room Ensuite Bathroom | Furniture Fully Furnished   |
| Kitchen  Partially Fitted                                                  | Garden<br>Communal         | Parking Communal                                                                                    | Category Beachfront         |