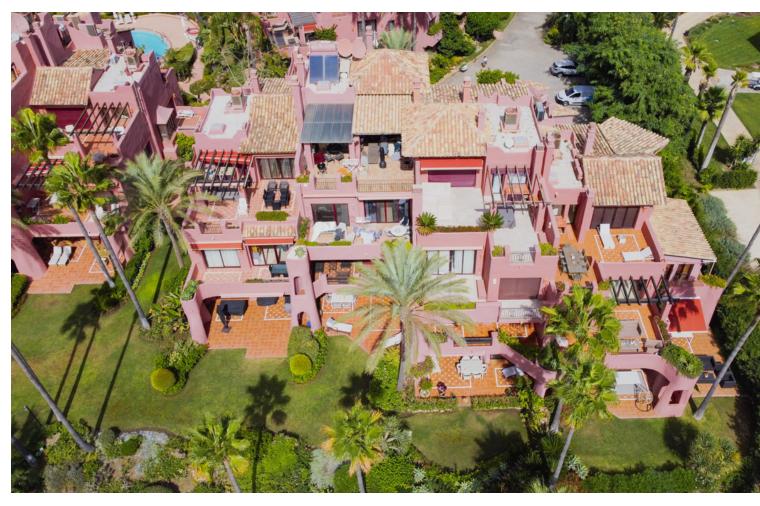

## Sales - Apartment - Estepona 1.250.000€

www.mibgroup.es +34 662 58 96 58 info@mibgroup.es

Ref.-ID: MIBGR4855990 Estepona Apartment

IBI: 1,200 EUR / year

2

2.5

170 m<sup>2</sup>

Impressive two bedroom, beach front ground floor apartment located in the luxury gated community of Menara Beach, Estepona. This property offers an open plan dining and living area which leads directly to a private terrace with garden and spectacular sea views. The kitchen is fully fitted and has a separate utility room. There is a guest bedroom and bathroom plus a master en-suite with direct access to the terrace. This community is located on the seafront of the New Golden Mile in Estepona and has private access to the beach, a gym, sauna, outdoor and indoor swimming pools, jacuzzi and library. With just a short drive to shops, restaurants and golf courses, this property is in a prime location for year-round living or as a holiday home. Other features include; air-conditioning, fully fitted wardrobes, one parking space in the communal garage and a storage room.