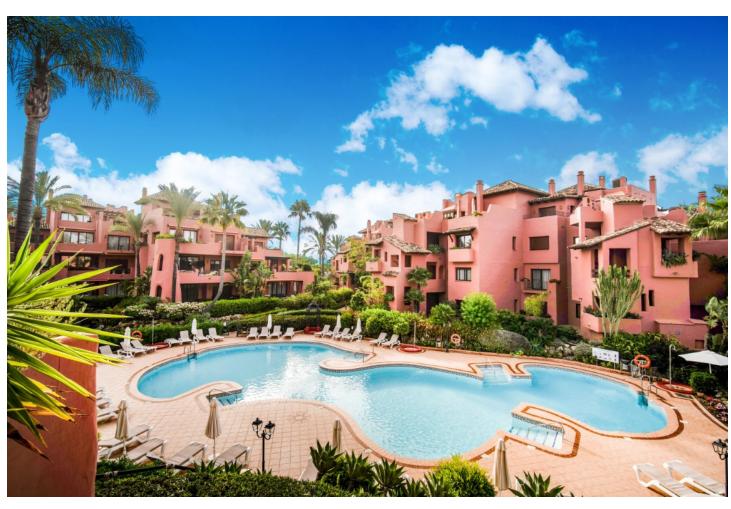

## Sales - Apartment - Estepona 1.250.000€

www.mibgroup.es +34 662 58 96 58 info@mibgroup.es

Ref.-ID: MIBGR4855990 Estepona Apartment

IBI: 1,200 EUR / year

2

2.5

170 m<sup>2</sup>

Impressive two bedroom, beach front ground floor apartment located in the luxury gated community of Menara Beach, Estepona. This property offers an open plan dining and living area which leads directly to a private terrace with garden and spectacular sea views. The kitchen is fully fitted and has a separate utility room. There is a guest bedroom and bathroom plus a master en-suite with direct access to the terrace. This community is located on the seafront of the New Golden Mile in Estepona and has private access to the beach, a gym, sauna, outdoor and indoor swimming pools, jacuzzi and library. With just a short drive to shops, restaurants and golf courses, this property is in a prime location for year-round living or as a holiday home. Other features include; air-conditioning, fully fitted wardrobes, one parking space in the communal garage and a storage room.

| Setting  Beachfront Beachside Close To Shops Close To Sea Close To Schools | Orientation South          | <b>Condition</b> ✓ Good                                                                             | Pool Communal Indoor Heated |
|----------------------------------------------------------------------------|----------------------------|-----------------------------------------------------------------------------------------------------|-----------------------------|
| Climate Control Air Conditioning                                           | Views Sea Panoramic Garden | Features Lift Fitted Wardrobes Private Terrace Gym Sauna Storage Room Utility Room Ensuite Bathroom | Furniture Fully Furnished   |
| Kitchen  Partially Fitted                                                  | Garden<br>Communal         | Parking Communal                                                                                    | Category Beachfront         |