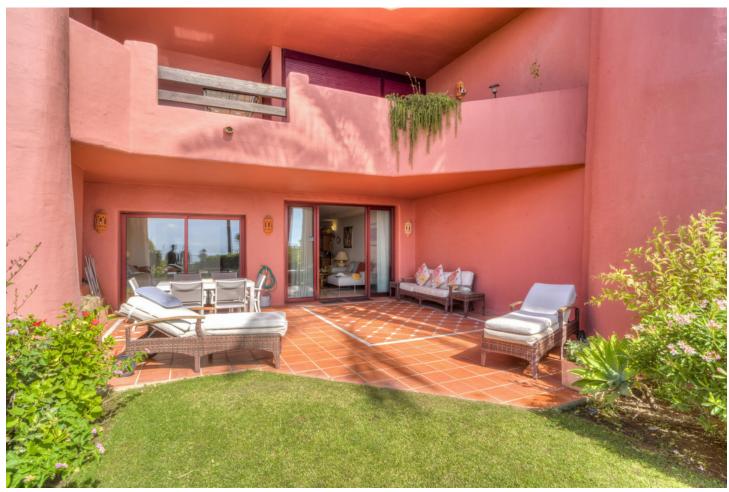

## Sales - Apartment - Estepona 1.250.000€

www.mibgroup.es +34 662 58 96 58 info@mibgroup.es

Ref.-ID: MIBGR4855990 Estepona Apartment

IBI: 1,200 EUR / year

2

2.5

170 m<sup>2</sup>

Impressive two bedroom, beach front ground floor apartment located in the luxury gated community of Menara Beach, Estepona. This property offers an open plan dining and living area which leads directly to a private terrace with garden and spectacular sea views. The kitchen is fully fitted and has a separate utility room. There is a guest bedroom and bathroom plus a master en-suite with direct access to the terrace. This community is located on the seafront of the New Golden Mile in Estepona and has private access to the beach, a gym, sauna, outdoor and indoor swimming pools, jacuzzi and library. With just a short drive to shops, restaurants and golf courses, this property is in a prime location for year-round living or as a holiday home. Other features include; air-conditioning, fully fitted wardrobes, one parking space in the communal garage and a storage room.