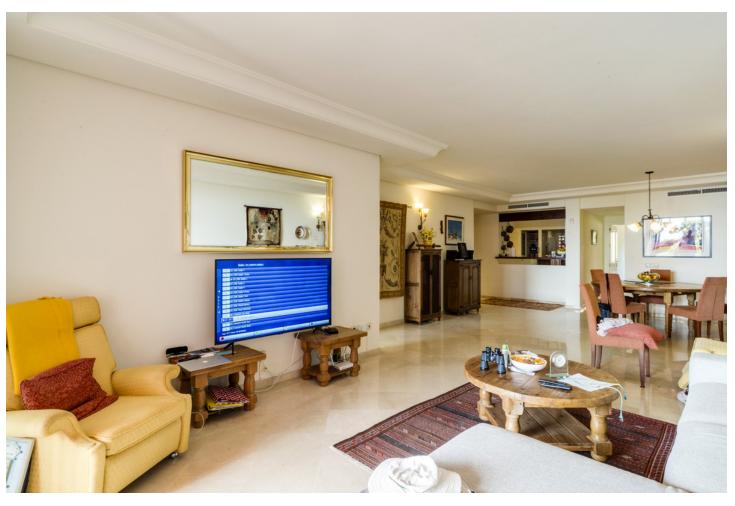

## Sales - Apartment - Estepona 1.250.000€

www.mibgroup.es +34 662 58 96 58 info@mibgroup.es

Ref.-ID: MIBGR4855990 Estepona Apartment

IBI: 1,200 EUR / year

2

2.5

170 m<sup>2</sup>

Impressive two bedroom, beach front ground floor apartment located in the luxury gated community of Menara Beach, Estepona. This property offers an open plan dining and living area which leads directly to a private terrace with garden and spectacular sea views. The kitchen is fully fitted and has a separate utility room. There is a guest bedroom and bathroom plus a master en-suite with direct access to the terrace. This community is located on the seafront of the New Golden Mile in Estepona and has private access to the beach, a gym, sauna, outdoor and indoor swimming pools, jacuzzi and library. With just a short drive to shops, restaurants and golf courses, this property is in a prime location for year-round living or as a holiday home. Other features include; air-conditioning, fully fitted wardrobes, one parking space in the communal garage and a storage room.