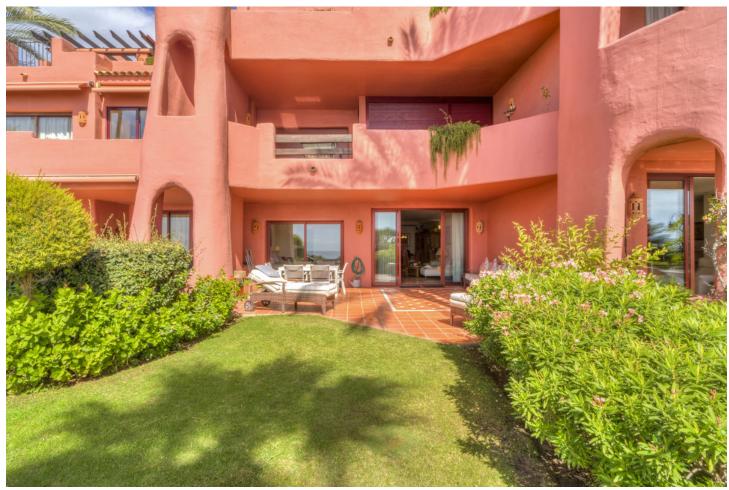

## Sales - Apartment - Estepona 1.250.000€

www.mibgroup.es +34 662 58 96 58 info@mibgroup.es

Ref.-ID: MIBGR4855990 Estepona Apartment

IBI: 1,200 EUR / year

2

2.5

170 m<sup>2</sup>

Impressive two bedroom, beach front ground floor apartment located in the luxury gated community of Menara Beach, Estepona. This property offers an open plan dining and living area which leads directly to a private terrace with garden and spectacular sea views. The kitchen is fully fitted and has a separate utility room. There is a guest bedroom and bathroom plus a master en-suite with direct access to the terrace. This community is located on the seafront of the New Golden Mile in Estepona and has private access to the beach, a gym, sauna, outdoor and indoor swimming pools, jacuzzi and library. With just a short drive to shops, restaurants and golf courses, this property is in a prime location for year-round living or as a holiday home. Other features include; air-conditioning, fully fitted wardrobes, one parking space in the communal garage and a storage room.