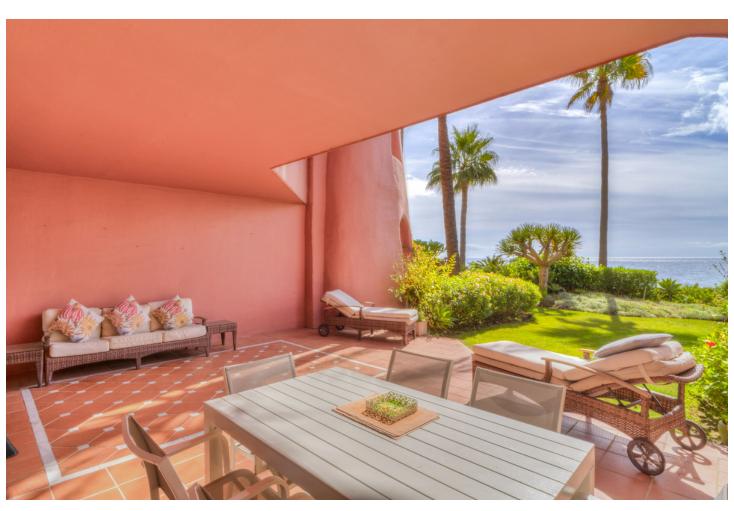

## Sales - Apartment - Estepona 1.250.000€

www.mibgroup.es +34 662 58 96 58 info@mibgroup.es

Ref.-ID: MIBGR4855990 Estepona Apartment

IBI: 1,200 EUR / year

2

2.5

170 m<sup>2</sup>

Impressive two bedroom, beach front ground floor apartment located in the luxury gated community of Menara Beach, Estepona. This property offers an open plan dining and living area which leads directly to a private terrace with garden and spectacular sea views. The kitchen is fully fitted and has a separate utility room. There is a guest bedroom and bathroom plus a master en-suite with direct access to the terrace. This community is located on the seafront of the New Golden Mile in Estepona and has private access to the beach, a gym, sauna, outdoor and indoor swimming pools, jacuzzi and library. With just a short drive to shops, restaurants and golf courses, this property is in a prime location for year-round living or as a holiday home. Other features include; air-conditioning, fully fitted wardrobes, one parking space in the communal garage and a storage room.