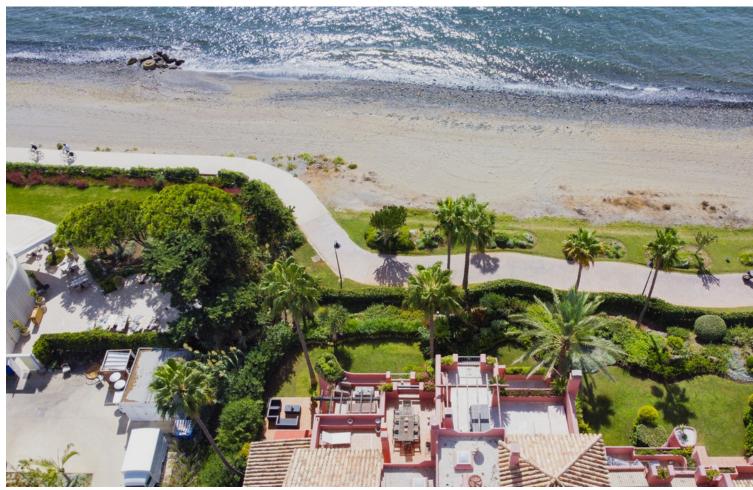

## Sales - Apartment - Estepona 1.250.000€

www.mibgroup.es +34 662 58 96 58 info@mibgroup.es

Ref.-ID: MIBGR4855990 Estepona Apartment

IBI: 1,200 EUR / year

2

2.5

170 m<sup>2</sup>

Impressive two bedroom, beach front ground floor apartment located in the luxury gated community of Menara Beach, Estepona. This property offers an open plan dining and living area which leads directly to a private terrace with garden and spectacular sea views. The kitchen is fully fitted and has a separate utility room. There is a guest bedroom and bathroom plus a master en-suite with direct access to the terrace. This community is located on the seafront of the New Golden Mile in Estepona and has private access to the beach, a gym, sauna, outdoor and indoor swimming pools, jacuzzi and library. With just a short drive to shops, restaurants and golf courses, this property is in a prime location for year-round living or as a holiday home. Other features include; air-conditioning, fully fitted wardrobes, one parking space in the communal garage and a storage room.