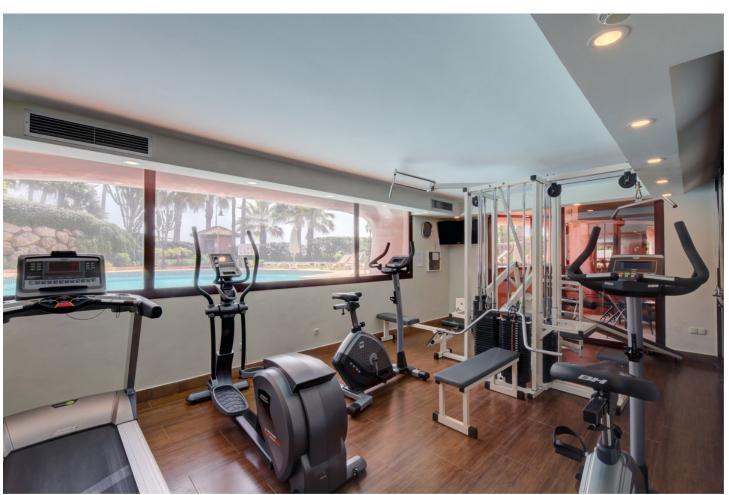

## Sales - Apartment - Estepona 1.250.000€

www.mibgroup.es +34 662 58 96 58 info@mibgroup.es

Ref.-ID: MIBGR4855990 Estepona Apartment

IBI: 1,200 EUR / year

2

2.5

170 m<sup>2</sup>

Impressive two bedroom, beach front ground floor apartment located in the luxury gated community of Menara Beach, Estepona. This property offers an open plan dining and living area which leads directly to a private terrace with garden and spectacular sea views. The kitchen is fully fitted and has a separate utility room. There is a guest bedroom and bathroom plus a master en-suite with direct access to the terrace. This community is located on the seafront of the New Golden Mile in Estepona and has private access to the beach, a gym, sauna, outdoor and indoor swimming pools, jacuzzi and library. With just a short drive to shops, restaurants and golf courses, this property is in a prime location for year-round living or as a holiday home. Other features include; air-conditioning, fully fitted wardrobes, one parking space in the communal garage and a storage room.

| Setting  Beachfront Beachside Close To Shops Close To Sea Close To Schools | Orientation South          | <b>Condition</b> ✓ Good                                                                             | Pool Communal Indoor Heated |
|----------------------------------------------------------------------------|----------------------------|-----------------------------------------------------------------------------------------------------|-----------------------------|
| Climate Control Air Conditioning                                           | Views Sea Panoramic Garden | Features Lift Fitted Wardrobes Private Terrace Gym Sauna Storage Room Utility Room Ensuite Bathroom | Furniture Fully Furnished   |
| Kitchen  Partially Fitted                                                  | Garden<br>Communal         | Parking Communal                                                                                    | Category Beachfront         |