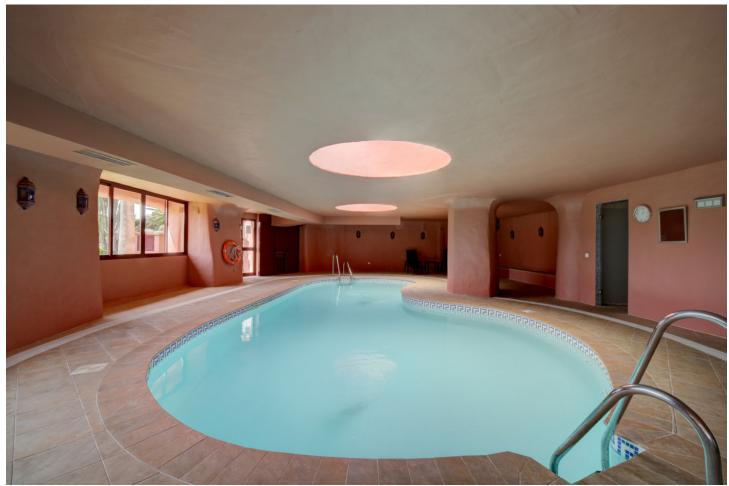

## Sales - Apartment - Estepona 1.250.000€

www.mibgroup.es +34 662 58 96 58 info@mibgroup.es

Ref.-ID: MIBGR4855990 Estepona Apartment

IBI: 1,200 EUR / year

2

2.5

170 m<sup>2</sup>

Impressive two bedroom, beach front ground floor apartment located in the luxury gated community of Menara Beach, Estepona. This property offers an open plan dining and living area which leads directly to a private terrace with garden and spectacular sea views. The kitchen is fully fitted and has a separate utility room. There is a guest bedroom and bathroom plus a master en-suite with direct access to the terrace. This community is located on the seafront of the New Golden Mile in Estepona and has private access to the beach, a gym, sauna, outdoor and indoor swimming pools, jacuzzi and library. With just a short drive to shops, restaurants and golf courses, this property is in a prime location for year-round living or as a holiday home. Other features include; air-conditioning, fully fitted wardrobes, one parking space in the communal garage and a storage room.

| Setting  Beachfront Beachside Close To Shops Close To Sea Close To Schools | Orientation South          | <b>Condition</b> ✓ Good                                                                             | Pool Communal Indoor Heated |
|----------------------------------------------------------------------------|----------------------------|-----------------------------------------------------------------------------------------------------|-----------------------------|
| Climate Control Air Conditioning                                           | Views Sea Panoramic Garden | Features Lift Fitted Wardrobes Private Terrace Gym Sauna Storage Room Utility Room Ensuite Bathroom | Furniture Fully Furnished   |
| Kitchen  Partially Fitted                                                  | Garden<br>Communal         | Parking Communal                                                                                    | Category Beachfront         |